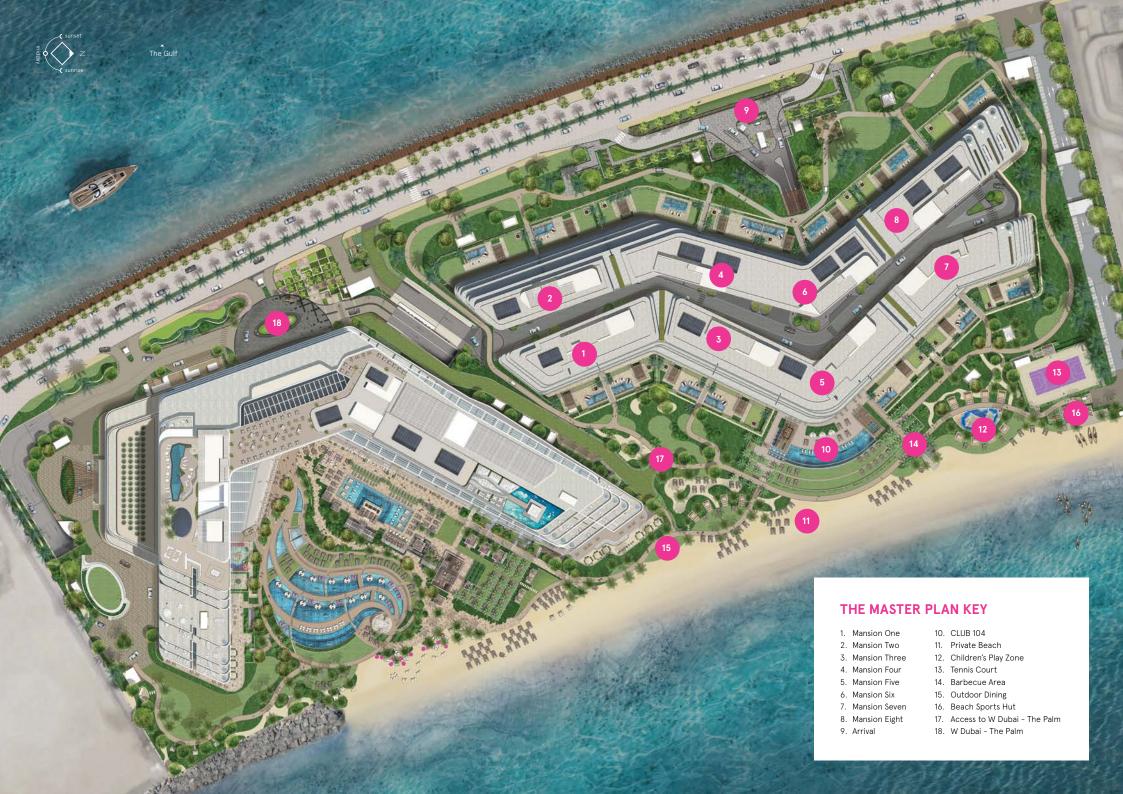

The W Residences feature 104 homes spread over eight mansions. This unique development offers residents the extraordinary in every form - from views, design, materials, and finishes to location, amenities, space, and services.

and easy access to hotel restaurants and facilities

CLUB 104 is a private, members-only club designed to take well-being and relaxed living to another level. Stretching over three floors, every level offers a unique experience.

Private Beach

Fitness Center

Outdoor Infinity pool

Tennis Court

Dining Lounge

Kids Play Area

Picnic and

Running Track

Barbecue Area