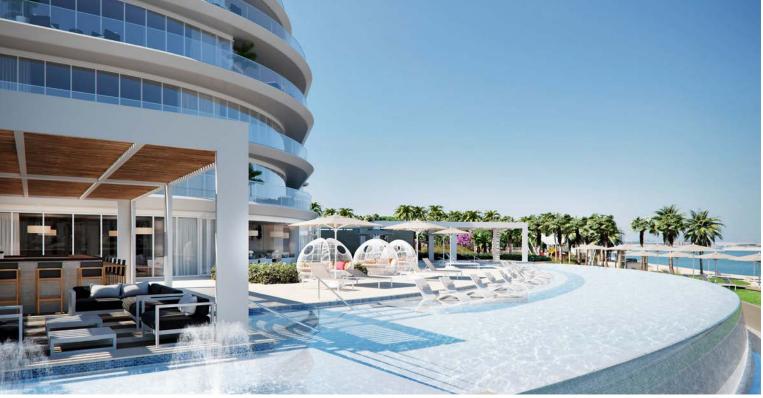

and easy access to hotel restaurants and facilities

CLUB 104 is a private, members-only club designed to take well-being and relaxed living to another level. Stretching over three floors, every level offers a unique experience.

Private Beach

Fitness Center

Outdoor Infinity pool

Tennis Court

Dining Lounge

Kids Play Area

Picnic and

Running Track

Barbecue Area