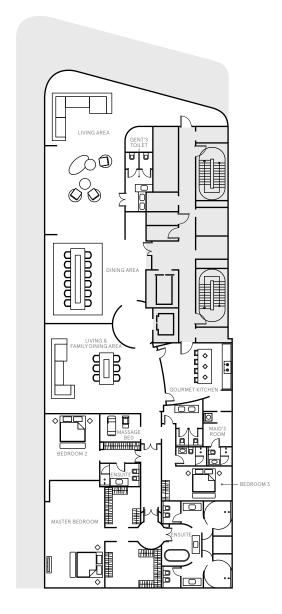

#### Home No. 2-401

Mansion Two Floor 4 Home No. 2–401 Bedrooms 3

Internal Area 551 sq m / 5933 sq ft Balcony Area 134 sq m / 1440 sq ft Total Area 685 sq m / 7373 sq ft

: 60 MAID'S ROOM ENSUITE 1.8m x 3.93m BALCONY — 22.88m x 1.96m POWDER ROOM BEDROOM 2 3.42m x 6.6m STORE  $\Diamond$   $\Diamond$   $\Diamond$ DODODO LIVING AREA 8.82m x 5.43m LIVING AREA 8.03m x 6.48m BALCONY 1.96m x 8.75m

Dimensions are for guidance only. Layouts shown are for approximate measurements only.