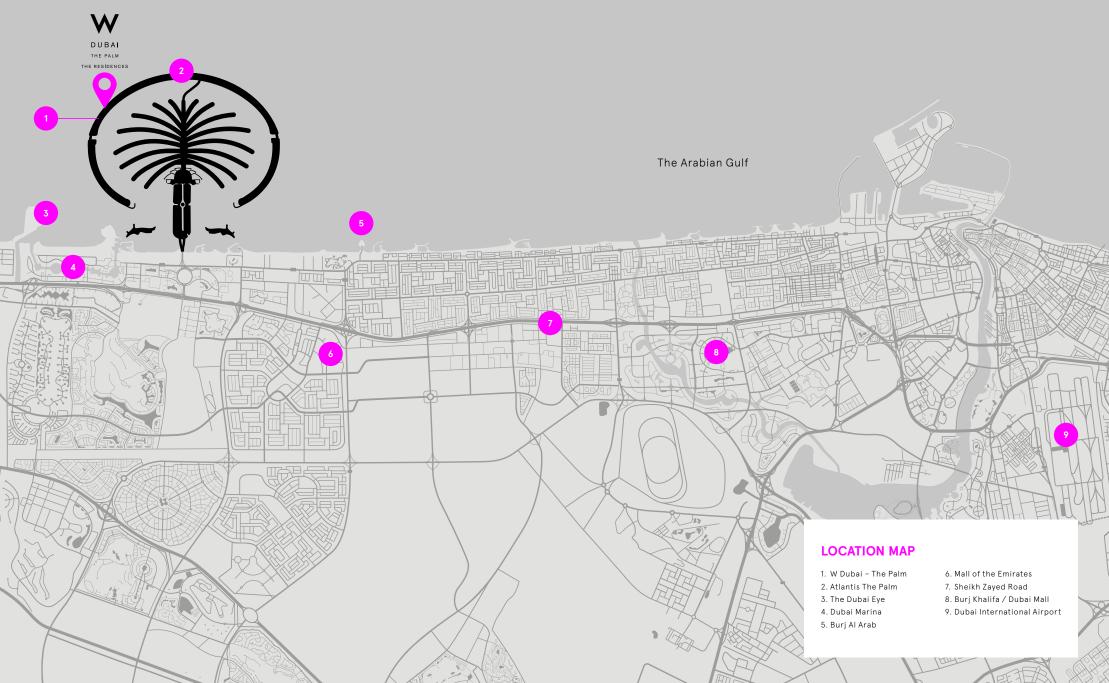

Immerse yourself in a lifestyle like no other in Dubai, the luxury capital of the Middle East. Located on the coveted Western Crescent of Palm Jumeirah, The Residences offer one of the most prestigious addresses in the world.

#### The Palm Jumeirah