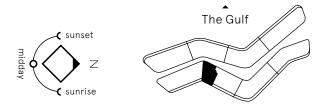

#### Home No. 1-201

Mansion One Floor 2 Home No. 1–201 Bedrooms 3

Internal Area 526 sq m / 5665 sq ft Balcony Area 111 sq m / 1200 sq ft Total Area 638 sq m / 6865 sq ft

Dimensions are for guidance only. Layouts shown are for approximate measurements only.