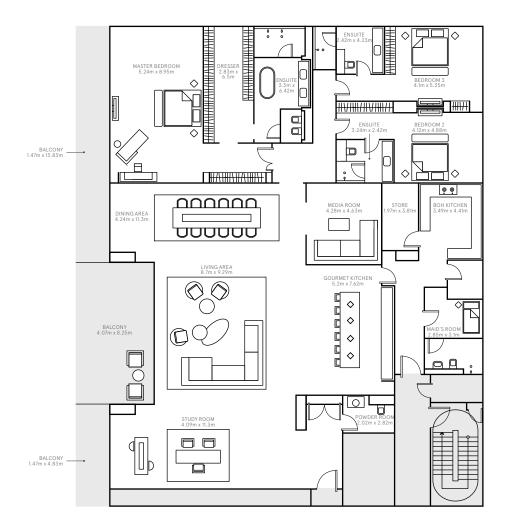

#### Home No. 3-501

Mansion Three Floor 5 Home No. 3–501 Bedrooms 5

Internal Area 644 sq m / 6929 sq ft Balcony Area 65 sq m / 704 sq ft Total Area 709 sq m / 7633 sq ft

GOURMET KITCHEN 5.06m x 9.43m **\$** ♦ ♦ MEDIA ROOM 4.13m x 5.71m DINING AREA 5.06m x 8.73m 0 0 BOH KITCHEN 

Dimensions are for guidance only. Layouts shown are for approximate measurements only.