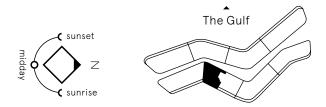

#### Home No. 2-401

Mansion Two Floor 4 Home No. 2–401 Bedrooms 3

Internal Area 551 sq m / 5933 sq ft Balcony Area 134 sq m / 1440 sq ft Total Area 685 sq m / 7373 sq ft

: 60 MAID'S ROOM ENSUITE 1.8m x 3.93m BALCONY — 22.88m x 1.96m POWDER ROOM BEDROOM 2 3.42m x 6.6m STORE  $\Diamond$   $\Diamond$   $\Diamond$ DODODO LIVING AREA 8.82m x 5.43m LIVING AREA 8.03m x 6.48m BALCONY 1.96m x 8.75m

Dimensions are for guidance only. Layouts shown are for approximate measurements only.