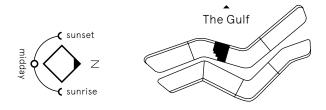

#### Home No. 3-101

Mansion Three Floor 1 Home No. 3–101 Bedrooms 4

Internal Area 654 sq m / 7035 sq ft Balcony Area 363 sq m / 3902 sq ft Total Area 1016 sq m / 10937 sq ft MASTER BEDROOF ╟╫╫╫╢  $H \cap H \cap H \cap H$ GOURMET KITCHEN 6.82m x 8.54m חחחחחר  $\Diamond$  $\Diamond$  $\Diamond$  $\Diamond$ LIVING AREA 9.01m x 12.43n POWDER ROOM 2.3m x 2.25m STUDY ROOM 3.15m x 12.43m

Dimensions are for guidance only. Layouts shown are for approximate measurements only.