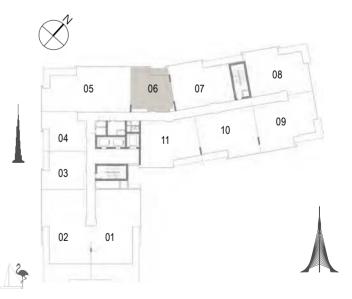

### Building 02 1 BEDROOM UNIT 06/ LEVELS 01-06

| Suite Area   | 67.15 Sqm. / 722.80 Sqft. |
|--------------|---------------------------|
| Balcony Area | 6.45 Sqm. / 69.43 Sqft.   |
| Total Area   | 73.60 Sqm. / 792.22 Sqft. |

| Suite Area   | 67.15 Sqm. / 722.80 Sqft. |
|--------------|---------------------------|
| Balcony Area | 6.45 Sqm. / 69.43 Sqft.   |
| Total Area   | 73.60 Sqm. / 792.22 Sqft. |

| Suite Area   | 102.58 Sqm. / 1104.16 Sqft. |
|--------------|-----------------------------|
| Balcony Area | 13.60 Sqm. / 146.39 Sqft.   |
| Total Area   | 116.18 Sqm. / 1250.55 Sqft. |