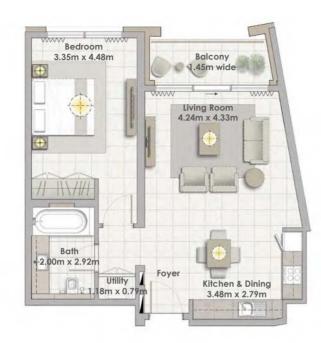

### Building 02 1 BEDROOM UNIT 06/ LEVELS 01-06

| Suite Area   | 67.15 Sqm. / 722.80 Sqft. |
|--------------|---------------------------|
| Balcony Area | 6.45 Sqm. / 69.43 Sqft.   |
| Total Area   | 73.60 Sqm. / 792.22 Sqft. |

| Suite Area   | 67.15 Sqm. / 722.80 Sqft. |
|--------------|---------------------------|
| Balcony Area | 6.45 Sqm. / 69.43 Sqft.   |
| Total Area   | 73.60 Sqm. / 792.22 Sqft. |

| Suite Area   | 102.58 Sqm. / 1104.16 Sqft. |
|--------------|-----------------------------|
| Balcony Area | 13.60 Sqm. / 146.39 Sqft.   |
| Total Area   | 116.18 Sqm. / 1250.55 Sqft. |