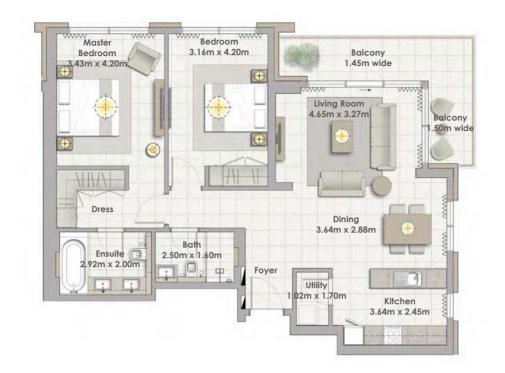

#### Building 02 2 BEDROOM UNIT 08/ LEVELS 01-06

| Suite Area   | 103.43 Sqm. / 1113.31 Sqft. |
|--------------|-----------------------------|
| Balcony Area | 13.61 Sqm. / 146.50 Sqft.   |
| Total Area   | 117.04 Sqm. / 1259.81 Sqft. |

Building 02 2 BEDROOM UNIT 08/ LEVEL 07

Suite Area

**Total Area** 

**Balcony** Area

103.43 Sqm. / 1113.31 Sqft.

13.61 Sqm. / 146.50 Sqft.

117.04 Sqm. / 1259.81 Sqft.

| Suite Area   | 108.25 Sqm. / 1165.19 Sqft. |
|--------------|-----------------------------|
| Balcony Area | 13.62 Sqm. / 146.60 Sqft.   |
| Total Area   | 121.87 Sqm. / 1311.80 Sqft. |

## Building 02 2 BEDROOM UNIT 07/ LEVEL 08

| Suite Area   | 103.43 Sqm. / 1113.31 Sqft. |
|--------------|-----------------------------|
| Balcony Area | 13.61 Sqm. / 146.50 Sqft.   |
| Total Area   | 117.04 Sqm. / 1259.81 Sqft. |