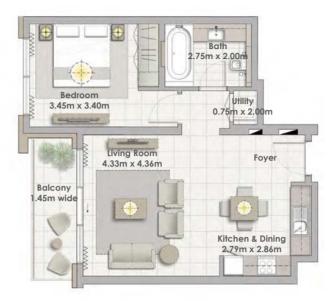

## Building 02 1 BEDROOM UNIT 03/ LEVELS 01-06

| Suite Area   | 62.16 Sqm. / 669.08 Sqft. |
|--------------|---------------------------|
| Balcony Area | 6.38 Sqm. / 68.67 Sqft.   |
| Total Area   | 68.54 Sqm. / 737.76 Sqft. |