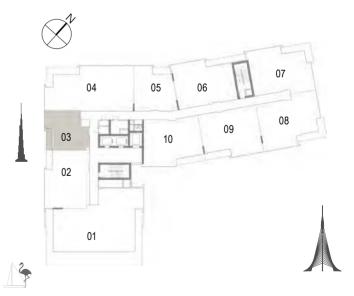

## Building 02 1 BEDROOM UNIT 03/ LEVELS 01-06

| Suite Area   | 62.16 Sqm. / 669.08 Sqft. |
|--------------|---------------------------|
| Balcony Area | 6.38 Sqm. / 68.67 Sqft.   |
| Total Area   | 68.54 Sqm. / 737.76 Sqft. |

## Building 02 1 BEDROOM UNIT 04/ LEVELS 01-06

| Suite Area   | 60.44 Sqm. / 650.57 Sqft. |
|--------------|---------------------------|
| Balcony Area | 7.02 Sqm. / 75.56 Sqft.   |
| Total Area   | 67.46 Sqm. / 726.13 Sqft. |

## Building 02 3 BEDROOM UNIT 05/ LEVELS 01-06

Suite Area

**Total Area** 

**Balcony** Area

148.24 Sqm. / 1595.64 Sqft.

163.02 Sqm. / 1754.73 Sqft.

14.78 Sqm. / 159.09 Sqft.

### Building 02 1 BEDROOM UNIT 06/ LEVELS 01-06

| Suite Area   | 67.15 Sqm. / 722.80 Sqft. |
|--------------|---------------------------|
| Balcony Area | 6.45 Sqm. / 69.43 Sqft.   |
| Total Area   | 73.60 Sqm. / 792.22 Sqft. |

Building 02 2 BEDROOM UNIT 07/ LEVELS 01-06

| Suite Area   | 102.58 Sqm. / 1104.16 Sqft. |
|--------------|-----------------------------|
| Balcony Area | 13.60 Sqm. / 146.39 Sqft.   |
| Total Area   | 116.18 Sqm. / 1250.55 Sqft. |

#### Building 02 2 BEDROOM UNIT 08/ LEVELS 01-06

| Suite Area   | 103.43 Sqm. / 1113.31 Sqft. |
|--------------|-----------------------------|
| Balcony Area | 13.61 Sqm. / 146.50 Sqft.   |
| Total Area   | 117.04 Sqm. / 1259.81 Sqft. |

Building 02 2 BEDROOM UNIT 09/ LEVELS 01-06

| Suite Area   | 108.25 Sqm. / 1165.19 Sqft. |
|--------------|-----------------------------|
| Balcony Area | 13.62 Sqm. / 146.60 Sqft.   |
| Total Area   | 121.87 Sqm. / 1311.80 Sqft. |

### Building 02 2 BEDROOM UNIT 10/ LEVELS 01-06

| Suite Area   | 103.70 Sqm. / 1116.22 Sqft. |
|--------------|-----------------------------|
| Balcony Area | 8.52 Sqm. / 91.71 Sqft.     |
| Total Area   | 112.22 Sqm. / 1207.93 Sqft. |

Building 02 2 BEDROOM UNIT 11/ LEVELS 01-06

| EM/ | AAR |
|-----|-----|

Suite Area

**Total Area** 

**Balcony** Area

103.75 Sqm. / 1116.76 Sqft.

113.00 Sqm. / 1216.32 Sqft.

9.25 Sqm. / 99.57 Sqft.