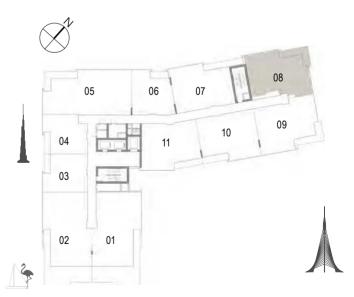

Building 02 2 BEDROOM UNIT 09/ LEVELS 01-06

| Suite Area   | 108.25 Sqm. / 1165.19 Sqft. |
|--------------|-----------------------------|
| Balcony Area | 13.62 Sqm. / 146.60 Sqft.   |
| Total Area   | 121.87 Sqm. / 1311.80 Sqft. |

Building 02 2 BEDROOM UNIT 08/ LEVEL 07

Suite Area

**Total Area** 

**Balcony** Area

103.43 Sqm. / 1113.31 Sqft.

13.61 Sqm. / 146.50 Sqft.

117.04 Sqm. / 1259.81 Sqft.

| Suite Area   | 108.25 Sqm. / 1165.19 Sqft. |
|--------------|-----------------------------|
| Balcony Area | 13.62 Sqm. / 146.60 Sqft.   |
| Total Area   | 121.87 Sqm. / 1311.80 Sqft. |