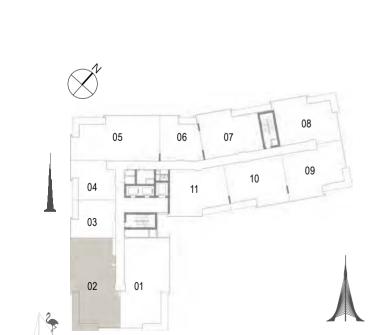

## Building 02 1 BEDROOM UNIT 03/ LEVELS 01-06

| Suite Area   | 62.16 Sqm. / 669.08 Sqft. |
|--------------|---------------------------|
| Balcony Area | 6.38 Sqm. / 68.67 Sqft.   |
| Total Area   | 68.54 Sqm. / 737.76 Sqft. |

## Building 02 1 BEDROOM UNIT 04/ LEVELS 01-06

| Suite Area   | 60.44 Sqm. / 650.57 Sqft. |
|--------------|---------------------------|
| Balcony Area | 7.02 Sqm. / 75.56 Sqft.   |
| Total Area   | 67.46 Sqm. / 726.13 Sqft. |

## Building 02 3 BEDROOM UNIT 05/ LEVELS 01-06

Suite Area

**Total Area** 

**Balcony** Area

148.24 Sqm. / 1595.64 Sqft.

163.02 Sqm. / 1754.73 Sqft.

14.78 Sqm. / 159.09 Sqft.

### Building 02 1 BEDROOM UNIT 06/ LEVELS 01-06

| Suite Area   | 67.15 Sqm. / 722.80 Sqft. |
|--------------|---------------------------|
| Balcony Area | 6.45 Sqm. / 69.43 Sqft.   |
| Total Area   | 73.60 Sqm. / 792.22 Sqft. |

Building 02 2 BEDROOM UNIT 07/ LEVELS 01-06

| Suite Area   | 102.58 Sqm. / 1104.16 Sqft. |
|--------------|-----------------------------|
| Balcony Area | 13.60 Sqm. / 146.39 Sqft.   |
| Total Area   | 116.18 Sqm. / 1250.55 Sqft. |

#### Building 02 2 BEDROOM UNIT 08/ LEVELS 01-06

| Suite Area   | 103.43 Sqm. / 1113.31 Sqft. |
|--------------|-----------------------------|
| Balcony Area | 13.61 Sqm. / 146.50 Sqft.   |
| Total Area   | 117.04 Sqm. / 1259.81 Sqft. |

Building 02 2 BEDROOM UNIT 09/ LEVELS 01-06

| Suite Area   | 108.25 Sqm. / 1165.19 Sqft. |
|--------------|-----------------------------|
| Balcony Area | 13.62 Sqm. / 146.60 Sqft.   |
| Total Area   | 121.87 Sqm. / 1311.80 Sqft. |

### Building 02 2 BEDROOM UNIT 10/ LEVELS 01-06

| Suite Area   | 103.70 Sqm. / 1116.22 Sqft. |
|--------------|-----------------------------|
| Balcony Area | 8.52 Sqm. / 91.71 Sqft.     |
| Total Area   | 112.22 Sqm. / 1207.93 Sqft. |

Building 02 2 BEDROOM UNIT 11/ LEVELS 01-06

| EM/ | AAR |
|-----|-----|

Suite Area

**Total Area** 

**Balcony** Area

103.75 Sqm. / 1116.76 Sqft.

113.00 Sqm. / 1216.32 Sqft.

9.25 Sqm. / 99.57 Sqft.