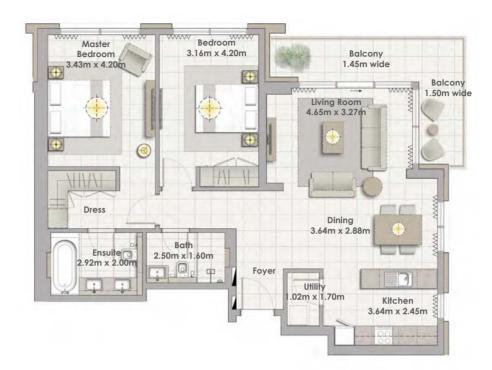

# Building 02 2 BEDROOM UNIT 02/ LEVEL 07

| Suite Area   | 130.27 Sqm. / 1402.21 Sqft. |
|--------------|-----------------------------|
| Terrace Area | 50.03 Sqm. / 538.52 Sqft.   |
| Total Area   | 180.30 Sqm. / 1940.73 Sqft. |