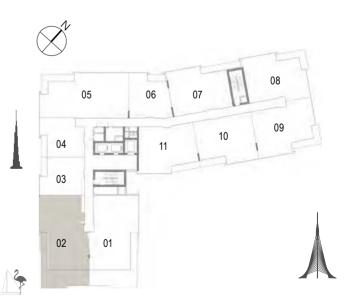

## Building 02 1 BEDROOM UNIT 03/ LEVELS 01-06

| Suite Area   | 62.16 Sqm. / 669.08 Sqft. |
|--------------|---------------------------|
| Balcony Area | 6.38 Sqm. / 68.67 Sqft.   |
| Total Area   | 68.54 Sqm. / 737.76 Sqft. |

## Building 02 1 BEDROOM UNIT 04/ LEVELS 01-06

| Suite Area   | 60.44 Sqm. / 650.57 Sqft. |
|--------------|---------------------------|
| Balcony Area | 7.02 Sqm. / 75.56 Sqft.   |
| Total Area   | 67.46 Sqm. / 726.13 Sqft. |