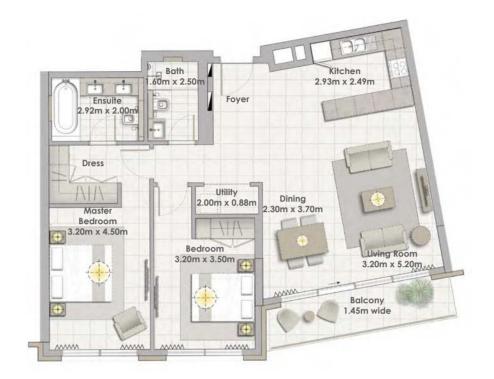

### Building 02 2 BEDROOM UNIT 10/ LEVELS 01-06

| Suite Area   | 103.70 Sqm. / 1116.22 Sqft. |
|--------------|-----------------------------|
| Balcony Area | 8.52 Sqm. / 91.71 Sqft.     |
| Total Area   | 112.22 Sqm. / 1207.93 Sqft. |