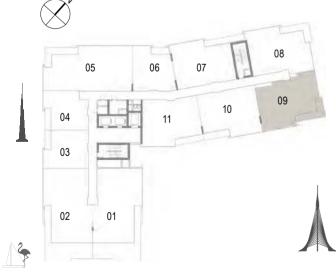

Building 02 2 BEDROOM UNIT 09/ LEVELS 01-06

| Suite Area   | 108.25 Sqm. / 1165.19 Sqft. |
|--------------|-----------------------------|
| Balcony Area | 13.62 Sqm. / 146.60 Sqft.   |
| Total Area   | 121.87 Sqm. / 1311.80 Sqft. |

Building 02 2 BEDROOM UNIT 08/ LEVEL 07

Suite Area

**Total Area** 

**Balcony** Area

103.43 Sqm. / 1113.31 Sqft.

13.61 Sqm. / 146.50 Sqft.

117.04 Sqm. / 1259.81 Sqft.

| Suite Area   | 108.25 Sqm. / 1165.19 Sqft. |
|--------------|-----------------------------|
| Balcony Area | 13.62 Sqm. / 146.60 Sqft.   |
| Total Area   | 121.87 Sqm. / 1311.80 Sqft. |