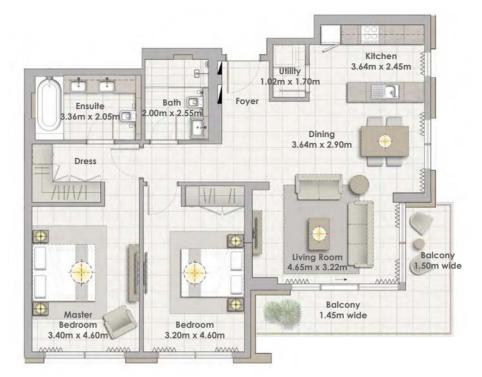

## Building 02 3 BEDROOM UNIT 01/ LEVELS 02-06

Suite Area

Total Area

**Balcony** Area

157.80 Sqm. / 1698.55 Sqft.

176.11 Sqm. / 1895.63 Sqft.

18.31 Sqm. / 197.09 Sqft.

Building 02 3 BEDROOM UNIT 02/ LEVELS 02-06

| Suite Area   | 157.80 Sqm. / 1698.55 Sqft. |
|--------------|-----------------------------|
| Balcony Area | 18.31 Sqm. / 197.09 Sqft.   |
| Total Area   | 176.11 Sqm. / 1895.63 Sqft. |