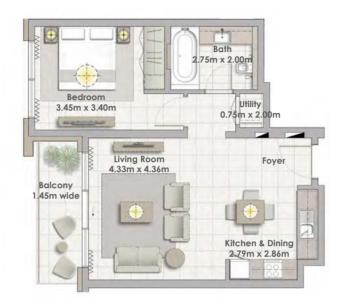

| Suite Area   | 98.30 Sqm. / 1058.09 Sqft.  |
|--------------|-----------------------------|
| Balcony Area | 6.38 Sqm. / 68.67 Sqft.     |
| Total Area   | 104.68 Sqm. / 1126.77 Sqft. |

Building 02 1 BEDROOM UNIT 03/ LEVEL 08