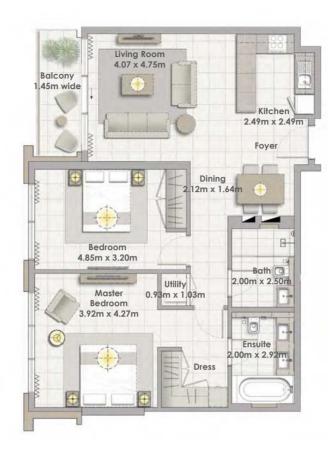

**Total Area** 

**Balcony** Area

103.43 Sqm. / 1113.31 Sqft.

13.61 Sqm. / 146.50 Sqft.

117.04 Sqm. / 1259.81 Sqft.









| Suite Area   | 108.25 Sqm. / 1165.19 Sqft. |
|--------------|-----------------------------|
| Balcony Area | 13.62 Sqm. / 146.60 Sqft.   |
| Total Area   | 121.87 Sqm. / 1311.80 Sqft. |





## Building 02 2 BEDROOM UNIT 10/ LEVEL 07





| Balcony Area | 8.52 Sqm. / 91.71 Sqft.     |
|--------------|-----------------------------|
| Total Area   | 112.22 Sqm. / 1207.93 Sqft. |

103.70 Sqm. / 1116.22 Sqft.



Suite Area





# Building 02 2 BEDROOM UNIT 11/ LEVEL 07



| Suite Area   | 103.75 Sqm. / 1116.76 Sqft. |
|--------------|-----------------------------|
| Balcony Area | 9.25 Sqm. / 99.57 Sqft.     |
| Total Area   | 113.00 Sqm. / 1216.32 Sqft. |















| Suite Area   | 98.30 Sqm. / 1058.09 Sqft.  |
|--------------|-----------------------------|
| Balcony Area | 6.38 Sqm. / 68.67 Sqft.     |
| Total Area   | 104.68 Sqm. / 1126.77 Sqft. |





Building 02 1 BEDROOM UNIT 03/ LEVEL 08







Suite Area

**Total Area** 

**Balcony** Area

60.44 Sqm. / 650.57 Sqft.

67.46 Sqm. / 726.13 Sqft.

7.02 Sqm. / 75.56 Sqft.





Building 02 3 BEDROOM UNIT 04/ LEVEL 08



| Suite Area   | 148.24 Sqm. / 1595.64 Sqft. |
|--------------|-----------------------------|
| Balcony Area | 14.78 Sqm. / 159.09 Sqft.   |
| Total Area   | 163.02 Sqm. / 1754.73 Sqft. |





Building 02 1 BEDROOM UNIT 05/ LEVEL 08







Suite Area

**Total Area** 

**Balcony** Area

67.15 Sqm. / 722.80 Sqft.

73.60 Sqm. / 792.22 Sqft.

6.45 Sqm. / 69.43 Sqft.





Building 02