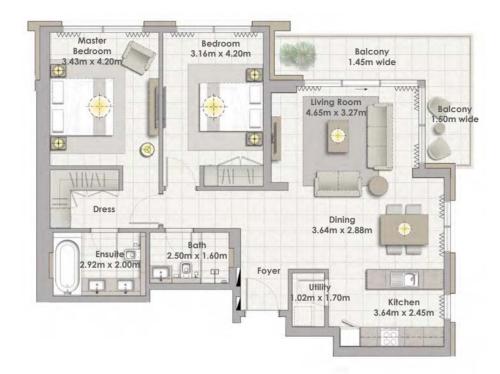

Building 02 2 BEDROOM UNIT 07/ LEVELS 01-06

| Suite Area   | 102.58 Sqm. / 1104.16 Sqft. |
|--------------|-----------------------------|
| Balcony Area | 13.60 Sqm. / 146.39 Sqft.   |
| Total Area   | 116.18 Sqm. / 1250.55 Sqft. |