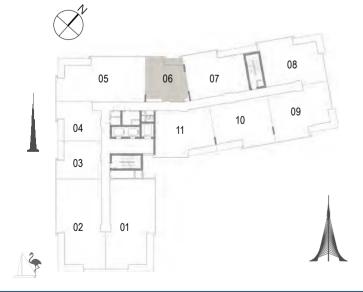

### Building 02 1 BEDROOM UNIT 06/ LEVELS 01-06

| Suite Area   | 67.15 Sqm. / 722.80 Sqft. |
|--------------|---------------------------|
| Balcony Area | 6.45 Sqm. / 69.43 Sqft.   |
| Total Area   | 73.60 Sqm. / 792.22 Sqft. |

| Suite Area   | 67.15 Sqm. / 722.80 Sqft. |
|--------------|---------------------------|
| Balcony Area | 6.45 Sqm. / 69.43 Sqft.   |
| Total Area   | 73.60 Sqm. / 792.22 Sqft. |

| Suite Area   | 102.58 Sqm. / 1104.16 Sqft. |
|--------------|-----------------------------|
| Balcony Area | 13.60 Sqm. / 146.39 Sqft.   |
| Total Area   | 116.18 Sqm. / 1250.55 Sqft. |