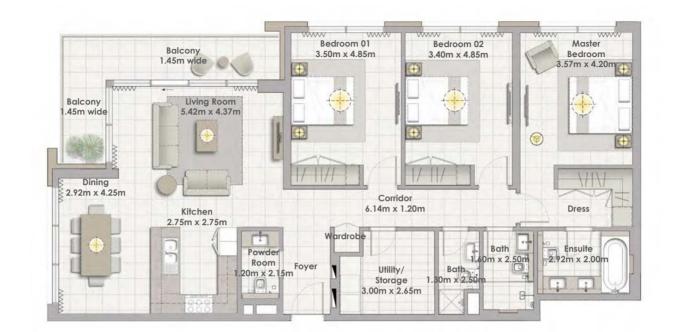

## Building 02 3 BEDROOM UNIT 05/ LEVELS 01-06

Suite Area

**Total Area** 

**Balcony** Area

148.24 Sqm. / 1595.64 Sqft.

163.02 Sqm. / 1754.73 Sqft.

14.78 Sqm. / 159.09 Sqft.

| Suite Area   | 148.24 Sqm. / 1595.64 Sqft. |
|--------------|-----------------------------|
| Balcony Area | 14.78 Sqm. / 159.09 Sqft.   |
| Total Area   | 163.02 Sqm. / 1754.73 Sqft. |

Building 02 1 BEDROOM UNIT 06/ LEVEL 07