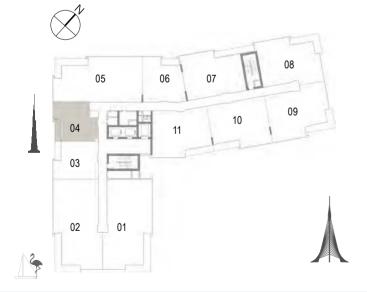

| Suite Area   | 98.30 Sqm. / 1058.09 Sqft.  |
|--------------|-----------------------------|
| Balcony Area | 6.38 Sqm. / 68.67 Sqft.     |
| Total Area   | 104.68 Sqm. / 1126.77 Sqft. |

Building 02 1 BEDROOM UNIT 03/ LEVEL 08

Suite Area

**Total Area** 

**Balcony** Area

60.44 Sqm. / 650.57 Sqft.

67.46 Sqm. / 726.13 Sqft.

7.02 Sqm. / 75.56 Sqft.

Building 02 3 BEDROOM UNIT 04/ LEVEL 08

| Suite Area   | 148.24 Sqm. / 1595.64 Sqft. |
|--------------|-----------------------------|
| Balcony Area | 14.78 Sqm. / 159.09 Sqft.   |
| Total Area   | 163.02 Sqm. / 1754.73 Sqft. |