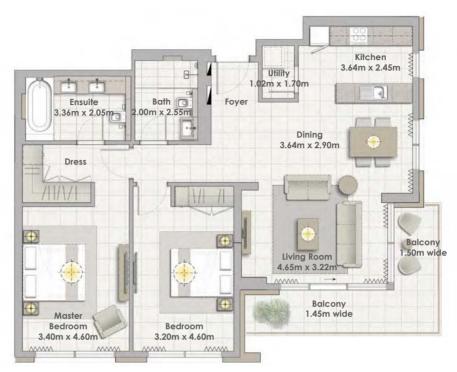

Building 02 2 BEDROOM UNIT 09/ LEVELS 01-06

| Suite Area   | 108.25 Sqm. / 1165.19 Sqft. |
|--------------|-----------------------------|
| Balcony Area | 13.62 Sqm. / 146.60 Sqft.   |
| Total Area   | 121.87 Sqm. / 1311.80 Sqft. |

| Suite Area   | 108.25 Sqm. / 1165.19 Sqft. |
|--------------|-----------------------------|
| Balcony Area | 13.62 Sqm. / 146.60 Sqft.   |
| Total Area   | 121.87 Sqm. / 1311.80 Sqft. |

Building 02 2 BEDROOM UNIT 09/ LEVEL 08