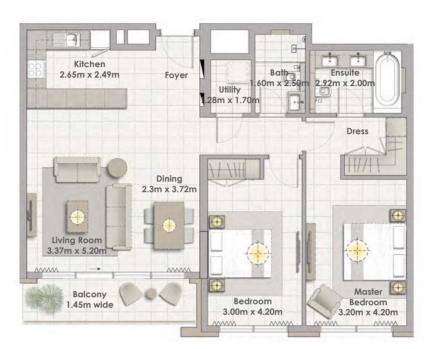

Building 02 2 BEDROOM UNIT 09/ LEVELS 01-06

| Suite Area   | 108.25 Sqm. / 1165.19 Sqft. |
|--------------|-----------------------------|
| Balcony Area | 13.62 Sqm. / 146.60 Sqft.   |
| Total Area   | 121.87 Sqm. / 1311.80 Sqft. |