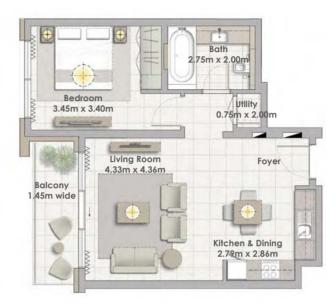

## Building 02 1 BEDROOM UNIT 03/ LEVELS 01-06

| Suite Area   | 62.16 Sqm. / 669.08 Sqft. |
|--------------|---------------------------|
| Balcony Area | 6.38 Sqm. / 68.67 Sqft.   |
| Total Area   | 68.54 Sqm. / 737.76 Sqft. |

| Suite Area   | 62.16 Sqm. / 669.08 Sqft. |
|--------------|---------------------------|
| Balcony Area | 6.38 Sqm. / 68.67 Sqft.   |
| Total Area   | 68.54 Sqm. / 737.76 Sqft. |

Building 02 1 BEDROOM UNIT 04/ LEVEL 07