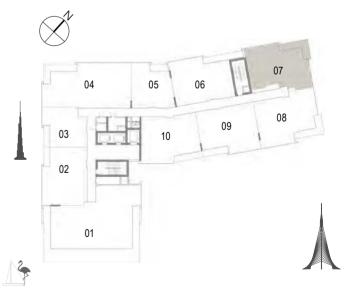

* 

**Balcony** Area

60.44 Sqm. / 650.57 Sqft.

67.46 Sqm. / 726.13 Sqft.

7.02 Sqm. / 75.56 Sqft.





Building 02 3 BEDROOM UNIT 04/ LEVEL 08



| Suite Area   | 148.24 Sqm. / 1595.64 Sqft. |
|--------------|-----------------------------|
| Balcony Area | 14.78 Sqm. / 159.09 Sqft.   |
| Total Area   | 163.02 Sqm. / 1754.73 Sqft. |





Building 02 1 BEDROOM UNIT 05/ LEVEL 08







Suite Area

**Total Area** 

**Balcony** Area

67.15 Sqm. / 722.80 Sqft.

73.60 Sqm. / 792.22 Sqft.

6.45 Sqm. / 69.43 Sqft.





Building 02 2 BEDROOM UNIT 06/ LEVEL 08



| Suite Area   | 102.58 Sqm. / 1104.16 Sqft. |
|--------------|-----------------------------|
| Balcony Area | 13.60 Sqm. / 146.39 Sqft.   |
| Total Area   | 116.18 Sqm. / 1250.55 Sqft. |





## Building 02 2 BEDROOM UNIT 07/ LEVEL 08





| Suite Area   | 103.43 Sqm. / 1113.31 Sqft. |
|--------------|-----------------------------|
| Balcony Area | 13.61 Sqm. / 146.50 Sqft.   |
| Total Area   | 117.04 Sqm. / 1259.81 Sqft. |











| Suite Area   | 108.25 Sqm. / 1165.19 Sqft. |
|--------------|-----------------------------|
| Balcony Area | 13.62 Sqm. / 146.60 Sqft.   |
| Total Area   | 121.87 Sqm. / 1311.80 Sqft. |





Building 02 2 BEDROOM UNIT 09/ LEVEL 08





| Suite Area   | 103.70 Sqm. / 1116.22 Sqft. |
|--------------|-----------------------------|
| Balcony Area | 8.52 Sqm. / 91.71 Sqft.     |
| Total Area   | 112.22 Sqm. / 1207.93 Sqft. |







Building 02 2 BEDROOM UNIT 10/ LEVEL 08



| Suite Area   | 103.75 Sqm. / 1116.76 Sqft. |
|--------------|-----------------------------|
| Balcony Area | 9.25 Sqm. /