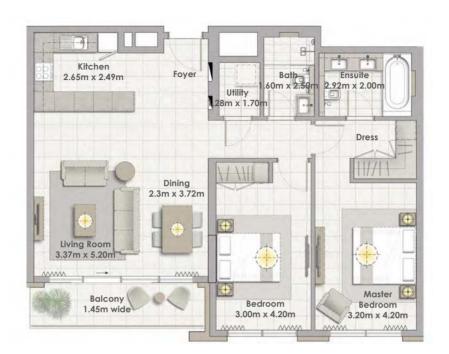

### Building 02 2 BEDROOM UNIT 10/ LEVELS 01-06

| Suite Area   | 103.70 Sqm. / 1116.22 Sqft. |
|--------------|-----------------------------|
| Balcony Area | 8.52 Sqm. / 91.71 Sqft.     |
| Total Area   | 112.22 Sqm. / 1207.93 Sqft. |

## Building 02 2 BEDROOM UNIT 10/ LEVEL 07

| Balcony Area | 8.52 Sqm. / 91.71 Sqft.     |
|--------------|-----------------------------|
| Total Area   | 112.22 Sqm. / 1207.93 Sqft. |

103.70 Sqm. / 1116.22 Sqft.

Suite Area

| Suite Area   | 103.70 Sqm. / 1116.22 Sqft. |
|--------------|-----------------------------|
| Balcony Area | 8.52 Sqm. / 91.71 Sqft.     |
| Total Area   | 112.22 Sqm. / 1207.93 Sqft. |

Building 02 2 BEDROOM UNIT 10/ LEVEL 08