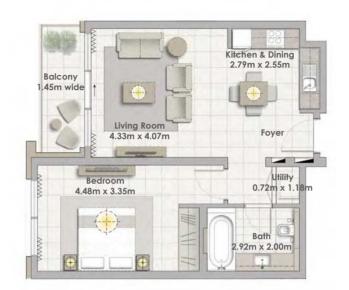

## Building 02 1 BEDROOM UNIT 03/ LEVELS 01-06

| Suite Area   | 62.16 Sqm. / 669.08 Sqft. |
|--------------|---------------------------|
| Balcony Area | 6.38 Sqm. / 68.67 Sqft.   |
| Total Area   | 68.54 Sqm. / 737.76 Sqft. |

## Building 02 1 BEDROOM UNIT 04/ LEVELS 01-06

| Suite Area   | 60.44 Sqm. / 650.57 Sqft. |
|--------------|---------------------------|
| Balcony Area | 7.02 Sqm. / 75.56 Sqft.   |
| Total Area   | 67.46 Sqm. / 726.13 Sqft. |