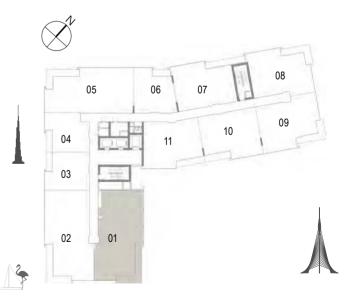

## Building 02 1 BEDROOM UNIT 03/ LEVELS 01-06

| Suite Area   | 62.16 Sqm. / 669.08 Sqft. |
|--------------|---------------------------|
| Balcony Area | 6.38 Sqm. / 68.67 Sqft.   |
| Total Area   | 68.54 Sqm. / 737.76 Sqft. |

## Building 02 1 BEDROOM UNIT 04/ LEVELS 01-06

| Suite Area   | 60.44 Sqm. / 650.57 Sqft. |
|--------------|---------------------------|
| Balcony Area | 7.02 Sqm. / 75.56 Sqft.   |
| Total Area   | 67.46 Sqm. / 726.13 Sqft. |

## Building 02 3 BEDROOM UNIT 05/ LEVELS 01-06

Suite Area

**Total Area** 

**Balcony** Area

148.24 Sqm. / 1595.64 Sqft.

163.02 Sqm. / 1754.73 Sqft.

14.78 Sqm. / 159.09 Sqft.

### Building 02 1 BEDROOM UNIT 06/ LEVELS 01-06

| Suite Area   | 67.15 Sqm. / 722.80 Sqft. |
|--------------|---------------------------|
| Balcony Area | 6.45 Sqm. / 69.43 Sqft.   |
| Total Area   | 73.60 Sqm. / 792.22 Sqft. |

Building 02 2 BEDROOM UNIT 07/ LEVELS 01-06

| Suite Area   | 102.58 Sqm. / 1104.16 Sqft. |
|--------------|-----------------------------|
| Balcony Area | 13.60 Sqm. / 146.39 Sqft.   |
| Total Area   | 116.18 Sqm. / 1250.55 Sqft. |

#### Building 02 2 BEDROOM UNIT 08/ LEVELS 01-06

| Suite Area   | 103.43 Sqm. / 1113.31 Sqft. |
|--------------|-----------------------------|
| Balcony Area | 13.61 Sqm. / 146.50 Sqft.   |
| Total Area   | 117.04 Sqm. / 1259.81 Sqft. |

Building 02 2 BEDROOM UNIT 09/ LEVELS 01-06

| Suite Area   | 108.25 Sqm. / 1165.19 Sqft. |
|--------------|-----------------------------|
| Balcony Area | 13.62 Sqm. / 146.60 Sqft.   |
| Total Area   | 121.87 Sqm. / 1311.80 Sqft. |

### Building 02 2 BEDROOM UNIT 10/ LEVELS 01-06

| Suite Area   | 103.70 Sqm. / 1116.22 Sqft. |
|--------------|-----------------------------|
| Balcony Area | 8.52 Sqm. / 91.71 Sqft.     |
| Total Area   | 112.22 Sqm. / 1207.93 Sqft. |

Building 02 2 BEDROOM UNIT 11/ LEVELS 01-06

| EM/ | AAR |
|-----|-----|

Suite Area

**Total Area** 

**Balcony** Area

103.75 Sqm. / 1116.76 Sqft.

113.00 Sqm. / 1216.32 Sqft.

9.25 Sqm. / 99.57 Sqft.