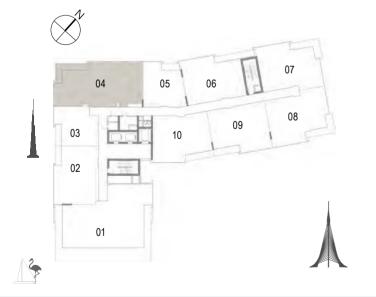

| Suite Area   | 98.30 Sqm. / 1058.09 Sqft.  |
|--------------|-----------------------------|
| Balcony Area | 6.38 Sqm. / 68.67 Sqft.     |
| Total Area   | 104.68 Sqm. / 1126.77 Sqft. |

Building 02 1 BEDROOM UNIT 03/ LEVEL 08

Suite Area

**Total Area** 

**Balcony** Area

60.44 Sqm. / 650.57 Sqft.

67.46 Sqm. / 726.13 Sqft.

7.02 Sqm. / 75.56 Sqft.

Building 02 3 BEDROOM UNIT 04/ LEVEL 08

| Suite Area   | 148.24 Sqm. / 1595.64 Sqft. |
|--------------|-----------------------------|
| Balcony Area | 14.78 Sqm. / 159.09 Sqft.   |
| Total Area   | 163.02 Sqm. / 1754.73 Sqft. |

Building 02 1 BEDROOM UNIT 05/ LEVEL 08

Suite Area

**Total Area** 

**Balcony** Area

67.15 Sqm. / 722.80 Sqft.

73.60 Sqm. / 792.22 Sqft.

6.45 Sqm. / 69.43 Sqft.

Building 02 2 BEDROOM UNIT 06/ LEVEL 08

| Suite Area   | 102.58 Sqm. / 1104.16 Sqft. |
|--------------|-----------------------------|
| Balcony Area | 13.60 Sqm. / 146.39 Sqft.   |
| Total Area   | 116.18 Sqm. / 1250.55 Sqft. |

## Building 02 2 BEDROOM UNIT 07/ LEVEL 08

| Suite Area   | 103.43 Sqm. / 1113.31 Sqft. |
|--------------|-----------------------------|
| Balcony Area | 13.61 Sqm. / 146.50 Sqft.   |
| Total Area   | 117.04 Sqm. / 1259.81 Sqft. |

| Suite Area   | 108.25 Sqm. / 1165.19 Sqft. |
|--------------|-----------------------------|
| Balcony Area | 13.62 Sqm. / 146.60 Sqft.   |
| Total Area   | 121.87 Sqm. / 1311.80 Sqft. |

Building 02 2 BEDROOM UNIT 09/ LEVEL 08

| Suite Area   | 103.70 Sqm. / 1116.22 Sqft. |
|--------------|-----------------------------|
| Balcony Area | 8.52 Sqm. / 91.71 Sqft.     |
| Total Area   | 112.22 Sqm. / 1207.93 Sqft. |

Building 02 2 BEDROOM UNIT 10/ LEVEL 08

| Suite Area   | 103.75 Sqm. / 1116.76 Sqft. |
|--------------|-----------------------------|
| Balcony Area | 9.25 Sqm. / 99.57 Sqft.     |
| Total Area   | 113.00 Sqm. / 1216.32 Sqft. |