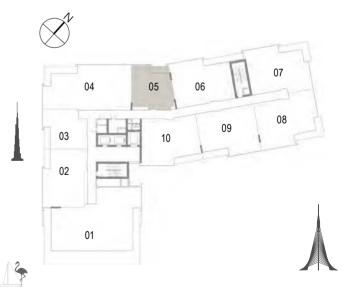

## Building 02 3 BEDROOM UNIT 05/ LEVELS 01-06

Suite Area

**Total Area** 

**Balcony** Area

148.24 Sqm. / 1595.64 Sqft.

163.02 Sqm. / 1754.73 Sqft.

14.78 Sqm. / 159.09 Sqft.

| Suite Area   | 148.24 Sqm. / 1595.64 Sqft. |
|--------------|-----------------------------|
| Balcony Area | 14.78 Sqm. / 159.09 Sqft.   |
| Total Area   | 163.02 Sqm. / 1754.73 Sqft. |

Building 02 1 BEDROOM UNIT 06/ LEVEL 07