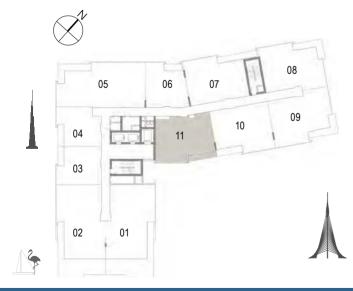

Building 02 2 BEDROOM UNIT 11/ LEVELS 01-06

| EM/ | AAR |
|-----|-----|

Suite Area

**Total Area** 

**Balcony** Area

103.75 Sqm. / 1116.76 Sqft.

113.00 Sqm. / 1216.32 Sqft.

9.25 Sqm. / 99.57 Sqft.

# Building 02 2 BEDROOM UNIT 11/ LEVEL 07

| Suite Area   | 103.75 Sqm. / 1116.76 Sqft. |
|--------------|-----------------------------|
| Balcony Area | 9.25 Sqm. / 99.57 Sqft.     |
| Total Area   | 113.00 Sqm. / 1216.32 Sqft. |