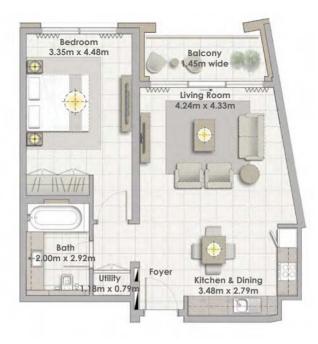

### Building 02 1 BEDROOM UNIT 06/ LEVELS 01-06

| Suite Area   | 67.15 Sqm. / 722.80 Sqft. |
|--------------|---------------------------|
| Balcony Area | 6.45 Sqm. / 69.43 Sqft.   |
| Total Area   | 73.60 Sqm. / 792.22 Sqft. |

| Suite Area   | 67.15 Sqm. / 722.80 Sqft. |
|--------------|---------------------------|
| Balcony Area | 6.45 Sqm. / 69.43 Sqft.   |
| Total Area   | 73.60 Sqm. / 792.22 Sqft. |

| Suite Area   | 102.58 Sqm. / 1104.16 Sqft. |
|--------------|-----------------------------|
| Balcony Area | 13.60 Sqm. / 146.39 Sqft.   |
| Total Area   | 116.18 Sqm. / 1250.55 Sqft. |