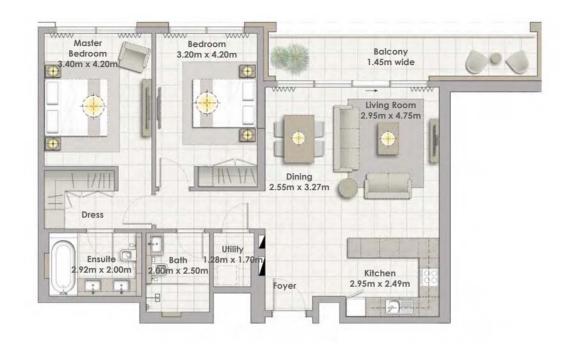

Building 02 2 BEDROOM UNIT 07/ LEVELS 01-06

| Suite Area   | 102.58 Sqm. / 1104.16 Sqft. |
|--------------|-----------------------------|
| Balcony Area | 13.60 Sqm. / 146.39 Sqft.   |
| Total Area   | 116.18 Sqm. / 1250.55 Sqft. |