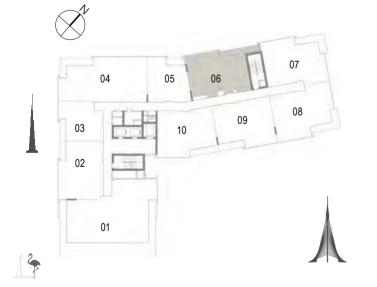

### Building 02 1 BEDROOM UNIT 06/ LEVELS 01-06

| Suite Area   | 67.15 Sqm. / 722.80 Sqft. |
|--------------|---------------------------|
| Balcony Area | 6.45 Sqm. / 69.43 Sqft.   |
| Total Area   | 73.60 Sqm. / 792.22 Sqft. |

| Suite Area   | 67.15 Sqm. / 722.80 Sqft. |
|--------------|---------------------------|
| Balcony Area | 6.45 Sqm. / 69.43 Sqft.   |
| Total Area   | 73.60 Sqm. / 792.22 Sqft. |

| Suite Area   | 102.58 Sqm. / 1104.16 Sqft. |
|--------------|-----------------------------|
| Balcony Area | 13.60 Sqm. / 146.39 Sqft.   |
| Total Area   | 116.18 Sqm. / 1250.55 Sqft. |