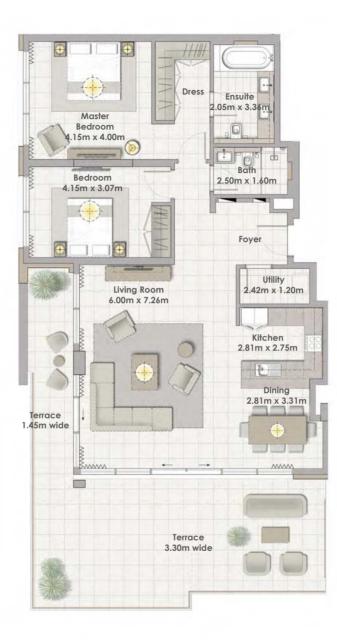

## Building 02 3 BEDROOM UNIT 01/ LEVELS 02-06

Suite Area

Total Area

**Balcony** Area

157.80 Sqm. / 1698.55 Sqft.

176.11 Sqm. / 1895.63 Sqft.

18.31 Sqm. / 197.09 Sqft.

Building 02 3 BEDROOM UNIT 02/ LEVELS 02-06

| Suite Area   | 157.80 Sqm. / 1698.55 Sqft. |
|--------------|-----------------------------|
| Balcony Area | 18.31 Sqm. / 197.09 Sqft.   |
| Total Area   | 176.11 Sqm. / 1895.63 Sqft. |