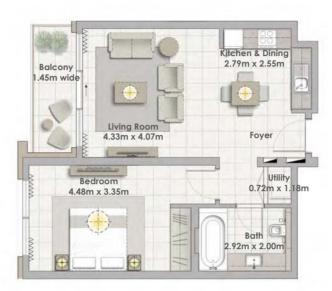

## Building 02 1 BEDROOM UNIT 03/ LEVELS 01-06

| Suite Area   | 62.16 Sqm. / 669.08 Sqft. |
|--------------|---------------------------|
| Balcony Area | 6.38 Sqm. / 68.67 Sqft.   |
| Total Area   | 68.54 Sqm. / 737.76 Sqft. |