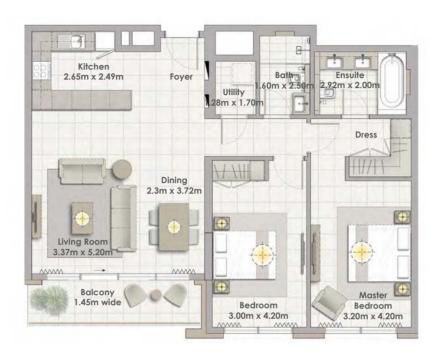

Building 02 2 BEDROOM UNIT 11/ LEVELS 01-06

| EM/ | AAR |
|-----|-----|

Suite Area

**Total Area** 

**Balcony** Area

103.75 Sqm. / 1116.76 Sqft.

113.00 Sqm. / 1216.32 Sqft.

9.25 Sqm. / 99.57 Sqft.

# Building 02 2 BEDROOM UNIT 11/ LEVEL 07

| Suite Area   | 103.75 Sqm. / 1116.76 Sqft. |
|--------------|-----------------------------|
| Balcony Area | 9.25 Sqm. / 99.57 Sqft.     |
| Total Area   | 113.00 Sqm. / 1216.32 Sqft. |