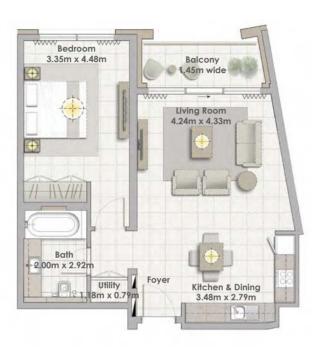

## Building 02 3 BEDROOM UNIT 05/ LEVELS 01-06

Suite Area

**Total Area** 

**Balcony** Area

148.24 Sqm. / 1595.64 Sqft.

163.02 Sqm. / 1754.73 Sqft.

14.78 Sqm. / 159.09 Sqft.

| Suite Area   | 148.24 Sqm. / 1595.64 Sqft. |
|--------------|-----------------------------|
| Balcony Area | 14.78 Sqm. / 159.09 Sqft.   |
| Total Area   | 163.02 Sqm. / 1754.73 Sqft. |

Building 02 1 BEDROOM UNIT 06/ LEVEL 07