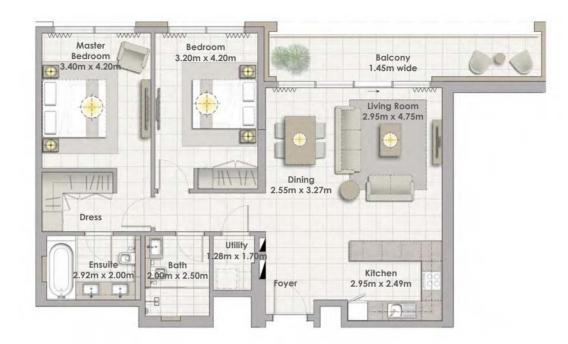

### Building 02 1 BEDROOM UNIT 06/ LEVELS 01-06

| Suite Area   | 67.15 Sqm. / 722.80 Sqft. |
|--------------|---------------------------|
| Balcony Area | 6.45 Sqm. / 69.43 Sqft.   |
| Total Area   | 73.60 Sqm. / 792.22 Sqft. |

| Suite Area   | 67.15 Sqm. / 722.80 Sqft. |
|--------------|---------------------------|
| Balcony Area | 6.45 Sqm. / 69.43 Sqft.   |
| Total Area   | 73.60 Sqm. / 792.22 Sqft. |

| Suite Area   | 102.58 Sqm. / 1104.16 Sqft. |
|--------------|-----------------------------|
| Balcony Area | 13.60 Sqm. / 146.39 Sqft.   |
| Total Area   | 116.18 Sqm. / 1250.55 Sqft. |