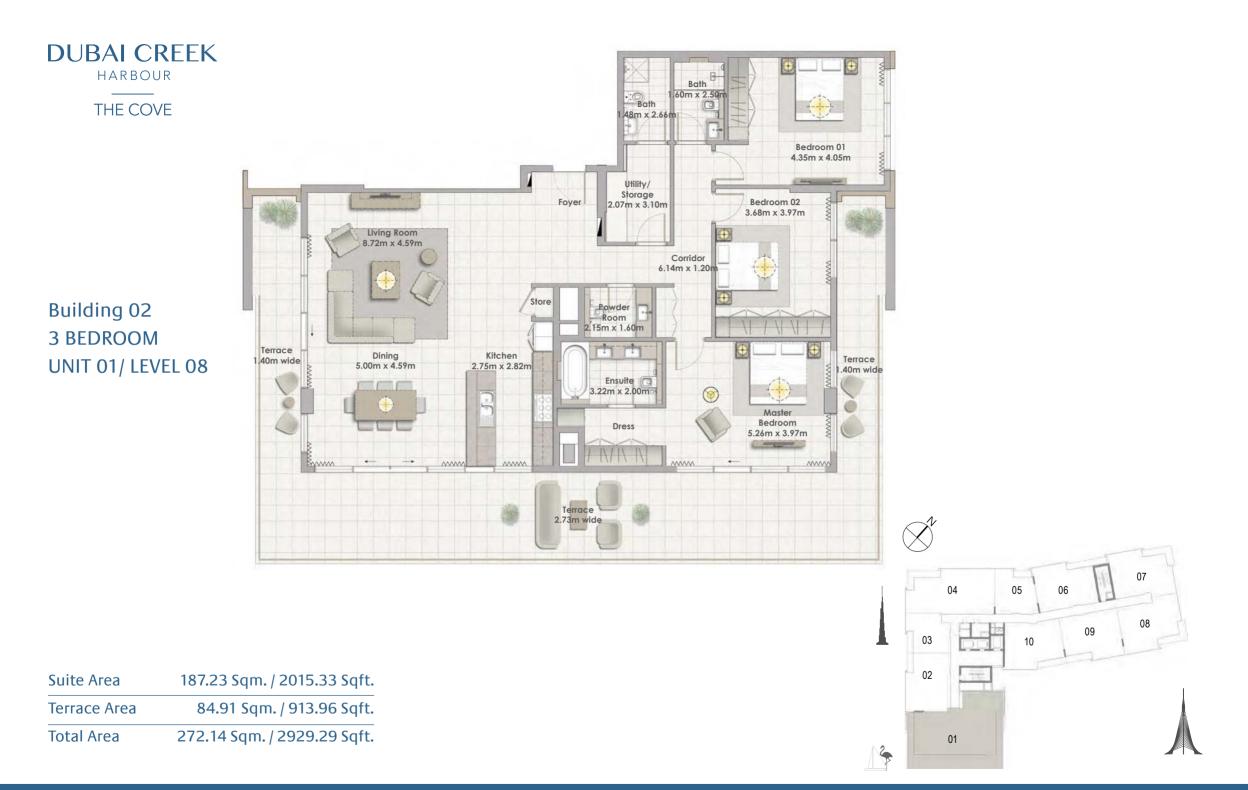

| Suite Area   | 98.30 Sqm. / 1058.09 Sqft.  |
|--------------|-----------------------------|
| Balcony Area | 6.38 Sqm. / 68.67 Sqft.     |
| Total Area   | 104.68 Sqm. / 1126.77 Sqft. |

Building 02 1 BEDROOM UNIT 03/ LEVEL 08