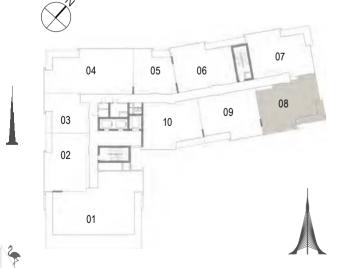

Building 02 2 BEDROOM UNIT 09/ LEVELS 01-06

| Suite Area   | 108.25 Sqm. / 1165.19 Sqft. |
|--------------|-----------------------------|
| Balcony Area | 13.62 Sqm. / 146.60 Sqft.   |
| Total Area   | 121.87 Sqm. / 1311.80 Sqft. |