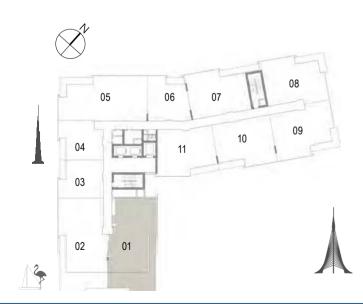

## Building 02 3 BEDROOM UNIT 01/ LEVELS 02-06

Suite Area

Total Area

**Balcony** Area

157.80 Sqm. / 1698.55 Sqft.

176.11 Sqm. / 1895.63 Sqft.

18.31 Sqm. / 197.09 Sqft.

Building 02 3 BEDROOM UNIT 02/ LEVELS 02-06

| Suite Area   | 157.80 Sqm. / 1698.55 Sqft. |
|--------------|-----------------------------|
| Balcony Area | 18.31 Sqm. / 197.09 Sqft.   |
| Total Area   | 176.11 Sqm. / 1895.63 Sqft. |