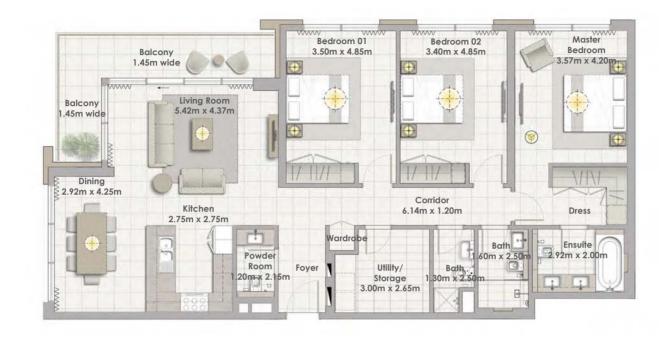

## Building 02 3 BEDROOM UNIT 05/ LEVELS 01-06

Suite Area

**Total Area** 

**Balcony** Area

148.24 Sqm. / 1595.64 Sqft.

163.02 Sqm. / 1754.73 Sqft.

14.78 Sqm. / 159.09 Sqft.

| Suite Area   | 148.24 Sqm. / 1595.64 Sqft. |
|--------------|-----------------------------|
| Balcony Area | 14.78 Sqm. / 159.09 Sqft.   |
| Total Area   | 163.02 Sqm. / 1754.73 Sqft. |

Building 02 1 BEDROOM UNIT 06/ LEVEL 07