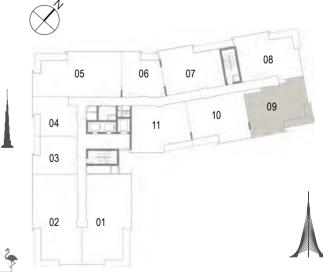

Building 02 2 BEDROOM UNIT 09/ LEVELS 01-06

| Suite Area   | 108.25 Sqm. / 1165.19 Sqft. |
|--------------|-----------------------------|
| Balcony Area | 13.62 Sqm. / 146.60 Sqft.   |
| Total Area   | 121.87 Sqm. / 1311.80 Sqft. |

| Suite Area   | 108.25 Sqm. / 1165.19 Sqft. |
|--------------|-----------------------------|
| Balcony Area | 13.62 Sqm. / 146.60 Sqft.   |
| Total Area   | 121.87 Sqm. / 1311.80 Sqft. |

Building 02 2 BEDROOM UNIT 09/ LEVEL 08