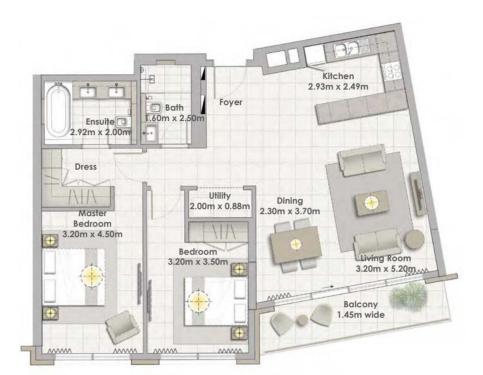

Building 02 2 BEDROOM UNIT 11/ LEVELS 01-06

| EM/ | AAR |
|-----|-----|

Suite Area

**Total Area** 

**Balcony** Area

103.75 Sqm. / 1116.76 Sqft.

113.00 Sqm. / 1216.32 Sqft.

9.25 Sqm. / 99.57 Sqft.

# Building 02 2 BEDROOM UNIT 11/ LEVEL 07

| Suite Area   | 103.75 Sqm. / 1116.76 Sqft. |
|--------------|-----------------------------|
| Balcony Area | 9.25 Sqm. / 99.57 Sqft.     |
| Total Area   | 113.00 Sqm. / 1216.32 Sqft. |