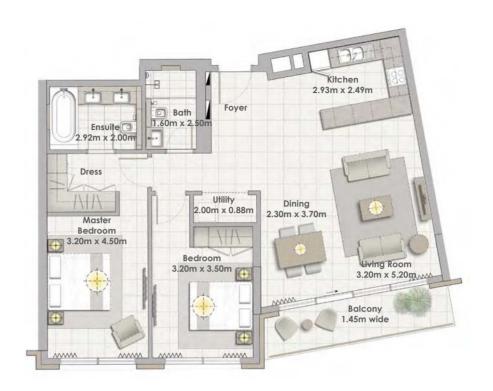

Building 02 2 BEDROOM UNIT 07/ LEVELS 01-06

| Suite Area   | 102.58 Sqm. / 1104.16 Sqft. |
|--------------|-----------------------------|
| Balcony Area | 13.60 Sqm. / 146.39 Sqft.   |
| Total Area   | 116.18 Sqm. / 1250.55 Sqft. |