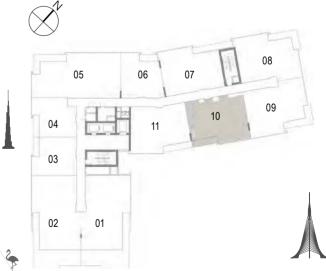

Building 02 2 BEDROOM UNIT 11/ LEVELS 01-06

| EM/ | AAR |
|-----|-----|

Suite Area

**Total Area** 

**Balcony** Area

103.75 Sqm. / 1116.76 Sqft.

113.00 Sqm. / 1216.32 Sqft.

9.25 Sqm. / 99.57 Sqft.

# Building 02 2 BEDROOM UNIT 11/ LEVEL 07

| Suite Area   | 103.75 Sqm. / 1116.76 Sqft. |
|--------------|-----------------------------|
| Balcony Area | 9.25 Sqm. / 99.57 Sqft.     |
| Total Area   | 113.00 Sqm. / 1216.32 Sqft. |