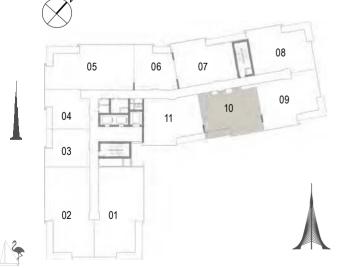

### Building 02 2 BEDROOM UNIT 10/ LEVELS 01-06

| Suite Area   | 103.70 Sqm. / 1116.22 Sqft. |
|--------------|-----------------------------|
| Balcony Area | 8.52 Sqm. / 91.71 Sqft.     |
| Total Area   | 112.22 Sqm. / 1207.93 Sqft. |

## Building 02 2 BEDROOM UNIT 10/ LEVEL 07

| Balcony Area | 8.52 Sqm. / 91.71 Sqft.     |
|--------------|-----------------------------|
| Total Area   | 112.22 Sqm. / 1207.93 Sqft. |

103.70 Sqm. / 1116.22 Sqft.

Suite Area

| Suite Area   | 103.70 Sqm. / 1116.22 Sqft. |
|--------------|-----------------------------|
| Balcony Area | 8.52 Sqm. / 91.71 Sqft.     |
| Total Area   | 112.22 Sqm. / 1207.93 Sqft. |

Building 02 2 BEDROOM UNIT 10/ LEVEL 08