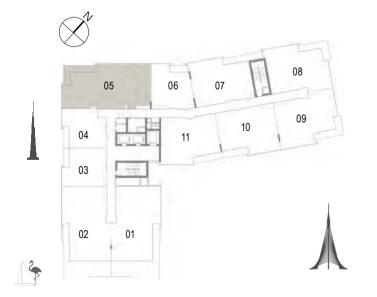

## Building 02 3 BEDROOM UNIT 05/ LEVELS 01-06

Suite Area

**Total Area** 

**Balcony** Area

148.24 Sqm. / 1595.64 Sqft.

163.02 Sqm. / 1754.73 Sqft.

14.78 Sqm. / 159.09 Sqft.

| Suite Area   | 148.24 Sqm. / 1595.64 Sqft. |
|--------------|-----------------------------|
| Balcony Area | 14.78 Sqm. / 159.09 Sqft.   |
| Total Area   | 163.02 Sqm. / 1754.73 Sqft. |

Building 02 1 BEDROOM UNIT 06/ LEVEL 07