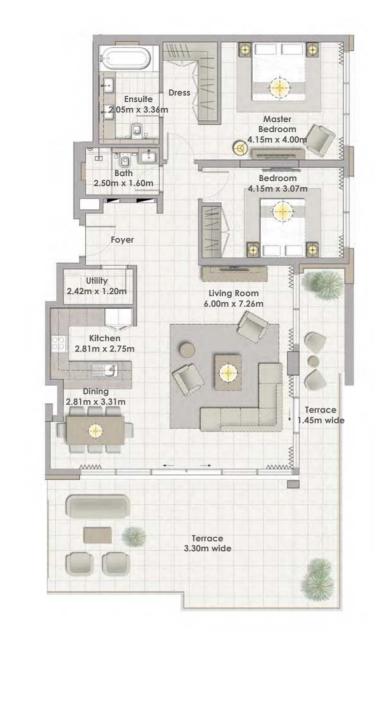

# Building 02 2 BEDROOM UNIT 02/ LEVEL 07

| Suite Area   | 130.27 Sqm. / 1402.21 Sqft. |
|--------------|-----------------------------|
| Terrace Area | 50.03 Sqm. / 538.52 Sqft.   |
| Total Area   | 180.30 Sqm. / 1940.73 Sqft. |