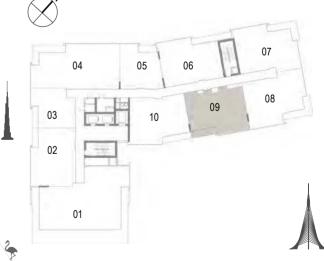

### Building 02 2 BEDROOM UNIT 10/ LEVELS 01-06

| Suite Area   | 103.70 Sqm. / 1116.22 Sqft. |
|--------------|-----------------------------|
| Balcony Area | 8.52 Sqm. / 91.71 Sqft.     |
| Total Area   | 112.22 Sqm. / 1207.93 Sqft. |