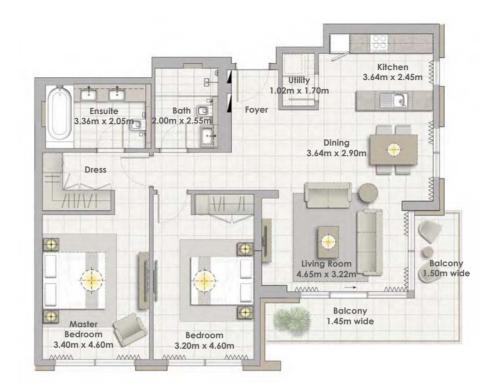

Building 02 2 BEDROOM UNIT 09/ LEVELS 01-06

| Suite Area   | 108.25 Sqm. / 1165.19 Sqft. |
|--------------|-----------------------------|
| Balcony Area | 13.62 Sqm. / 146.60 Sqft.   |
| Total Area   | 121.87 Sqm. / 1311.80 Sqft. |

Building 02 2 BEDROOM UNIT 08/ LEVEL 07

Suite Area

**Total Area** 

**Balcony** Area

103.43 Sqm. / 1113.31 Sqft.

13.61 Sqm. / 146.50 Sqft.

117.04 Sqm. / 1259.81 Sqft.

| Suite Area   | 108.25 Sqm. / 1165.19 Sqft. |
|--------------|-----------------------------|
| Balcony Area | 13.62 Sqm. / 146.60 Sqft.   |
| Total Area   | 121.87 Sqm. / 1311.80 Sqft. |