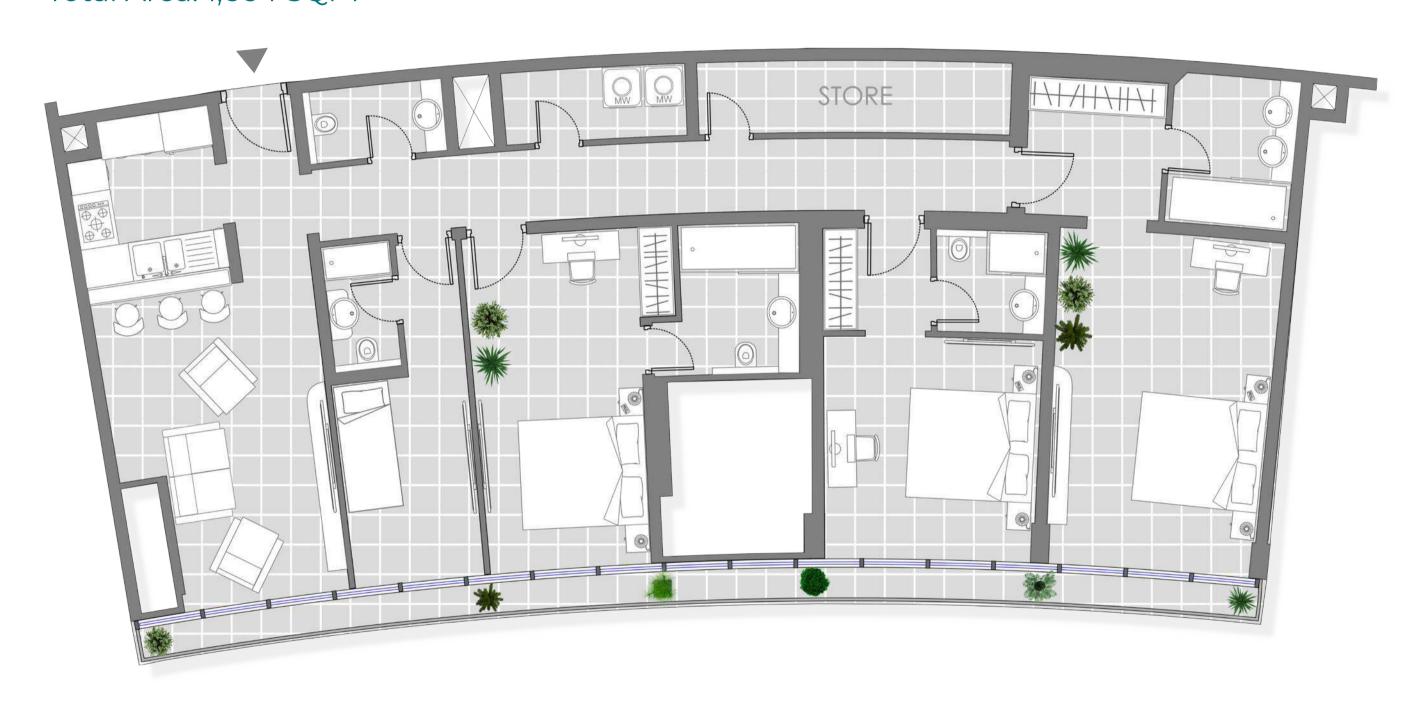

# SOUTH PENTHOUSE

Total Area: 6,984 SQFT Suite Area: 3,479 SQFT Terrace Area: 3,505 SQFT

### NORTH PENTHOUSE

Toral Area: 6,892 SQFT Suite Area: 3,529 SQFT Terrace Area: 3,363 SQFT