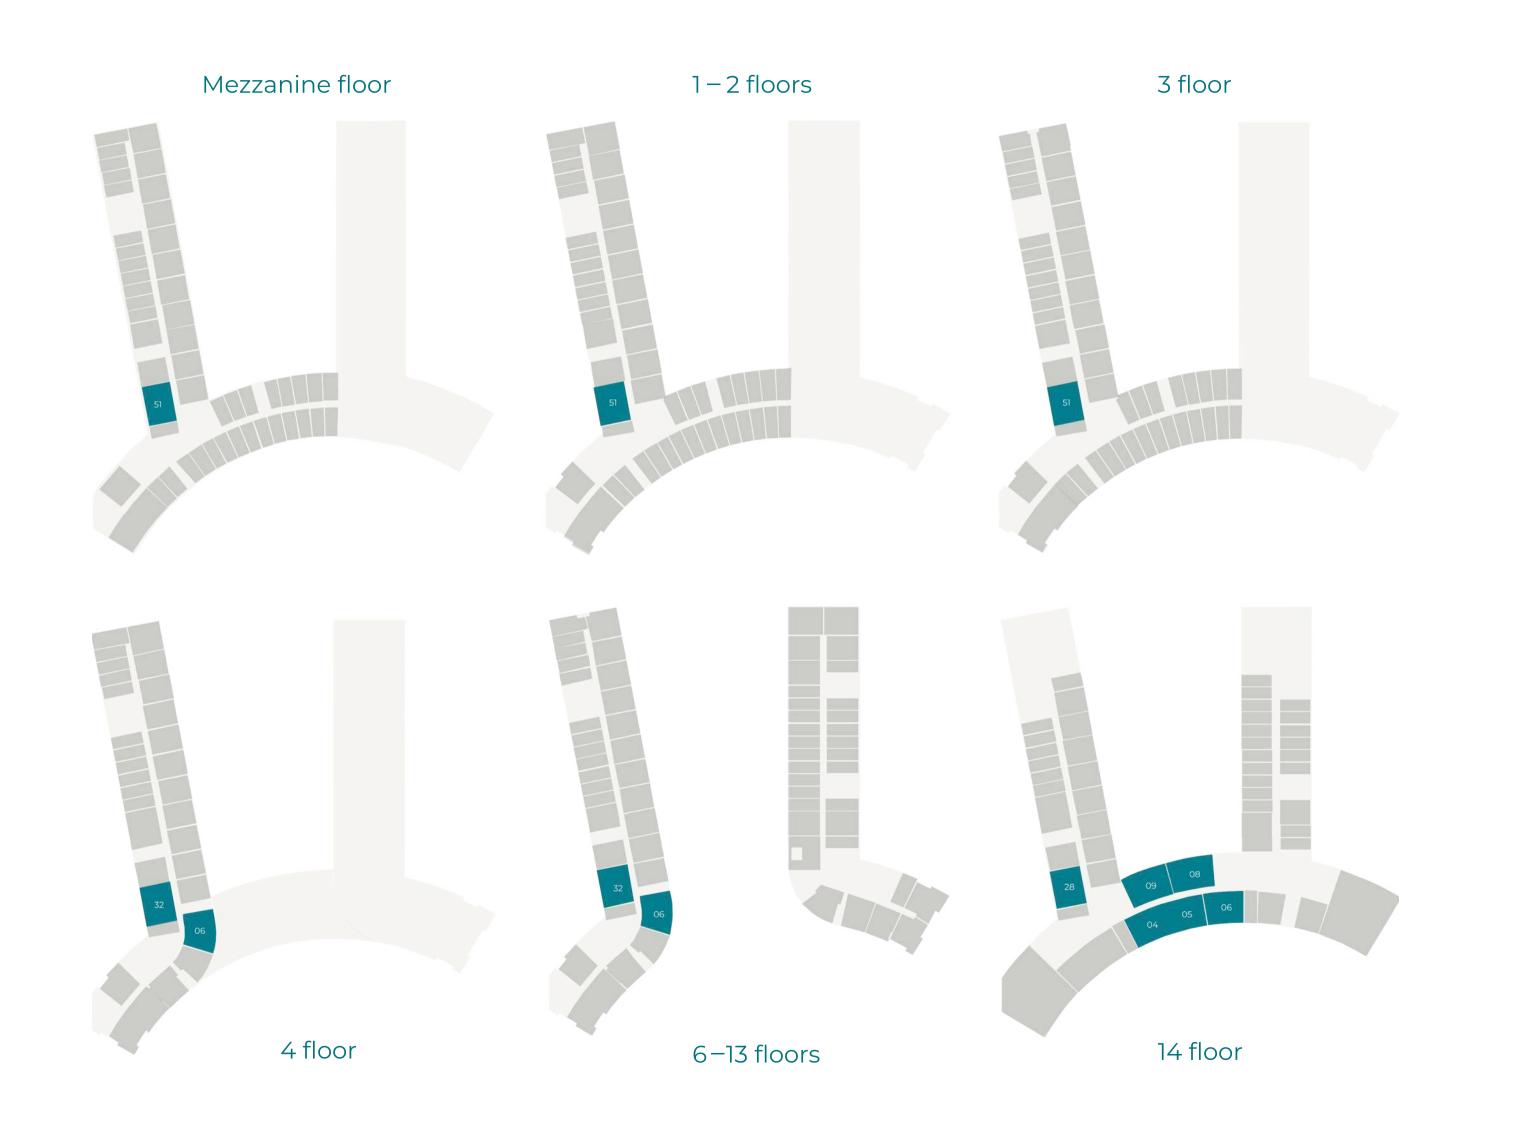

Suite Area: From 969 to 1080 SQFT Balcony Area: From 104 to 125 SQFT Total Area: From 1020 to 1202 SQFT

Suite Area: 722 SQFT Balcony Area: 140 SQFT Total Area: 862 SQFT

Suite Area: 1,511 SQFT Balcony Area: 153 SQFT Total Area: 1,664 SQFT