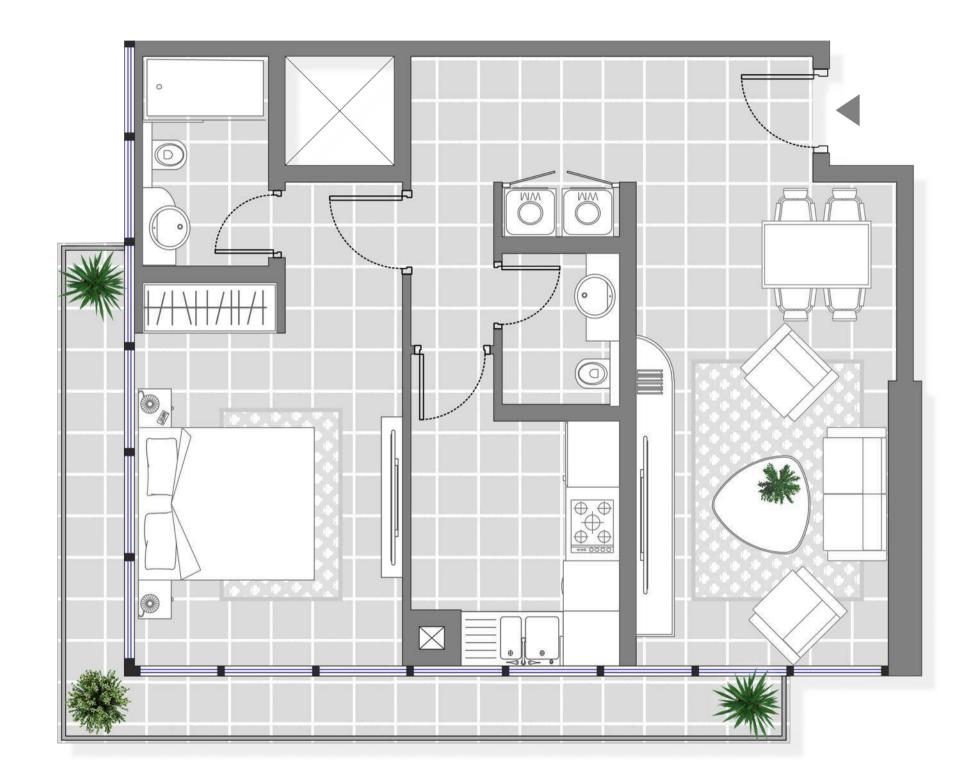

FLOOR PLAN

Imagine relaxed living in an exceptional one bedroom apartment featuring high quality furnishings, separate air-conditioning controls, flat screen televisions in the li ving and master bedroom, guest toilet, en-suite master bedroom, walk-in wardrobes, fully equipped kitchens and spacious balconies with spectacular views.