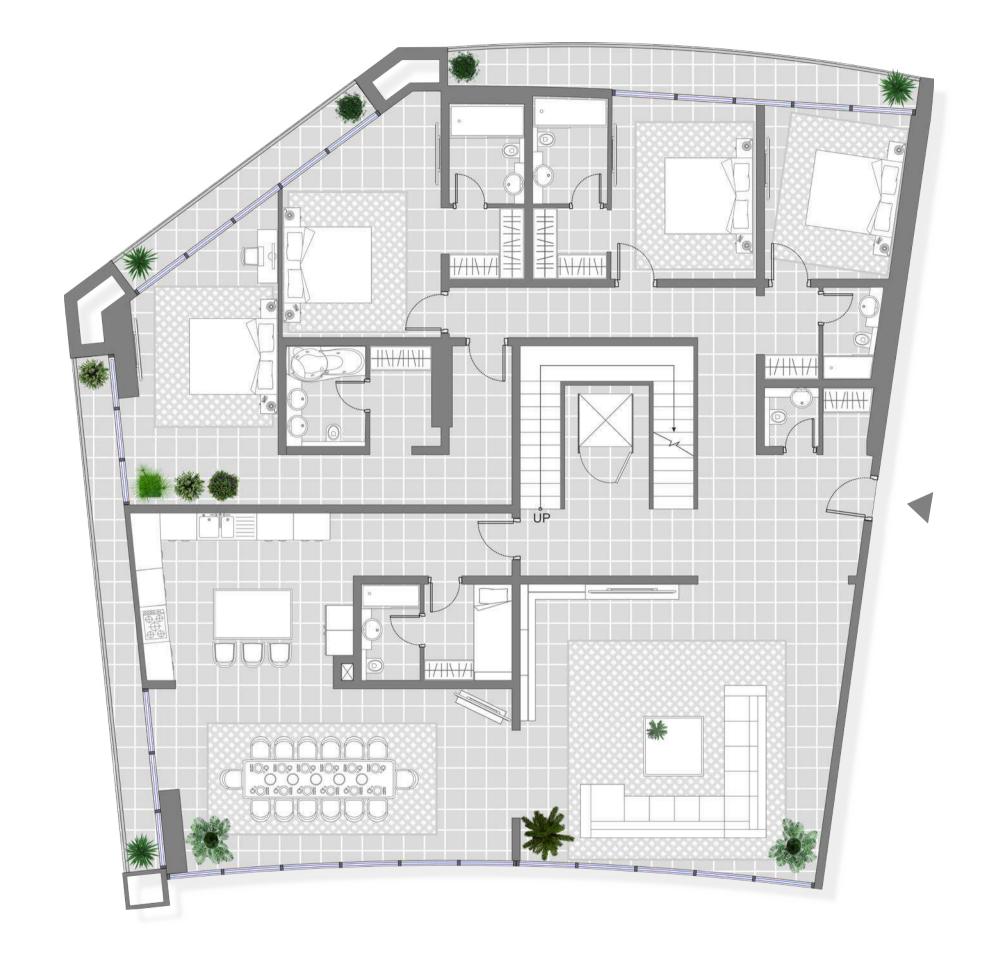

# SOUTH PENTHOUSE

Total Area: 6,984 SQFT Suite Area: 3,479 SQFT Terrace Area: 3,505 SQFT