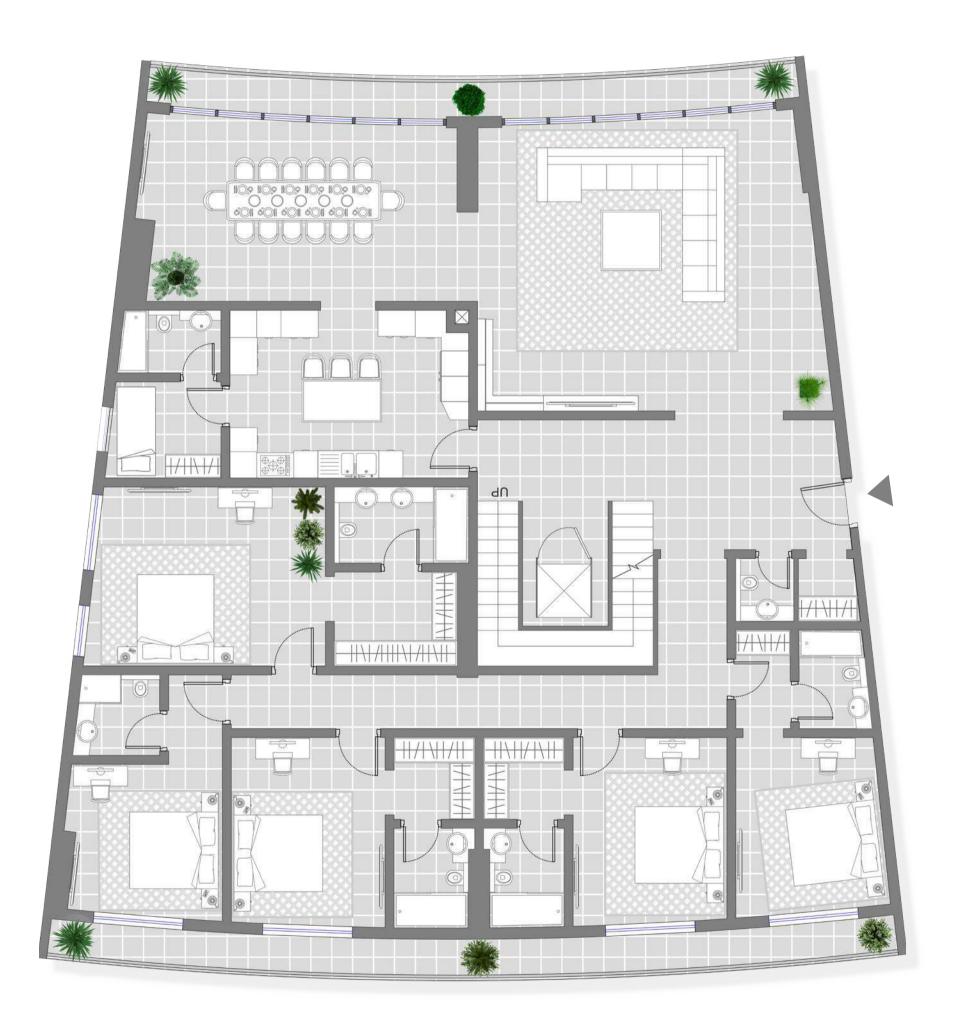

### NORTH PENTHOUSE

Toral Area: 6,892 SQFT Suite Area: 3,529 SQFT Terrace Area: 3,363 SQFT