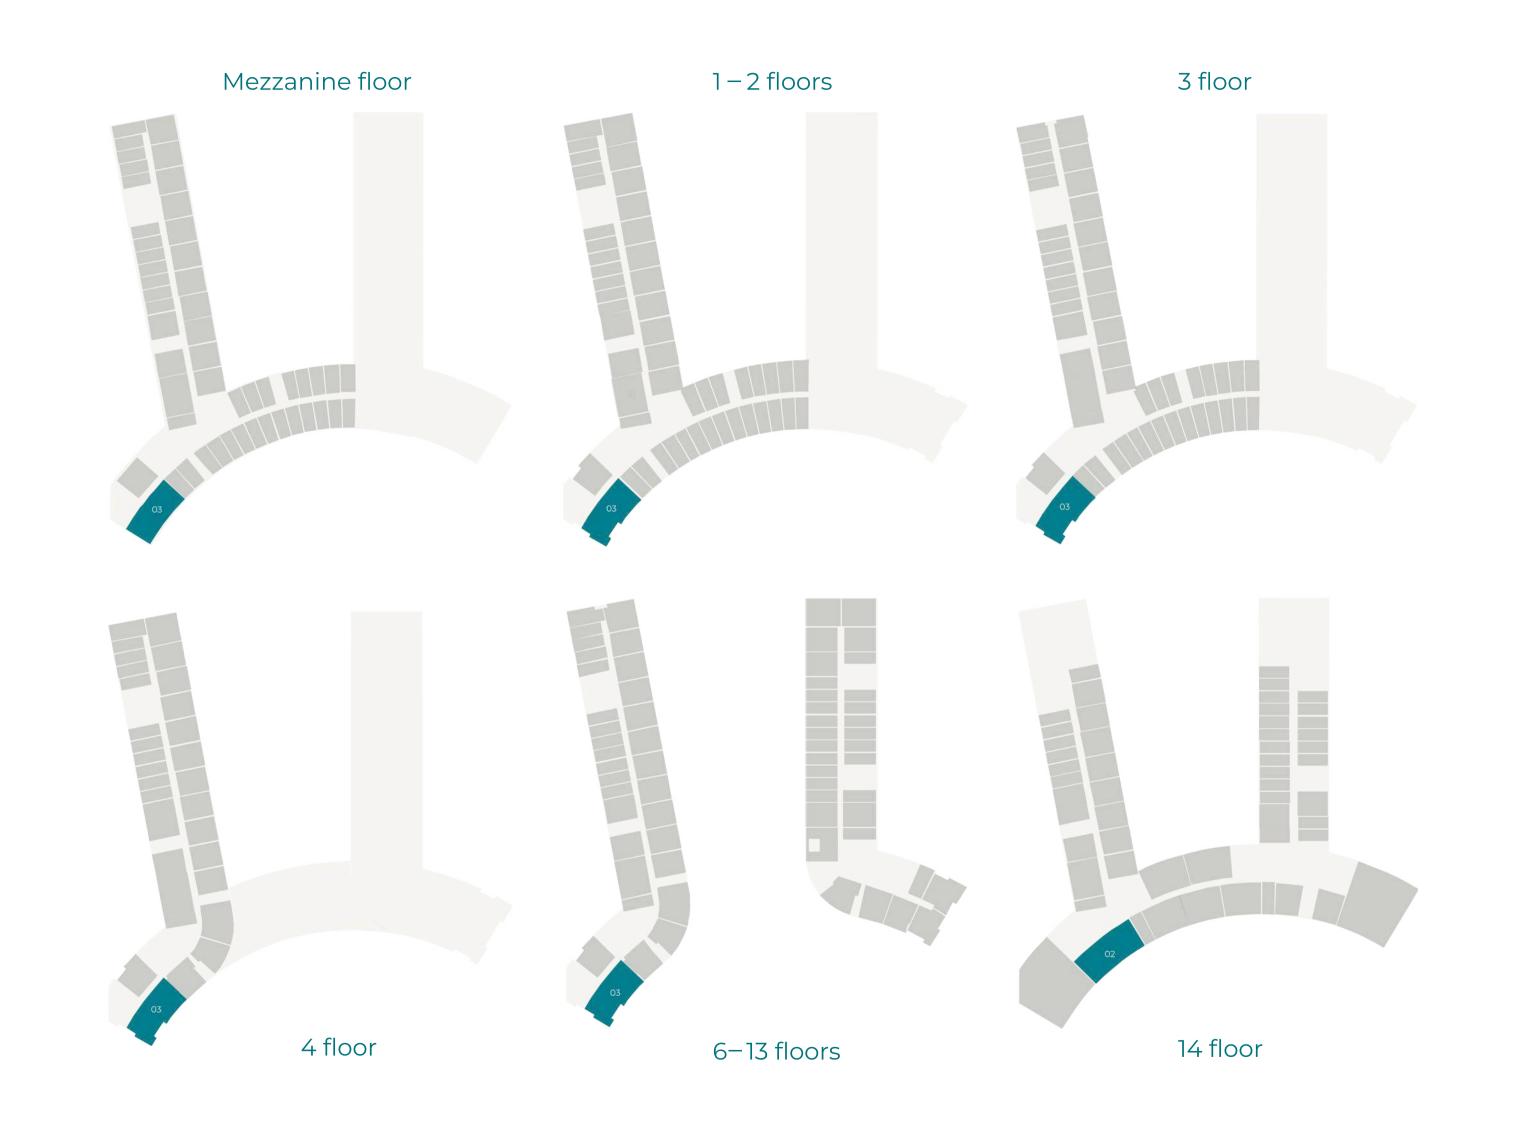

tchens and spacious balconies with spectacular views.









Studio apartments feature high quality furnishings maximizing space, flat screen televisions, fully equipped kitchens and floor-to-ceiling windows to maximize natural light and spacious balconies with spectacular views.







### STUDIO APARTMENTS

Suite Area: From 308 to 612 SQFT Balcony Area: From 18 to 100 SQFT Total Area: From 307 to 713 SQFT













Suite Area: From 560 to 846 SQFT Balcony Area: From 33 to 174 SQFT Total Area: From 560 to 946 SQFT











Suite Area: From 969 to 1080 SQFT Balcony Area: From 104 to 125 SQFT Total Area: From 1020 to 1202 SQFT











Suite Area: 722 SQFT Balcony Area: 140 SQFT Total Area: 862 SQFT









Suite Area: 1,511 SQFT Balcony Area: 153 SQFT Total Area: 1,664 SQFT













# SOUTH PENTHOUSE

Total Area: 6,984 SQFT Suite Area: 3,479 SQFT Terrace Area: 3,505 SQFT













### NORTH PENTHOUSE

Toral Area: 6,892 SQFT Suite Area: 3,529 SQFT Terrace Area: 3,363 SQFT