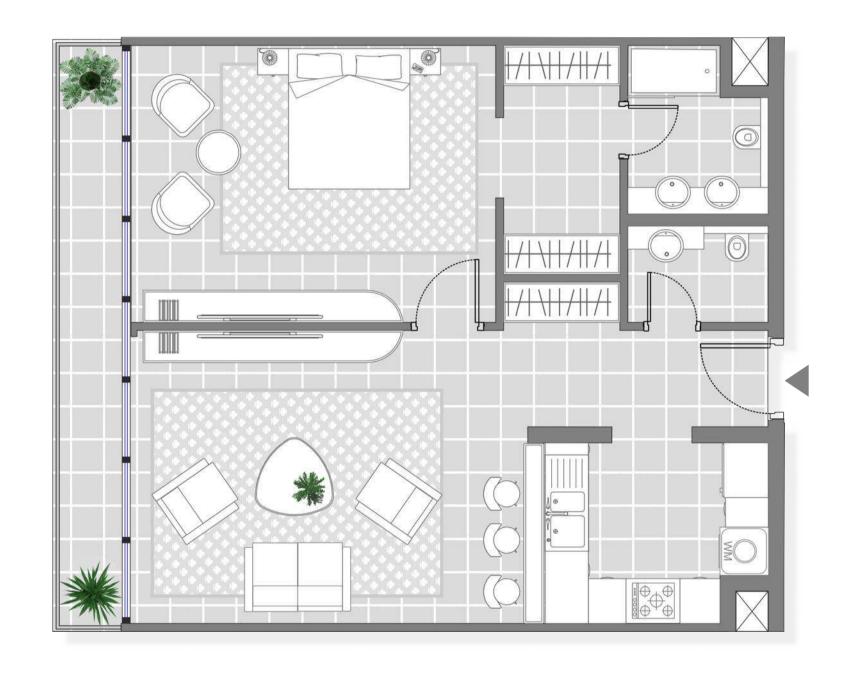

FLOOR PLAN

Imagine relaxed living in an exceptional one bedroom apartment featuring high quality furnishings, separate air-conditioning controls, flat screen televisions in the li ving and master bedroom, guest toilet, en-suite master bedroom, walk-in wardrobes, fully equipped kitchens and spacious balconies with spectacular views.