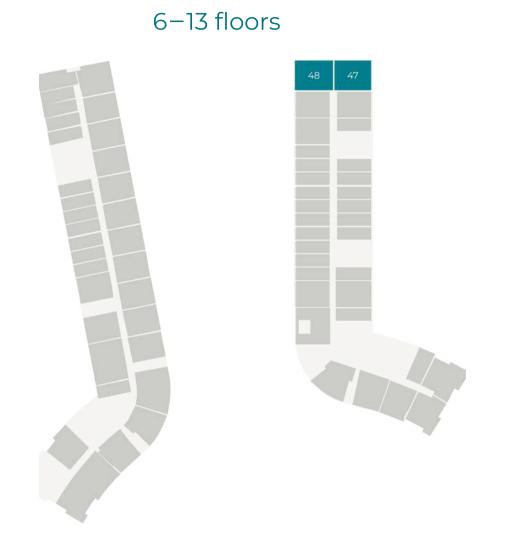

droom, guest toilet, en-suite master bedroom, walk-in wardrobes, fully equipped kitchens and spacious balconies with spectacular views.









Studio apartments feature high quality furnishings maximizing space, flat screen televisions, fully equipped kitchens and floor-to-ceiling windows to maximize natural light and spacious balconies with spectacular views.







### STUDIO APARTMENTS

Suite Area: From 308 to 612 SQFT Balcony Area: From 18 to 100 SQFT Total Area: From 307 to 713 SQFT













Suite Area: From 560 to 846 SQFT Balcony Area: From 33 to 174 SQFT Total Area: From 560 to 946 SQFT











Suite Area: From 969 to 1080 SQFT Balcony Area: From 104 to 125 SQFT Total Area: From 1020 to 1202 SQFT











Suite Area: 722 SQFT Balcony Area: 140 SQFT Total Area: 862 SQFT









Suite Area: 1,511 SQFT Balcony Area: 153 SQFT Total Area: 1,664 SQFT













# SOUTH PENTHOUSE

Total Area: 6,984 SQFT Suite Area: 3,479 SQFT Terrace Area: 3,505 SQFT













### NORTH PENTHOUSE

Toral Area: 6,892 SQFT Suite Area: 3,529 SQFT Terrace Area: 3,363 SQFT