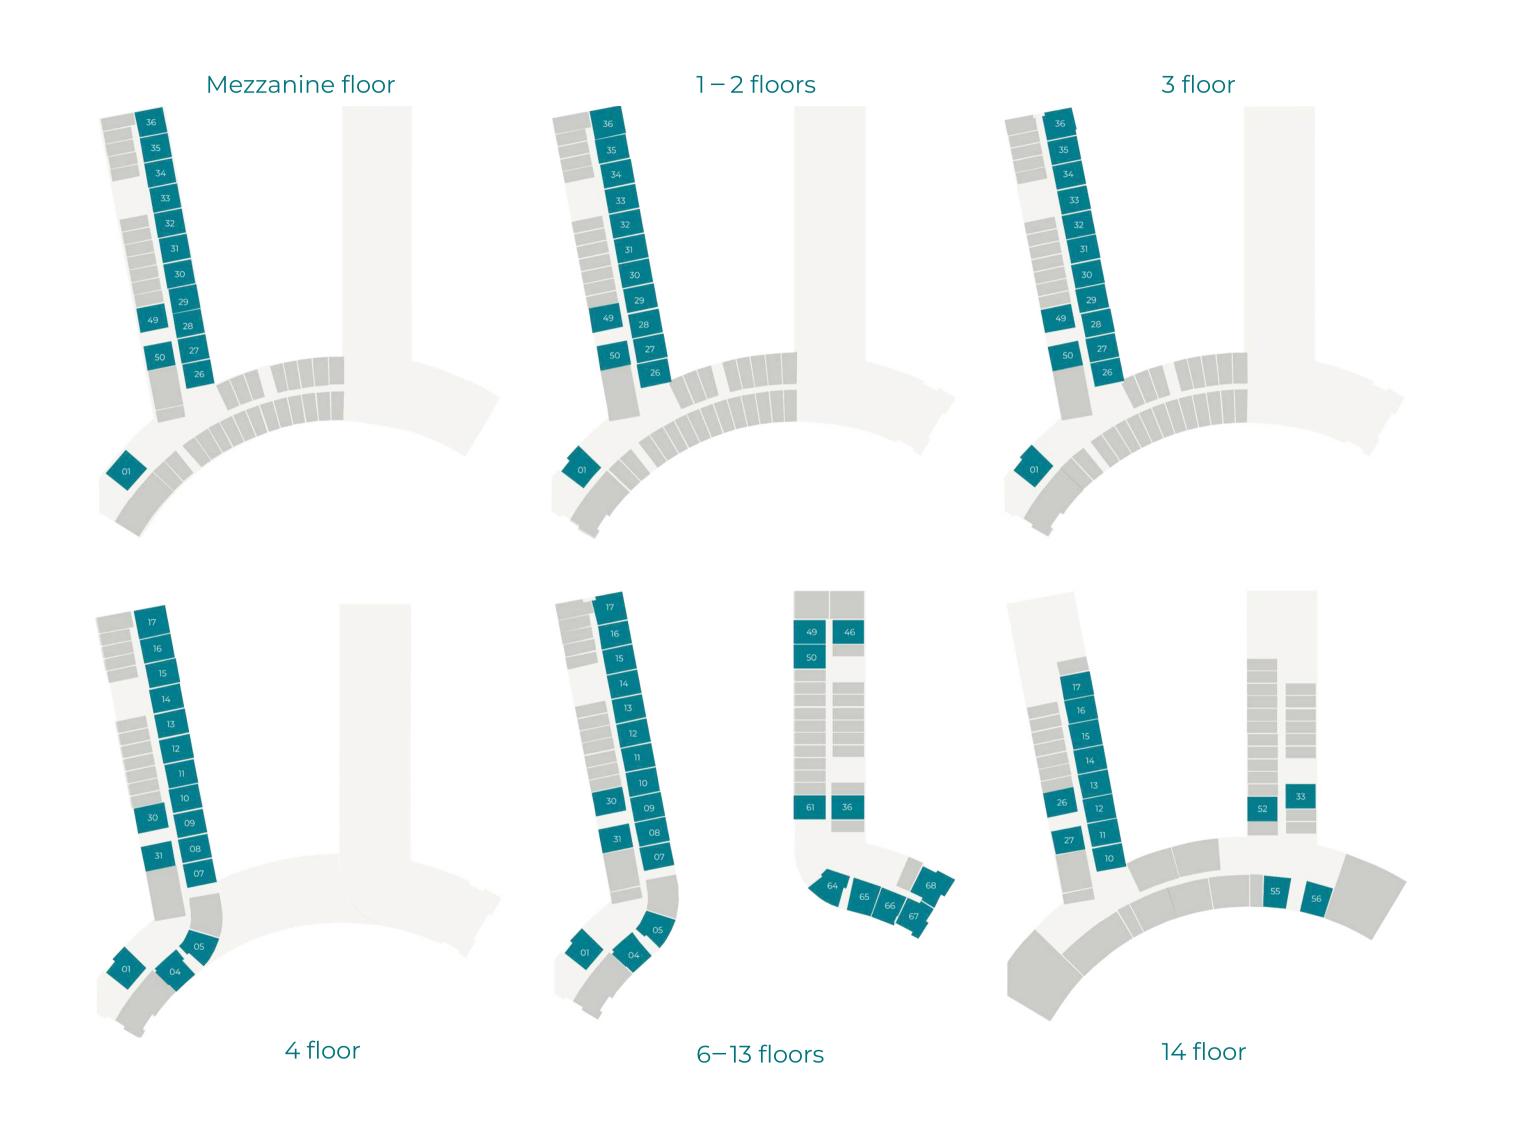

FLOOR PLAN

Imagine relaxed living in an exceptional one bedroom apartment featuring high quality furnishings, separate air-conditioning controls, flat screen televisions in the li ving and master bedroom, guest toilet, en-suite master bedroom, walk-in wardrobes, fully equipped kitchens and spacious balconies with spectacular views.