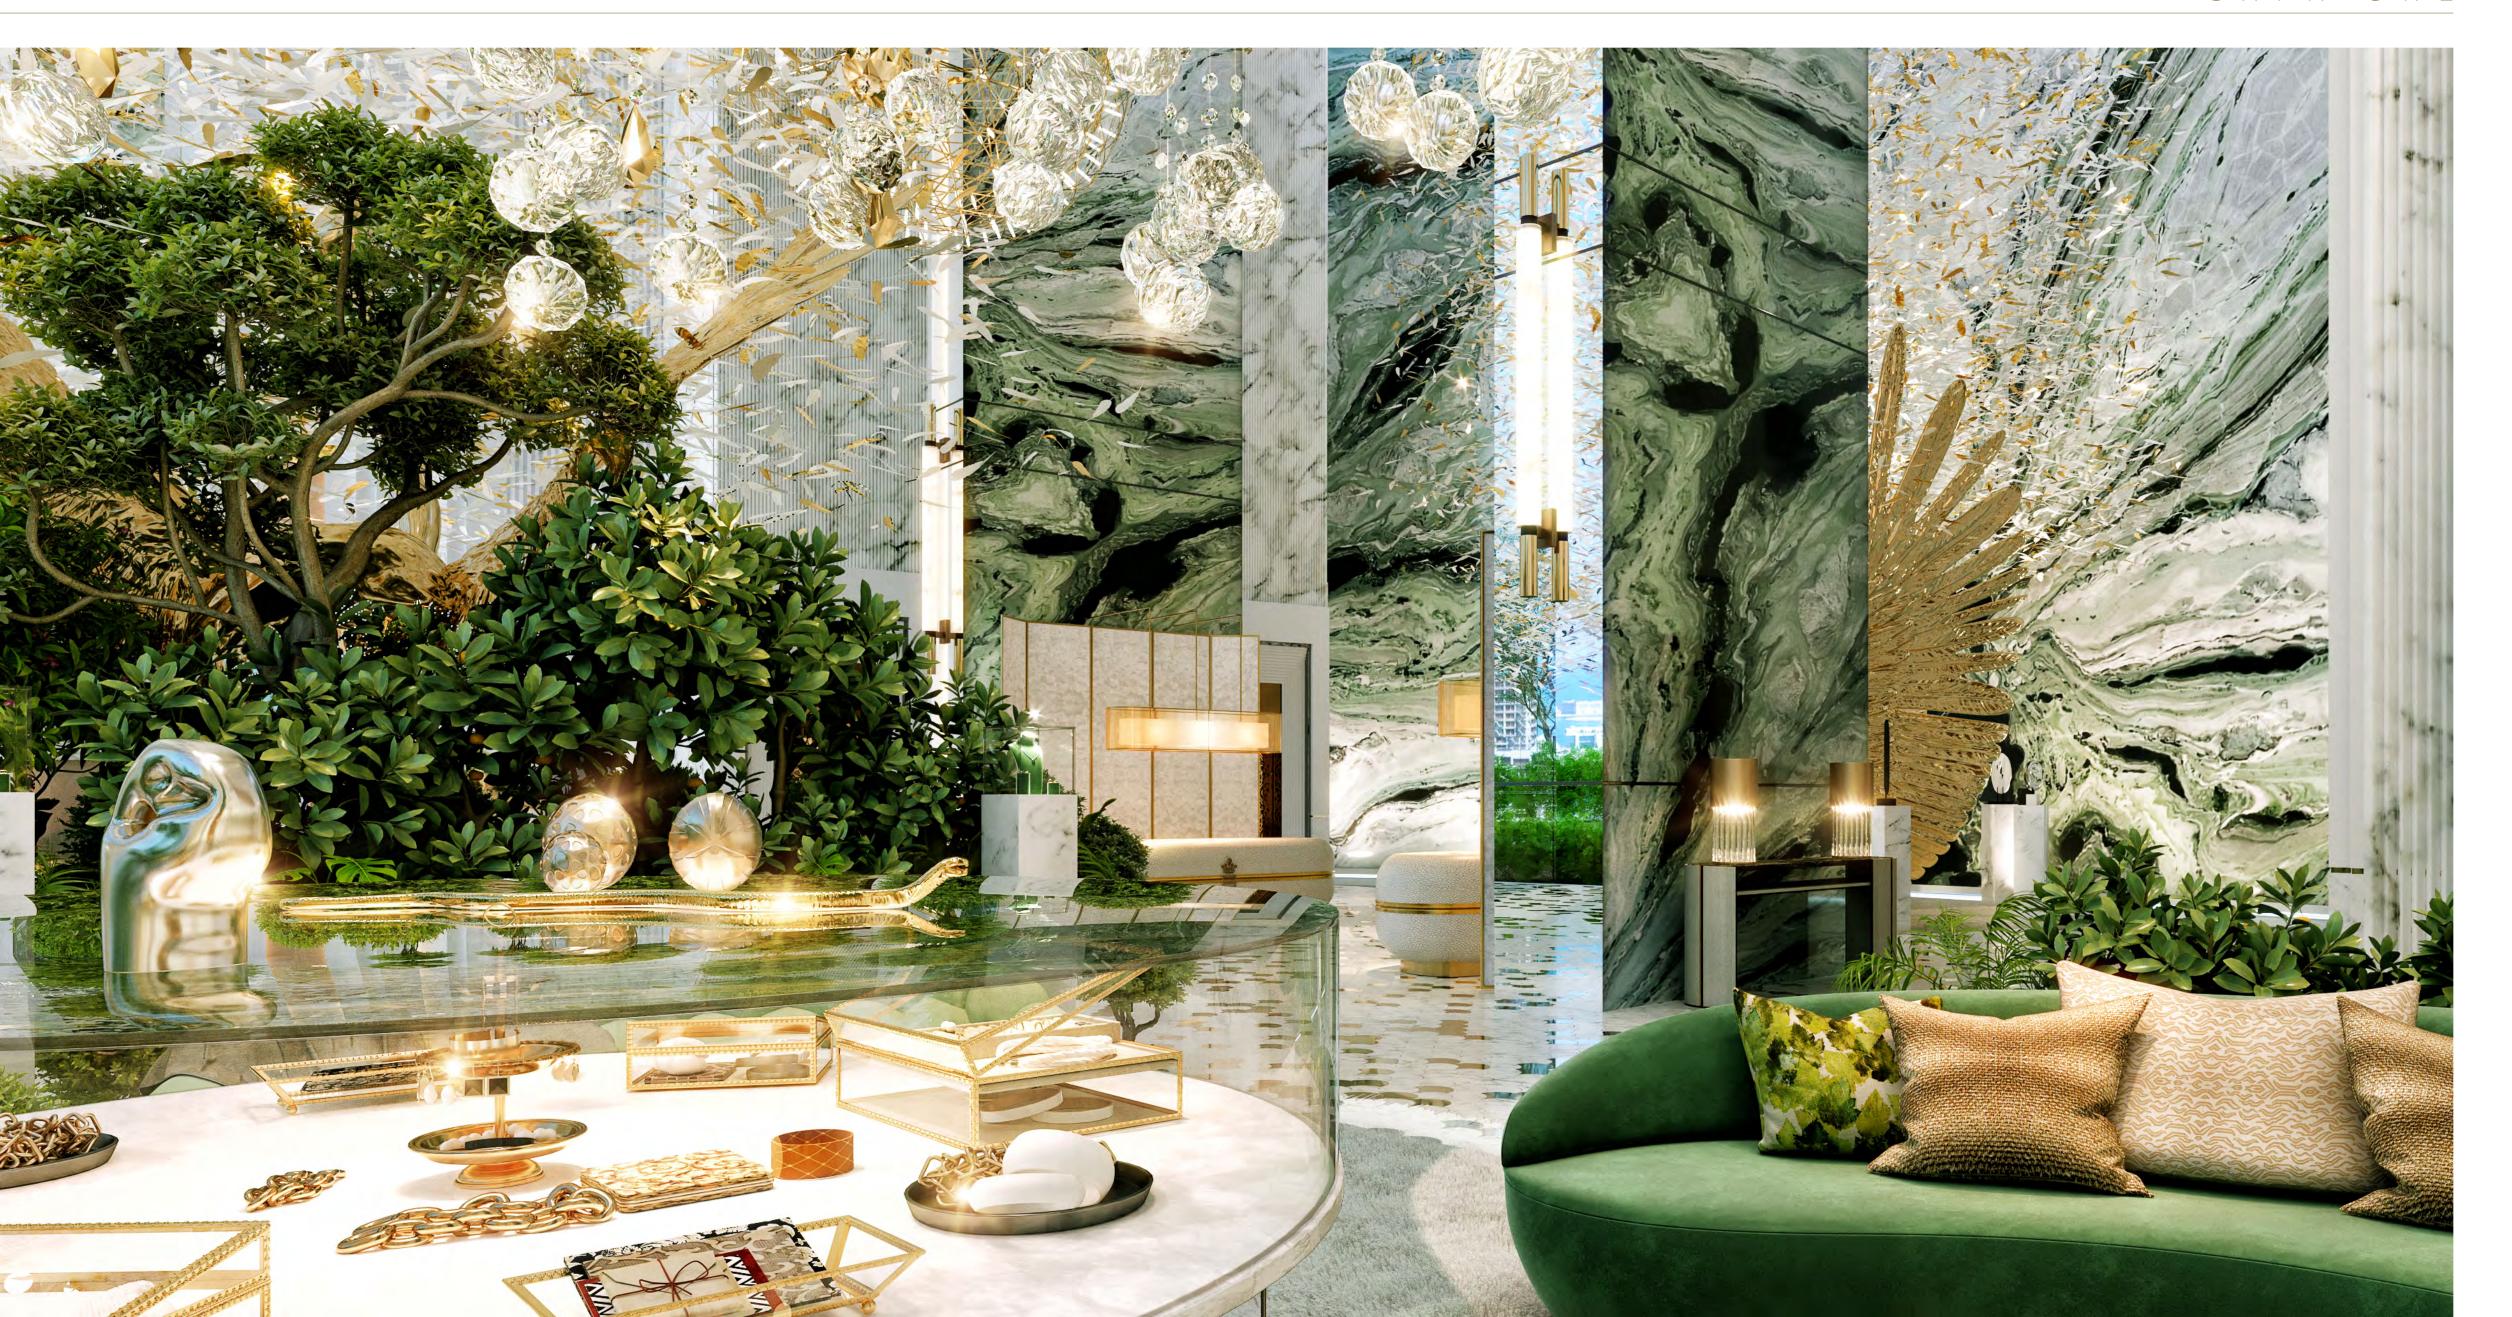

## THE CROWNING GLORY.

An unprecedented rooftop ecosystem.

A gravity-defying island perched above the clouds.

This stunning, self-contained architectural treasure is 32 meters high and graced by manicured landscapes, birds on the wing and an elegant selection of cafes and restaurants. Its state-of-the-art climate-control system allows it to produce tropical rain at select moments of the day, offering you an experience found nowhere else on Earth.