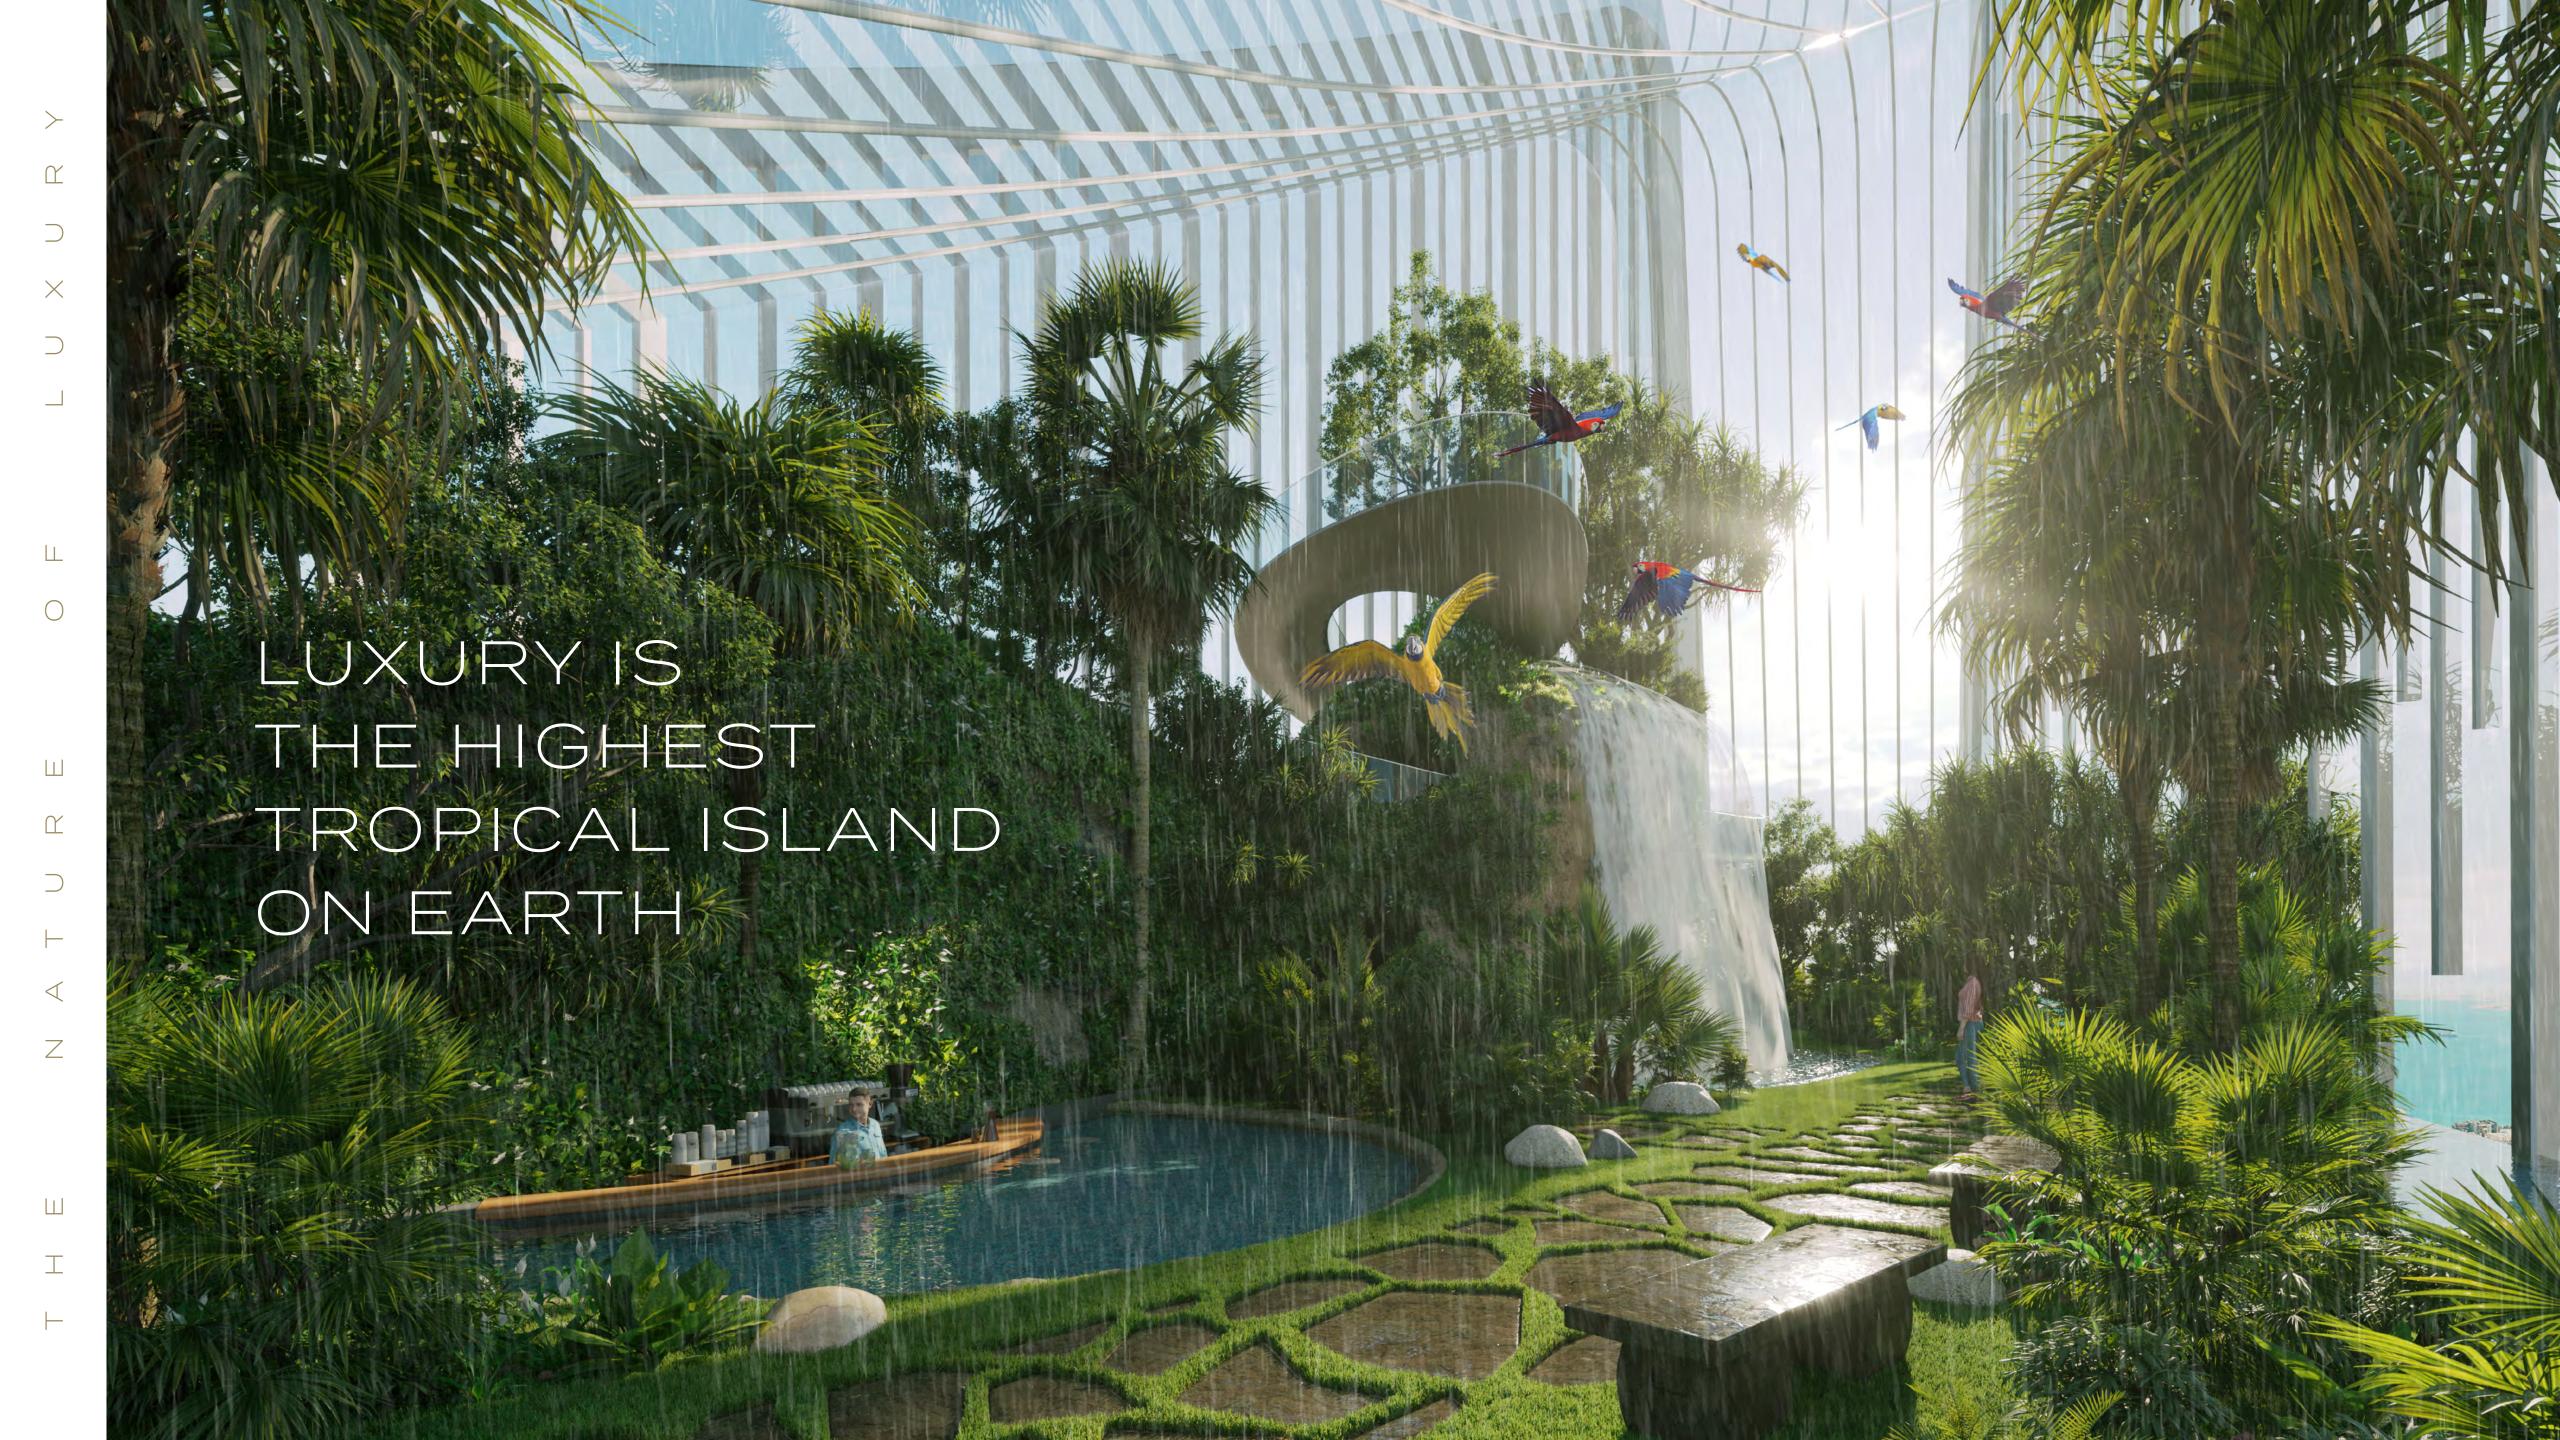

## THE CROWNING GLORY.

An unprecedented rooftop ecosystem.

A gravity-defying island perched above the clouds.

This stunning, self-contained architectural treasure is 32 meters high and graced by manicured landscapes, birds on the wing and an elegant selection of cafes and restaurants. Its state-of-the-art climate-control system allows it to produce tropical rain at select moments of the day, offering you an experience found nowhere else on Earth.