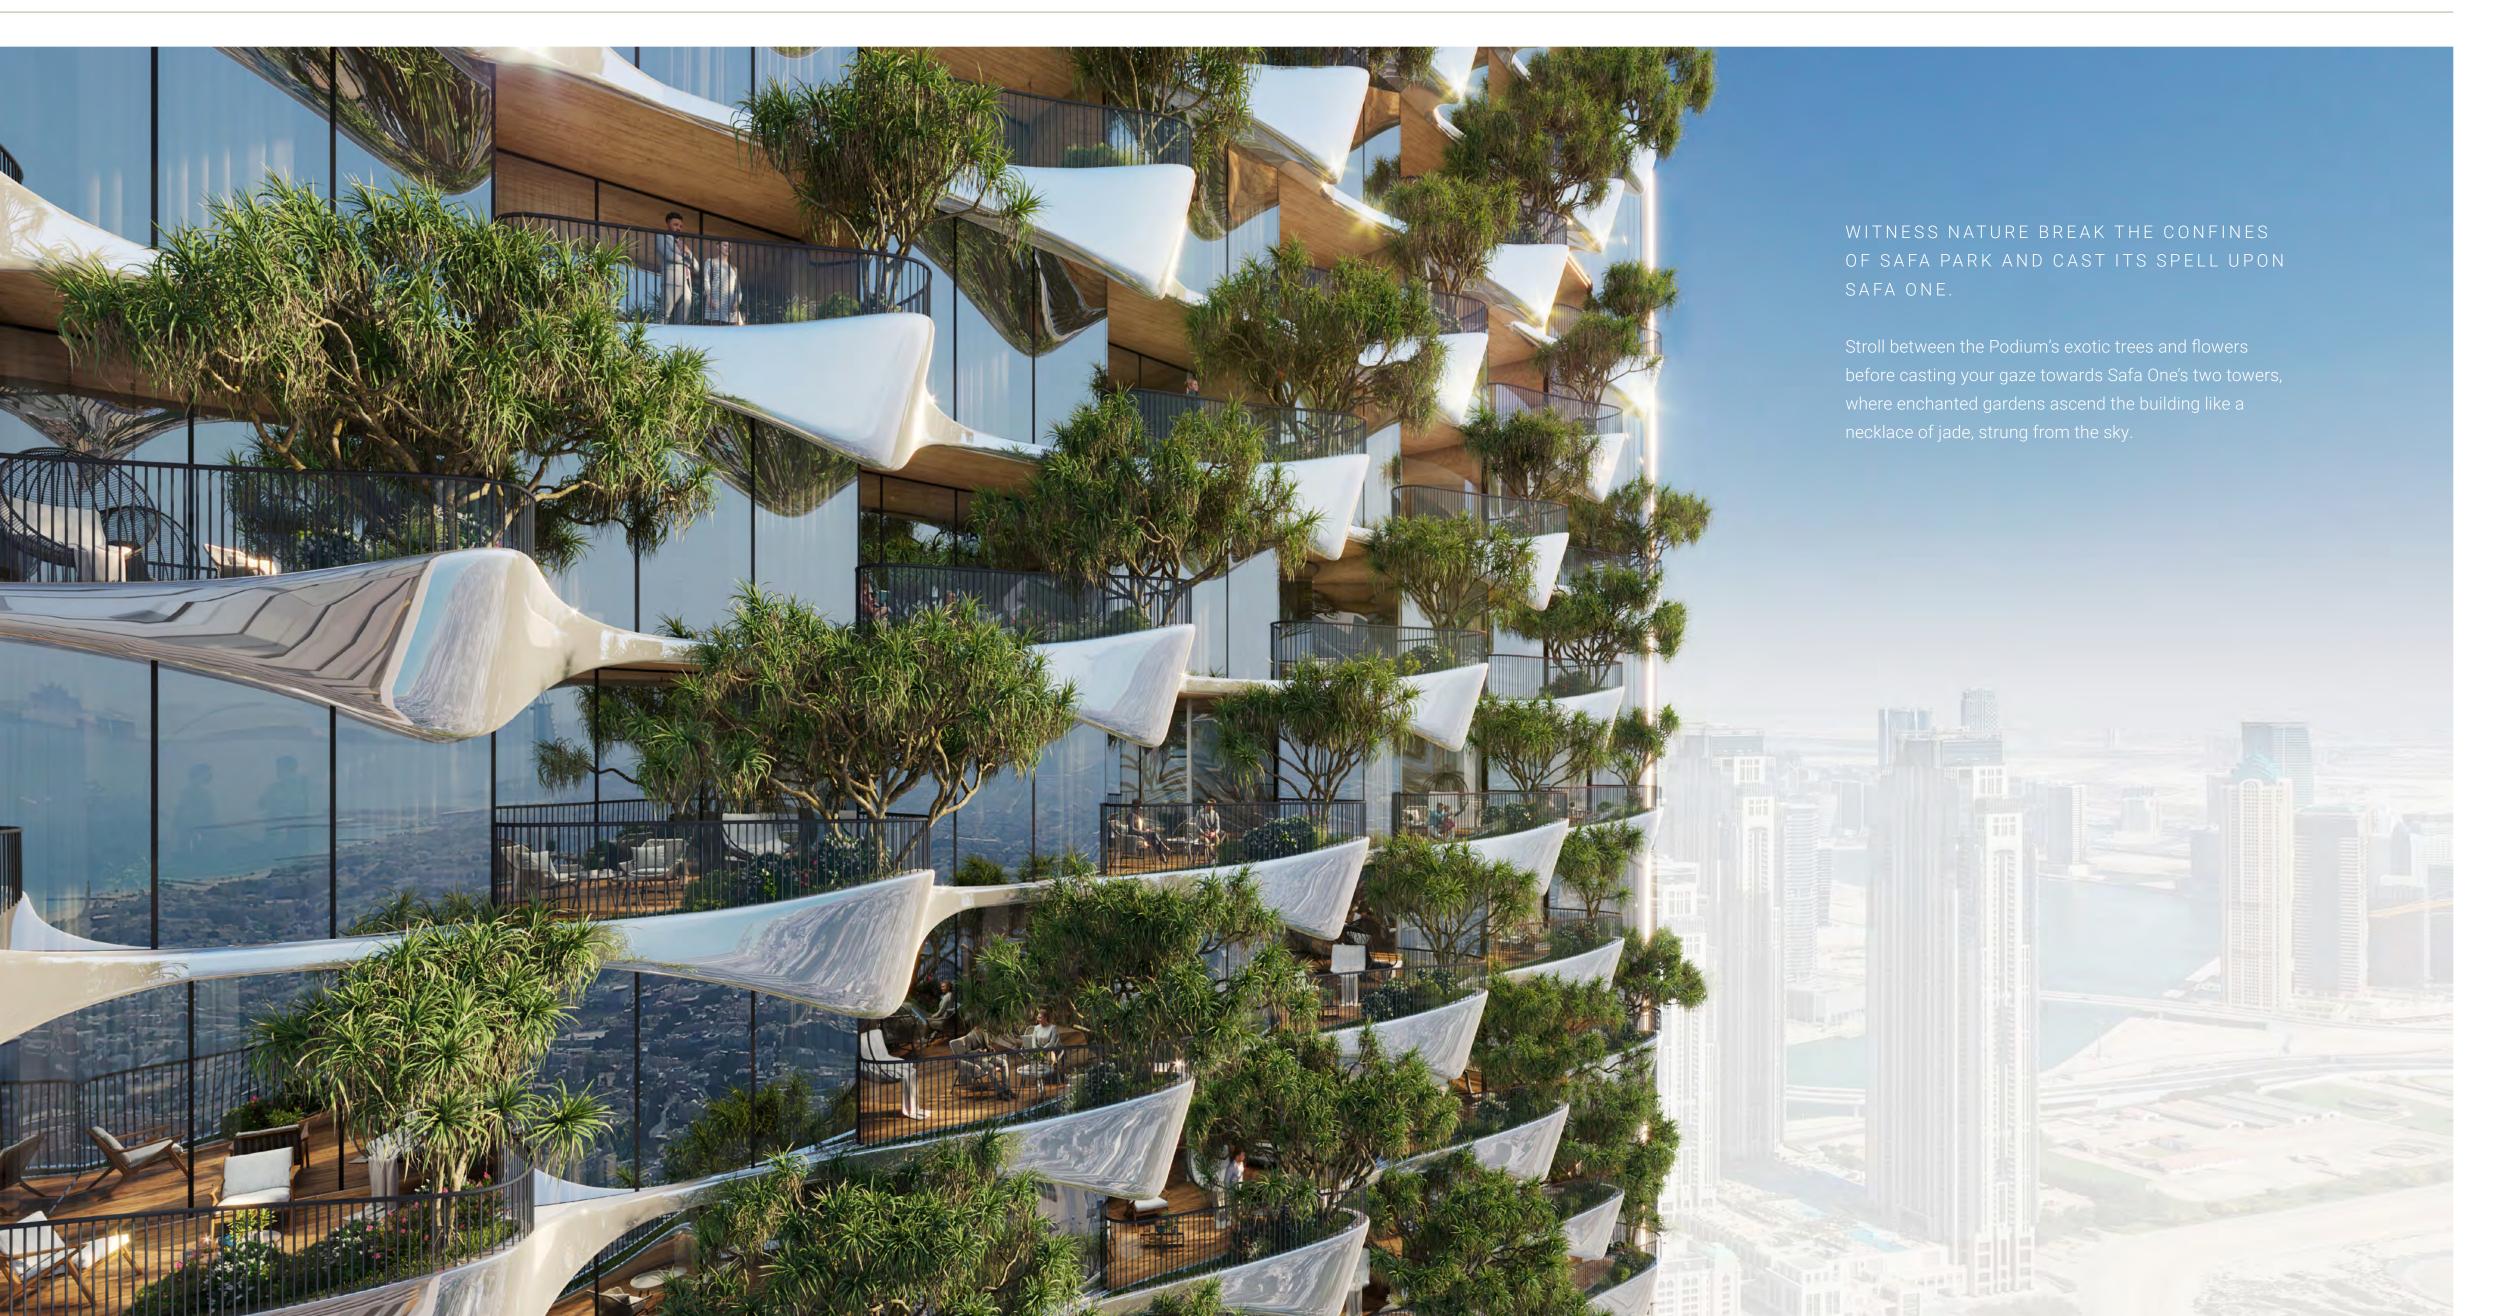

## LIVE IN THE HEART OF THE CITY, WITH YOUR FINGER ON THE PULSE OF NOW.

Safa One's central location allows you to gaze upon sweeping views of Safa Park, World Islands and Bulgari Island from one side, and breathtaking vistas towards Burj Al Arab, Palm Jumeirah and Atlantis on the other.

## THE CROWNING GLORY.

An unprecedented rooftop ecosystem.

A gravity-defying island perched above the clouds.

This stunning, self-contained architectural treasure is 32 meters high and graced by manicured landscapes, birds on the wing and an elegant selection of cafes and restaurants. Its state-of-the-art climate-control system allows it to produce tropical rain at select moments of the day, offering you an experience found nowhere else on Earth.