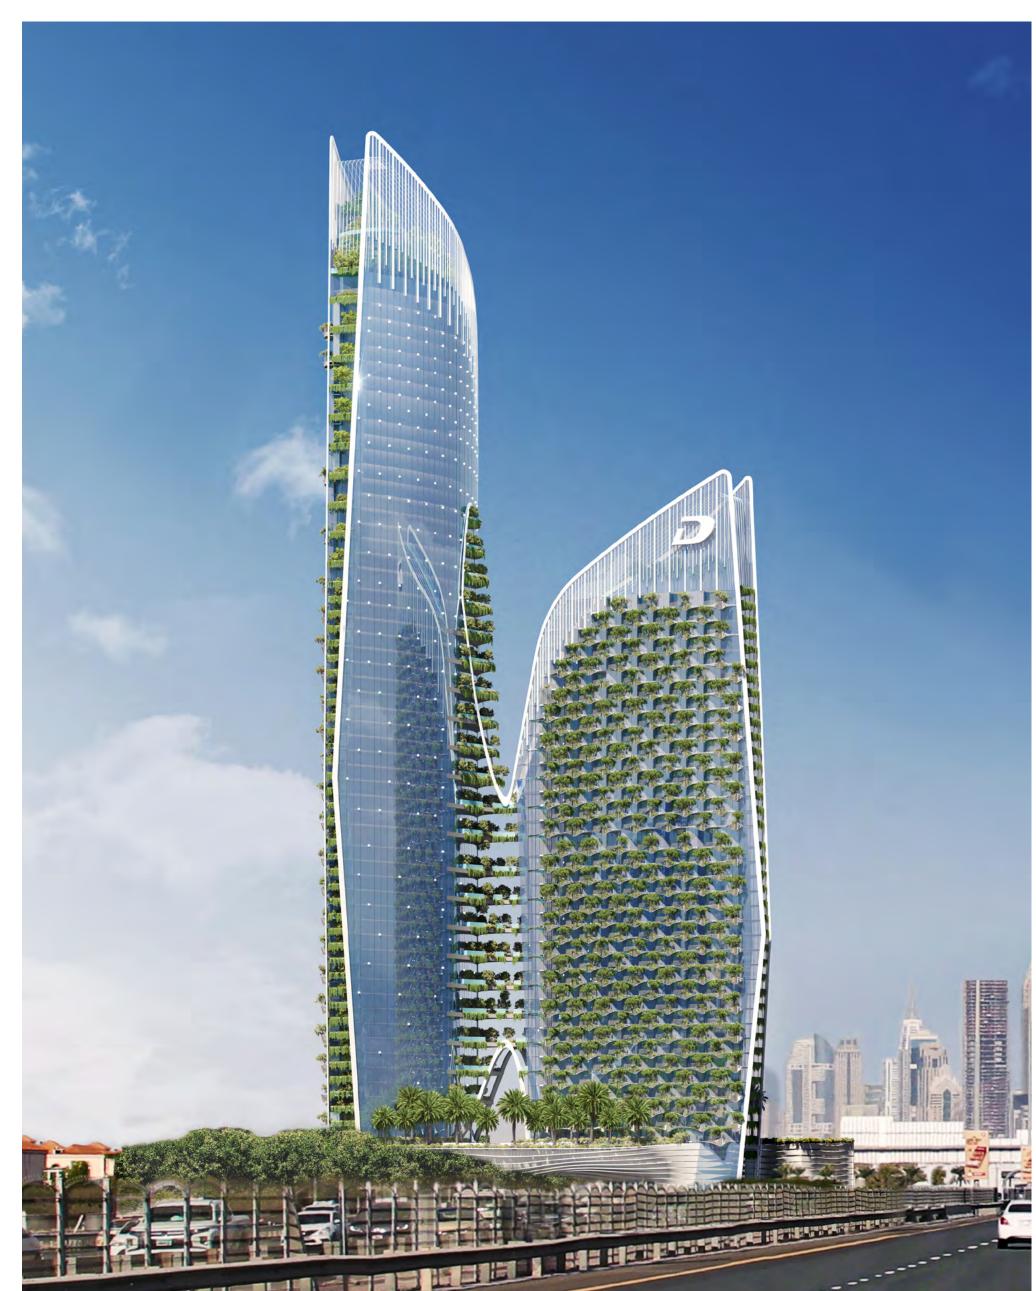

## THE CROWNING GLORY.

An unprecedented rooftop ecosystem.

A gravity-defying island perched above the clouds.

This stunning, self-contained architectural treasure is 32 meters high and graced by manicured landscapes, birds on the wing and an elegant selection of cafes and restaurants. Its state-of-the-art climate-control system allows it to produce tropical rain at select moments of the day, offering you an experience found nowhere else on Earth.

## TURN OPULENCE INTO YOUR ADDRESS.

Whether it's the refinement of a 1 bedroom home in Tower B or an ultra-luxurious 2 or 3 bedroom suite with personal splash pool in Tower A, Safa One sets a new standard in sophistication that glitters as brightly as a 24 carat gem.