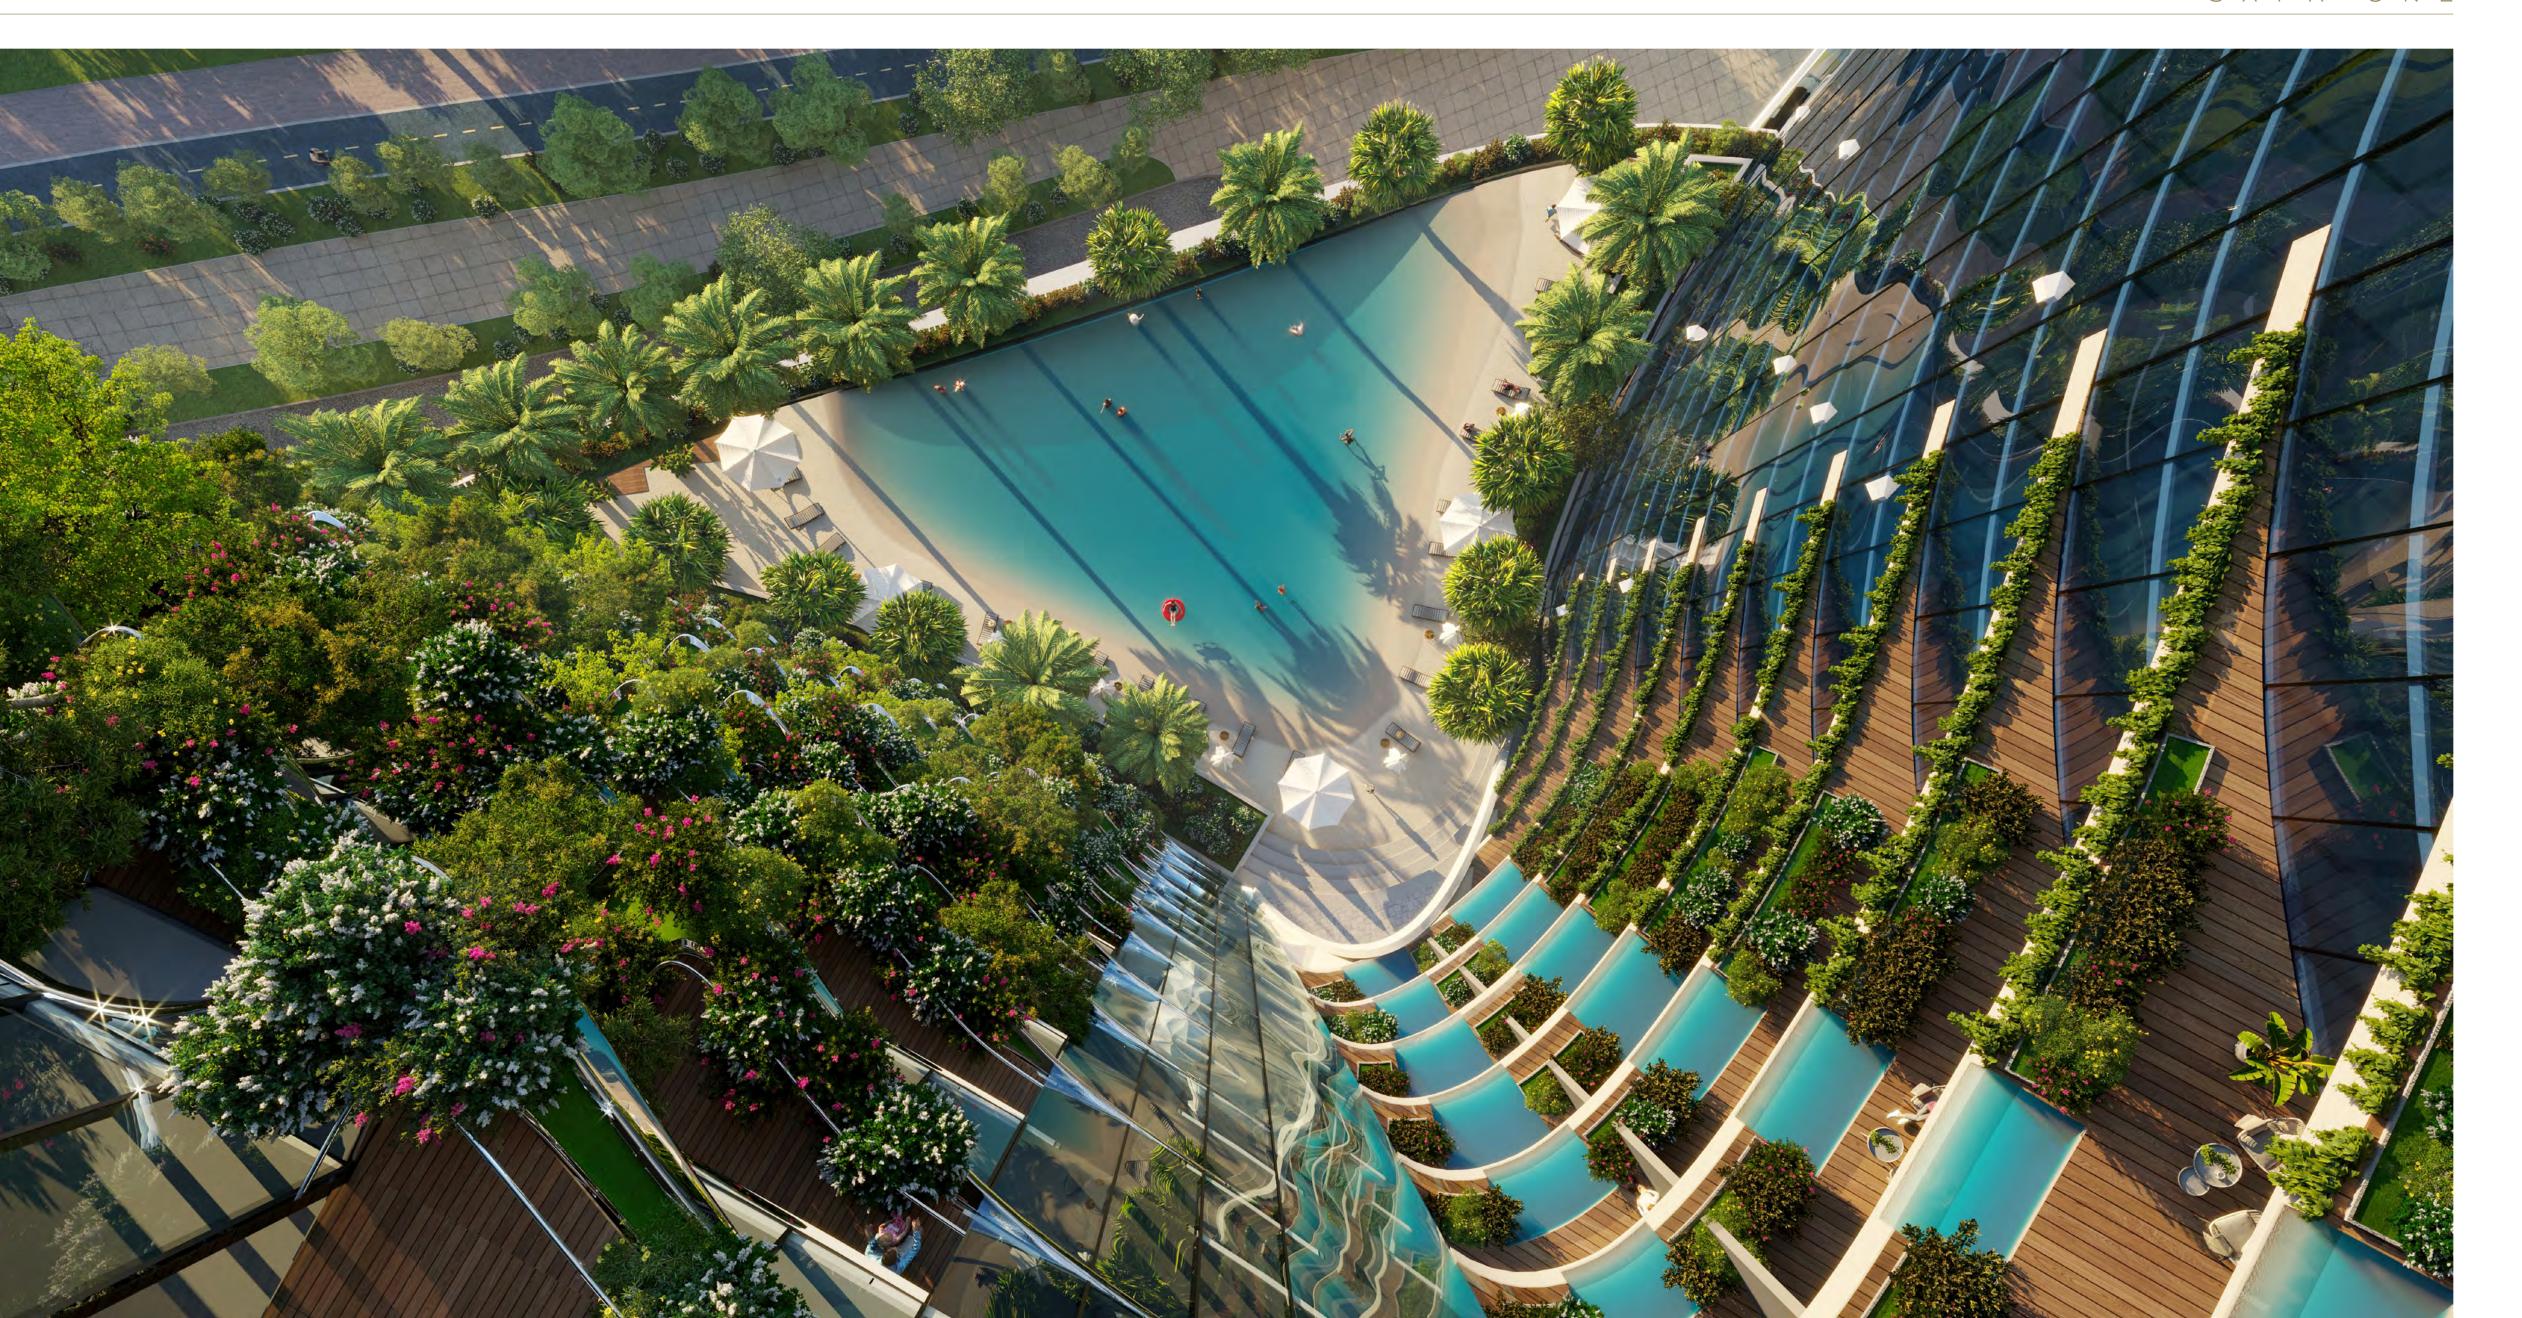

## THE CROWNING GLORY.

An unprecedented rooftop ecosystem.

A gravity-defying island perched above the clouds.

This stunning, self-contained architectural treasure is 32 meters high and graced by manicured landscapes, birds on the wing and an elegant selection of cafes and restaurants. Its state-of-the-art climate-control system allows it to produce tropical rain at select moments of the day, offering you an experience found nowhere else on Earth.