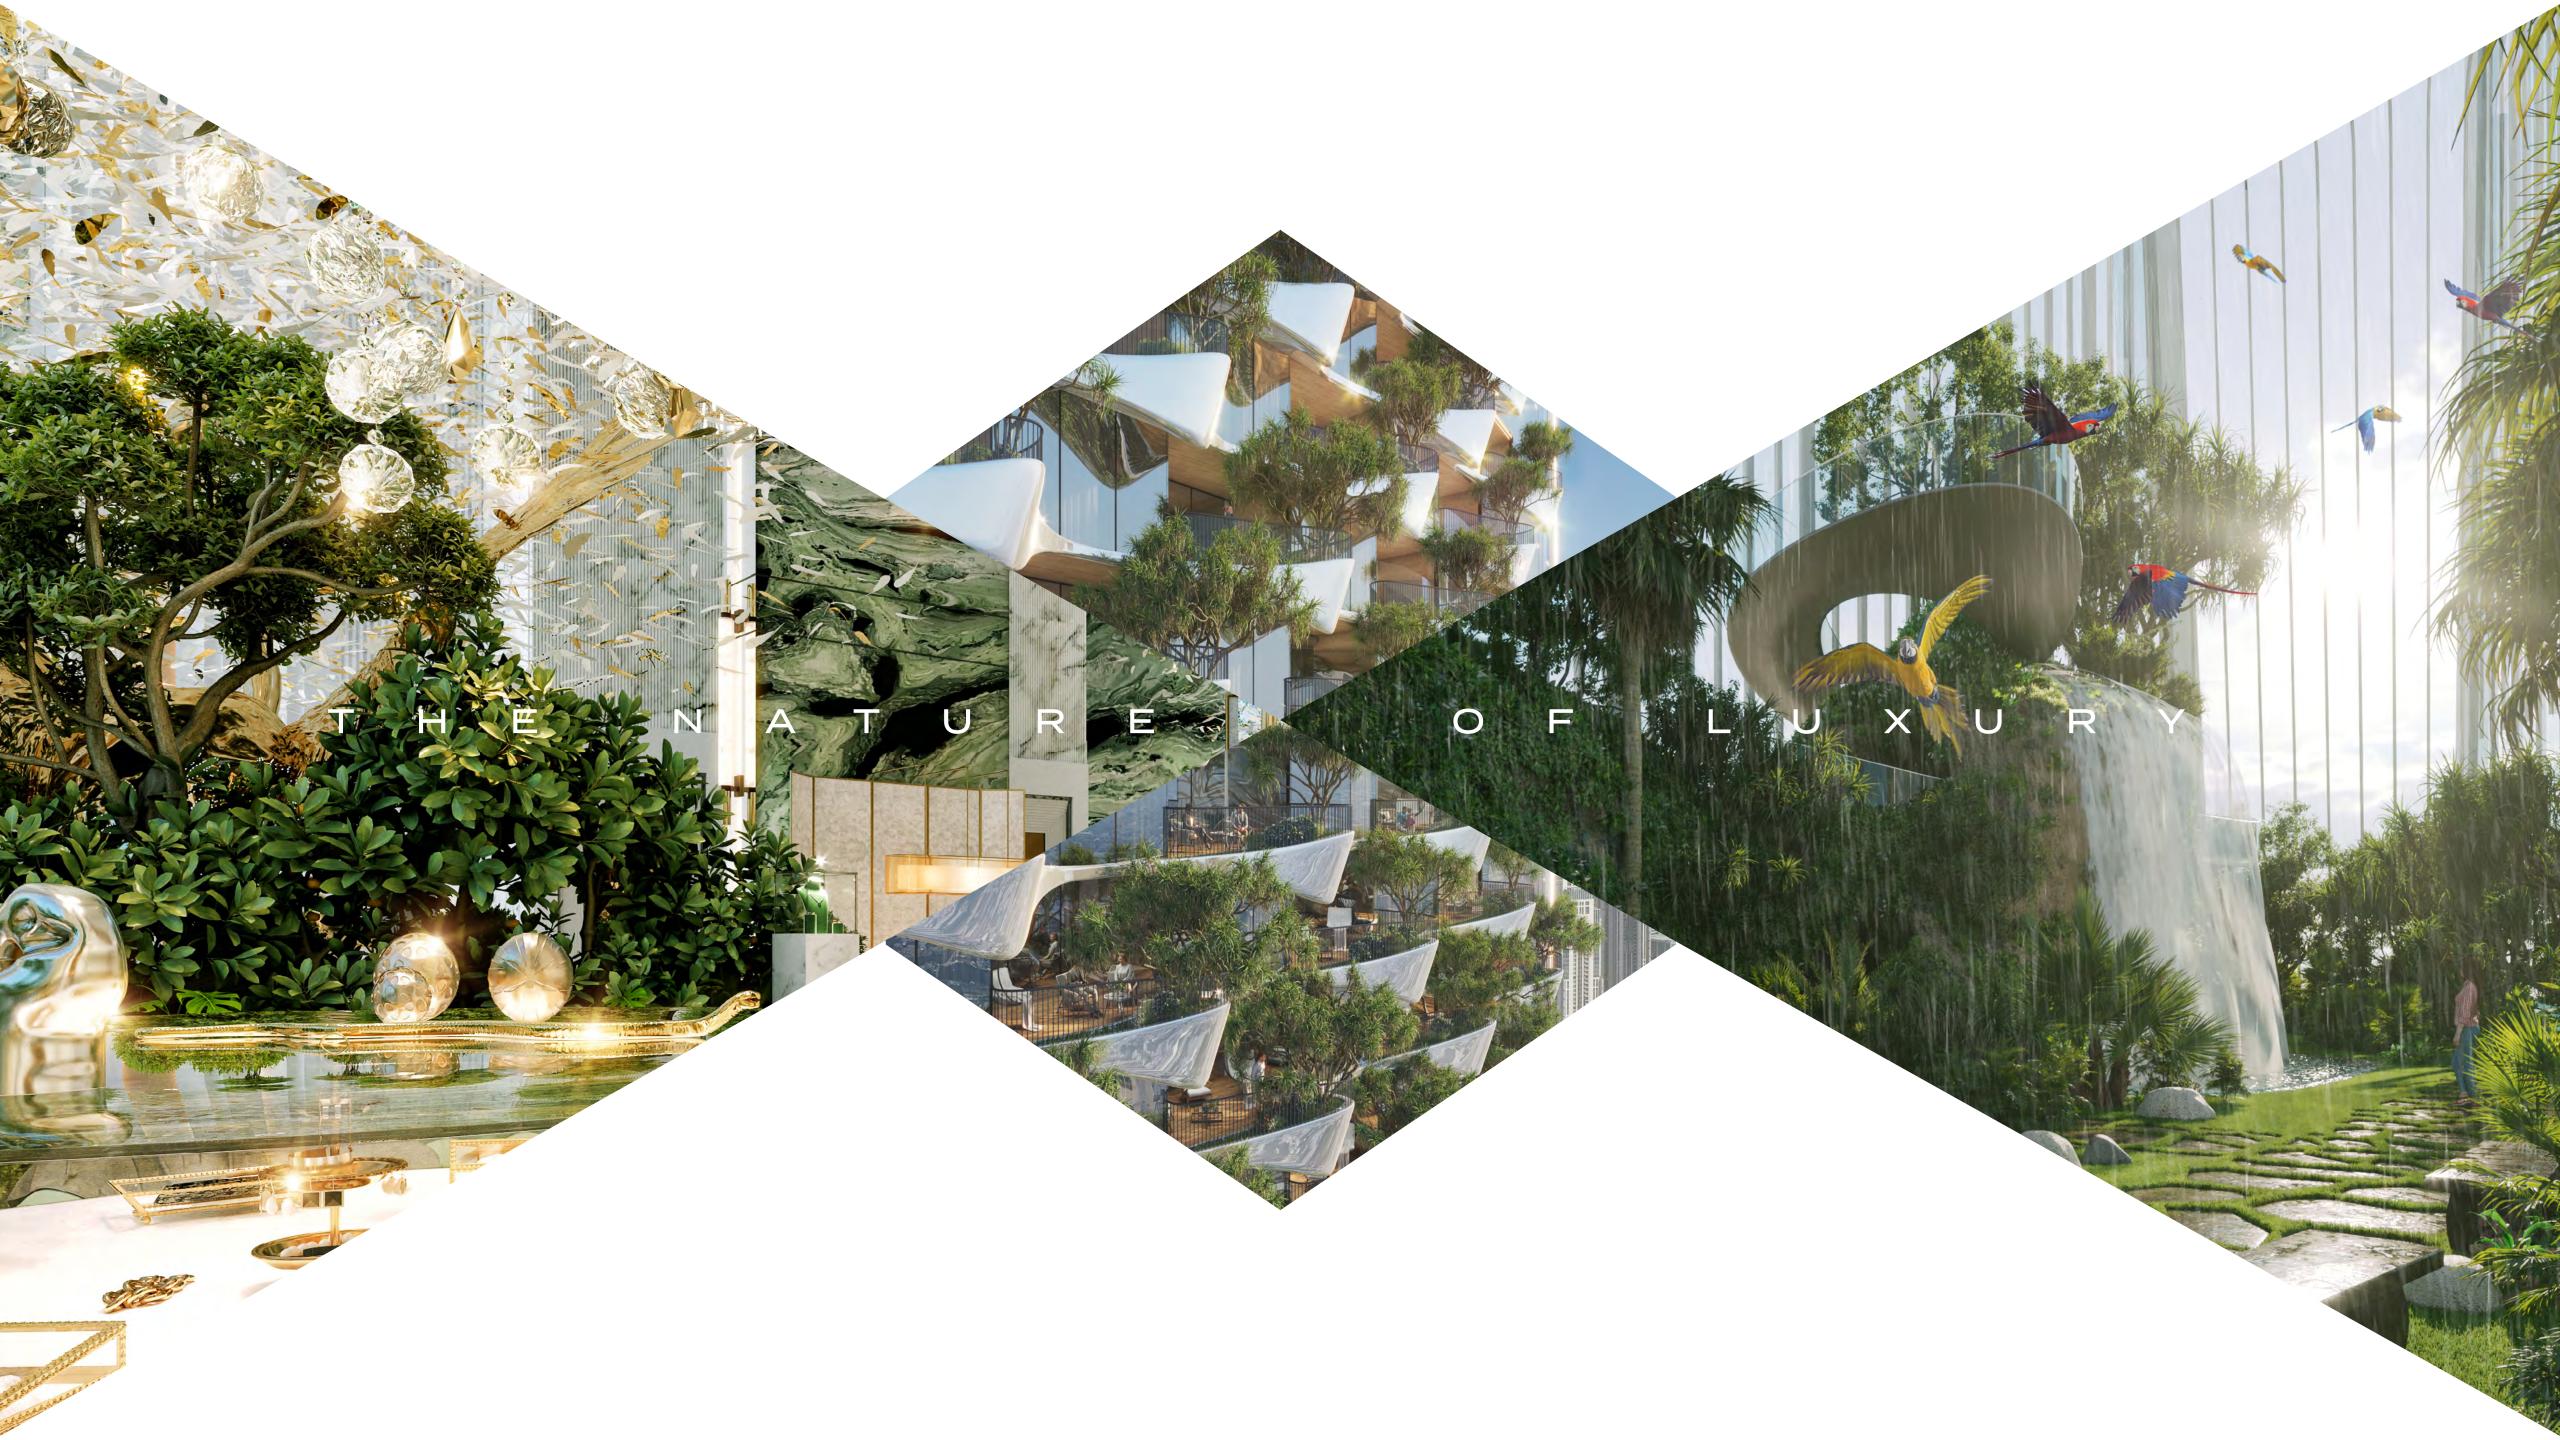

## THE CROWNING GLORY.

An unprecedented rooftop ecosystem.

A gravity-defying island perched above the clouds.

This stunning, self-contained architectural treasure is 32 meters high and graced by manicured landscapes, birds on the wing and an elegant selection of cafes and restaurants. Its state-of-the-art climate-control system allows it to produce tropical rain at select moments of the day, offering you an experience found nowhere else on Earth.