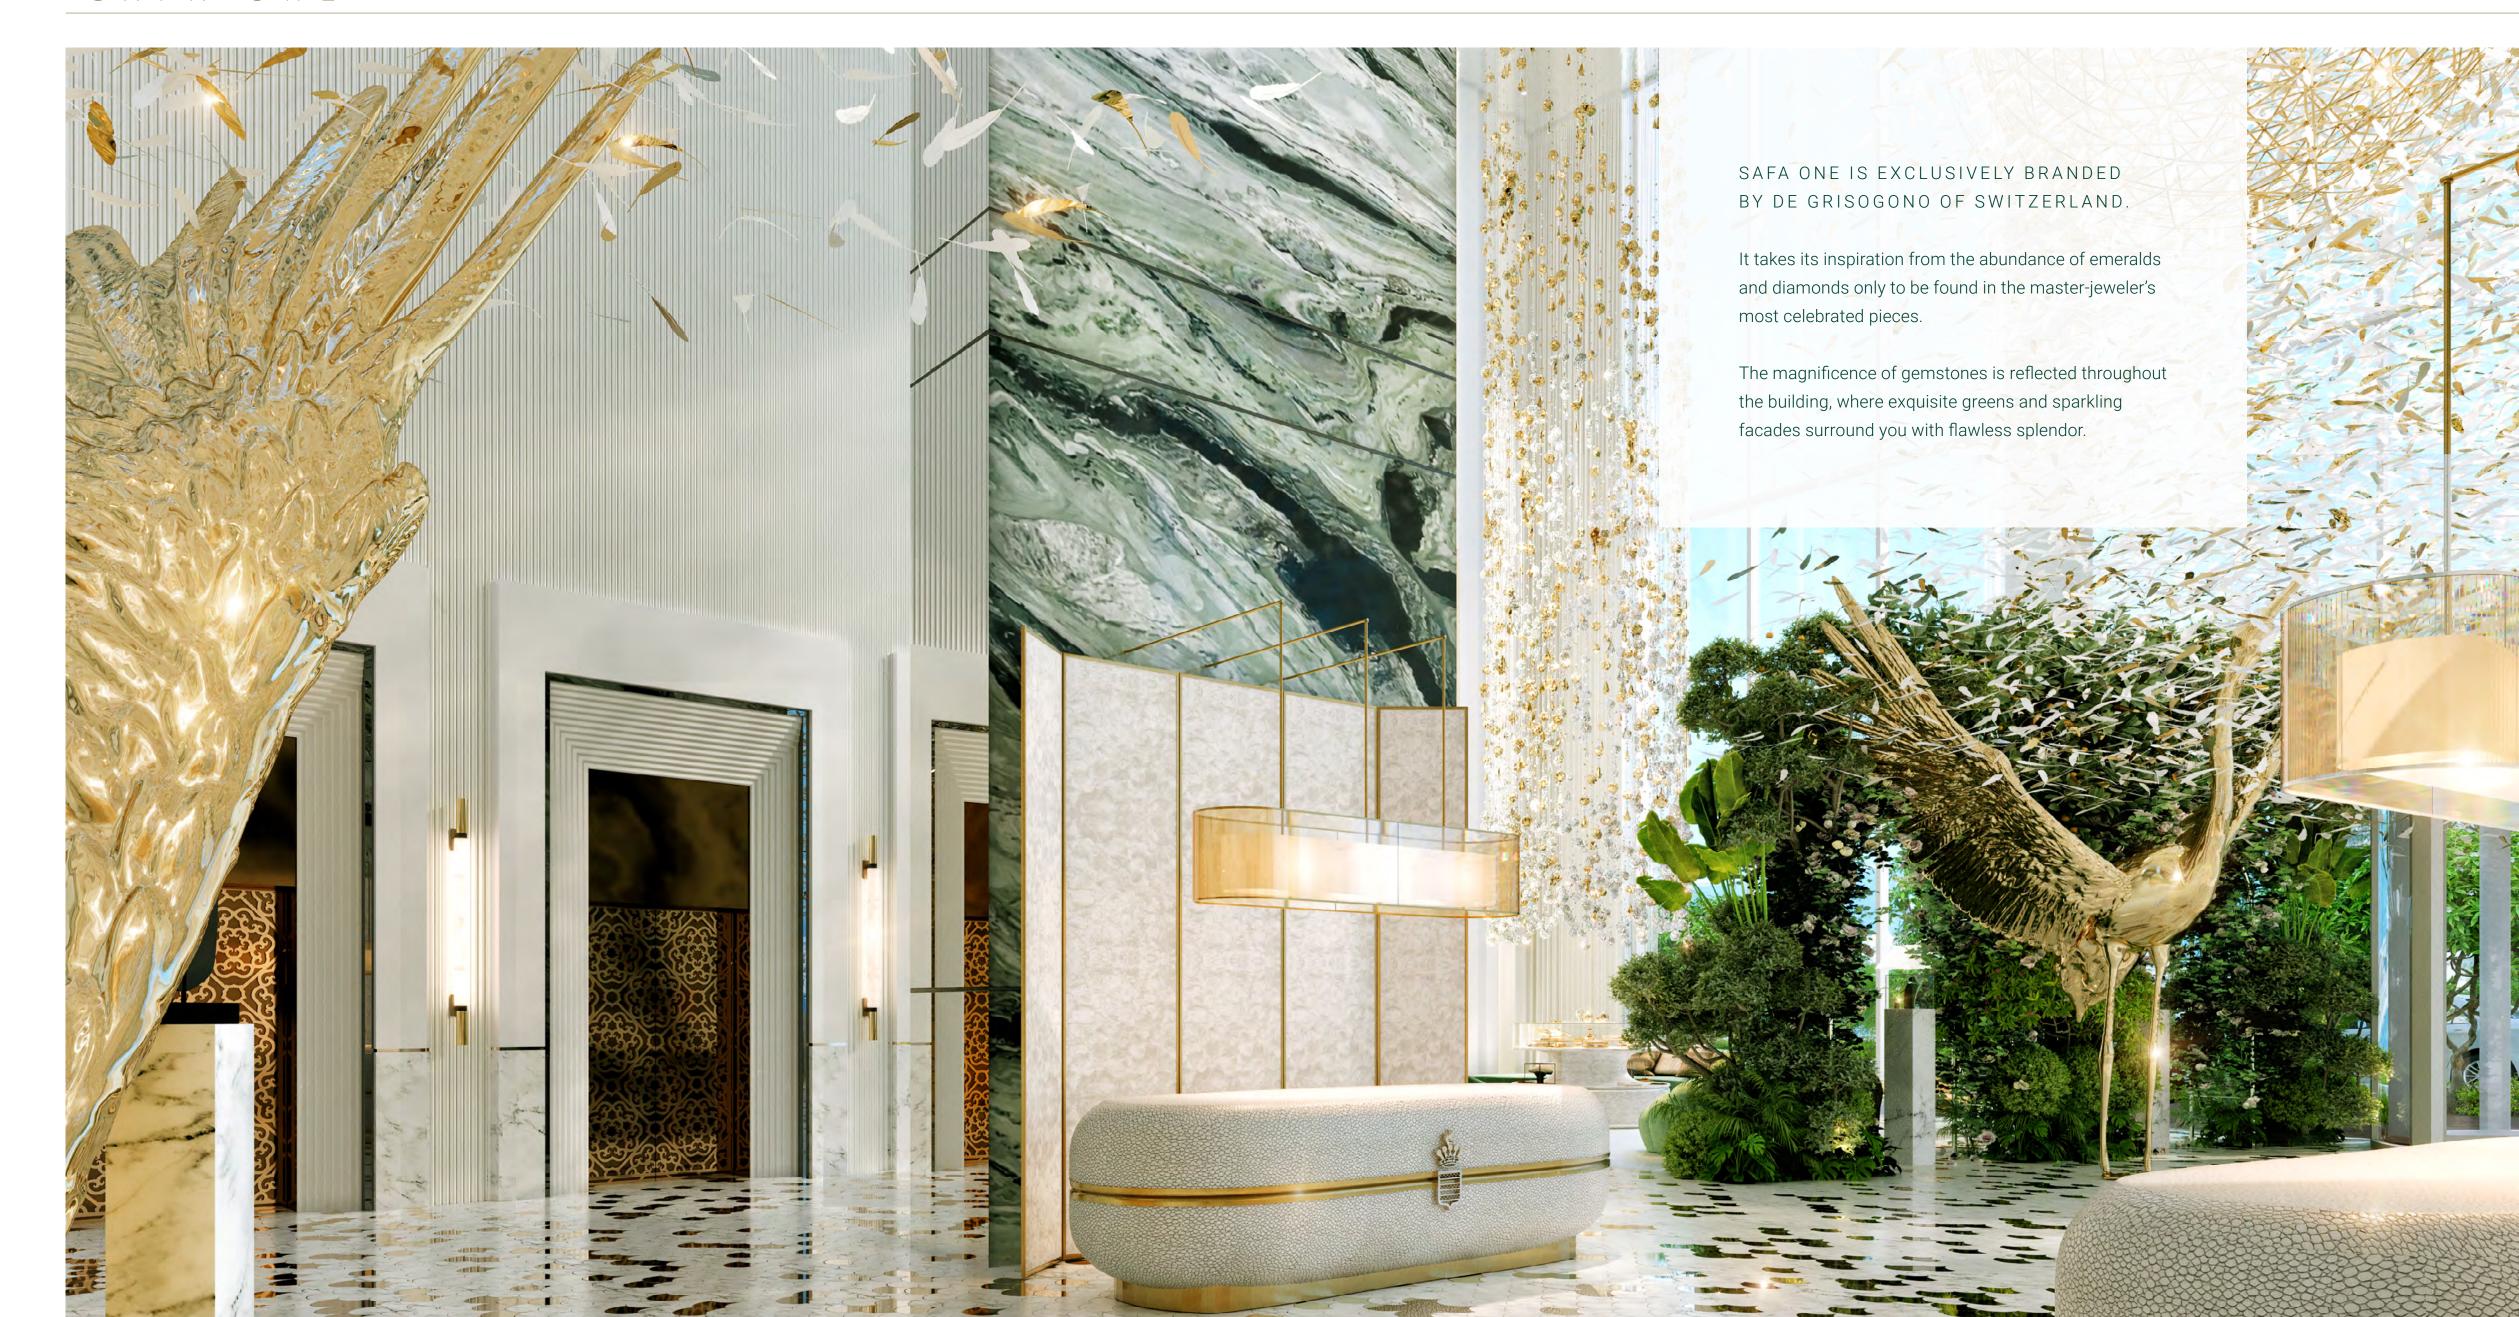

## THE CROWNING GLORY.

An unprecedented rooftop ecosystem.

A gravity-defying island perched above the clouds.

This stunning, self-contained architectural treasure is 32 meters high and graced by manicured landscapes, birds on the wing and an elegant selection of cafes and restaurants. Its state-of-the-art climate-control system allows it to produce tropical rain at select moments of the day, offering you an experience found nowhere else on Earth.