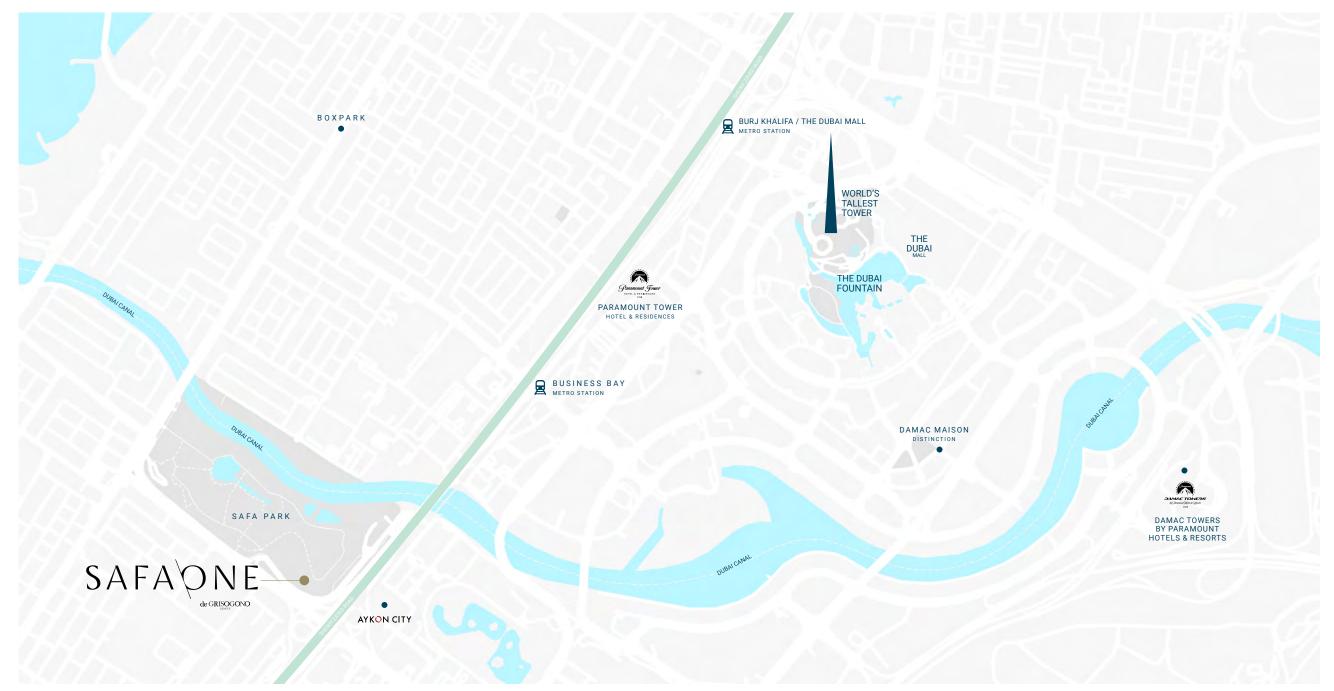

## LIVE IN THE HEART OF THE CITY, WITH YOUR FINGER ON THE PULSE OF NOW.

Safa One's central location allows you to gaze upon sweeping views of Safa Park, World Islands and Bulgari Island from one side, and breathtaking vistas towards Burj Al Arab, Palm Jumeirah and Atlantis on the other.