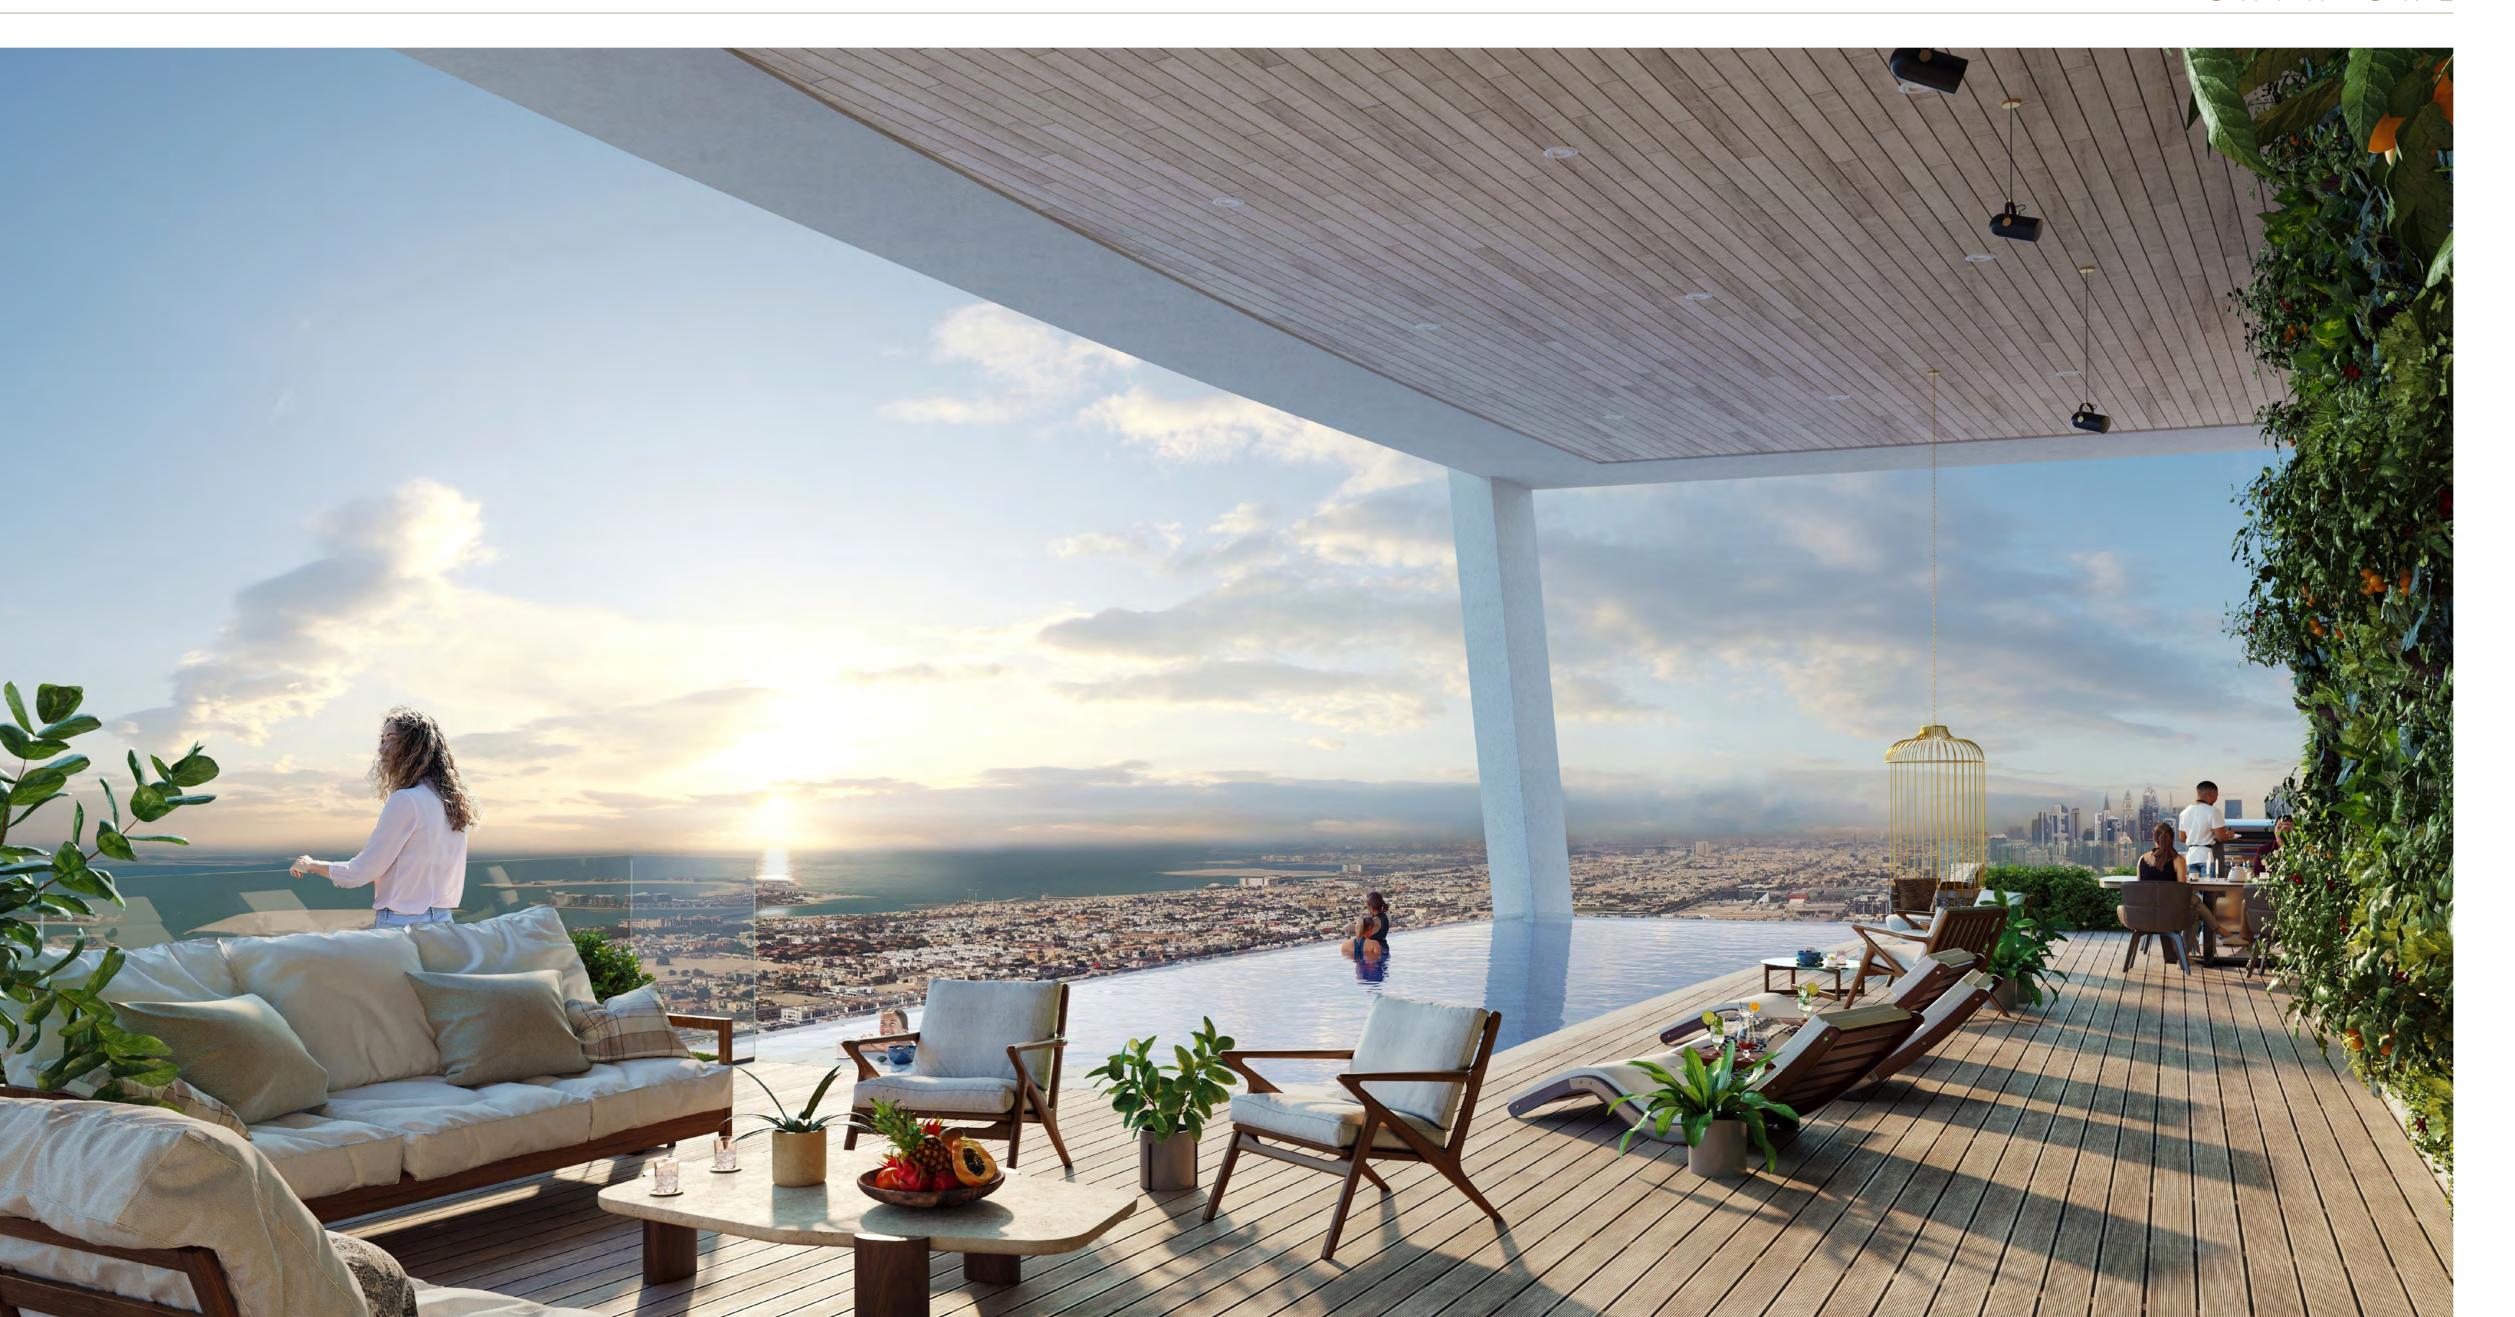

## THE CROWNING GLORY.

An unprecedented rooftop ecosystem.

A gravity-defying island perched above the clouds.

This stunning, self-contained architectural treasure is 32 meters high and graced by manicured landscapes, birds on the wing and an elegant selection of cafes and restaurants. Its state-of-the-art climate-control system allows it to produce tropical rain at select moments of the day, offering you an experience found nowhere else on Earth.