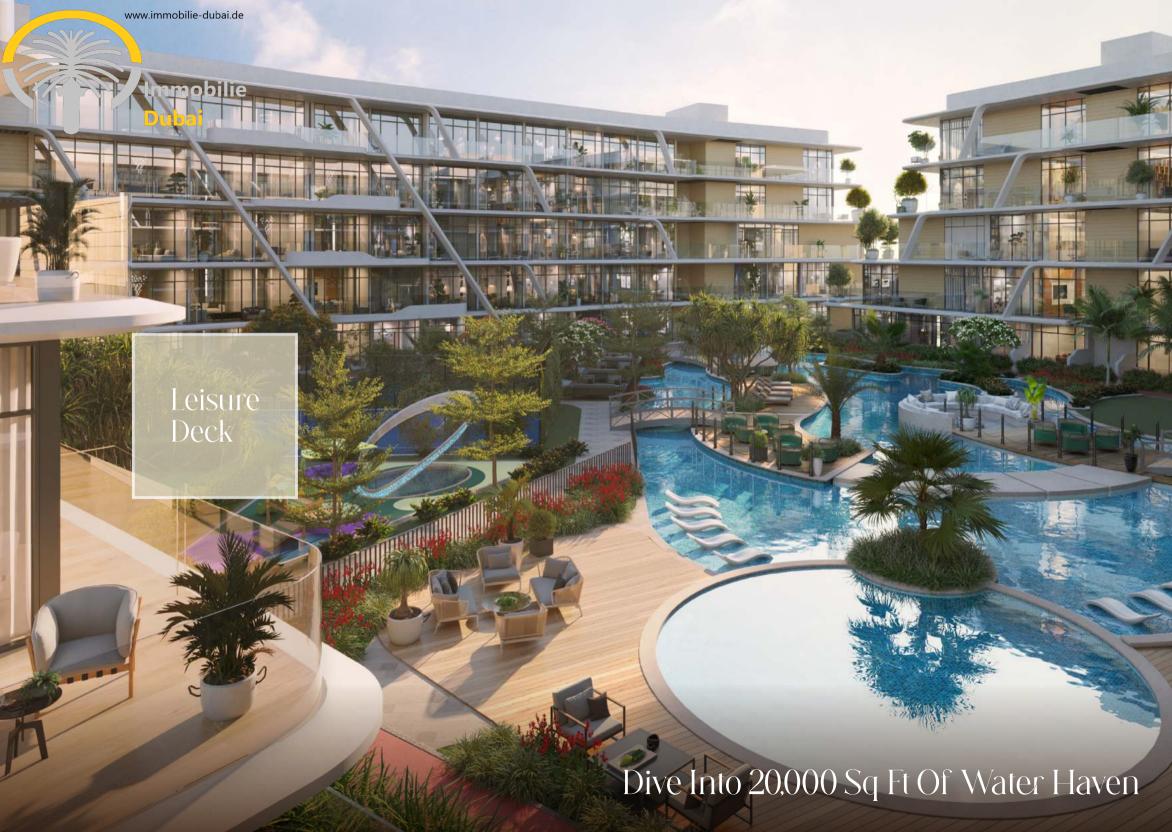

- 10. 20,000 sq.ft of Water Haven
- 11. Floating River
- 12. Leisure Pool
- 13. Baja Shelf
- 14. Jacuzzi Jets
- 15. Hydro Bikes
- 16. Sunken Seating Area
- 17. Pool Sun Loungers Area
- 18. Kids Pool
- 19. Meditation Area
- 20. Yoga Area
- 21. Jogging Track
- 22. Leisure Deck
- 23. Splash Pad
- 24. Padel Tennis Court
- 25. Outdoor Kids Play Area
- 26. Fitness Centre
- 27. Indoor Kids Play Area
- 28. Multipurpose Room
- 29. Pool Table
- 30. Library Wall
- 31. Arcade Gaming
- 32. Foosball Table
- 33. Coffee Bar
- 34. Seating Area
- 35. Sauna Room
- 36. Steam Room
- 37. Female & Male Changing Room
- 38. Zen Pond