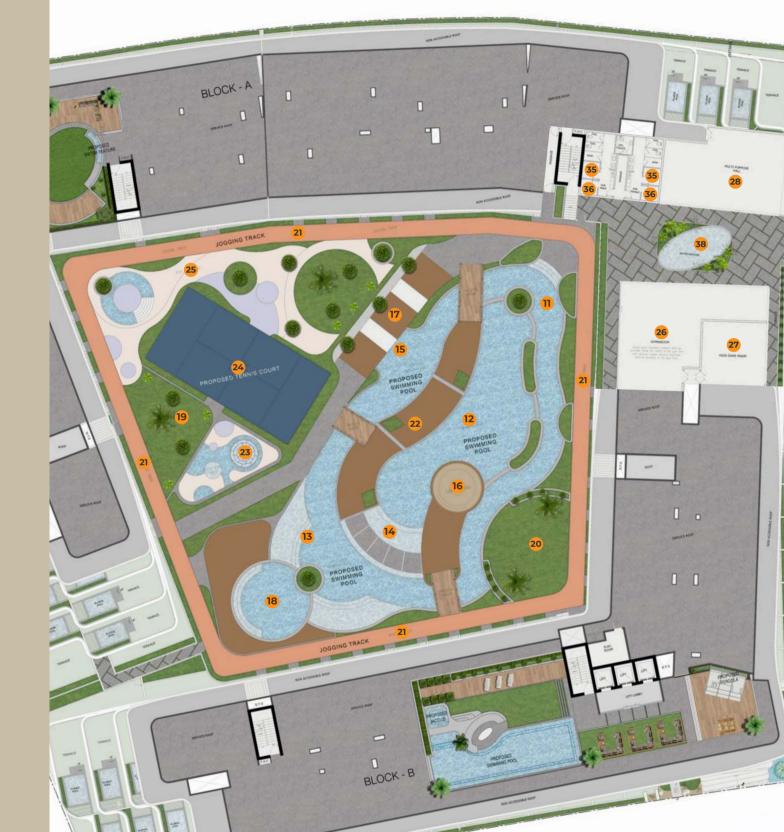

- 10. 20,000 sq.ft of Water Haven
- 11. Floating River
- 12. Leisure Pool
- 13. Baja Shelf
- 14. Jacuzzi Jets
- 15. Hydro Bikes
- 16. Sunken Seating Area
- 17. Pool Sun Loungers Area
- 18. Kids Pool
- 19. Meditation Area
- 20. Yoga Area
- 21. Jogging Track
- 22. Leisure Deck
- 23. Splash Pad
- 24. Padel Tennis Court
- 25. Outdoor Kids Play Area
- 26. Fitness Centre
- 27. Indoor Kids Play Area
- 28. Multipurpose Room
- 29. Pool Table
- 30. Library Wall
- 31. Arcade Gaming
- 32. Foosball Table
- 33. Coffee Bar
- 34. Seating Area
- 35. Sauna Room
- 36. Steam Room
- 37. Female & Male Changing Room
- 38. Zen Pond