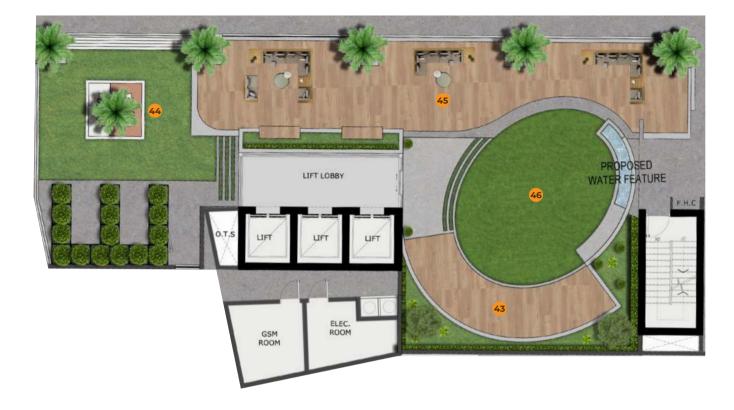

### Ground floor

- 1. Main Entrance
- 2. Front Double Height Lobby
- 3. Rear Double Height Lobby
- 4. Lobby lounge
- 5. 2 Lift Lobbys
- 6. Bicycle Parking with Wash Area
- 7. EV Charging Station
- 8. Residents Parking
- Parking for People of Determination

- 10. 20,000 sq.ft of Water Haven
- 11. Floating River
- 12. Leisure Pool
- 13. Baja Shelf
- 14. Jacuzzi Jets
- 15. Hydro Bikes
- 16. Sunken Seating Area
- 17. Pool Sun Loungers Area
- 18. Kids Pool
- 19. Meditation Area
- 20. Yoga Area
- 21. Jogging Track
- 22. Leisure Deck
- 23. Splash Pad
- 24. Padel Tennis Court
- 25. Outdoor Kids Play Area
- 26. Fitness Centre
- 27. Indoor Kids Play Area
- 28. Multipurpose Room
- 29. Pool Table
- 30. Library Wall
- 31. Arcade Gaming
- 32. Foosball Table
- 33. Coffee Bar
- 34. Seating Area
- 35. Sauna Room
- 36. Steam Room
- 37. Female & Male Changing Room
- 38. Zen Pond