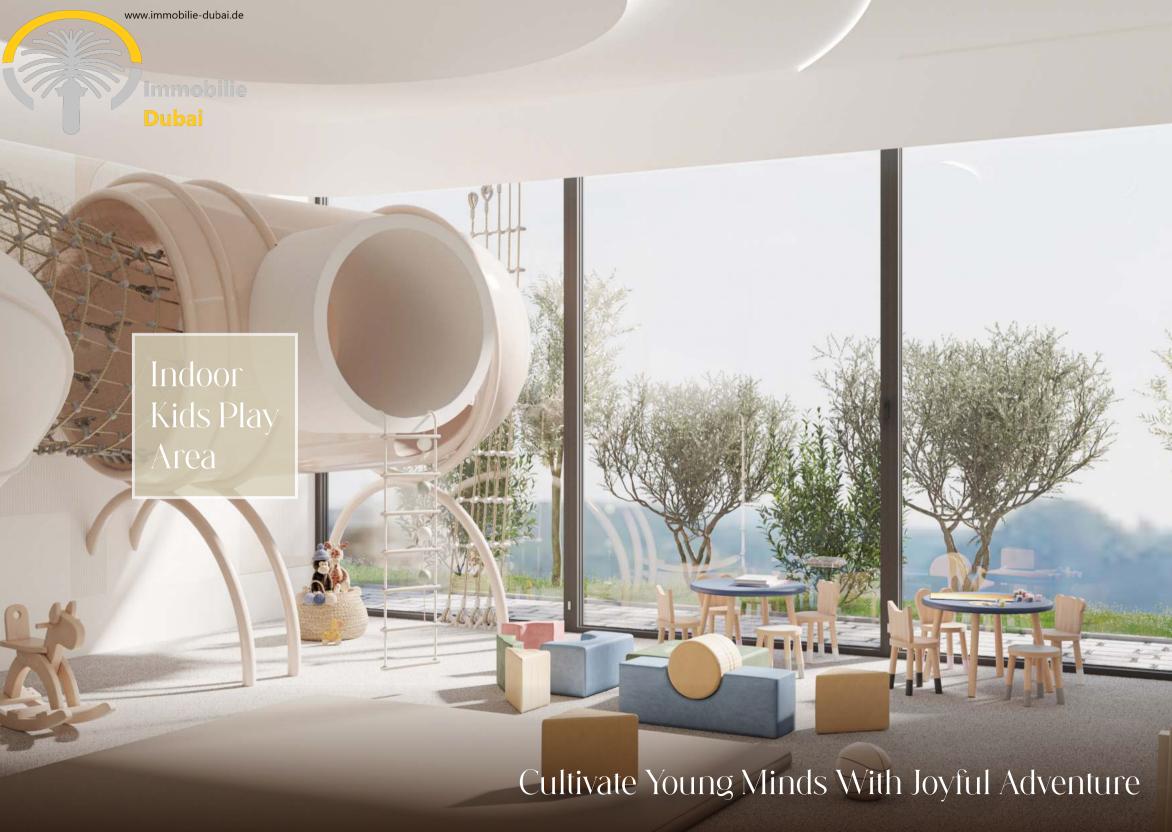

- 10. 20,000 sq.ft of Water Haven
- 11. Floating River
- 12. Leisure Pool
- 13. Baja Shelf
- 14. Jacuzzi Jets
- 15. Hydro Bikes
- 16. Sunken Seating Area
- 17. Pool Sun Loungers Area
- 18. Kids Pool
- 19. Meditation Area
- 20. Yoga Area
- 21. Jogging Track
- 22. Leisure Deck
- 23. Splash Pad
- 24. Padel Tennis Court
- 25. Outdoor Kids Play Area
- 26. Fitness Centre
- 27. Indoor Kids Play Area
- 28. Multipurpose Room
- 29. Pool Table
- 30. Library Wall
- 31. Arcade Gaming
- 32. Foosball Table
- 33. Coffee Bar
- 34. Seating Area
- 35. Sauna Room
- 36. Steam Room
- 37. Female & Male Changing Room
- 38. Zen Pond