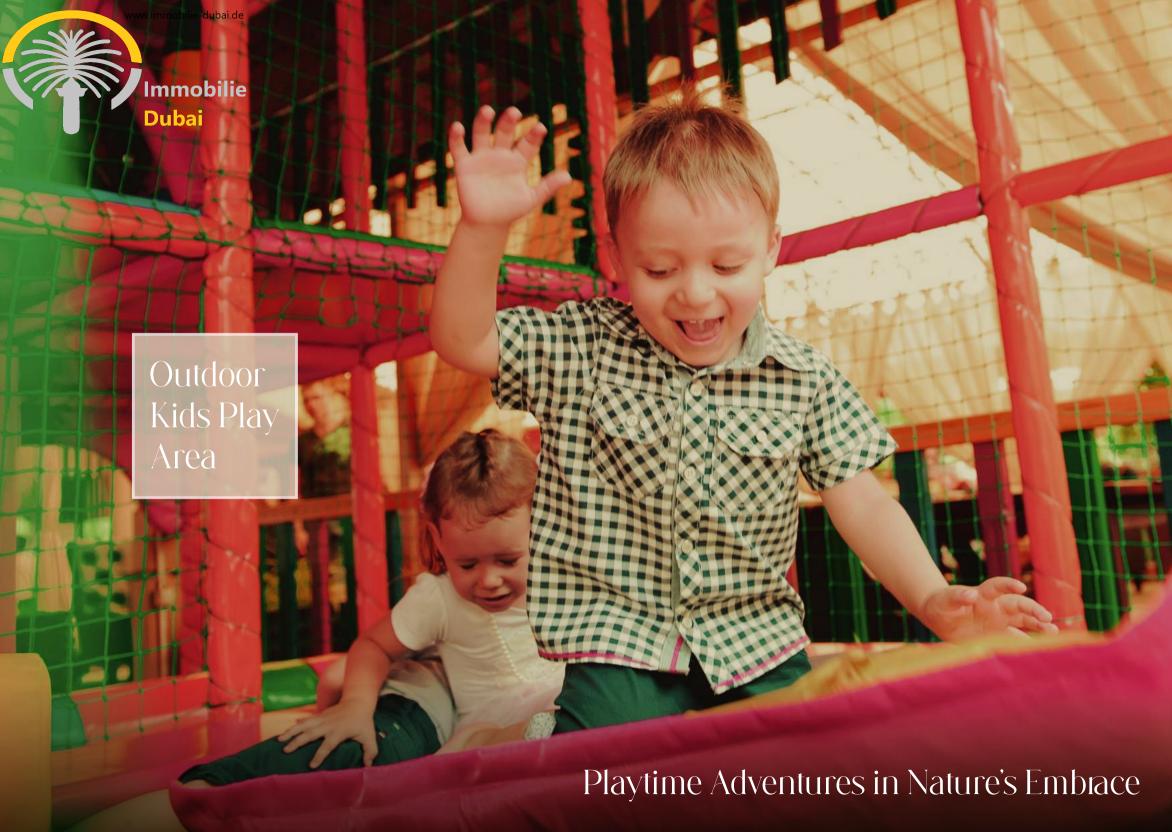

- 10. 20,000 sq.ft of Water Haven
- 11. Floating River
- 12. Leisure Pool
- 13. Baja Shelf
- 14. Jacuzzi Jets
- 15. Hydro Bikes
- 16. Sunken Seating Area
- 17. Pool Sun Loungers Area
- 18. Kids Pool
- 19. Meditation Area
- 20. Yoga Area
- 21. Jogging Track
- 22. Leisure Deck
- 23. Splash Pad
- 24. Padel Tennis Court
- 25. Outdoor Kids Play Area
- 26. Fitness Centre
- 27. Indoor Kids Play Area
- 28. Multipurpose Room
- 29. Pool Table
- 30. Library Wall
- 31. Arcade Gaming
- 32. Foosball Table
- 33. Coffee Bar
- 34. Seating Area
- 35. Sauna Room
- 36. Steam Room
- 37. Female & Male Changing Room
- 38. Zen Pond