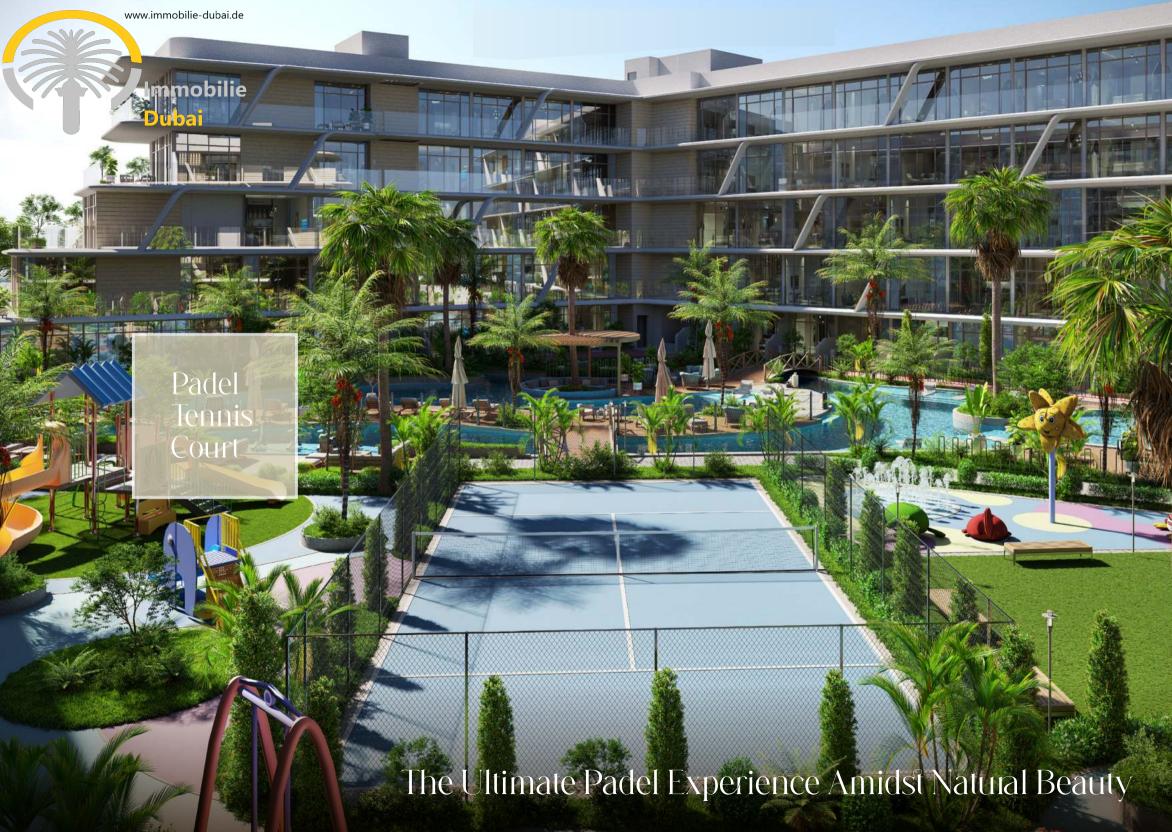

- 10. 20,000 sq.ft of Water Haven
- 11. Floating River
- 12. Leisure Pool
- 13. Baja Shelf
- 14. Jacuzzi Jets
- 15. Hydro Bikes
- 16. Sunken Seating Area
- 17. Pool Sun Loungers Area
- 18. Kids Pool
- 19. Meditation Area
- 20. Yoga Area
- 21. Jogging Track
- 22. Leisure Deck
- 23. Splash Pad
- 24. Padel Tennis Court
- 25. Outdoor Kids Play Area
- 26. Fitness Centre
- 27. Indoor Kids Play Area
- 28. Multipurpose Room
- 29. Pool Table
- 30. Library Wall
- 31. Arcade Gaming
- 32. Foosball Table
- 33. Coffee Bar
- 34. Seating Area
- 35. Sauna Room
- 36. Steam Room
- 37. Female & Male Changing Room
- 38. Zen Pond