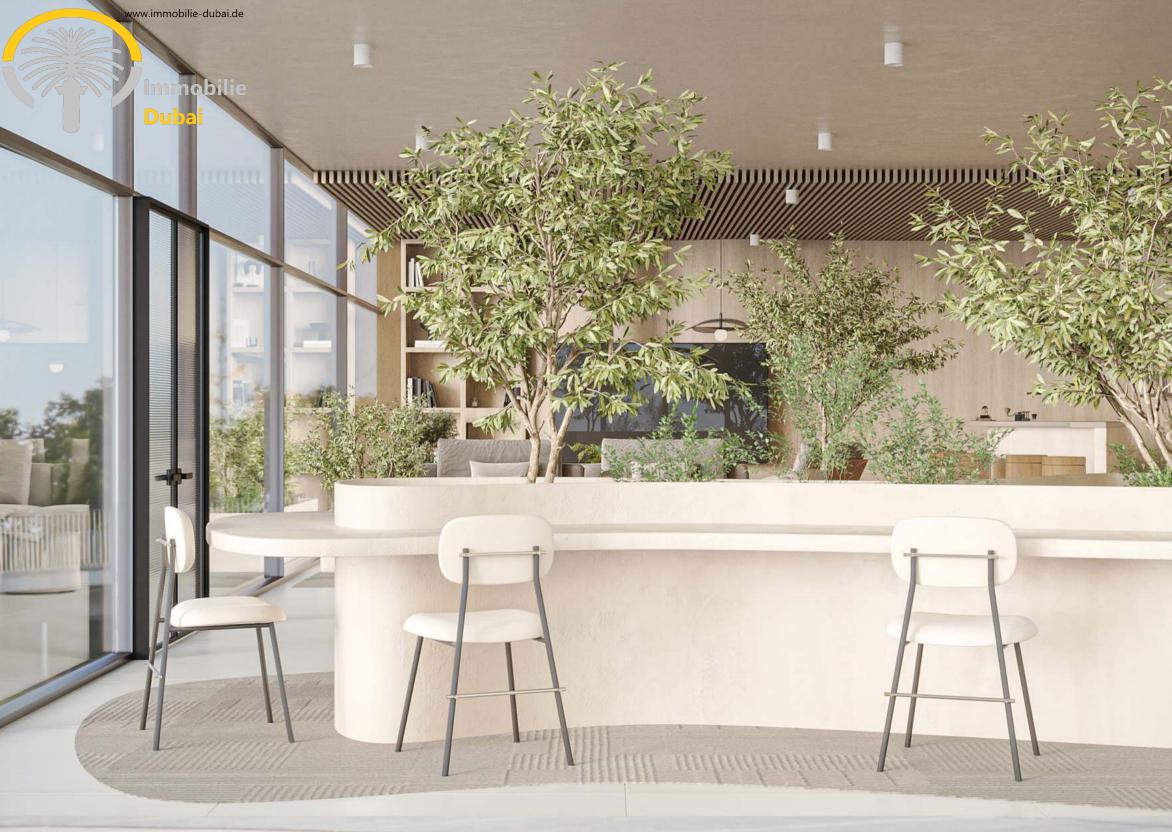

- 10. 20,000 sq.ft of Water Haven
- 11. Floating River
- 12. Leisure Pool
- 13. Baja Shelf
- 14. Jacuzzi Jets
- 15. Hydro Bikes
- 16. Sunken Seating Area
- 17. Pool Sun Loungers Area
- 18. Kids Pool
- 19. Meditation Area
- 20. Yoga Area
- 21. Jogging Track
- 22. Leisure Deck
- 23. Splash Pad
- 24. Padel Tennis Court
- 25. Outdoor Kids Play Area
- 26. Fitness Centre
- 27. Indoor Kids Play Area
- 28. Multipurpose Room
- 29. Pool Table
- 30. Library Wall
- 31. Arcade Gaming
- 32. Foosball Table
- 33. Coffee Bar
- 34. Seating Area
- 35. Sauna Room
- 36. Steam Room
- 37. Female & Male Changing Room
- 38. Zen Pond