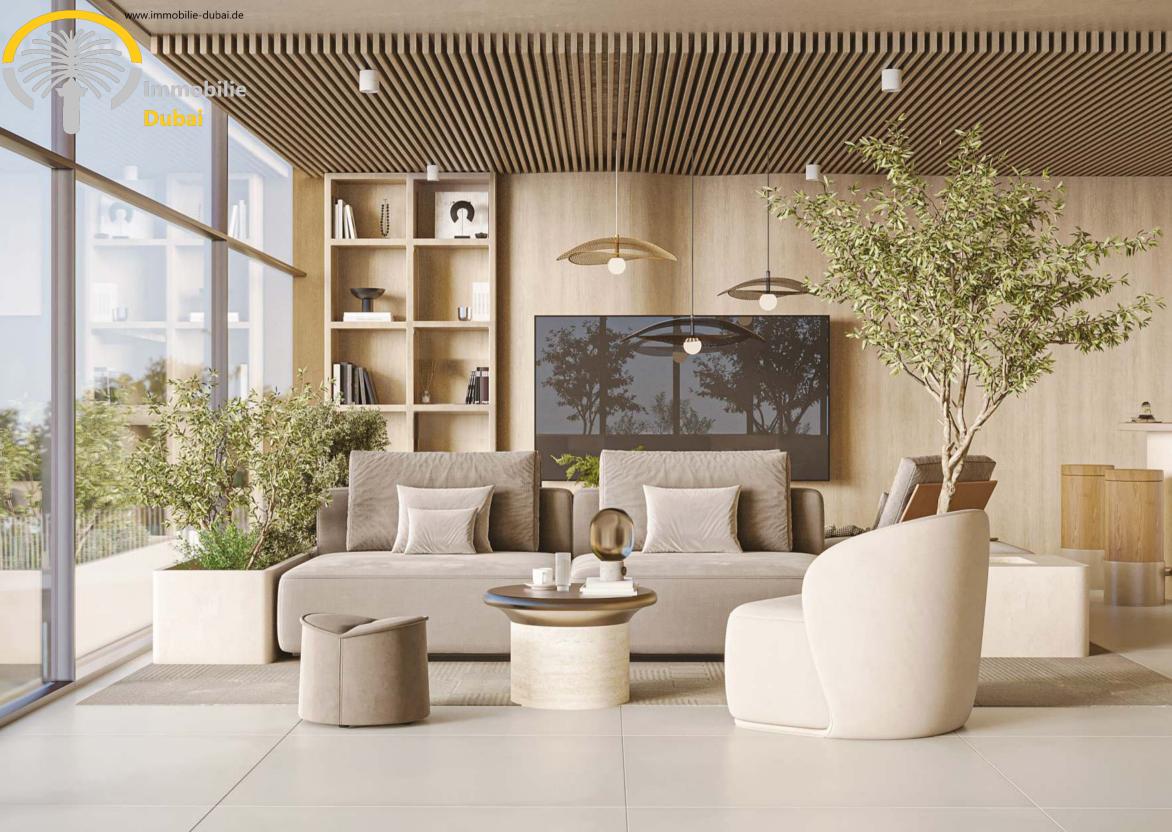

- 10. 20,000 sq.ft of Water Haven
- 11. Floating River
- 12. Leisure Pool
- 13. Baja Shelf
- 14. Jacuzzi Jets
- 15. Hydro Bikes
- 16. Sunken Seating Area
- 17. Pool Sun Loungers Area
- 18. Kids Pool
- 19. Meditation Area
- 20. Yoga Area
- 21. Jogging Track
- 22. Leisure Deck
- 23. Splash Pad
- 24. Padel Tennis Court
- 25. Outdoor Kids Play Area
- 26. Fitness Centre
- 27. Indoor Kids Play Area
- 28. Multipurpose Room
- 29. Pool Table
- 30. Library Wall
- 31. Arcade Gaming
- 32. Foosball Table
- 33. Coffee Bar
- 34. Seating Area
- 35. Sauna Room
- 36. Steam Room
- 37. Female & Male Changing Room
- 38. Zen Pond