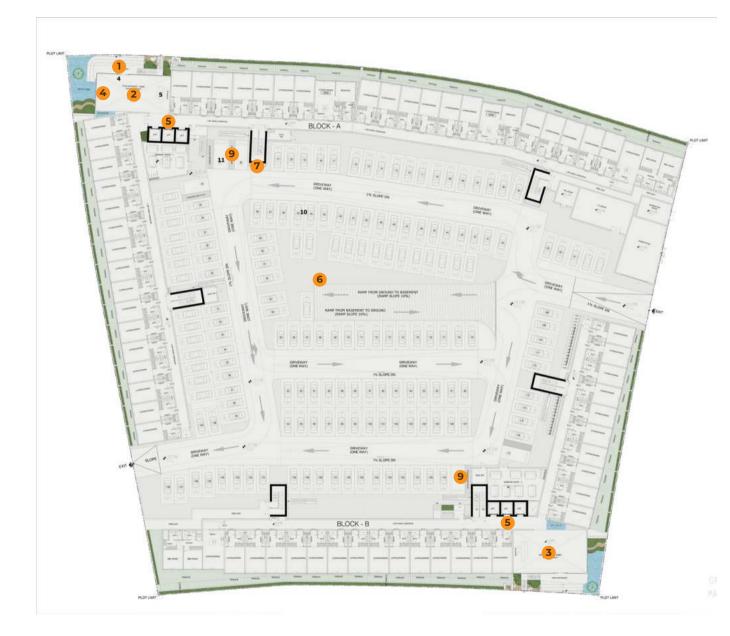

### Ground floor

- 1. Main Entrance
- 2. Front Double Height Lobby
- 3. Rear Double Height Lobby
- 4. Lobby lounge
- 5. 2 Lift Lobbys
- 6. Bicycle Parking with Wash Area
- 7. EV Charging Station
- 8. Residents Parking
- Parking for People of Determination