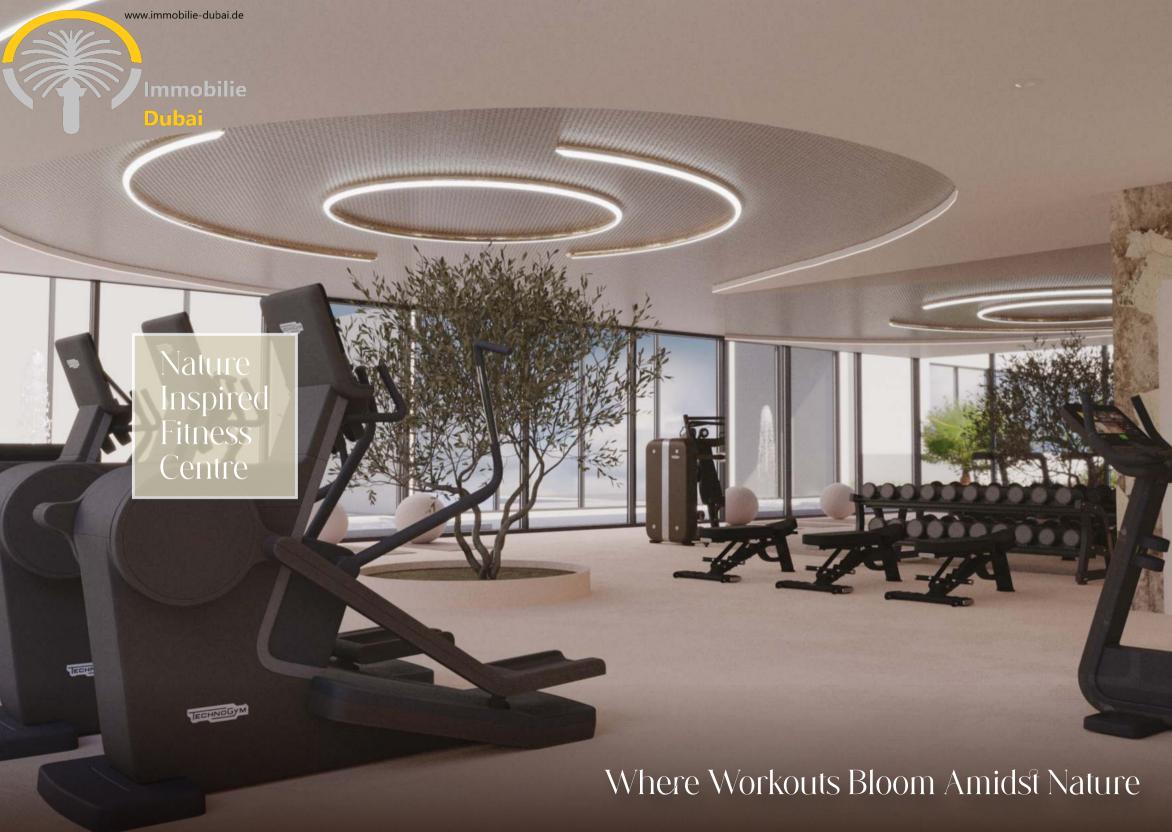

- 10. 20,000 sq.ft of Water Haven
- 11. Floating River
- 12. Leisure Pool
- 13. Baja Shelf
- 14. Jacuzzi Jets
- 15. Hydro Bikes
- 16. Sunken Seating Area
- 17. Pool Sun Loungers Area
- 18. Kids Pool
- 19. Meditation Area
- 20. Yoga Area
- 21. Jogging Track
- 22. Leisure Deck
- 23. Splash Pad
- 24. Padel Tennis Court
- 25. Outdoor Kids Play Area
- 26. Fitness Centre
- 27. Indoor Kids Play Area
- 28. Multipurpose Room
- 29. Pool Table
- 30. Library Wall
- 31. Arcade Gaming
- 32. Foosball Table
- 33. Coffee Bar
- 34. Seating Area
- 35. Sauna Room
- 36. Steam Room
- 37. Female & Male Changing Room
- 38. Zen Pond