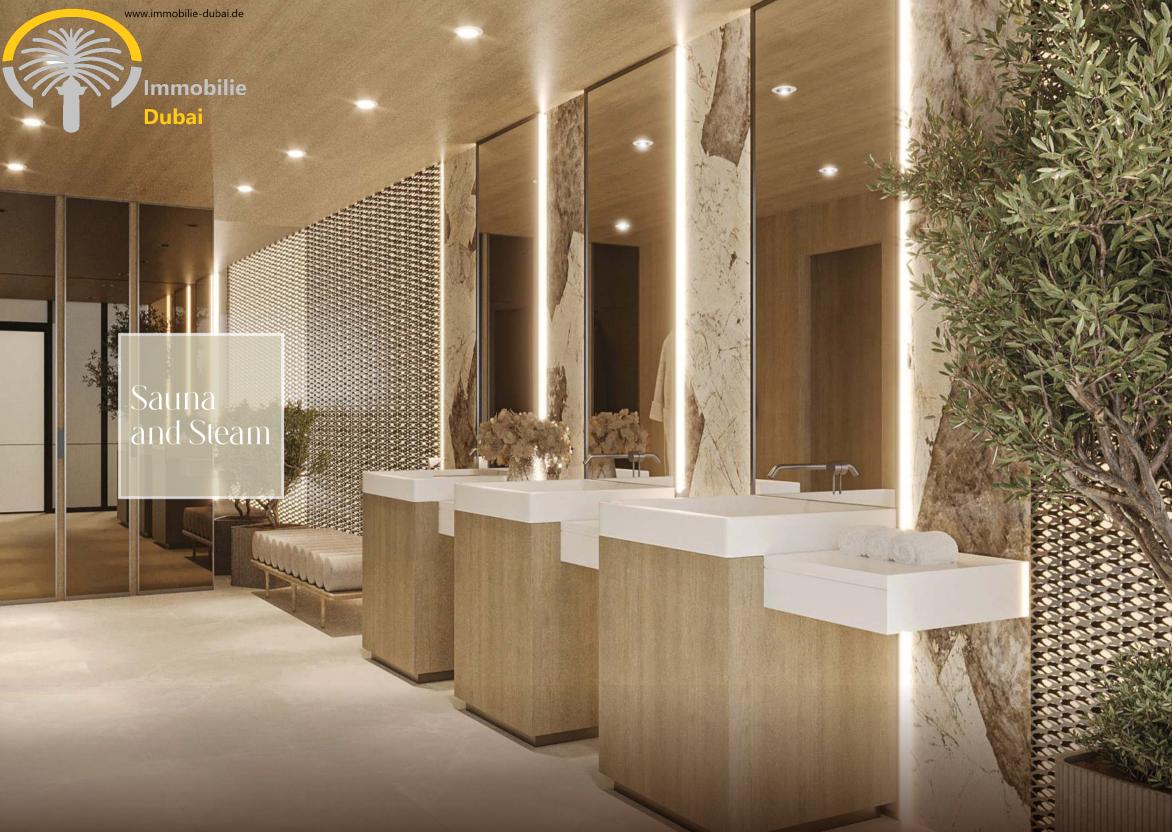

- 10. 20,000 sq.ft of Water Haven
- 11. Floating River
- 12. Leisure Pool
- 13. Baja Shelf
- 14. Jacuzzi Jets
- 15. Hydro Bikes
- 16. Sunken Seating Area
- 17. Pool Sun Loungers Area
- 18. Kids Pool
- 19. Meditation Area
- 20. Yoga Area
- 21. Jogging Track
- 22. Leisure Deck
- 23. Splash Pad
- 24. Padel Tennis Court
- 25. Outdoor Kids Play Area
- 26. Fitness Centre
- 27. Indoor Kids Play Area
- 28. Multipurpose Room
- 29. Pool Table
- 30. Library Wall
- 31. Arcade Gaming
- 32. Foosball Table
- 33. Coffee Bar
- 34. Seating Area
- 35. Sauna Room
- 36. Steam Room
- 37. Female & Male Changing Room
- 38. Zen Pond