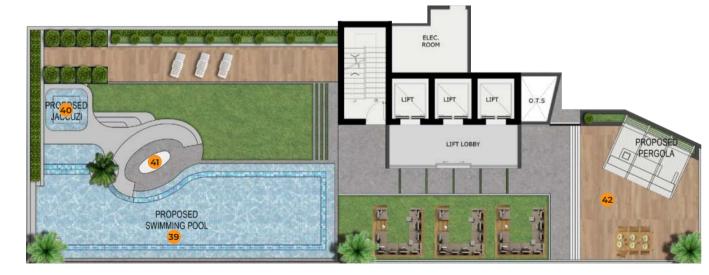

### Ground floor

- 1. Main Entrance
- 2. Front Double Height Lobby
- 3. Rear Double Height Lobby
- 4. Lobby lounge
- 5. 2 Lift Lobbys
- 6. Bicycle Parking with Wash Area
- 7. EV Charging Station
- 8. Residents Parking
- Parking for People of Determination

- 10. 20,000 sq.ft of Water Haven
- 11. Floating River
- 12. Leisure Pool
- 13. Baja Shelf
- 14. Jacuzzi Jets
- 15. Hydro Bikes
- 16. Sunken Seating Area
- 17. Pool Sun Loungers Area
- 18. Kids Pool
- 19. Meditation Area
- 20. Yoga Area
- 21. Jogging Track
- 22. Leisure Deck
- 23. Splash Pad
- 24. Padel Tennis Court
- 25. Outdoor Kids Play Area
- 26. Fitness Centre
- 27. Indoor Kids Play Area
- 28. Multipurpose Room
- 29. Pool Table
- 30. Library Wall
- 31. Arcade Gaming
- 32. Foosball Table
- 33. Coffee Bar
- 34. Seating Area
- 35. Sauna Room
- 36. Steam Room
- 37. Female & Male Changing Room
- 38. Zen Pond