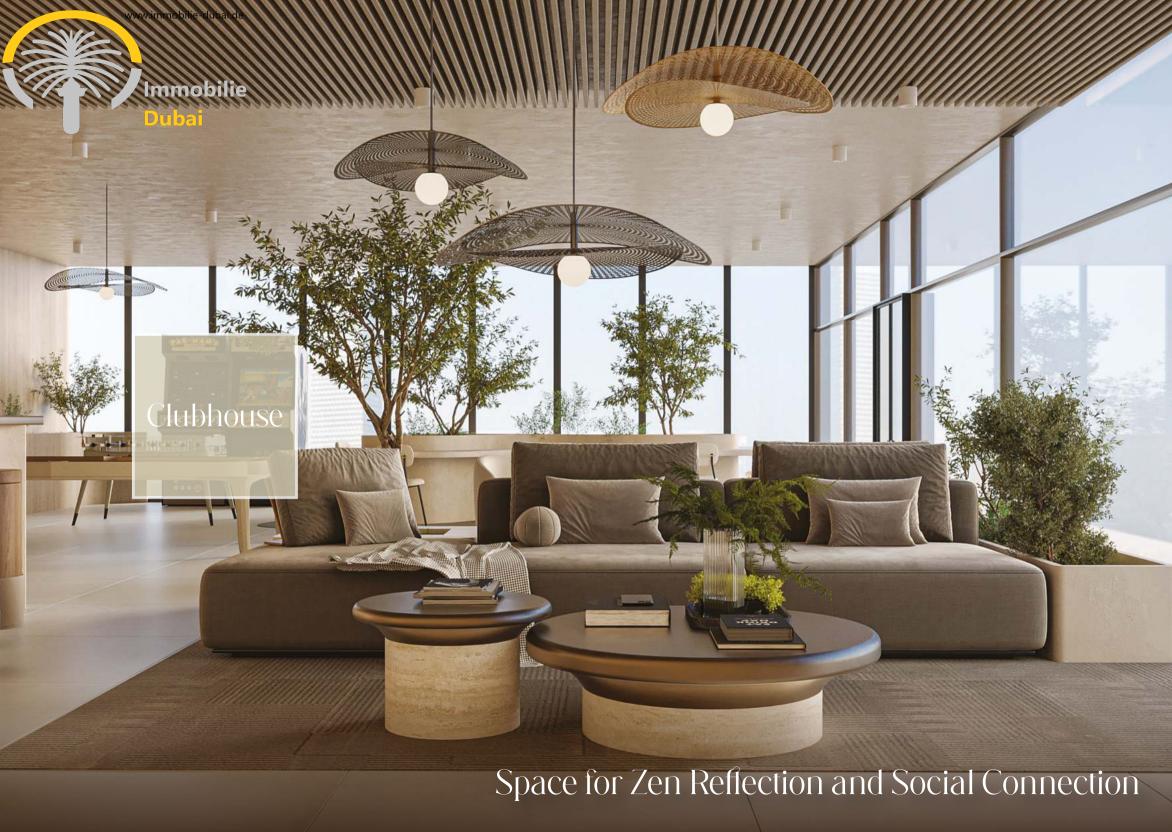

- 10. 20,000 sq.ft of Water Haven
- 11. Floating River
- 12. Leisure Pool
- 13. Baja Shelf
- 14. Jacuzzi Jets
- 15. Hydro Bikes
- 16. Sunken Seating Area
- 17. Pool Sun Loungers Area
- 18. Kids Pool
- 19. Meditation Area
- 20. Yoga Area
- 21. Jogging Track
- 22. Leisure Deck
- 23. Splash Pad
- 24. Padel Tennis Court
- 25. Outdoor Kids Play Area
- 26. Fitness Centre
- 27. Indoor Kids Play Area
- 28. Multipurpose Room
- 29. Pool Table
- 30. Library Wall
- 31. Arcade Gaming
- 32. Foosball Table
- 33. Coffee Bar
- 34. Seating Area
- 35. Sauna Room
- 36. Steam Room
- 37. Female & Male Changing Room
- 38. Zen Pond