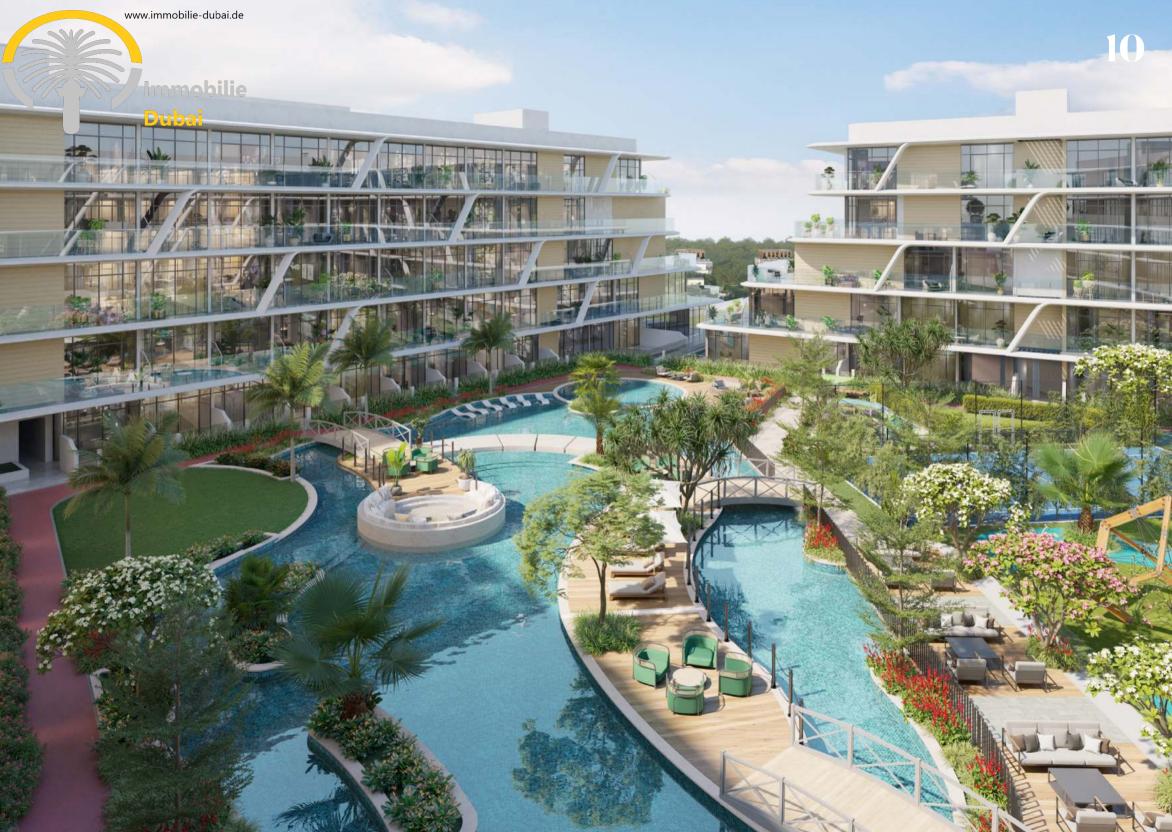

- 10. 20,000 sq.ft of Water Haven
- 11. Floating River
- 12. Leisure Pool
- 13. Baja Shelf
- 14. Jacuzzi Jets
- 15. Hydro Bikes
- 16. Sunken Seating Area
- 17. Pool Sun Loungers Area
- 18. Kids Pool
- 19. Meditation Area
- 20. Yoga Area
- 21. Jogging Track
- 22. Leisure Deck
- 23. Splash Pad
- 24. Padel Tennis Court
- 25. Outdoor Kids Play Area
- 26. Fitness Centre
- 27. Indoor Kids Play Area
- 28. Multipurpose Room
- 29. Pool Table
- 30. Library Wall
- 31. Arcade Gaming
- 32. Foosball Table
- 33. Coffee Bar
- 34. Seating Area
- 35. Sauna Room
- 36. Steam Room
- 37. Female & Male Changing Room
- 38. Zen Pond