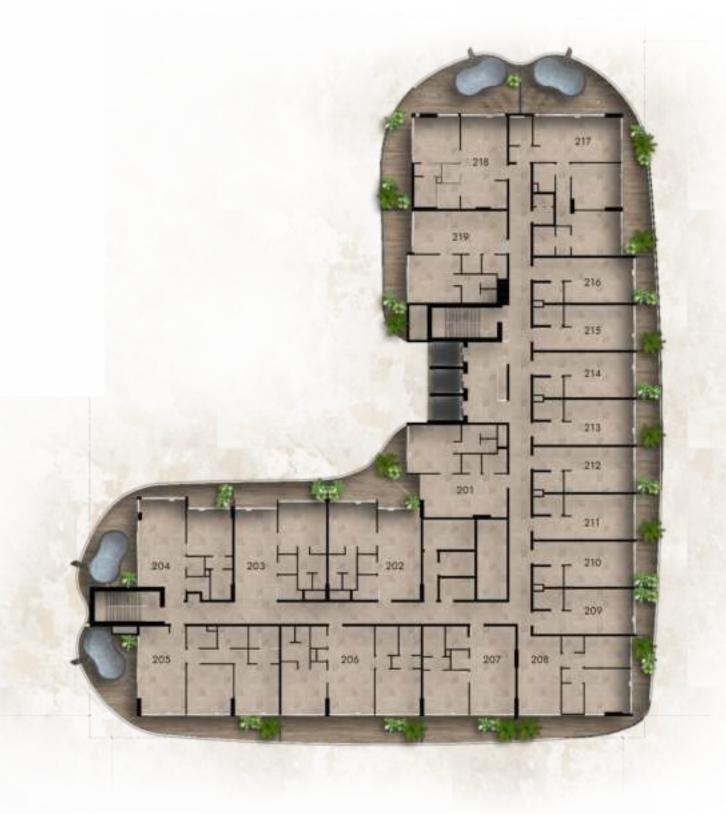

Podium Level - Full Floor Layout

Level 2 to 9 - Full Floor Layout

Studio - Type 1

1 Bedroom - Type 1

Total Area

441 sq.ft 41 sq.m Total Area

1159 sq.ft

108 sq.m