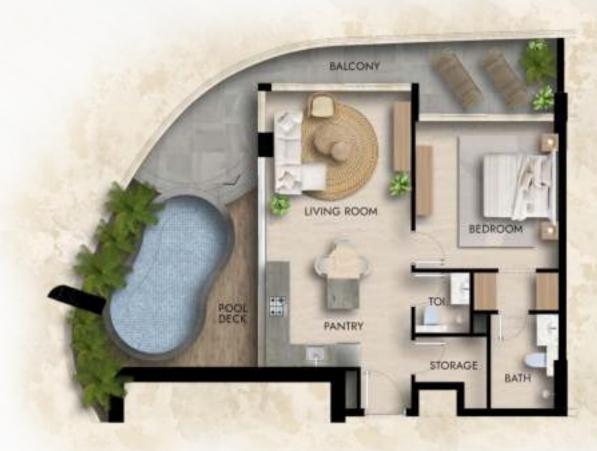

## Private Pool experience

Exclusive Private pool experience, available in select two-bedroom apartments at Parkside Boulevard.

Immerse yourself in luxury and tranquility, where every moment is a celebration.

## 2 Bedroom - Type 1

Total Area 838 sq.ft 77.8 sq.m

Total Area 1544 sq.ft 143.5 sq.m