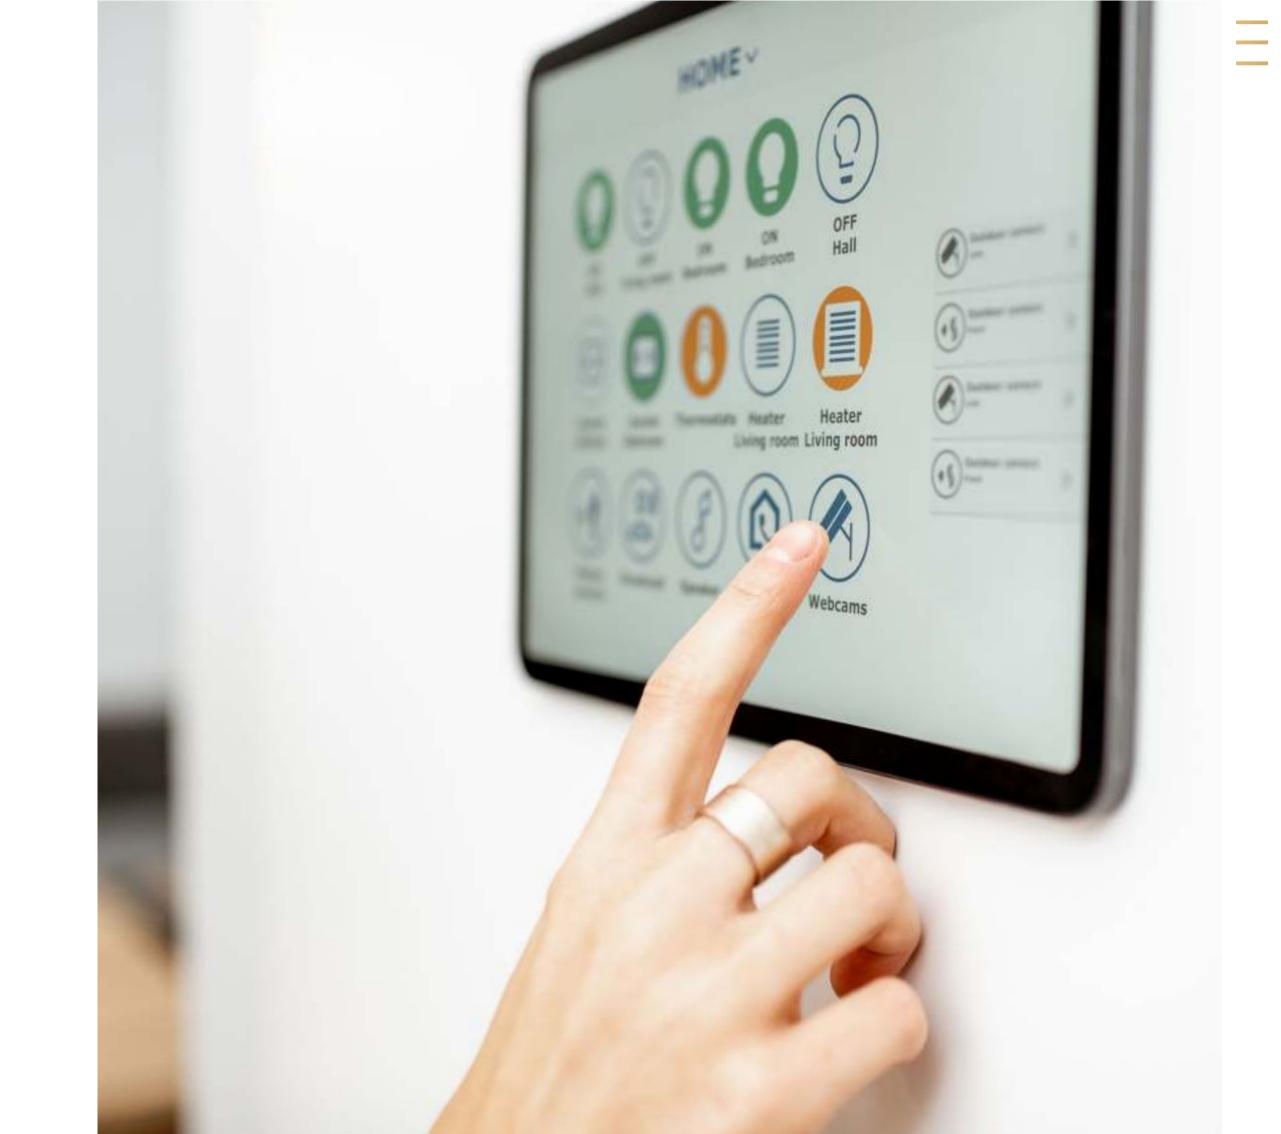

#### Advanced Smart Home Control Panel

Parkside Boulevard features a cutting-edge smart home system fully integrated with a touch-screen control panel and complete automation. With a mobile app, you can effortlessly control your entire home from your phone.