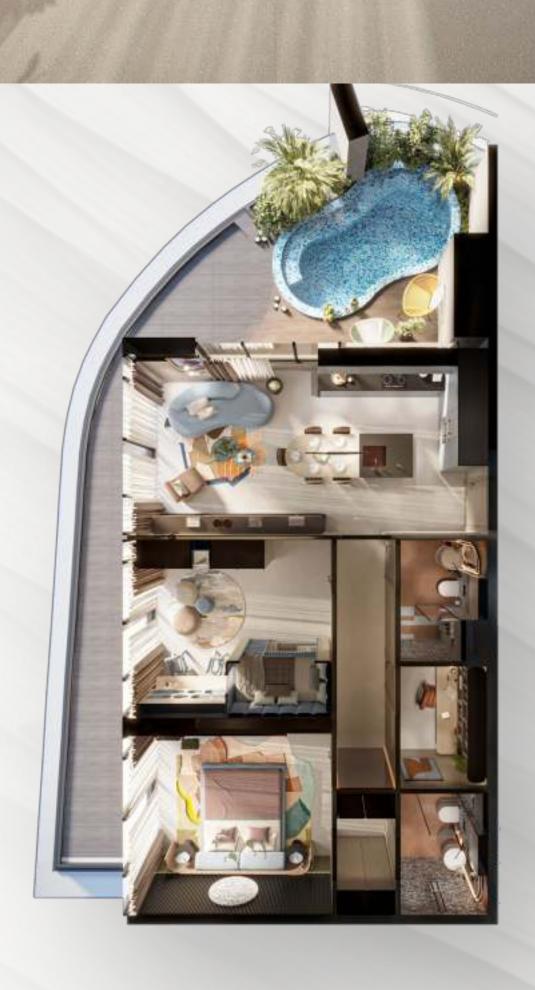

## Private Pool experience

Exclusive Private pool experience, available in select two-bedroom apartments at Parkside Boulevard.

Immerse yourself in luxury and tranquility, where every moment is a celebration.

## 2 Bedroom - Type 1

Total Area 838 sq.ft 77.8 sq.m

Total Area 1544 sq.ft 143.5 sq.m