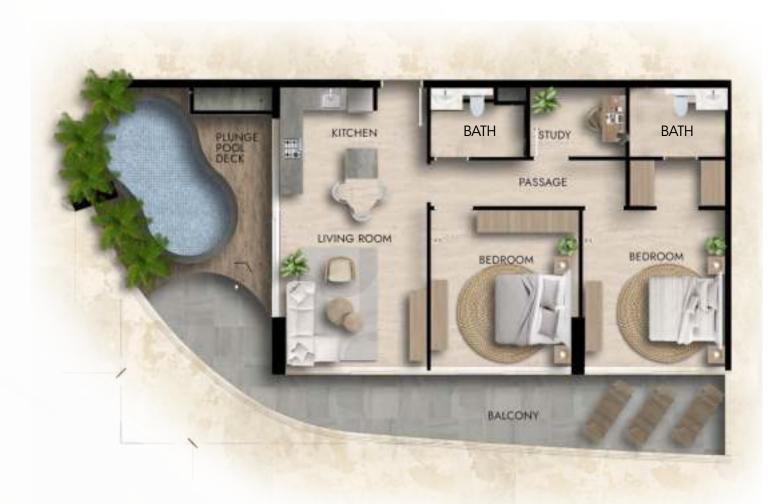

## Private Pool experience

Exclusive Private pool experience, available in select two-bedroom apartments at Parkside Boulevard.

Immerse yourself in luxury and tranquility, where every moment is a celebration.

## 2 Bedroom - Type 1

Total Area 838 sq.ft 77.8 sq.m

Total Area 1544 sq.ft 143.5 sq.m