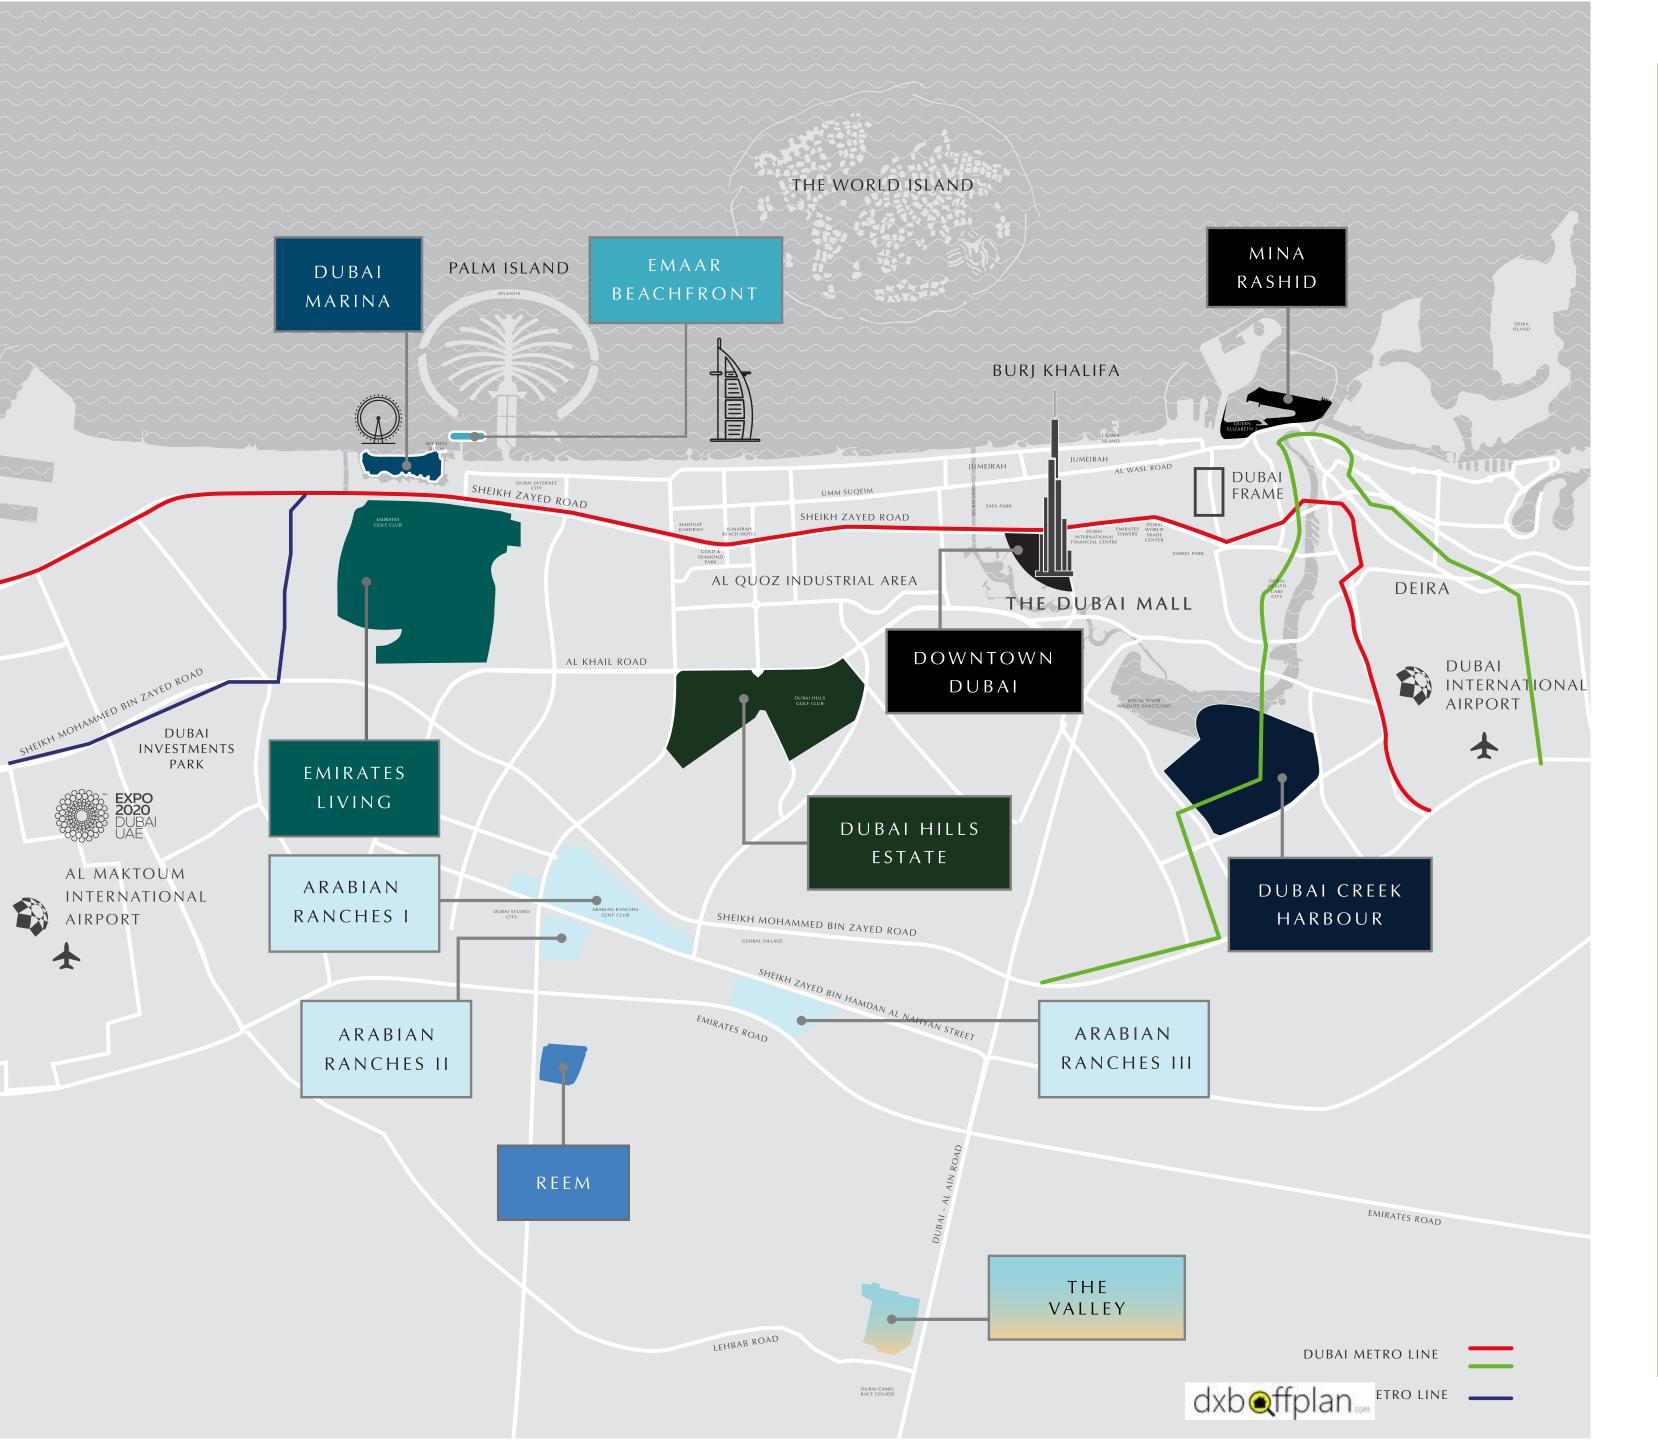

## YOU ARE HERE

Residing at Palace Beach Residence may give you the impression that you are a world away as you immerse yourself within your new luxury seaside life. However, its prime location means you are never more than 20 minutes from Dubai's key landmarks, including Dubai International Airport and Palm Jumeirah.

05min

DUBAI MARINA AND SHEIKH ZAYED ROAD

25 min

DOWNTOWN DUBAI, DUBAI INTERNATIONAL AIRPORT AND AL MAKTOUM INTERNATIONAL AIRPORT

CHOOSE YOUR PERFECT ABODE. THREE GREAT CHOICES, ONE LIFE-CHANGING DECISION.