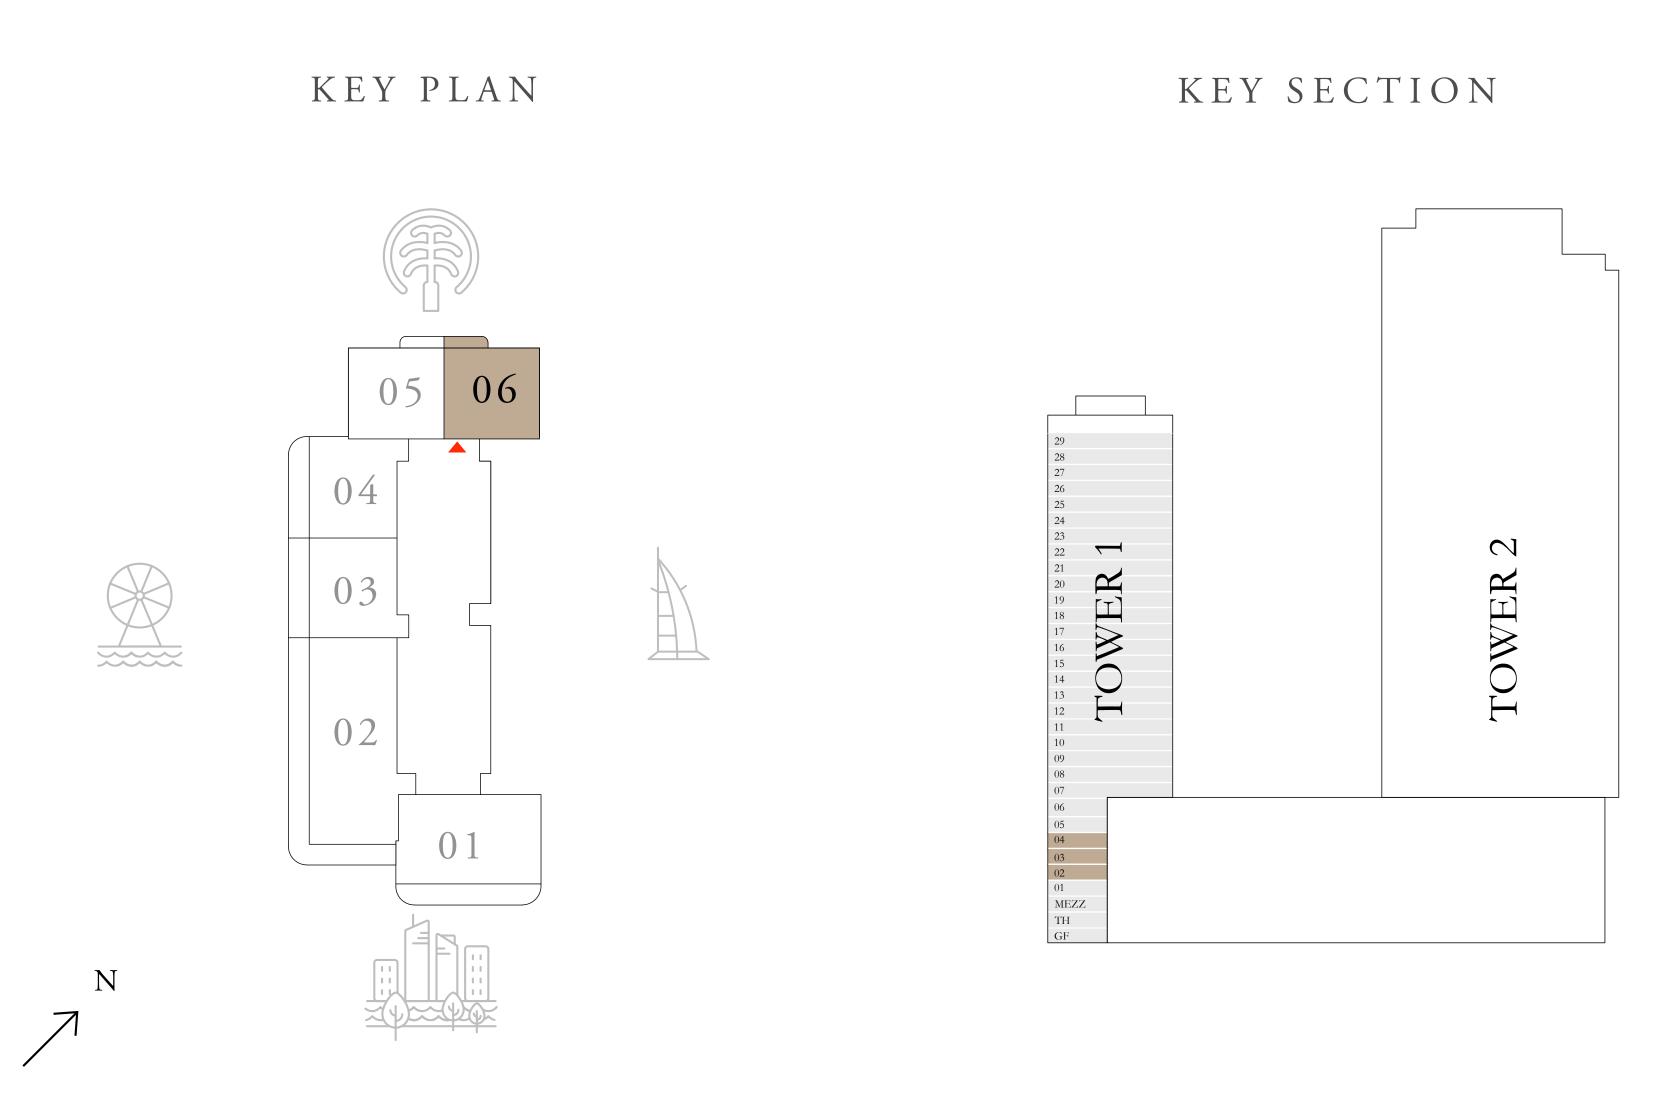

### 1 BEDROOM TYPE 1

LEVEL 02-04

| SUITE AREA   | 693.73 SQ.FT. | 64.45 SQ.M. |
|--------------|---------------|-------------|
| BALCONY AREA | 39.61 SQ.FT.  | 3.68 SQ.M.  |
| TOTAL AREA   | 733.34 SQ.FT. | 68.13 SQ.M. |