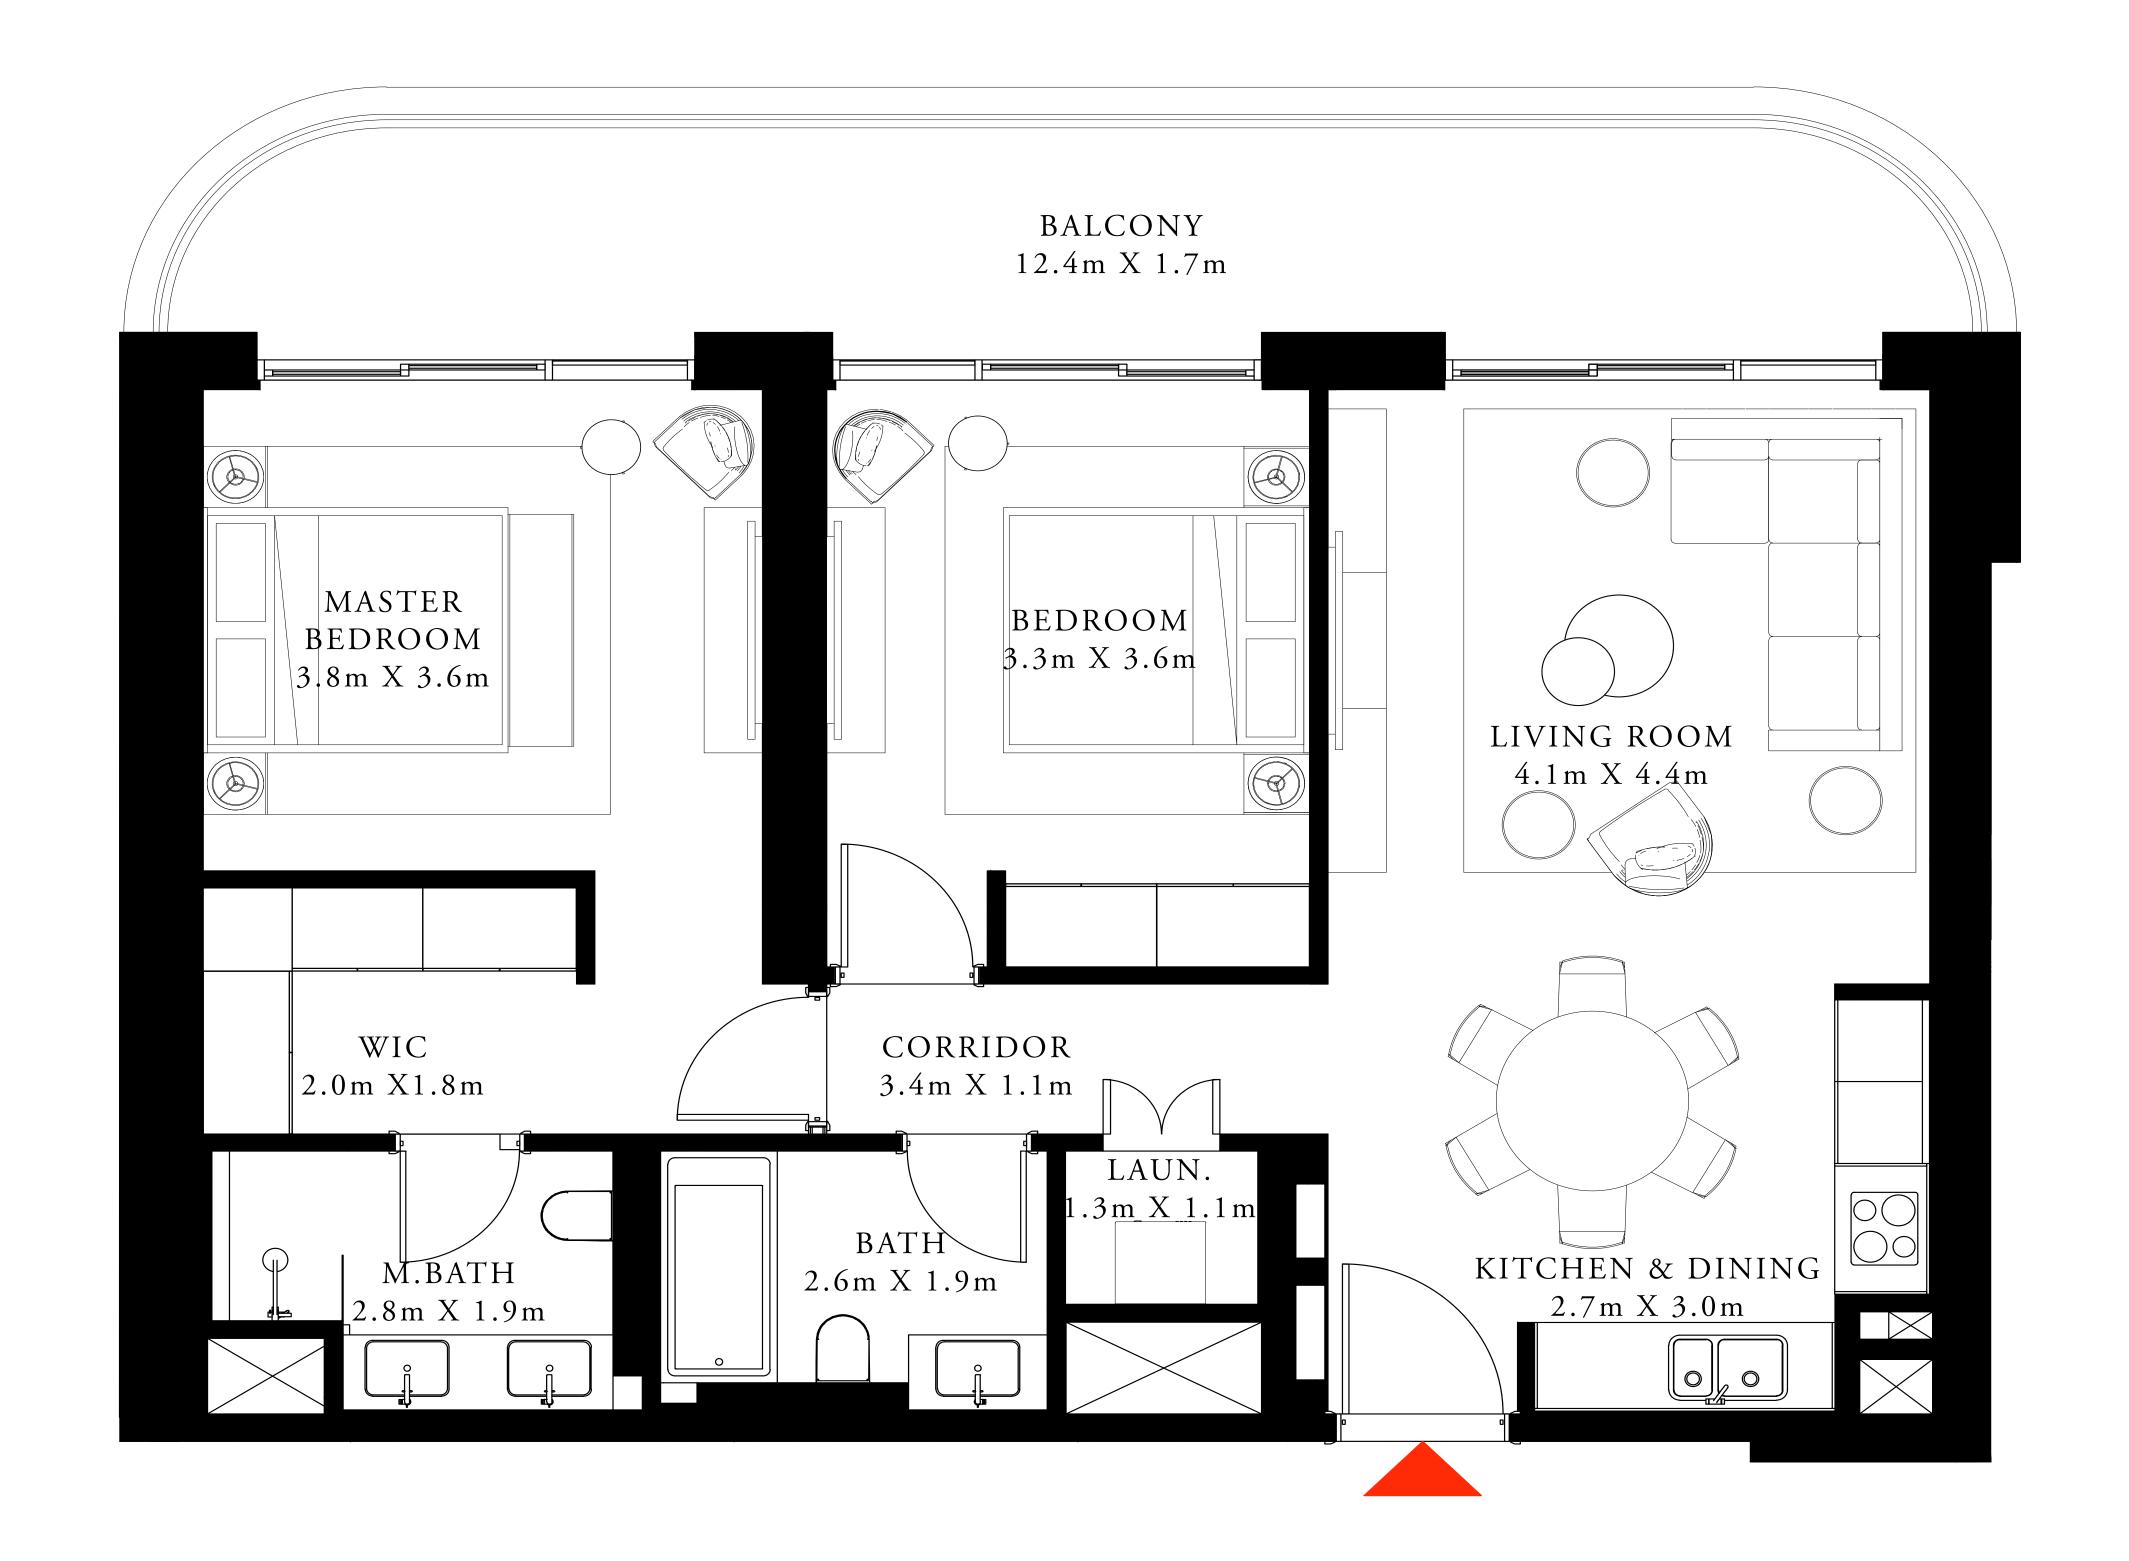

### 1 BEDROOM TYPE 2

LEVEL 01, 05-06

| SUITE AREA   | 710.42 SQ.FT. | 66.00 SQ.M. |
|--------------|---------------|-------------|
| BALCONY AREA | 138.96 SQ.FT. | 12.91 SQ.M. |
| TOTAL AREA   | 849.38 SQ.FT. | 78.91 SQ.M. |

#### EMAAR BEACHFRONT

#### TOWER 1

### 1 BEDROOM TYPE 2

LEVEL 02-04

| SUITE AREA   | 711.82 SQ.FT. | 66.13 SQ.M. |
|--------------|---------------|-------------|
| BALCONY AREA | 138.32 SQ.FT. | 12.85 SQ.M. |
| TOTAL AREA   | 850.14 SQ.FT. | 78.98 SQ.M. |