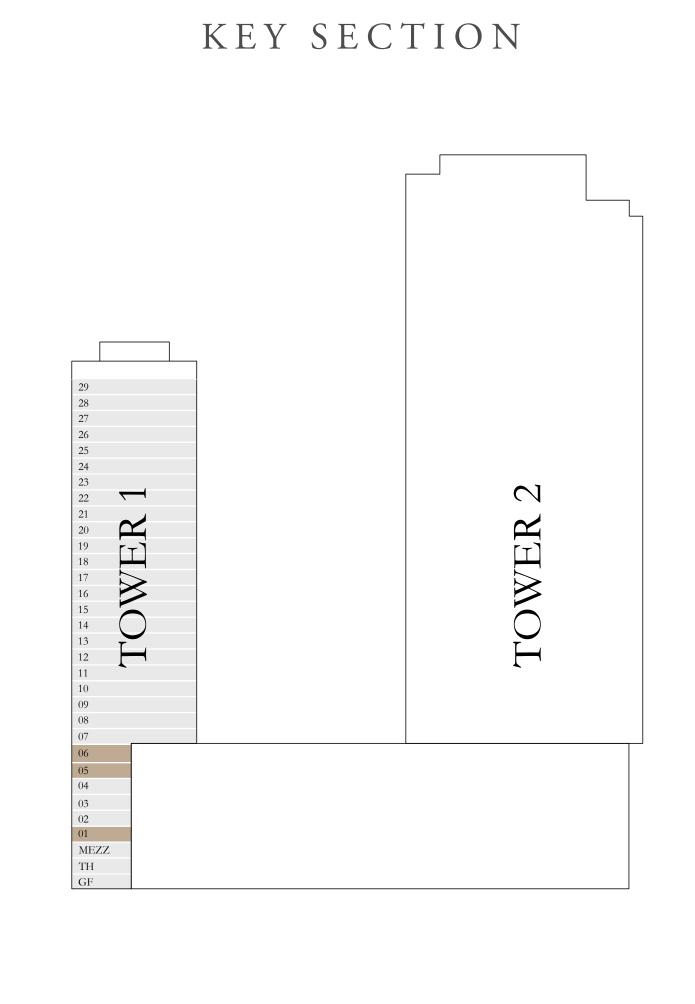

TOWER 1

### 2 BEDROOM TYPE 2

LEVEL 02-04

| SUITE AREA   | 999.86 SQ.FT.  | 92.89 SQ.M.  |
|--------------|----------------|--------------|
| BALCONY AREA | 194.4 SQ.FT.   | 18.06 SQ.M.  |
| TOTAL AREA   | 1194.26 SQ.FT. | 110.95 SQ.M. |







### EMAAR BEACHFRONT

#### TOWER 1

### 2 BEDROOM TYPE 2

LEVEL 07-27

| SUITE AREA   | 1000.94 SQ.FT. | 92.99 SQ.M.  |
|--------------|----------------|--------------|
| BALCONY AREA | 194.18 SQ.FT.  | 18.04 SQ.M.  |
| TOTAL AREA   | 1195.12 SQ.FT. | 111.03 SQ.M. |











#### EMAAR BEACHFRONT

#### TOWER 1

### 3 BEDROOM TYPE 1

LEVEL 01, 05-06

| SUITE AREA   | 1487.14 SQ.FT. | 138.16 SQ.M. |
|--------------|----------------|--------------|
| BALCONY AREA | 427.65 SQ.FT.  | 39.73 SQ.M.  |
| TOTAL AREA   | 1914.79 SQ.FT. | 177.89 SQ.M. |











#### EMAAR BEACHFRONT

#### TOWER 1

### 3 BEDROOM TYPE 1

LEVEL 02-04

| SUITE AREA   | 1486.28 SQ.FT. | 138.08 SQ.M. |
|--------------|----------------|--------------|
| BALCONY AREA | 427.65 SQ.FT.  | 39.73 SQ.M.  |
| TOTAL AREA   | 1913.93 SQ.FT. | 177.81 SQ.M. |







#### EMAAR BEACHFRONT

#### TOWER 1

## 3 BEDROOM TYPE 1

LEVEL 07-27

| SUITE AREA   | 1486.50 SQ.FT. | 138.10 SQ.M. |
|--------------|----------------|--------------|
| BALCONY AREA | 427.43 SQ.FT.  | 39.71 SQ.M.  |
| TOTAL AREA   | 1913.93 SQ.FT. | 177.81 SQ.M. |











#### **CONTACT US**



Email Us info@tanamiproperties.ae

#### For More Info...

https://www.tanamiproperties.com/Projects/Palace-Beach-Residence