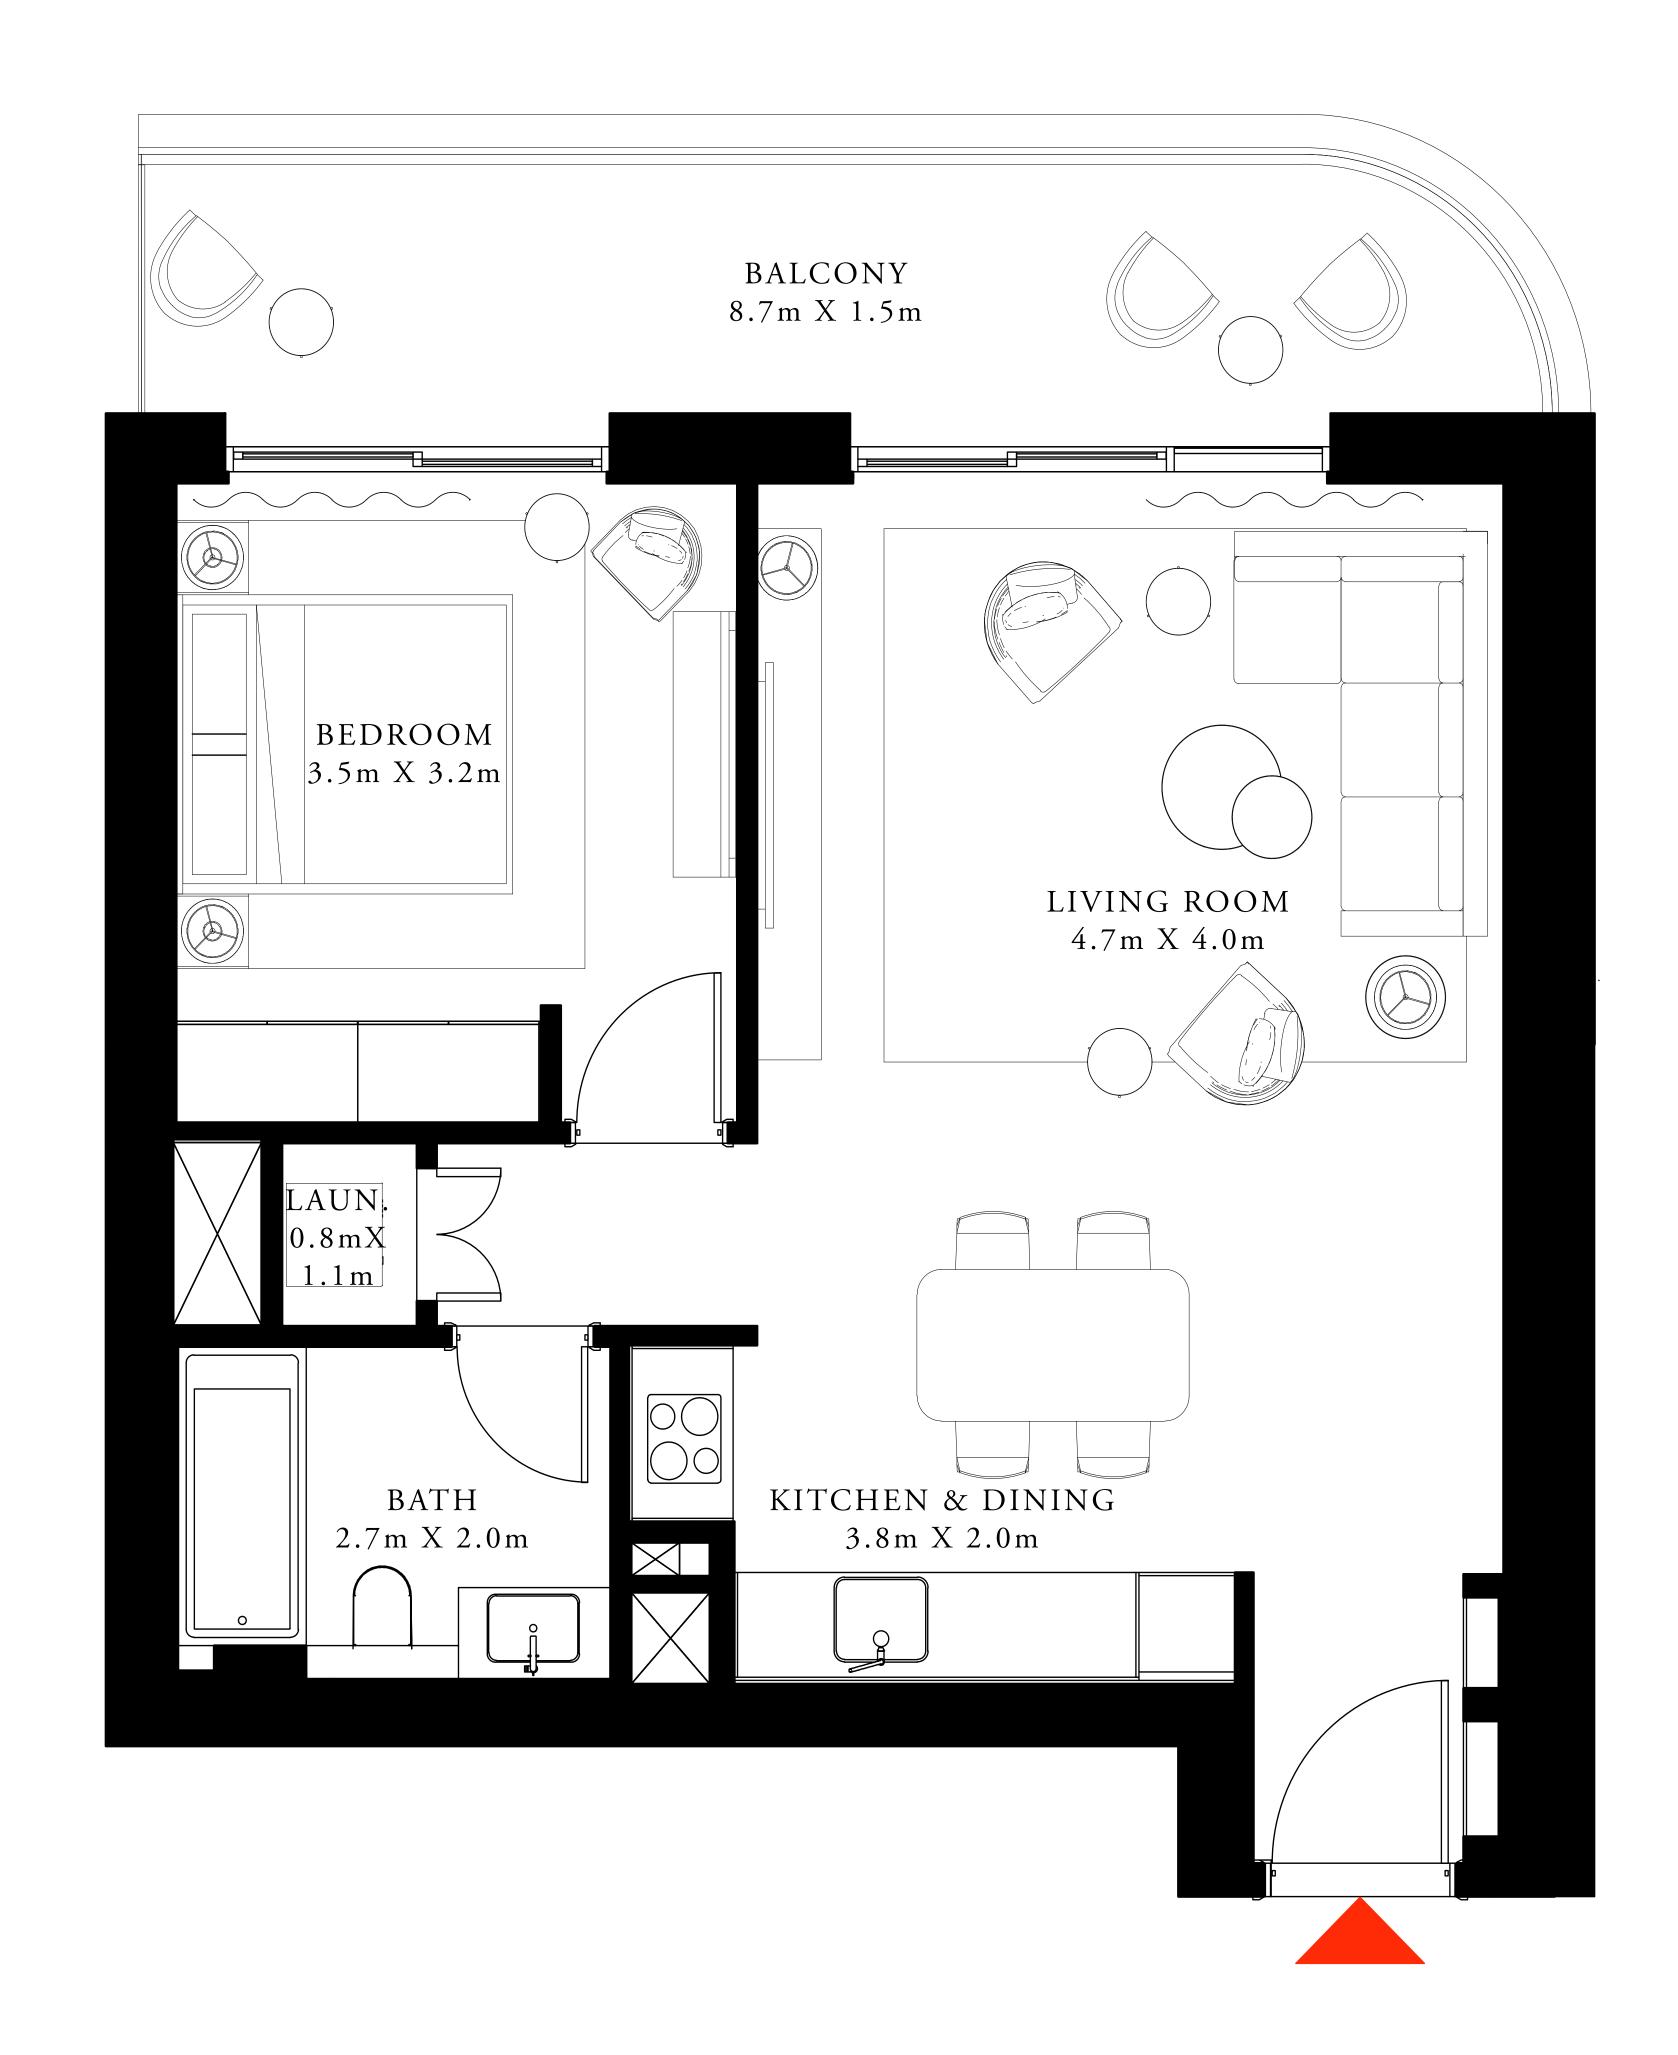

### 1 BEDROOM TYPE 1

LEVEL 07-27

UNIT 06 & 07

| SUITE AREA   | 691.37 SQ.FT. | 64.23 SQ.M. |
|--------------|---------------|-------------|
| BALCONY AREA | 40.15 SQ.FT.  | 3.73SQ.M.   |
| TOTAL AREA   | 731.52 SQ.FT. | 67.96 SQ.M. |