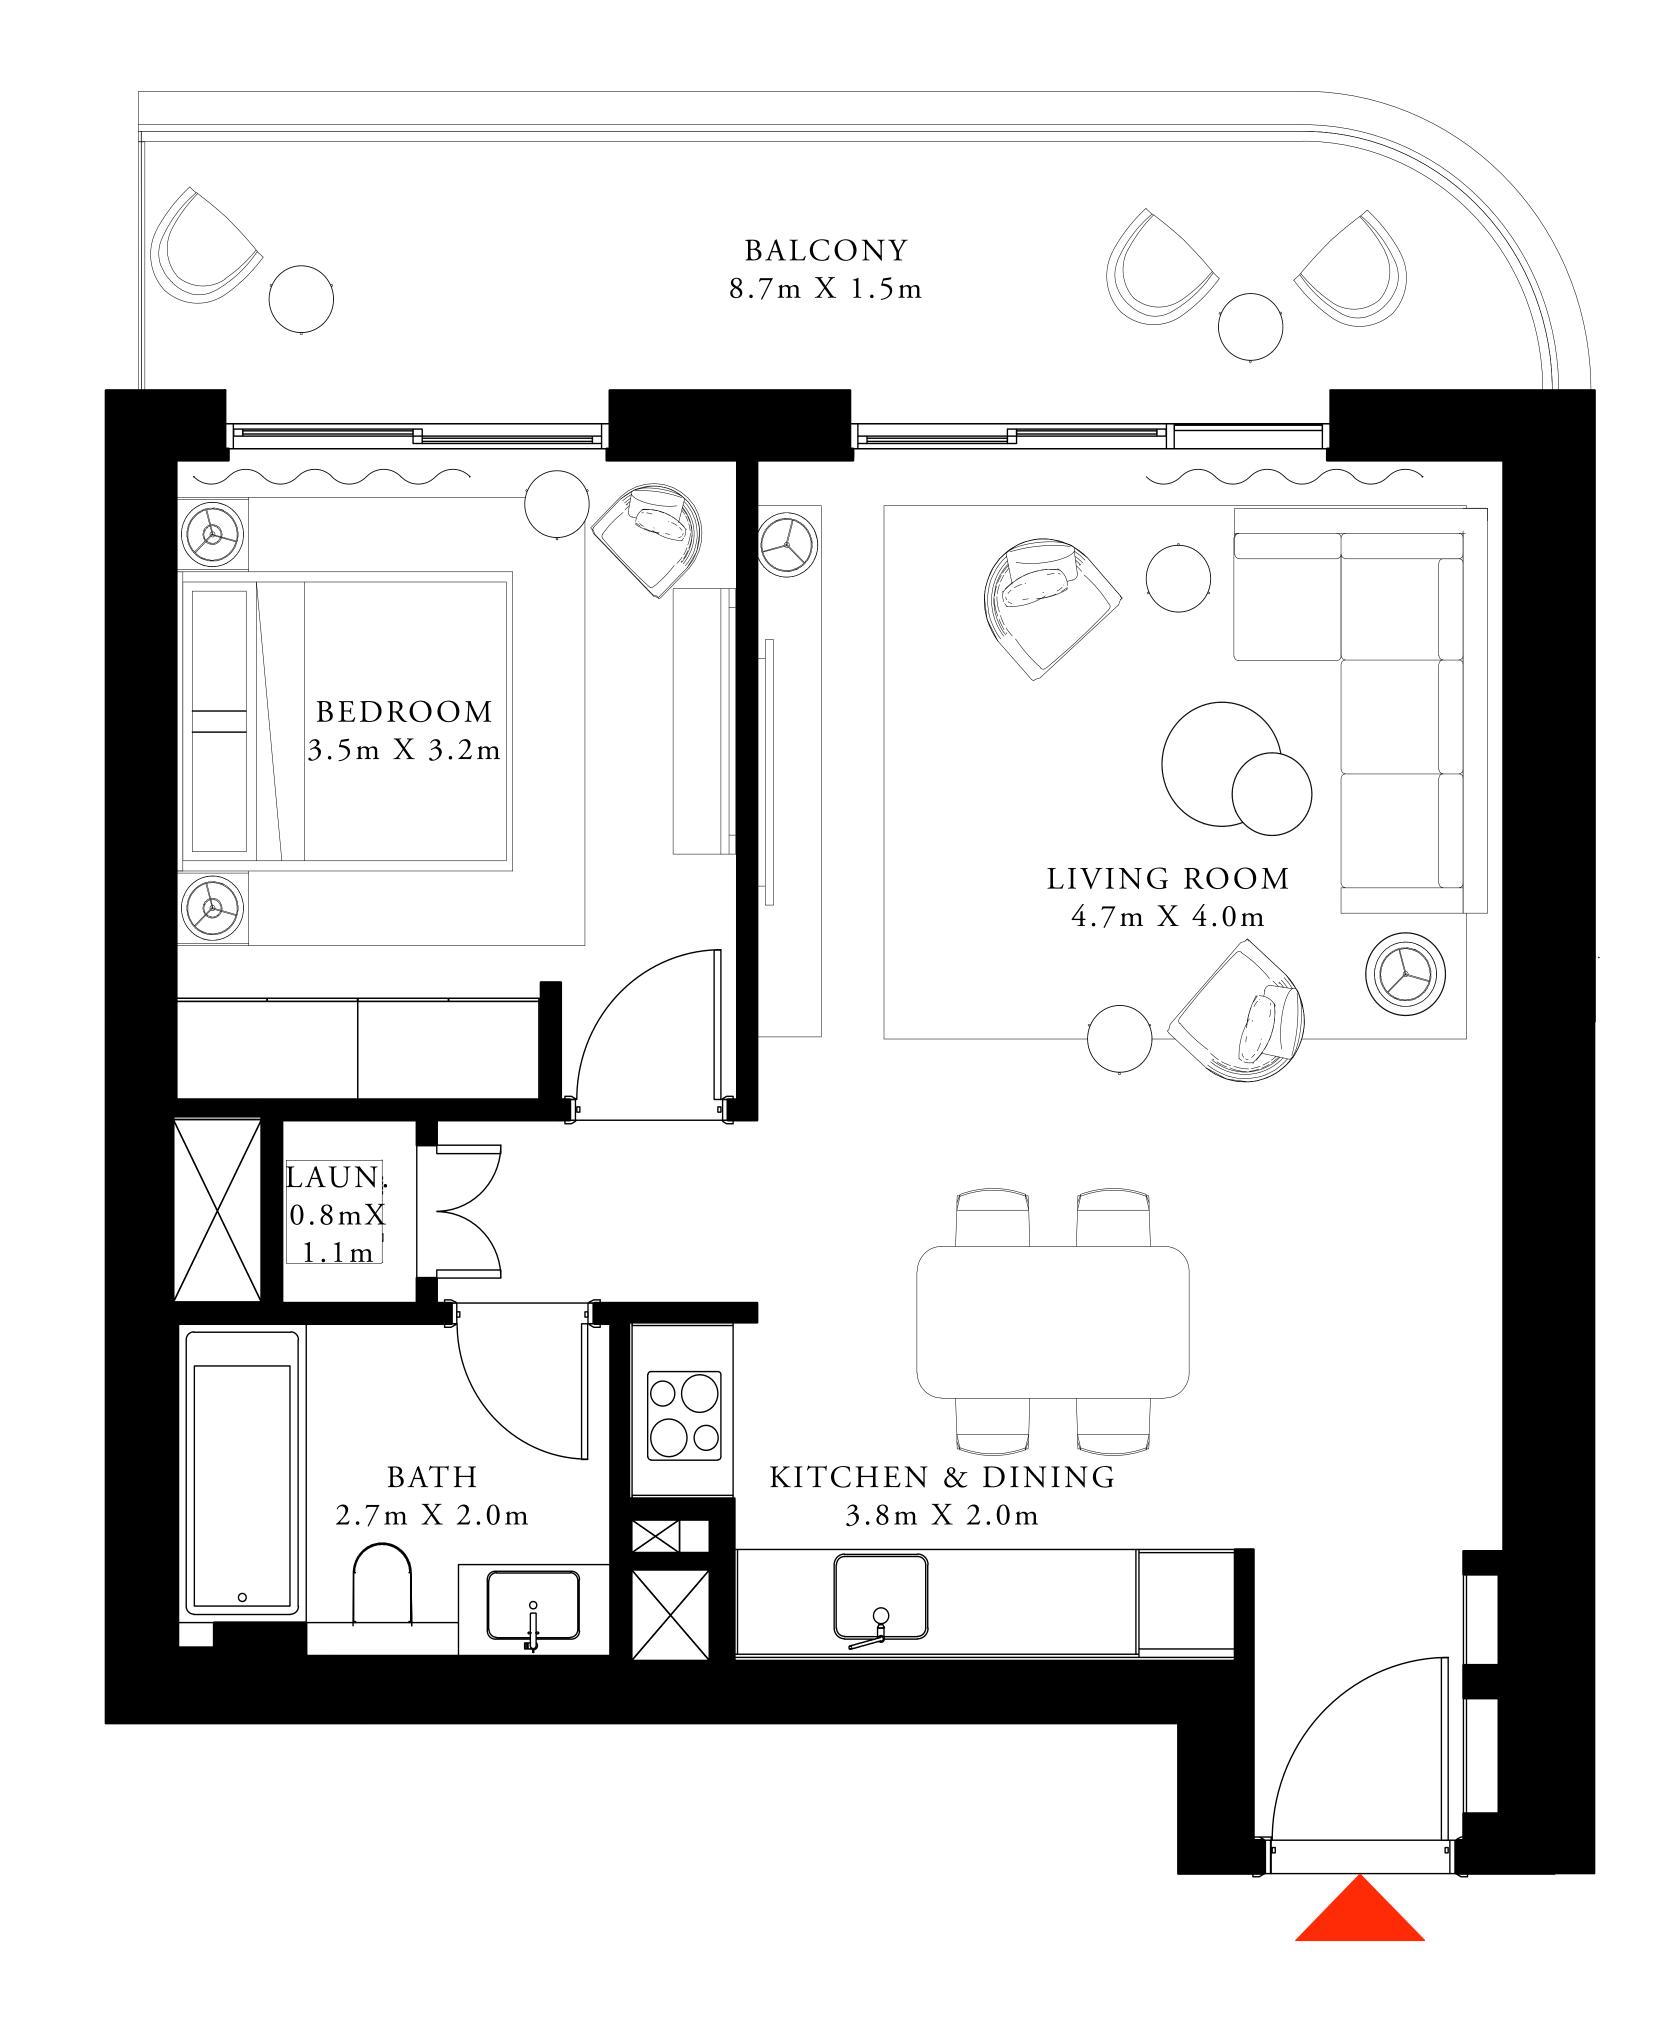

### 1 BEDROOM TYPE 1

LEVEL 07-27

UNIT 06 & 07

| SUITE AREA   | 691.37 SQ.FT. | 64.23 SQ.M. |
|--------------|---------------|-------------|
| BALCONY AREA | 40.15 SQ.FT.  | 3.73SQ.M.   |
| TOTAL AREA   | 731.52 SQ.FT. | 67.96 SQ.M. |