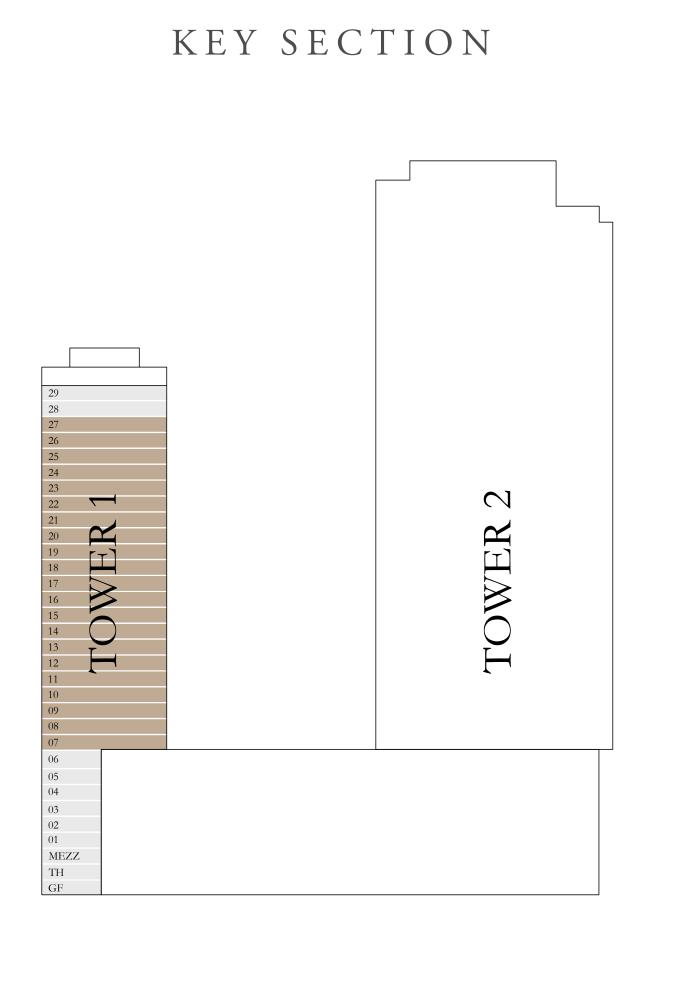

1

### 1 BEDROOM TYPE 2

LEVEL 02-04

| SUITE AREA   | 711.82 SQ.FT. | 66.13 SQ.M. |
|--------------|---------------|-------------|
| BALCONY AREA | 138.32 SQ.FT. | 12.85 SQ.M. |
| TOTAL AREA   | 850.14 SQ.FT. | 78.98 SQ.M. |









#### EMAAR BEACHFRONT

#### TOWER 1

## 1 BEDROOM TYPE 3

LEVEL 07-27

| SUITE AREA   | 728.72 SQ.FT. | 67.70 SQ.M. |
|--------------|---------------|-------------|
| BALCONY AREA | 138.75 SQ.FT. | 12.89 SQ.M. |
| TOTAL AREA   | 867.47 SQ.FT. | 80.59 SQ.M. |











#### EMAAR BEACHFRONT

#### TOWER 1

### 2 BEDROOM TYPE 1

LEVEL 07-27

| <br>SUITE AREA | 1114.60 SQ.FT. | 103.55 SQ.M. | _ |
|----------------|----------------|--------------|---|
| BALCONY AREA   | 218.40 SQ.FT.  | 20.29 SQ.M.  |   |
| TOTAL AREA     | 1333.00 SQ.FT. | 123.84 SQ.M. | _ |











#### EMAAR BEACHFRONT

#### TOWER 1

### 2 BEDROOM TYPE 2

LEVEL 01, 05-06

| SUITE AREA   | 999.75 SQ.FT.  | 92.88 SQ.M.  |
|--------------|----------------|--------------|
| BALCONY AREA | 194.93 SQ.FT.  | 18.11 SQ.M.  |
| TOTAL AREA   | 1194.68 SQ.FT. | 110.99 SQ.M. |











#### EMAAR BEACHFRONT

#### TOWER 1

### 2 BEDROOM TYPE 2

LEVEL 02-04

| SUITE AREA   | 999.86 SQ.FT.  | 92.89 SQ.M.  |
|--------------|----------------|--------------|
| BALCONY AREA | 194.4 SQ.FT.   | 18.06 SQ.M.  |
| TOTAL AREA   | 1194.26 SQ.FT. | 110.95 SQ.M. |







### EMAAR BEACHFRONT

#### TOWER 1

### 2 BEDROOM TYPE 2

LEVEL 07-27

| SUITE AREA   | 1000.94 SQ.FT. | 92.99 SQ.M.  |
|--------------|----------------|--------------|
| BALCONY AREA | 194.18 SQ.FT.  | 18.04 SQ.M.  |
| TOTAL AREA   |