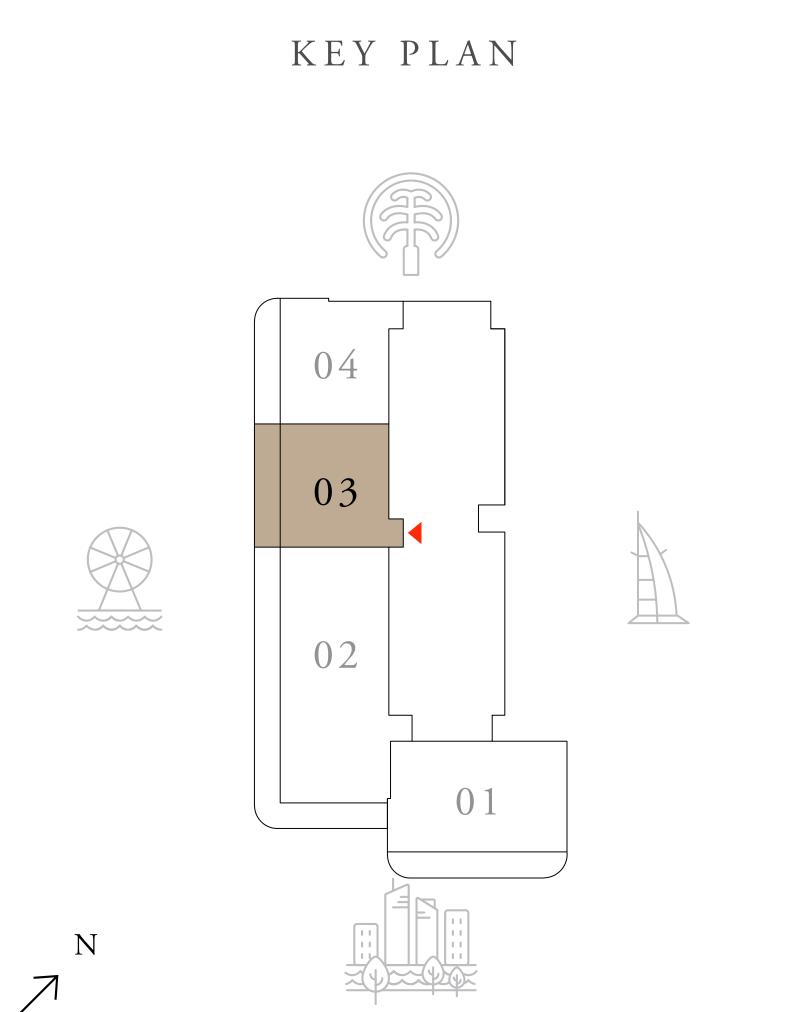

## 1 BEDROOM TYPE 3

LEVEL 07-27

| SUITE AREA   | 728.72 SQ.FT. | 67.70 SQ.M. |
|--------------|---------------|-------------|
| BALCONY AREA | 138.75 SQ.FT. | 12.89 SQ.M. |
| TOTAL AREA   | 867.47 SQ.FT. | 80.59 SQ.M. |