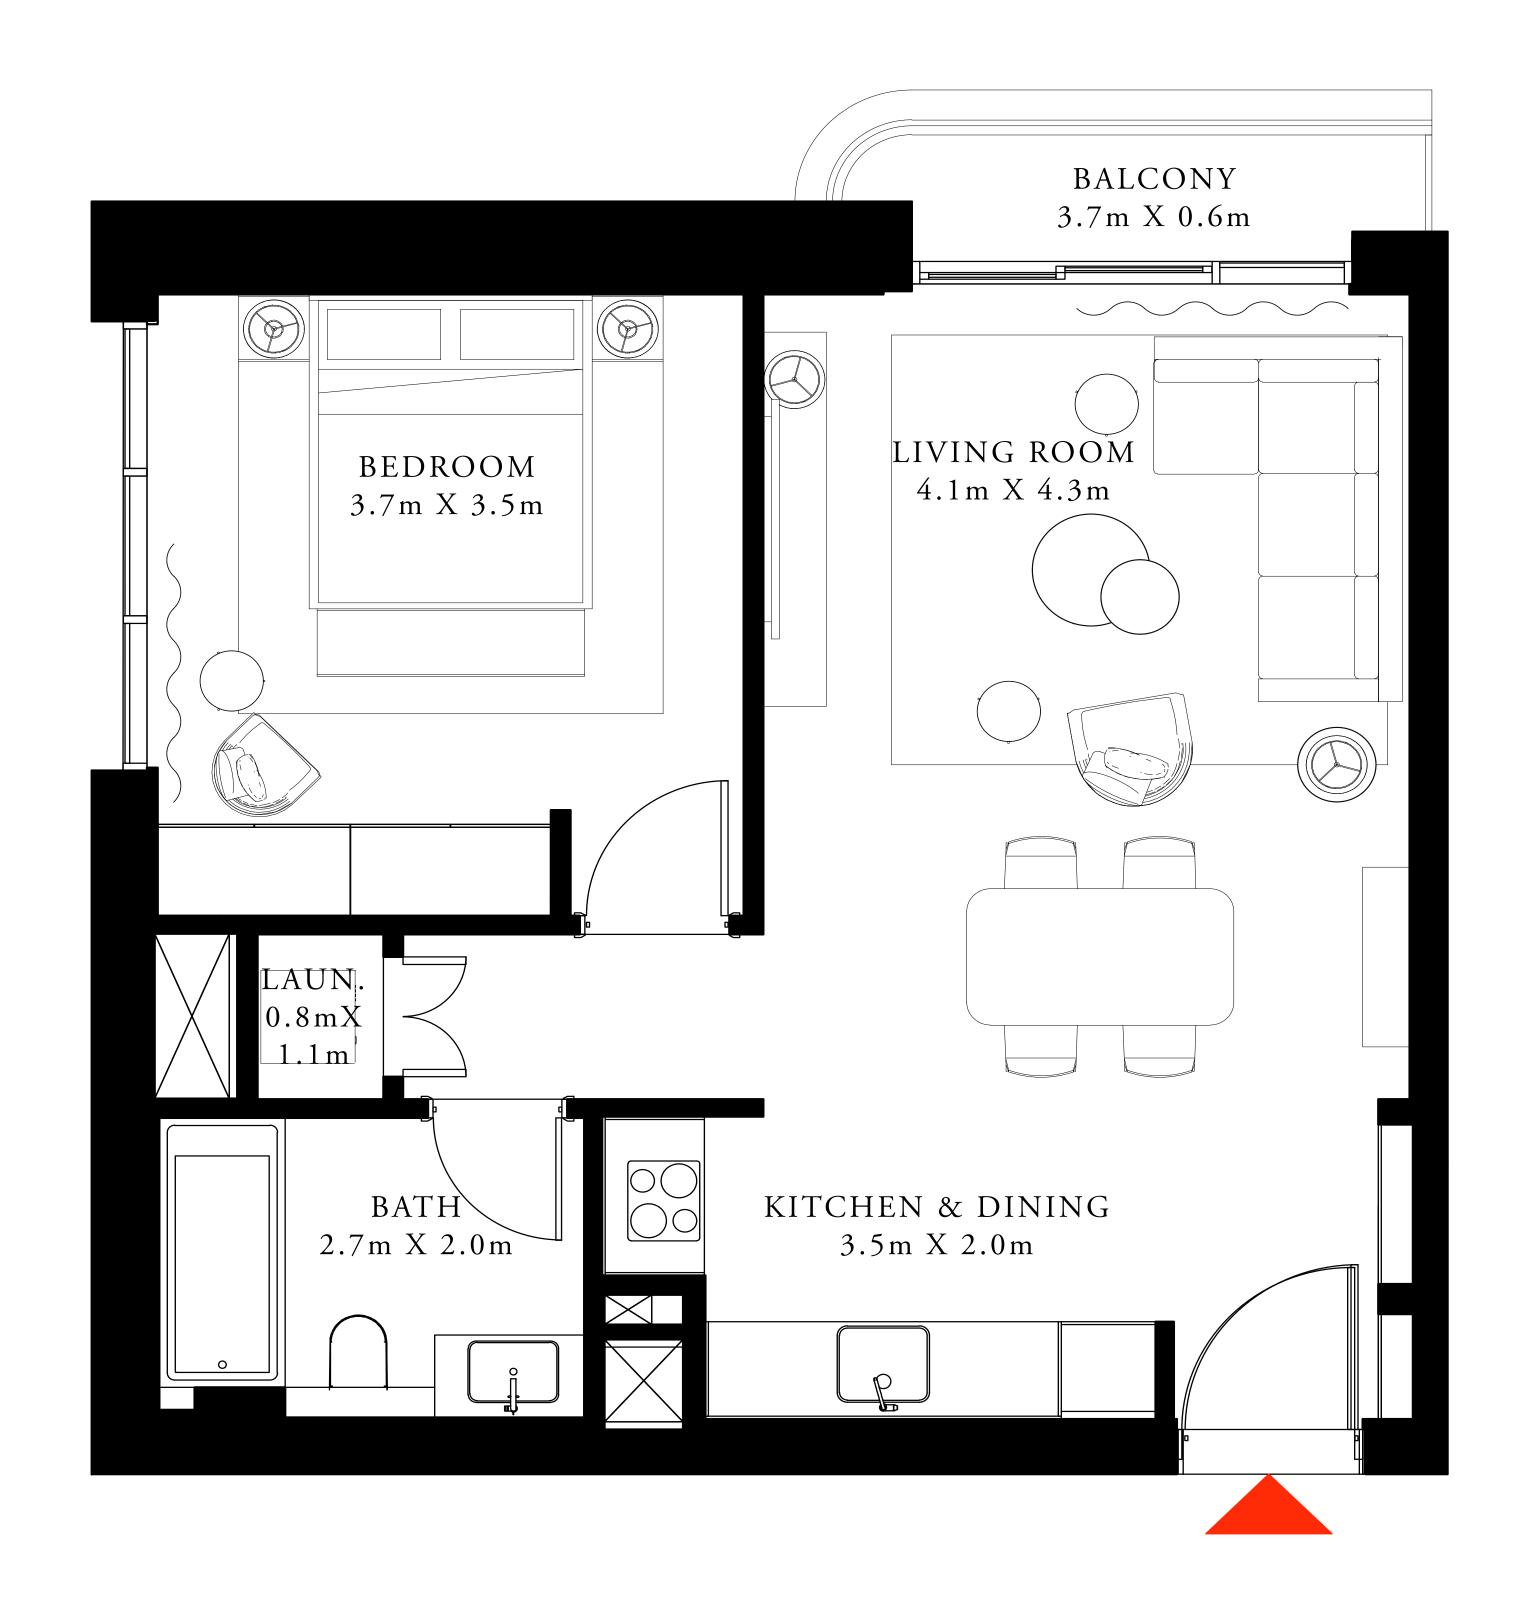

### 1 BEDROOM TYPE 1

LEVEL 02-04

| SUITE AREA   | 693.73 SQ.FT. | 64.45 SQ.M. |
|--------------|---------------|-------------|
| BALCONY AREA | 39.61 SQ.FT.  | 3.68 SQ.M.  |
| TOTAL AREA   | 733.34 SQ.FT. | 68.13 SQ.M. |