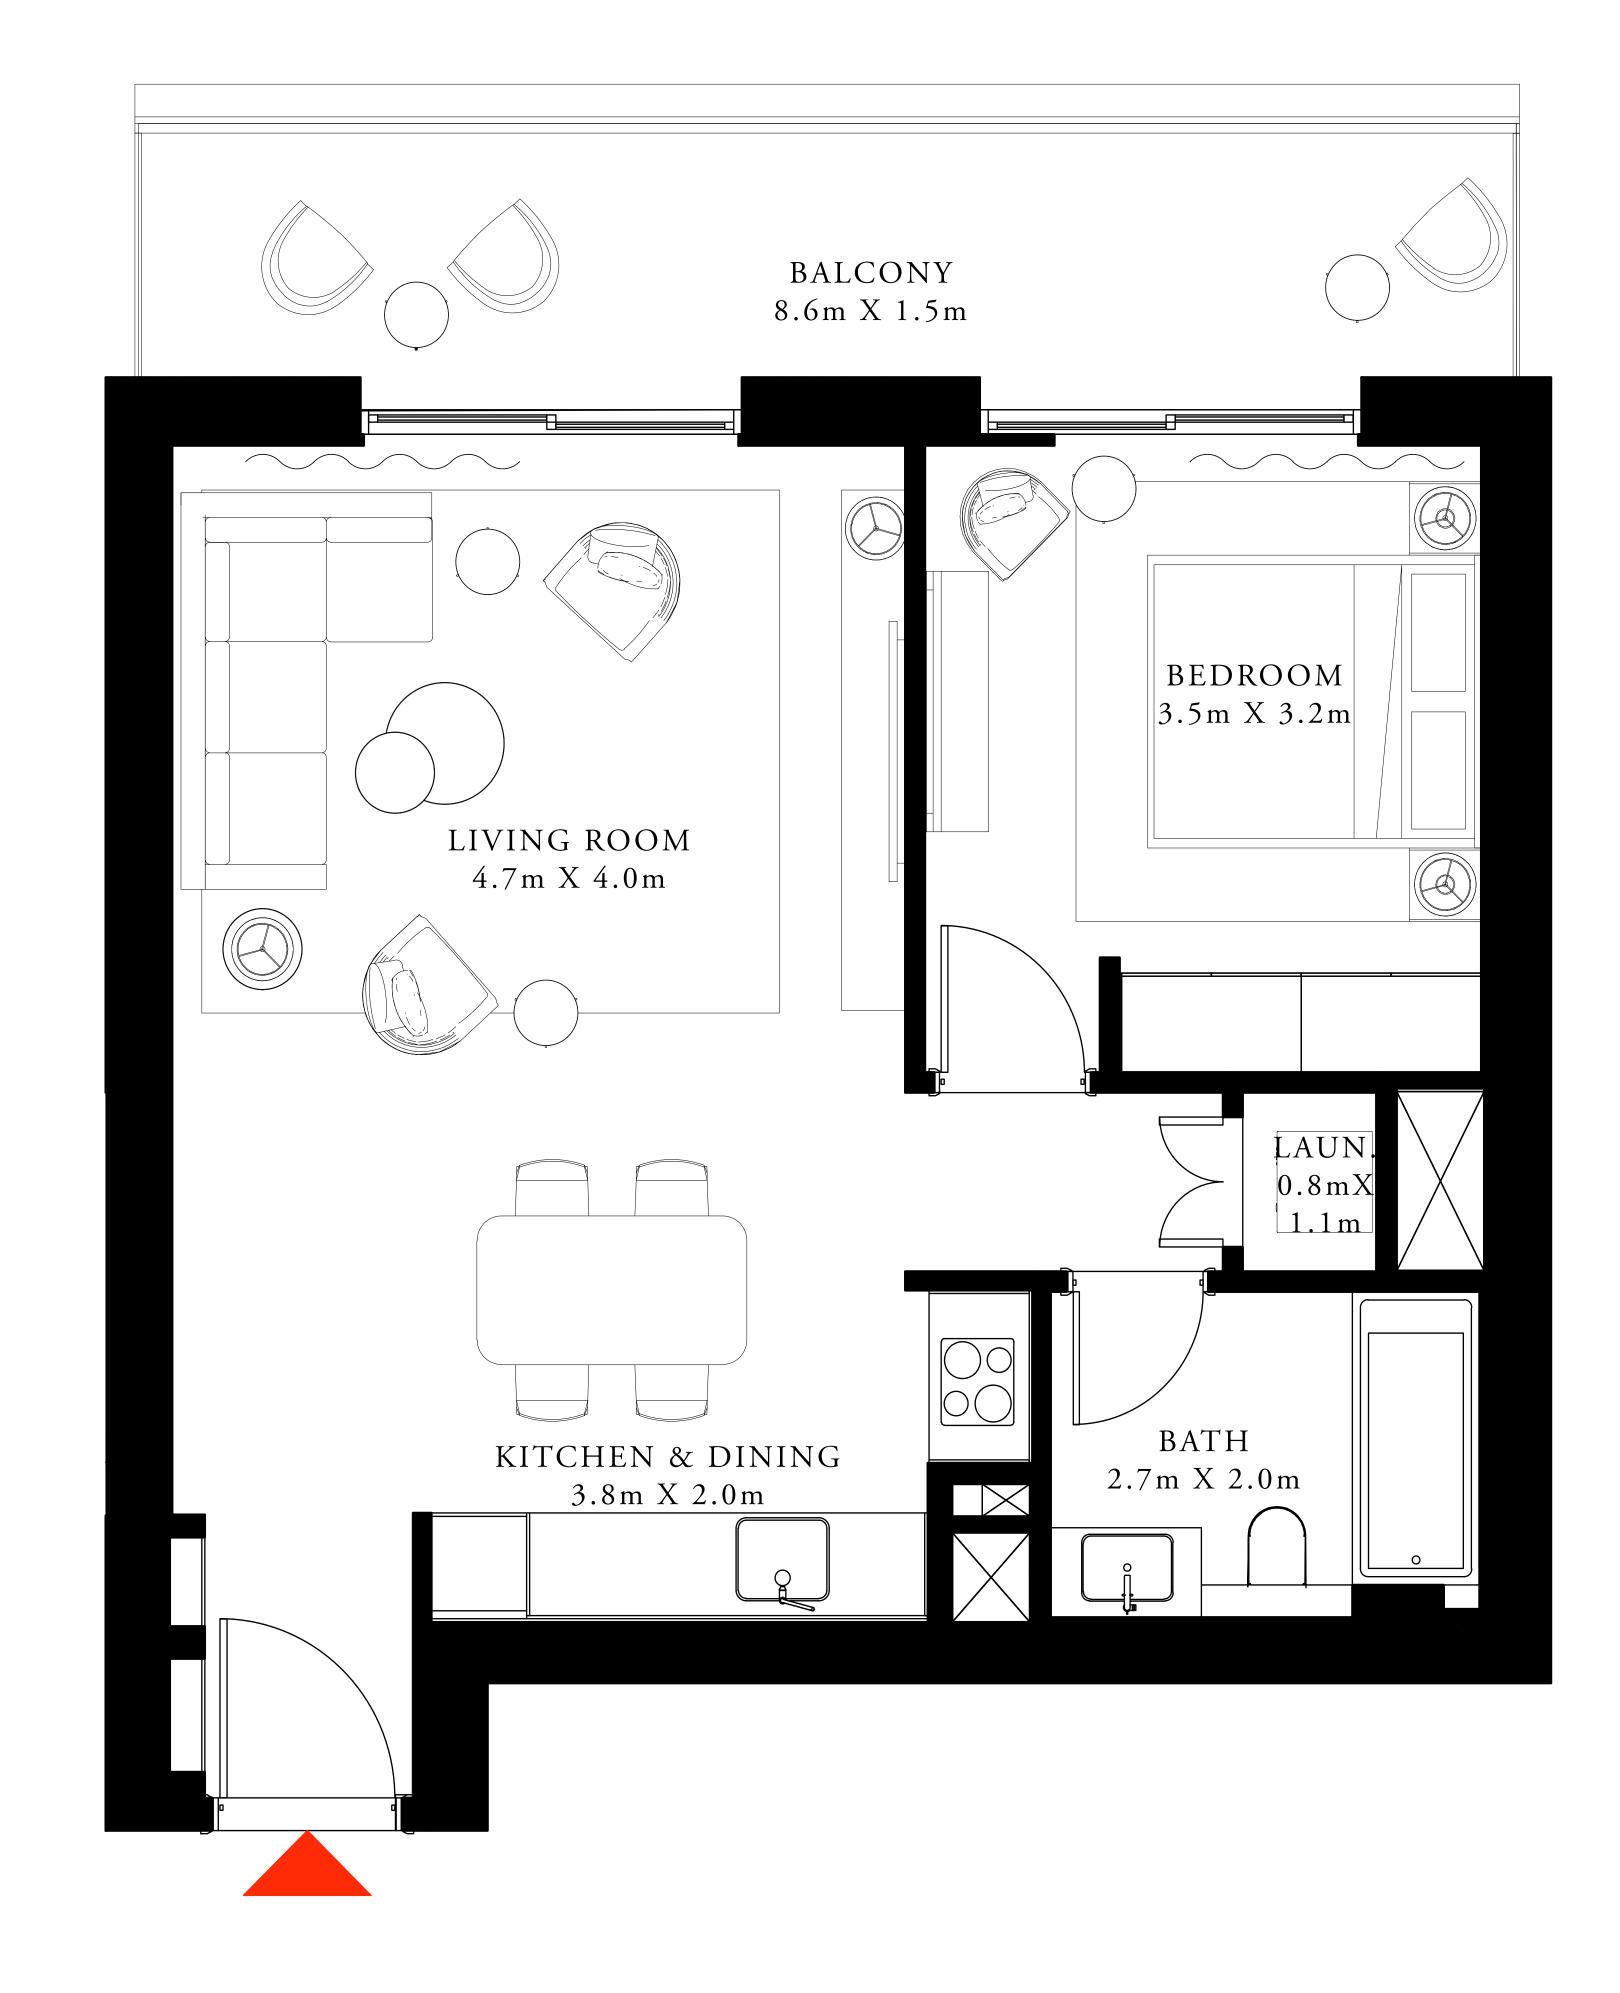

### 1 BEDROOM TYPE 1

LEVEL 07-27

UNIT 06 & 07

| SUITE AREA   | 691.37 SQ.FT. | 64.23 SQ.M. |
|--------------|---------------|-------------|
| BALCONY AREA | 40.15 SQ.FT.  | 3.73SQ.M.   |
| TOTAL AREA   | 731.52 SQ.FT. | 67.96 SQ.M. |