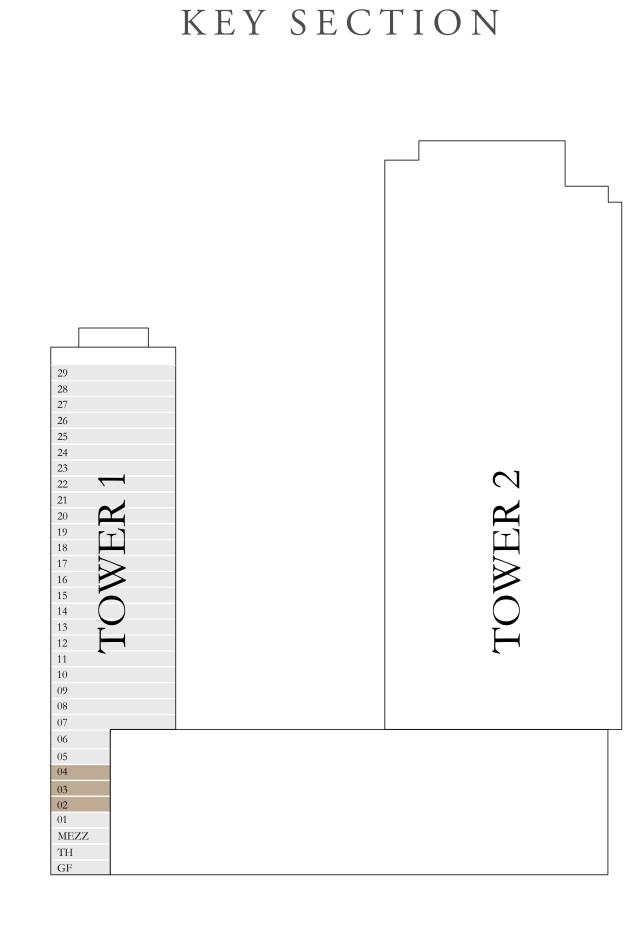

M TYPE 1

LEVEL 07-27

UNIT 06 & 07

| SUITE AREA   | 691.37 SQ.FT. | 64.23 SQ.M. |
|--------------|---------------|-------------|
| BALCONY AREA | 40.15 SQ.FT.  | 3.73SQ.M.   |
| TOTAL AREA   | 731.52 SQ.FT. | 67.96 SQ.M. |







#### EMAAR BEACHFRONT

#### TOWER 1

## 1 BEDROOM TYPE 2A

LEVEL 01, 05-06

| SUITE AREA   | 713.11 SQ.FT. | 66.25 SQ.M. |
|--------------|---------------|-------------|
| BALCONY AREA | 137.46 SQ.FT. | 12.77 SQ.M. |
| TOTAL AREA   | 850.57 SQ.FT. | 79.02 SQ.M. |









#### EMAAR BEACHFRONT

#### TOWER 1

## 1 BEDROOM TYPE 2A

LEVEL 02-04

| _ | SUITE AREA   | 714.08 SQ.FT. | 66.34 SQ.M. |   |
|---|--------------|---------------|-------------|---|
|   | BALCONY AREA | 137.46 SQ.FT. | 12.77 SQ.M. |   |
|   | TOTAL AREA   | 851.54 SQ.FT. | 79.11 SQ.M. | _ |











#### EMAAR BEACHFRONT

#### TOWER 1

## 1 BEDROOM TYPE 2

LEVEL 07-27

| SUITE AREA   | 711.60 SQ.FT. | 66.11 SQ.M. |
|--------------|---------------|-------------|
| BALCONY AREA | 138.42 SQ.FT. | 12.86 SQ.M. |
| TOTAL AREA   | 850.02 SQ.FT. | 78.97 SQ.M. |









#### EMAAR BEACHFRONT

#### TOWER 1

## 1 BEDROOM TYPE 2A

LEVEL 07-27

| <br>SUITE AREA | 714.08 SQ.FT. | 66.34 SQ.M. |
|----------------|---------------|-------------|
| BALCONY AREA   | 137.46 SQ.FT. | 12.77 SQ.M. |
| TOTAL AREA     | 851.54 SQ.FT. | 79.11 SQ.M. |









#### EMAAR BEACHFRONT

#### TOWER 1

### 1 BEDROOM TYPE 2B

LEVEL 07-27

| SUITE AREA   | 714.08 SQ.FT. | 66.34 SQ.M. |
|--------------|---------------|-------------|
| BALCONY AREA | 139.39 SQ.FT. | 12.95 SQ.M. |
| TOTAL AREA   | 853.47 SQ.FT. |