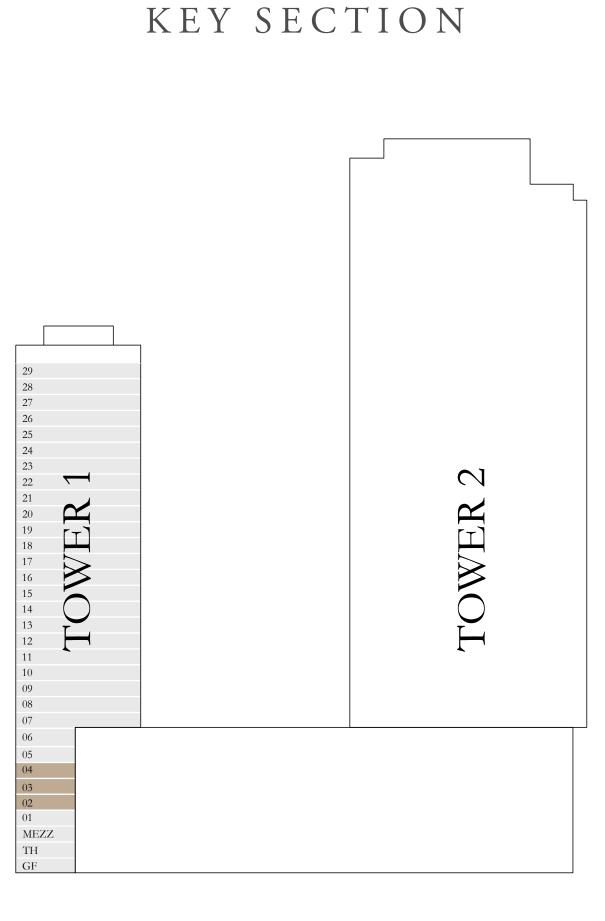

### 1 BEDROOM TYPE 1

LEVEL 02-04

| SUITE AREA   | 691.58 SQ.FT. | 64.25 SQ.M. |
|--------------|---------------|-------------|
| BALCONY AREA | 39.61 SQ.FT.  | 3.68 SQ.M.  |
| TOTAL AREA   | 731.19 SQ.FT. | 67.93 SQ.M. |

### 1 BEDROOM TYPE 1

LEVEL 02-04

| SUITE AREA   | 693.73 SQ.FT. | 64.45 SQ.M. |
|--------------|---------------|-------------|
| BALCONY AREA | 39.61 SQ.FT.  | 3.68 SQ.M.  |
| TOTAL AREA   | 733.34 SQ.FT. | 68.13 SQ.M. |

### 1 BEDROOM TYPE 1

LEVEL 07-27

UNIT 06 & 07

| SUITE AREA   | 691.37 SQ.FT. | 64.23 SQ.M. |
|--------------|---------------|-------------|
| BALCONY AREA | 40.15 SQ.FT.  | 3.73SQ.M.   |
| TOTAL AREA   | 731.52 SQ.FT. | 67.96 SQ.M. |