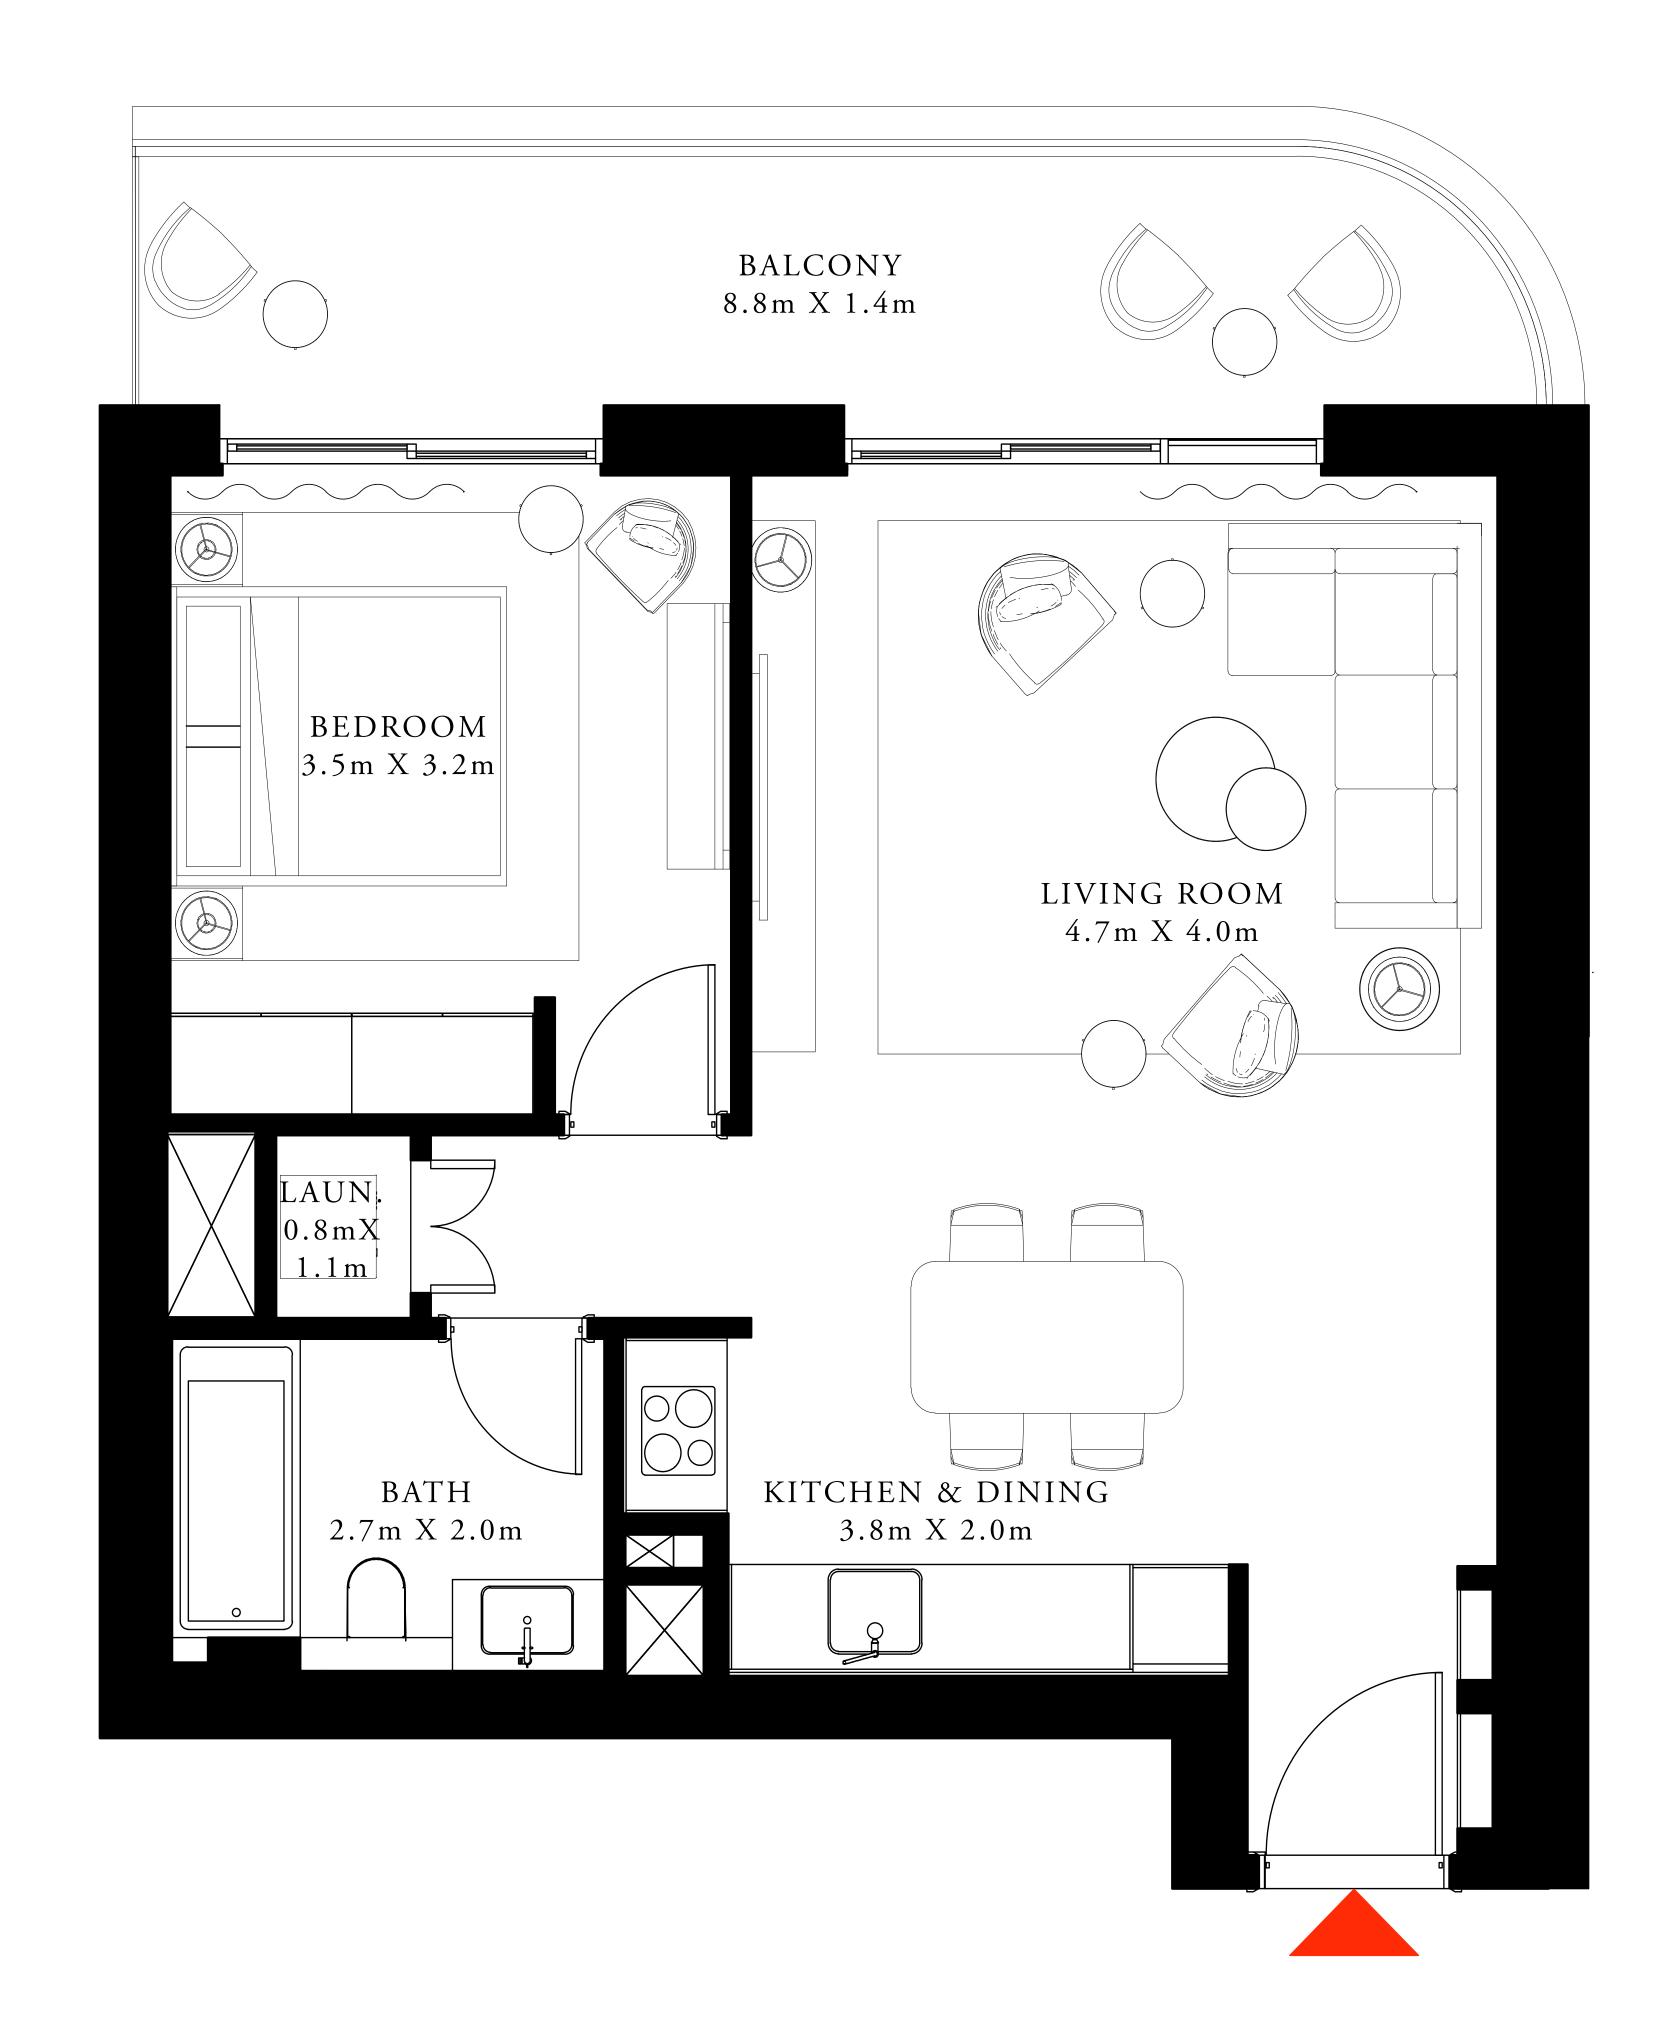

## 1 BEDROOM TYPE 2A

LEVEL 02-04

| _ | SUITE AREA   | 714.08 SQ.FT. | 66.34 SQ.M. |   |
|---|--------------|---------------|-------------|---|
|   | BALCONY AREA | 137.46 SQ.FT. | 12.77 SQ.M. |   |
|   | TOTAL AREA   | 851.54 SQ.FT. | 79.11 SQ.M. | _ |