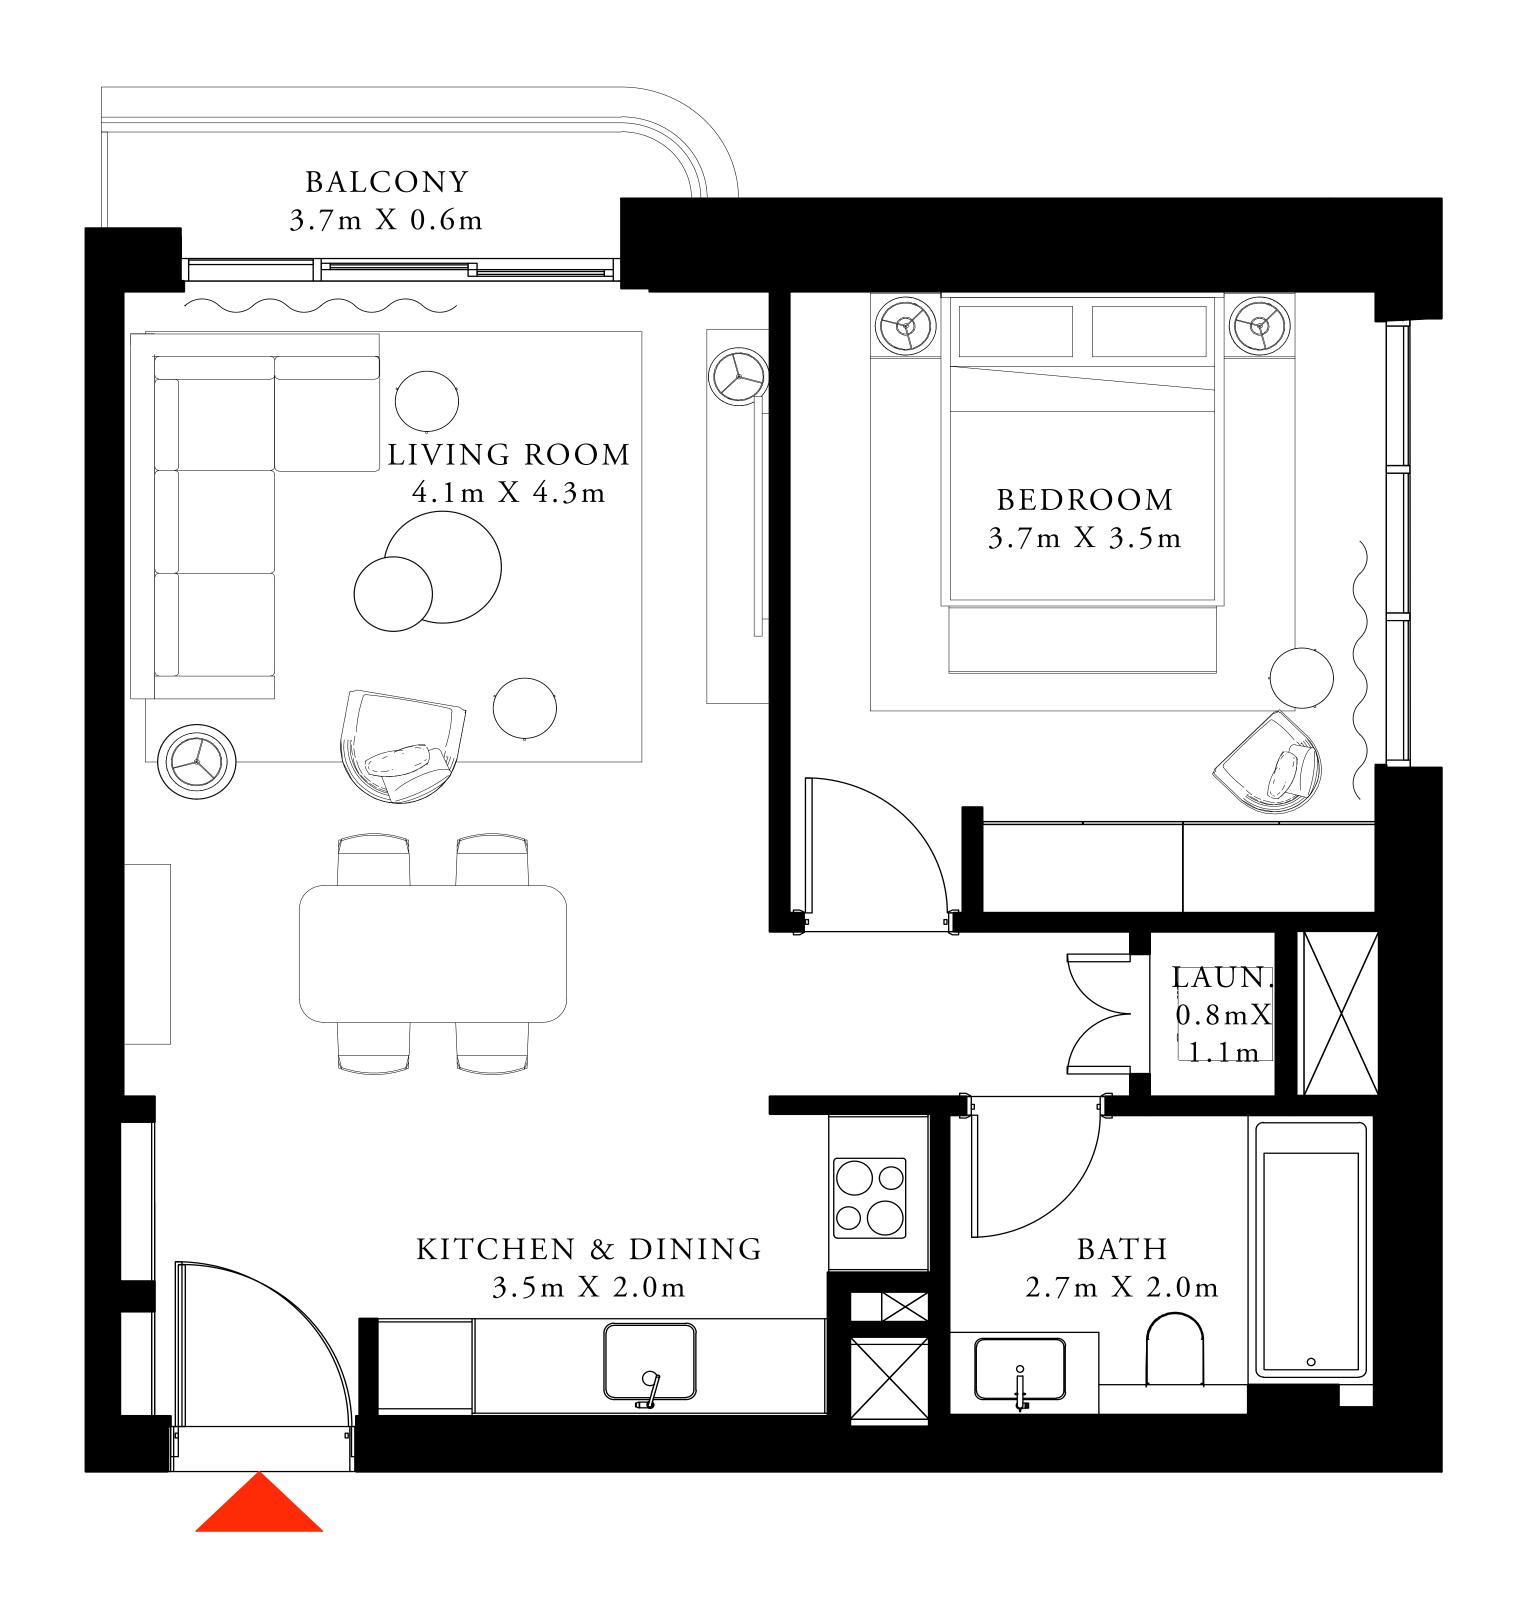

### 1 BEDROOM TYPE 1

LEVEL 07-27

UNIT 06 & 07

| SUITE AREA   | 691.37 SQ.FT. | 64.23 SQ.M. |
|--------------|---------------|-------------|
| BALCONY AREA | 40.15 SQ.FT.  | 3.73SQ.M.   |
| TOTAL AREA   | 731.52 SQ.FT. | 67.96 SQ.M. |