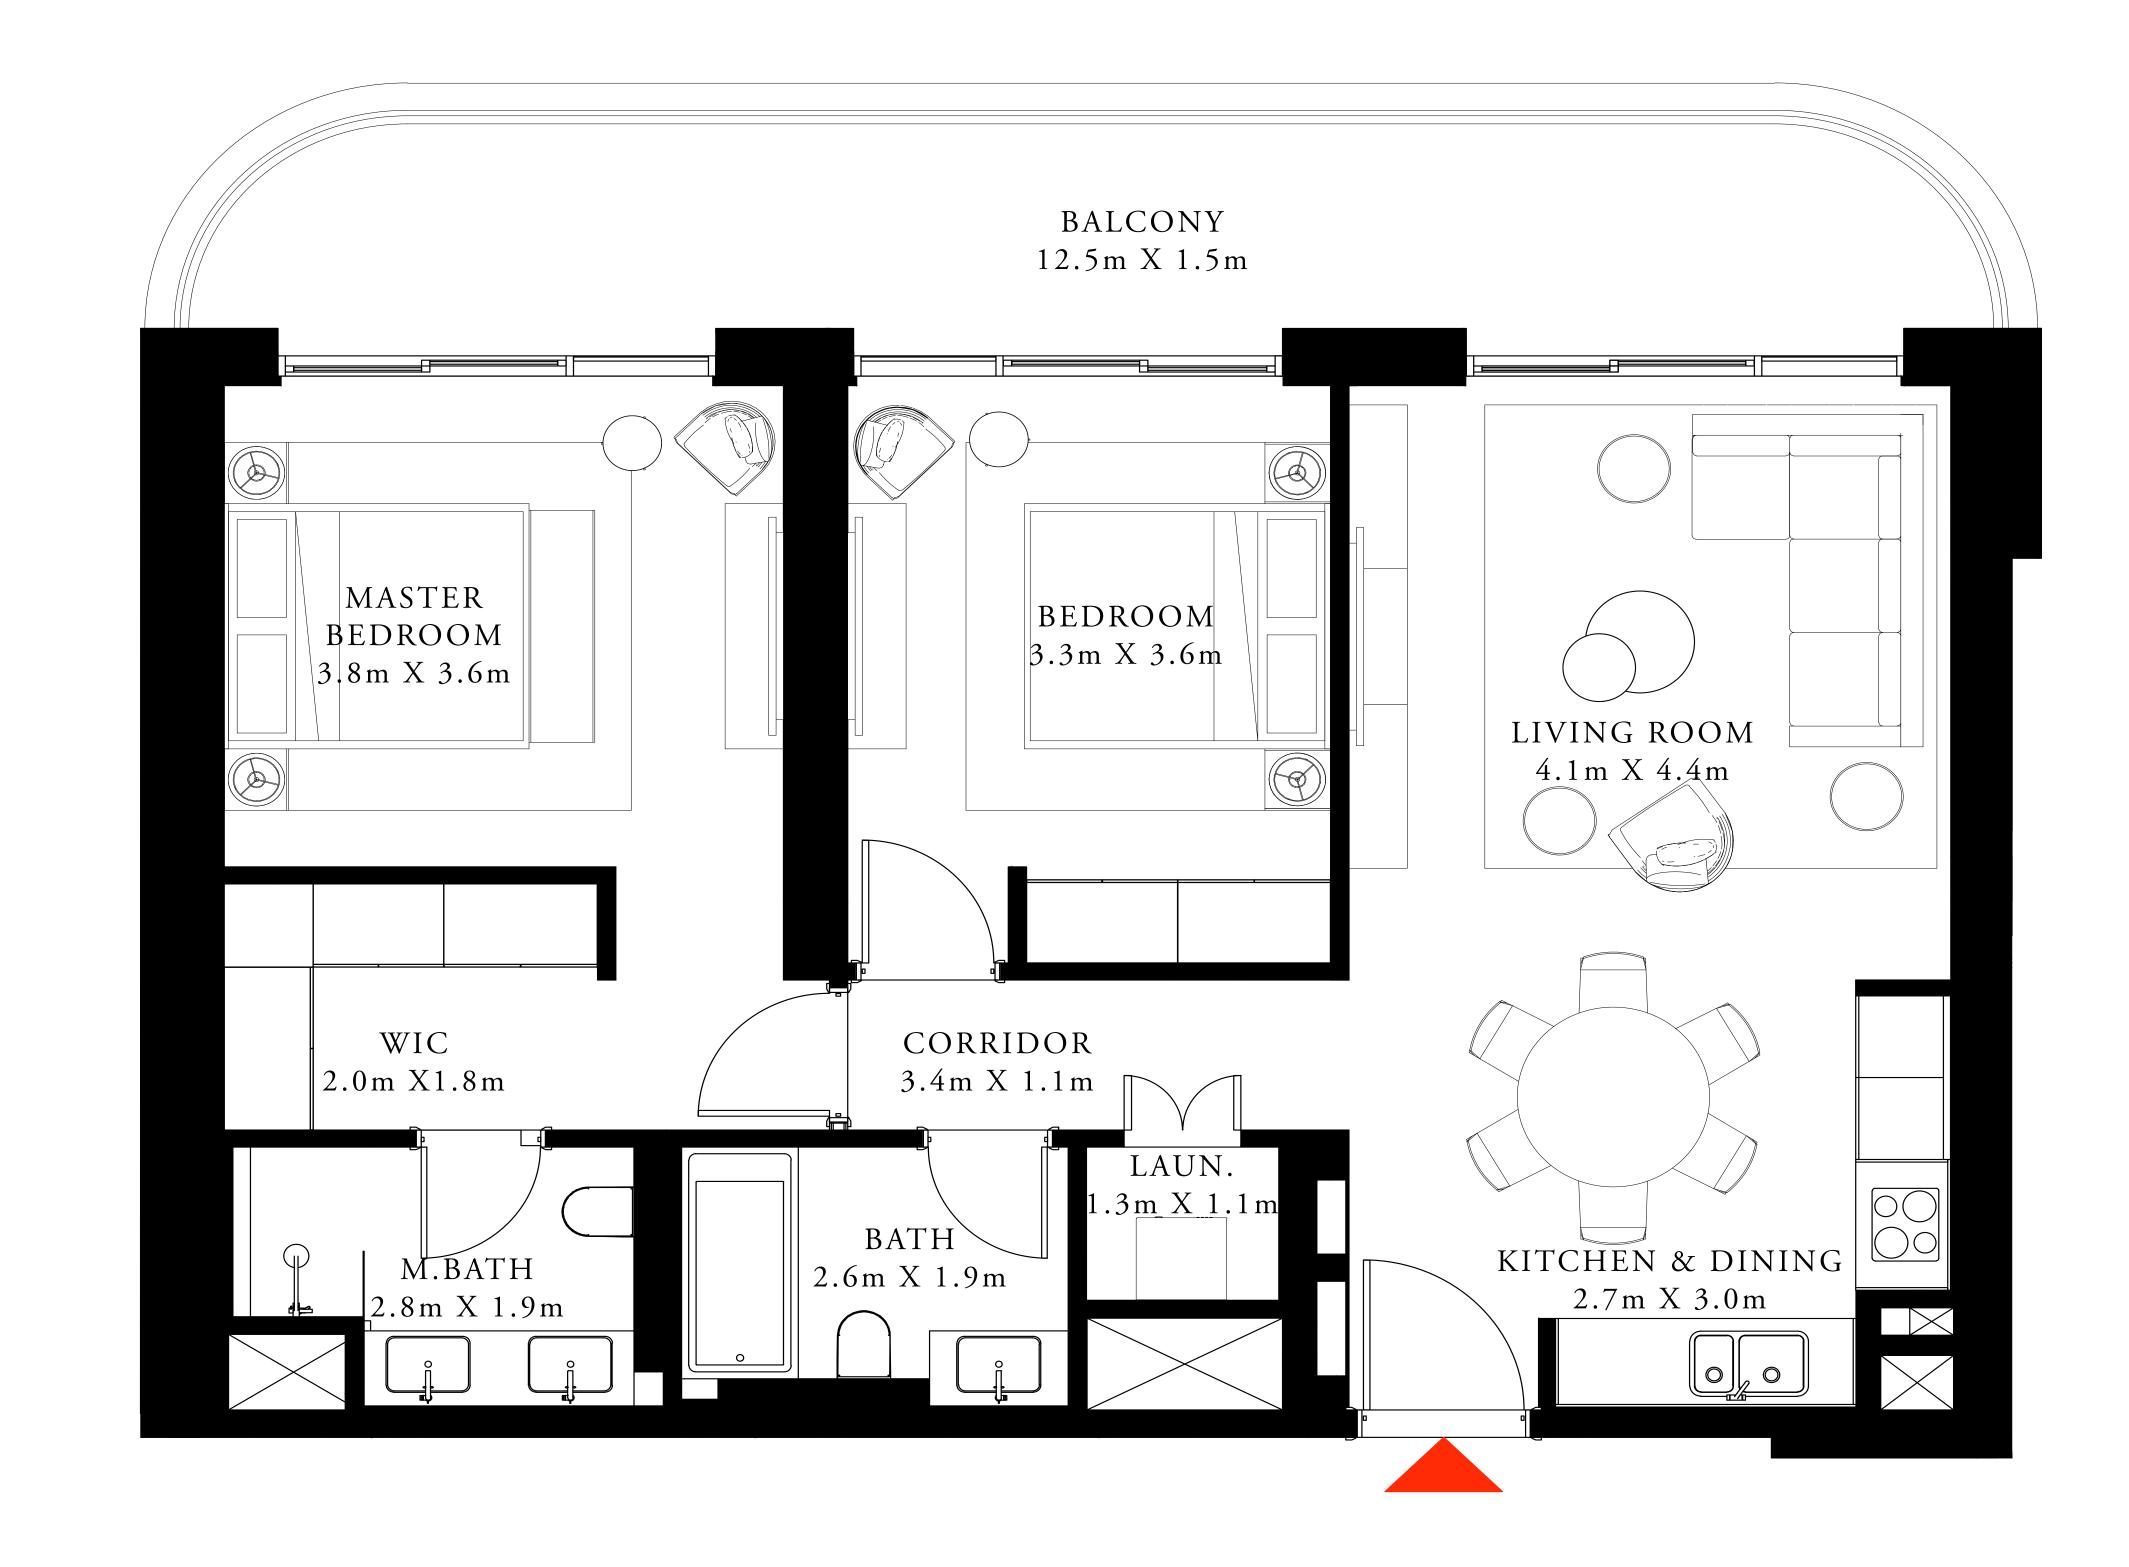

## 1 BEDROOM TYPE 2A

LEVEL 01, 05-06

| SUITE AREA   | 713.11 SQ.FT. | 66.25 SQ.M. |
|--------------|---------------|-------------|
| BALCONY AREA | 137.46 SQ.FT. | 12.77 SQ.M. |
| TOTAL AREA   | 850.57 SQ.FT. | 79.02 SQ.M. |

## 1 BEDROOM TYPE 2A

LEVEL 02-04

| _ | SUITE AREA   | 714.08 SQ.FT. | 66.34 SQ.M. |   |
|---|--------------|---------------|-------------|---|
|   | BALCONY AREA | 137.46 SQ.FT. | 12.77 SQ.M. |   |
|   | TOTAL AREA   | 851.54 SQ.FT. | 79.11 SQ.M. | _ |