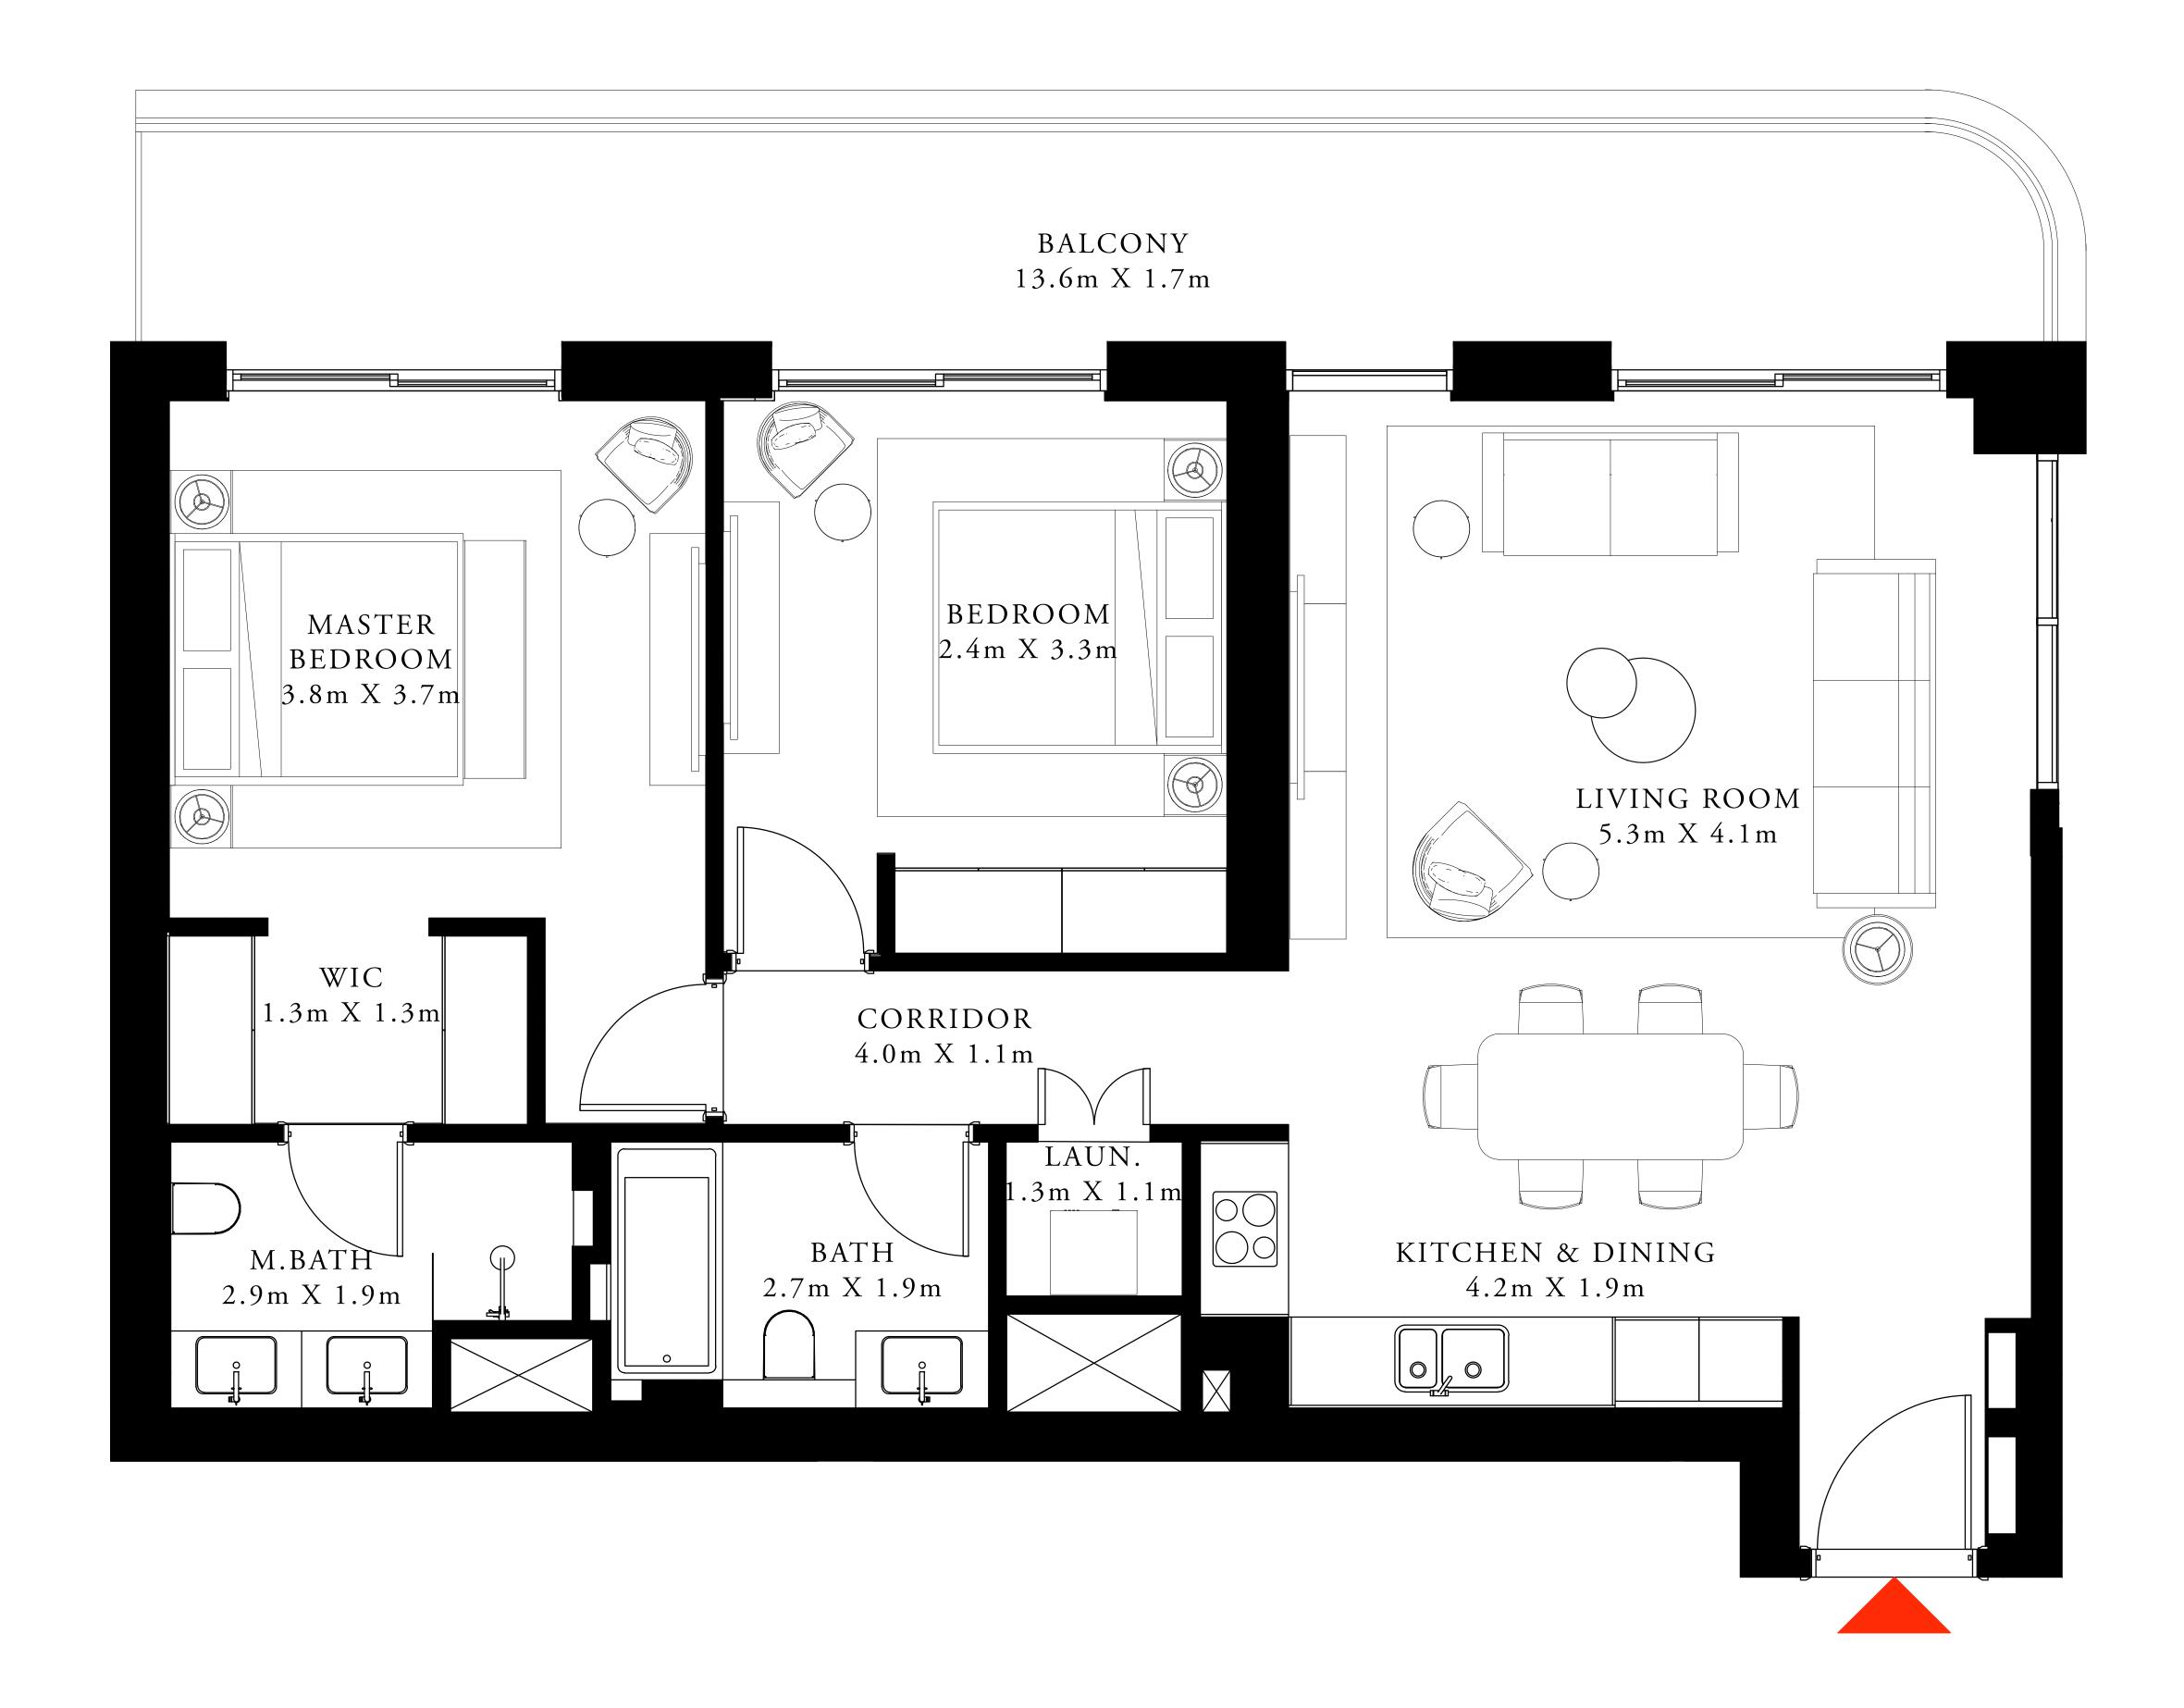

### 1 BEDROOM TYPE 1

LEVEL 07-27

UNIT 06 & 07

| SUITE AREA   | 691.37 SQ.FT. | 64.23 SQ.M. |
|--------------|---------------|-------------|
| BALCONY AREA | 40.15 SQ.FT.  | 3.73SQ.M.   |
| TOTAL AREA   | 731.52 SQ.FT. | 67.96 SQ.M. |