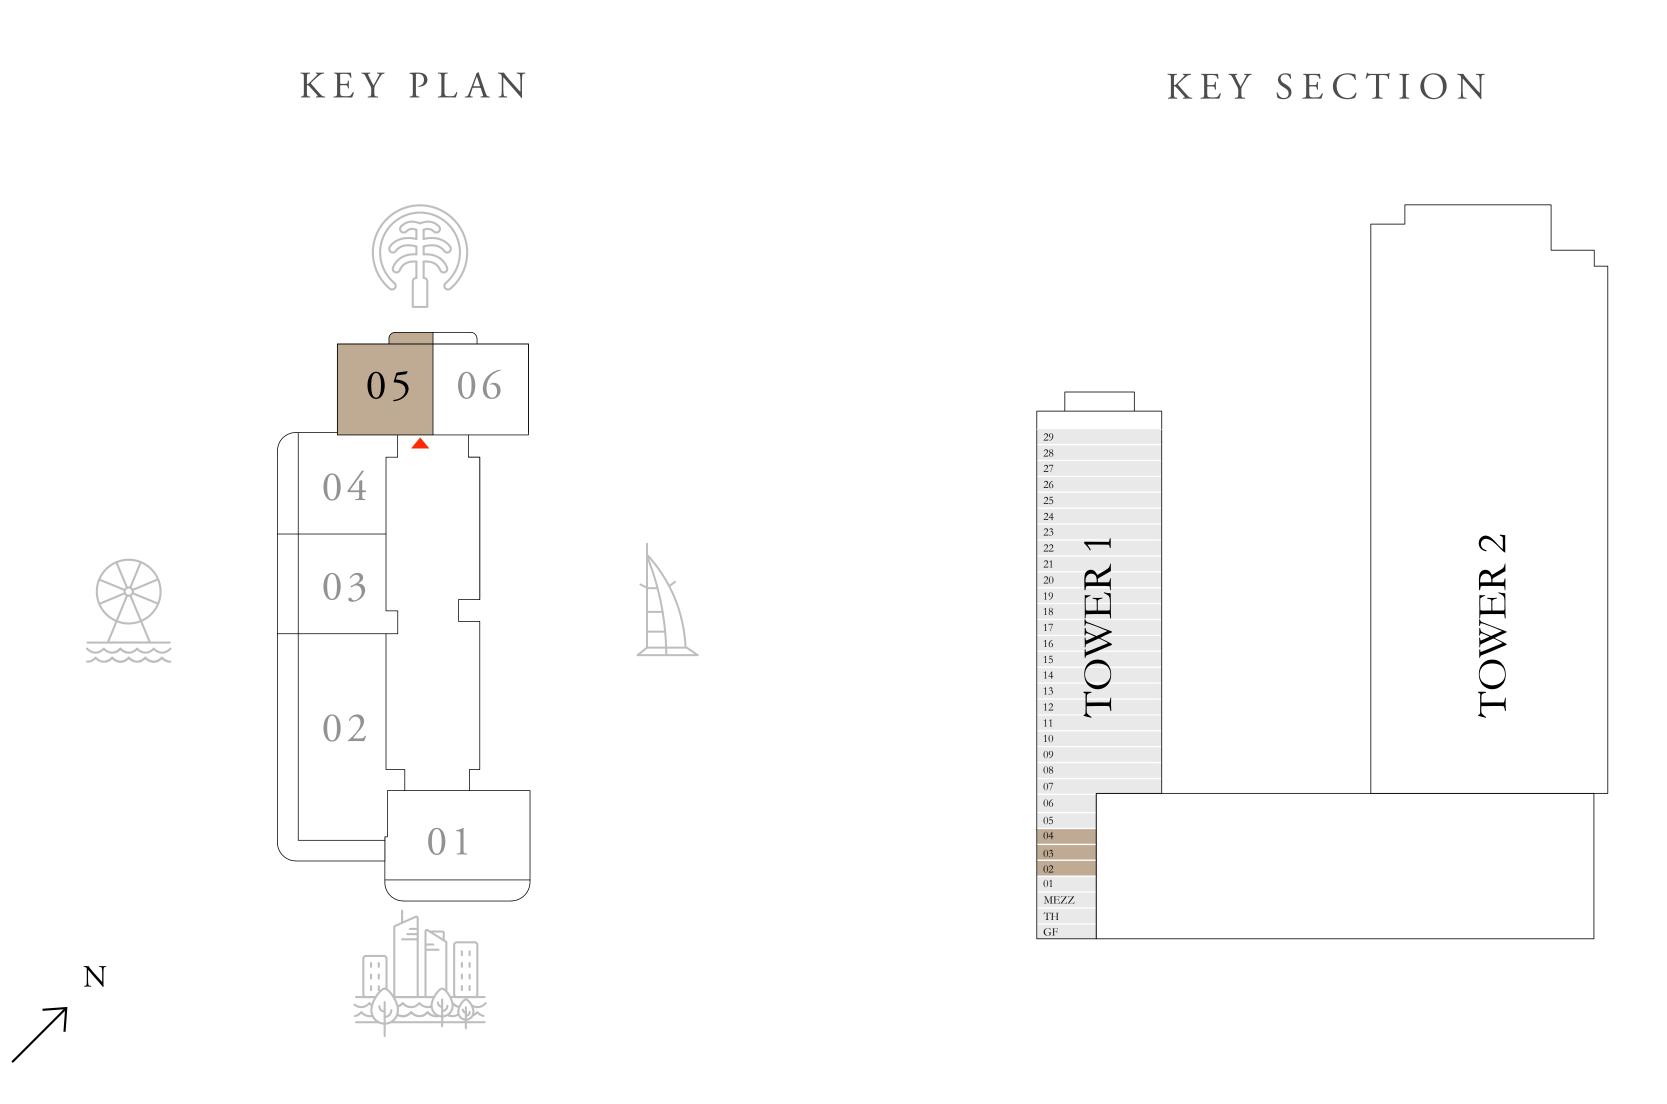

### 1 BEDROOM TYPE 1

LEVEL 02-04

| SUITE AREA   | 691.58 SQ.FT. | 64.25 SQ.M. |
|--------------|---------------|-------------|
| BALCONY AREA | 39.61 SQ.FT.  | 3.68 SQ.M.  |
| TOTAL AREA   | 731.19 SQ.FT. | 67.93 SQ.M. |