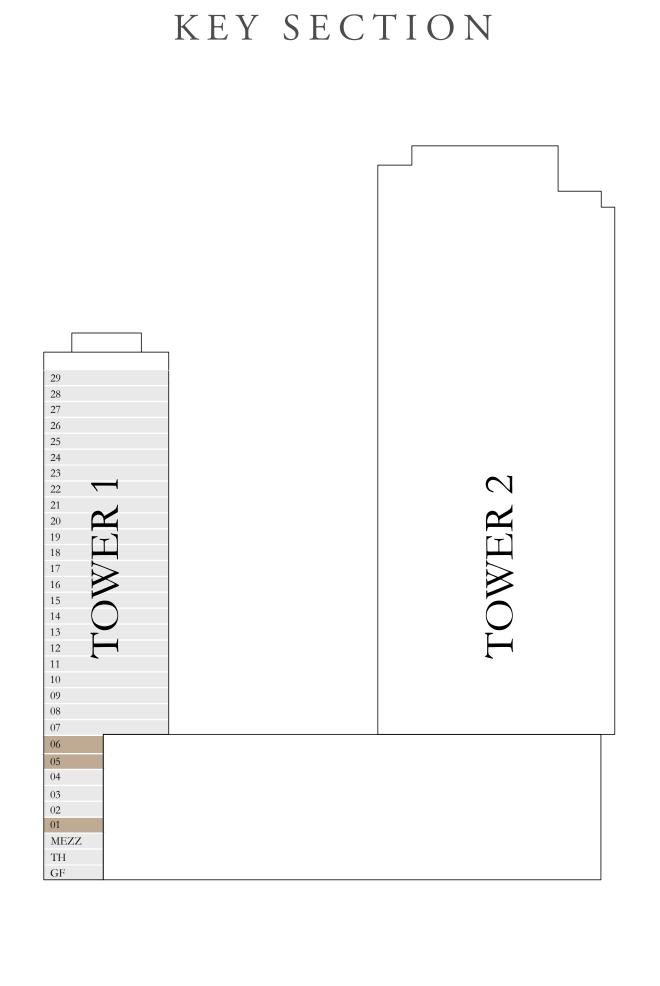

HFRONT

#### TOWER 1

### 1 BEDROOM TYPE 1

LEVEL 02-04

| SUITE AREA   | 693.73 SQ.FT. | 64.45 SQ.M. |
|--------------|---------------|-------------|
| BALCONY AREA | 39.61 SQ.FT.  | 3.68 SQ.M.  |
| TOTAL AREA   | 733.34 SQ.FT. | 68.13 SQ.M. |







#### EMAAR BEACHFRONT

#### TOWER 1

### 1 BEDROOM TYPE 1

LEVEL 07-27

UNIT 06 & 07

| SUITE AREA   | 691.37 SQ.FT. | 64.23 SQ.M. |
|--------------|---------------|-------------|
| BALCONY AREA | 40.15 SQ.FT.  | 3.73SQ.M.   |
| TOTAL AREA   | 731.52 SQ.FT. | 67.96 SQ.M. |







#### EMAAR BEACHFRONT

#### TOWER 1

## 1 BEDROOM TYPE 2A

LEVEL 01, 05-06

| SUITE AREA   | 713.11 SQ.FT. | 66.25 SQ.M. |
|--------------|---------------|-------------|
| BALCONY AREA | 137.46 SQ.FT. | 12.77 SQ.M. |
| TOTAL AREA   | 850.57 SQ.FT. | 79.02 SQ.M. |









#### EMAAR BEACHFRONT

#### TOWER 1

## 1 BEDROOM TYPE 2A

LEVEL 02-04

| _ | SUITE AREA   | 714.08 SQ.FT. | 66.34 SQ.M. |   |
|---|--------------|---------------|-------------|---|
|   | BALCONY AREA | 137.46 SQ.FT. | 12.77 SQ.M. |   |
|   | TOTAL AREA   | 851.54 SQ.FT. | 79.11 SQ.M. | _ |











#### EMAAR BEACHFRONT

#### TOWER 1

## 1 BEDROOM TYPE 2

LEVEL 07-27

| SUITE AREA   | 711.60 SQ.FT. | 66.11 SQ.M. |
|--------------|---------------|-------------|
| BALCONY AREA | 138.42 SQ.FT. | 12.86 SQ.M. |
| TOTAL AREA   | 850.02 SQ.FT. | 78.97 SQ.M. |









#### EMAAR BEACHFRONT

#### TOWER 1

## 1 BEDROOM TYPE 2A

LEVEL 07-27

| <br>SUITE AREA | 714.08 SQ.FT. | 66.34 SQ.M. |
|----------------|---------------|-------------|
| BALCONY AREA   | 137.46 SQ.FT. | 12.77 SQ.M. |
| TO