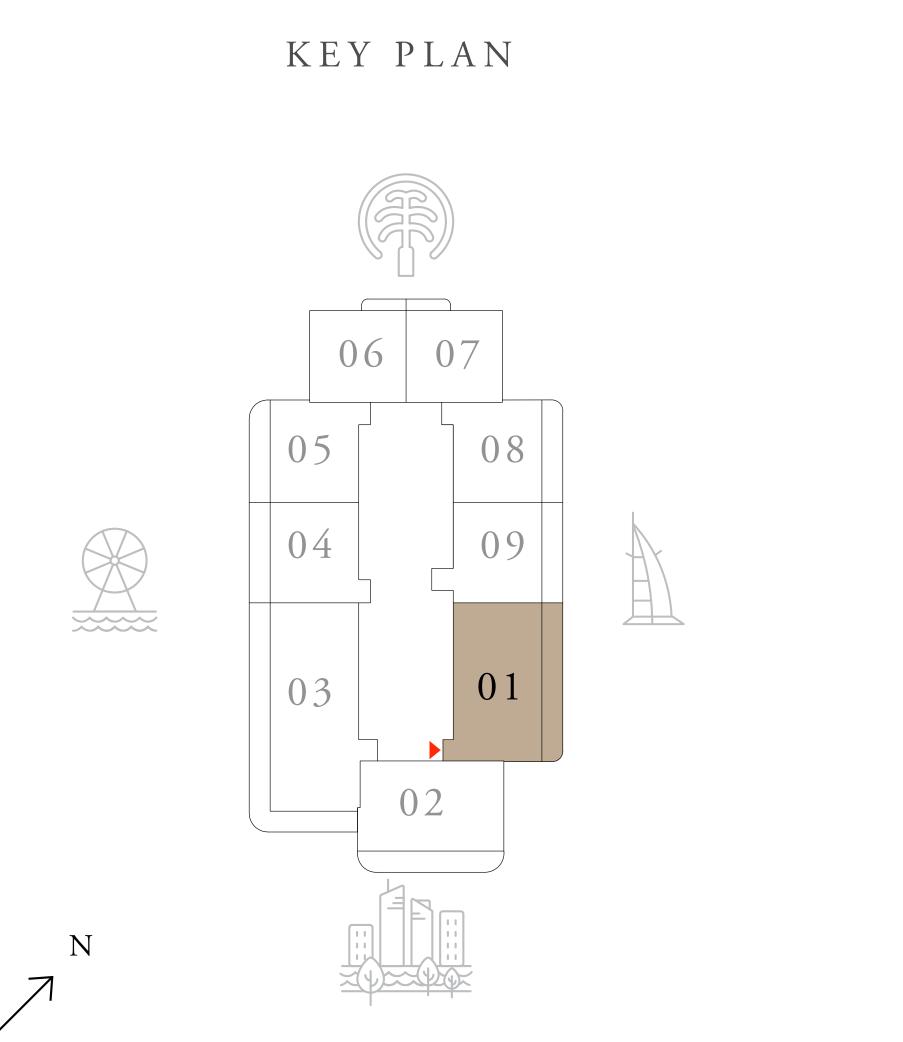

R 1

### 1 BEDROOM TYPE 2

LEVEL 02-04

| SUITE AREA   | 711.82 SQ.FT. | 66.13 SQ.M. |
|--------------|---------------|-------------|
| BALCONY AREA | 138.32 SQ.FT. | 12.85 SQ.M. |
| TOTAL AREA   | 850.14 SQ.FT. | 78.98 SQ.M. |









#### EMAAR BEACHFRONT

#### TOWER 1

## 1 BEDROOM TYPE 3

LEVEL 07-27

| SUITE AREA   | 728.72 SQ.FT. | 67.70 SQ.M. |
|--------------|---------------|-------------|
| BALCONY AREA | 138.75 SQ.FT. | 12.89 SQ.M. |
| TOTAL AREA   | 867.47 SQ.FT. | 80.59 SQ.M. |











#### EMAAR BEACHFRONT

#### TOWER 1

### 2 BEDROOM TYPE 1

LEVEL 07-27

| <br>SUITE AREA | 1114.60 SQ.FT. | 103.55 SQ.M. | _ |
|----------------|----------------|--------------|---|
| BALCONY AREA   | 218.40 SQ.FT.  | 20.29 SQ.M.  |   |
| TOTAL AREA     | 1333.00 SQ.FT. | 123.84 SQ.M. | _ |











#### EMAAR BEACHFRONT

#### TOWER 1

### 2 BEDROOM TYPE 2

LEVEL 01, 05-06

| SUITE AREA   | 999.75 SQ.FT.  | 92.88 SQ.M.  |
|--------------|----------------|--------------|
| BALCONY AREA | 194.93 SQ.FT.  | 18.11 SQ.M.  |
| TOTAL AREA   | 1194.68 SQ.FT. | 110.99 SQ.M. |











#### EMAAR BEACHFRONT

#### TOWER 1

### 2 BEDROOM TYPE 2

LEVEL 02-04

| SUITE AREA   | 999.86 SQ.FT.  | 92.89 SQ.M.  |
|--------------|----------------|--------------|
| BALCONY AREA | 194.4 SQ.FT.   | 18.06 SQ.M.  |
| TOTAL AREA   | 1194.26 SQ.FT. | 110.95 SQ.M. |







### EMAAR BEACHFRONT

#### TOWER 1

### 2 BEDROOM TYPE 2

LEVEL 07-27

| SUITE AREA   | 1000.94 SQ.FT. | 92.99 SQ.M.  |
|--------------|----------------|--------------|
| BALCONY AREA | 194.18 SQ.FT.  | 18.04 SQ.M.  |
| TOTAL AREA