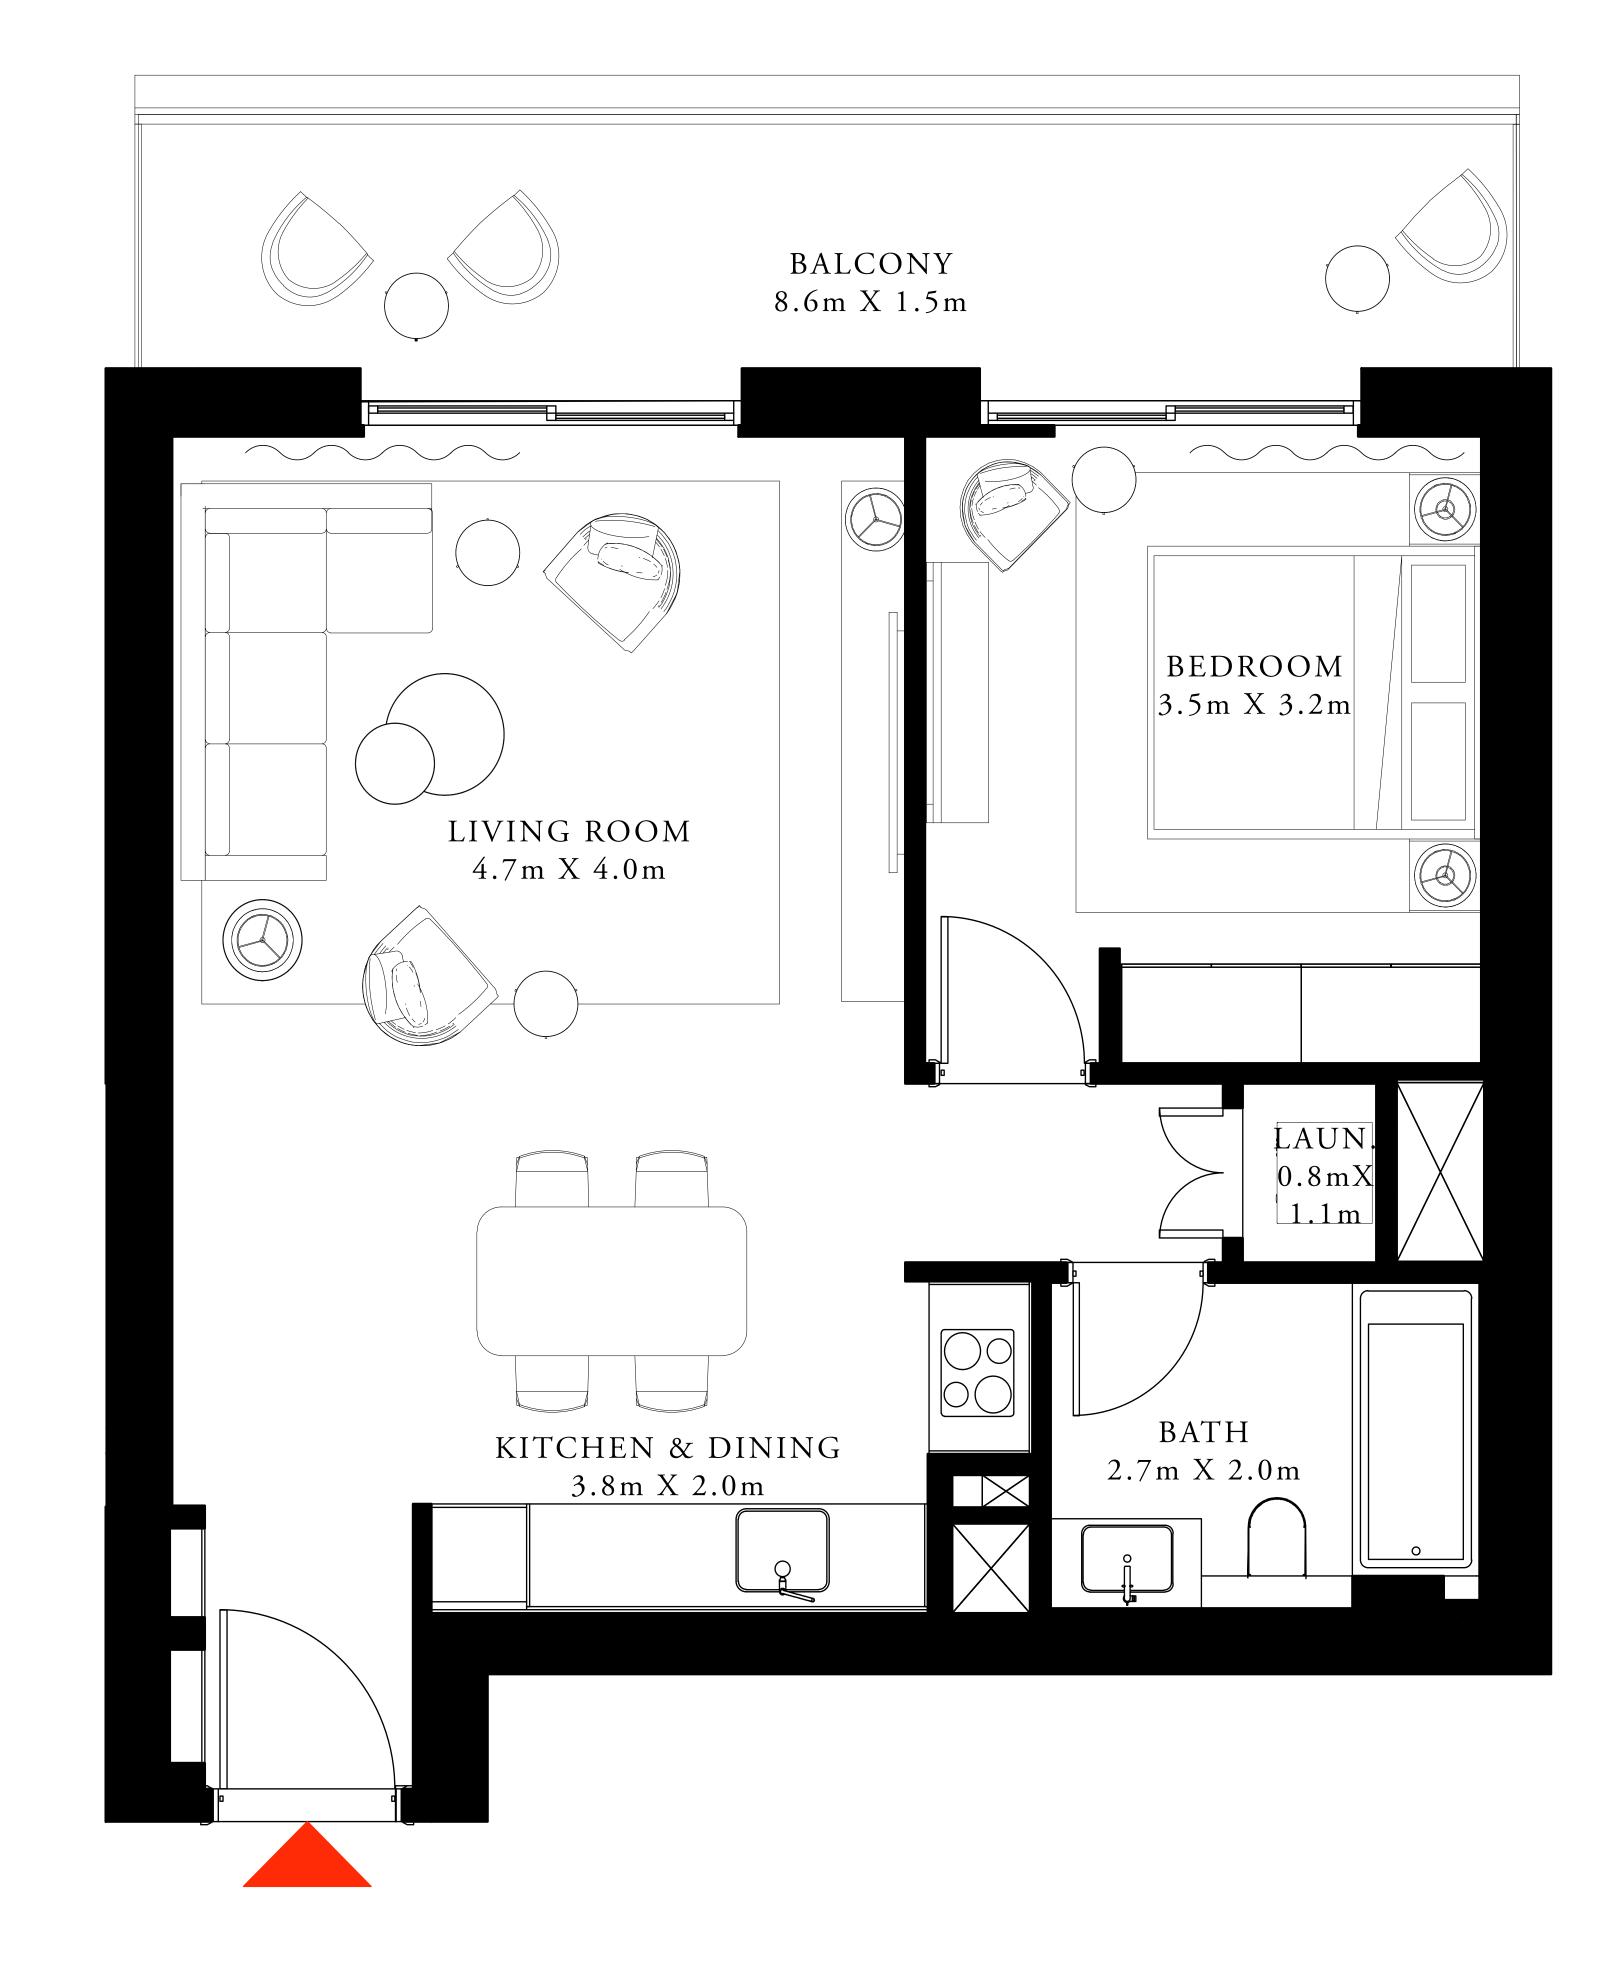

### 1 BEDROOM TYPE 1

LEVEL 07-27

UNIT 06 & 07

| SUITE AREA   | 691.37 SQ.FT. | 64.23 SQ.M. |
|--------------|---------------|-------------|
| BALCONY AREA | 40.15 SQ.FT.  | 3.73SQ.M.   |
| TOTAL AREA   | 731.52 SQ.FT. | 67.96 SQ.M. |