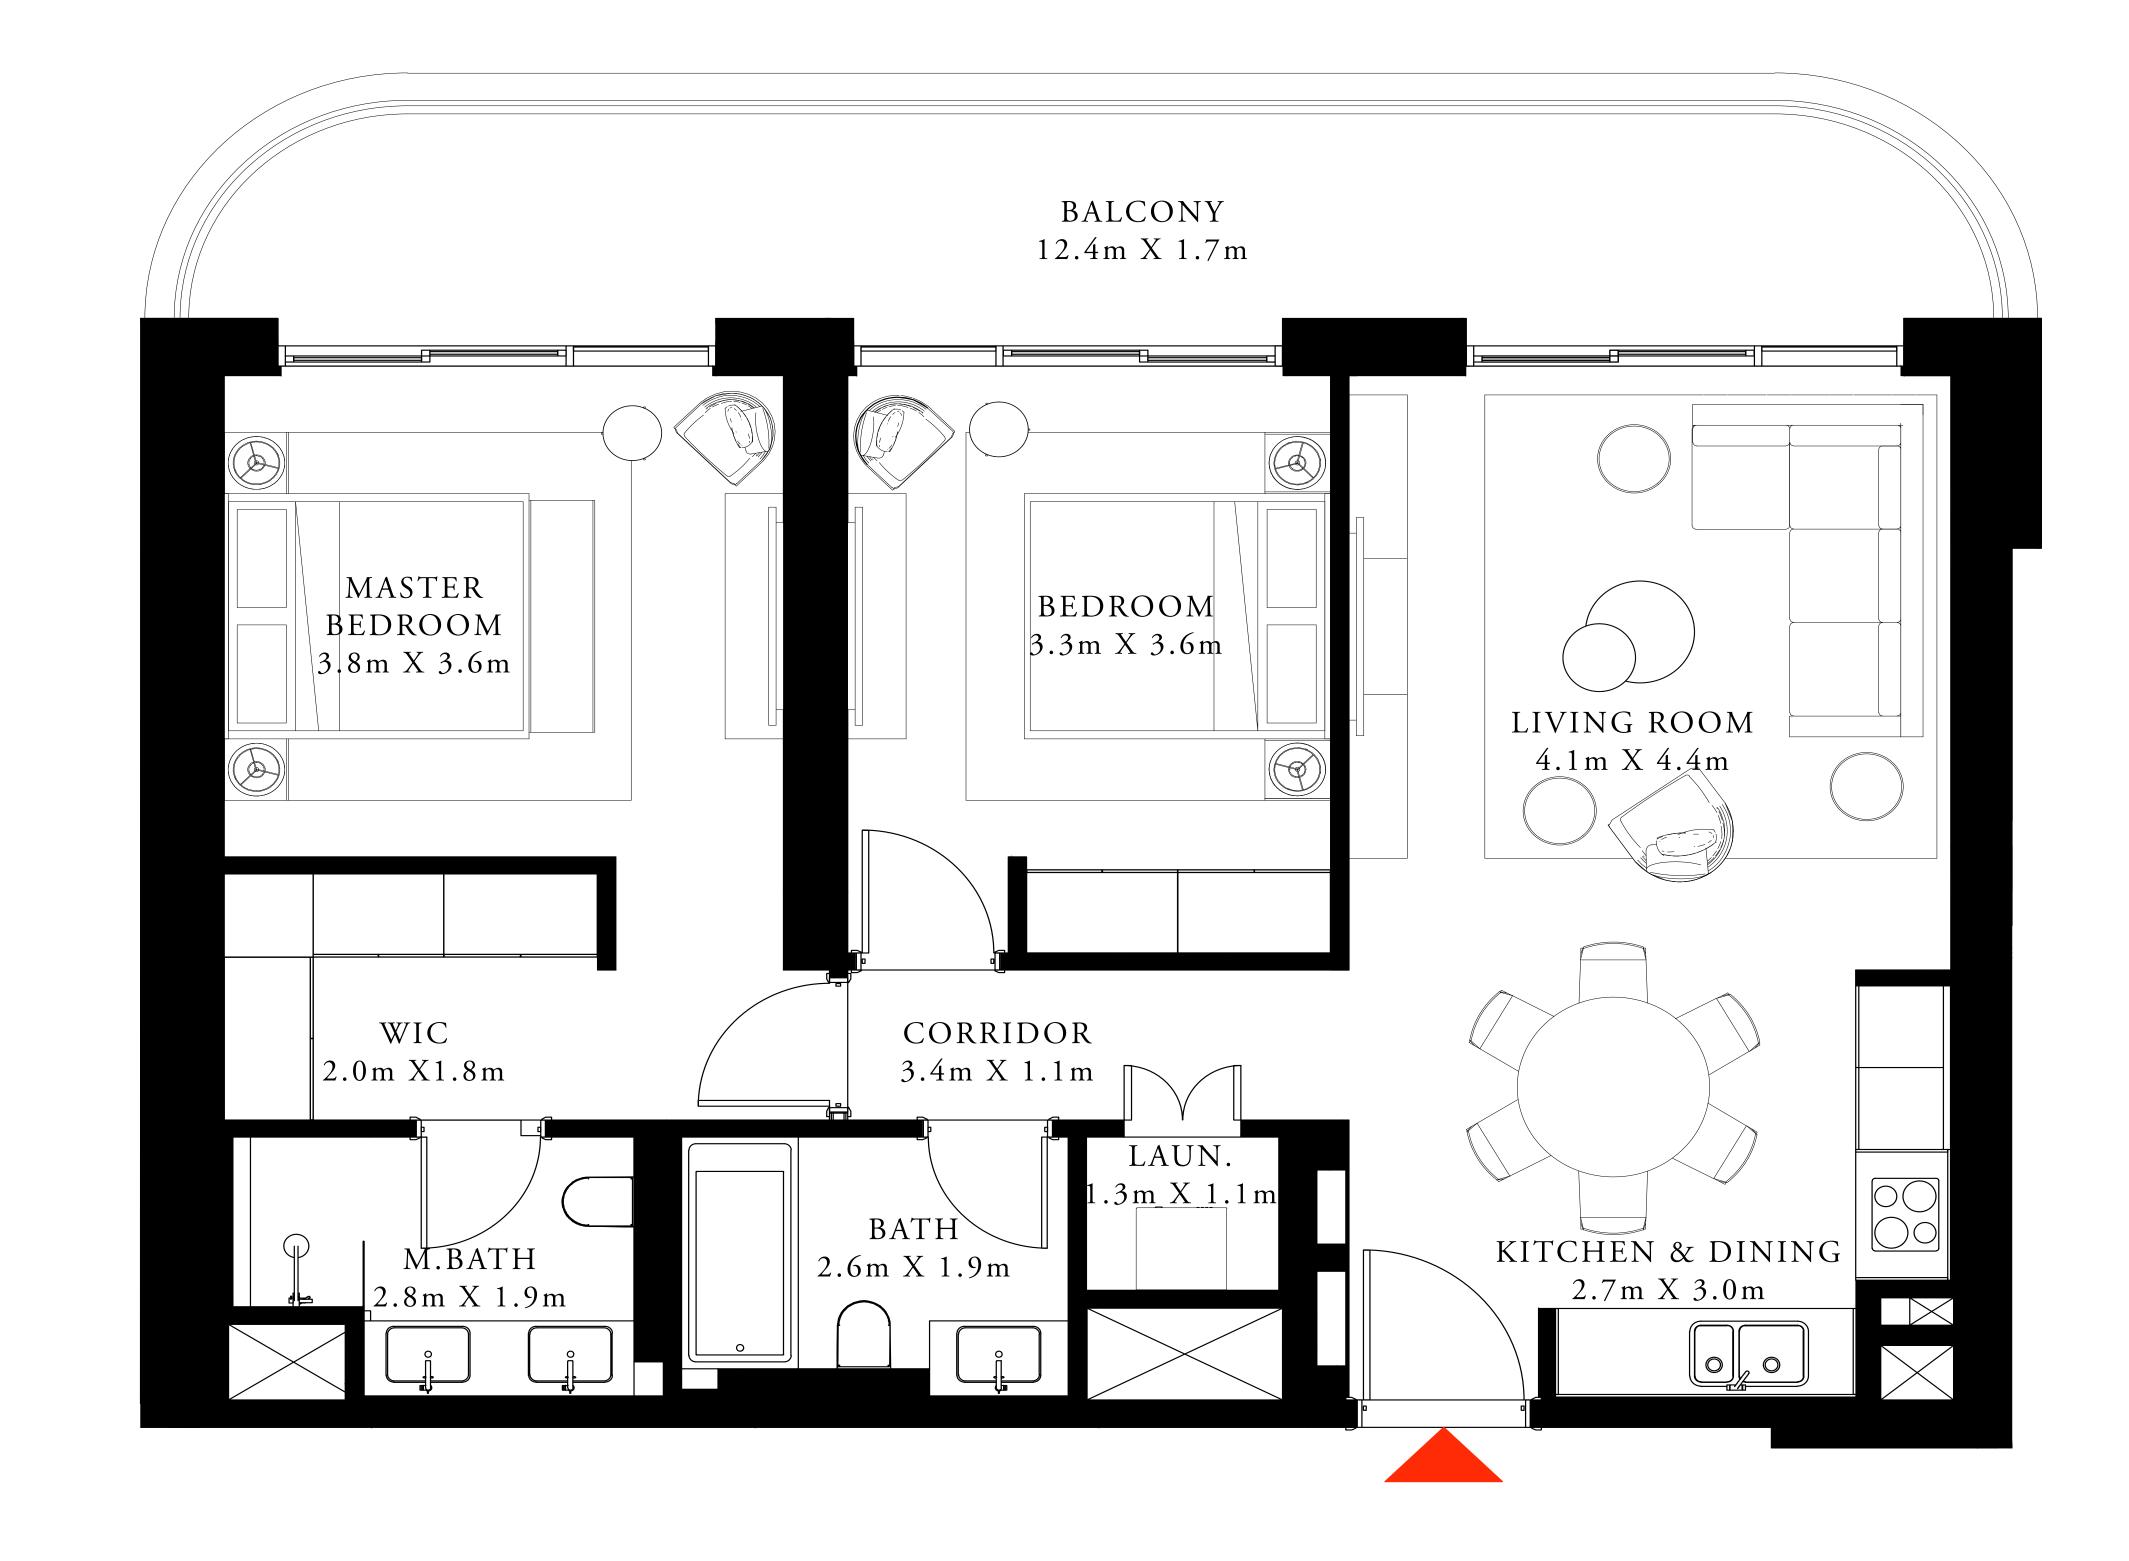

#### EMAAR BEACHFRONT

#### TOWER 1

### 1 BEDROOM TYPE 2

LEVEL 01, 05-06

| SUITE AREA   | 710.42 SQ.FT. | 66.00 SQ.M. |
|--------------|---------------|-------------|
| BALCONY AREA | 138.96 SQ.FT. | 12.91 SQ.M. |
| TOTAL AREA   | 849.38 SQ.FT. | 78.91 SQ.M. |