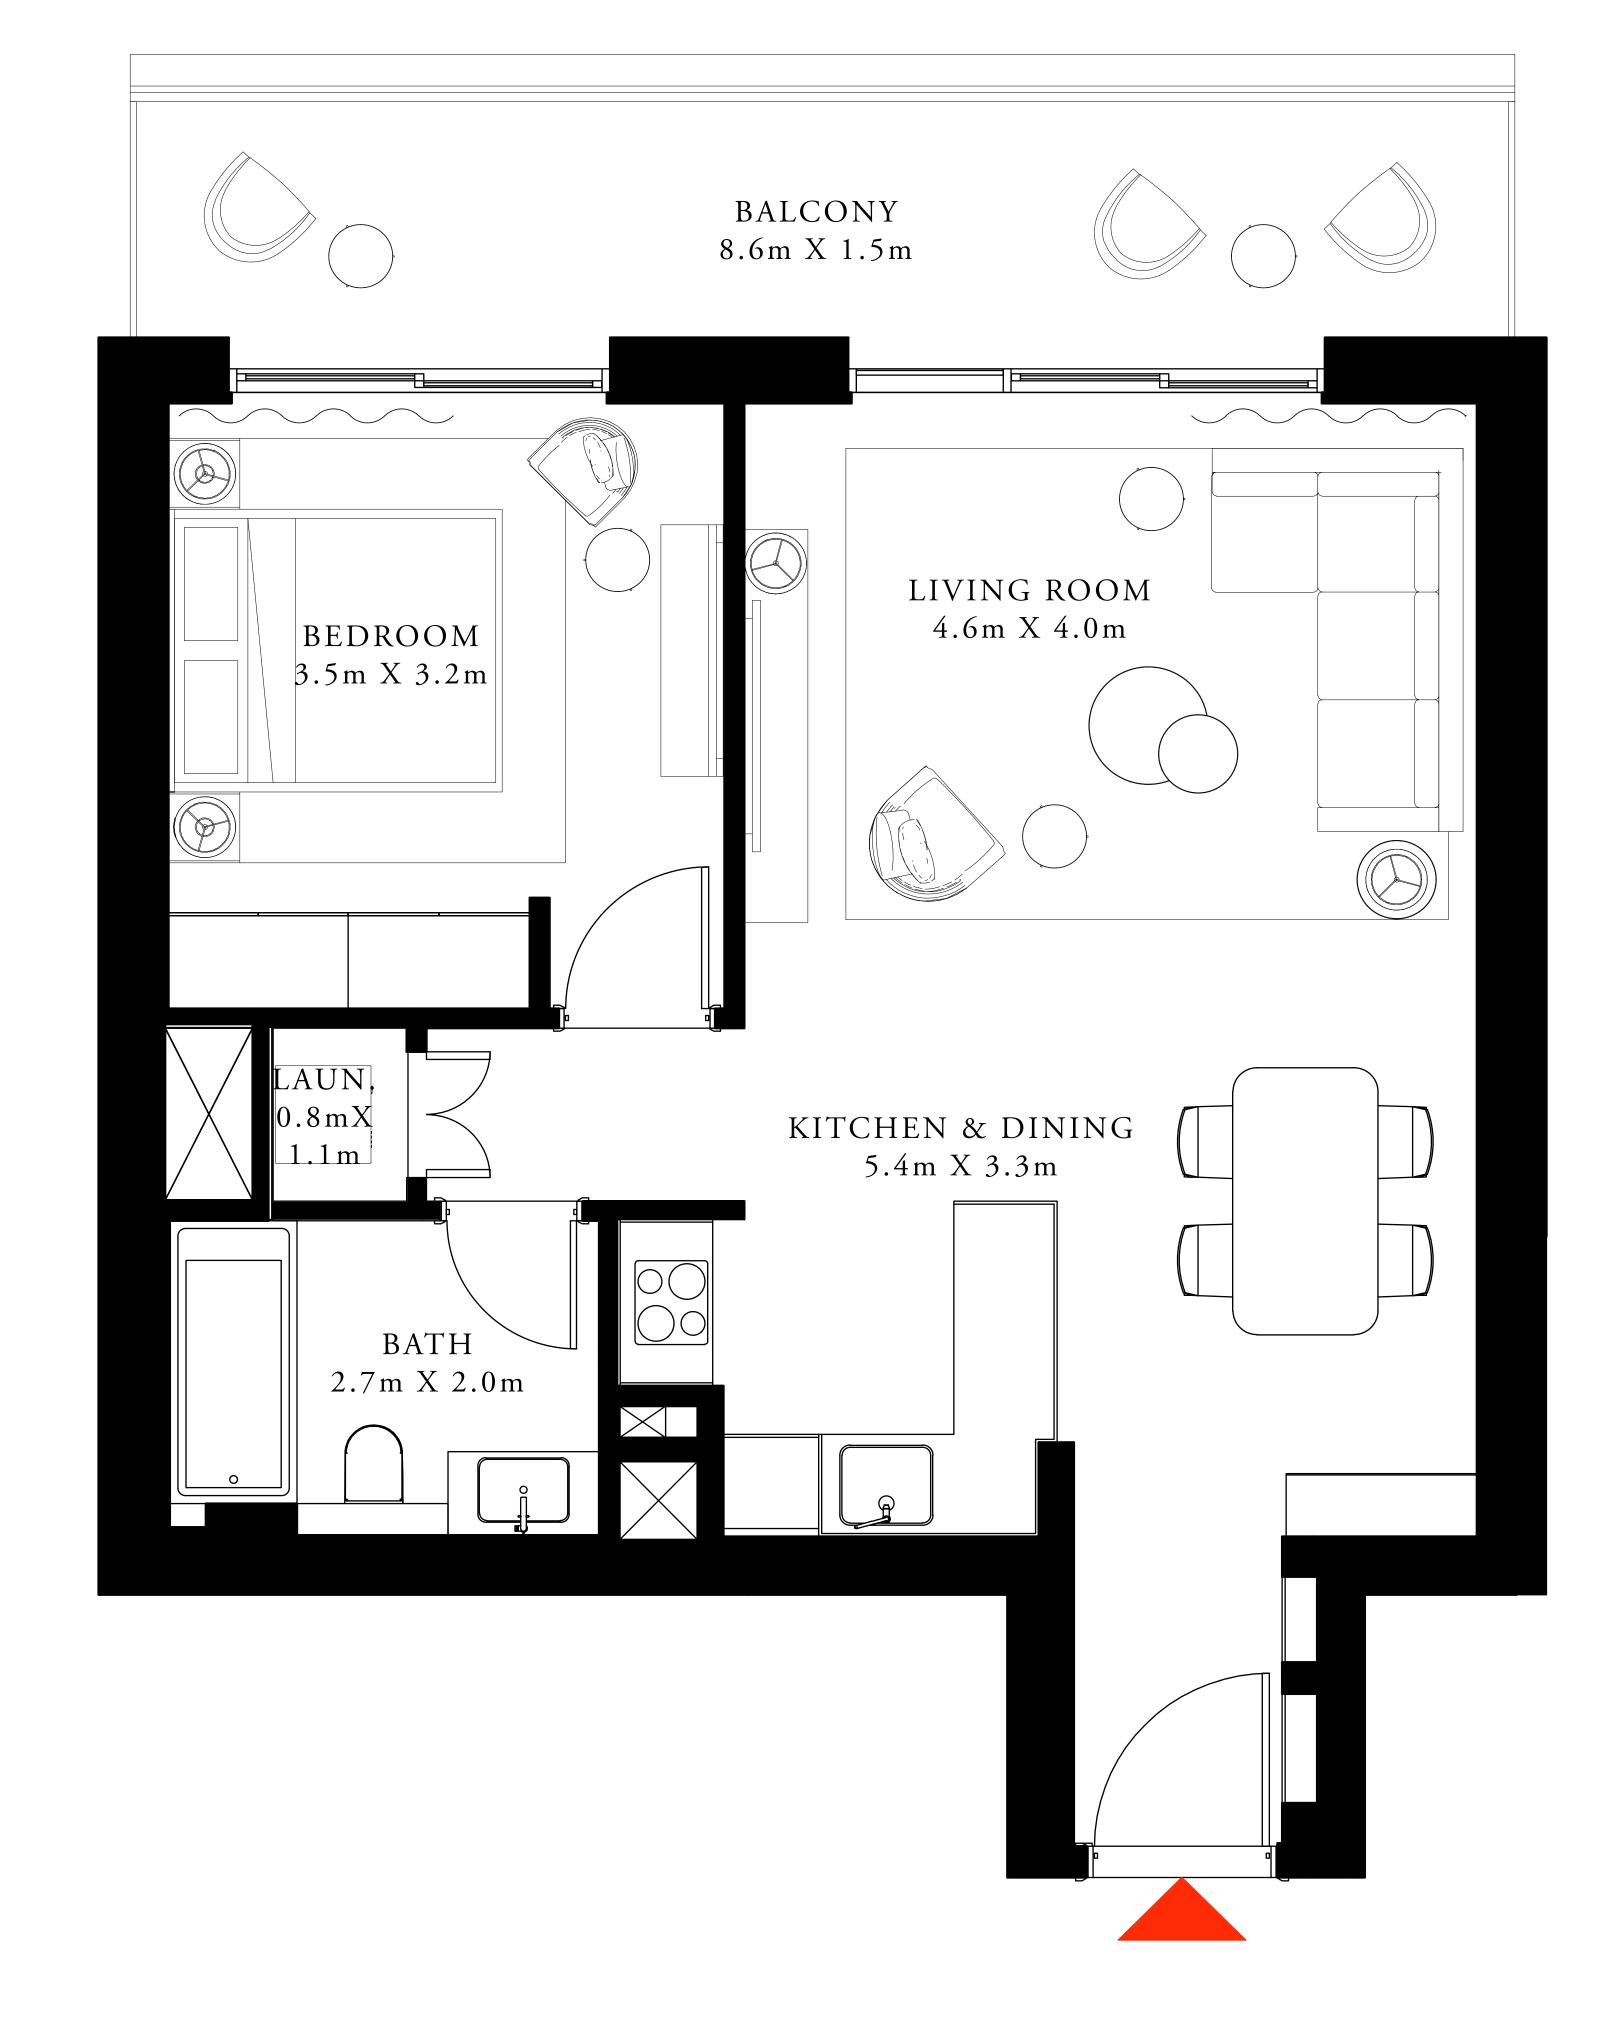

## 1 BEDROOM TYPE 2

LEVEL 07-27

| SUITE AREA   | 711.60 SQ.FT. | 66.11 SQ.M. |
|--------------|---------------|-------------|
| BALCONY AREA | 138.42 SQ.FT. | 12.86 SQ.M. |
| TOTAL AREA   | 850.02 SQ.FT. | 78.97 SQ.M. |