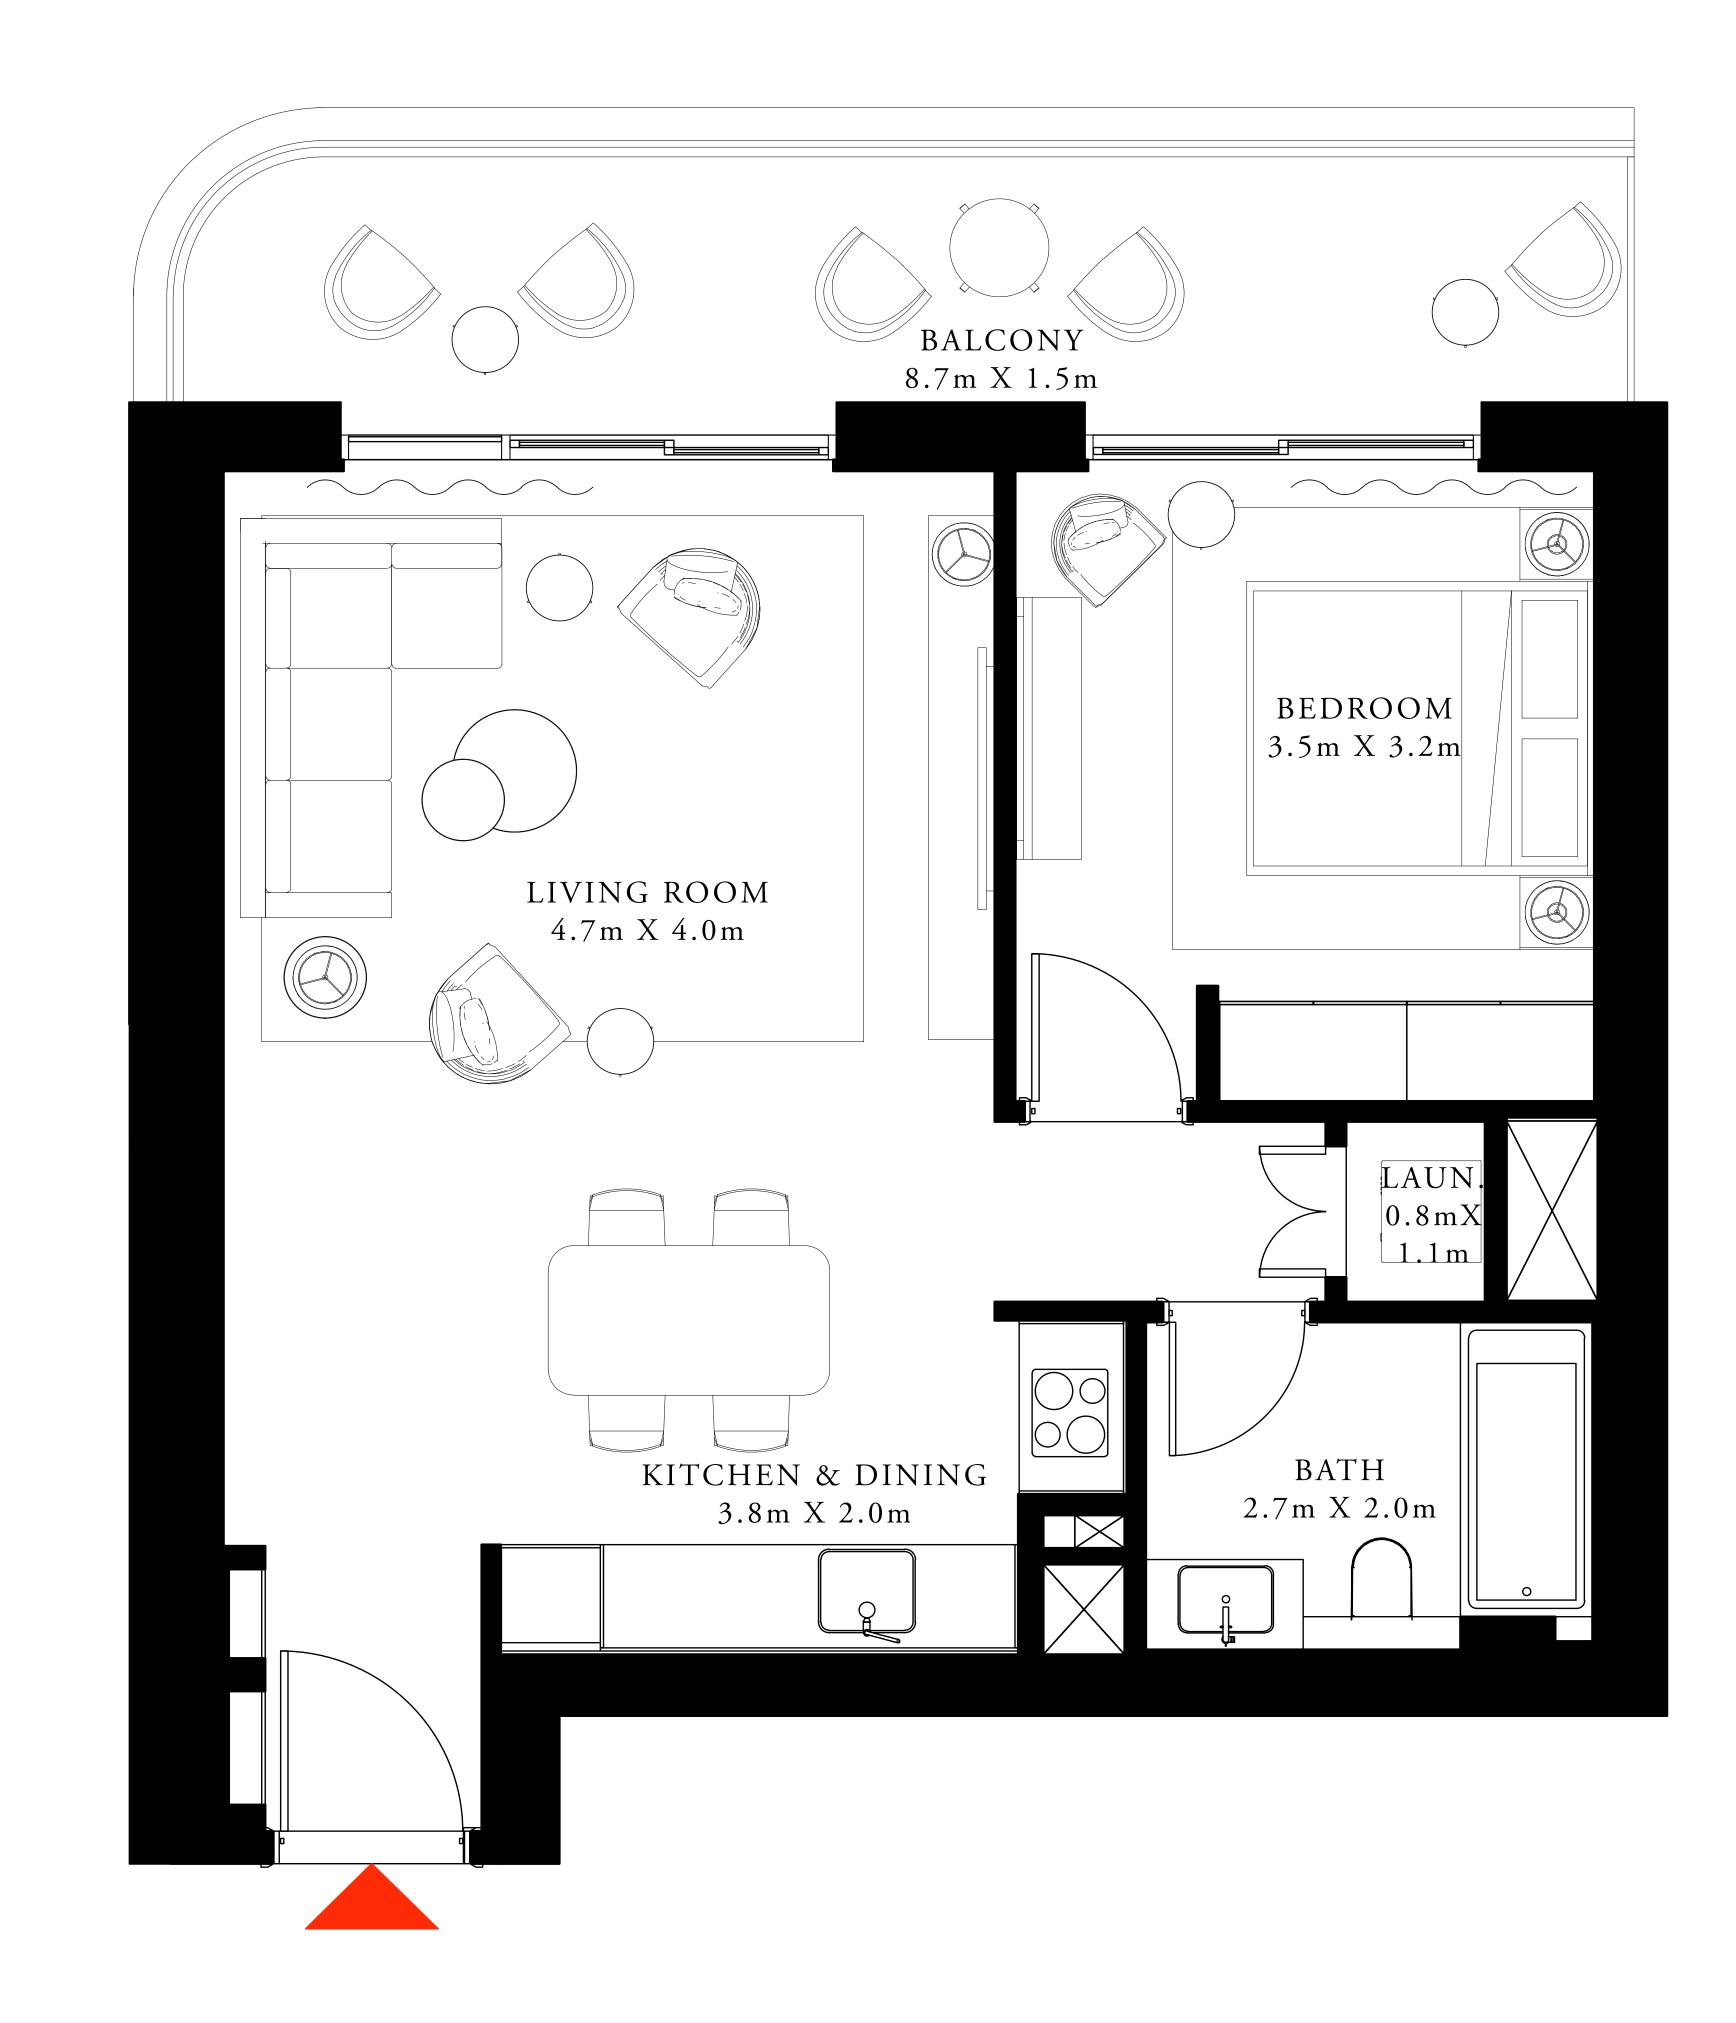

### 1 BEDROOM TYPE 1

LEVEL 07-27

UNIT 06 & 07

| SUITE AREA   | 691.37 SQ.FT. | 64.23 SQ.M. |
|--------------|---------------|-------------|
| BALCONY AREA | 40.15 SQ.FT.  | 3.73SQ.M.   |
| TOTAL AREA   | 731.52 SQ.FT. | 67.96 SQ.M. |