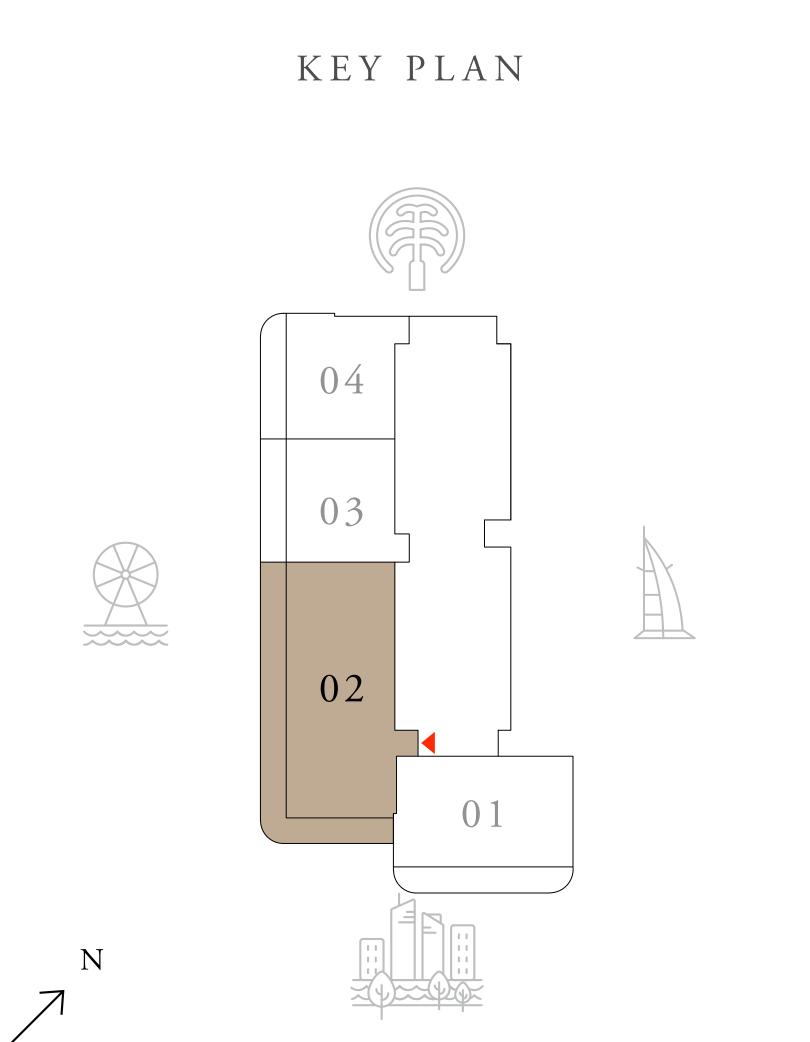

# TOWER 1

### 2 BEDROOM TYPE 2

LEVEL 02-04

| SUITE AREA   | 999.86 SQ.FT.  | 92.89 SQ.M.  |
|--------------|----------------|--------------|
| BALCONY AREA | 194.4 SQ.FT.   | 18.06 SQ.M.  |
| TOTAL AREA   | 1194.26 SQ.FT. | 110.95 SQ.M. |







### EMAAR BEACHFRONT

#### TOWER 1

### 2 BEDROOM TYPE 2

LEVEL 07-27

| SUITE AREA   | 1000.94 SQ.FT. | 92.99 SQ.M.  |
|--------------|----------------|--------------|
| BALCONY AREA | 194.18 SQ.FT.  | 18.04 SQ.M.  |
| TOTAL AREA   | 1195.12 SQ.FT. | 111.03 SQ.M. |











#### EMAAR BEACHFRONT

#### TOWER 1

### 3 BEDROOM TYPE 1

LEVEL 01, 05-06

| SUITE AREA   | 1487.14 SQ.FT. | 138.16 SQ.M. |
|--------------|----------------|--------------|
| BALCONY AREA | 427.65 SQ.FT.  | 39.73 SQ.M.  |
| TOTAL AREA   | 1914.79 SQ.FT. | 177.89 SQ.M. |











#### EMAAR BEACHFRONT

#### TOWER 1

### 3 BEDROOM TYPE 1

LEVEL 02-04

| SUITE AREA   | 1486.28 SQ.FT. | 138.08 SQ.M. |
|--------------|----------------|--------------|
| BALCONY AREA | 427.65 SQ.FT.  | 39.73 SQ.M.  |
| TOTAL AREA   | 1913.93 SQ.FT. | 177.81 SQ.M. |







#### EMAAR BEACHFRONT

#### TOWER 1

## 3 BEDROOM TYPE 1

LEVEL 07-27

| SUITE AREA   | 1486.50 SQ.FT. | 138.10 SQ.M. |
|--------------|----------------|--------------|
| BALCONY AREA | 427.43 SQ.FT.  | 39.71 SQ.M.  |
| TOTAL AREA   | 1913.93 SQ.FT. | 177.81 SQ.M. |











#### **CONTACT US**



Email Us info@tanamiproperties.ae

#### For More Info...

https://www.tanamiproperties.com/Projects/Palace-Beach-Residence