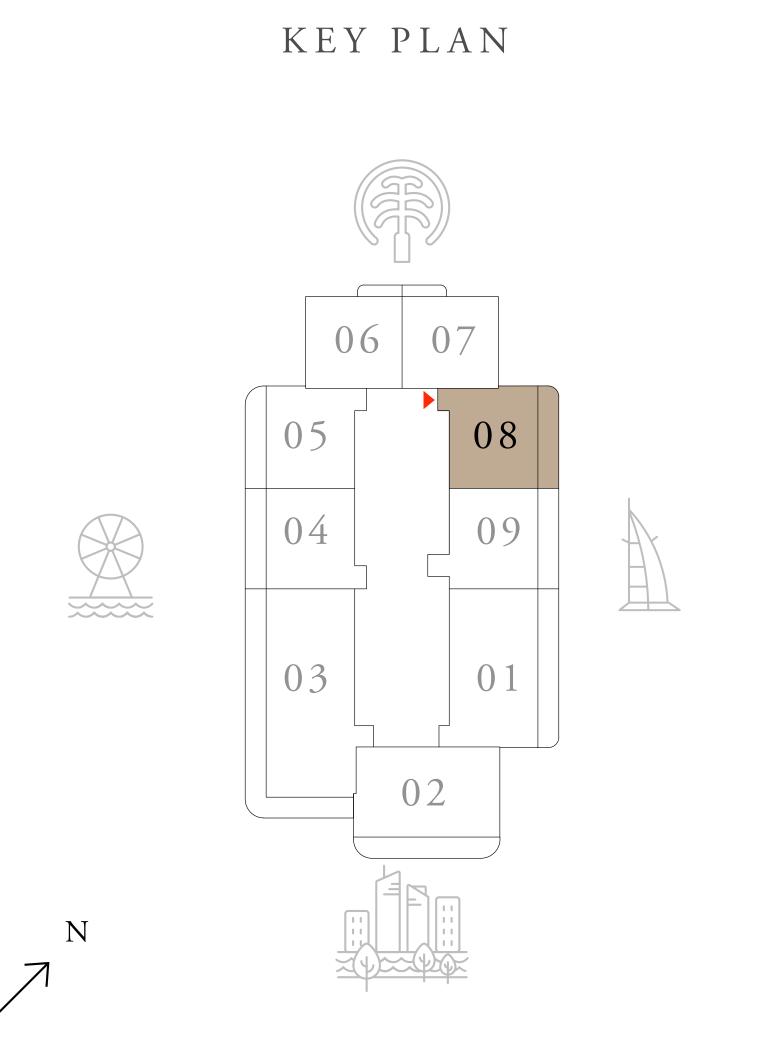

### 1 BEDROOM TYPE 1

LEVEL 07-27

UNIT 06 & 07

| SUITE AREA   | 691.37 SQ.FT. | 64.23 SQ.M. |
|--------------|---------------|-------------|
| BALCONY AREA | 40.15 SQ.FT.  | 3.73SQ.M.   |
| TOTAL AREA   | 731.52 SQ.FT. | 67.96 SQ.M. |