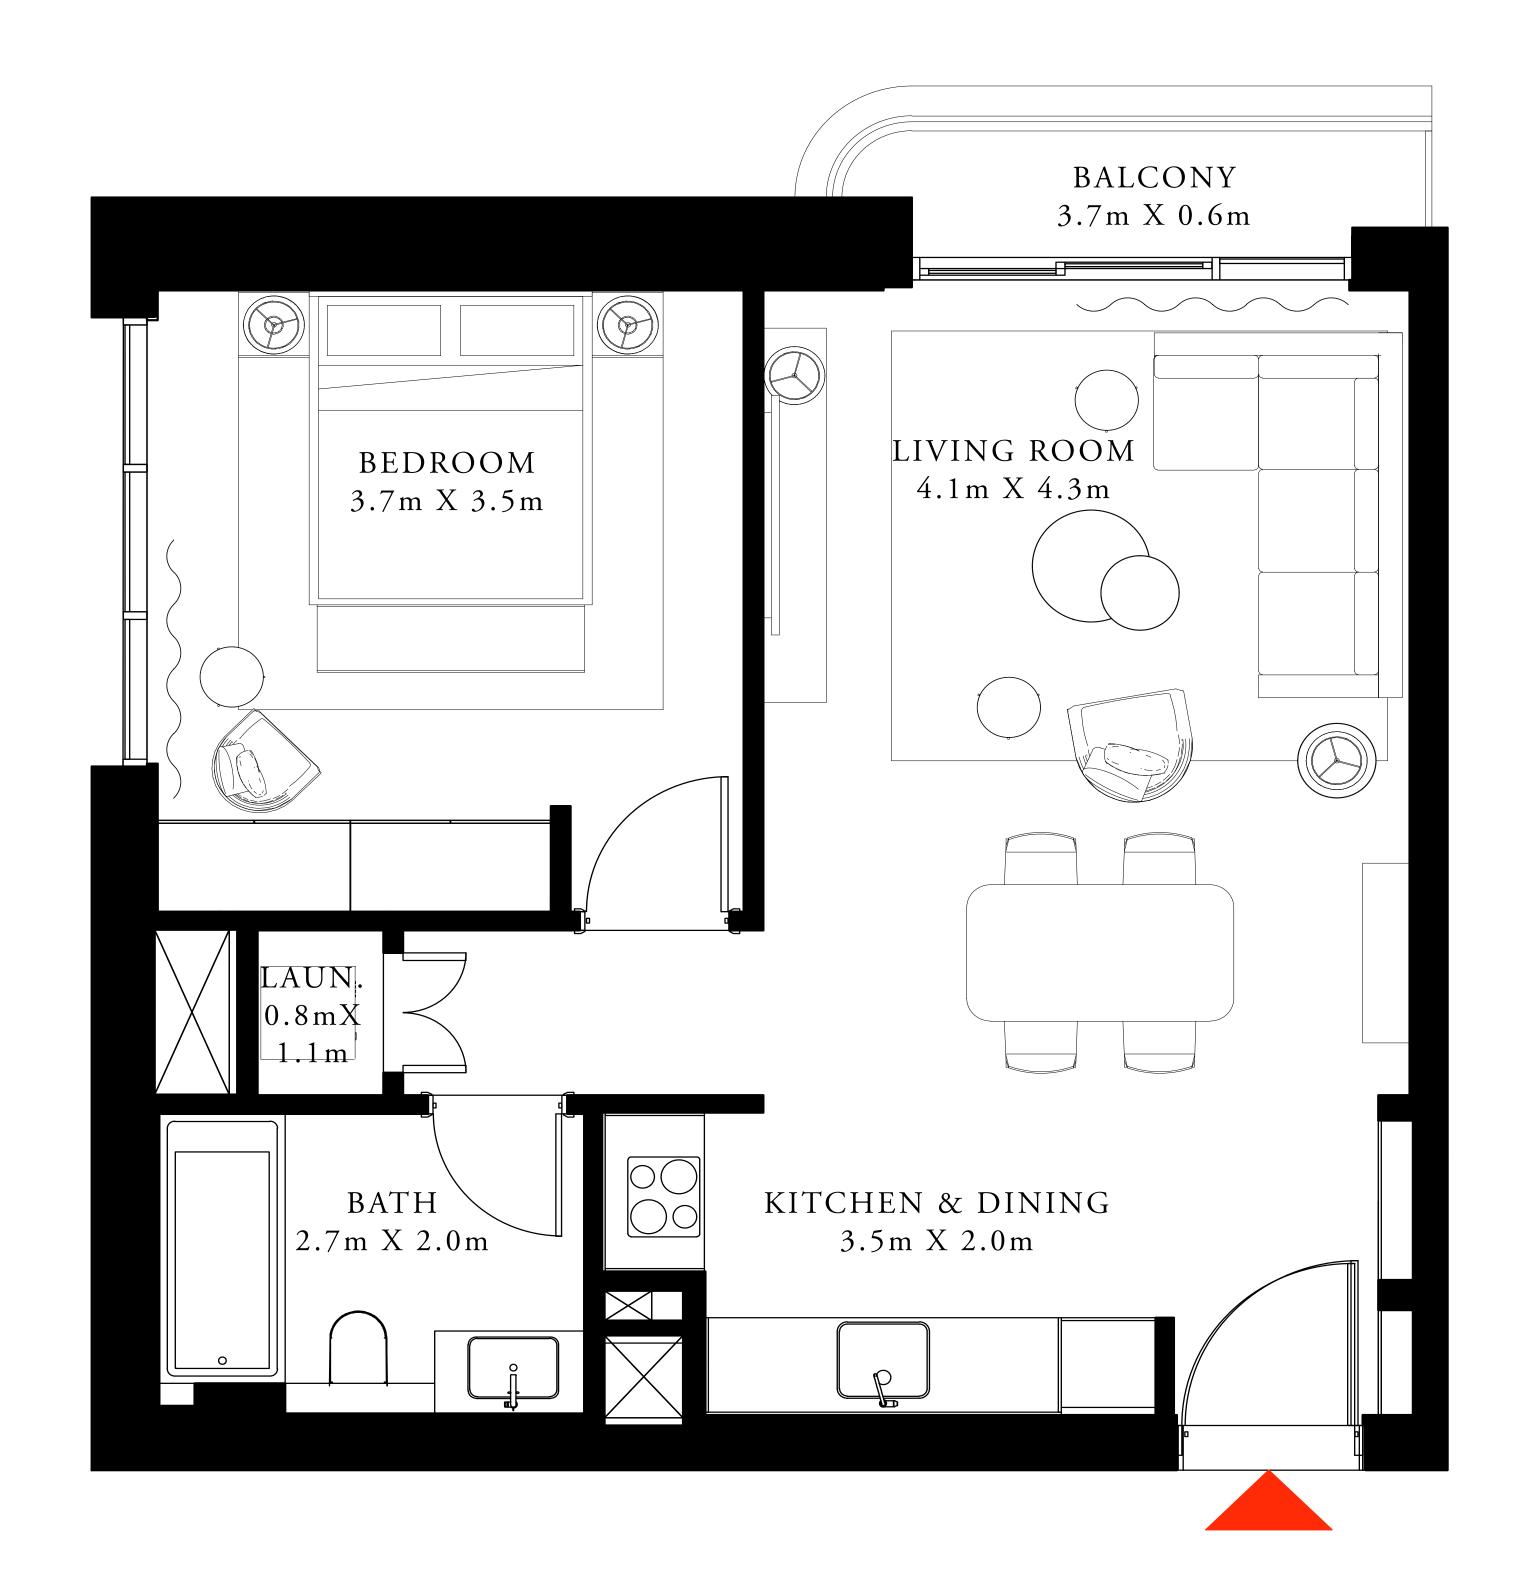

### 1 BEDROOM TYPE 1

LEVEL 02-04

| SUITE AREA   | 691.58 SQ.FT. | 64.25 SQ.M. |
|--------------|---------------|-------------|
| BALCONY AREA | 39.61 SQ.FT.  | 3.68 SQ.M.  |
| TOTAL AREA   | 731.19 SQ.FT. | 67.93 SQ.M. |