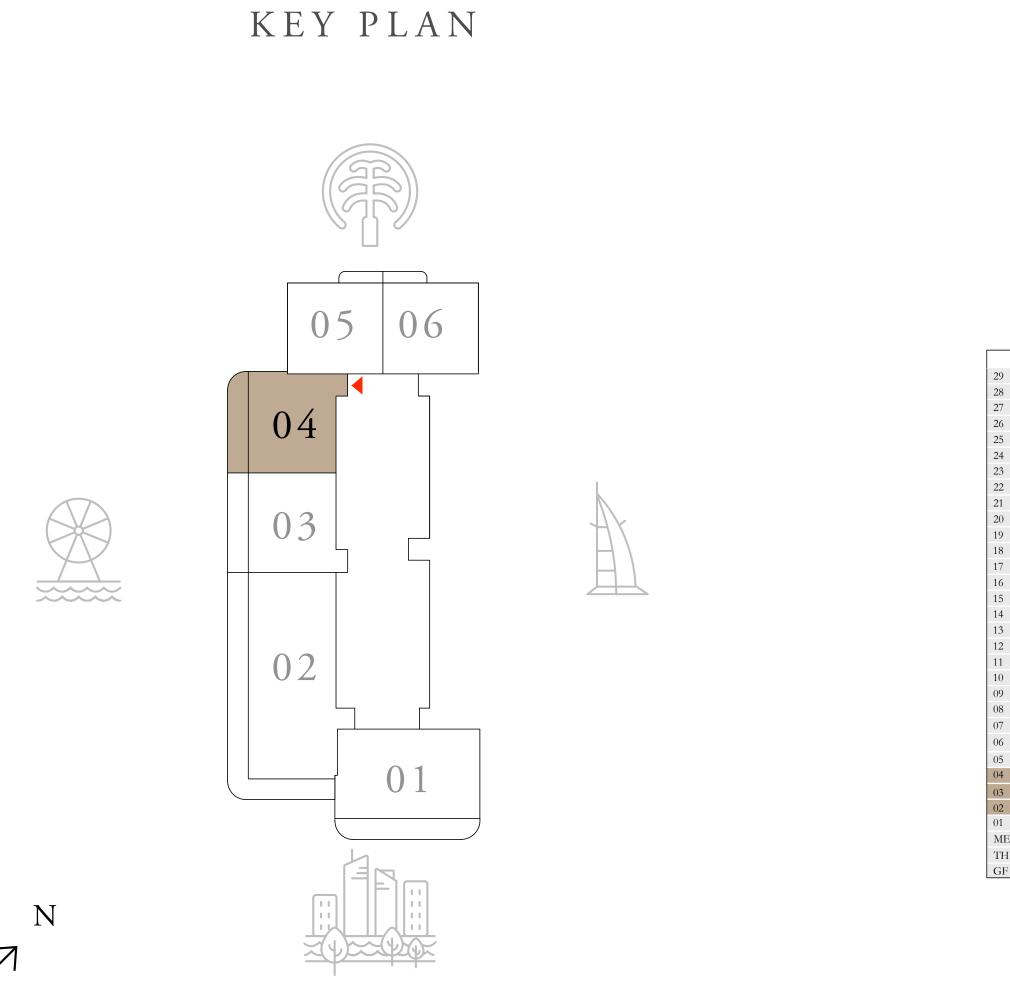

## 1 BEDROOM TYPE 2A

LEVEL 02-04

| _ | SUITE AREA   | 714.08 SQ.FT. | 66.34 SQ.M. |   |
|---|--------------|---------------|-------------|---|
|   | BALCONY AREA | 137.46 SQ.FT. | 12.77 SQ.M. |   |
|   | TOTAL AREA   | 851.54 SQ.FT. | 79.11 SQ.M. | _ |