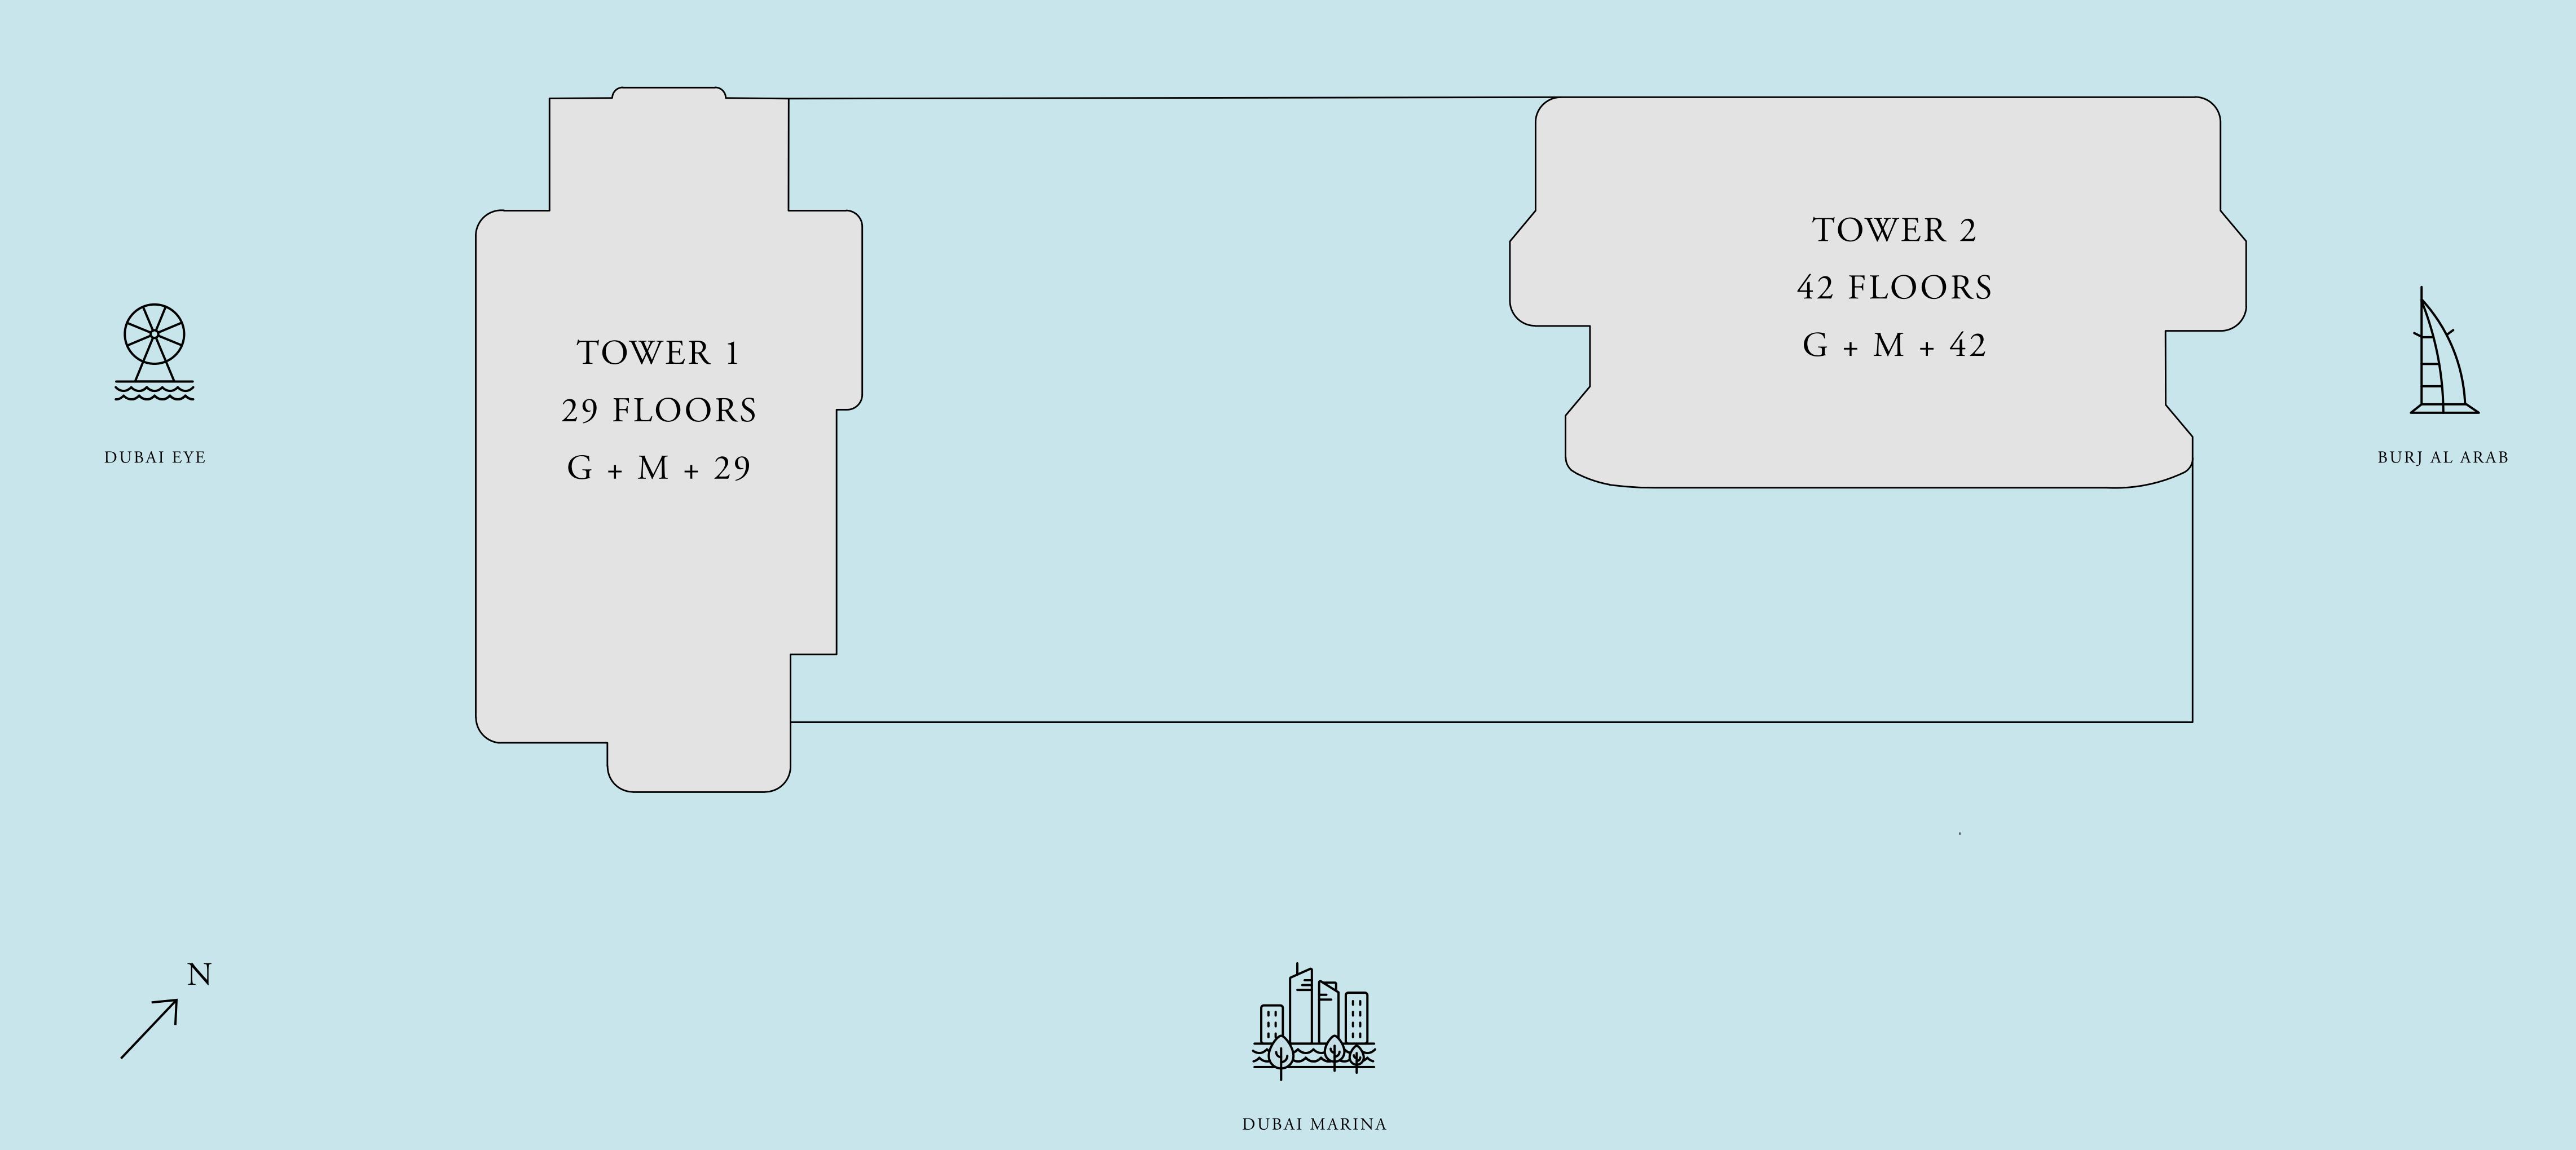

EMAAR BEACHFRONT

FLOOR PLAN



#### EMAAR BEACHFRONT



PALM ISLAND





#### EMAAR BEACHFRONT

#### TOWER 1

### 1 BEDROOM TYPE 1

LEVEL 02-04

| SUITE AREA   | 691.58 SQ.FT. | 64.25 SQ.M. |
|--------------|---------------|-------------|
| BALCONY AREA | 39.61 SQ.FT.  | 3.68 SQ.M.  |
| TOTAL AREA   | 731.19 SQ.FT. | 67.93 SQ.M. |







#### EMAAR BEACHFRONT

#### TOWER 1

### 1 BEDROOM TYPE 1

LEVEL 02-04

| SUITE AREA   | 693.73 SQ.FT. | 64.45 SQ.M. |
|--------------|---------------|-------------|
| BALCONY AREA | 39.61 SQ.FT.  | 3.68 SQ.M.  |
| TOTAL AREA   | 733.34 SQ.FT. | 68.13 SQ.M. |







#### EMAAR BEACHFRONT

#### TOWER 1

### 1 BEDROOM TYPE 1

LEVEL 07-27

UNIT 06 & 07

| SUITE AREA   | 691.37 SQ.FT. | 64.23 SQ.M. |
|--------------|---------------|-------------|
| BALCONY AREA | 40.15 SQ.FT.  | 3.73SQ.M.   |
| TOTAL AREA   | 731.52 SQ.FT. | 67