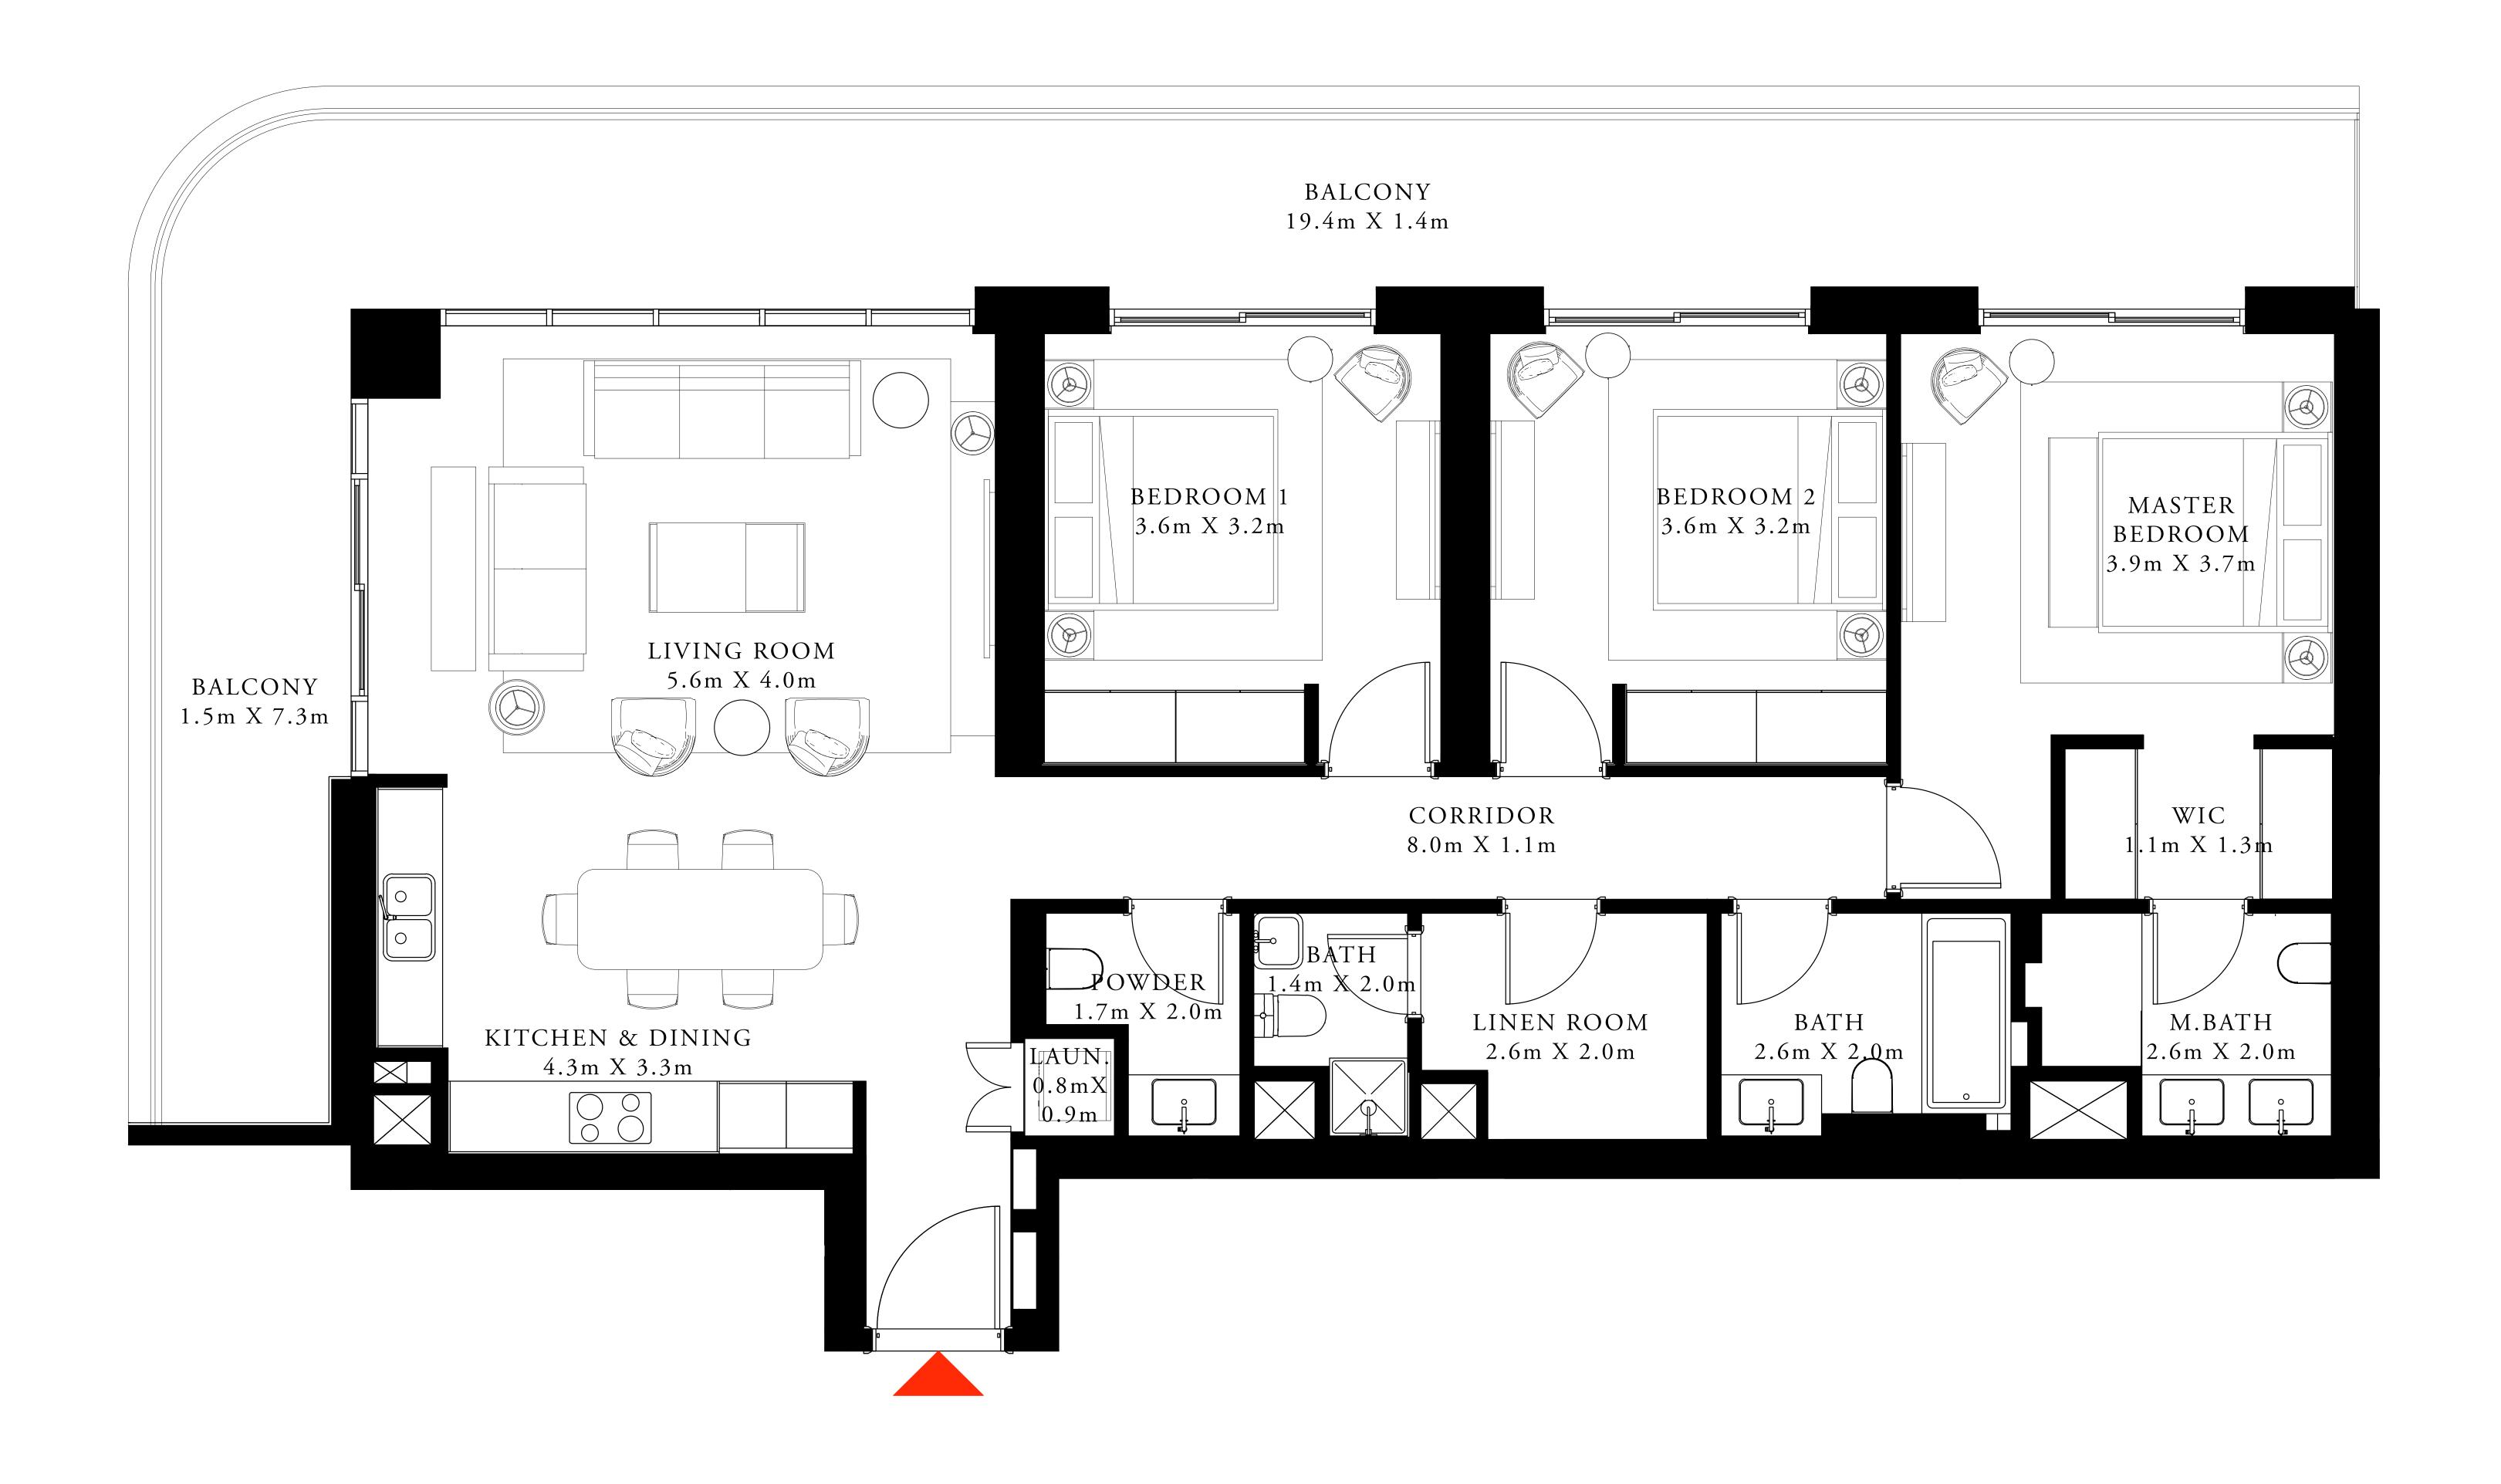

### 2 BEDROOM TYPE 2

LEVEL 01, 05-06

| SUITE AREA   | 999.75 SQ.FT.  | 92.88 SQ.M.  |
|--------------|----------------|--------------|
| BALCONY AREA | 194.93 SQ.FT.  | 18.11 SQ.M.  |
| TOTAL AREA   | 1194.68 SQ.FT. | 110.99 SQ.M. |