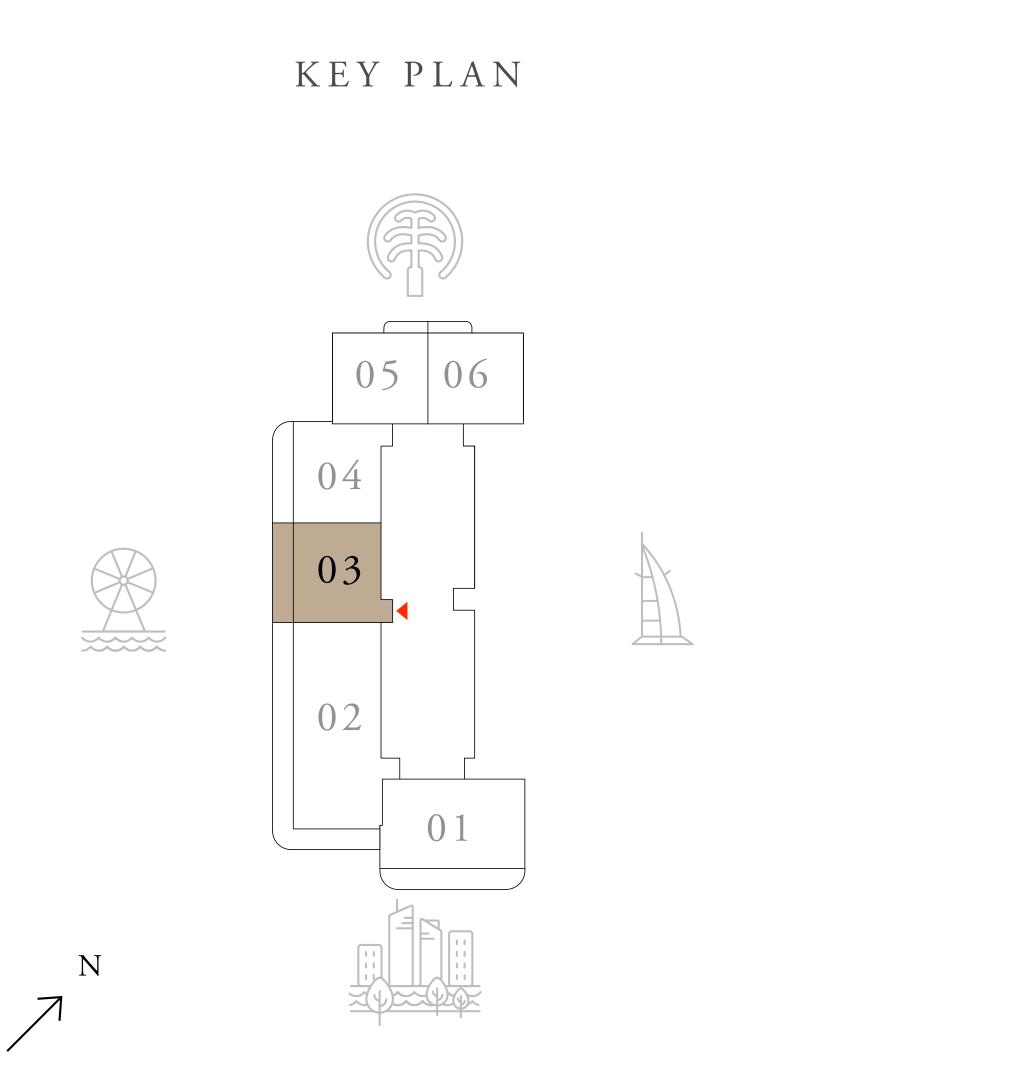

### 1 BEDROOM TYPE 1

LEVEL 02-04

| SUITE AREA   | 691.58 SQ.FT. | 64.25 SQ.M. |
|--------------|---------------|-------------|
| BALCONY AREA | 39.61 SQ.FT.  | 3.68 SQ.M.  |
| TOTAL AREA   | 731.19 SQ.FT. | 67.93 SQ.M. |