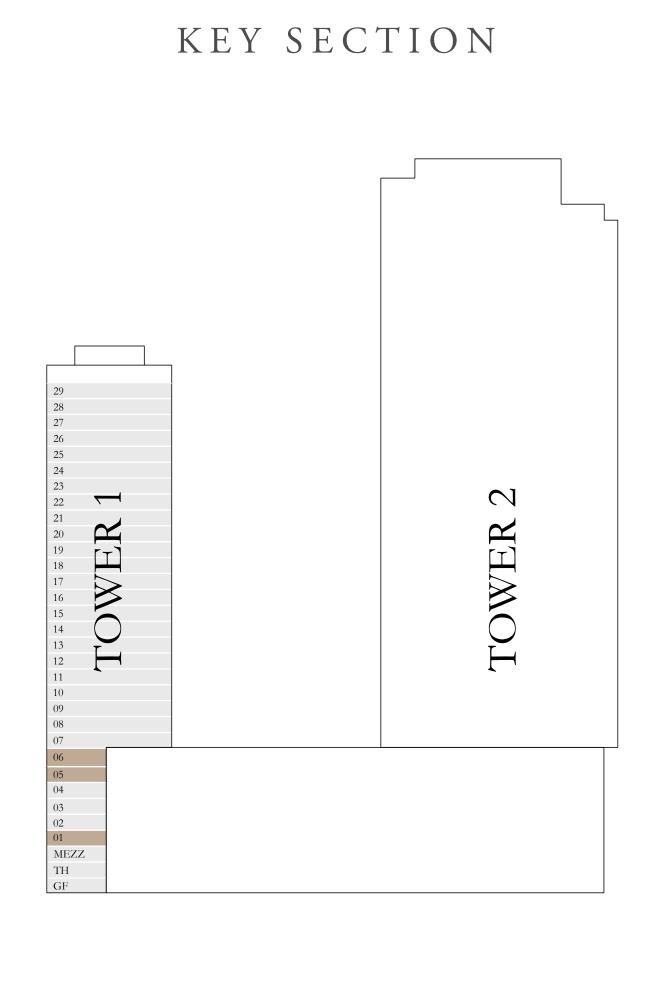

### 1 BEDROOM TYPE 1

LEVEL 02-04

| SUITE AREA   | 691.58 SQ.FT. | 64.25 SQ.M. |
|--------------|---------------|-------------|
| BALCONY AREA | 39.61 SQ.FT.  | 3.68 SQ.M.  |
| TOTAL AREA   | 731.19 SQ.FT. | 67.93 SQ.M. |

### 1 BEDROOM TYPE 1

LEVEL 02-04

| SUITE AREA   | 693.73 SQ.FT. | 64.45 SQ.M. |
|--------------|---------------|-------------|
| BALCONY AREA | 39.61 SQ.FT.  | 3.68 SQ.M.  |
| TOTAL AREA   | 733.34 SQ.FT. | 68.13 SQ.M. |

### 1 BEDROOM TYPE 1

LEVEL 07-27

UNIT 06 & 07

| SUITE AREA   | 691.37 SQ.FT. | 64.23 SQ.M. |
|--------------|---------------|-------------|
| BALCONY AREA | 40.15 SQ.FT.  | 3.73SQ.M.   |
| TOTAL AREA   | 731.52 SQ.FT. | 67.96 SQ.M. |