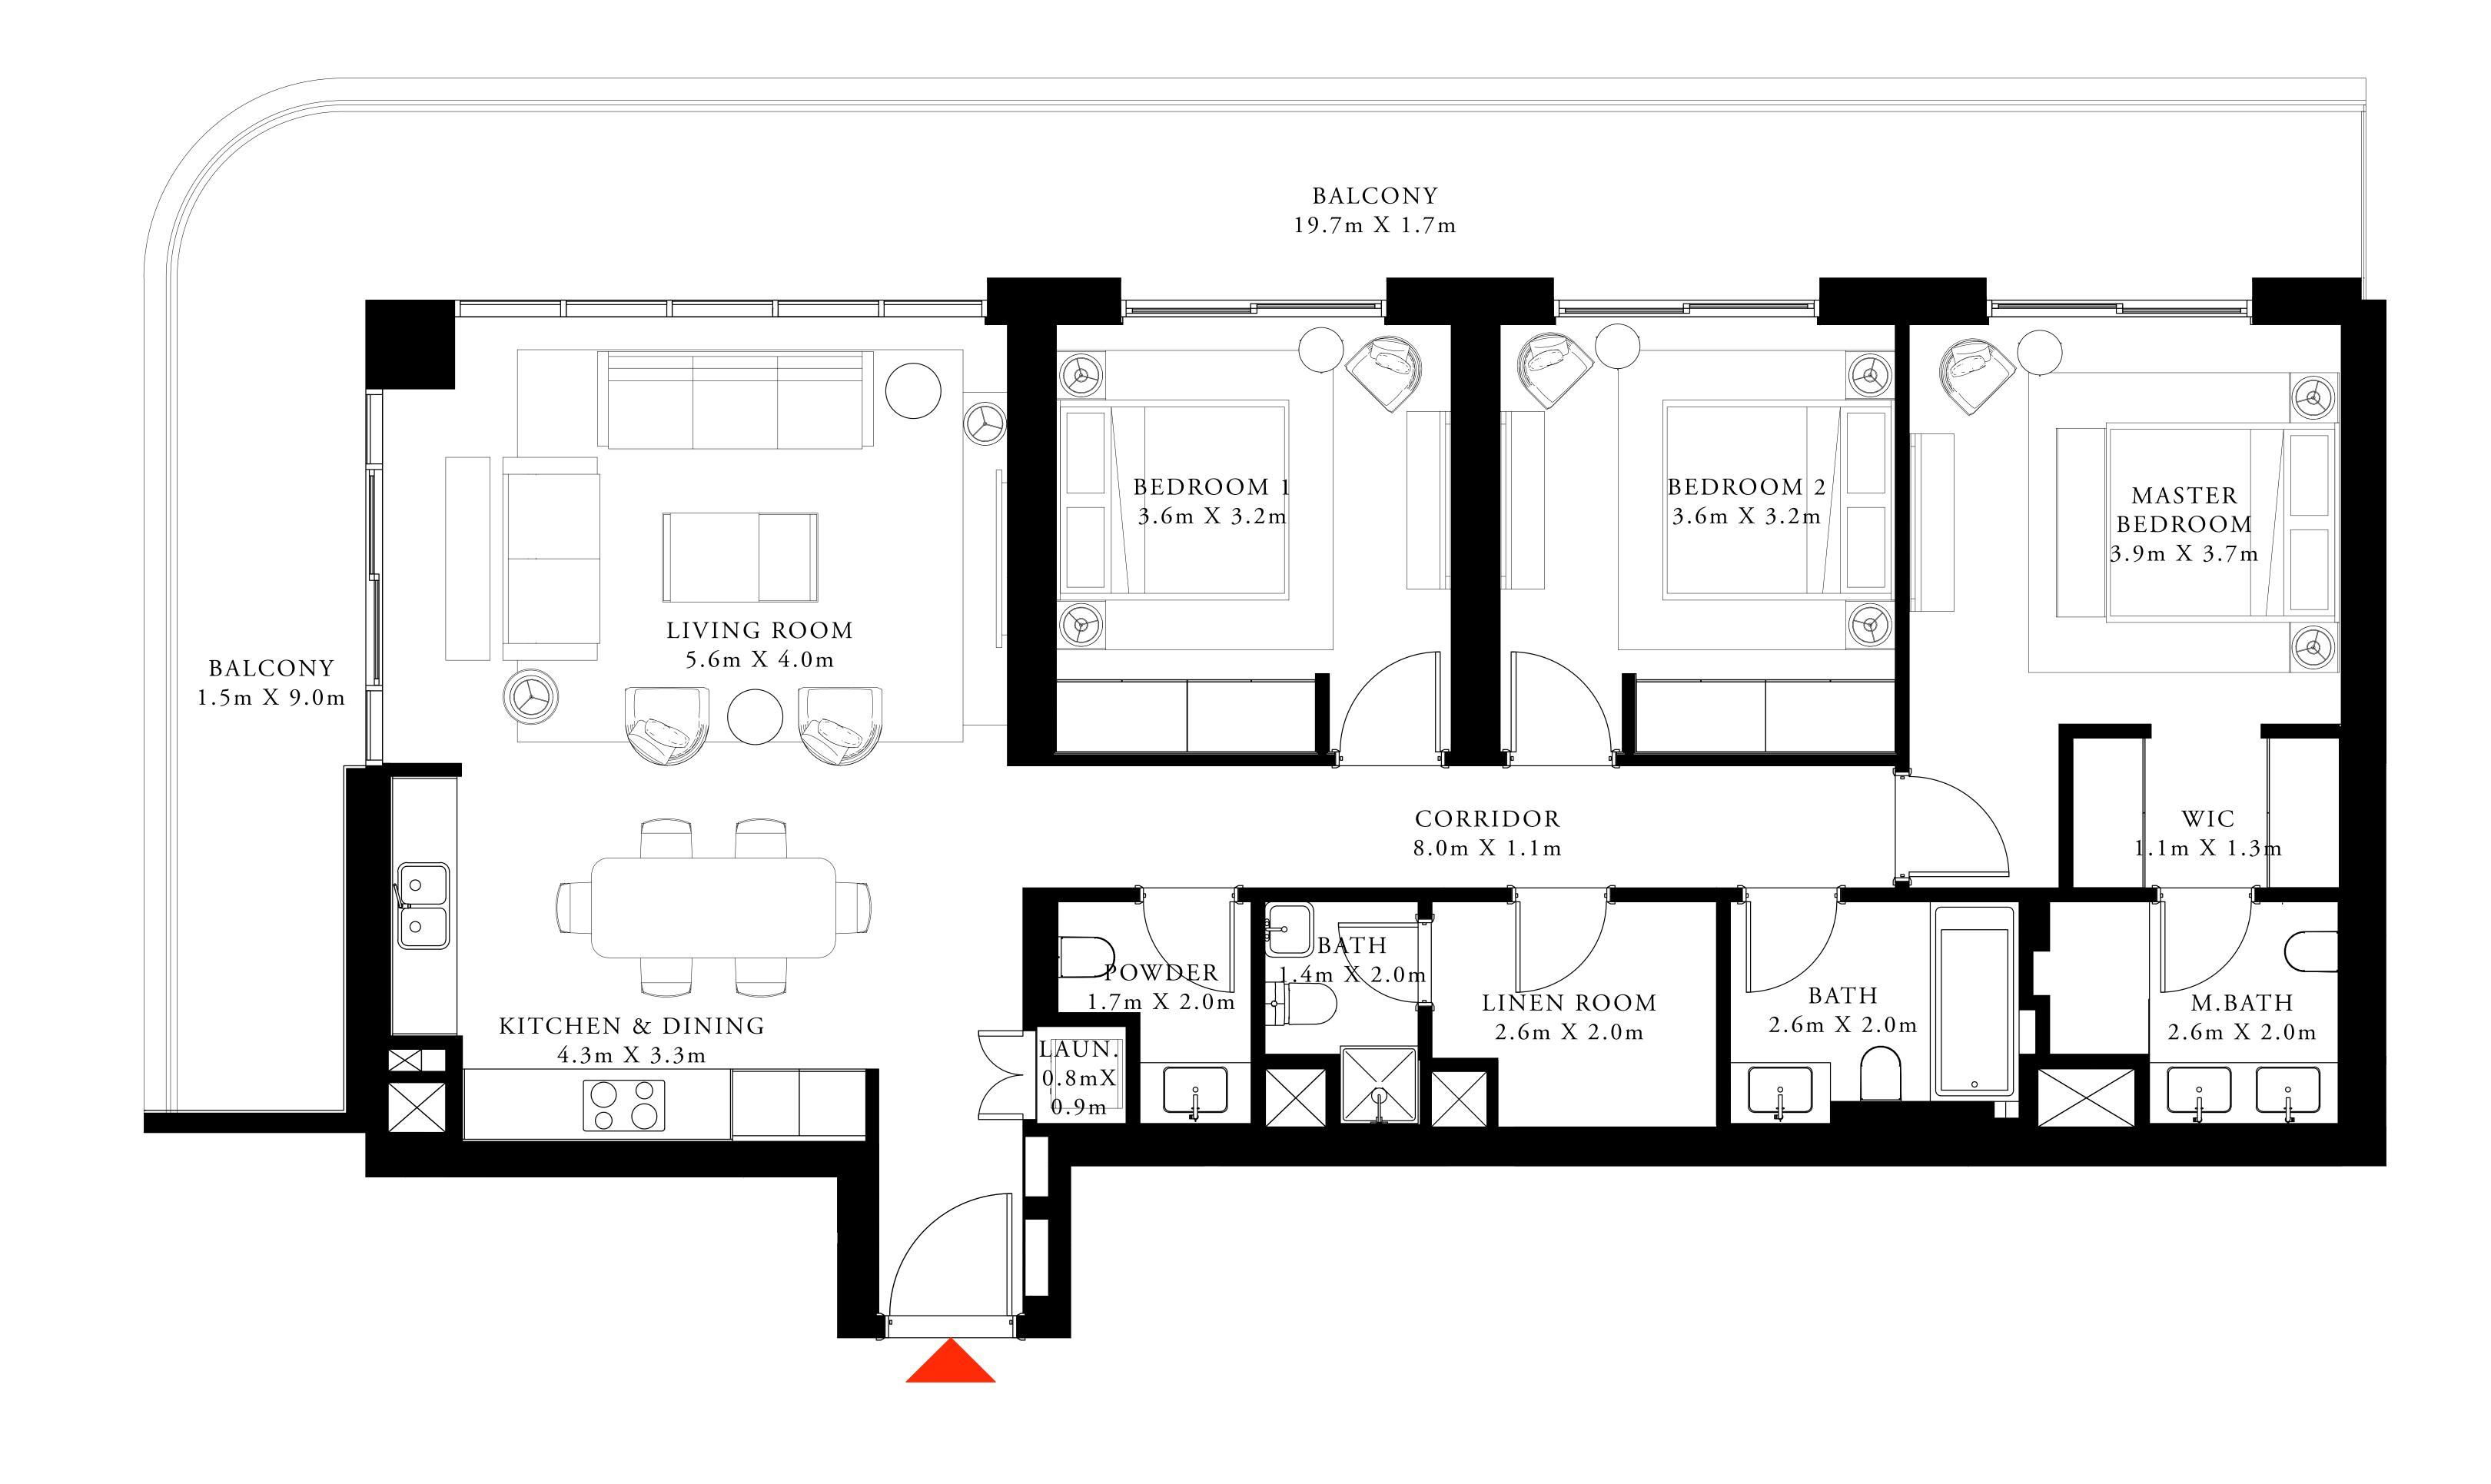

### 3 BEDROOM TYPE 1

LEVEL 01, 05-06

| SUITE AREA   | 1487.14 SQ.FT. | 138.16 SQ.M. |
|--------------|----------------|--------------|
| BALCONY AREA | 427.65 SQ.FT.  | 39.73 SQ.M.  |
| TOTAL AREA   | 1914.79 SQ.FT. | 177.89 SQ.M. |

#### EMAAR BEACHFRONT

#### TOWER 1

### 3 BEDROOM TYPE 1

LEVEL 02-04

| SUITE AREA   | 1486.28 SQ.FT. | 138.08 SQ.M. |
|--------------|----------------|--------------|
| BALCONY AREA | 427.65 SQ.FT.  | 39.73 SQ.M.  |
| TOTAL AREA   | 1913.93 SQ.FT. | 177.81 SQ.M. |

## 3 BEDROOM TYPE 1

LEVEL 07-27

| SUITE AREA   | 1486.50 SQ.FT. | 138.10 SQ.M. |
|--------------|----------------|--------------|
| BALCONY AREA | 427.43 SQ.FT.  | 39.71 SQ.M.  |
| TOTAL AREA   | 1913.93 SQ.FT. | 177.81 SQ.M. |