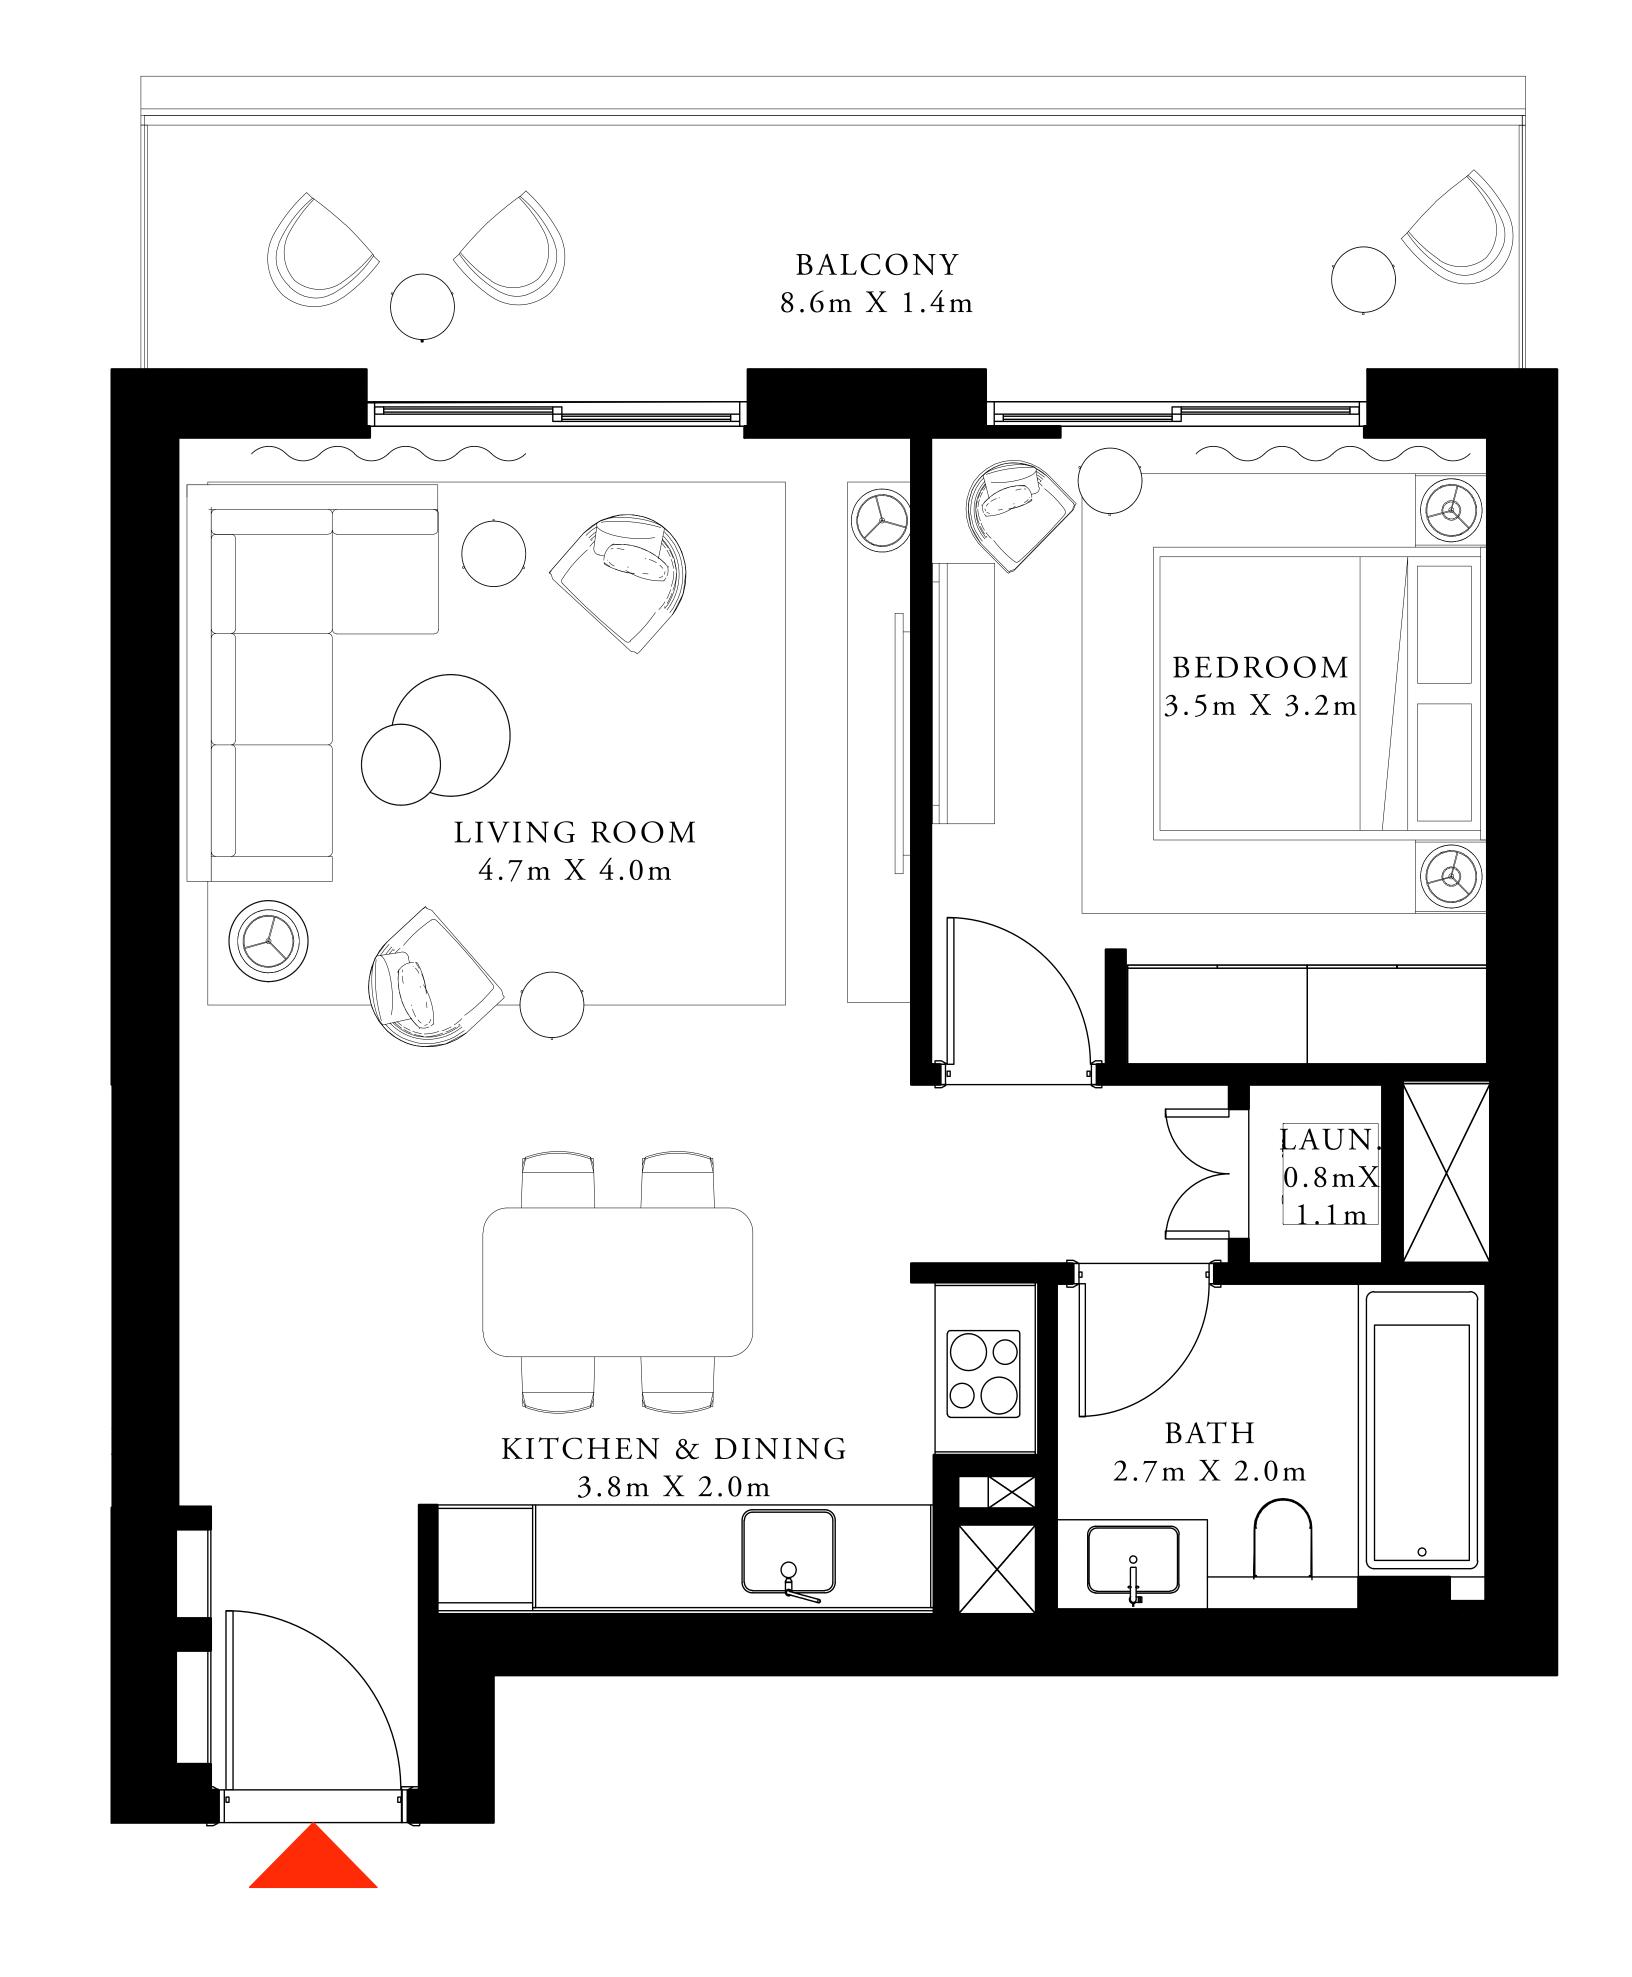

### 1 BEDROOM TYPE 1

LEVEL 02-04

| SUITE AREA   | 691.58 SQ.FT. | 64.25 SQ.M. |
|--------------|---------------|-------------|
| BALCONY AREA | 39.61 SQ.FT.  | 3.68 SQ.M.  |
| TOTAL AREA   | 731.19 SQ.FT. | 67.93 SQ.M. |