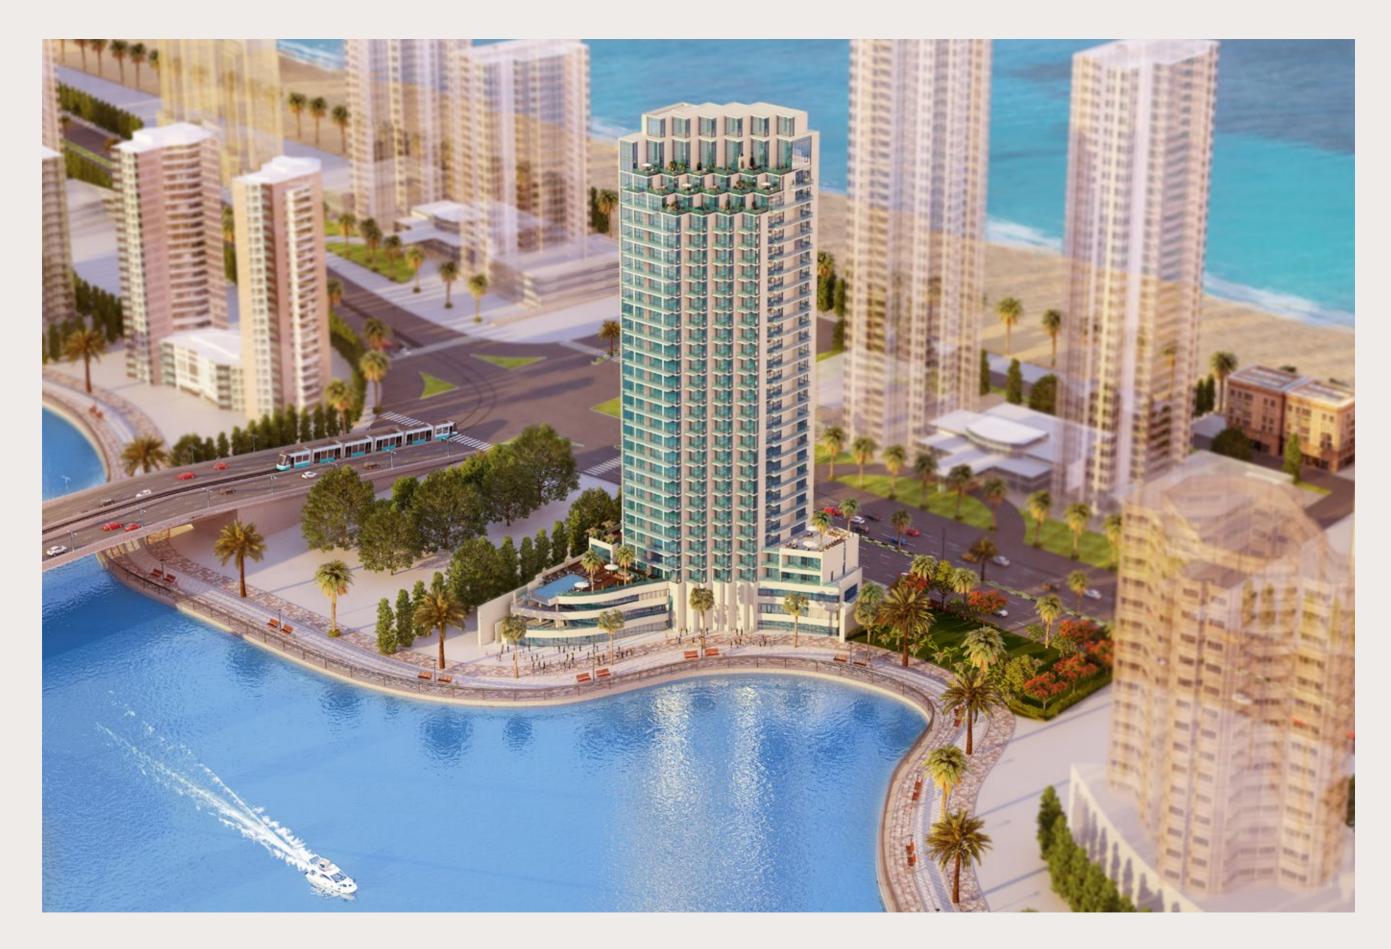

Strategically located with multiple access points, offering easy and quick access into and out of Dubai Marina

Introducing LIV Residence, a G+27 residential development in the heart of Dubai Marina

Walking distance to the beach, shops and restaurants at JBR, Dubai Marina metro and tram stations, the elegant tower neighbours Grosvenor House, Ritz Carlton, and Intercontinental Dubai Marina

## Remarkable Design

THE STRIKING TOWER IS
DISTINGUISHED BY ITS SPACIOUS
TERRACES AND FULL HEIGHT
GLAZING; DESIGNED TO MAXIMISE
MARINA & SEA VIEWS

The iconic G+27 tower, designed by NAGA features:

~ Ladies and gents spa facilities