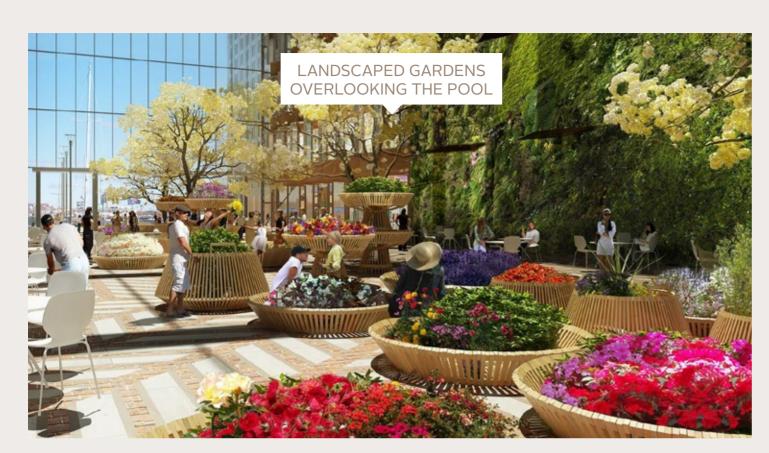

~ Infinity pool & terrace overlooking Dubai Marina

~ Luxurious gym overlooking the pool

~ Indoor and outdoor kids play areas

~ Residents lounge

~ Landscaped garden

~ Spacious private terraces

~ Promenade level retail

## Spa & Residence Gardens

ENJOY THE TRANQUIL LANDSCAPED GARDENS OVERLOOKING THE POOL AND MARINA OR TREAT YOUR MIND AND BODY IN THE SAUNA & SPA

The landscaped gardens feature a hand-picked selection of aromatic exotic plants to delight all of the senses, whilst the spa facilities provide a holistic series of natural therapies for men and women