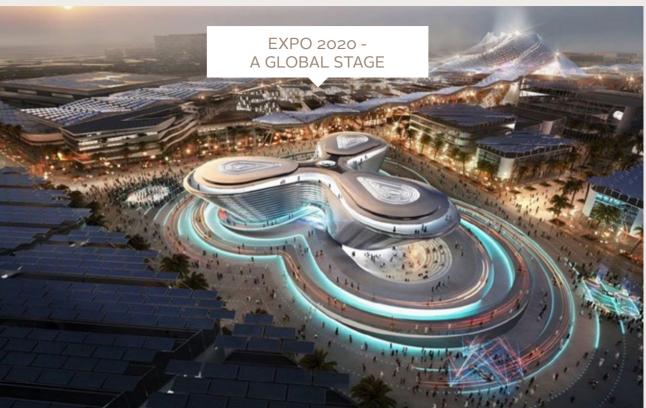

# Dubai - City of the Future

LOCATED IN A PRIME, ESTABLISHED
NEIGHBOURHOOD AND CLOSE TO THE
EXPO 2020 SITE - INVESTING IN
LIV RESIDENCE IS A FUTURE SECURED

A city that consistently looks to the future By 2020, Dubai hopes to attract 20 million visitors
each year, broadening Dubai's offering in events,
attractions, infrastructure and services, while
creating jobs, increasing in population and
driving a sustainable demand for prime
Dubai Marina properties

6 new theme parks

Hyperloop One -Dubai to Abu Dhabi

95% occupancy rate (Marina)