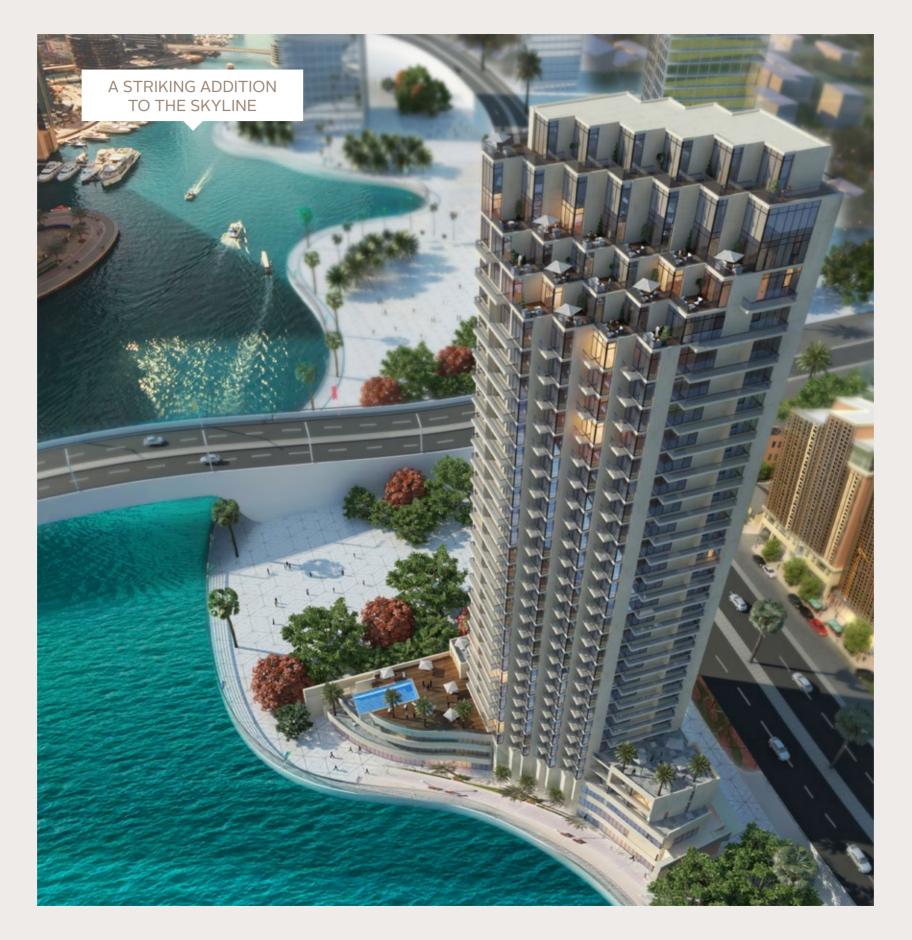

## Remarkable Design

THE STRIKING TOWER IS
DISTINGUISHED BY ITS SPACIOUS
TERRACES AND FULL HEIGHT
GLAZING; DESIGNED TO MAXIMISE
MARINA & SEA VIEWS

The iconic G+27 tower, designed by NAGA features:

~ Ladies and gents spa facilities

~ Infinity pool & terrace overlooking Dubai Marina

~ Luxurious gym overlooking the pool

~ Indoor and outdoor kids play areas

~ Residents lounge

~ Landscaped garden

~ Spacious private terraces

~ Promenade level retail

## One of the Only remaining prime waterfront locations in Dubai Marina

Directly on the Promenade at

Dubai Marina and a short stroll to the beach

Life here is convenient and privileged

Part of a global family of luxurious properties in exceptional cities across the world, the LIV brand is defined by the prestige of upscale locations combined with superior interior finishes and remarkable detailing