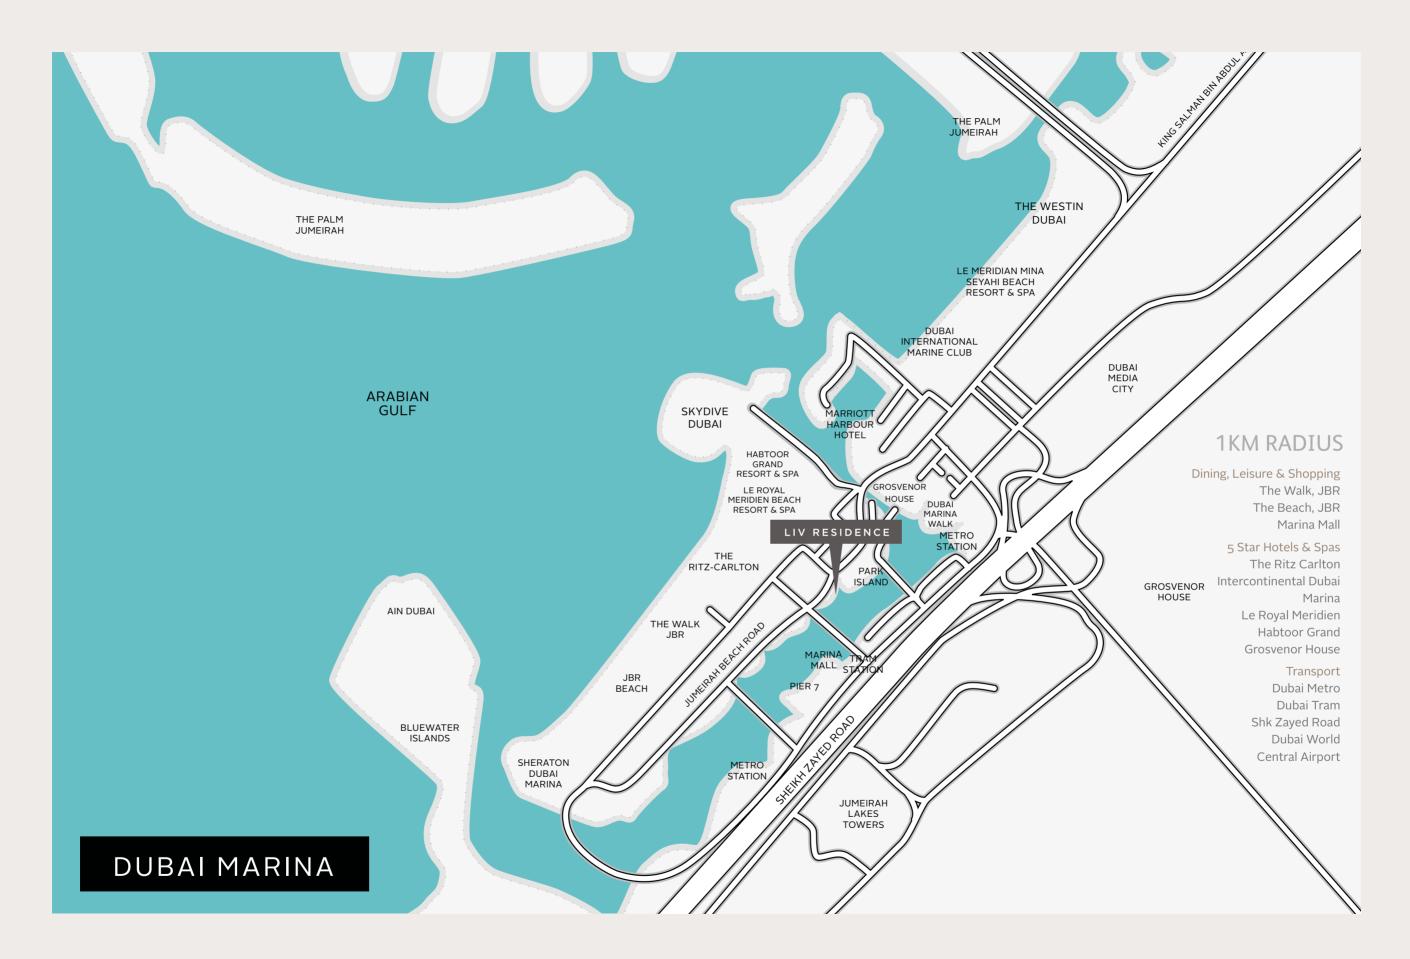

LIV RESIDENCE

DUBAI MARINA

Strategically located with multiple access points, offering easy and quick access into and out of Dubai Marina

Introducing LIV Residence, a G+27 residential development in the heart of Dubai Marina

Walking distance to the beach, shops and restaurants at JBR, Dubai Marina metro and tram stations, the elegant tower neighbours Grosvenor House, Ritz Carlton, and Intercontinental Dubai Marina

Conveniently located right next to planned community green park

Un-interrupted views of the Marina waters as well as the sea-views

European styled kitchen cabinetry with upgraded appliances