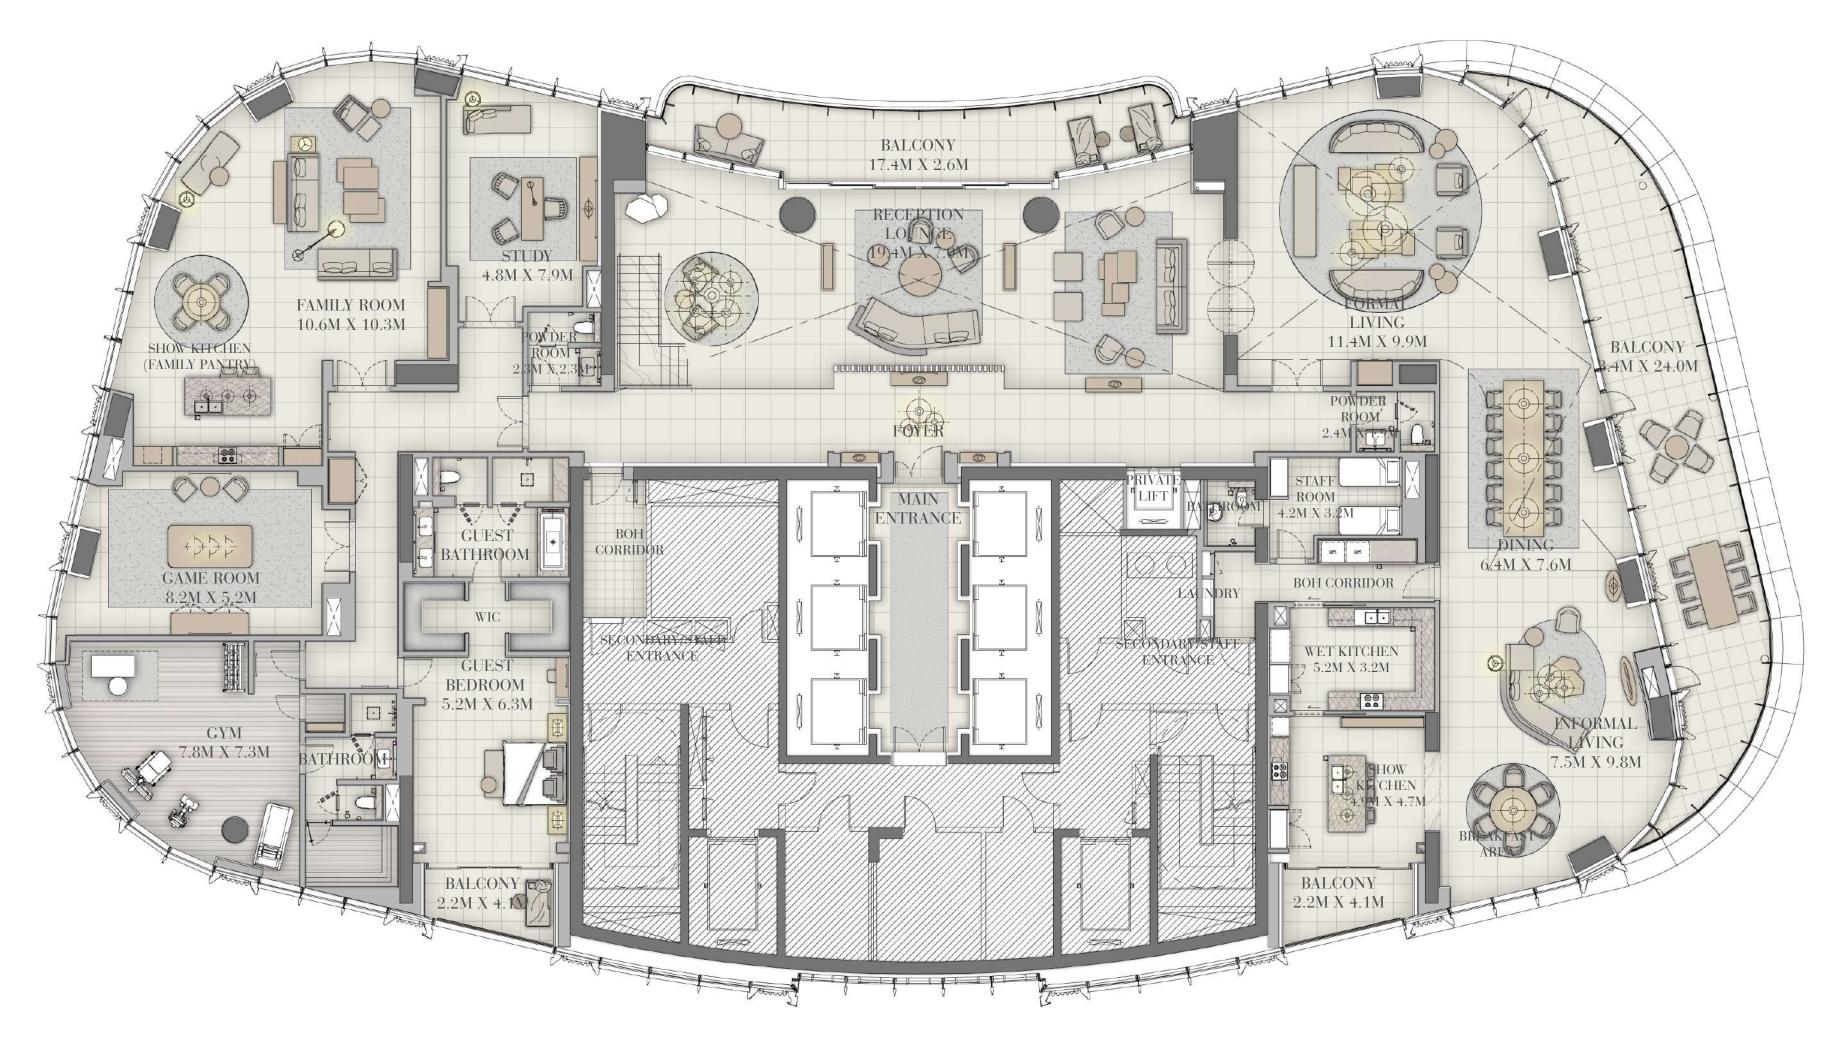

### 5 BEDROOM

| SUITE AREA   | 10,778.44 SQ.FT. | 1,001.35 SQ.M. |
|--------------|------------------|----------------|
| BALCONY AREA | 628.39 SQ.FT.    | 58.38 SQ.M.    |
| TOTAL AREA   | 11,406.83 SQ.FT. | 1,059.73 SQ.M. |