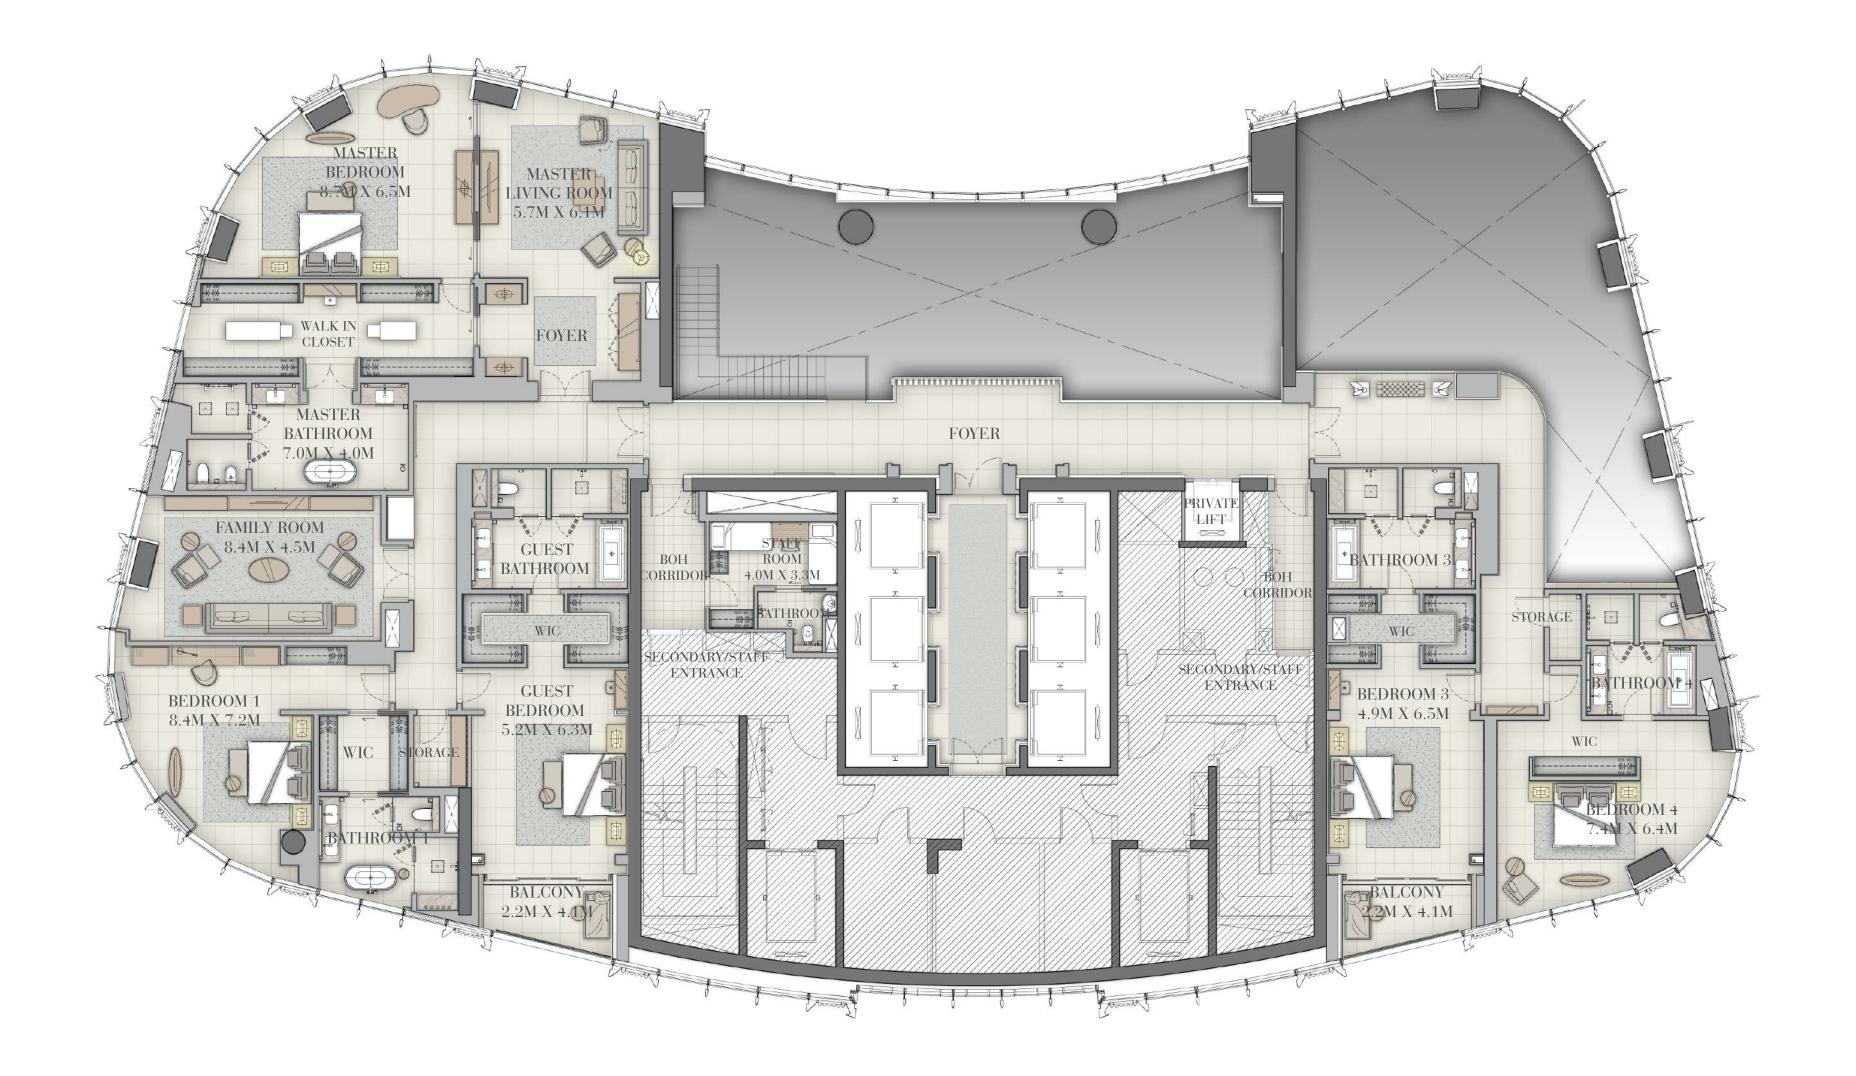

## 6 BEDROOM

| SUITE AREA   | 9,807.00 SQ.FT.  | 911.10 SQ.M.   |
|--------------|------------------|----------------|
| BALCONY AREA | 1,422.00 SQ.FT.  | 132.11 SQ.M.   |
| TOTAL AREA   | 11,229.00 SQ.FT. | 1,043.21 SQ.M. |