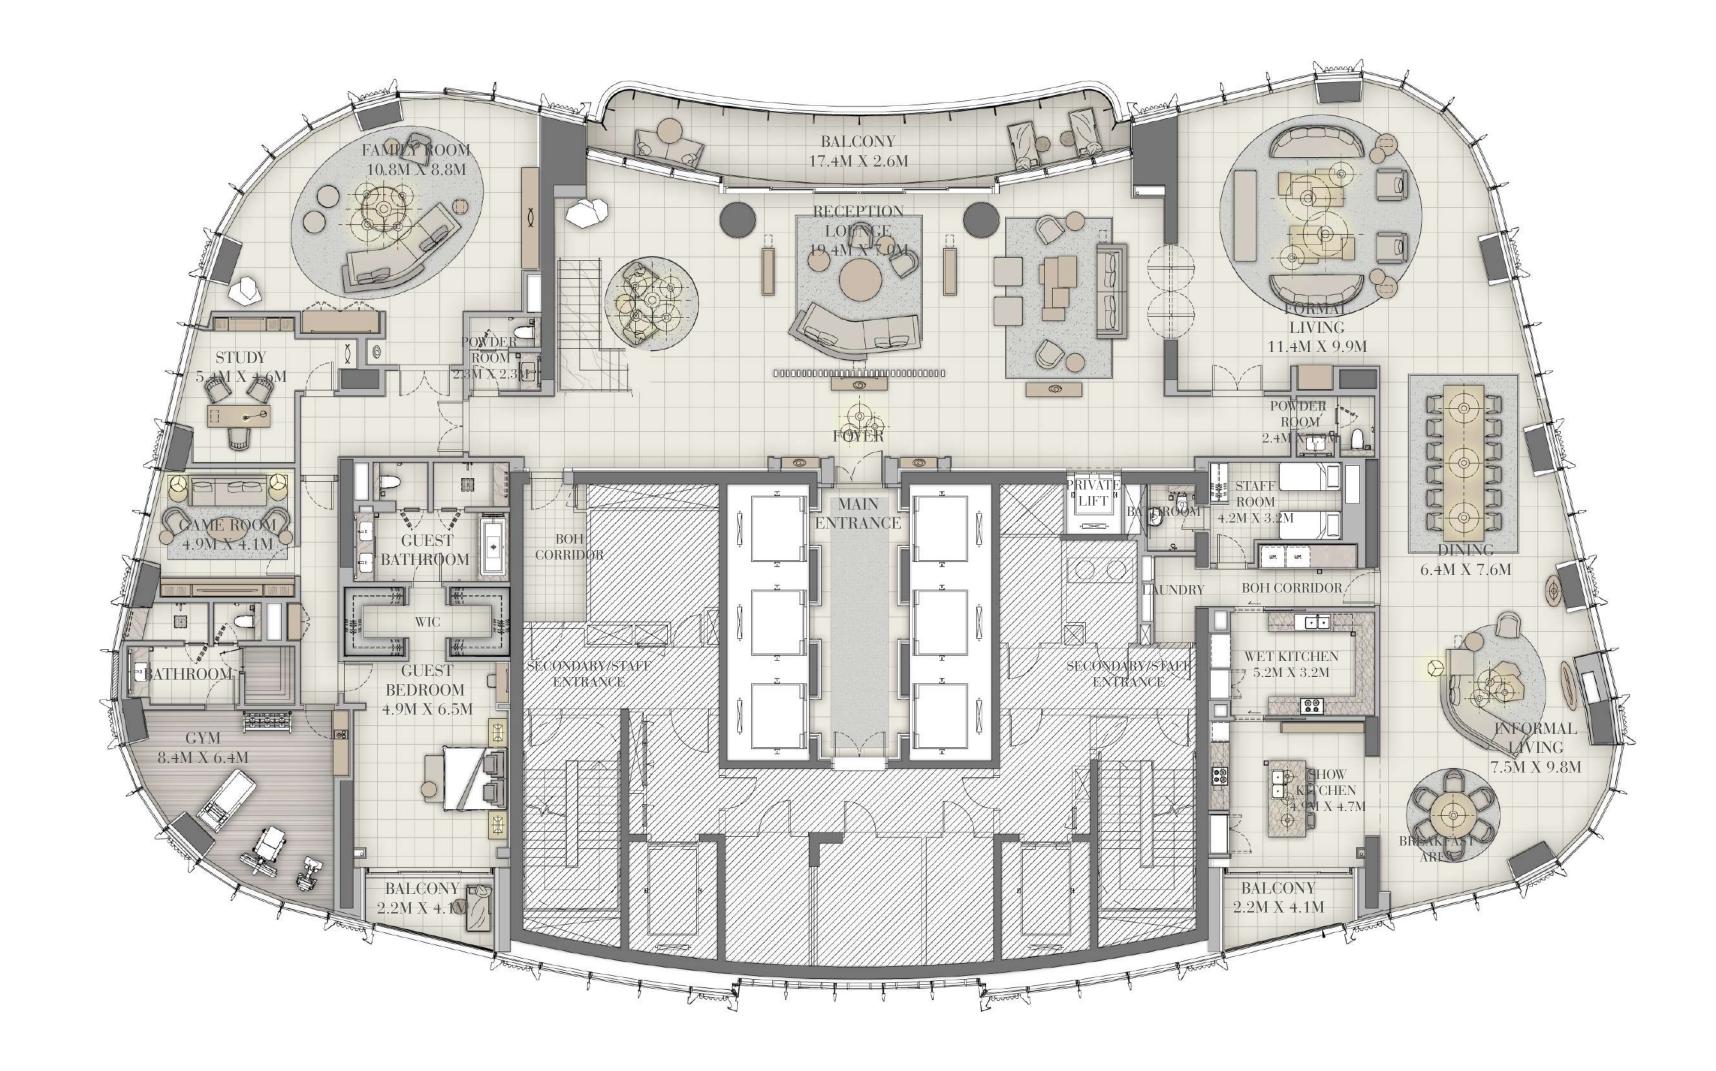

## 4 BEDROOM

| SUITE AREA   | 5,095.42 SQ.FT. | 473.38 SQ.M. |
|--------------|-----------------|--------------|
| BALCONY AREA | 237.23 SQ.FT.   | 22.04 SQ.M.  |
| TOTAL AREA   | 5,332.65 SQ.FT. | 495.42 SQ.M. |