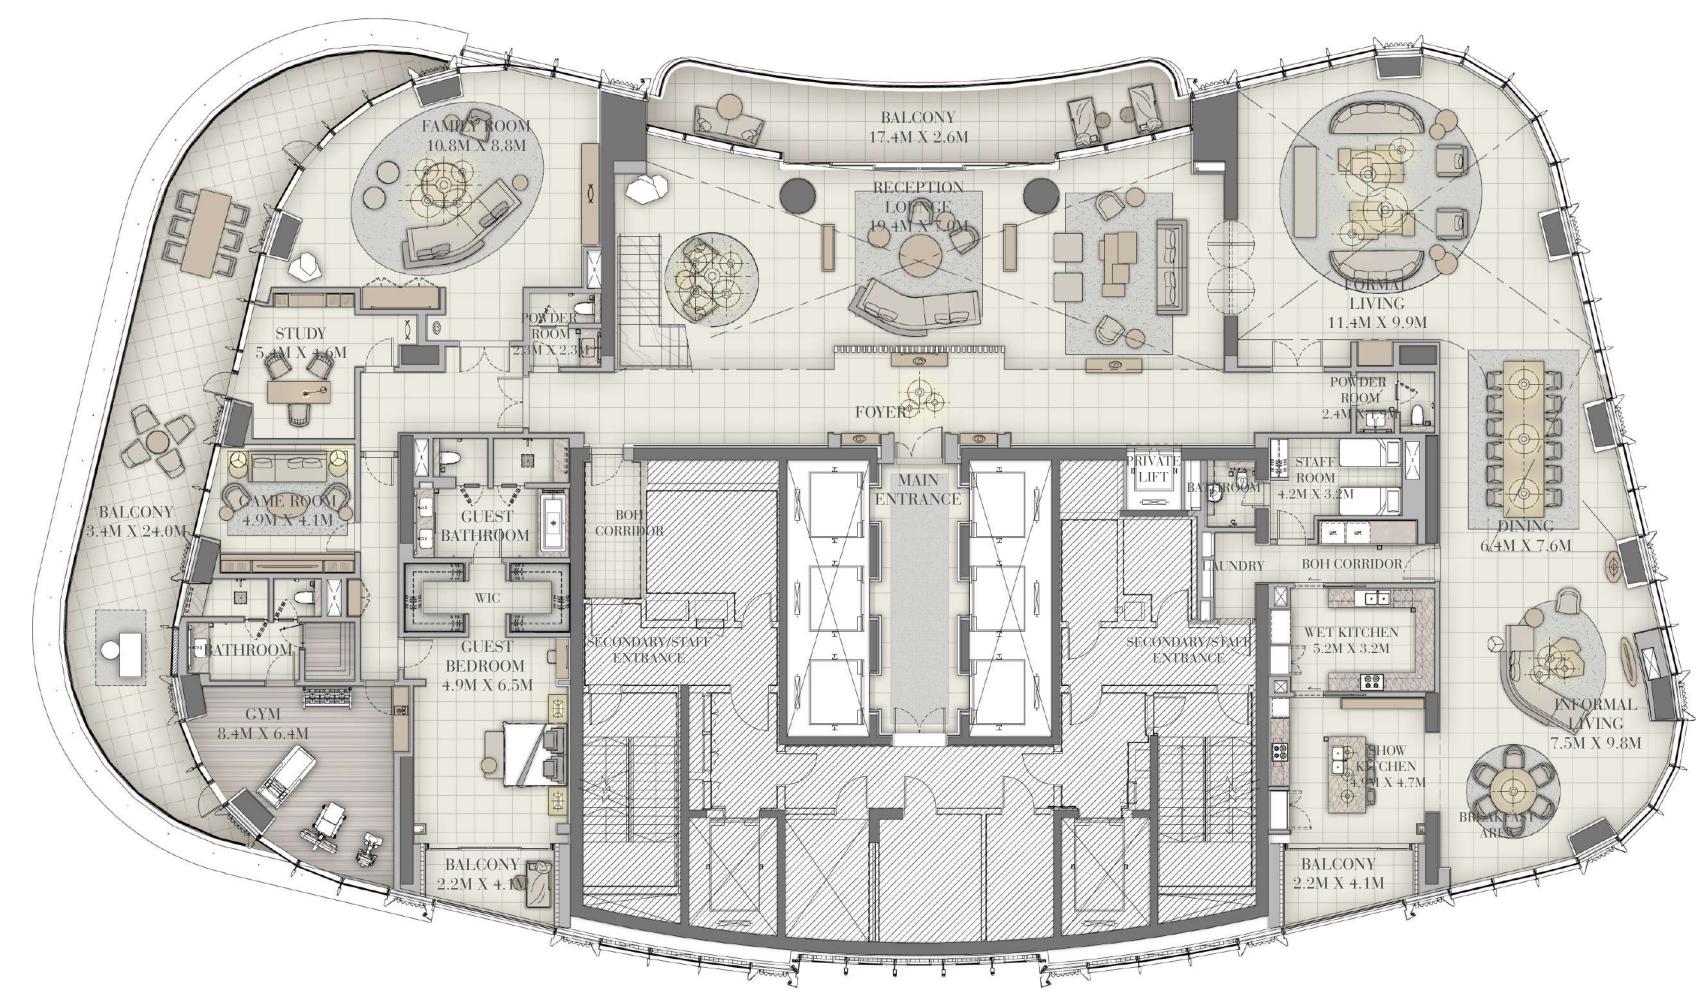

### 5 BEDROOM

| SUITE AREA   | 10,778.44 SQ.FT. | 1,001.35 SQ.M. |
|--------------|------------------|----------------|
| BALCONY AREA | 628.39 SQ.FT.    | 58.38 SQ.M.    |
| TOTAL AREA   | 11,406.83 SQ.FT. | 1,059.73 SQ.M. |