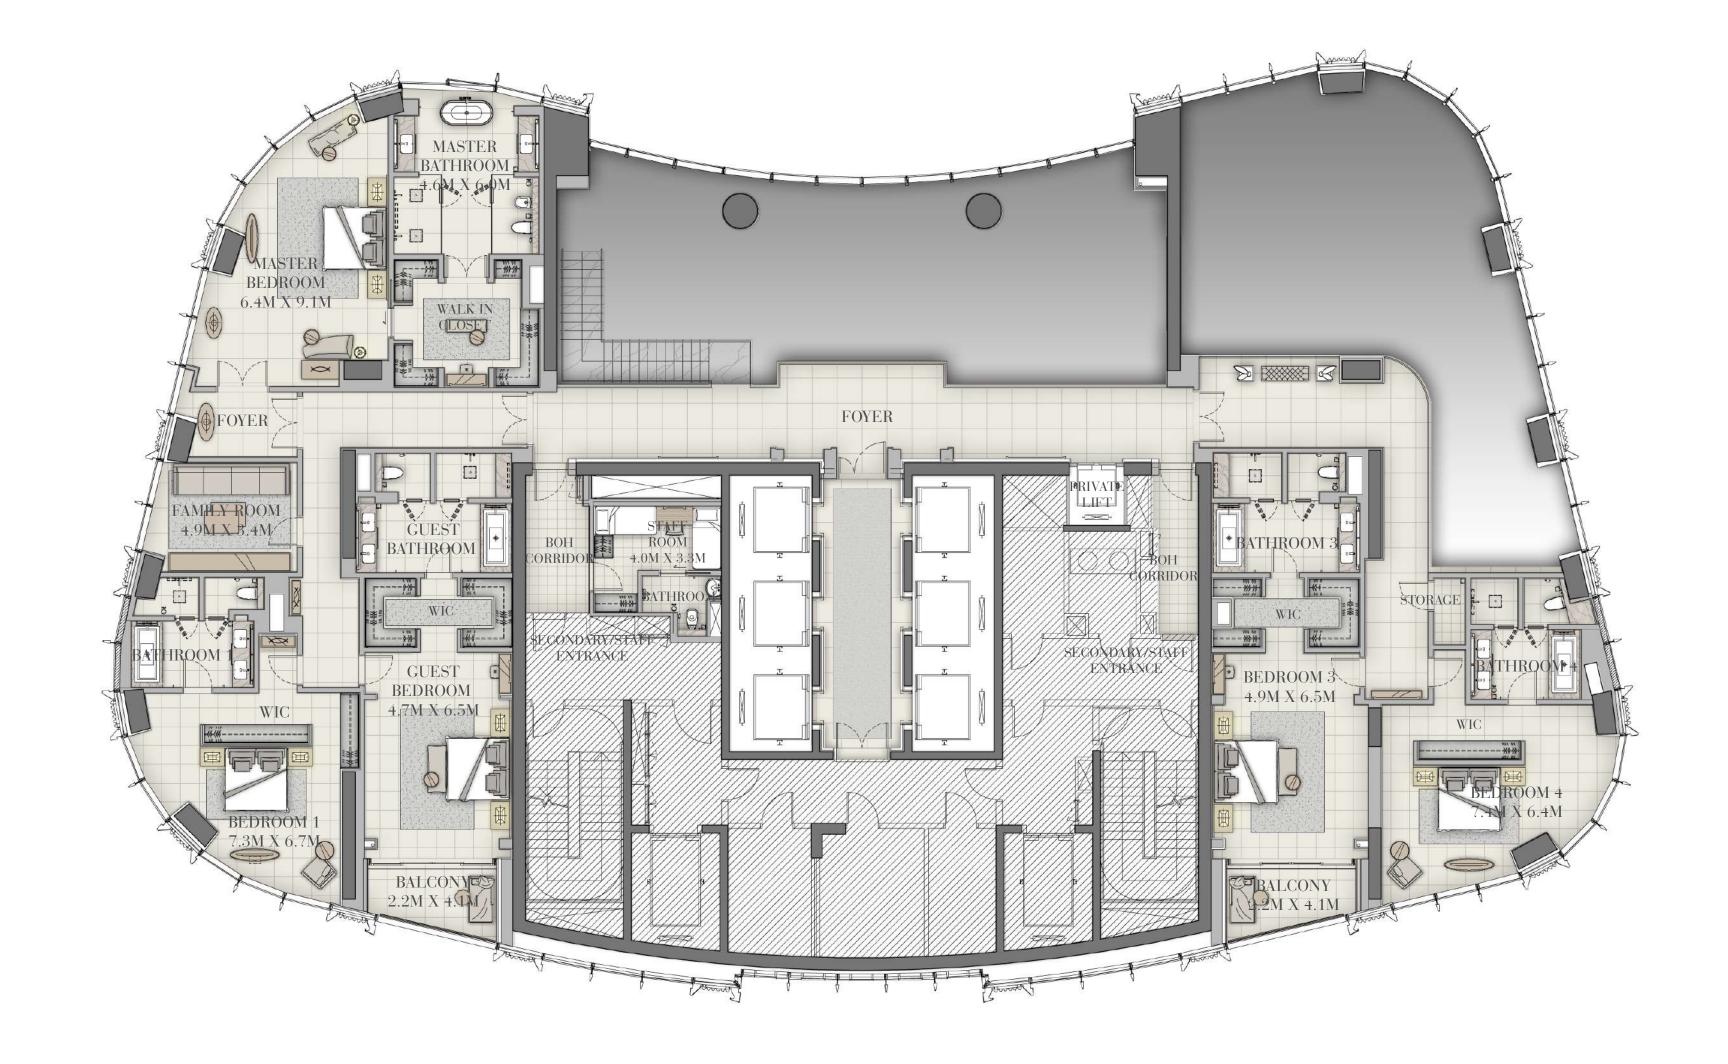

## 4 BEDROOM

| SUITE AREA   | 4,587.14 SQ.FT. | 462.16 SQ.M. |
|--------------|-----------------|--------------|
| BALCONY AREA | 237.23 SQ.FT.   | 22.04 SQ.M.  |
| TOTAL AREA   | 5,211.88 SQ.FT. | 484.20 SQ.M. |