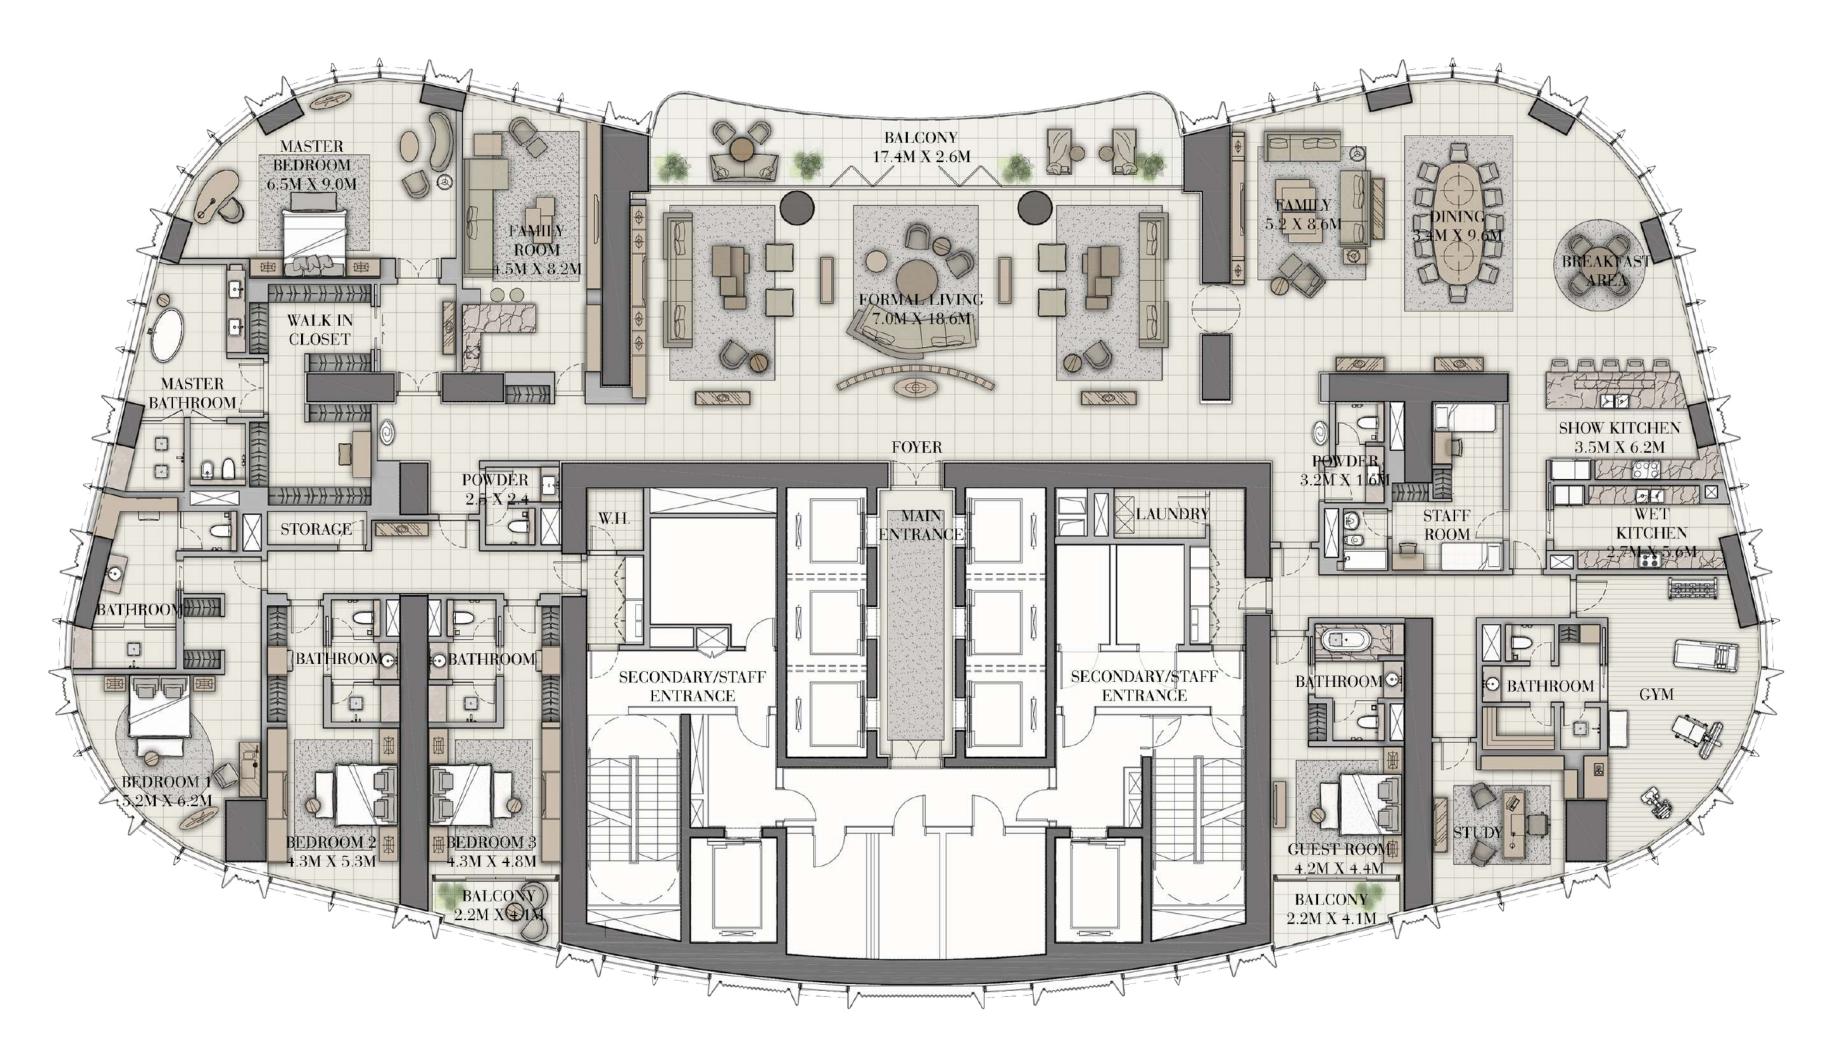

## 6 BEDROOM

| SUITE AREA   | 9,807.00 SQ.FT.  | 911.10 SQ.M.   |
|--------------|------------------|----------------|
| BALCONY AREA | 1,422.00 SQ.FT.  | 132.11 SQ.M.   |
| TOTAL AREA   | 11,229.00 SQ.FT. | 1,043.21 SQ.M. |