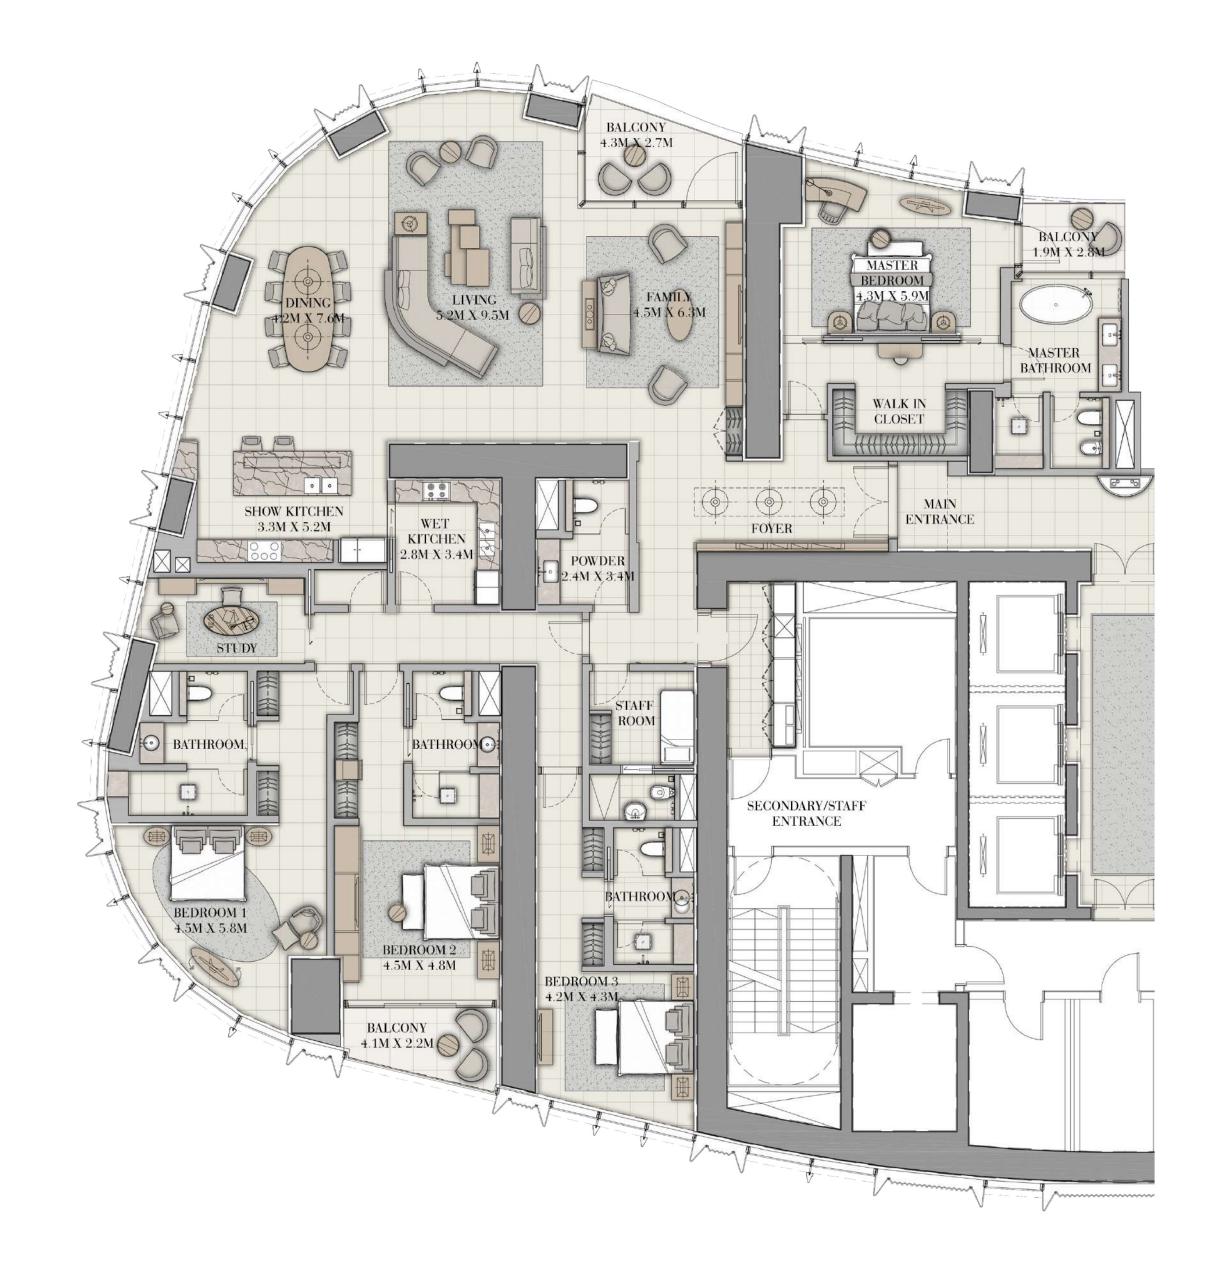

## 4 BEDROOM

| SUITE AREA   | 5,095.42 SQ.FT. | 473.38 SQ.M. |
|--------------|-----------------|--------------|
| BALCONY AREA | 237.23 SQ.FT.   | 22.04 SQ.M.  |
| TOTAL AREA   | 5,332.65 SQ.FT. | 495.42 SQ.M. |