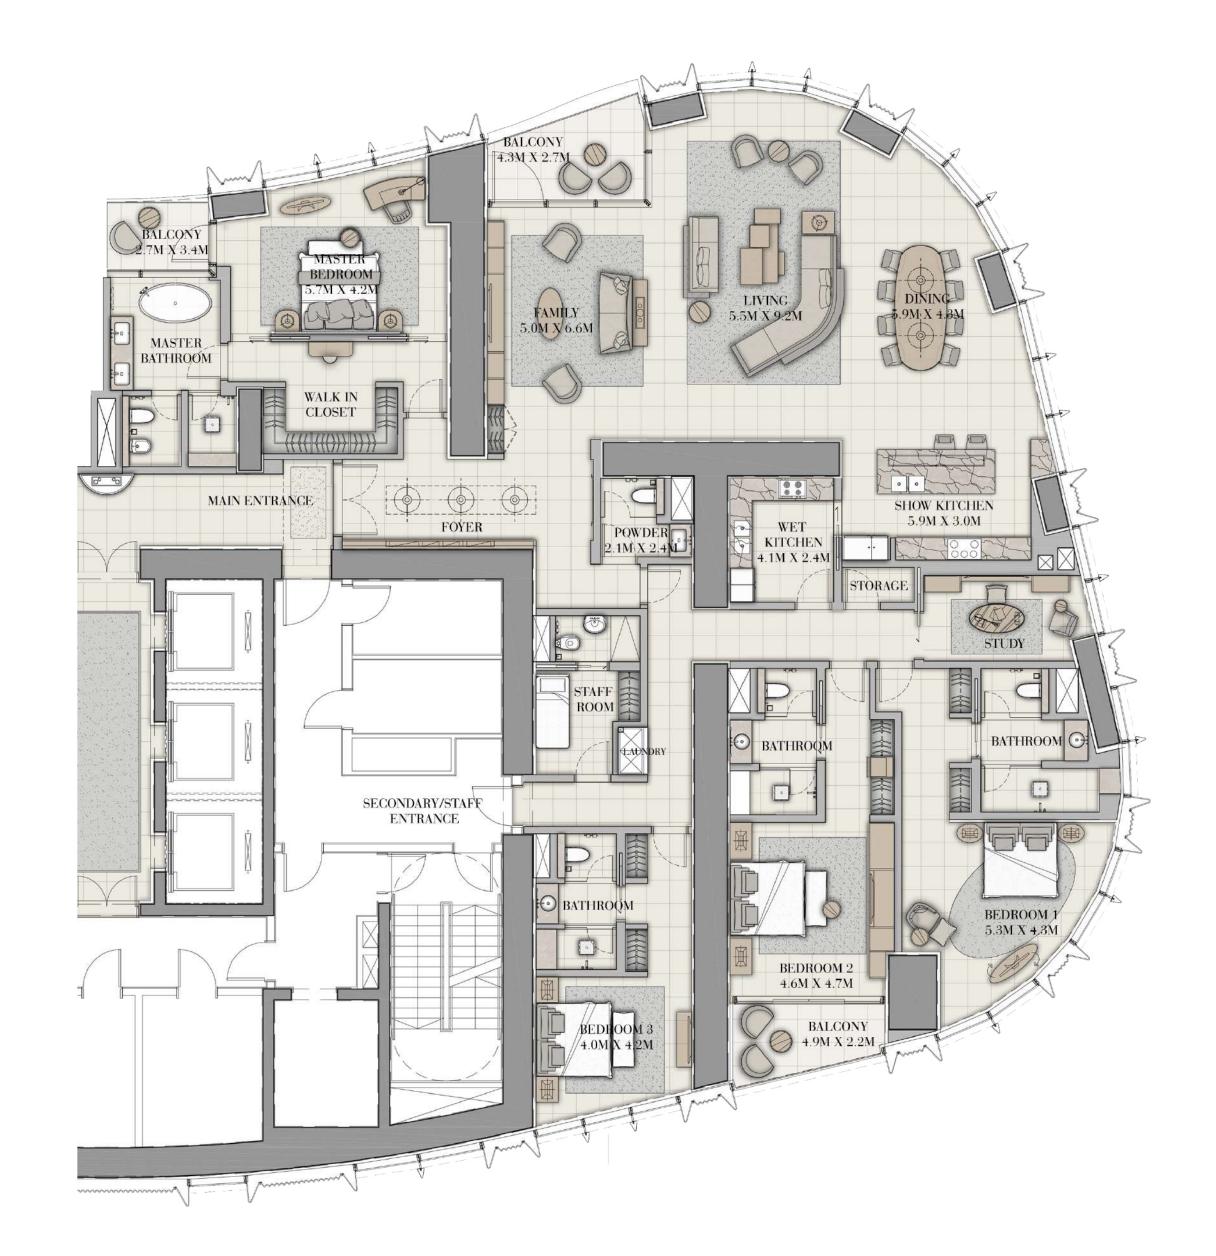

## 4 BEDROOM

| SUITE AREA   | 4,587.14 SQ.FT. | 462.16 SQ.M. |
|--------------|-----------------|--------------|
| BALCONY AREA | 237.23 SQ.FT.   | 22.04 SQ.M.  |
| TOTAL AREA   | 5,211.88 SQ.FT. | 484.20 SQ.M. |