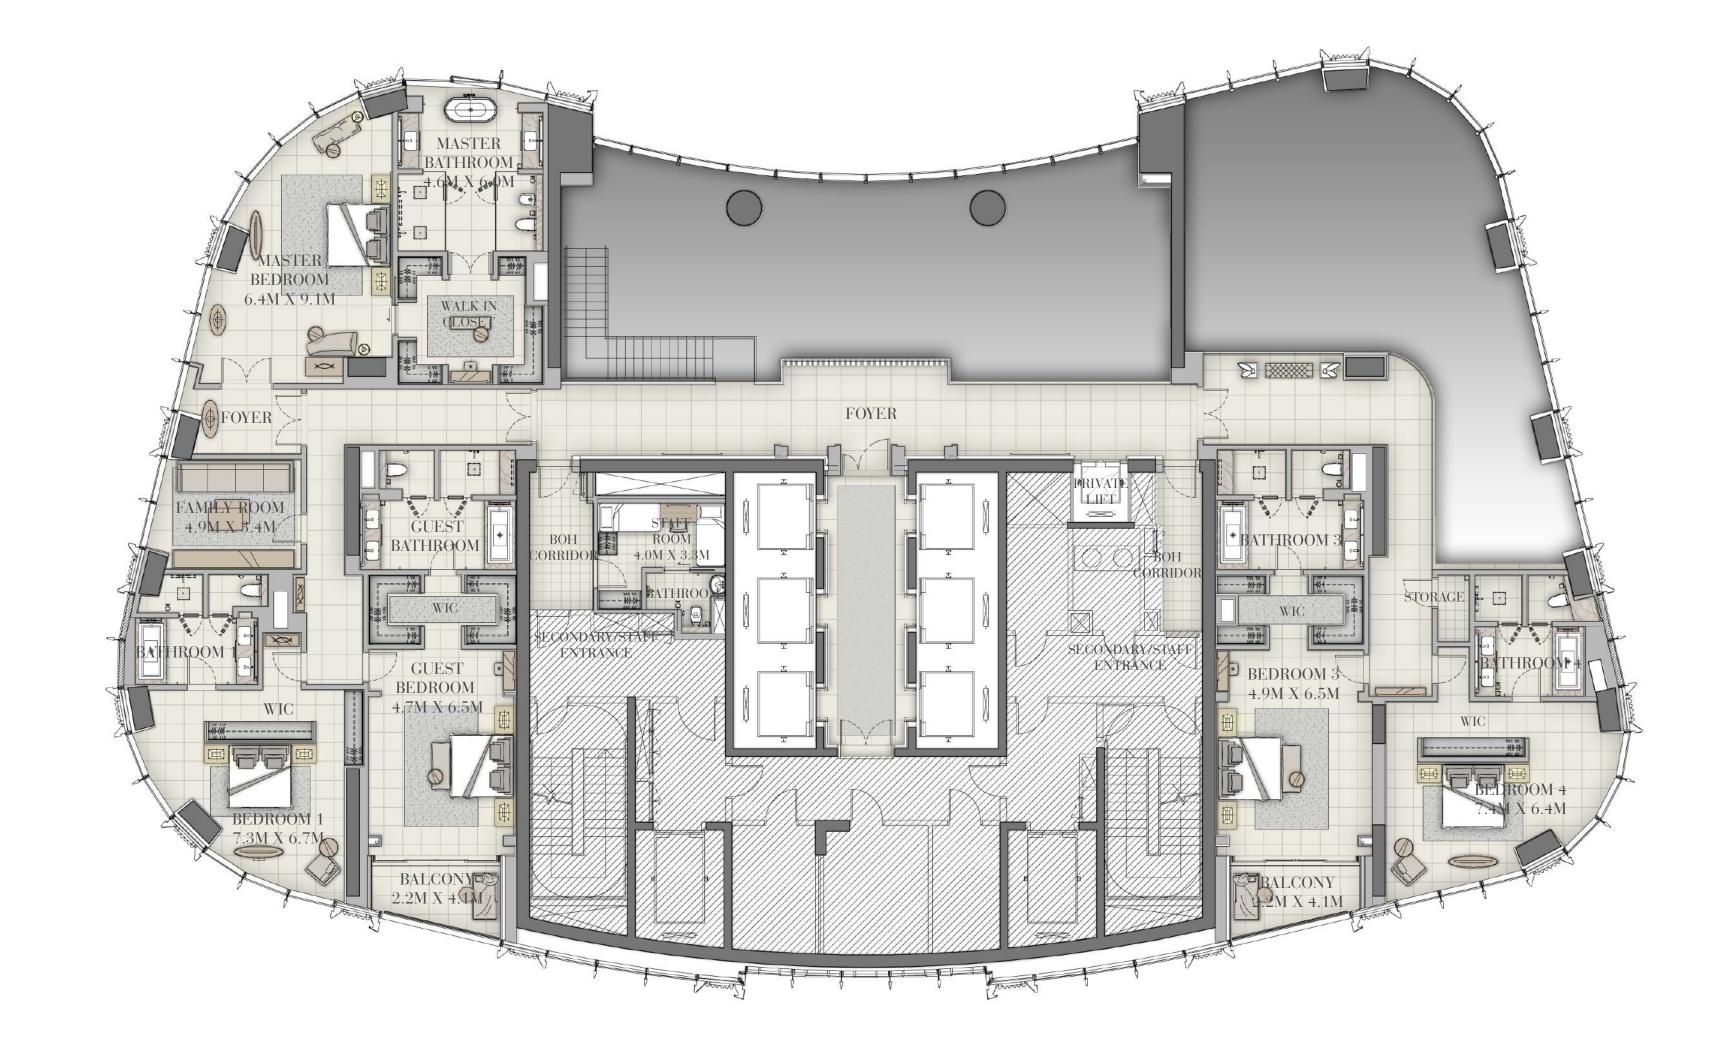

## 4 BEDROOM

| SUITE AREA   | 4,587.14 SQ.FT. | 462.16 SQ.M. |
|--------------|-----------------|--------------|
| BALCONY AREA | 237.23 SQ.FT.   | 22.04 SQ.M.  |
| TOTAL AREA   | 5,211.88 SQ.FT. | 484.20 SQ.M. |