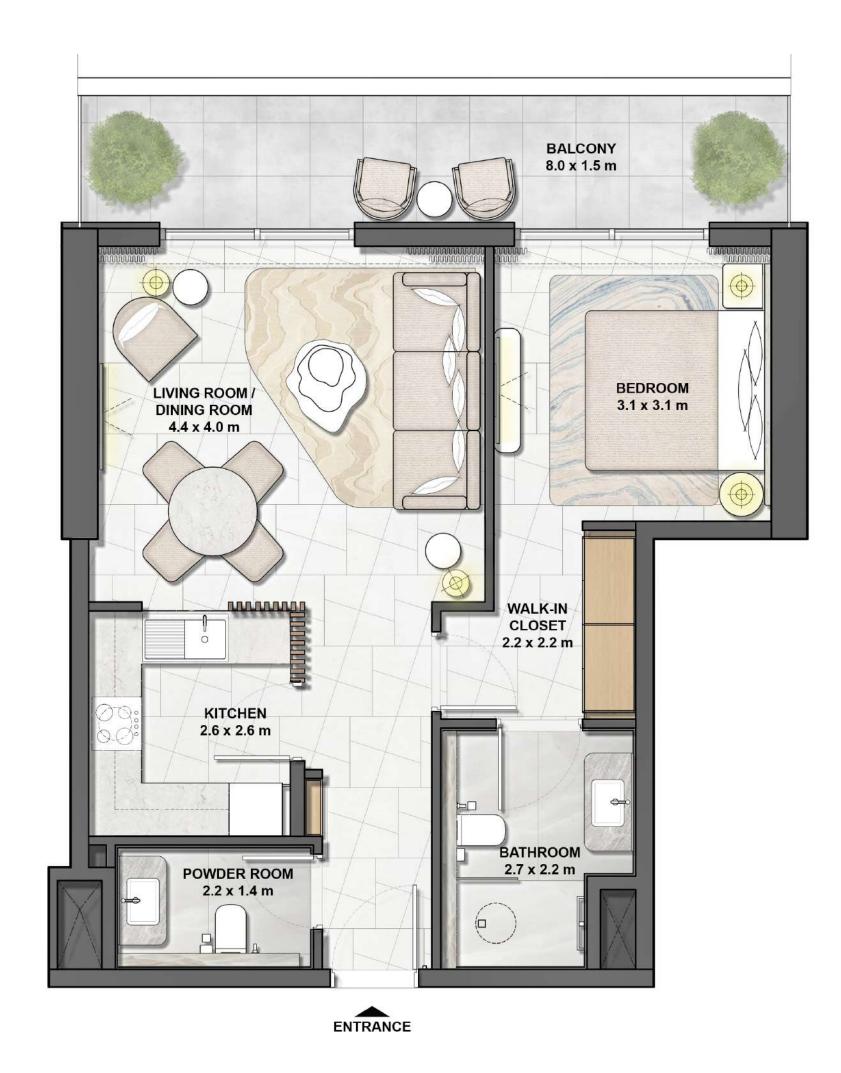

LEVEL 12-19, 21-34 UNIT 07, 10

ENTRANCE

Disclaimer: The unit layout, floor plans, dimensions, drawings and measurements are indicative in nature and are subject to change as the construction of the project progresses. All efforts have been made to ensure their accuracy, however these layouts are subject to change at the discretion of the developer or upon the instructions of the relevant authority and should not be relied upon as final. The actual area of the unit may vary from the area stated in the