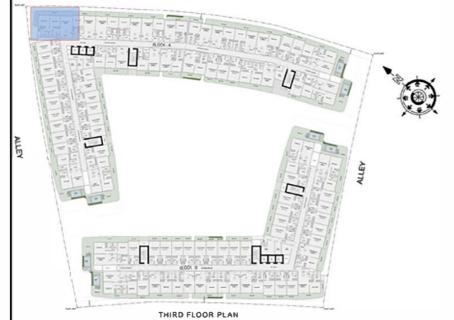

ROAD



### 2 BHK

| LEVEL : THIRD FLOOR |            |
|---------------------|------------|
| UNIT NO : A307      |            |
| SUITE AREA :        | 982 Sq.ft  |
| BALCONY AREA:       | 702 Sq.ft  |
| TOTAL AREA:         | 1684 Sq.ft |





WALLS A WALLS

ROAD

THIRD FLOOR PLAN

ALLEY

## 2 BHK

| LEVEL : THIRD FLOOR |            |
|---------------------|------------|
| UNIT NO : A308      |            |
| SUITE AREA :        | 982 Sq.ft  |
| BALCONY AREA:       | 623 Sq.ft  |
| TOTAL AREA:         | 1605 Sq.ft |







ROAD



## STUDIO

| LEVEL : THIRD FLOOR |           |  |
|---------------------|-----------|--|
| UNIT NO : A309      |           |  |
| SUITE AREA :        | 347 Sq.ft |  |
| BALCONY AREA:       | 66 Sq.ft  |  |
| TOTAL AREA:         | 413 Sq.ft |  |





ROAD



### 2 BHK

| LEVEL : THIRD FLOOR |            |
|---------------------|------------|
| UNIT NO : A319      |            |
| SUITE AREA :        | 924 Sq.ft  |
| BALCONY AREA:       | 269 Sq.ft  |
| TOTAL AREA:         | 1193 Sq.ft |





A321

ROAD



### 1 BHK

| LEVEL : THIRD FLOOR |           |
|---------------------|-----------|
| UNIT NO : A321      |           |
| SUITE AREA :        | 667 Sq.ft |
| BALCONY AREA:       | 132 Sq.ft |
| TOTAL AREA:         | 799 Sq.ft |





ROAD



### 1 BHK

| LEVEL : THIRD FLOOR |           |
|---------------------|-----------|
| UNIT NO : A340      |           |
| SUITE AREA :        | 672 Sq.ft |
| BALCONY AREA:       | 140 Sq.ft |
| TOTAL AREA:         | 812 Sq.ft |