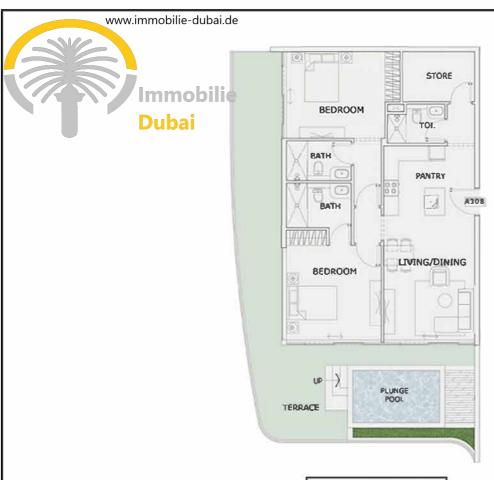

## 2 BHK

| LEVEL : THIRD FLOOR |            |
|---------------------|------------|
| UNIT NO : A308      |            |
| SUITE AREA :        | 982 Sq.ft  |
| BALCONY AREA:       | 623 Sq.ft  |
| TOTAL AREA:         | 1605 Sq.ft |

WALLS A WALLS

ROAD

THIRD FLOOR PLAN

ALLEY