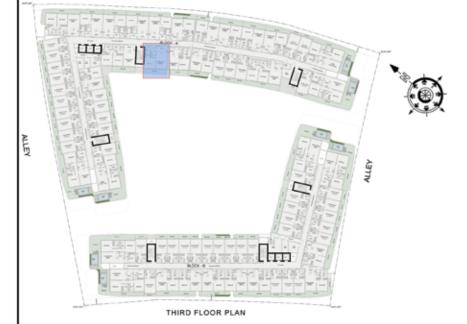

| TOTAL AREA:         | 1605 Sq.ft |







ROAD



## STUDIO

| LEVEL : THIRD FLOOR |           |  |
|---------------------|-----------|--|
| UNIT NO : A309      |           |  |
| SUITE AREA :        | 347 Sq.ft |  |
| BALCONY AREA:       | 66 Sq.ft  |  |
| TOTAL AREA:         | 413 Sq.ft |  |





ROAD



### 2 BHK

| LEVEL : THIRD FLOOR |            |
|---------------------|------------|
| UNIT NO : A319      |            |
| SUITE AREA :        | 924 Sq.ft  |
| BALCONY AREA:       | 269 Sq.ft  |
| TOTAL AREA:         | 1193 Sq.ft |





A321

ROAD



### 1 BHK

| LEVEL : THIRD FLOOR |           |
|---------------------|-----------|
| UNIT NO : A321      |           |
| SUITE AREA :        | 667 Sq.ft |
| BALCONY AREA:       | 132 Sq.ft |
| TOTAL AREA:         | 799 Sq.ft |





ROAD



### 1 BHK

| LEVEL : THIRD FLOOR |           |
|---------------------|-----------|
| UNIT NO : A340      |           |
| SUITE AREA :        | 672 Sq.ft |
| BALCONY AREA:       | 140 Sq.ft |
| TOTAL AREA:         | 812 Sq.ft |