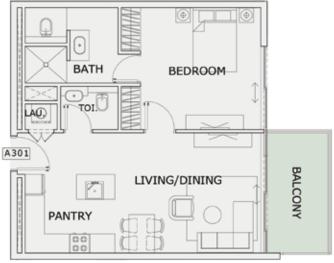

### 1 BHK

| LEVEL : THIRD FLOOR |           |
|---------------------|-----------|
| UNIT NO : A301      |           |
| SUITE AREA :        | 632 Sq.ft |
| BALCONY AREA:       | 83 Sq.ft  |
| TOTAL AREA:         | 715 Sq.ft |