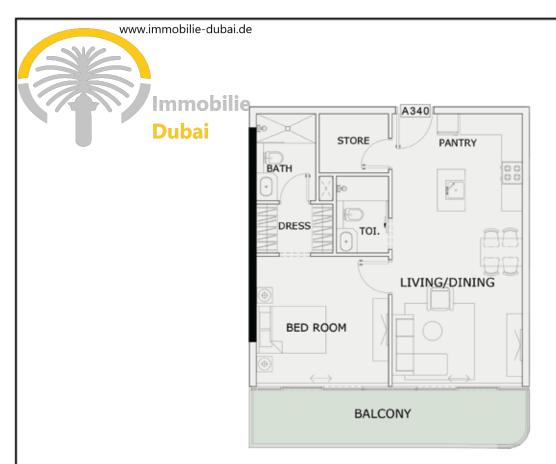

### 1 BHK

| LEVEL : THIRD FLOOR |           |
|---------------------|-----------|
| UNIT NO : A340      |           |
| SUITE AREA :        | 672 Sq.ft |
| BALCONY AREA:       | 140 Sq.ft |
| TOTAL AREA:         | 812 Sq.ft |