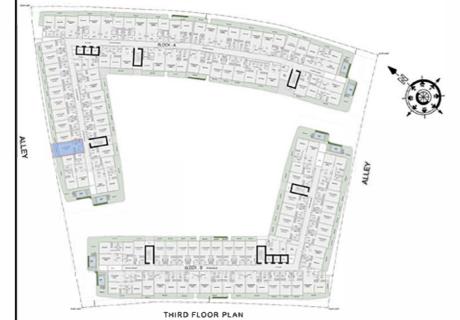

| 715 Sq.ft |







ROAD



## STUDIO

| LEVEL : THIRD FLOOR |           |
|---------------------|-----------|
| UNIT NO : A302      |           |
| SUITE AREA :        | 347 Sq.ft |
| BALCONY AREA:       | 66 Sq.ft  |
| TOTAL AREA:         | 413 Sq.ft |





ROAD



### 2 BHK

| LEVEL : THIRD FLOOR |            |
|---------------------|------------|
| UNIT NO : A307      |            |
| SUITE AREA :        | 982 Sq.ft  |
| BALCONY AREA:       | 702 Sq.ft  |
| TOTAL AREA:         | 1684 Sq.ft |





WALLS A WALLS

ROAD

THIRD FLOOR PLAN

ALLEY

## 2 BHK

| LEVEL : THIRD FLOOR |            |
|---------------------|------------|
| UNIT NO : A308      |            |
| SUITE AREA :        | 982 Sq.ft  |
| BALCONY AREA:       | 623 Sq.ft  |
| TOTAL AREA:         | 1605 Sq.ft |







ROAD



## STUDIO

| LEVEL : THIRD FLOOR |           |  |
|---------------------|-----------|--|
| UNIT NO : A309      |           |  |
| SUITE AREA :        | 347 Sq.ft |  |
| BALCONY AREA:       | 66 Sq.ft  |  |
| TOTAL AREA:         | 413 Sq.ft |  |





ROAD



### 2 BHK

| LEVEL : THIRD FLOOR |            |
|---------------------|------------|
| UNIT NO : A319      |            |
| SUITE AREA :        | 924 Sq.ft  |
| BALCONY AREA:       | 269 Sq.ft  |
| TOTAL AREA:         | 1193 Sq.ft |





A321

ROAD



### 1 BHK

| LEVEL : THIRD FLOOR |           |
|---------------------|-----------|
| UNIT NO : A321      |           |
| SUITE AREA :        | 667 Sq.ft |
| BALCONY AREA:       | 132 Sq.ft |
| TOTAL AREA:         | 799 Sq.ft |





ROAD



### 1 BHK

| LEVEL : THIRD FLOOR |           |
|