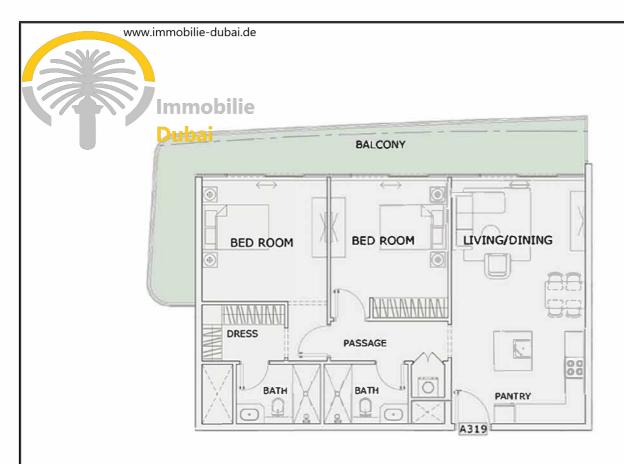

### 2 BHK

| LEVEL : THIRD FLOOR |            |
|---------------------|------------|
| UNIT NO : A319      |            |
| SUITE AREA :        | 924 Sq.ft  |
| BALCONY AREA:       | 269 Sq.ft  |
| TOTAL AREA:         | 1193 Sq.ft |