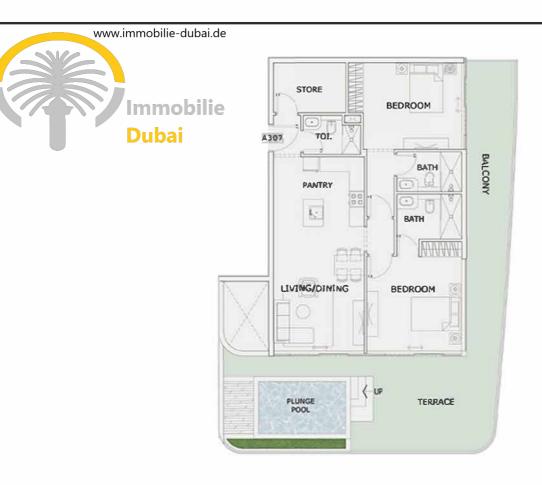

### 2 BHK

| LEVEL : THIRD FLOOR |            |
|---------------------|------------|
| UNIT NO : A307      |            |
| SUITE AREA :        | 982 Sq.ft  |
| BALCONY AREA:       | 702 Sq.ft  |
| TOTAL AREA:         | 1684 Sq.ft |

WALLS A WALLS

ROAD

THIRD FLOOR PLAN

ALLEY