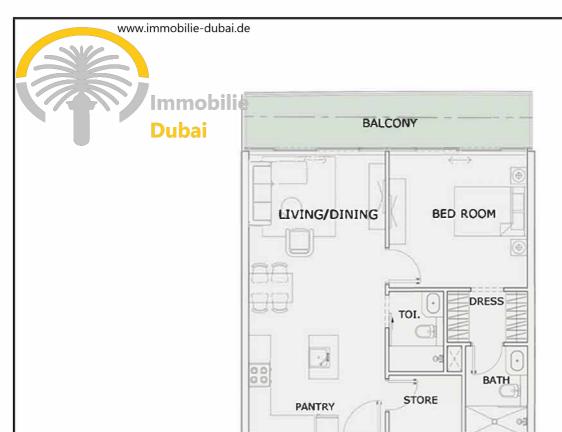

### 1 BHK

| LEVEL : THIRD FLOOR |           |
|---------------------|-----------|
| UNIT NO : A321      |           |
| SUITE AREA :        | 667 Sq.ft |
| BALCONY AREA:       | 132 Sq.ft |
| TOTAL AREA:         | 799 Sq.ft |