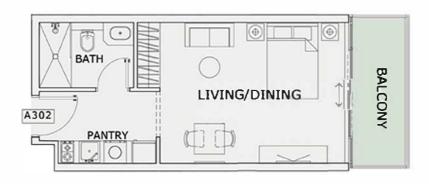

## STUDIO

| LEVEL : THIRD FLOOR |           |
|---------------------|-----------|
| UNIT NO : A302      |           |
| SUITE AREA :        | 347 Sq.ft |
| BALCONY AREA:       | 66 Sq.ft  |
| TOTAL AREA:         | 413 Sq.ft |