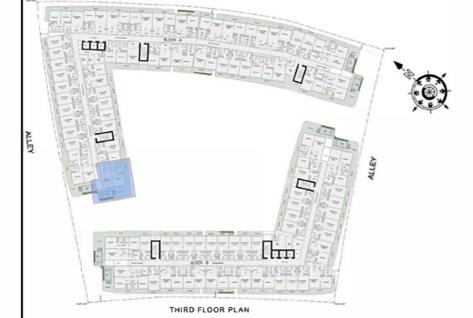

ROAD



### 1 BHK

| LEVEL : THIRD FLOOR |           |
|---------------------|-----------|
| UNIT NO : A301      |           |
| SUITE AREA :        | 632 Sq.ft |
| BALCONY AREA:       | 83 Sq.ft  |
| TOTAL AREA:         | 715 Sq.ft |







ROAD



## STUDIO

| LEVEL : THIRD FLOOR |           |
|---------------------|-----------|
| UNIT NO : A302      |           |
| SUITE AREA :        | 347 Sq.ft |
| BALCONY AREA:       | 66 Sq.ft  |
| TOTAL AREA:         | 413 Sq.ft |





ROAD



### 2 BHK

| LEVEL : THIRD FLOOR |            |
|---------------------|------------|
| UNIT NO : A307      |            |
| SUITE AREA :        | 982 Sq.ft  |
| BALCONY AREA:       | 702 Sq.ft  |
| TOTAL AREA:         | 1684 Sq.ft |





WALLS A WALLS

ROAD

THIRD FLOOR PLAN

ALLEY

## 2 BHK

| LEVEL : THIRD FLOOR |            |
|---------------------|------------|
| UNIT NO : A308      |            |
| SUITE AREA :        | 982 Sq.ft  |
| BALCONY AREA:       | 623 Sq.ft  |
| TOTAL AREA:         | 1605 Sq.ft |







ROAD



## STUDIO

| LEVEL : THIRD FLOOR |           |  |
|---------------------|-----------|--|
| UNIT NO : A309      |           |  |
| SUITE AREA :        | 347 Sq.ft |  |
| BALCONY AREA:       | 66 Sq.ft  |  |
| TOTAL AREA:         | 413 Sq.ft |  |





ROAD



### 2 BHK