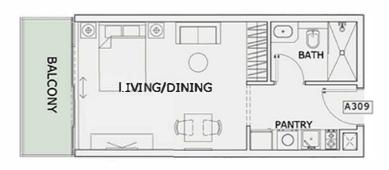

## STUDIO

| LEVEL : THIRD FLOOR |           |  |
|---------------------|-----------|--|
| UNIT NO : A309      |           |  |
| SUITE AREA :        | 347 Sq.ft |  |
| BALCONY AREA:       | 66 Sq.ft  |  |
| TOTAL AREA:         | 413 Sq.ft |  |

WALLS A WALLS

ROAD

THIRD FLOOR PLAN

ALLEY