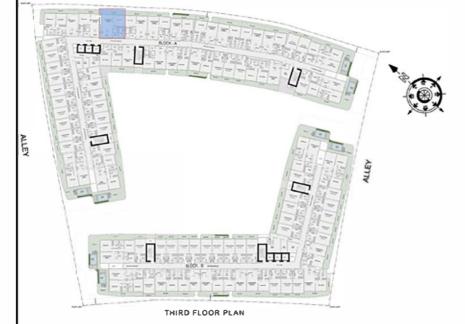

ALLS A WALLS

ROAD

THIRD FLOOR PLAN

ALLEY

## 2 BHK

| LEVEL : THIRD FLOOR |            |
|---------------------|------------|
| UNIT NO : A308      |            |
| SUITE AREA :        | 982 Sq.ft  |
| BALCONY AREA:       | 623 Sq.ft  |
| TOTAL AREA:         | 1605 Sq.ft |







ROAD



## STUDIO

| LEVEL : THIRD FLOOR |           |  |
|---------------------|-----------|--|
| UNIT NO : A309      |           |  |
| SUITE AREA :        | 347 Sq.ft |  |
| BALCONY AREA:       | 66 Sq.ft  |  |
| TOTAL AREA:         | 413 Sq.ft |  |





ROAD



### 2 BHK

| LEVEL : THIRD FLOOR |            |
|---------------------|------------|
| UNIT NO : A319      |            |
| SUITE AREA :        | 924 Sq.ft  |
| BALCONY AREA:       | 269 Sq.ft  |
| TOTAL AREA:         | 1193 Sq.ft |





A321

ROAD



### 1 BHK

| LEVEL : THIRD FLOOR |           |
|---------------------|-----------|
| UNIT NO : A321      |           |
| SUITE AREA :        | 667 Sq.ft |
| BALCONY AREA:       | 132 Sq.ft |
| TOTAL AREA:         | 799 Sq.ft |





ROAD



### 1 BHK

| LEVEL : THIRD FLOOR |           |
|---------------------|-----------|
| UNIT NO : A340      |           |
| SUITE AREA :        | 672 Sq.ft |
| BALCONY AREA:       | 140 Sq.ft |
| TOTAL AREA:         | 812 Sq.ft |