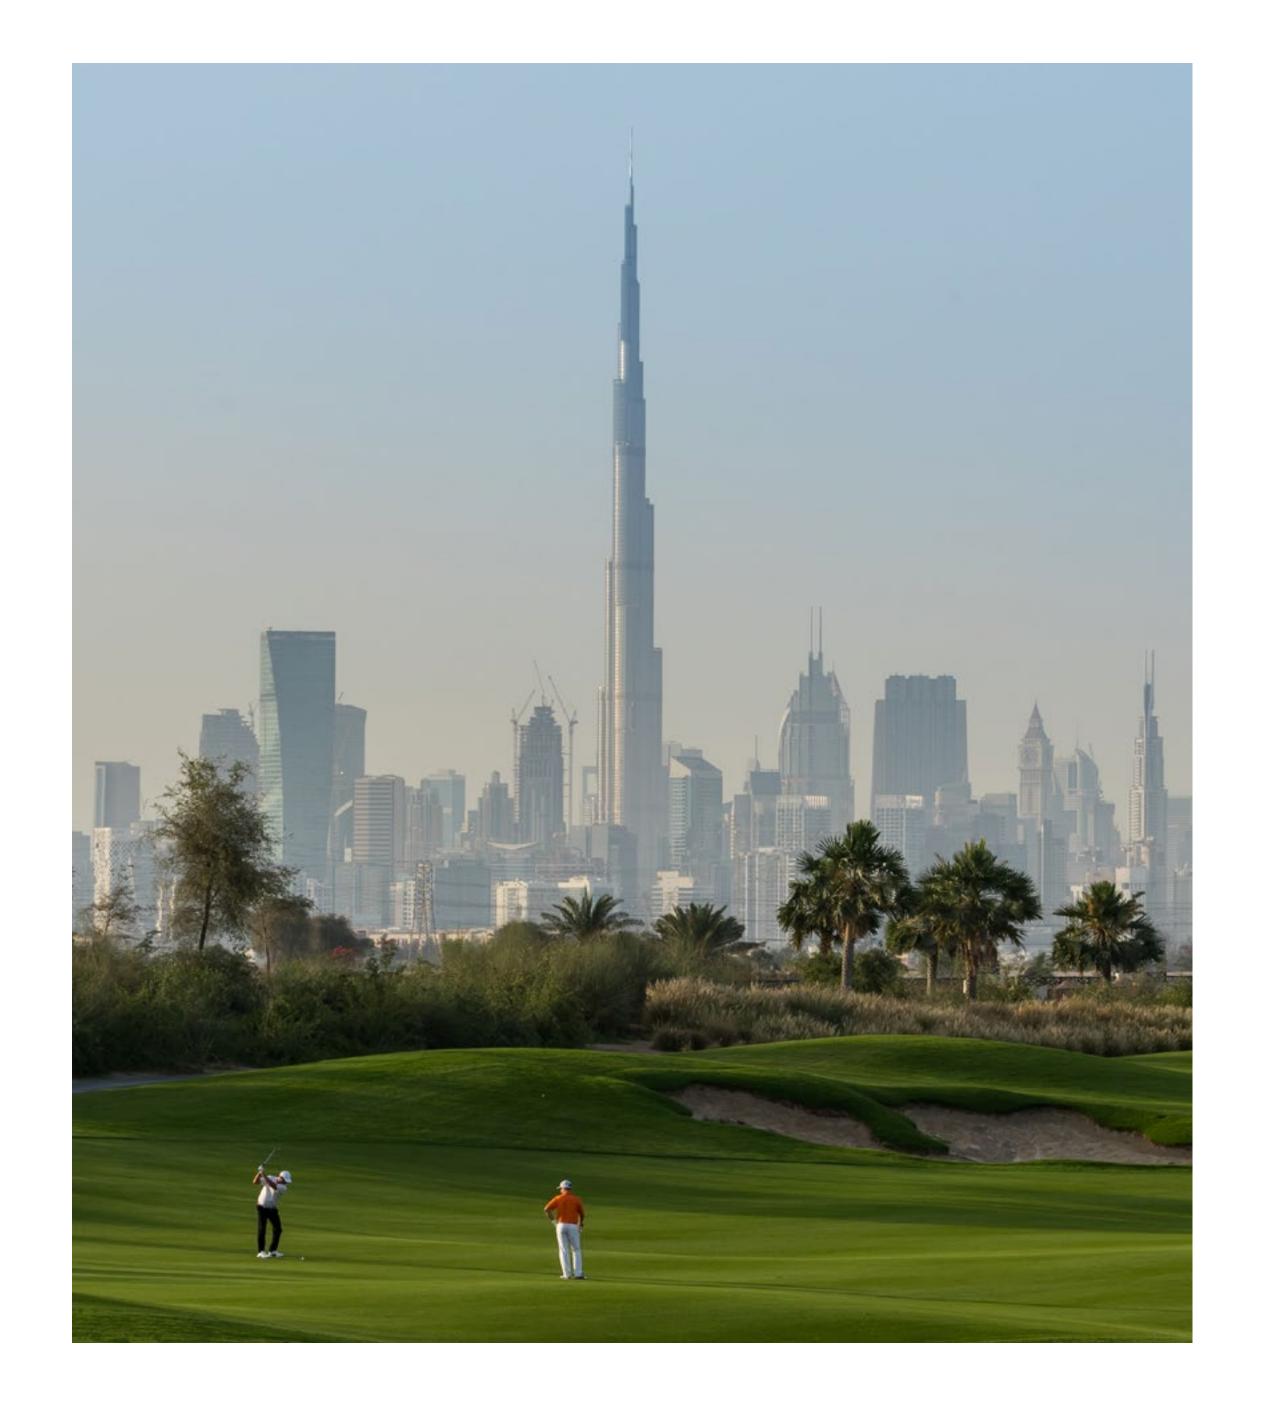

### DUBAI HILLS GOLF CLUB

Putt yourself a membership at the 18-hole Championship golf course.

Designed by European Golf Design, the world-class facility stretches across

1.2 million square metres offset by the natural beauty of Dubai Hills Estate.

Enjoy a floodlit practice facility, which includes a warm-up area, 9-hole short course and practice putting green. Or enhance your performance through fitness, yoga and aerobics at the 5,000 sqm Clubhouse.