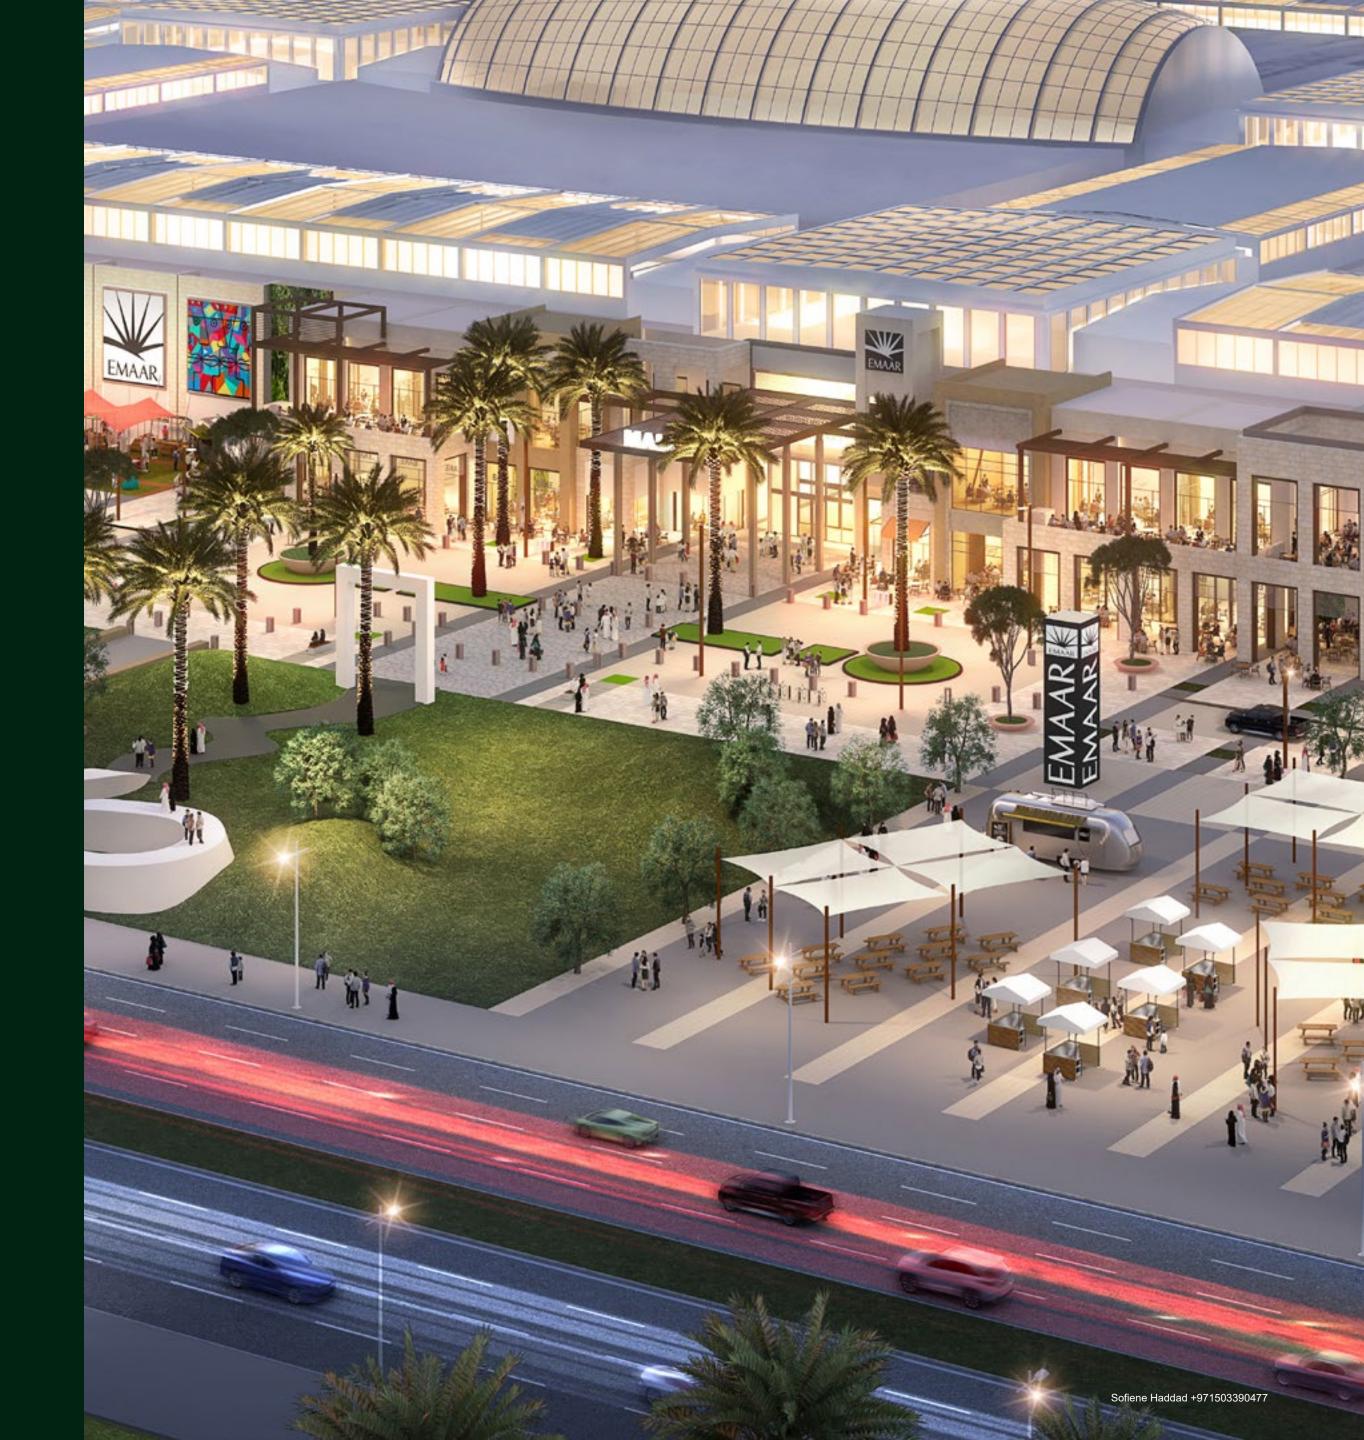

## DUBAI HILLS MALL

G | | |S

### DUBAI HILLS MALL

Located in Dubai Hills Estate, Dubai Hills Mall is set to become an inspiring centre of shopping, entertainment and leisure. Built on two levels, the mall will offer almost 2 million sq. ft. of space, set aside for over 650+ retail and restaurant outlets, as well as cinematic and family entertainment, along with a hypermarket.