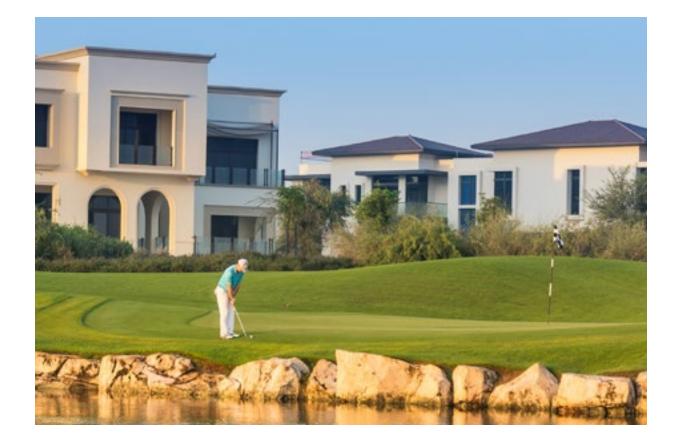

### DUBAI HILLS GOLF CLUB

Putt yourself a membership at the 18-hole Championship golf course.

Designed by European Golf Design, the world-class facility stretches across

1.2 million square metres offset by the natural beauty of Dubai Hills Estate.

Enjoy a floodlit practice facility, which includes a warm-up area, 9-hole short course and practice putting green. Or enhance your performance through fitness, yoga and aerobics at the 5,000 sqm Clubhouse.