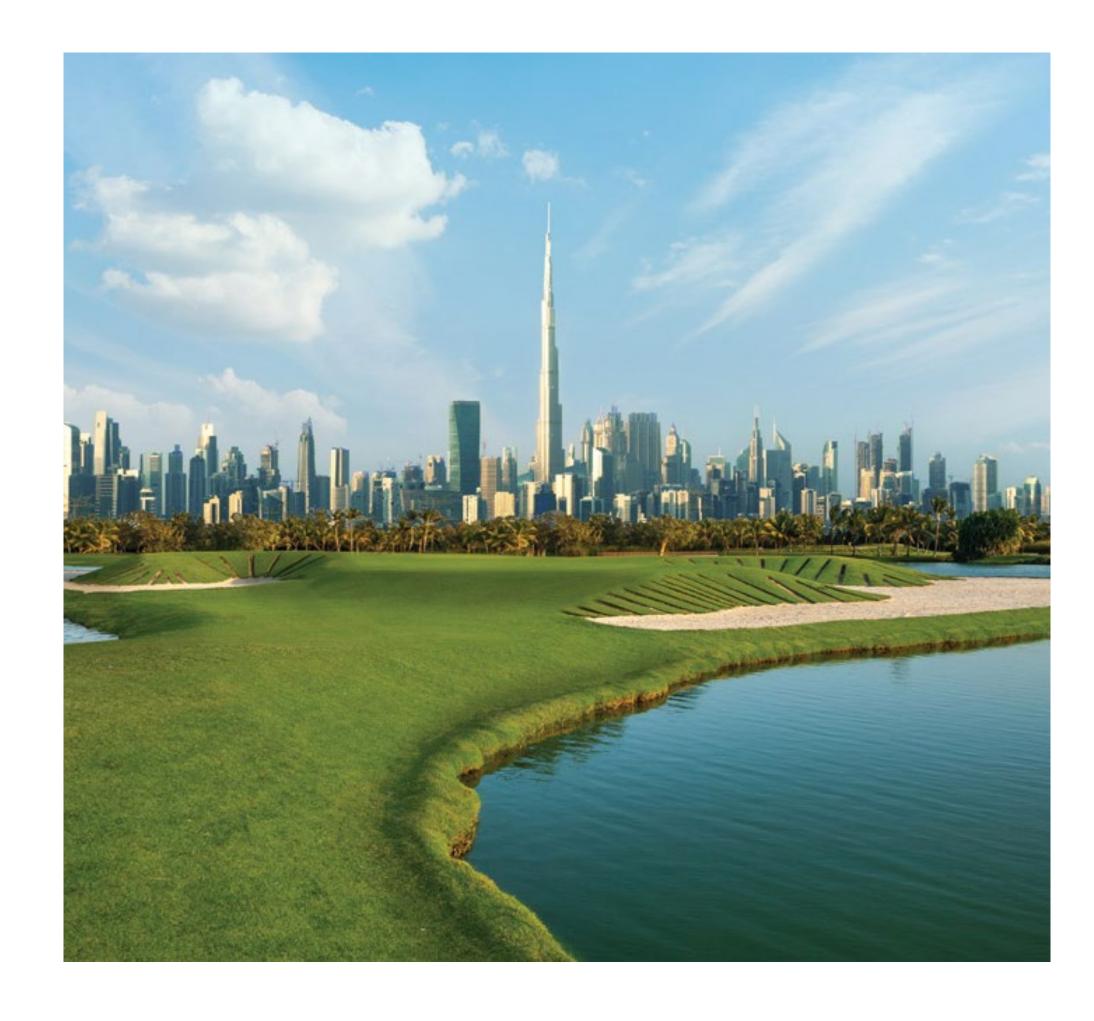

### DUBAI HILLS GOLF CLUB

Putt yourself a membership at the 18-hole Championship golf course.

Designed by European Golf Design, the world-class facility stretches across

1.2 million square metres offset by the natural beauty of Dubai Hills Estate.