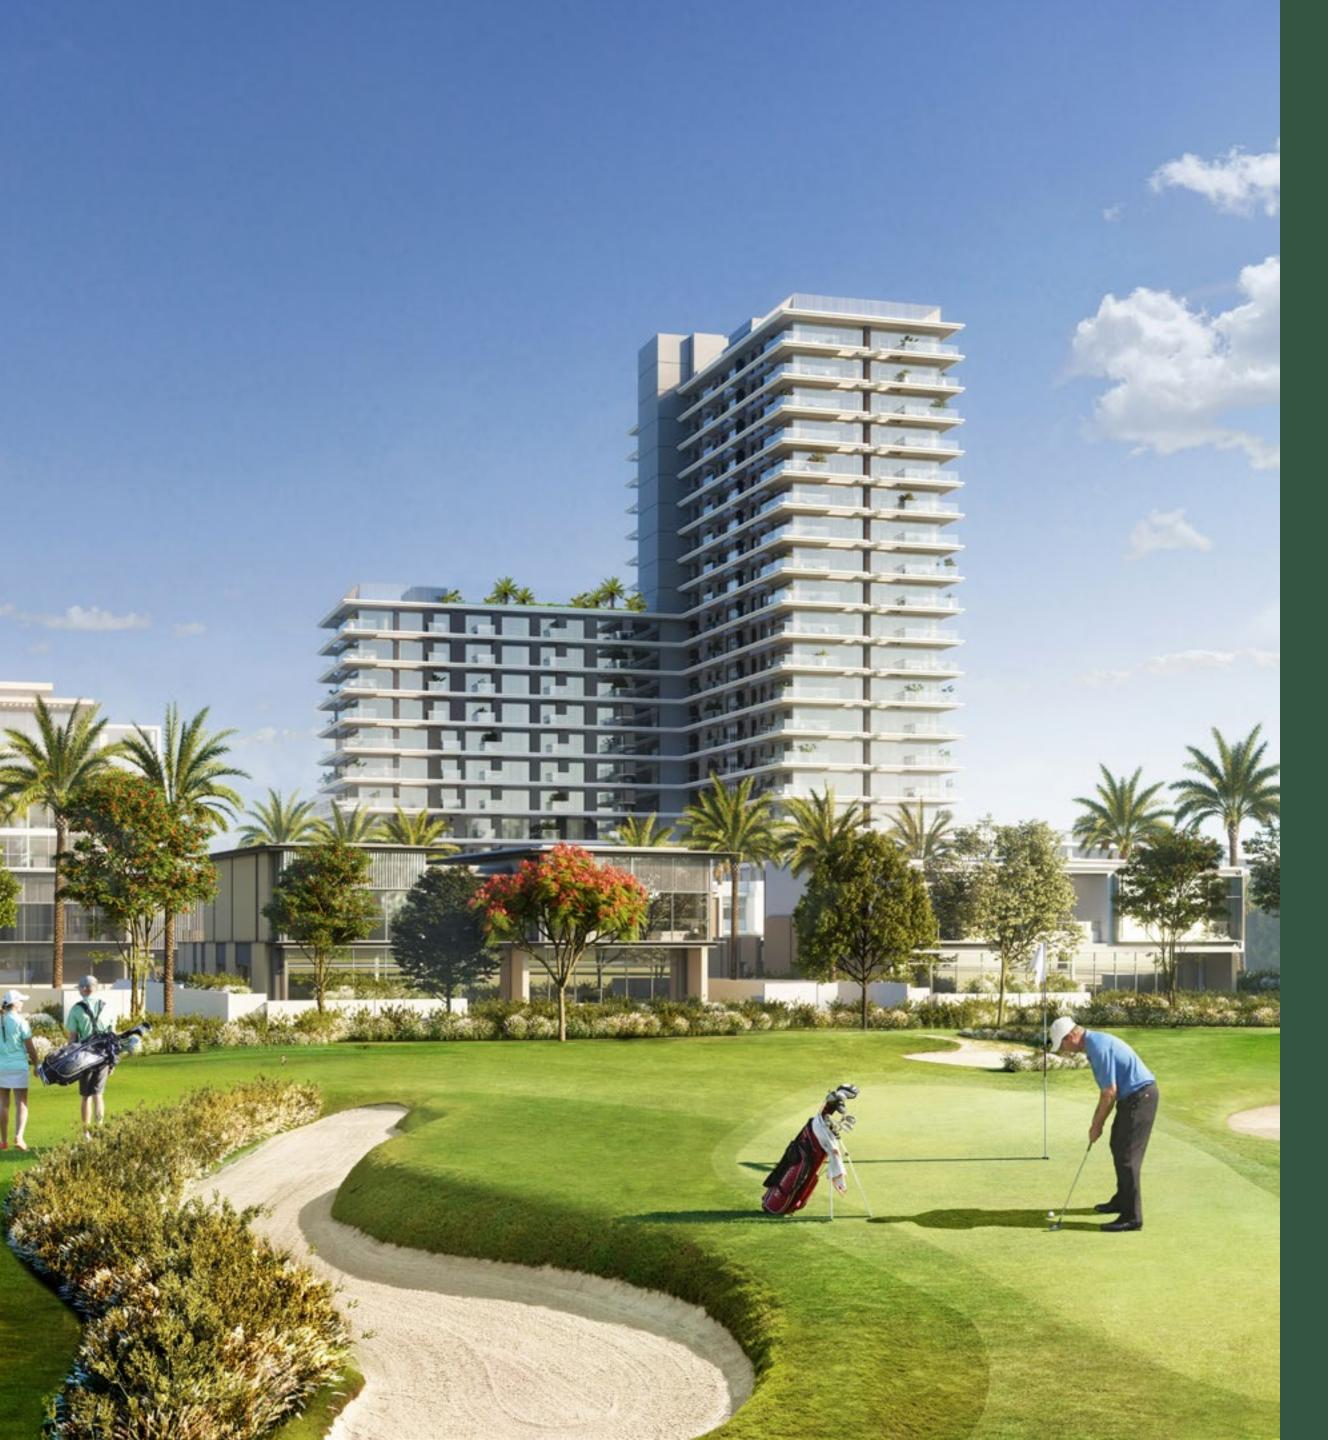

### A PRIME SPOT

Fed by the main boulevard, Golf Suites is only a 10-minute drive to Downtown Dubai and 20 minutes to Dubai International Airport. The Dubai Hills Golf Club is just around the corner, as is the starting point of golf play and the associated F&B. Residents are also privileged to live near a nursery, community retail mall and a delightful public park.

### DUBAI HILLS GOLF CLUB

Putt yourself a membership at the 18-hole Championship golf course.

Designed by European Golf Design, the world-class facility stretches across

1.2 million square metres offset by the natural beauty of Dubai Hills Estate.