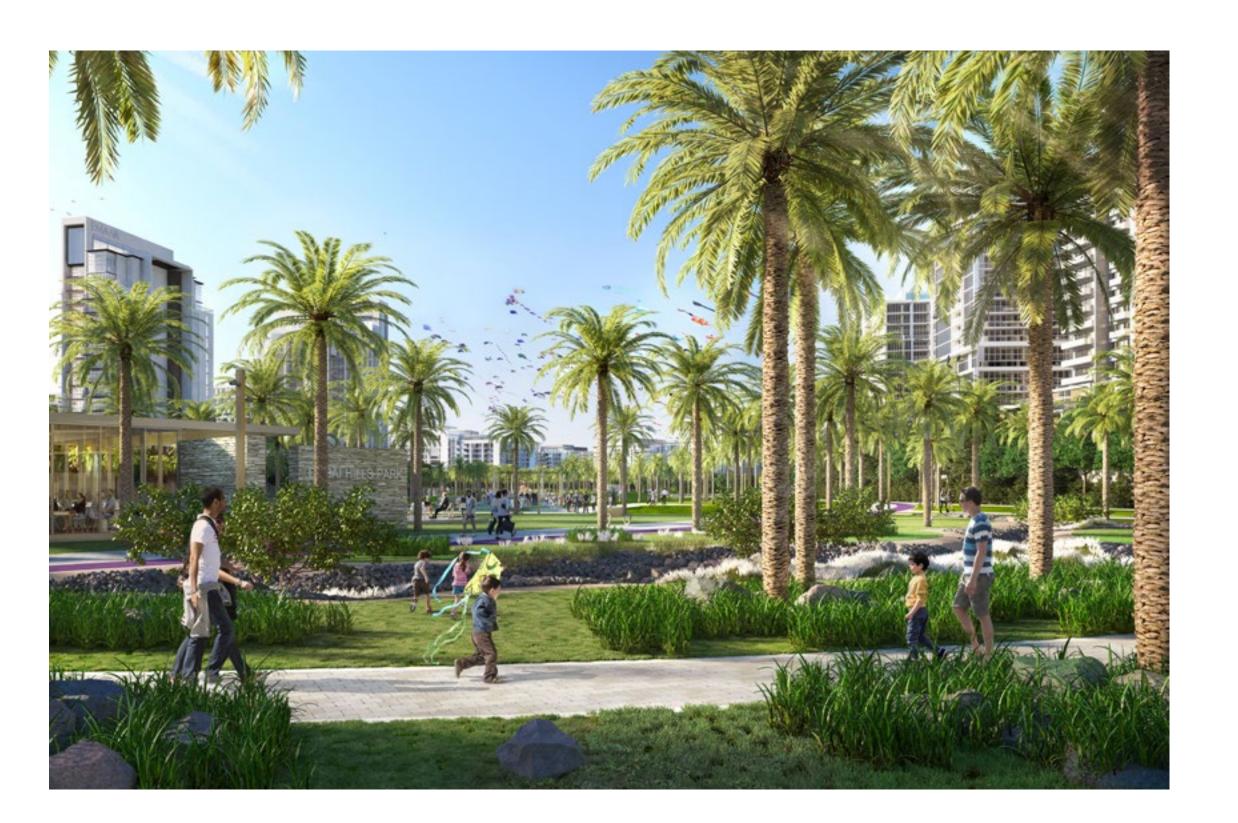

### DUBAI HILLS PARK

Designed with natural beauty and the city's wellness in mind, Dubai Hills Park encompasses wadi trails, a 2.5-kilometre jogging track, children's play areas, splash park, volleyball and tennis courts, and much more. A stone's throw from Dubai Hills Mall and just 15 minutes from Downtown Dubai, this verdant green space serves as a new haven in which to relax, unwind and explore activities that nourish the mind, body and soul.