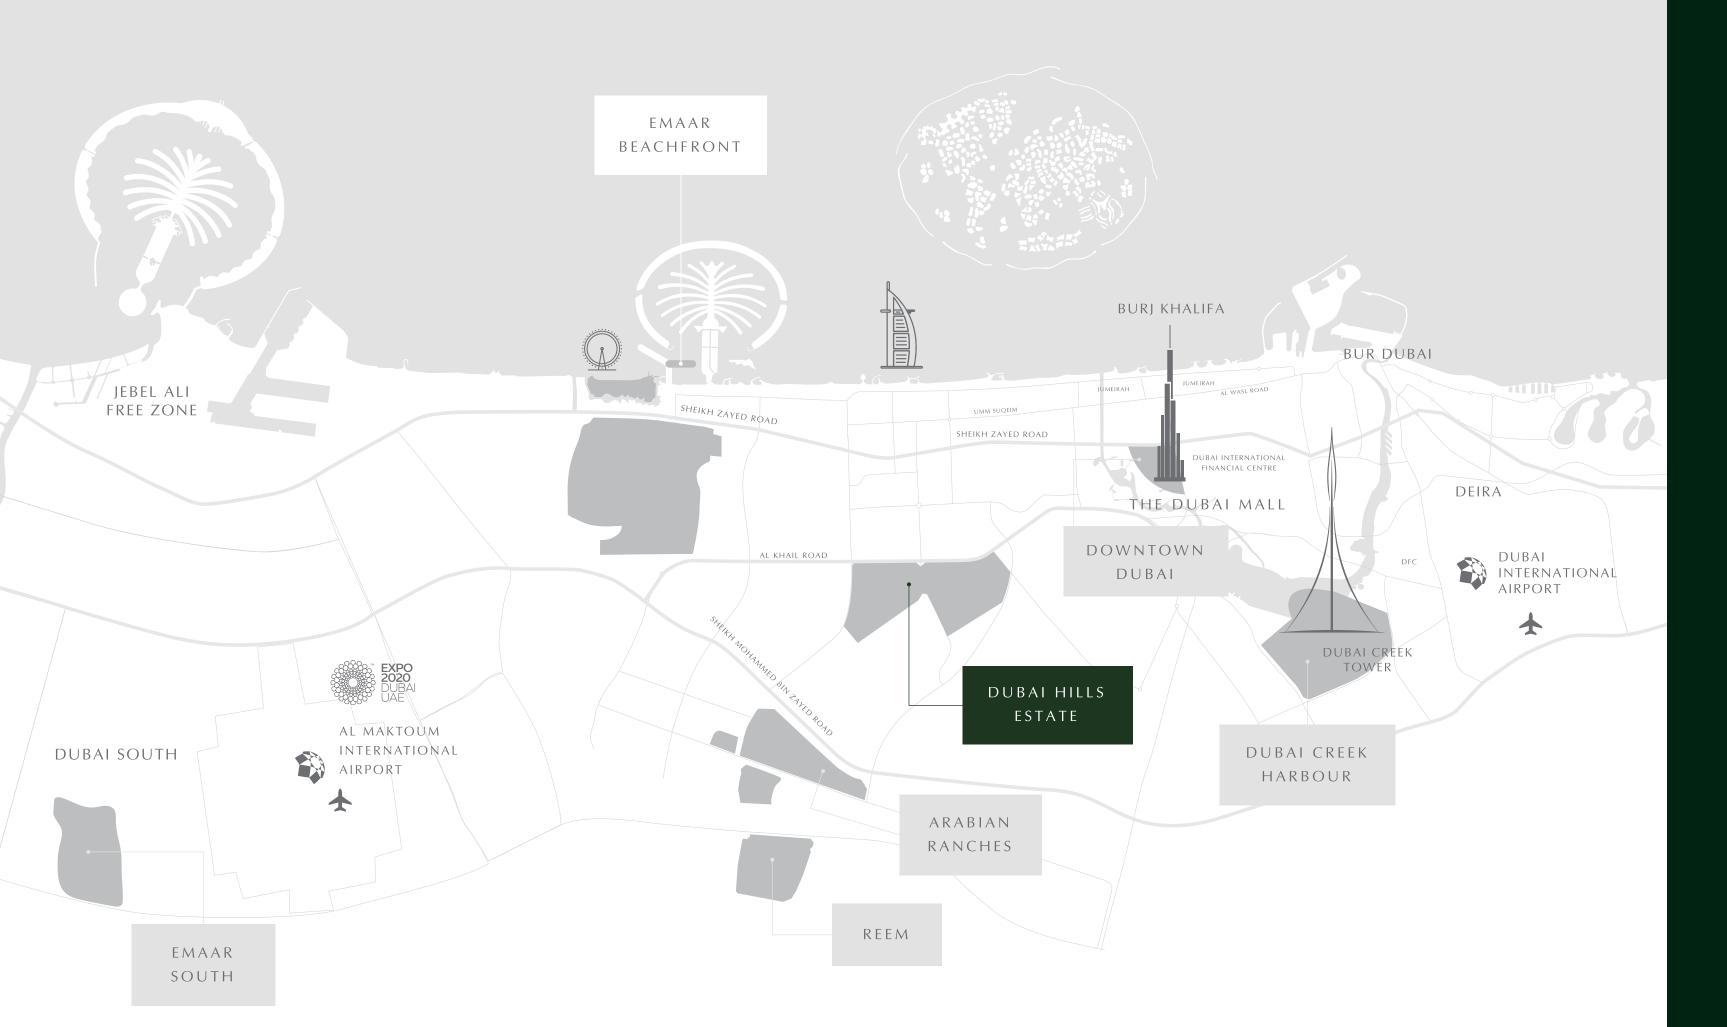

GOLF

PLACE

Sustainably designed, Dubai Hills Estate is a first of its kind destination. This masterfully-planned 2,700-acre multi-purpose development will form an integral part of the Mohammed Bin Rashid City. Ideally situated between Downtown Dubai and Dubai Marina, flanked by Al Khail Road, the community offers easy access to the city's most popular districts and attractions.