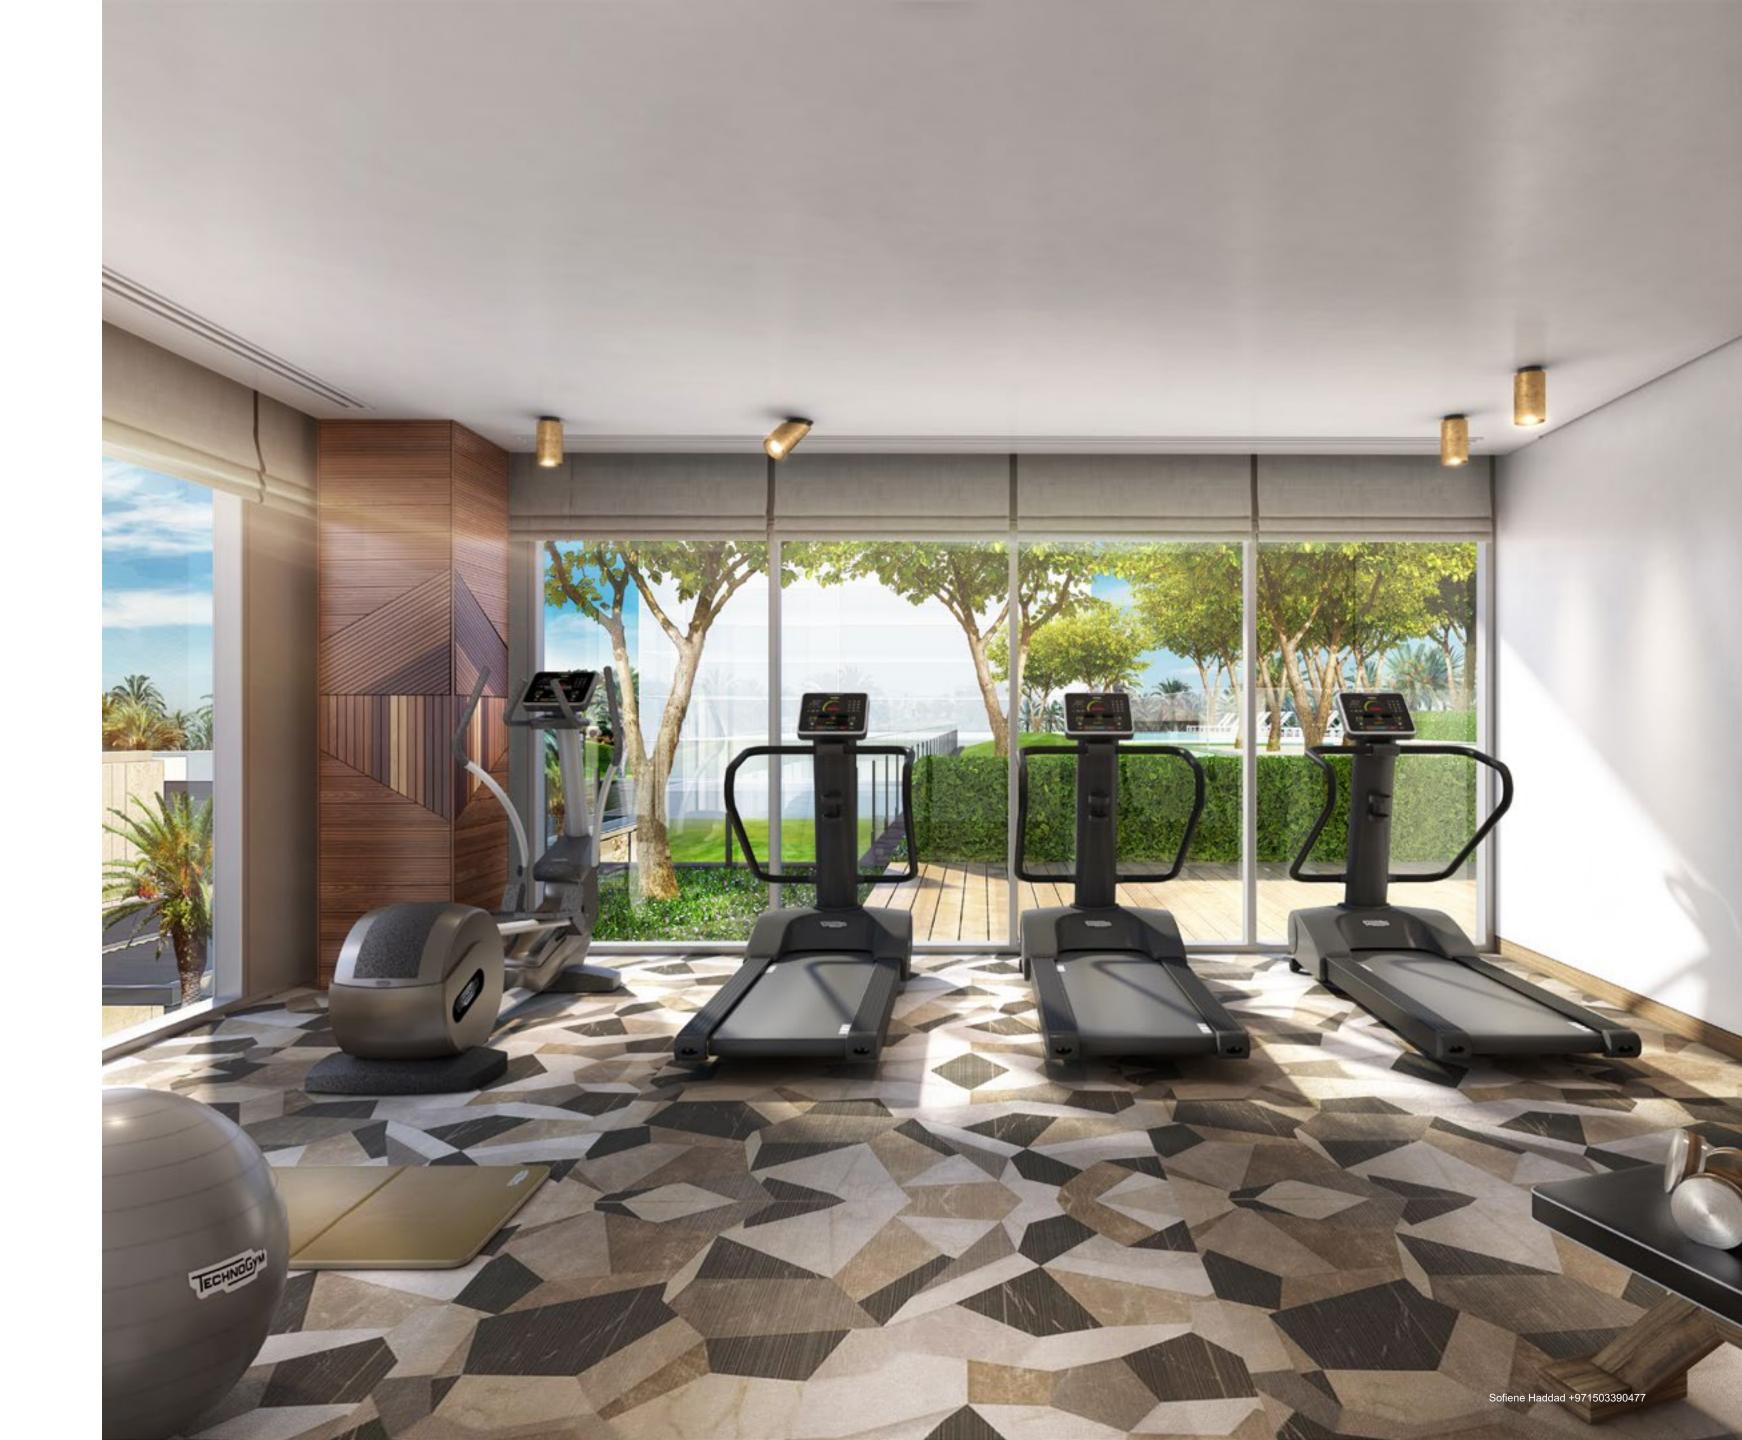

### HAVEN

Start your day by practising your swing. Or get your daily dose of exercise at the on-site gym and pool. Meet your friends for lunch in the clubhouse – a gathering point for expats - or meet them in one of the 650 outlets at the Dubai Hills Mall. Round off your perfect day with a fun family barbecue under the stars.

Enjoy a floodlit practice facility, which includes a warm-up area, 9-hole short course and practice putting green. Or enhance your performance through fitness, yoga and aerobics at the 5,000 sqm Clubhouse.