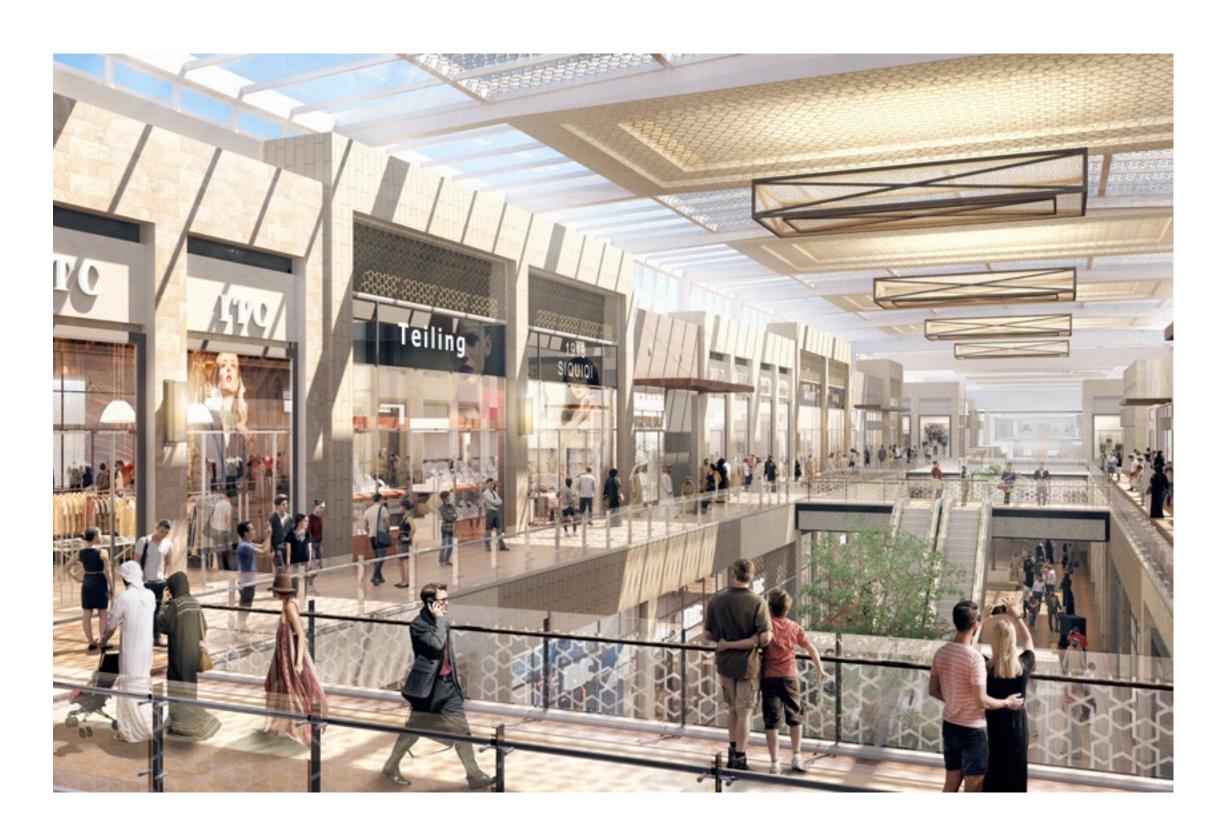

## DUBAI HILLS MALL

G | | |S

### DUBAI HILLS MALL

Located in Dubai Hills Estate, Dubai Hills Mall is set to become an inspiring centre of shopping, entertainment and leisure. Built on two levels, the mall will offer almost 2 million sq. ft. of space, set aside for over 650+ retail and restaurant outlets, as well as cinematic and family entertainment, along with a hypermarket.