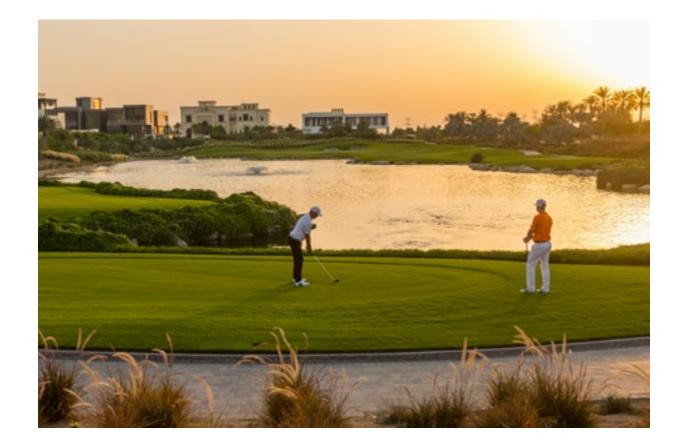

### DUBAI HILLS GOLF CLUB

Putt yourself a membership at the 18-hole Championship golf course.

Designed by European Golf Design, the world-class facility stretches across

1.2 million square metres offset by the natural beauty of Dubai Hills Estate.

Enjoy a floodlit practice facility, which includes a warm-up area, 9-hole short course and practice putting green. Or enhance your performance through fitness, yoga and aerobics at the 5,000 sqm Clubhouse.