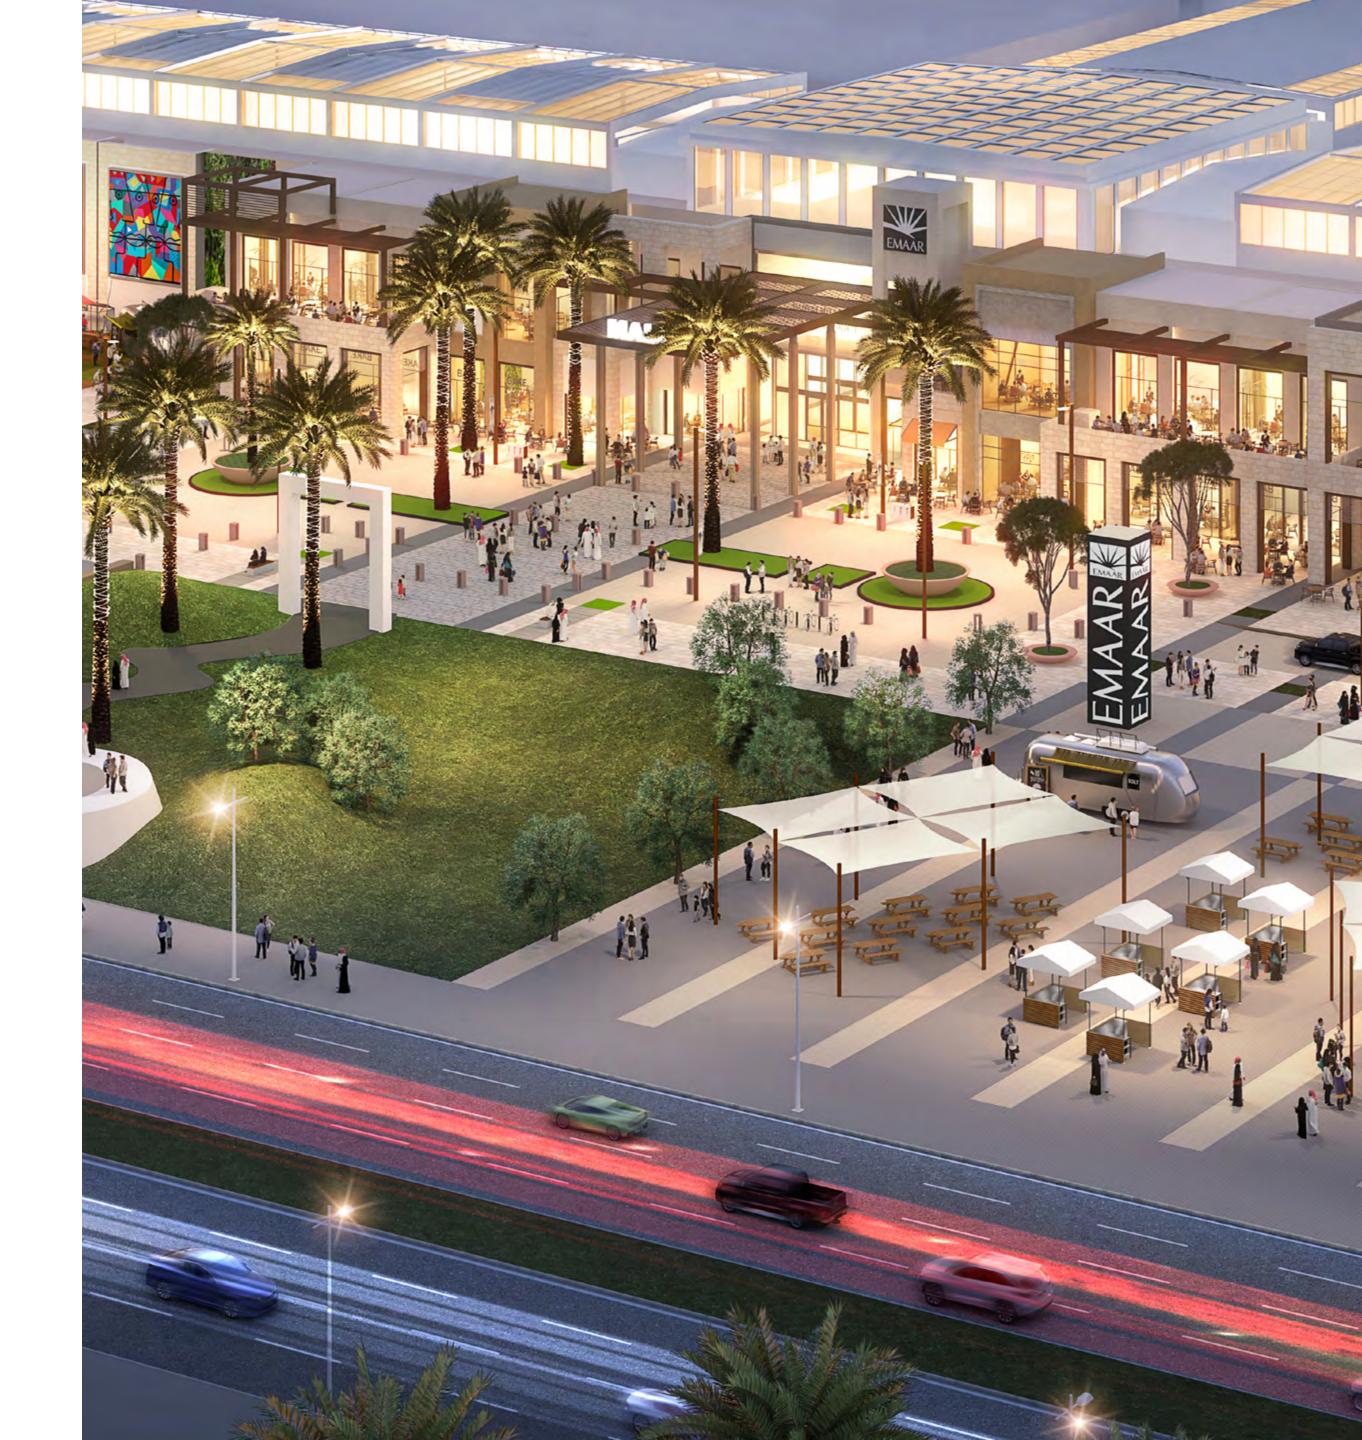

# YOUR SHOPPING & LIFESTYLE DESTINATION

Only minutes away from Golf Grove, Dubai Hills Mall is the city's new centre of shopping, entertainment and leisure. Conveniently located on the crossroads of Umm Suqeim Road and Al Khail Road, the mall grants you:

Hypermarket

Reel Cinema

Over 650 Shopping & Dining outlets

Family Entertainment Outlets

2 million sq ft of Retail Indulgence