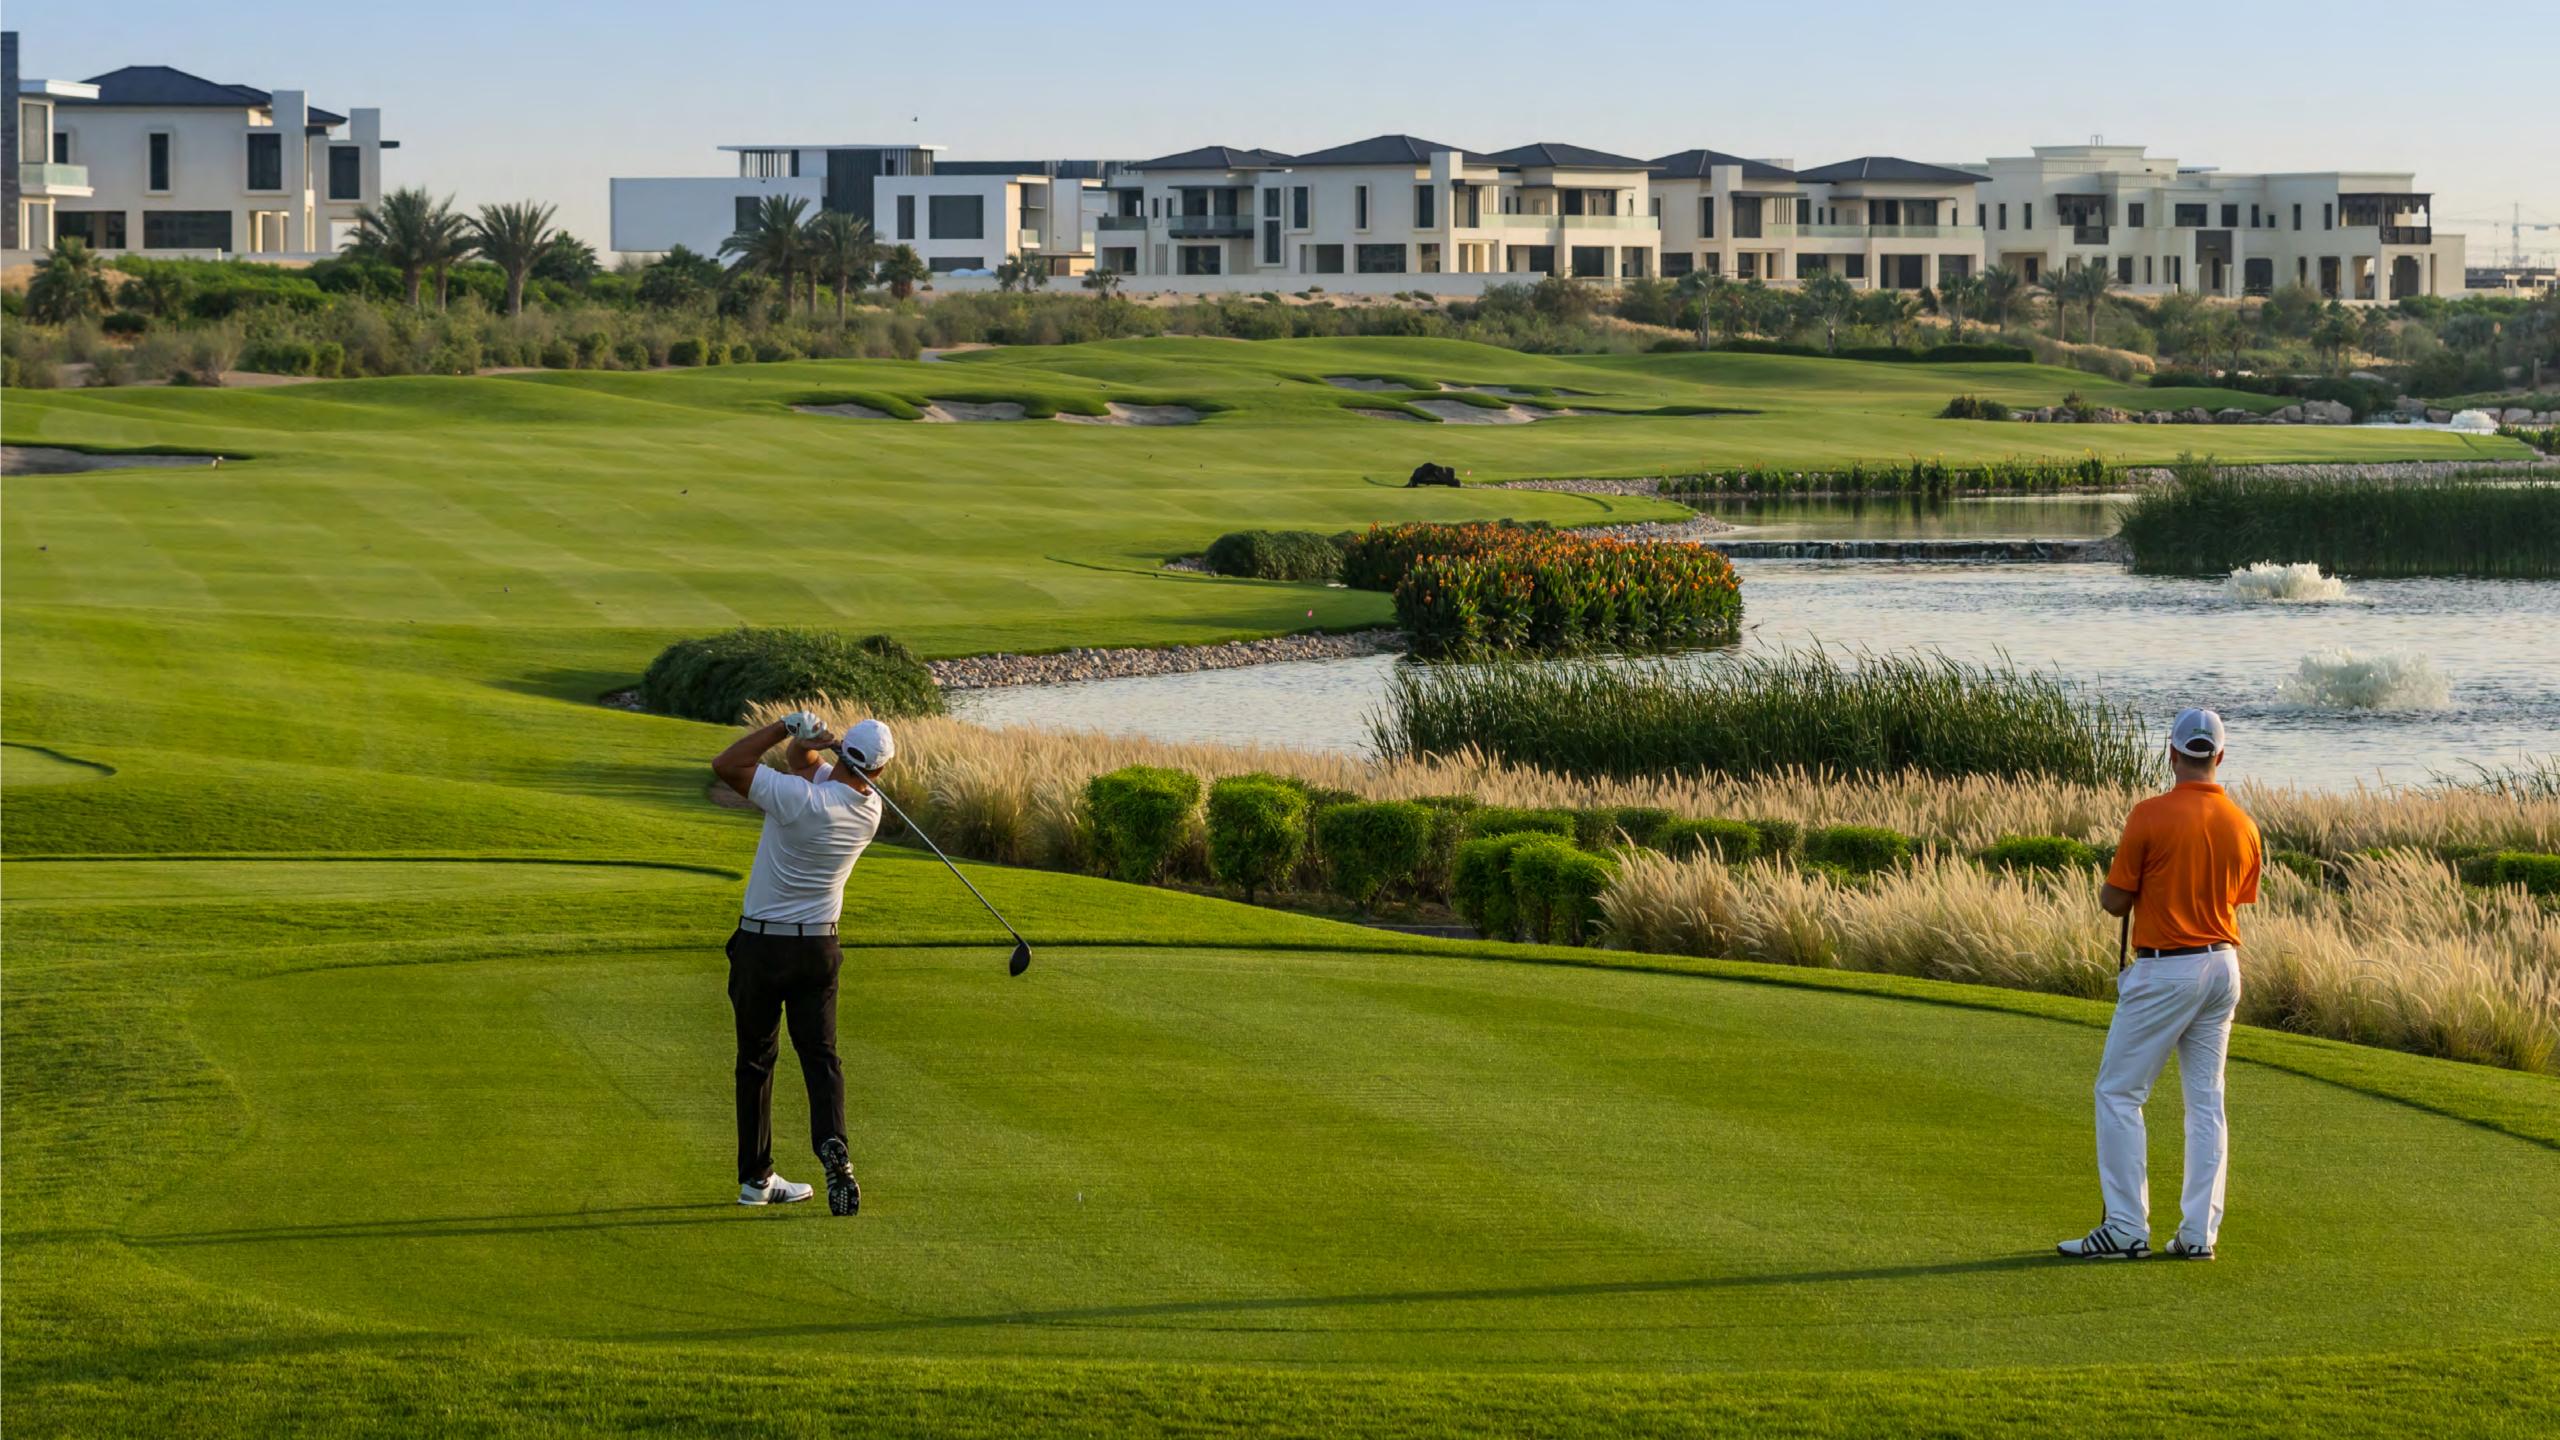

## THE GREEN HEART OF DUBAI

With an 18-Hole Championship Golf Course at your doorstep and an impressive range of opportunities for the whole family to stay fit, Golf Grove is conceived to promote well-being and harmony.

## A GOLFER'S DREAM DESTINATION

Operated by Troon Golf, this 18-hole par-72 championship course is as challenging as it is stunning. Spanning 1.2 million sq m, the course meanders through a series of valleys and wadis with Downtown Dubai as its backdrop.

Designed by European Golf Design

Golf club academy

Practice facility

With 83 bunkers

F&B outlets