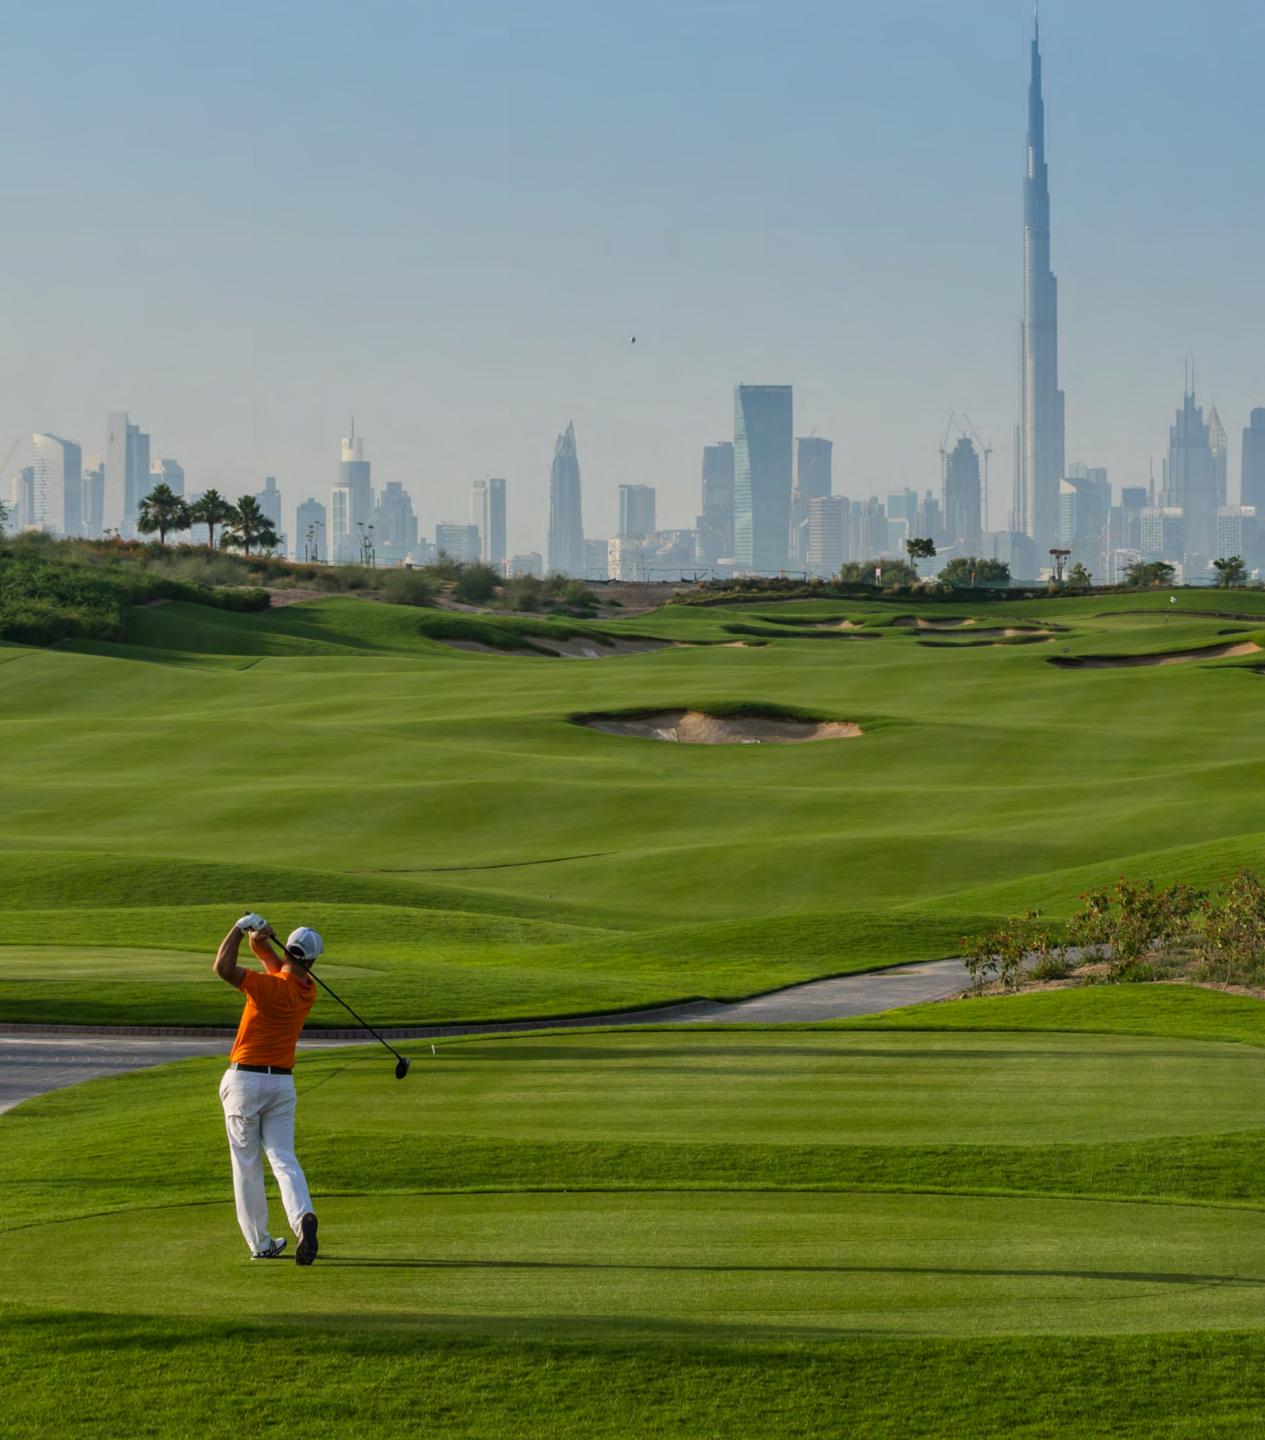

## THE GREEN HEART OF DUBAI

With an 18-Hole Championship Golf Course at your doorstep and an impressive range of opportunities for the whole family to stay fit, Golf Grove is conceived to promote well-being and harmony.

## A GOLFER'S DREAM DESTINATION

Operated by Troon Golf, this 18-hole par-72 championship course is as challenging as it is stunning. Spanning 1.2 million sq m, the course meanders through a series of valleys and wadis with Downtown Dubai as its backdrop.

Designed by European Golf Design

Golf club academy

Practice facility

With 83 bunkers

F&B outlets