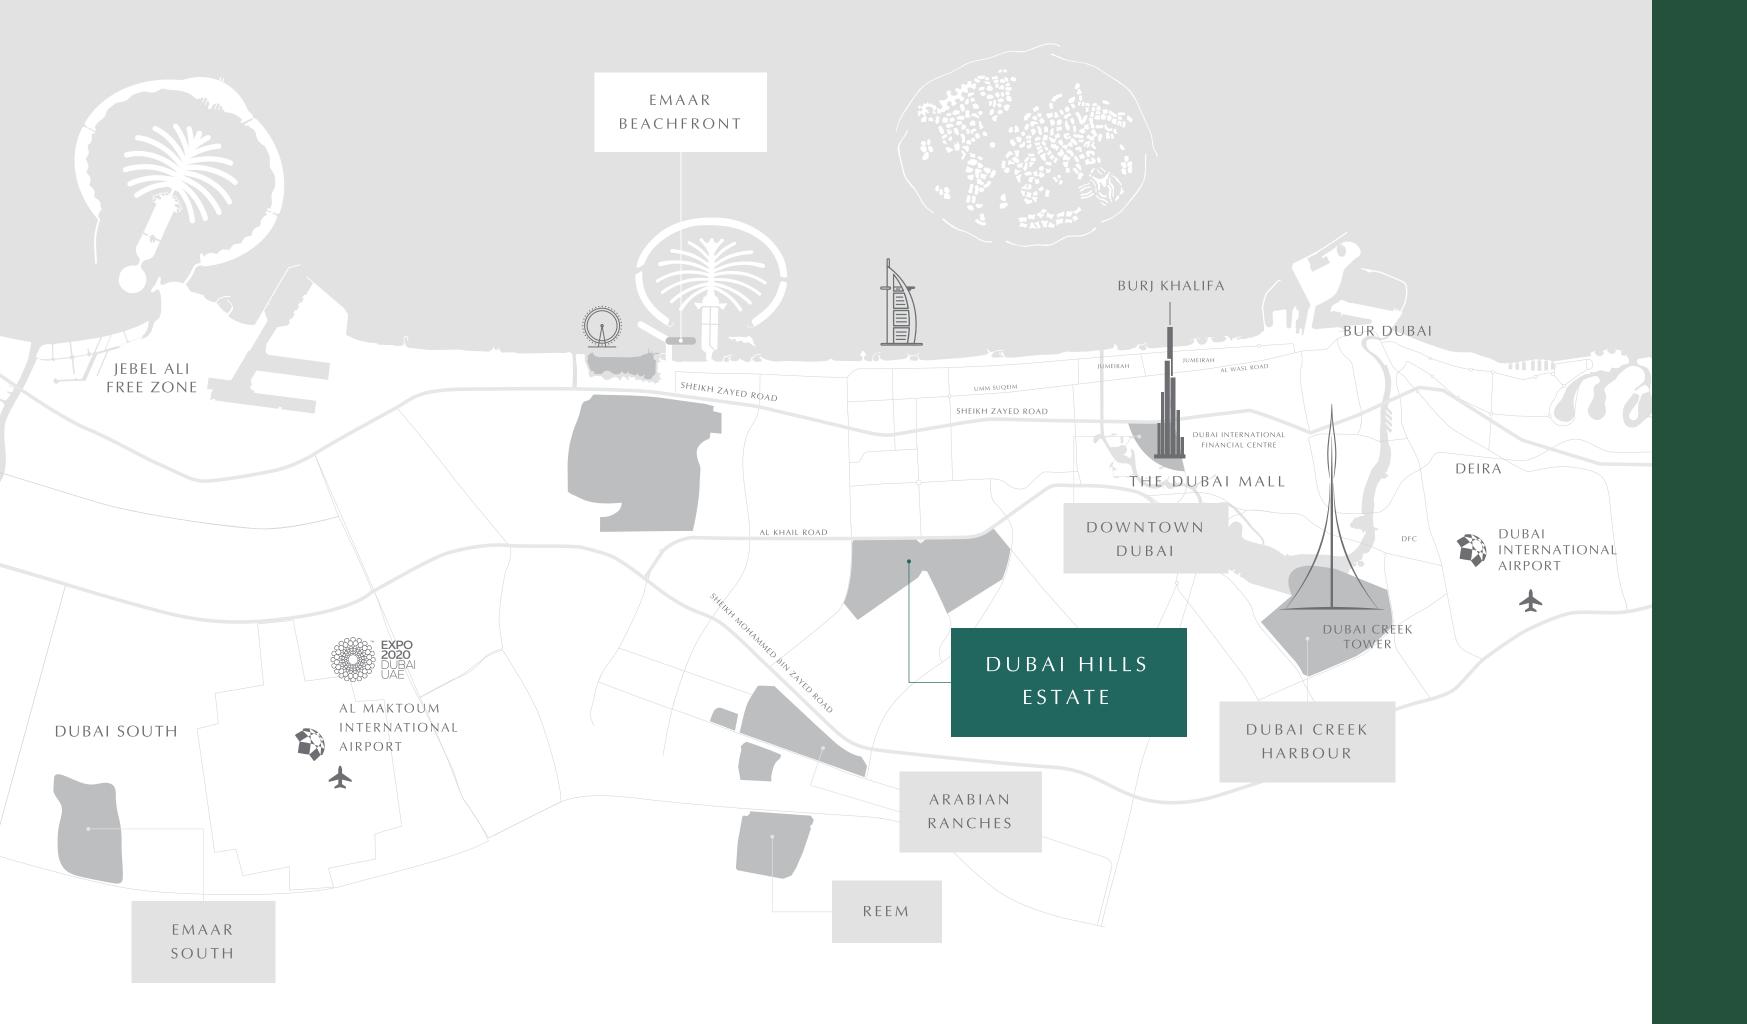

## DUBAI HILLS ESTATE

Surrounded by pristine fairways and lush gardens with stunning views of the Dubai skyline, Dubai Hills Estate is the perfect blend of luxury and outdoor living. With a rich array of lifestyle destinations, it is destined to be an irresistible lure for residents and tourists alike.

## KEY FACTS

(1)

1,450,000 SQ M Parks & Open Space

18-Hole Golf Course with 60 Maisonettes

20 Minutes to Dubai Int'l Airport