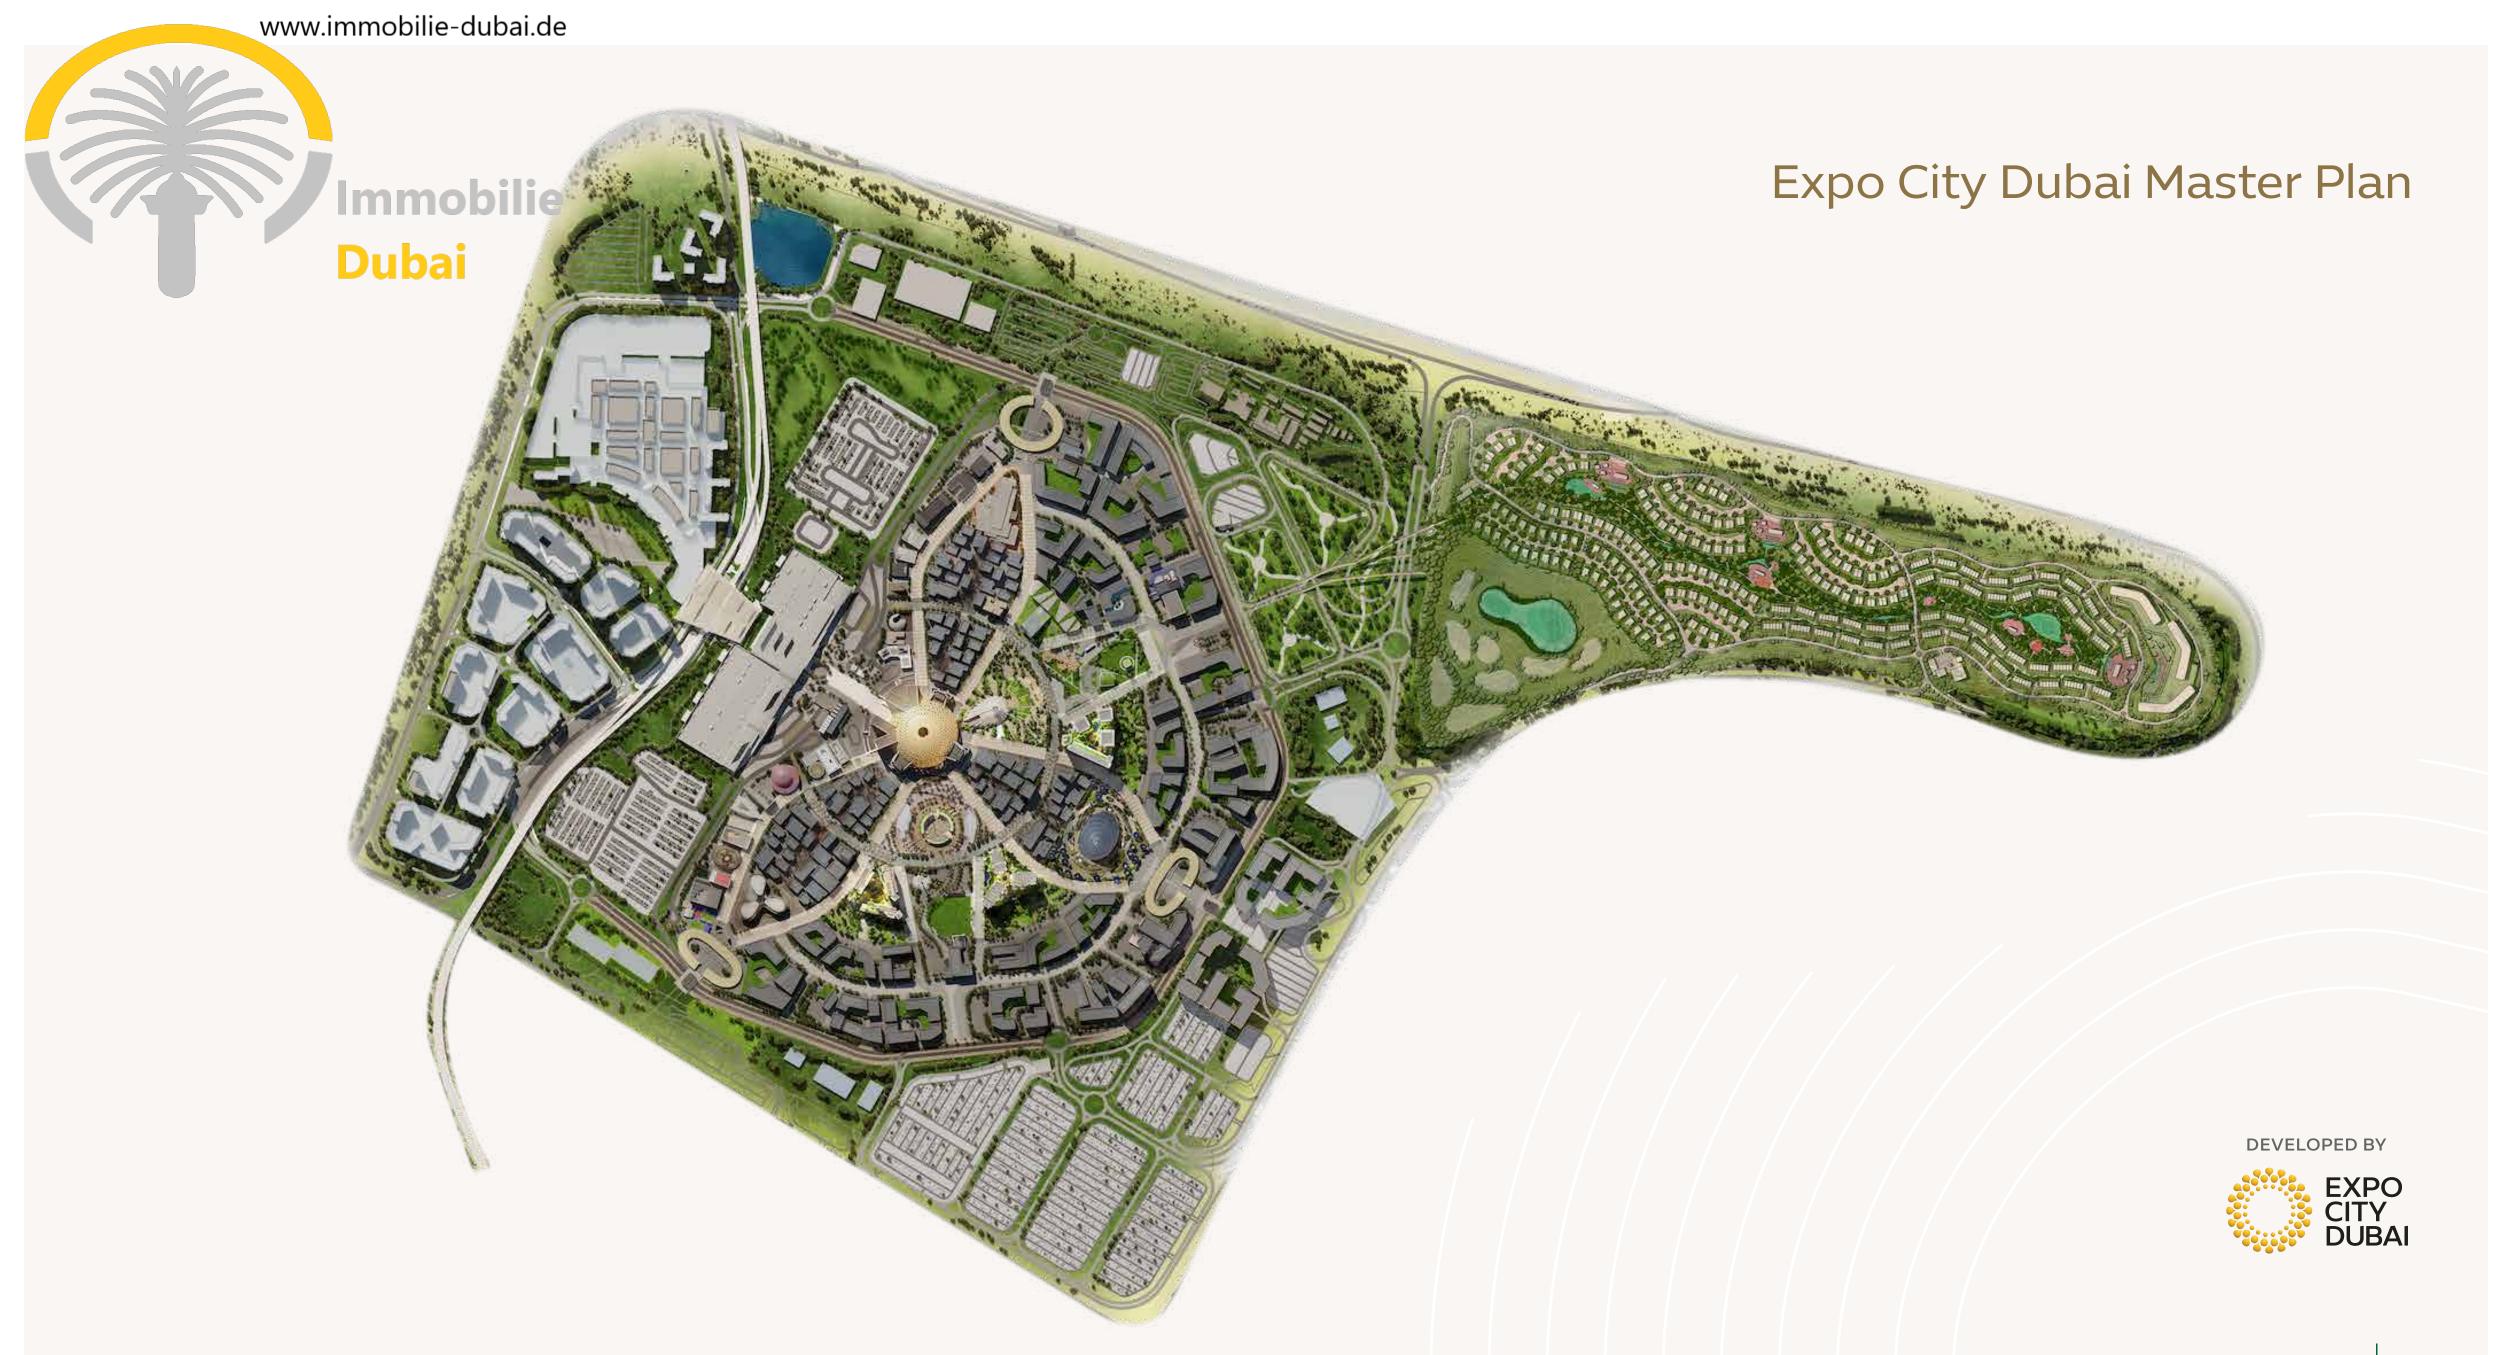

# EXPO VALLEY

### Offerings

- > Undulating native landscape that overlooks a nature reserve, lake and wadi, attracting wildlife of the region, including gazelles, flora and fauna and various species of fish
- > Unique 'folded earth' topography creates a microclimate that lowers temperatures and reduces environmental noise and dust
- > Car-free lanes and dedicated tracks for cycles and e-scooters, with 100 per cent separation between pedestrian and vehicular ways
- > Farm-to-table urban farming, with produce grown in-community used for local supply
- > A 'green link' corridor providing seamless access to Expo City Dubai for pedestrians, cyclists and autonomous vehicles
- > Designed to meet the highest sustainability standards to ensure residents live in communities that are environmentally friendly and promote health and wellbeing