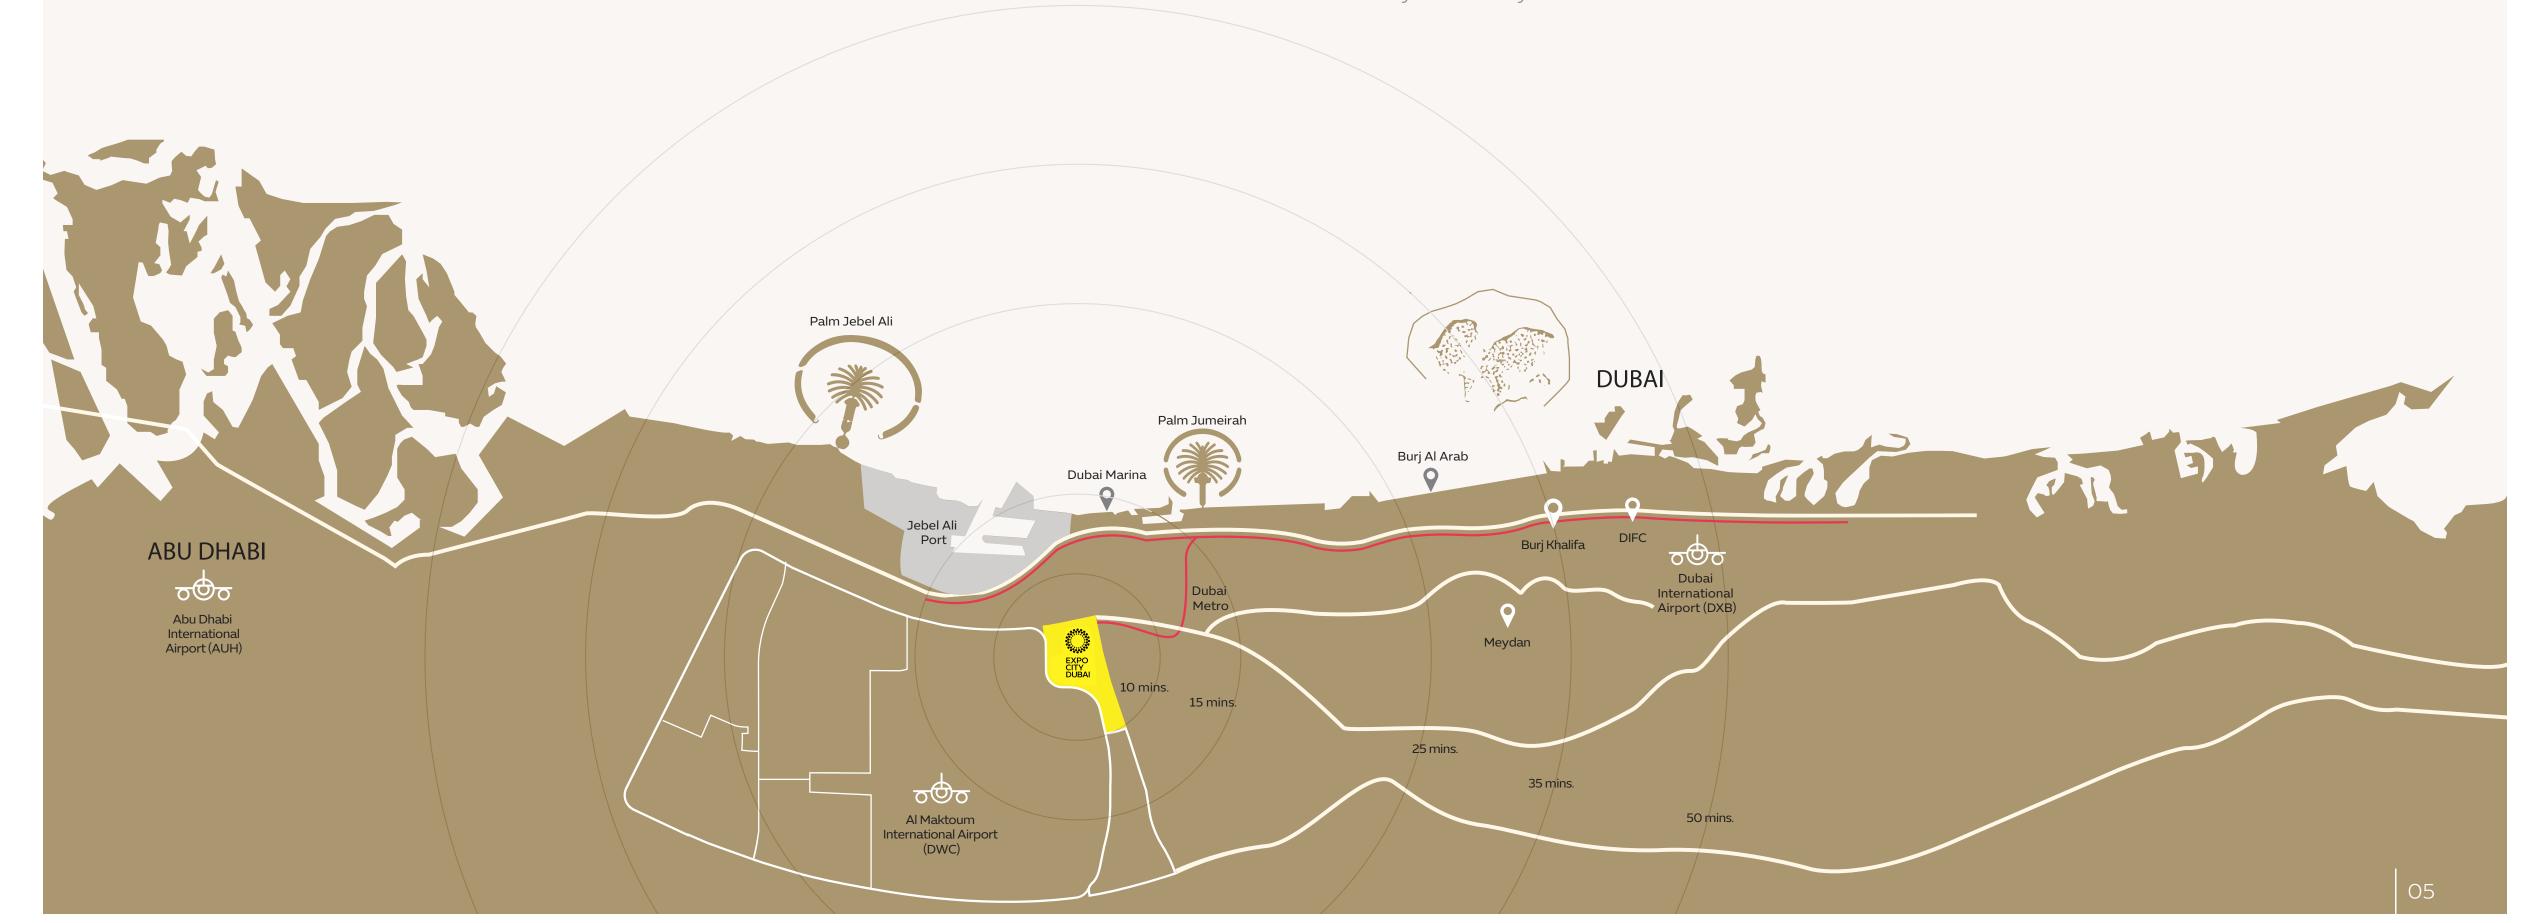

# A home that connects you to the world

Shamsa 1 townhouses is ideally located in the heart of new Dubai within Expo City, offering enhanced connectivity to the wider city and beyond.

- > Accessible by four major highways: Sheikh Mohammed bin Zayed Road, Sheikh Zayed Road, Emirates Road and Al Khail Road that provide ease of access to Dubai, Abu Dhabi and the northern emirates
- > A dedicated stop on the Dubai Metro > 15 minutes from Dubai Marina and Red Line, with an uninterrupted route all the way to Rashidiya station
- > Close to three international airports – just 20 minutes from Al Maktoum International and less than an hour's drive from Dubai International and Abu Dhabi International
  - 40 minutes from Downtown Dubai