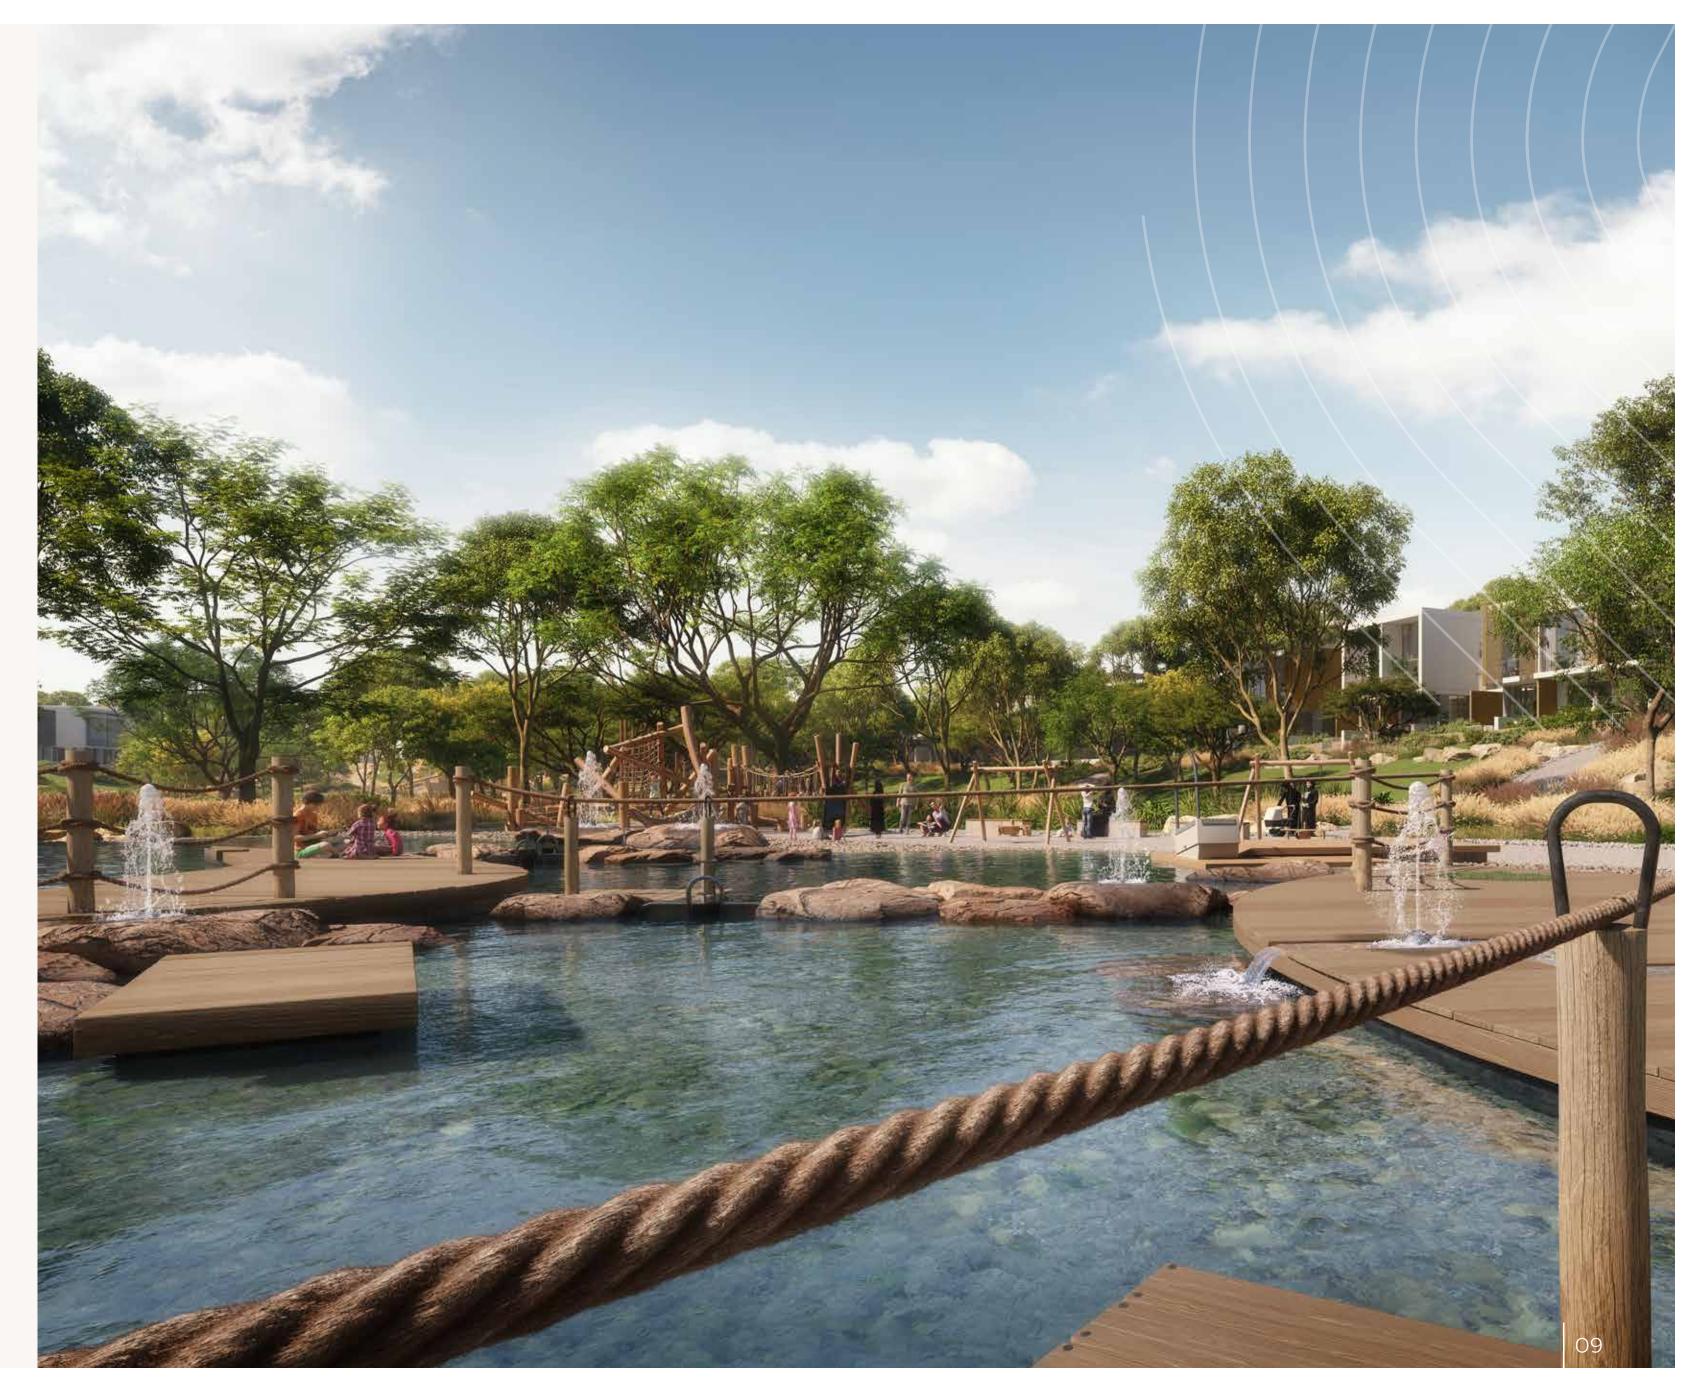

### Be at home with nature

Enjoy calm moments in an exclusive nature reserve that's home to local wildlife including gazelles and native plants, as well as a lake featuring various species of fish.

# Built with community in mind

Elevate family time at playgrounds, parks and outdoor cinemas or unwind at the community clubhouses and wellness centres.

4.5 km of pedestrian tracks and 5.2 km of cycling trails

Yoga studio, health & beauty salon, spa and sauna

Outdoor cinema

3 clubhouses

Gyms, outdoor wellness and fitness areas

Swimming pools, splash pads and kids' play areas

### Offerings

- > Undulating native landscape that overlooks a nature reserve, lake and wadi, attracting wildlife of the region, including gazelles, flora and fauna and various species of fish
- > Unique 'folded earth' topography creates a microclimate that lowers temperatures and reduces environmental noise and dust
- > Car-free lanes and dedicated tracks for cycles and e-scooters, with 100 per cent separation between pedestrian and vehicular ways
- > Farm-to-table urban farming, with produce grown in-community used for local supply
- > A 'green link' corridor providing seamless access to Expo City Dubai for pedestrians, cyclists and autonomous vehicles
- > Designed to meet the highest sustainability standards to ensure residents live in communities that are environmentally friendly and promote health and wellbeing