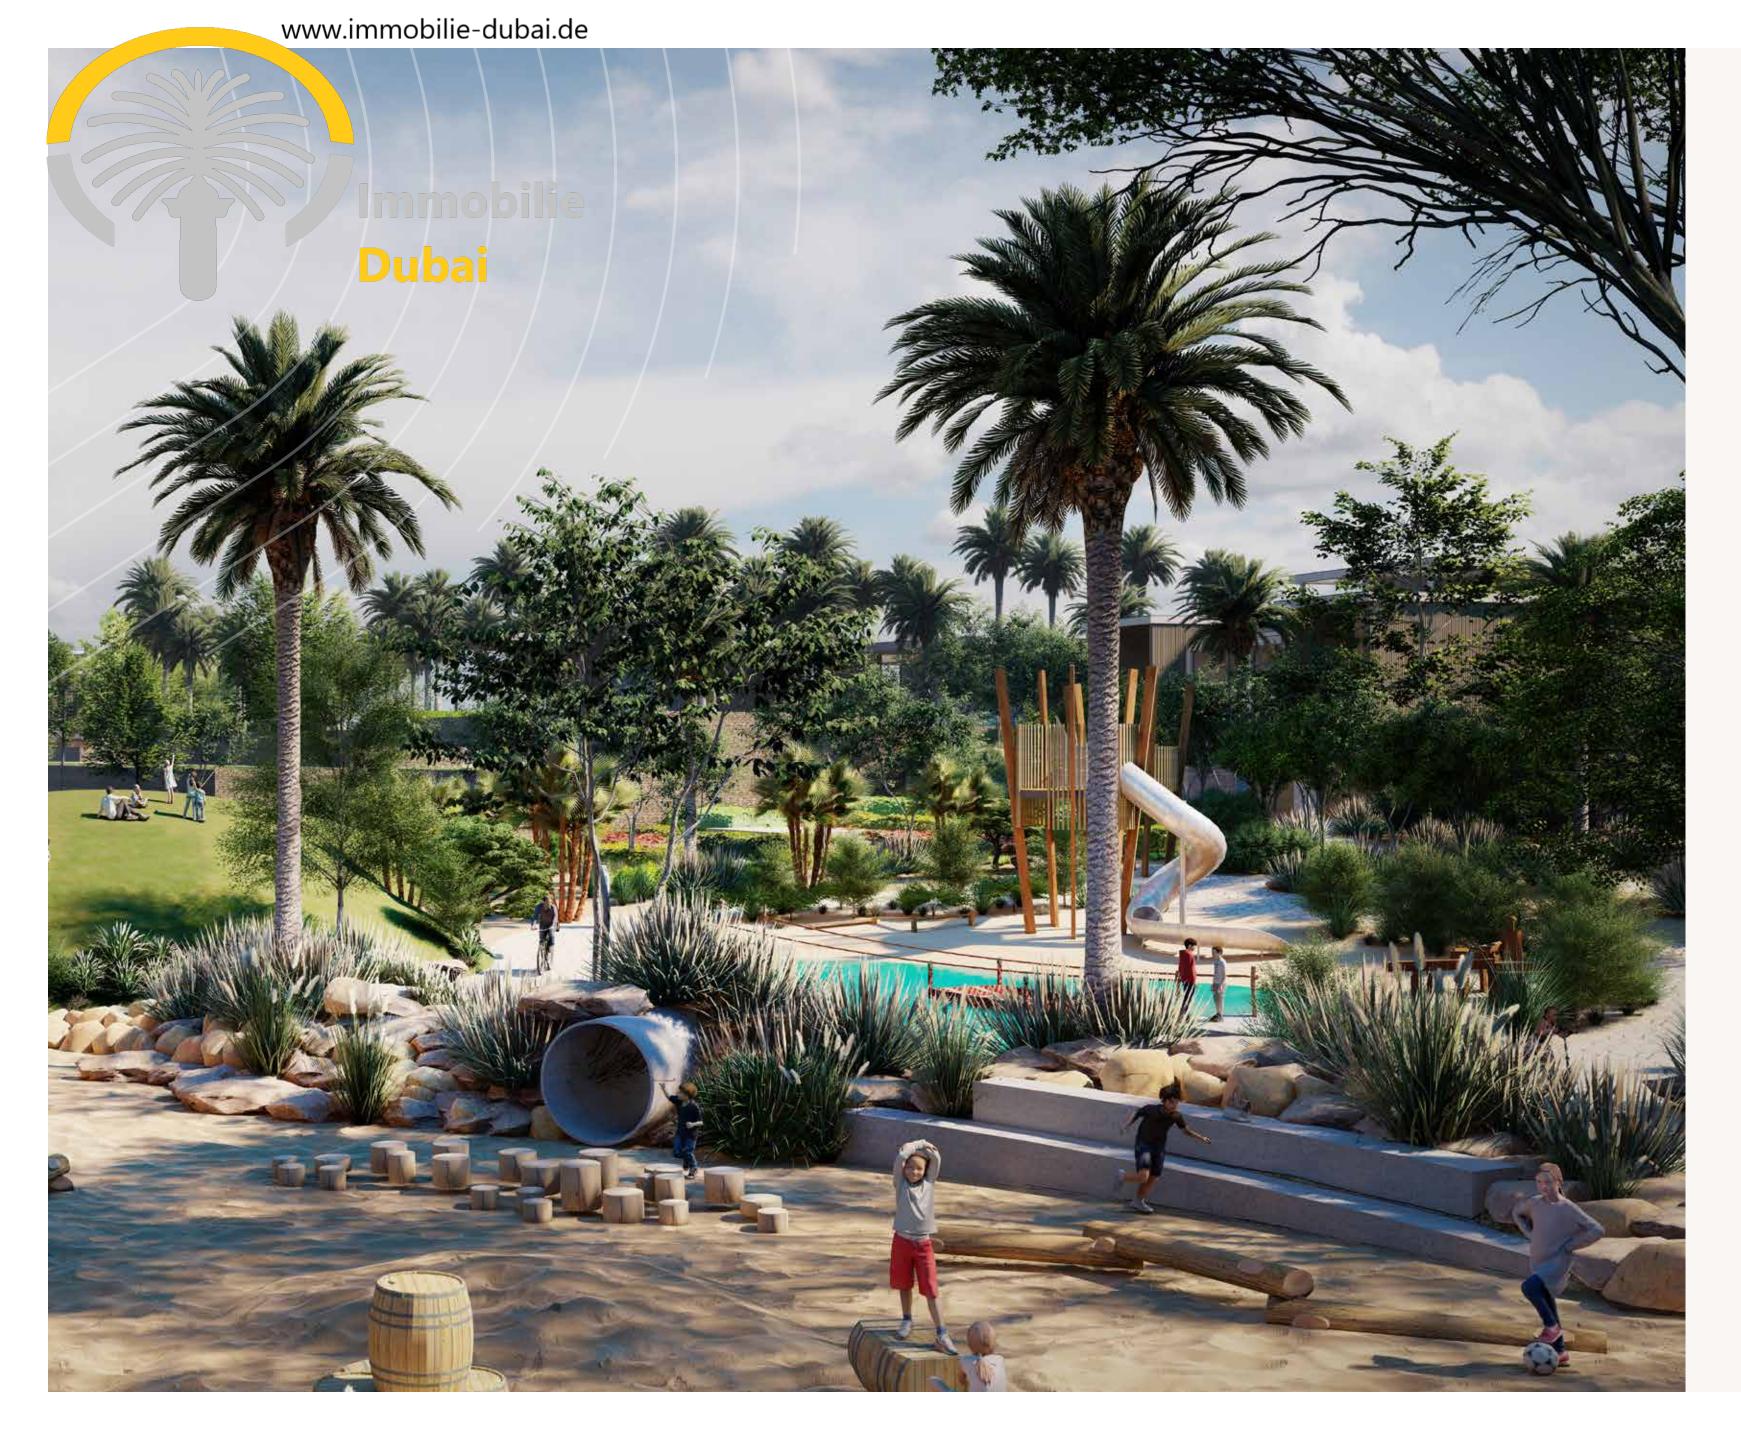

# Built with community in mind

Elevate family time at playgrounds, parks and outdoor cinemas or unwind at the community clubhouses and wellness centres.

4.5 km of pedestrian tracks and 5.2 km of cycling trails

### Offerings

- > Undulating native landscape that overlooks a nature reserve, lake and wadi, attracting wildlife of the region, including gazelles, flora and fauna and various species of fish
- > Unique 'folded earth' topography creates a microclimate that lowers temperatures and reduces environmental noise and dust
- > Car-free lanes and dedicated tracks for cycles and e-scooters, with 100 per cent separation between pedestrian and vehicular ways
- > Farm-to-table urban farming, with produce grown in-community used for local supply
- > A 'green link' corridor providing seamless access to Expo City Dubai for pedestrians, cyclists and autonomous vehicles
- > Designed to meet the highest sustainability standards to ensure residents live in communities that are environmentally friendly and promote health and wellbeing