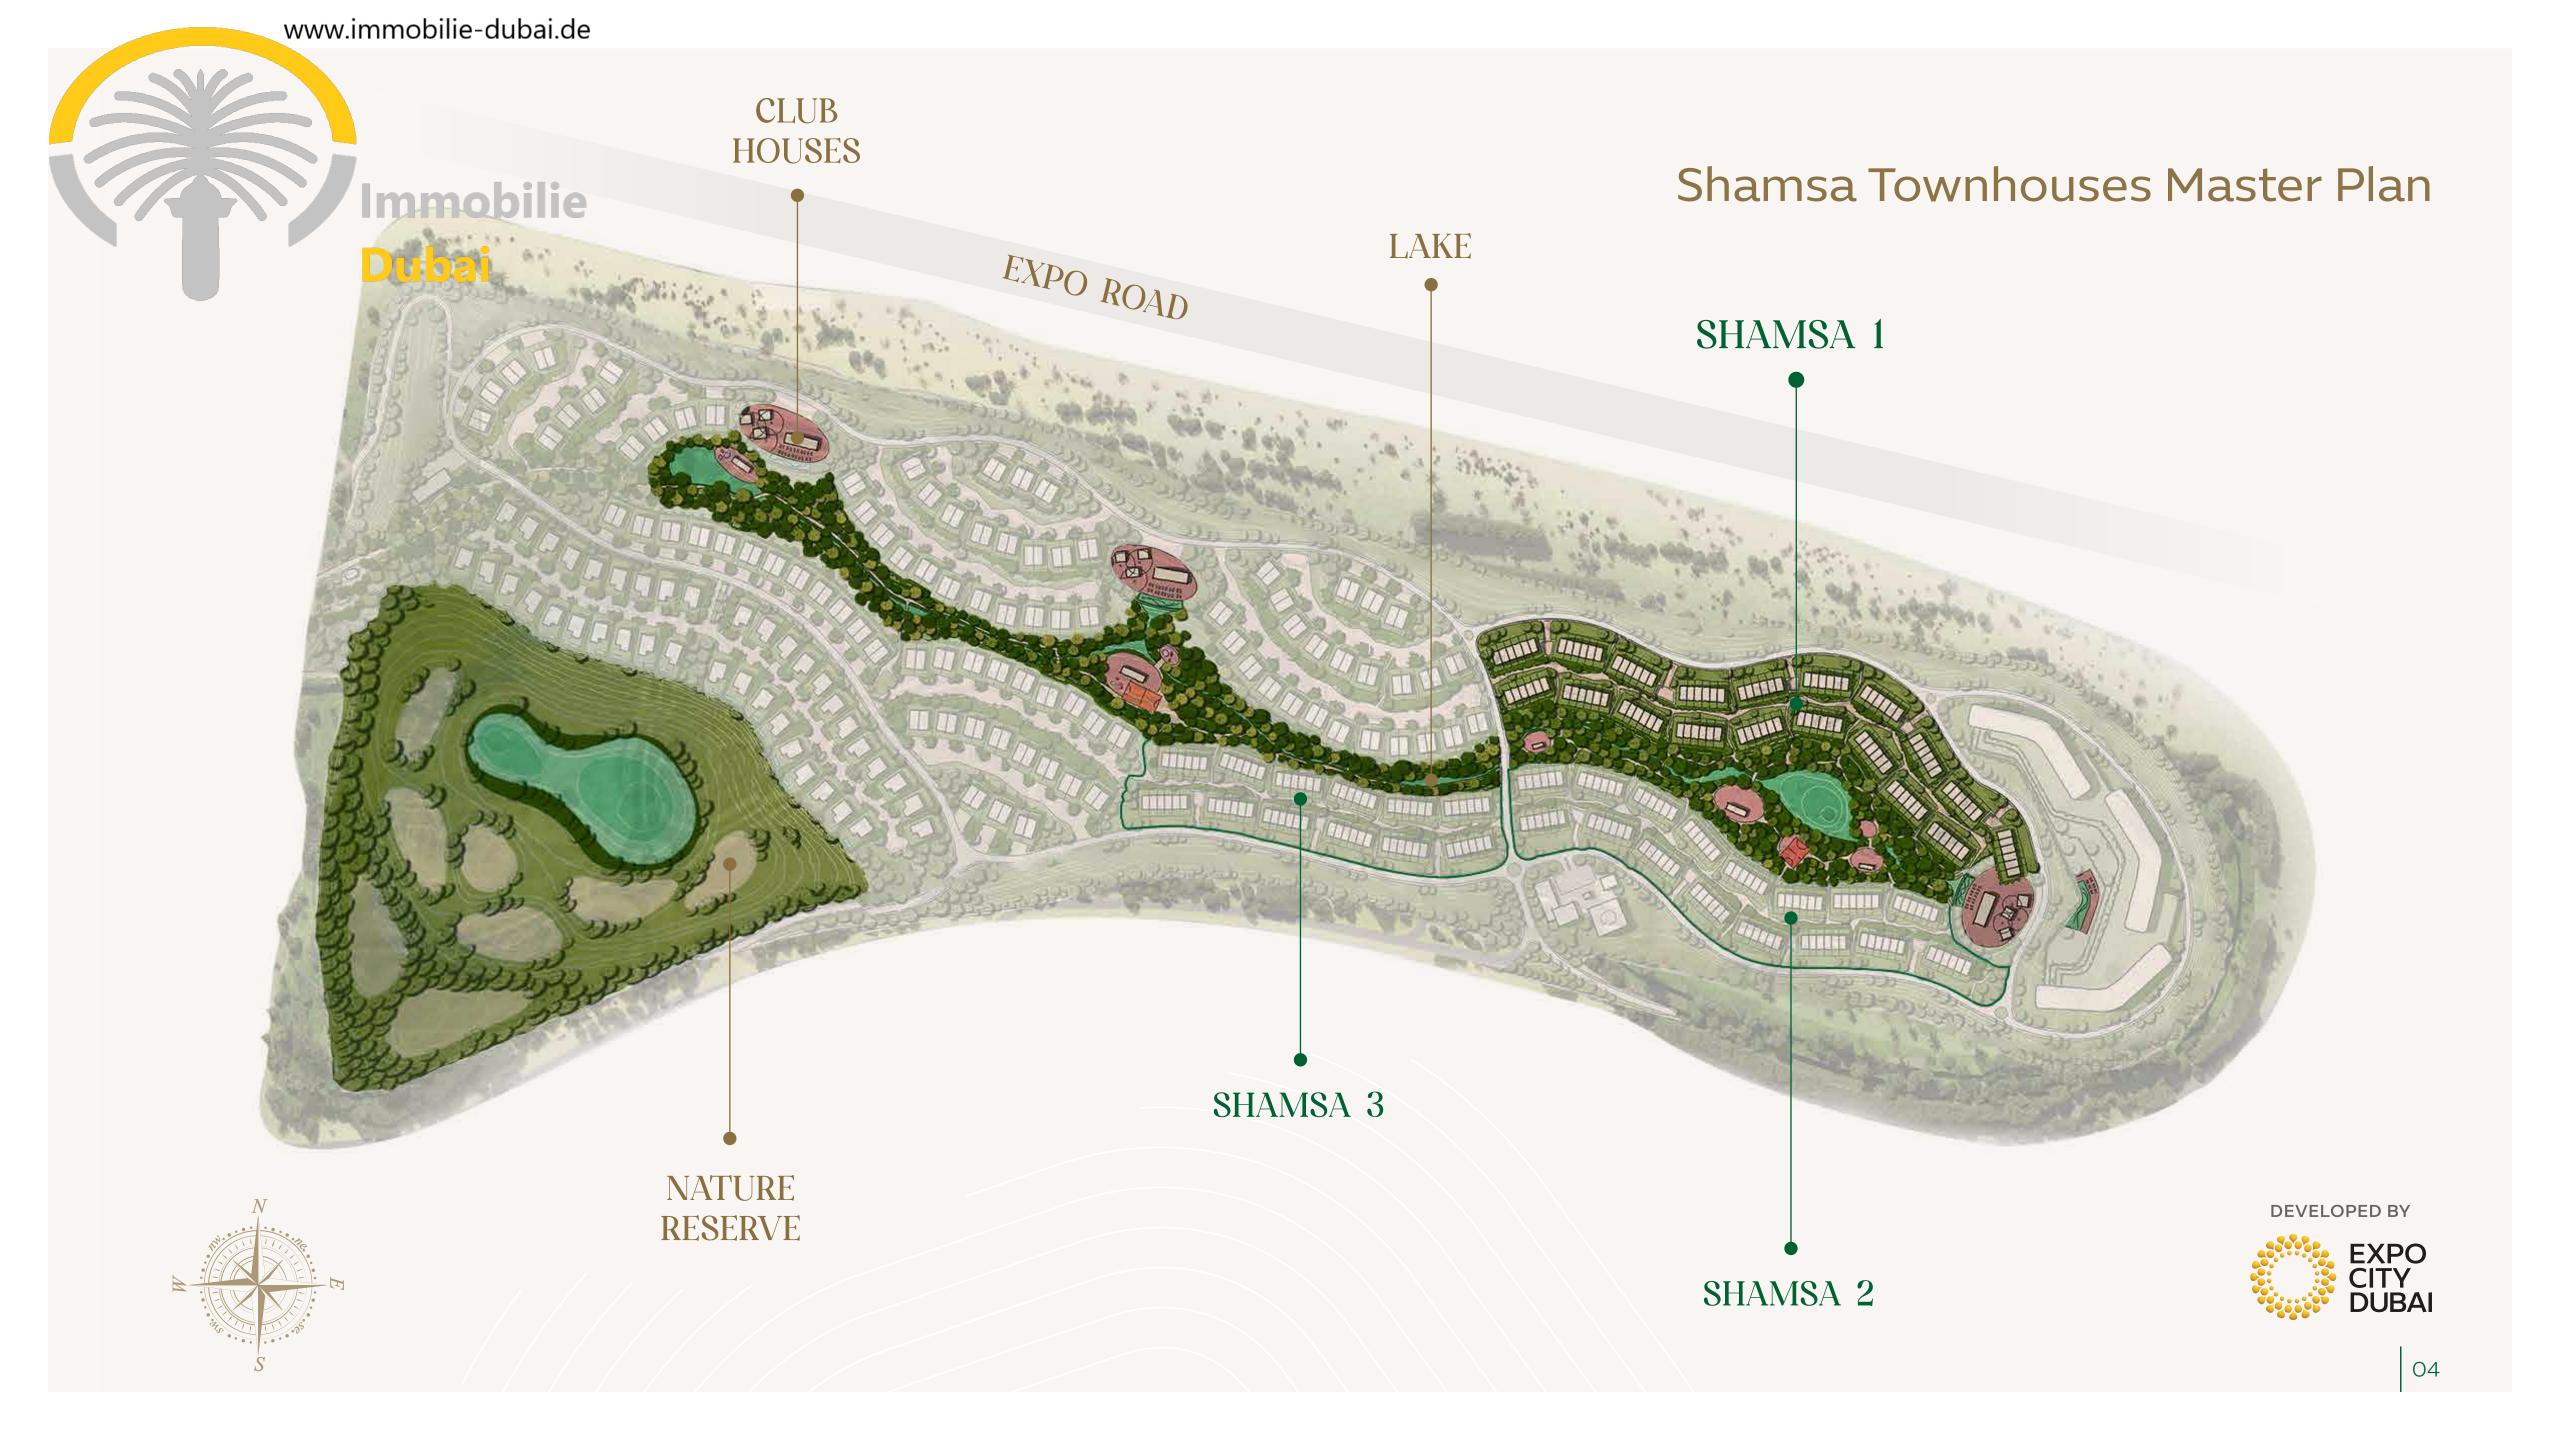

#### AT EXPO VALLEY

Shamsa 1 townhouses is part of a community where modern living blends harmoniously with nature, surrounded by the space, connectivity and convenience you deserve.

Enjoy the serenity of the nature reserve, while being minutes away from world-class attractions, retail opportunities, dining options, and outdoor entertainment for the whole family.

This vibrant community is situated in Expo City Dubai, a place built for the world that you can now make your home.

Choose from 3- and 4-bedroom townhouses.

# A home that connects you to the world

Shamsa 1 townhouses is ideally located in the heart of new Dubai within Expo City, offering enhanced connectivity to the wider city and beyond.

- > Accessible by four major highways: Sheikh Mohammed bin Zayed Road, Sheikh Zayed Road, Emirates Road and Al Khail Road that provide ease of access to Dubai, Abu Dhabi and the northern emirates
- > A dedicated stop on the Dubai Metro > 15 minutes from Dubai Marina and Red Line, with an uninterrupted route all the way to Rashidiya station
- > Close to three international airports – just 20 minutes from Al Maktoum International and less than an hour's drive from Dubai International and Abu Dhabi International
  - 40 minutes from Downtown Dubai

### Be at home with nature

Enjoy calm moments in an exclusive nature reserve that's home to local wildlife including gazelles and native plants, as well as a lake featuring various species of fish.