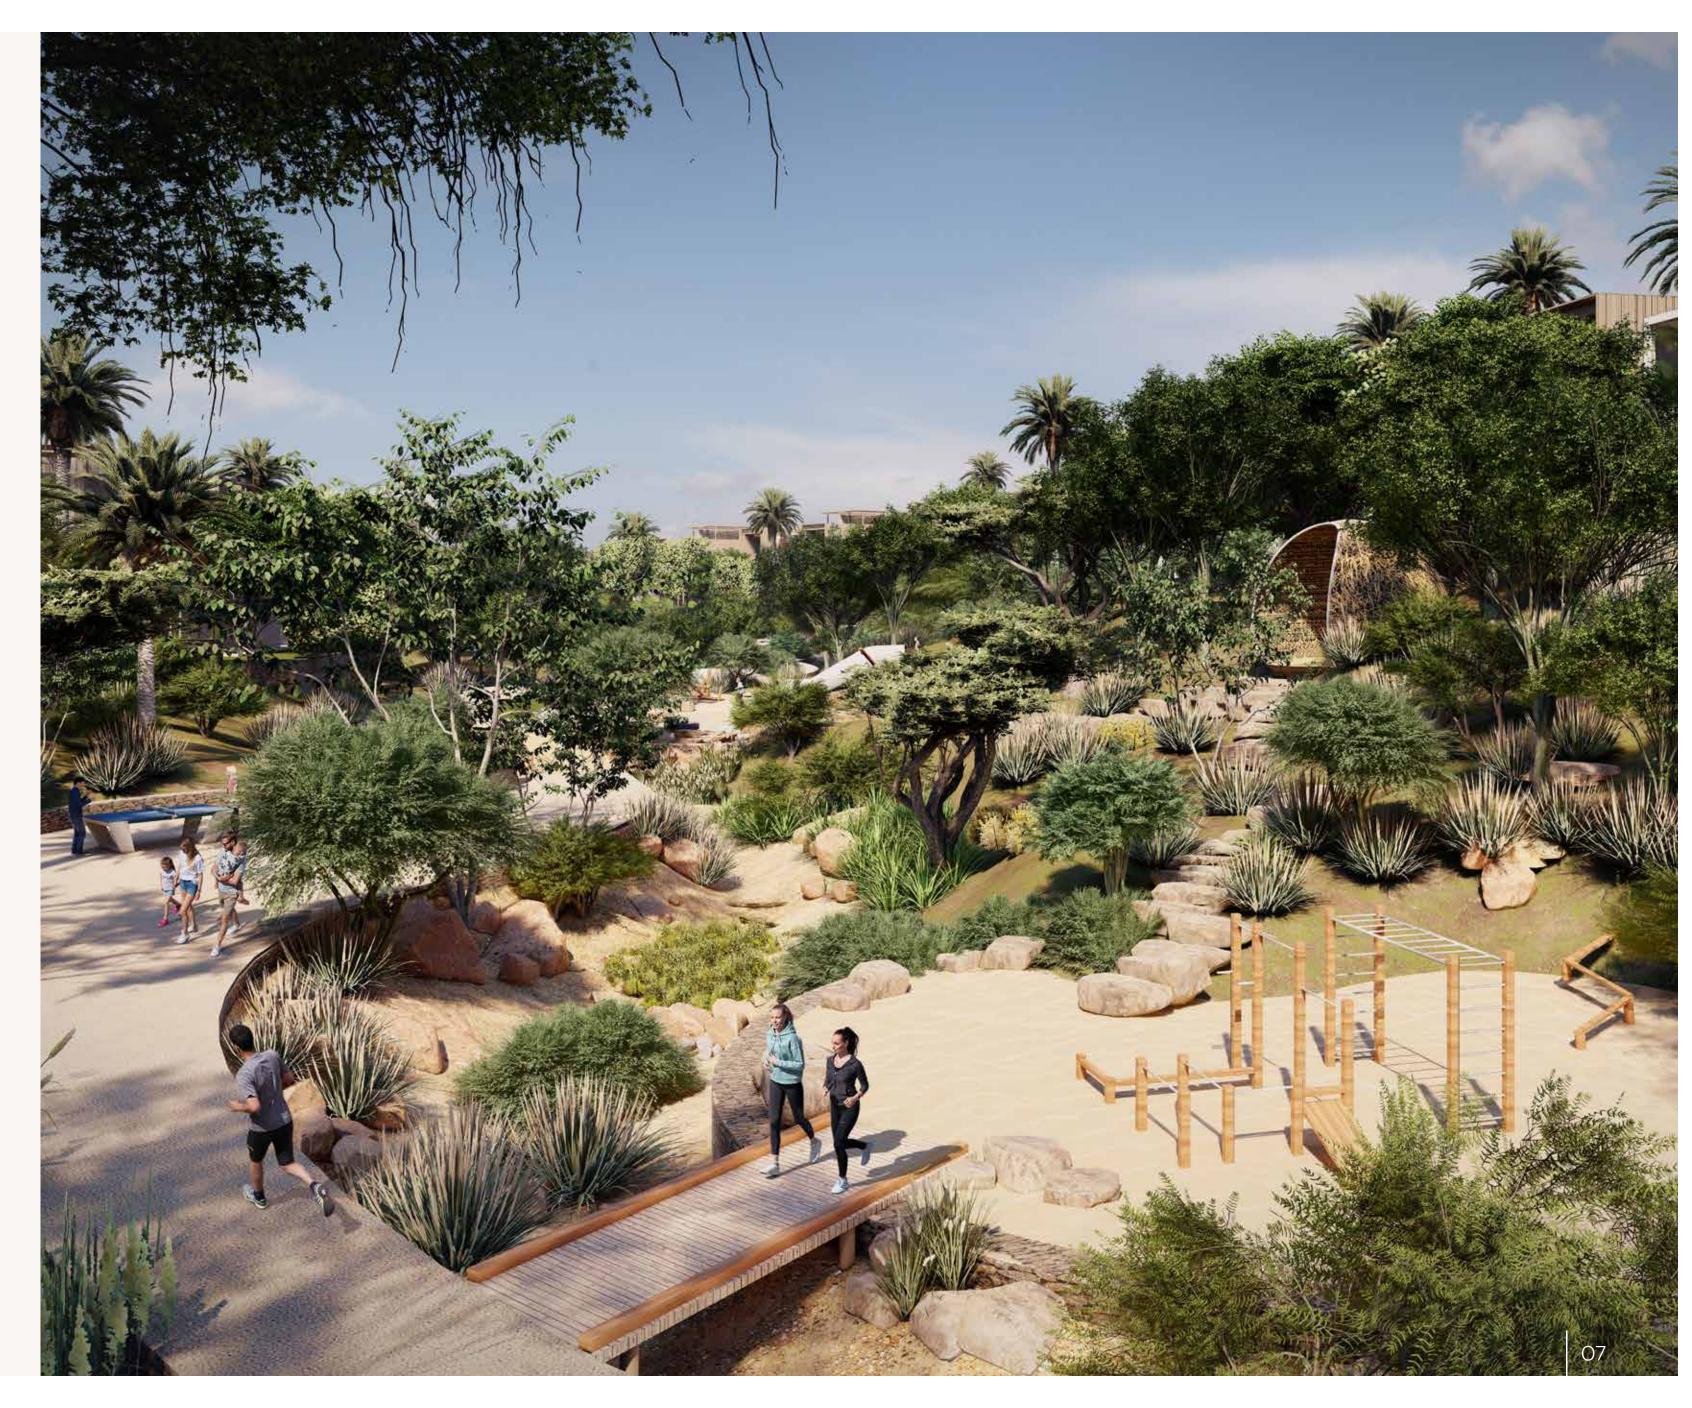

### Be at home with nature

Enjoy calm moments in an exclusive nature reserve that's home to local wildlife including gazelles and native plants, as well as a lake featuring various species of fish.

### Offerings

- > Undulating native landscape that overlooks a nature reserve, lake and wadi, attracting wildlife of the region, including gazelles, flora and fauna and various species of fish
- > Unique 'folded earth' topography creates a microclimate that lowers temperatures and reduces environmental noise and dust
- > Car-free lanes and dedicated tracks for cycles and e-scooters, with 100 per cent separation between pedestrian and vehicular ways
- > Farm-to-table urban farming, with produce grown in-community used for local supply
- > A 'green link' corridor providing seamless access to Expo City Dubai for pedestrians, cyclists and autonomous vehicles
- > Designed to meet the highest sustainability standards to ensure residents live in communities that are environmentally friendly and promote health and wellbeing