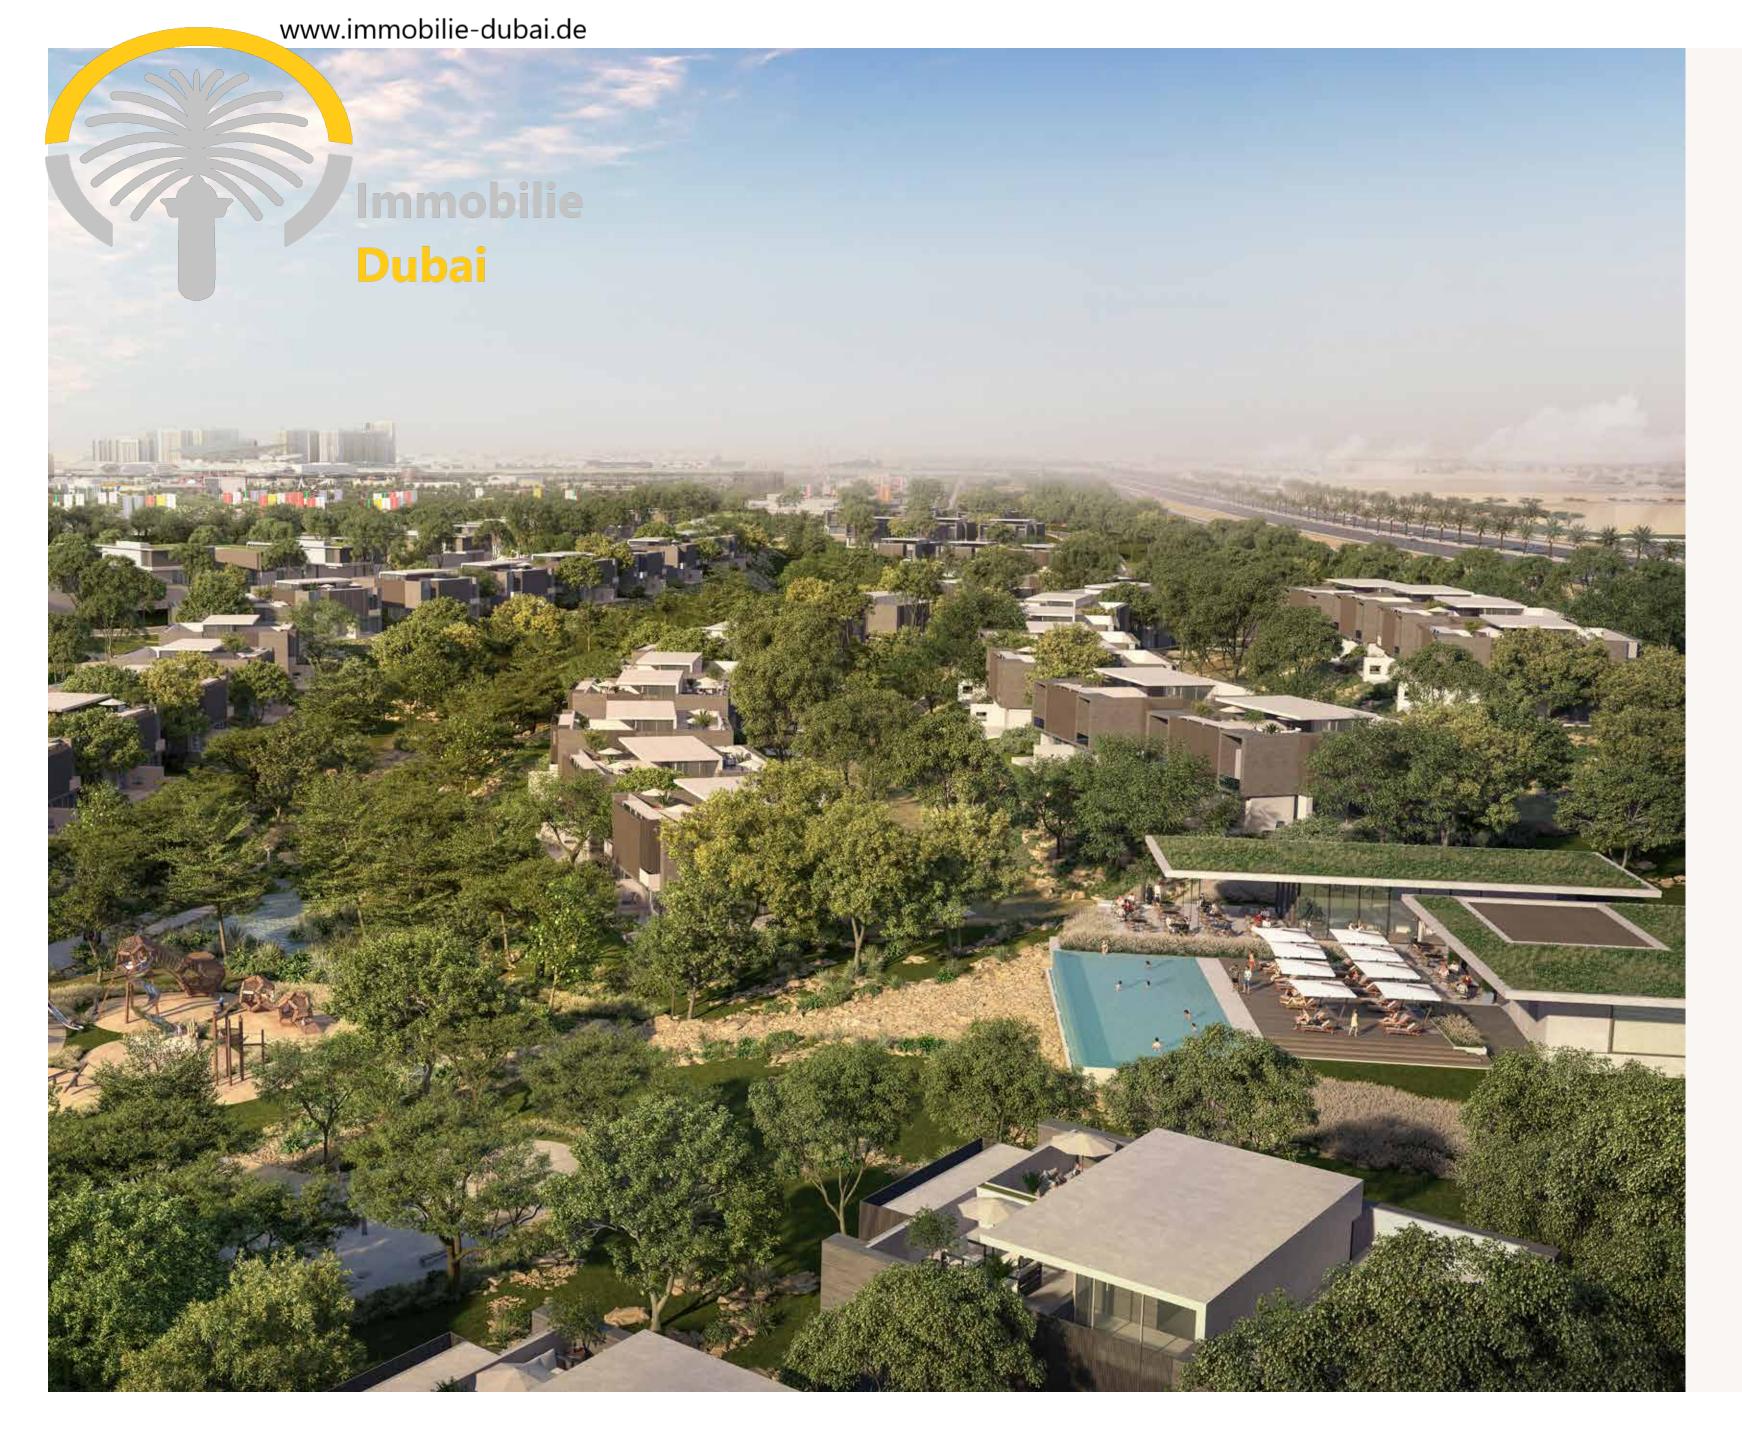

# Built with community in mind

Elevate family time at playgrounds, parks and outdoor cinemas or unwind at the community clubhouses and wellness centres.

4.5 km of pedestrian tracks and 5.2 km of cycling trails

Yoga studio, health & beauty salon, spa and sauna

Outdoor cinema

3 clubhouses

Gyms, outdoor wellness and fitness areas

Swimming pools, splash pads and kids' play areas