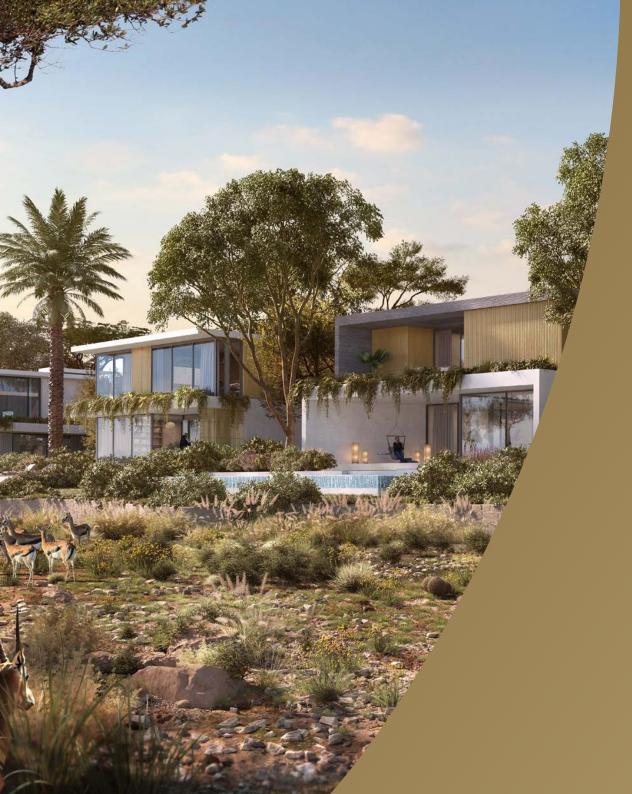

### Expo Valley Offerings

- Undulating native landscape that overlooks a nature reserve, lake and wadi, attracting wildlife of the region, including gazelles, flora and fauna and various species of fish
- Unique 'folded earth' topography creates a microclimate that lowers temperatures and reduces environmental noise and dust
- Car-free lanes and dedicated tracks for cycles and e-scooters, with 100 per cent separation between pedestrian and vehicular ways
- Farm-to-table urban farming, with produce grown incommunity used for local supply
- A 'green link' corridor providing seamless access to Expo City Dubai for pedestrians, cyclists and autonomous vehicles
- Designed to meet the highest sustainability standards to ensure residents live in communities that are environmentally friendly and promote health and wellbeing