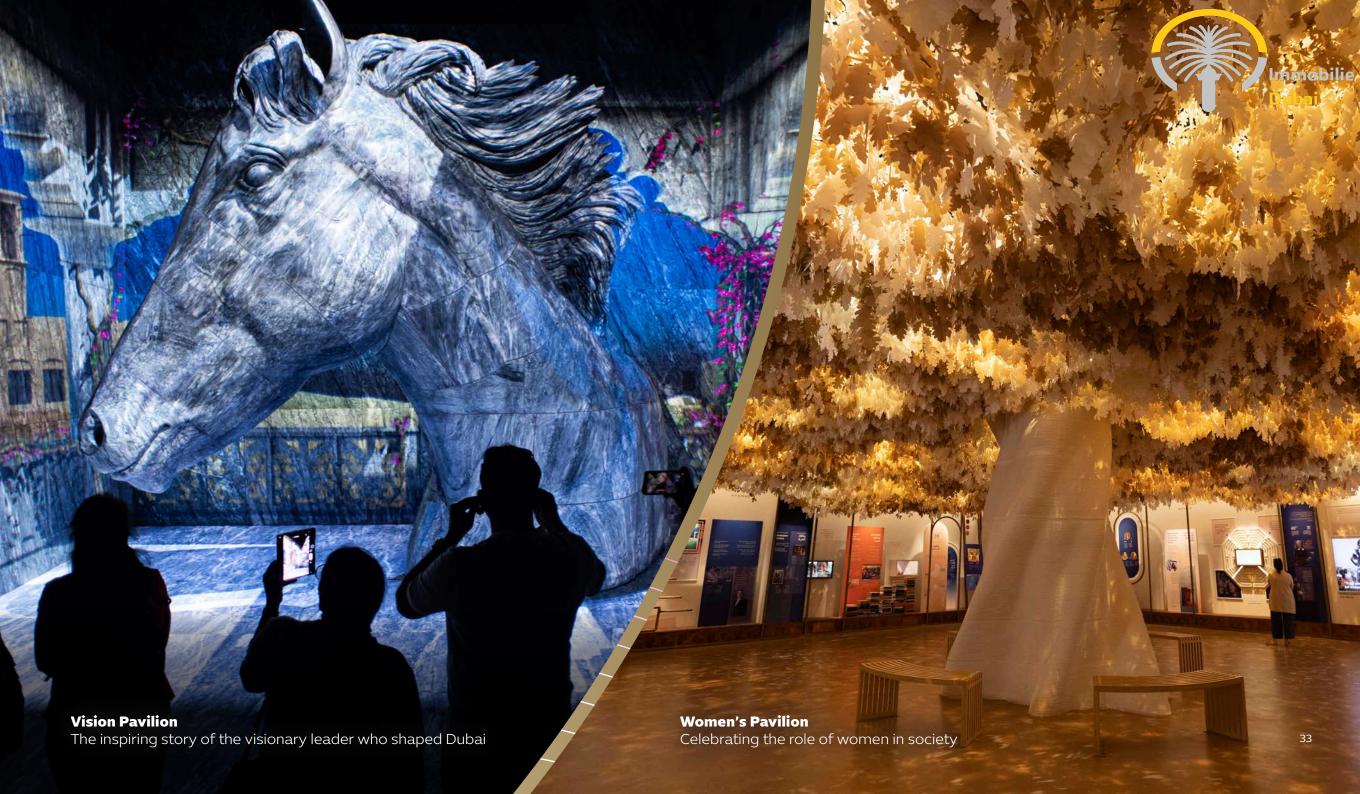

#### **ATTRACTIONS**

Expo City Dubai carries forward the magic, energy and excitement of Expo 2020 Dubai. Here you'll experience some of Expo 2020's most popular attractions, which are ready to dazzle the crowds once more, plus an array of brand new features to capture your curiosity.