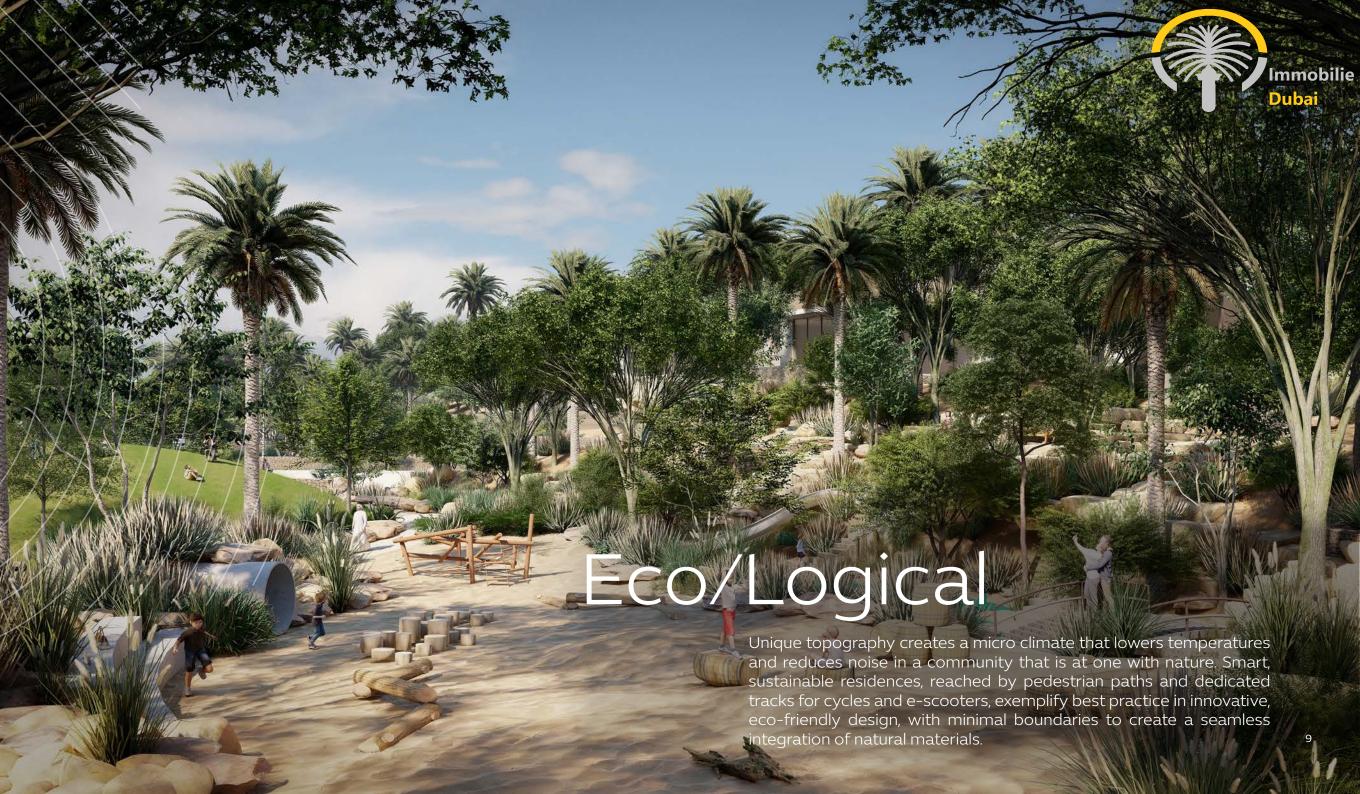

### Expo Valley Offerings

- Undulating native landscape that overlooks a nature reserve, lake and wadi, attracting wildlife of the region, including gazelles, flora and fauna and various species of fish
- Unique 'folded earth' topography creates a microclimate that lowers temperatures and reduces environmental noise and dust
- Car-free lanes and dedicated tracks for cycles and e-scooters, with 100 per cent separation between pedestrian and vehicular ways
- Farm-to-table urban farming, with produce grown incommunity used for local supply
- A 'green link' corridor providing seamless access to Expo City Dubai for pedestrians, cyclists and autonomous vehicles
- Designed to meet the highest sustainability standards to ensure residents live in communities that are environmentally friendly and promote health and wellbeing