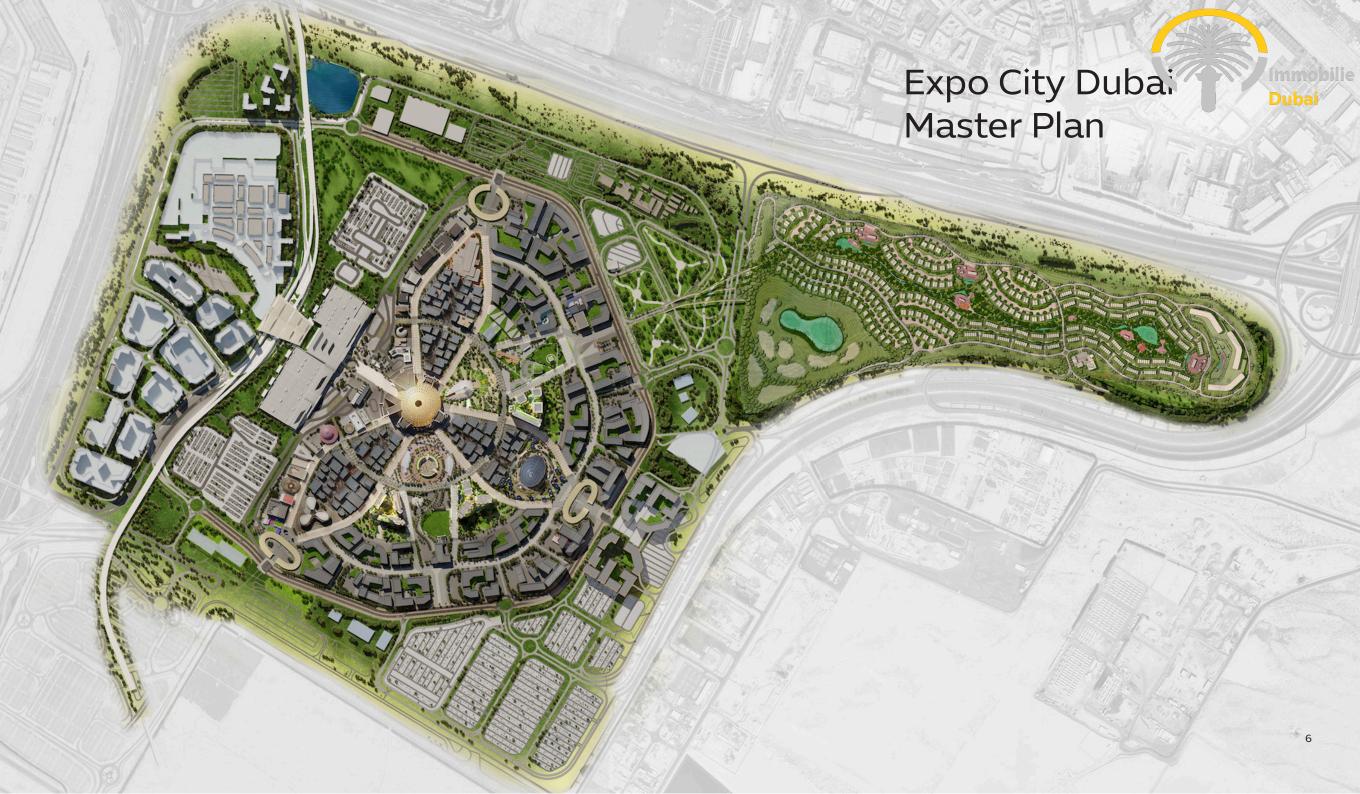

## Expo Valley Master Plan

Sitting at the heart of new Dubai in the south, Expo City Dubai is close to key transportation hubs such as the Dubai Metro and major arterial roads, making it easily accessible for residents and businesses and enhancing its appeal as a global business and logistics hub.

### Road

- Easy access to four major highways: Sheikh Mohammed bin Zayed Road, Sheikh Zayed Road, Emirates Road and Al Khail Road
- 30 minutes from Downtown Dubai
- Less than an hour's drive from Dubai International Airport and Abu Dhabi International Airport

### Rail

- Connected to the Route 2020 Metro Station on the Dubai Metro
- o One stop from Al Maktoum International Airport
- o 16 minutes from Dubai Marina

### Air

- Less than eight hours flying time for two-thirds of the world's population
- Adjacent to Al Maktoum International Airport