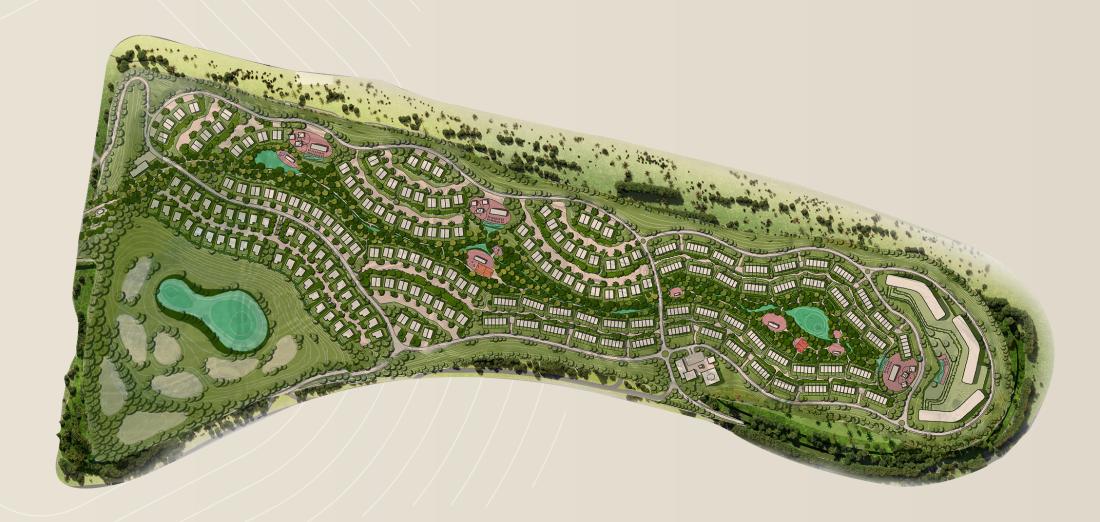

## Expo Valley Master Plan

Sitting at the heart of new Dubai in the south, Expo City Dubai is close to key transportation hubs such as the Dubai Metro and major arterial roads, making it easily accessible for residents and businesses and enhancing its appeal as a global business and logistics hub.

### Expo Valley Offerings

- Undulating native landscape that overlooks a nature reserve, lake and wadi, attracting wildlife of the region, including gazelles, flora and fauna and various species of fish
- Unique 'folded earth' topography creates a microclimate that lowers temperatures and reduces environmental noise and dust
- Car-free lanes and dedicated tracks for cycles and e-scooters, with 100 per cent separation between pedestrian and vehicular ways
- Farm-to-table urban farming, with produce grown incommunity used for local supply
- A 'green link' corridor providing seamless access to Expo City Dubai for pedestrians, cyclists and autonomous vehicles
- Designed to meet the highest sustainability standards to ensure residents live in communities that are environmentally friendly and promote health and wellbeing

## Amenities

4.5 km of pedestrian tracks and 5.2 km of cycling trails

Outdoor cinema

Yoga studio, health & beauty salon, spa, sauna

3 clubhouses

Swimming pools, splash pads and kids' play areas