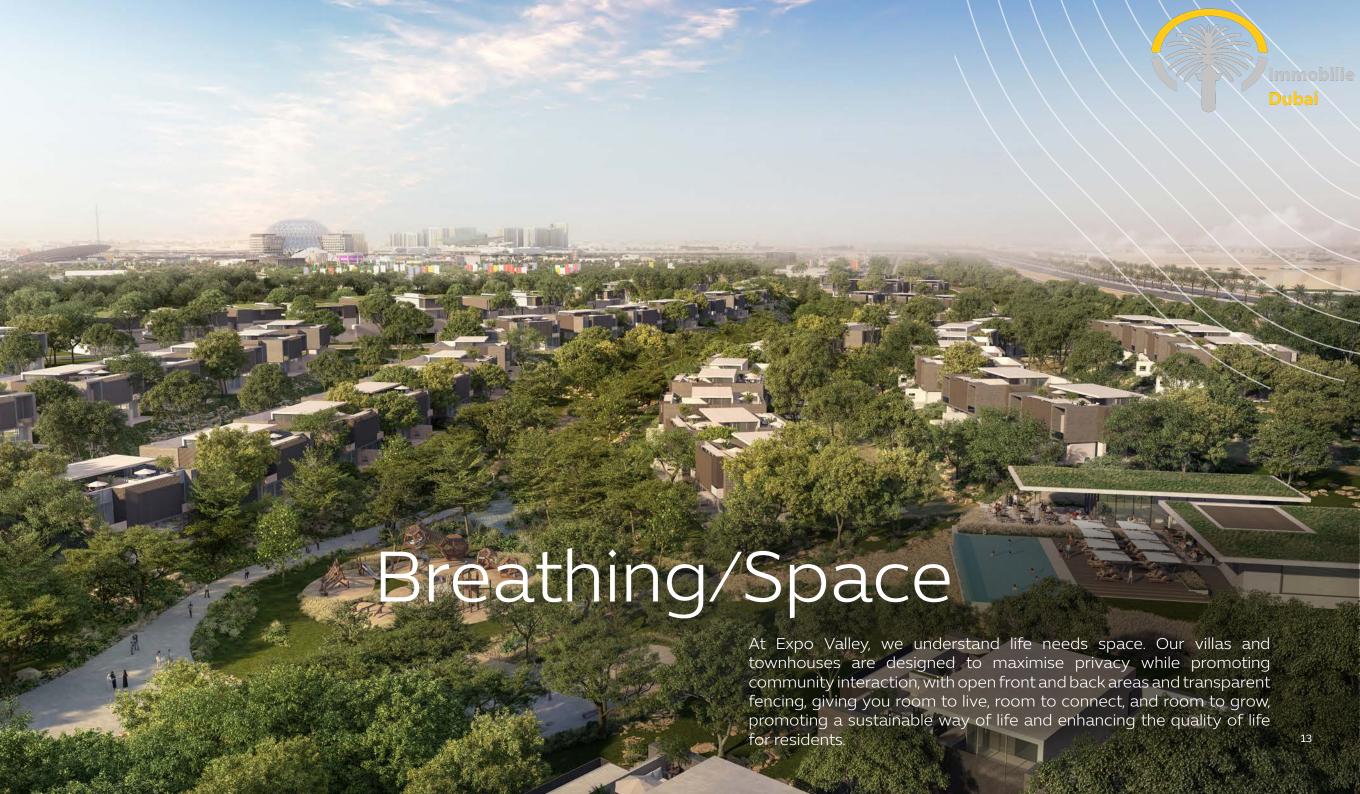

### Villas

- Flexible office/gym space on ground level
- All bedrooms ensuite
- Separate powder room
- Dedicated walk-in-closet for master bedroom
- · Double sinks, walk-in showers and standalone bathtub in master bathroom
- · Walk-in showers in secondary bathrooms
- Ensuite maid's room
- Exclusive basement / covered car parking bays for 3 vehicles with direct, secure villa access

### Duets

- 98 duets with 4 bedrooms
- 94 duets with 5 bedrooms
- Average plot size 8420 sqft
- Open kitchen with feature island
- Master bedroom with dedicated walk-in-closet
- Second family living space on top level
- All bedrooms ensuite
- Separate powder room
- Double sinks, walk-in showers and standalone bathtub in master bathroom
- Ensuite maid's room
- Covered car park bays for 2 vehicles

### Townhouses

- 206 townhouses with 3 bedrooms
- 94 townhouses with 4 bedrooms
- Open kitchen with feature island
- All Master bathrooms have a double sink
- Separate powder room
- Ensuite maid's room
- Basement parking for 2 vehicles with direct villa access
- Safe, pleasant environment with surrounding vehicle traffic kept to a minimum