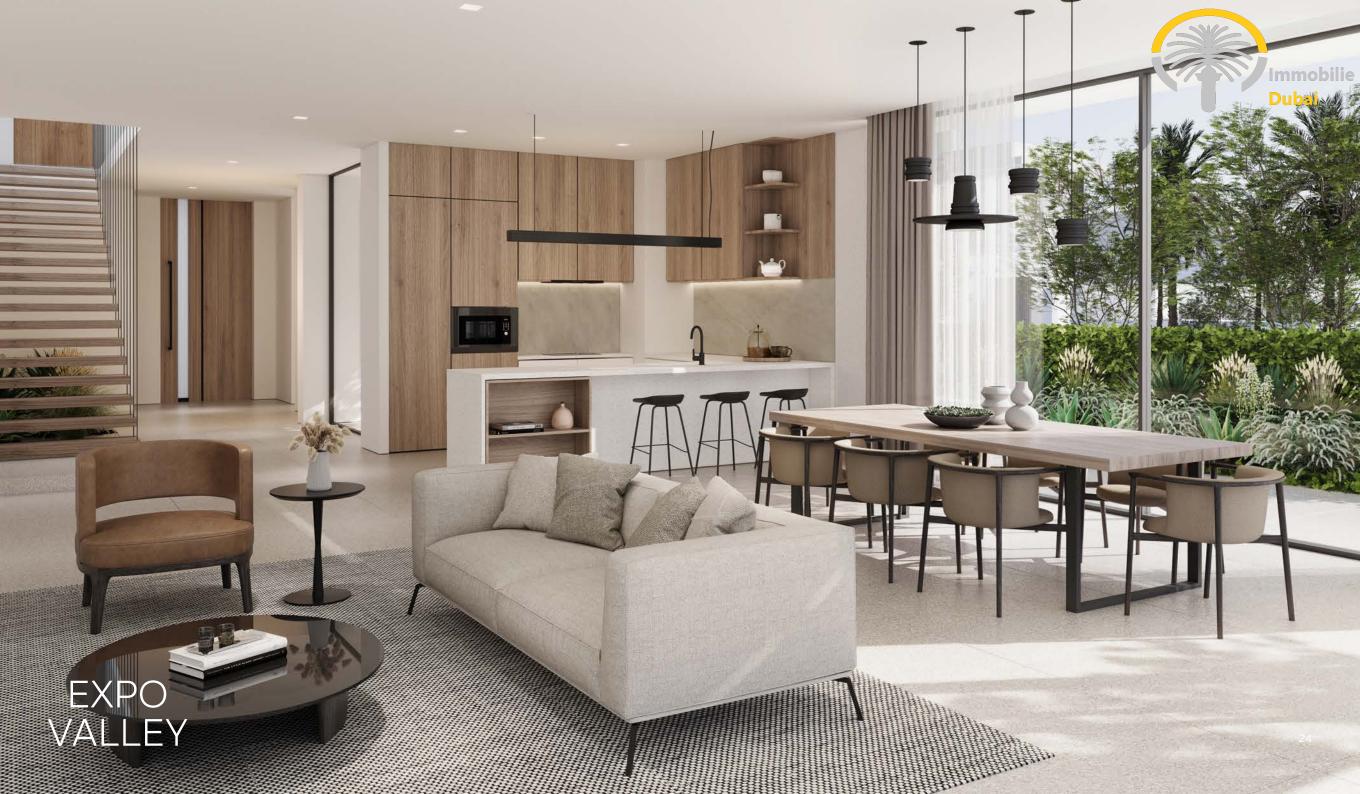

### Villas

- Flexible office/gym space on ground level
- All bedrooms ensuite
- Separate powder room
- Dedicated walk-in-closet for master bedroom
- · Double sinks, walk-in showers and standalone bathtub in master bathroom
- · Walk-in showers in secondary bathrooms
- Ensuite maid's room
- Exclusive basement / covered car parking bays for 3 vehicles with direct, secure villa access

### Duets

- 98 duets with 4 bedrooms
- 94 duets with 5 bedrooms
- Average plot size 8420 sqft
- Open kitchen with feature island
- Master bedroom with dedicated walk-in-closet
- Second family living space on top level
- All bedrooms ensuite
- Separate powder room
- Double sinks, walk-in showers and standalone bathtub in master bathroom
- Ensuite maid's room
- Covered car park bays for 2 vehicles

### Townhouses

- 206 townhouses with 3 bedrooms
- 94 townhouses with 4 bedrooms
- Open kitchen with feature island
- All Master bathrooms have a double sink
- Separate powder room
- Ensuite maid's room
- Basement parking for 2 vehicles with direct villa access
- Safe, pleasant environment with surrounding vehicle traffic kept to a minimum