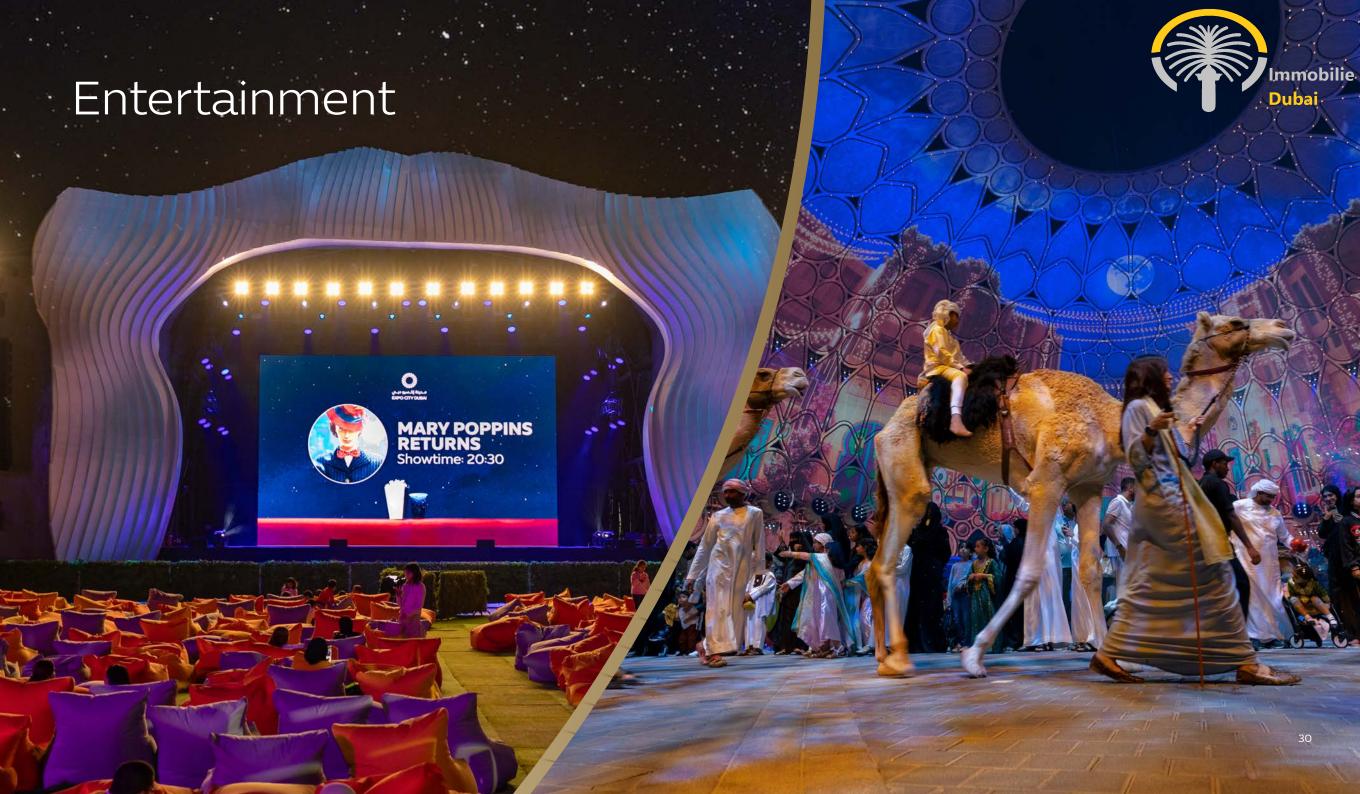

#### **ENTERTAINMENT**

From pulsating pop concerts to dynamic dance shows, gripping sporting events and cultural festivals, you'll find it all at Expo City Dubai.

#### **ATTRACTIONS**

Expo City Dubai carries forward the magic, energy and excitement of Expo 2020 Dubai. Here you'll experience some of Expo 2020's most popular attractions, which are ready to dazzle the crowds once more, plus an array of brand new features to capture your curiosity.