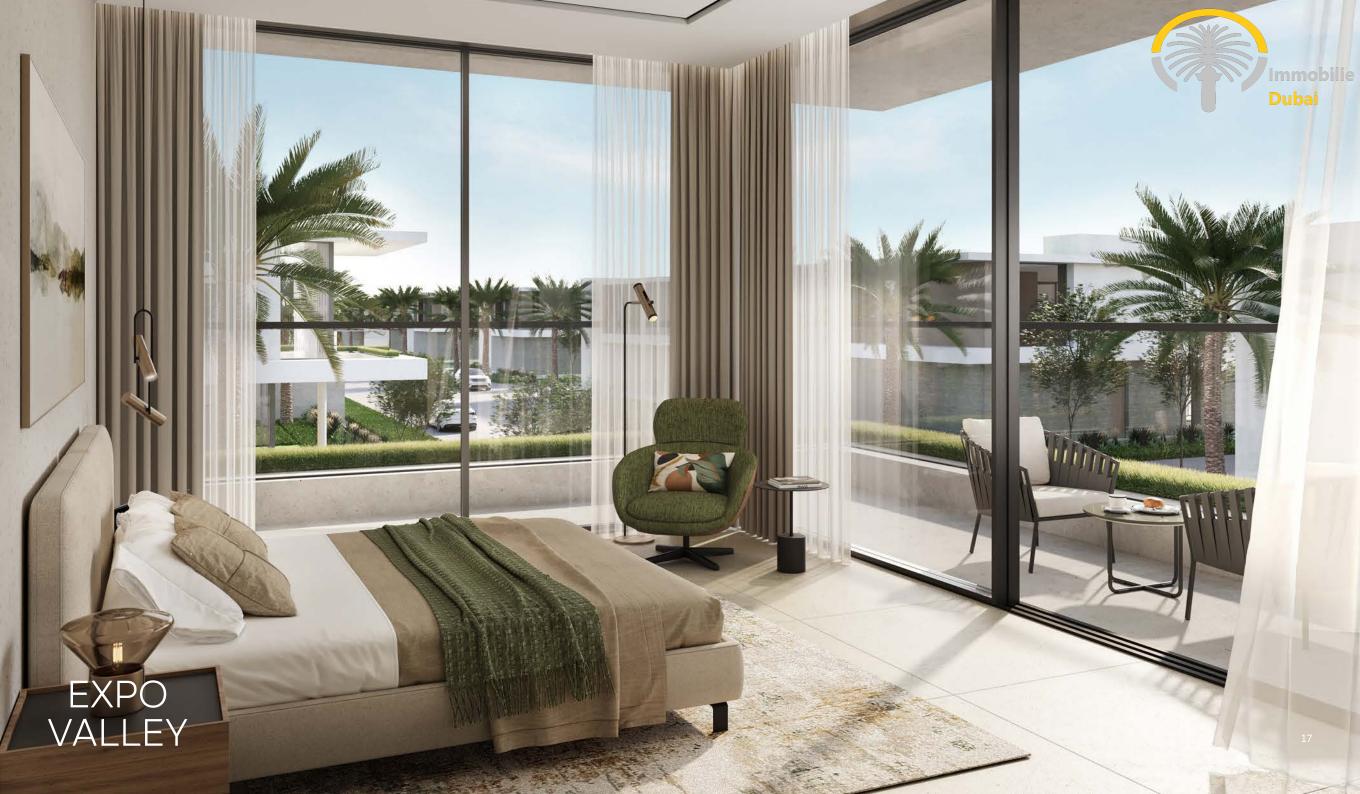

### Villas

- Flexible office/gym space on ground level
- All bedrooms ensuite
- Separate powder room
- Dedicated walk-in-closet for master bedroom
- · Double sinks, walk-in showers and standalone bathtub in master bathroom
- · Walk-in showers in secondary bathrooms
- Ensuite maid's room
- Exclusive basement / covered car parking bays for 3 vehicles with direct, secure villa access