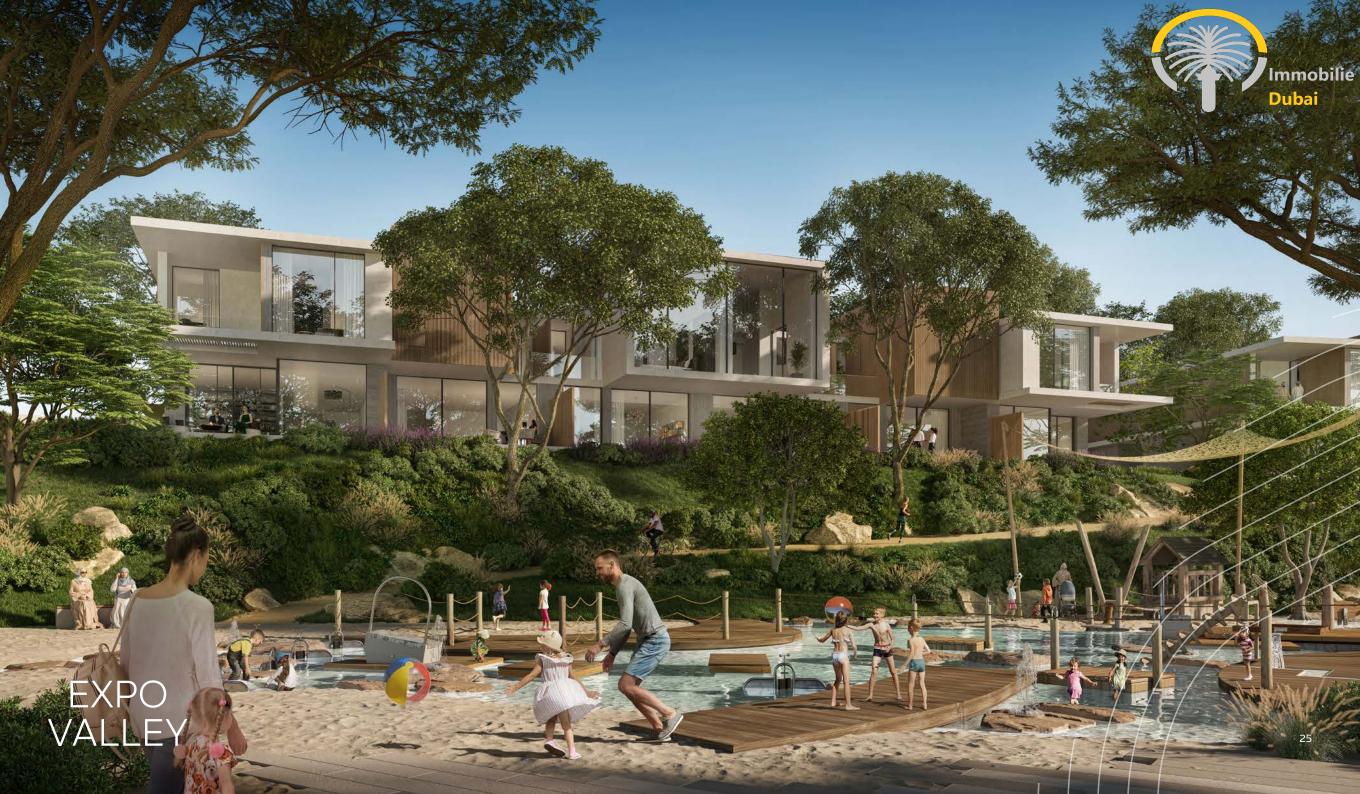

### Expo Valley Offerings

- Undulating native landscape that overlooks a nature reserve, lake and wadi, attracting wildlife of the region, including gazelles, flora and fauna and various species of fish
- Unique 'folded earth' topography creates a microclimate that lowers temperatures and reduces environmental noise and dust
- Car-free lanes and dedicated tracks for cycles and e-scooters, with 100 per cent separation between pedestrian and vehicular ways
- Farm-to-table urban farming, with produce grown incommunity used for local supply
- A 'green link' corridor providing seamless access to Expo City Dubai for pedestrians, cyclists and autonomous vehicles
- Designed to meet the highest sustainability standards to ensure residents live in communities that are environmentally friendly and promote health and wellbeing

## Amenities

4.5 km of pedestrian tracks and 5.2 km of cycling trails

Outdoor cinema

Yoga studio, health & beauty salon, spa, sauna

3 clubhouses

Swimming pools, splash pads and kids' play areas