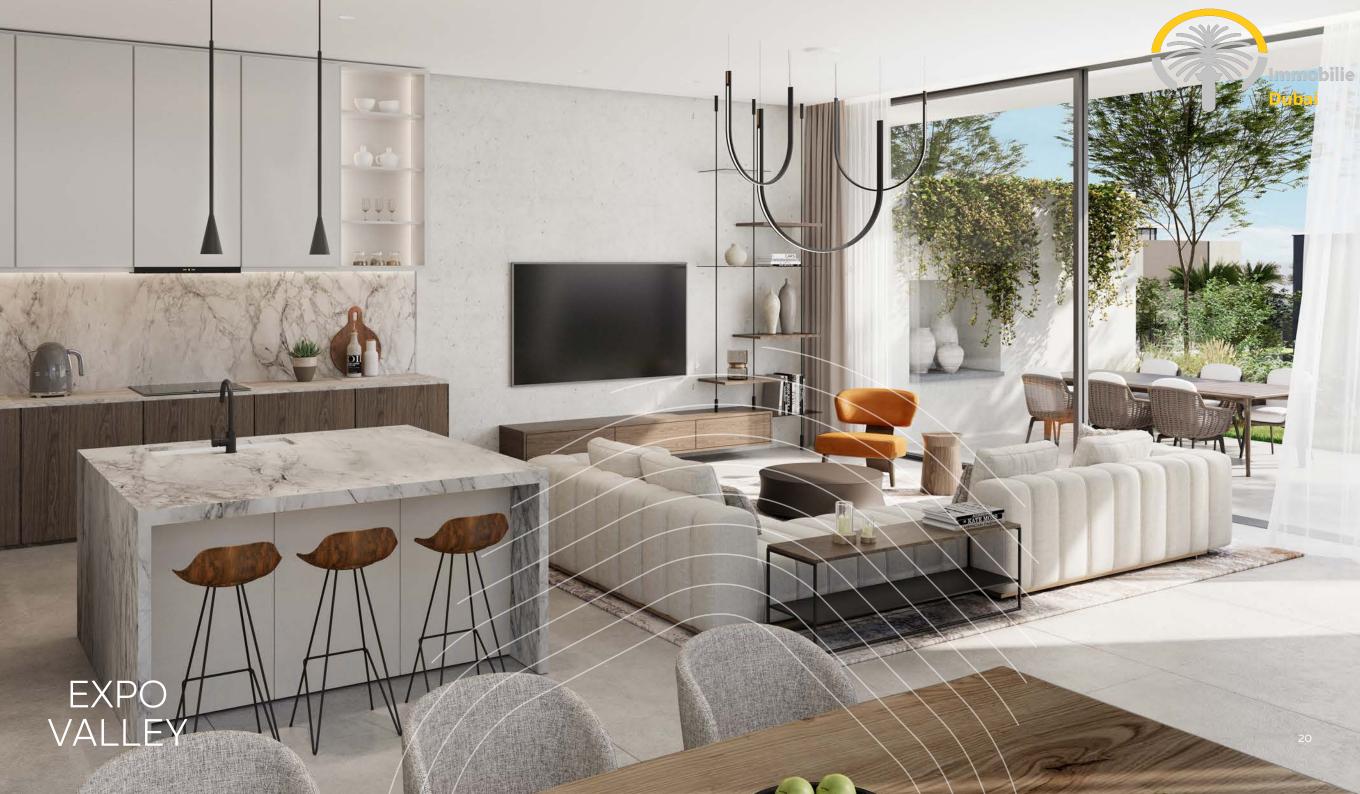

### Duets

- 98 duets with 4 bedrooms
- 94 duets with 5 bedrooms
- Average plot size 8420 sqft
- Open kitchen with feature island
- Master bedroom with dedicated walk-in-closet
- Second family living space on top level
- All bedrooms ensuite
- Separate powder room
- Double sinks, walk-in showers and standalone bathtub in master bathroom
- Ensuite maid's room
- Covered car park bays for 2 vehicles

### Townhouses

- 206 townhouses with 3 bedrooms
- 94 townhouses with 4 bedrooms
- Open kitchen with feature island
- All Master bathrooms have a double sink
- Separate powder room
- Ensuite maid's room
- Basement parking for 2 vehicles with direct villa access
- Safe, pleasant environment with surrounding vehicle traffic kept to a minimum