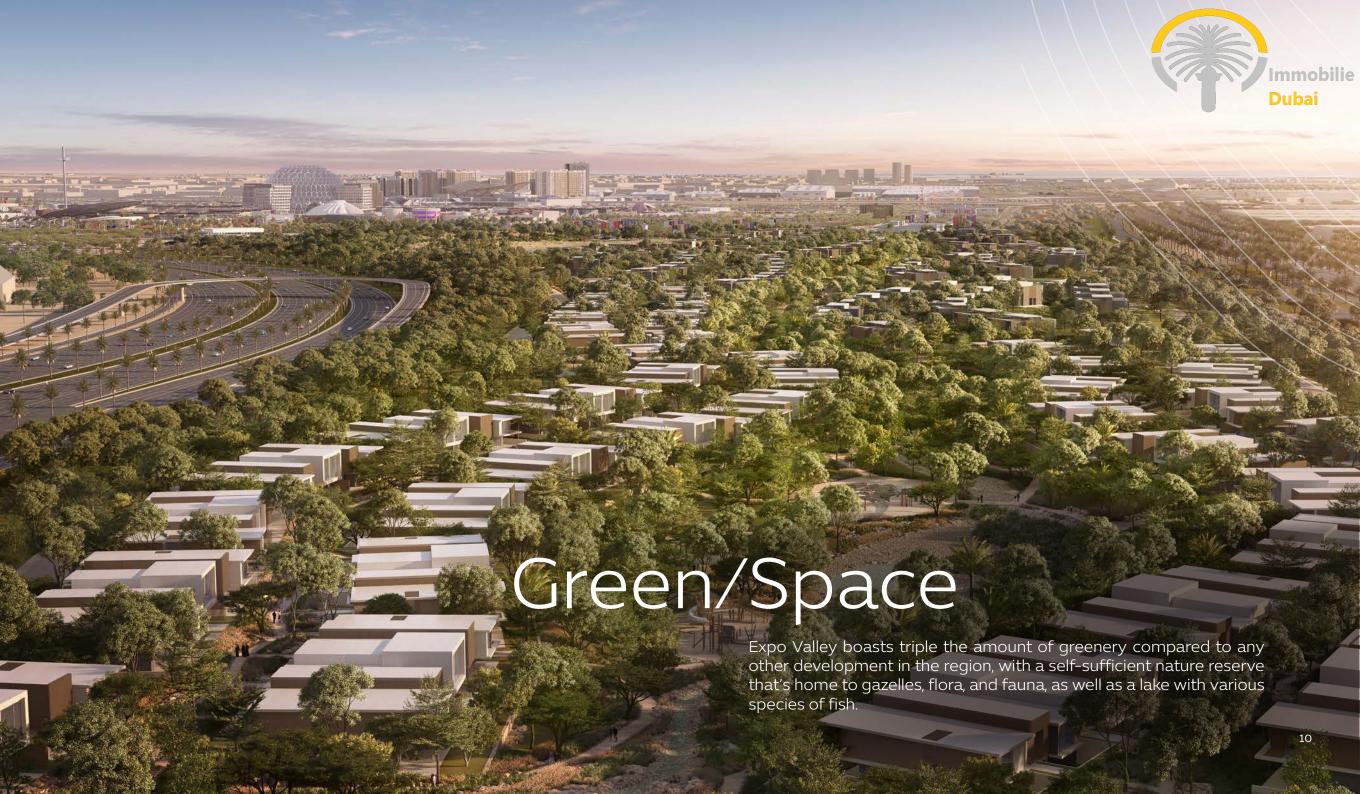

### Expo Valley Offerings

- Undulating native landscape that overlooks a nature reserve, lake and wadi, attracting wildlife of the region, including gazelles, flora and fauna and various species of fish
- Unique 'folded earth' topography creates a microclimate that lowers temperatures and reduces environmental noise and dust
- Car-free lanes and dedicated tracks for cycles and e-scooters, with 100 per cent separation between pedestrian and vehicular ways
- Farm-to-table urban farming, with produce grown incommunity used for local supply
- A 'green link' corridor providing seamless access to Expo City Dubai for pedestrians, cyclists and autonomous vehicles
- Designed to meet the highest sustainability standards to ensure residents live in communities that are environmentally friendly and promote health and wellbeing