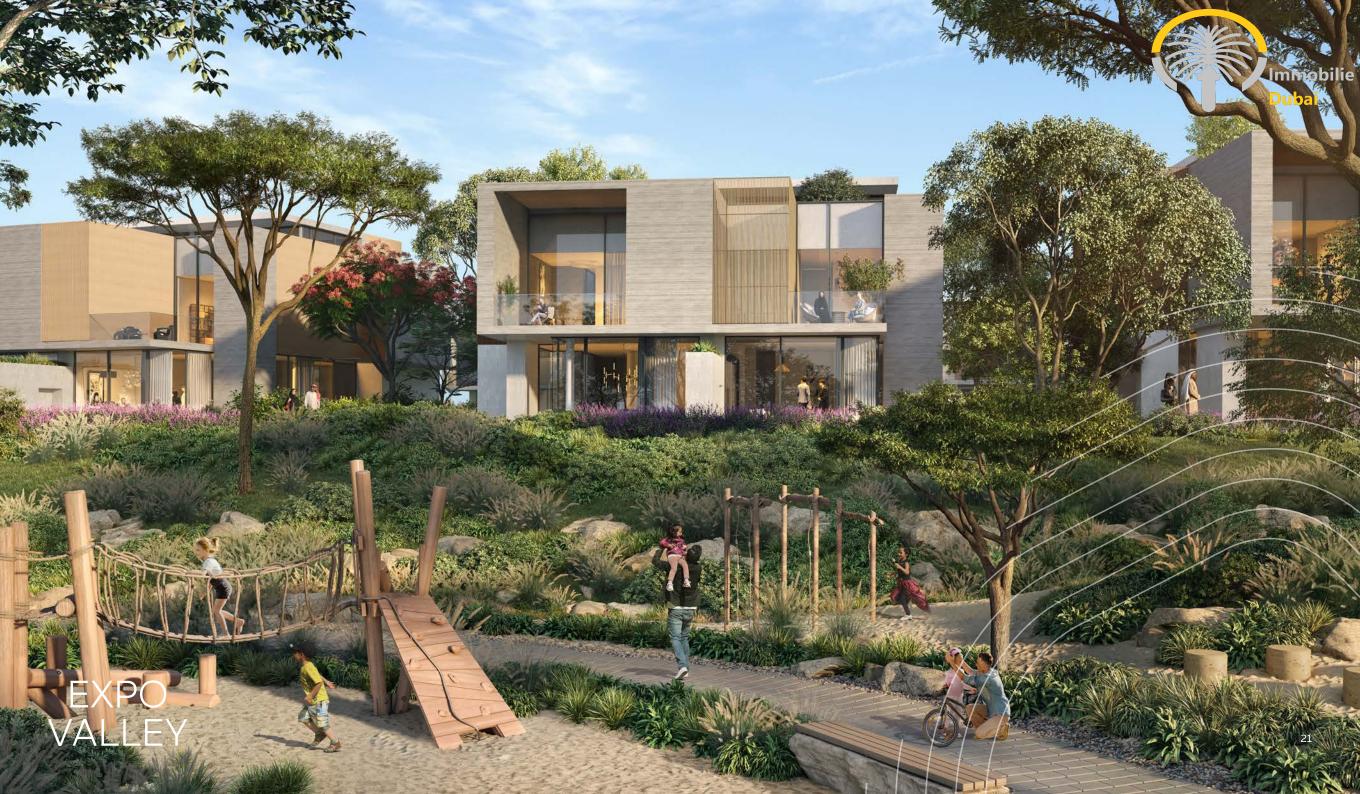

### Expo Valley Offerings

- Undulating native landscape that overlooks a nature reserve, lake and wadi, attracting wildlife of the region, including gazelles, flora and fauna and various species of fish
- Unique 'folded earth' topography creates a microclimate that lowers temperatures and reduces environmental noise and dust
- Car-free lanes and dedicated tracks for cycles and e-scooters, with 100 per cent separation between pedestrian and vehicular ways
- Farm-to-table urban farming, with produce grown incommunity used for local supply
- A 'green link' corridor providing seamless access to Expo City Dubai for pedestrians, cyclists and autonomous vehicles
- Designed to meet the highest sustainability standards to ensure residents live in communities that are environmentally friendly and promote health and wellbeing

## Amenities

4.5 km of pedestrian tracks and 5.2 km of cycling trails

Outdoor cinema

Yoga studio, health & beauty salon, spa, sauna

3 clubhouses

Swimming pools, splash pads and kids' play areas