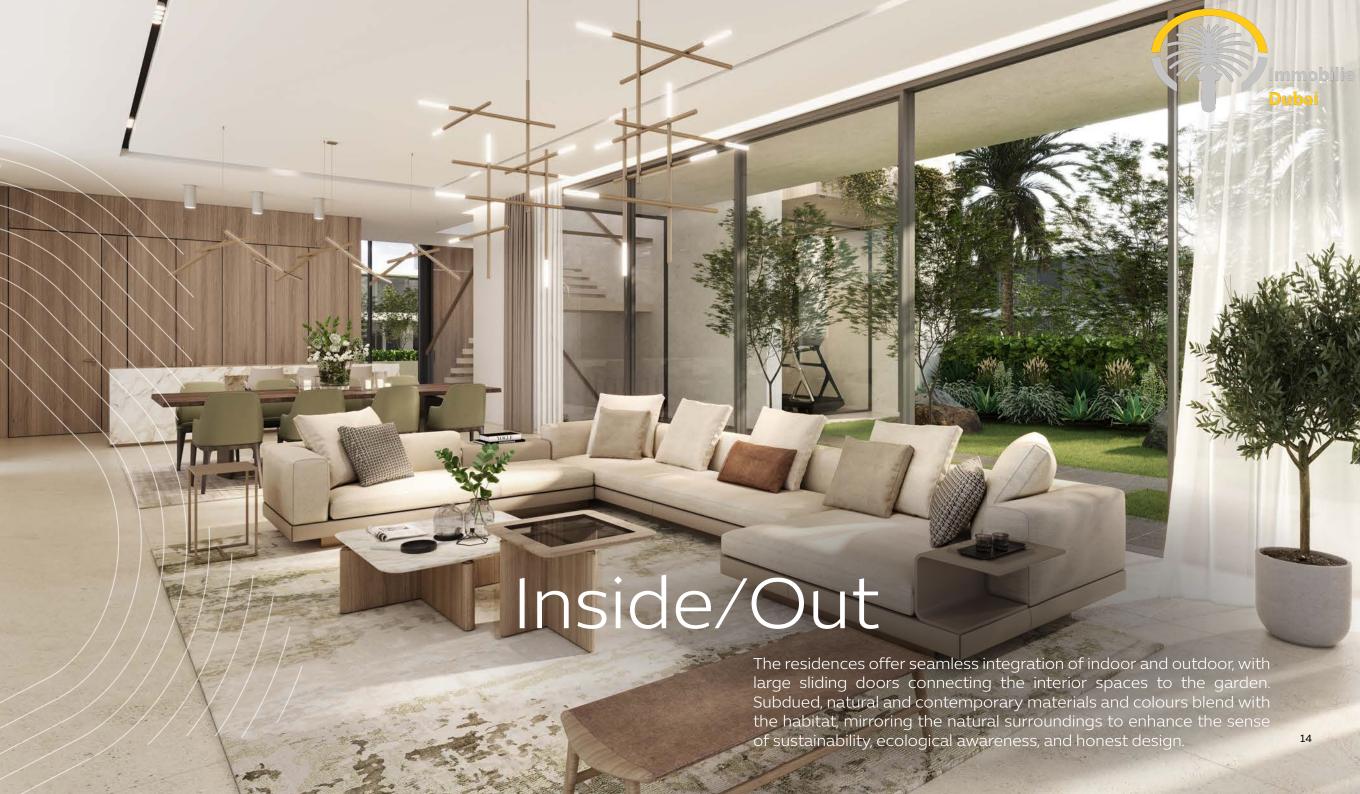

### Villas

- Flexible office/gym space on ground level
- All bedrooms ensuite
- Separate powder room
- Dedicated walk-in-closet for master bedroom
- · Double sinks, walk-in showers and standalone bathtub in master bathroom
- · Walk-in showers in secondary bathrooms
- Ensuite maid's room
- Exclusive basement / covered car parking bays for 3 vehicles with direct, secure villa access

### Duets

- 98 duets with 4 bedrooms
- 94 duets with 5 bedrooms
- Average plot size 8420 sqft
- Open kitchen with feature island
- Master bedroom with dedicated walk-in-closet
- Second family living space on top level
- All bedrooms ensuite
- Separate powder room
- Double sinks, walk-in showers and standalone bathtub in master bathroom
- Ensuite maid's room
- Covered car park bays for 2 vehicles

### Townhouses

- 206 townhouses with 3 bedrooms
- 94 townhouses with 4 bedrooms
- Open kitchen with feature island
- All Master bathrooms have a double sink
- Separate powder room
- Ensuite maid's room
- Basement parking for 2 vehicles with direct villa access
- Safe, pleasant environment with surrounding vehicle traffic kept to a minimum