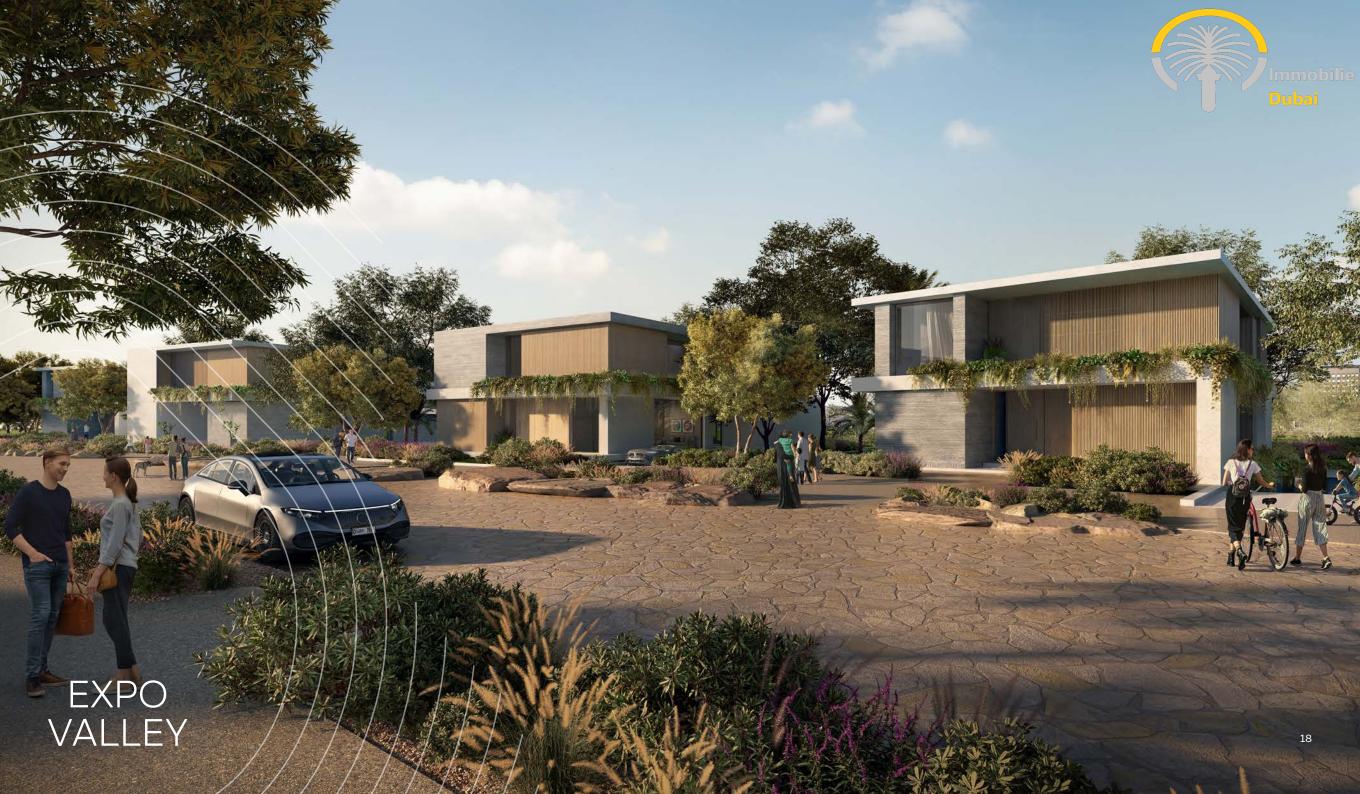

## Expo Valley Master Plan

Sitting at the heart of new Dubai in the south, Expo City Dubai is close to key transportation hubs such as the Dubai Metro and major arterial roads, making it easily accessible for residents and businesses and enhancing its appeal as a global business and logistics hub.

### Expo Valley Offerings

- Undulating native landscape that overlooks a nature reserve, lake and wadi, attracting wildlife of the region, including gazelles, flora and fauna and various species of fish
- Unique 'folded earth' topography creates a microclimate that lowers temperatures and reduces environmental noise and dust
- Car-free lanes and dedicated tracks for cycles and e-scooters, with 100 per cent separation between pedestrian and vehicular ways
- Farm-to-table urban farming, with produce grown incommunity used for local supply
- A 'green link' corridor providing seamless access to Expo City Dubai for pedestrians, cyclists and autonomous vehicles
- Designed to meet the highest sustainability standards to ensure residents live in communities that are environmentally friendly and promote health and wellbeing