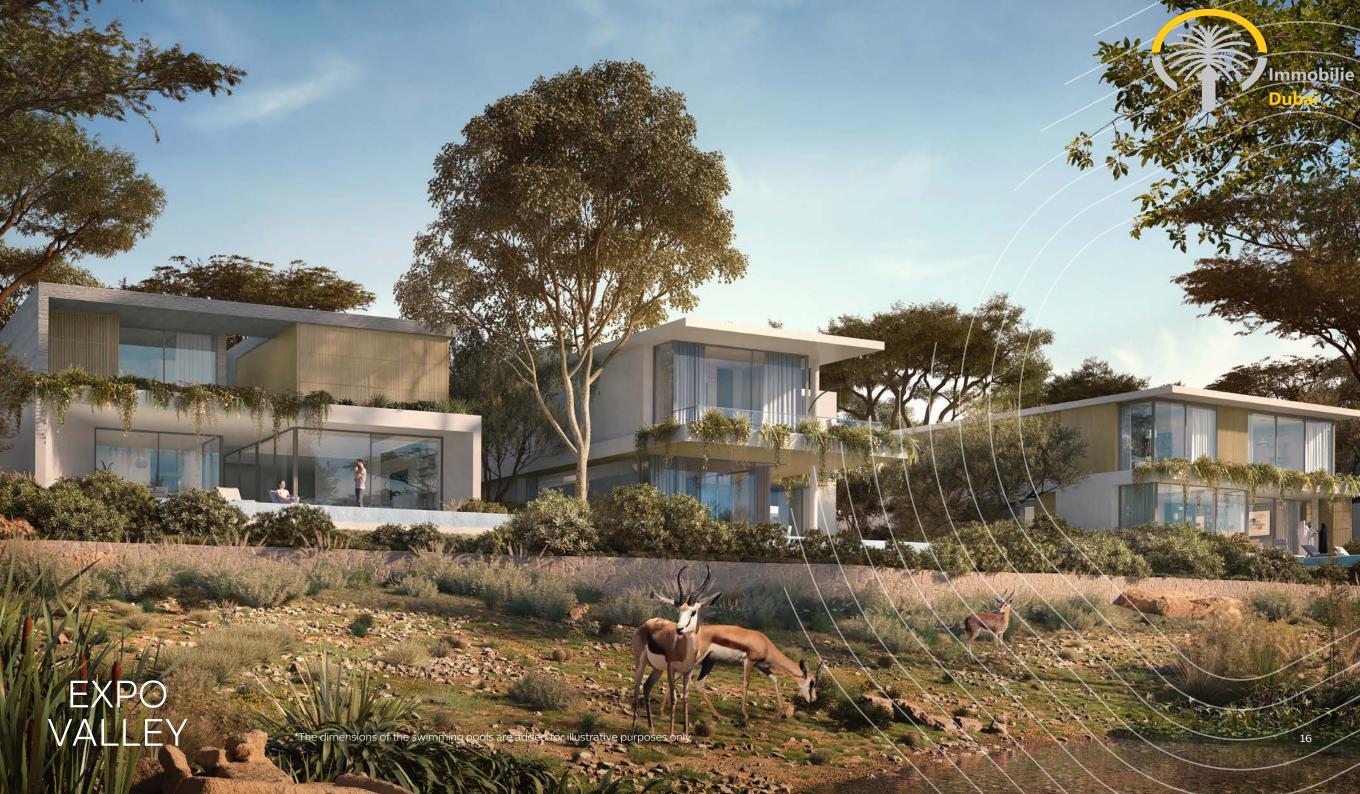

## Expo Valley Master Plan

Sitting at the heart of new Dubai in the south, Expo City Dubai is close to key transportation hubs such as the Dubai Metro and major arterial roads, making it easily accessible for residents and businesses and enhancing its appeal as a global business and logistics hub.

### Expo Valley Offerings

- Undulating native landscape that overlooks a nature reserve, lake and wadi, attracting wildlife of the region, including gazelles, flora and fauna and various species of fish
- Unique 'folded earth' topography creates a microclimate that lowers temperatures and reduces environmental noise and dust
- Car-free lanes and dedicated tracks for cycles and e-scooters, with 100 per cent separation between pedestrian and vehicular ways
- Farm-to-table urban farming, with produce grown incommunity used for local supply
- A 'green link' corridor providing seamless access to Expo City Dubai for pedestrians, cyclists and autonomous vehicles
- Designed to meet the highest sustainability standards to ensure residents live in communities that are environmentally friendly and promote health and wellbeing