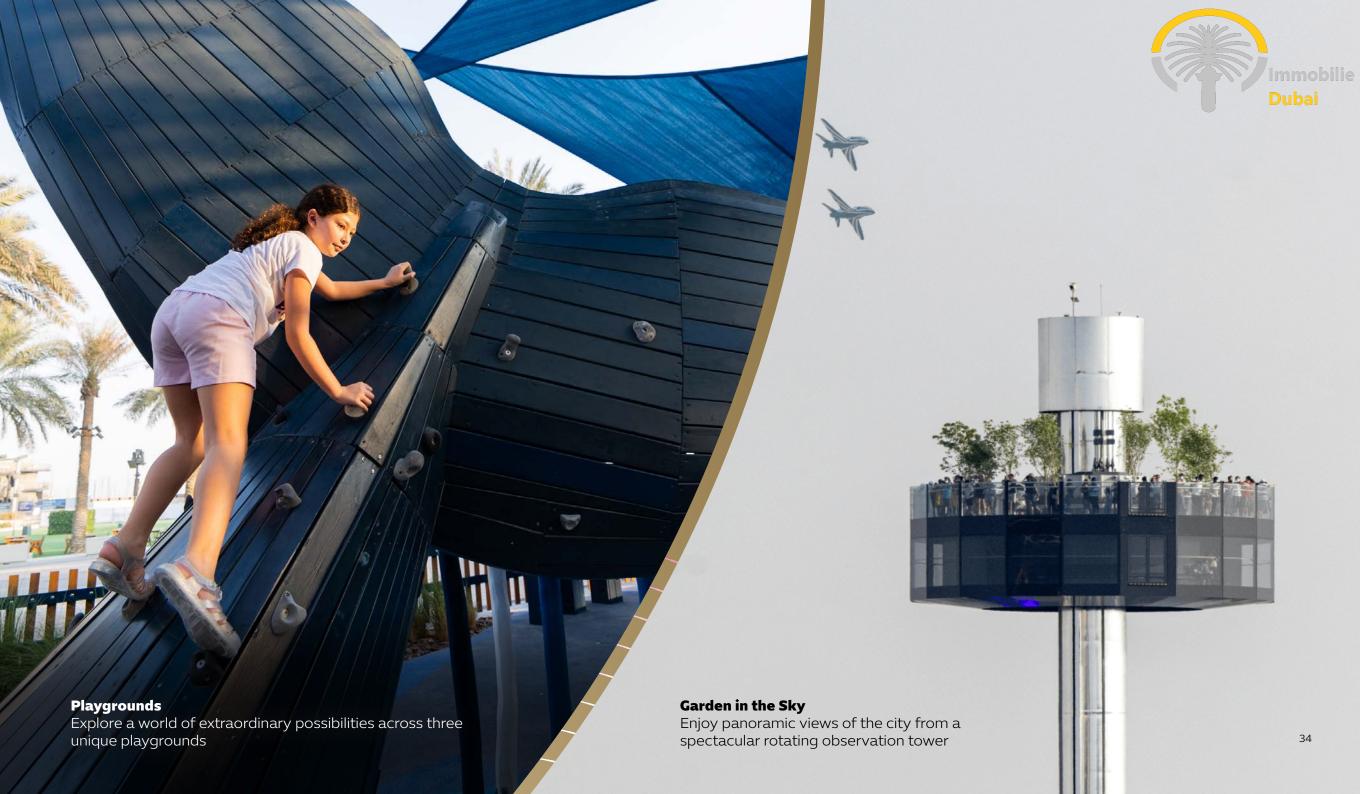

Take a stroll through the car-free city and marvel at the falcon-inspired UAE Pavilion, the iconic Al Wasl Plaza, Alif – The Mobility Pavilion, Terra – The Sustainability Pavilion, the Garden in the Sky rotating observation tower, the Surreal water feature and the world-class Dubai Exhibition Centre.

A complete community, here you'll discover an impressive selection of inspiring cultural and educational experiences, leisure facilities, event venues, dining options, exercise grounds, retail outlets, parks, playgrounds and more.