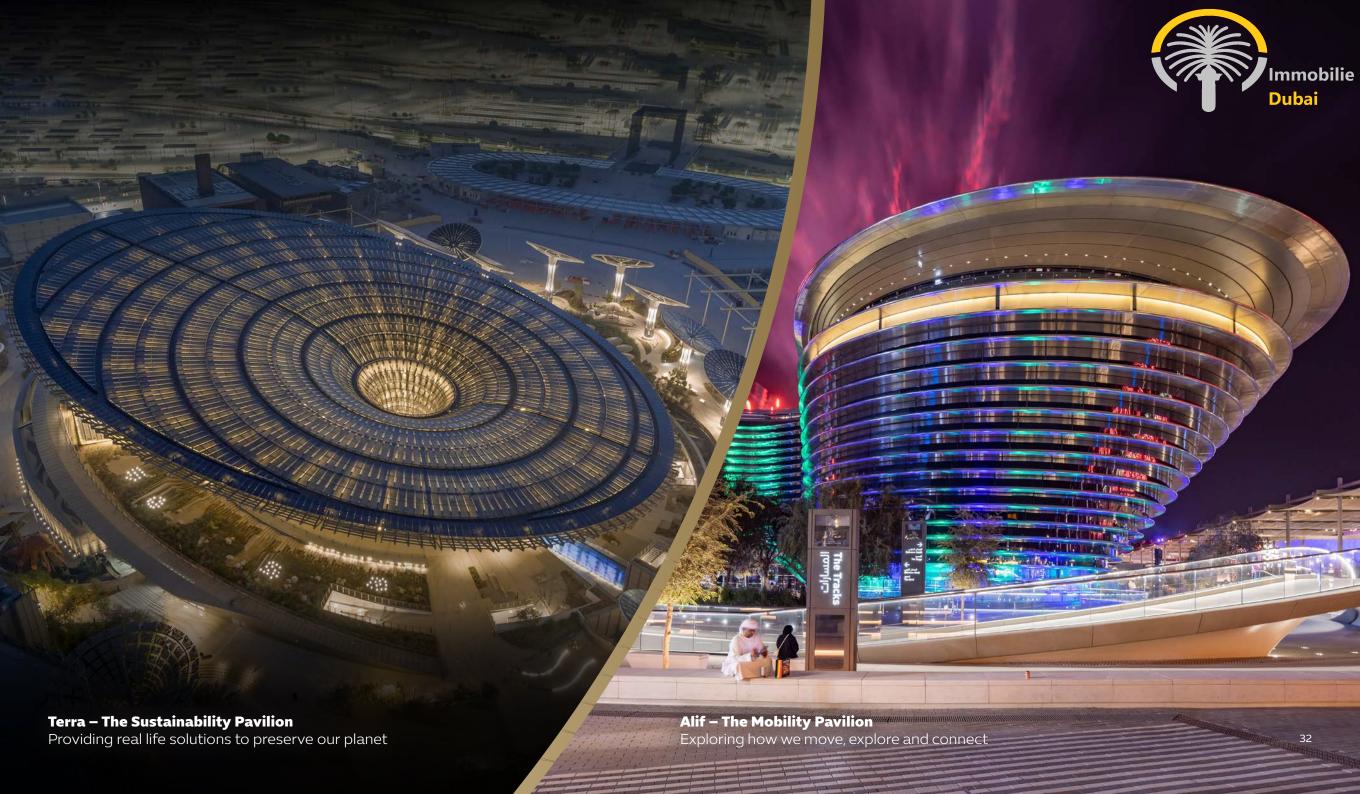

Take a stroll through the car-free city and marvel at the falcon-inspired UAE Pavilion, the iconic Al Wasl Plaza, Alif – The Mobility Pavilion, Terra – The Sustainability Pavilion, the Garden in the Sky rotating observation tower, the Surreal water feature and the world-class Dubai Exhibition Centre.