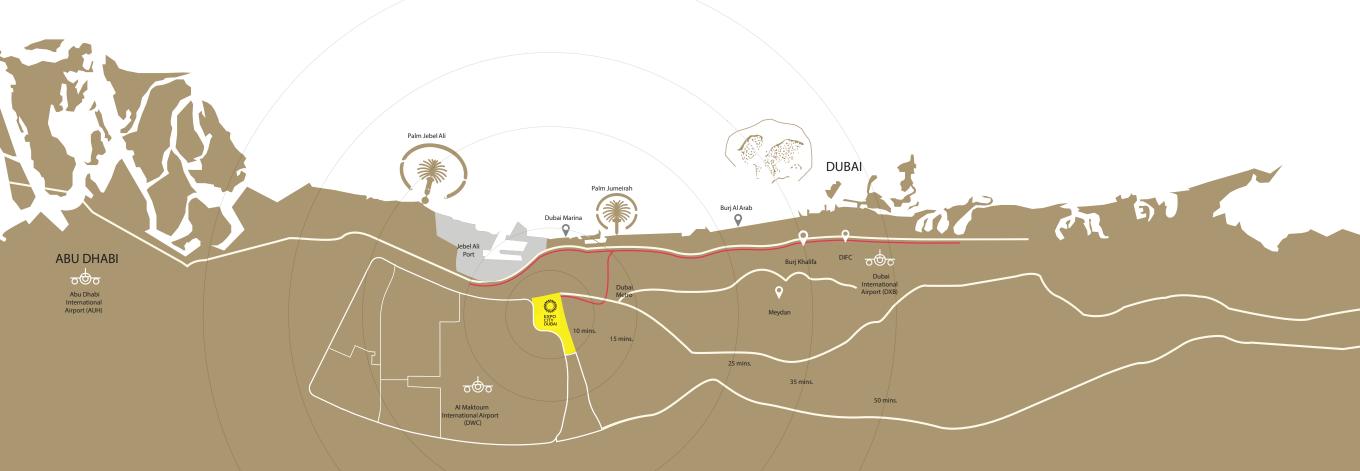

## Expo Valley Master Plan

Sitting at the heart of new Dubai in the south, Expo City Dubai is close to key transportation hubs such as the Dubai Metro and major arterial roads, making it easily accessible for residents and businesses and enhancing its appeal as a global business and logistics hub.

### Road

- Easy access to four major highways: Sheikh Mohammed bin Zayed Road, Sheikh Zayed Road, Emirates Road and Al Khail Road
- 30 minutes from Downtown Dubai
- Less than an hour's drive from Dubai International Airport and Abu Dhabi International Airport

### Rail

- Connected to the Route 2020 Metro Station on the Dubai Metro
- o One stop from Al Maktoum International Airport
- o 16 minutes from Dubai Marina

### Air

- Less than eight hours flying time for two-thirds of the world's population
- Adjacent to Al Maktoum International Airport