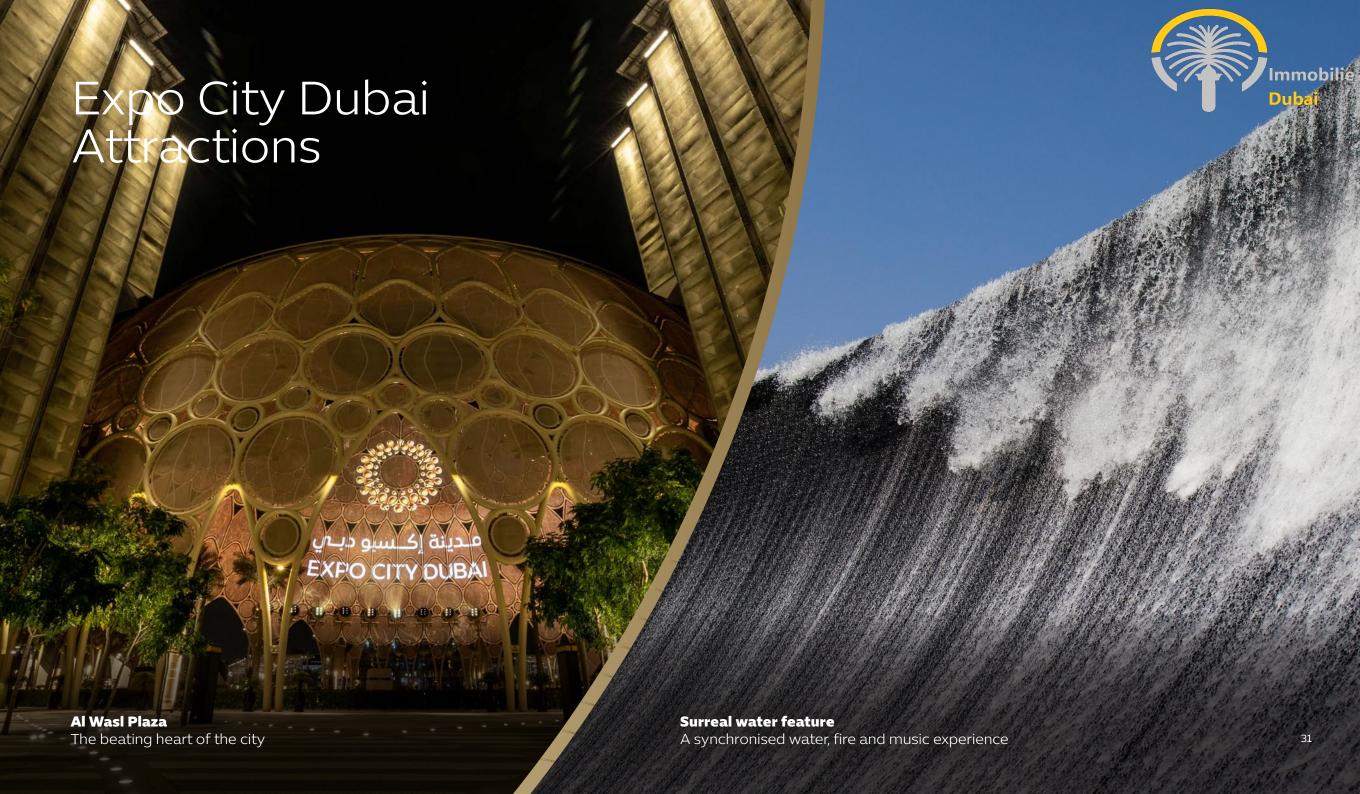

Take a stroll through the car-free city and marvel at the falcon-inspired UAE Pavilion, the iconic Al Wasl Plaza, Alif – The Mobility Pavilion, Terra – The Sustainability Pavilion, the Garden in the Sky rotating observation tower, the Surreal water feature and the world-class Dubai Exhibition Centre.