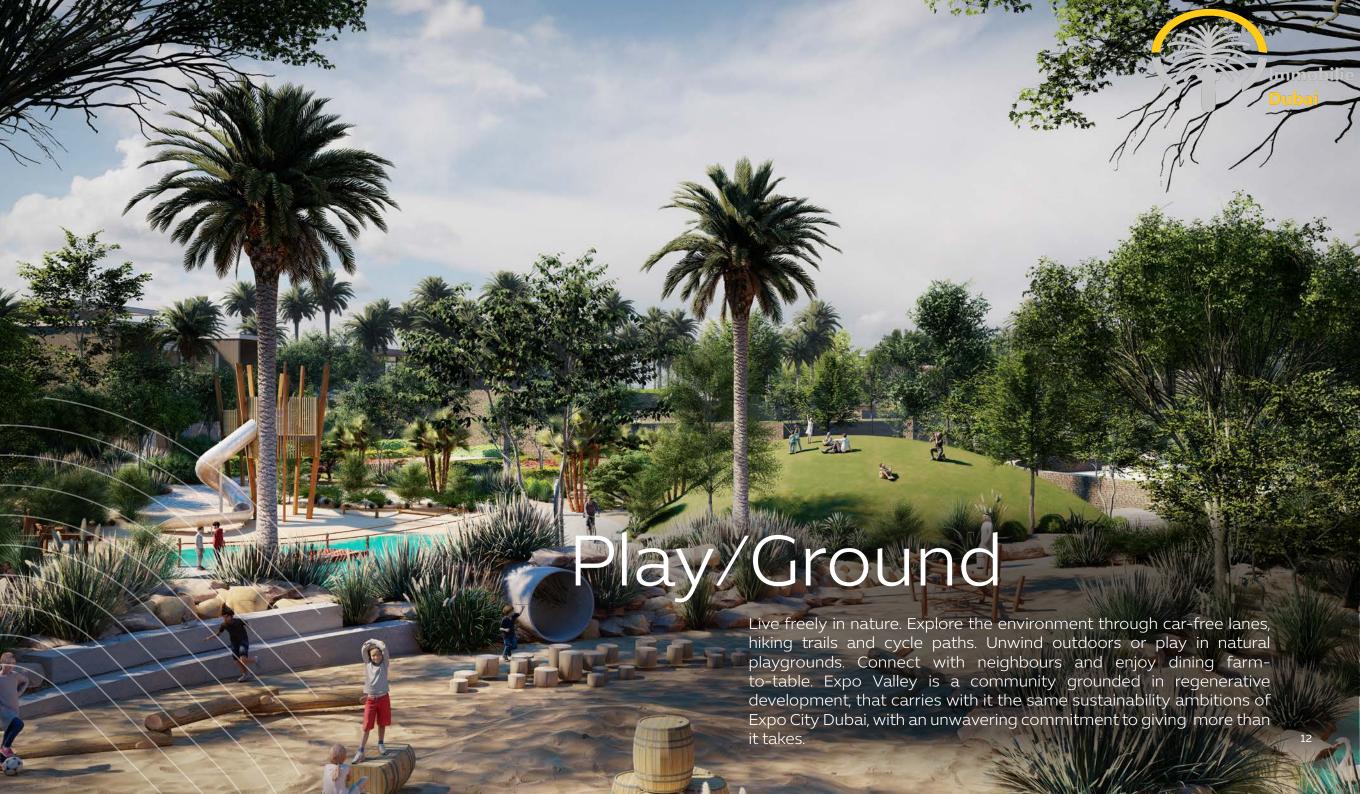

### Expo Valley Offerings

- Undulating native landscape that overlooks a nature reserve, lake and wadi, attracting wildlife of the region, including gazelles, flora and fauna and various species of fish
- Unique 'folded earth' topography creates a microclimate that lowers temperatures and reduces environmental noise and dust
- Car-free lanes and dedicated tracks for cycles and e-scooters, with 100 per cent separation between pedestrian and vehicular ways
- Farm-to-table urban farming, with produce grown incommunity used for local supply
- A 'green link' corridor providing seamless access to Expo City Dubai for pedestrians, cyclists and autonomous vehicles
- Designed to meet the highest sustainability standards to ensure residents live in communities that are environmentally friendly and promote health and wellbeing

## Amenities

4.5 km of pedestrian tracks and 5.2 km of cycling trails

Outdoor cinema

Yoga studio, health & beauty salon, spa, sauna

3 clubhouses

Swimming pools, splash pads and kids' play areas