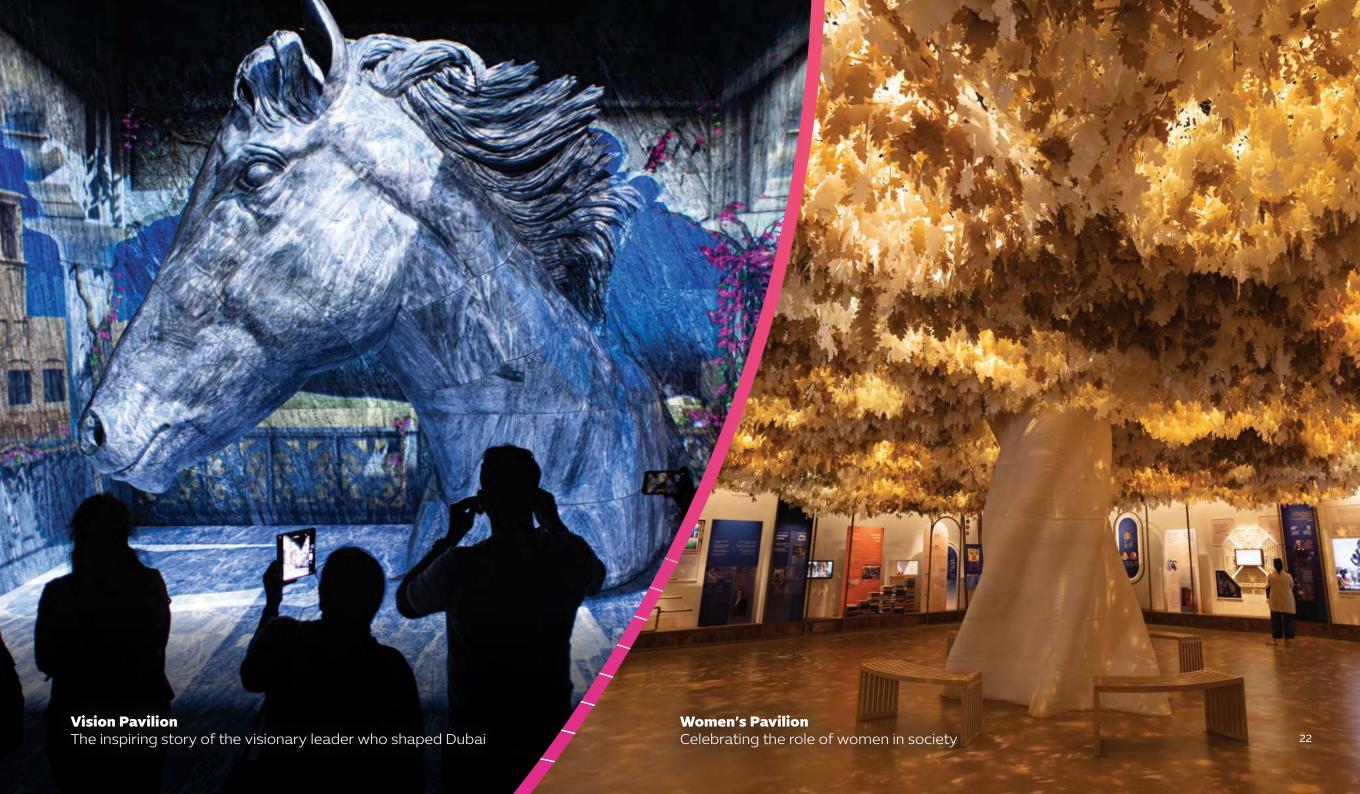

Take a stroll through the car-free city and marvel at the falcon-inspired UAE Pavilion, the iconic Al Wasl Plaza, Alif – The Mobility Pavilion, Terra – The Sustainability Pavilion, the Garden in the Sky rotating observation tower, the Surreal water feature and the world-class Dubai Exhibition Centre.