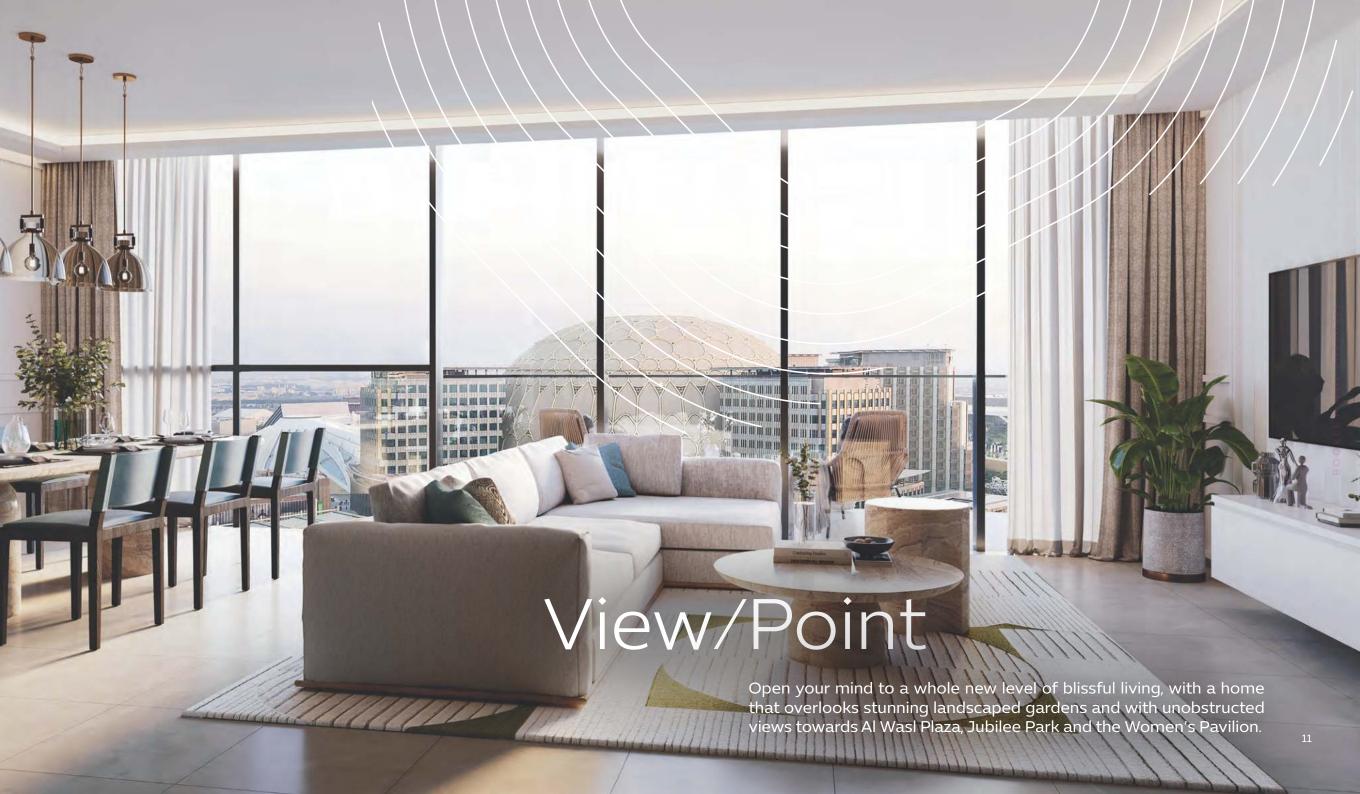

#### Air

- Less than eight hours flying time for two-thirds of the world's population
- Adjacent to Al Maktoum International Airport

- A total of 450 luxury and premium residences, include one- to three-bed apartments, four-bed loft apartments and three-bed townhouses
- All living spaces have floor-to-ceiling windows of at least 3.15 metres
- Spacious balconies, amounting to 14% of unit sizes, offer expansive views of Expo City Dubai
- All bedrooms come with built-in wardrobes
- All units come with separate laundry / storage room
- Living Room finishes bespoke porcelain flooring with solid wood front door
- Kitchen finishes integrated appliances, bespoke porcelain flooring, quartz kitchen counters and backsplash panels, and custom cabinets with high-quality finish
- Bath finishes bespoke porcelain flooring and walls, high-end brushed nickel and bronze finishes for sanitary fixtures