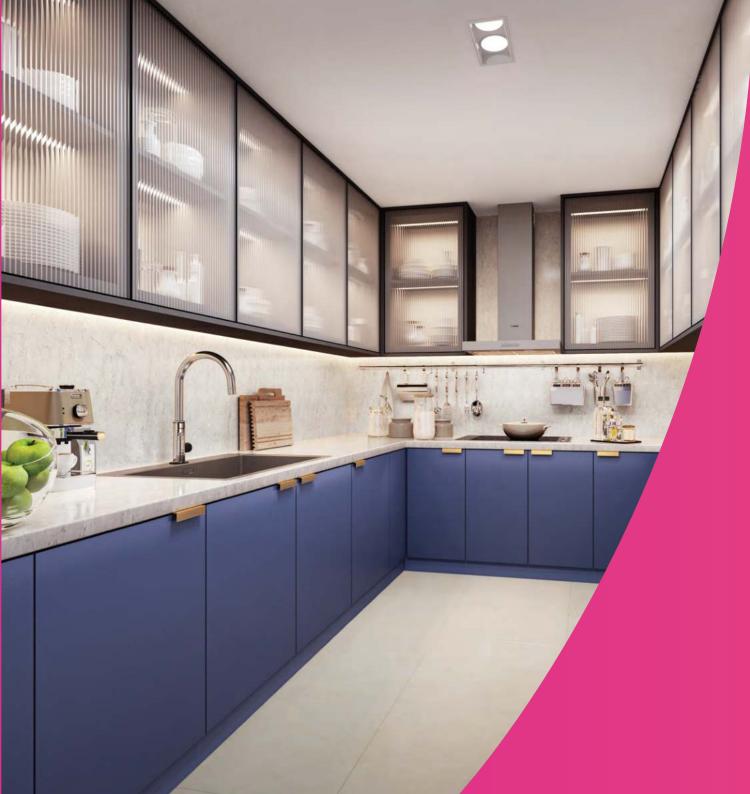

#### Air

- Less than eight hours flying time for two-thirds of the world's population
- Adjacent to Al Maktoum International Airport

- A total of 450 luxury and premium residences, include one- to three-bed apartments, four-bed loft apartments and three-bed townhouses
- All living spaces have floor-to-ceiling windows of at least 3.15 metres
- Spacious balconies, amounting to 14% of unit sizes, offer expansive views of Expo City Dubai
- All bedrooms come with built-in wardrobes
- All units come with separate laundry / storage room
- Living Room finishes bespoke porcelain flooring with solid wood front door
- Kitchen finishes integrated appliances, bespoke porcelain flooring, quartz kitchen counters and backsplash panels, and custom cabinets with high-quality finish
- Bath finishes bespoke porcelain flooring and walls, high-end brushed nickel and bronze finishes for sanitary fixtures