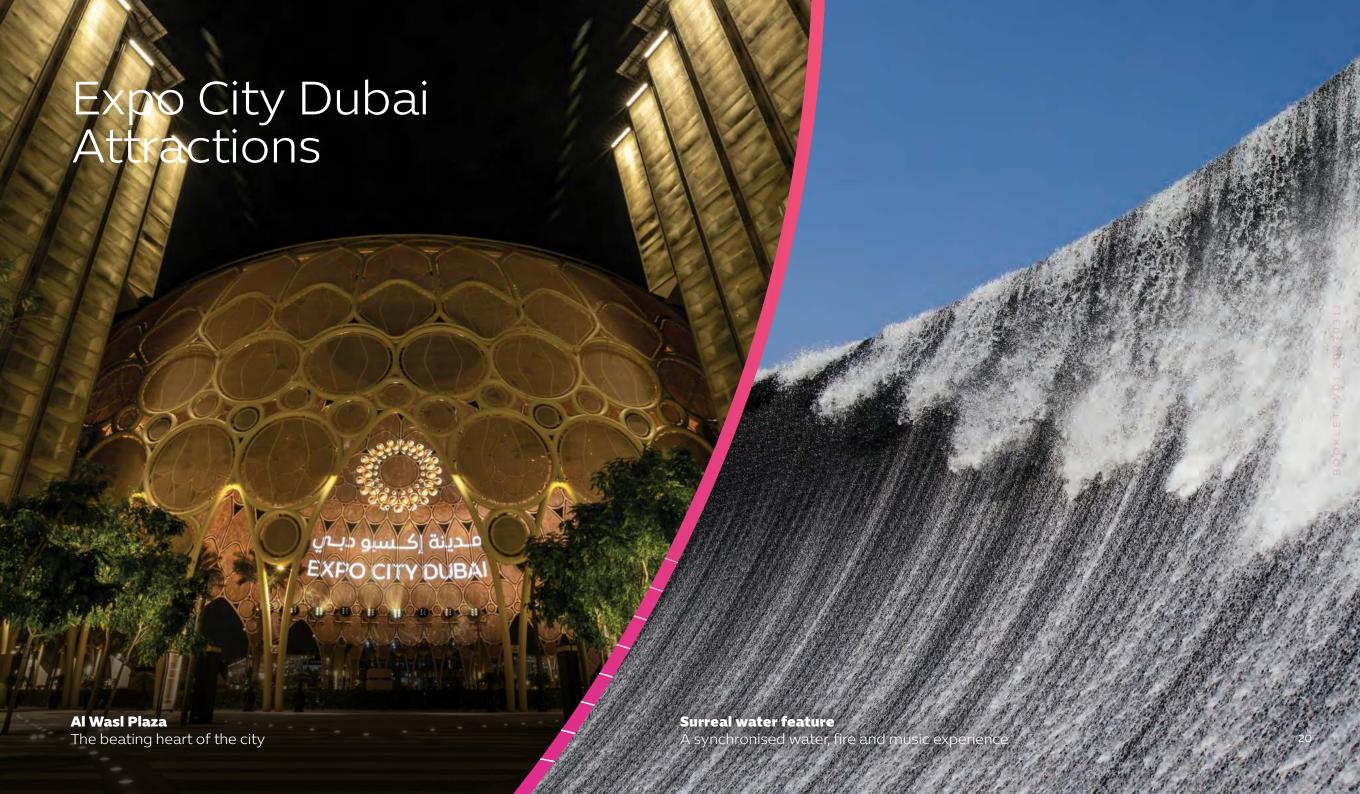

Take a stroll through the car-free city and marvel at the falcon-inspired UAE Pavilion, the iconic Al Wasl Plaza, Alif – The Mobility Pavilion, Terra – The Sustainability Pavilion, the Garden in the Sky rotating observation tower, the Surreal water feature and the world-class Dubai Exhibition Centre.

#### **ATTRACTIONS**

Expo City Dubai carries forward the magic, energy and excitement of Expo 2020 Dubai. Here you'll experience some of Expo 2020's most popular attractions, which are ready to dazzle the crowds once more, plus an array of brand new features to capture your curiosity.