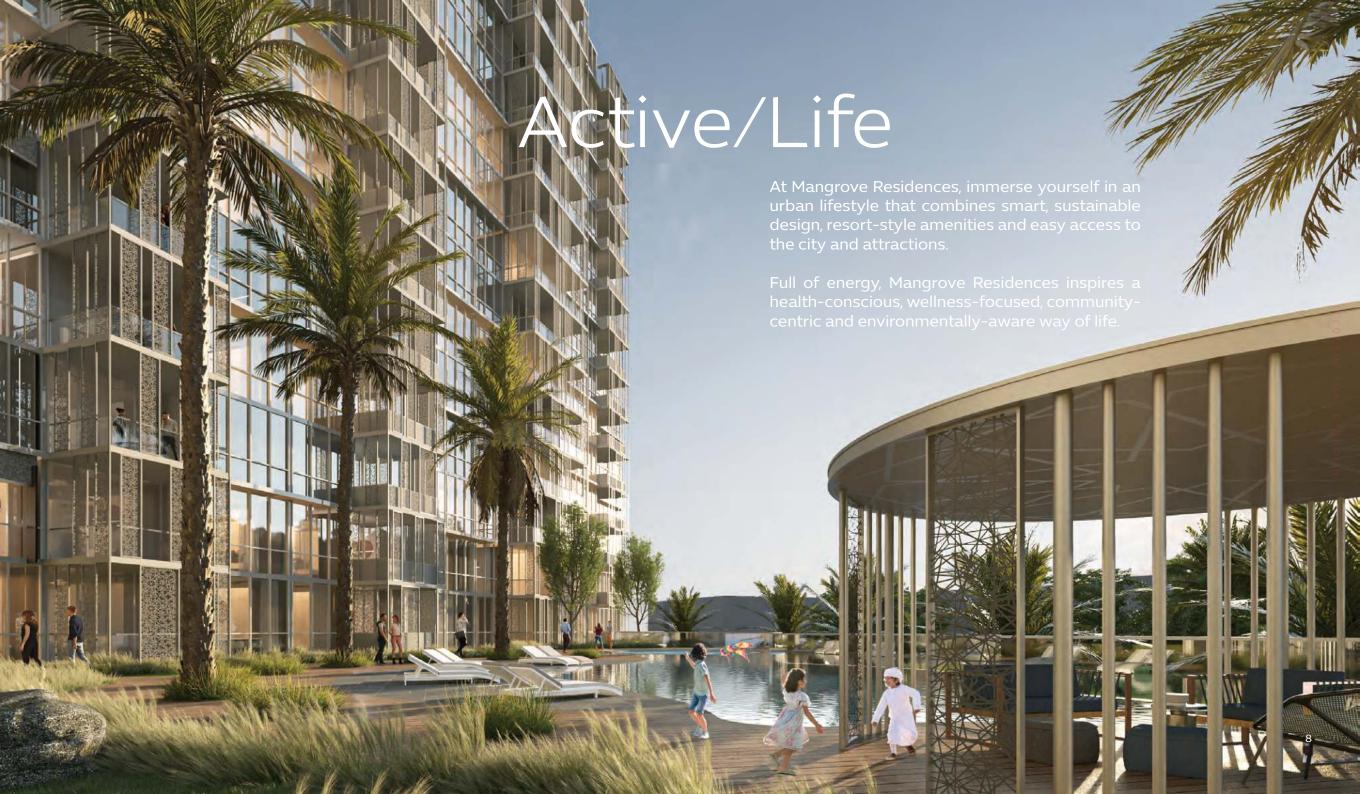

The mixed-use development includes residential, commercial, and entertainment areas that together foster a dynamic and inclusive atmosphere, driven by innovation and a desire to bring together global talents to embrace technology and digital advances.

The city, which incorporates energy-efficient buildings, green spaces, and sustainable transportation options, is an integral part of the Dubai 2040 Urban Master Plan, which emphasises the need for sustainable growth and greener communities that encourage pedestrians and cyclists.