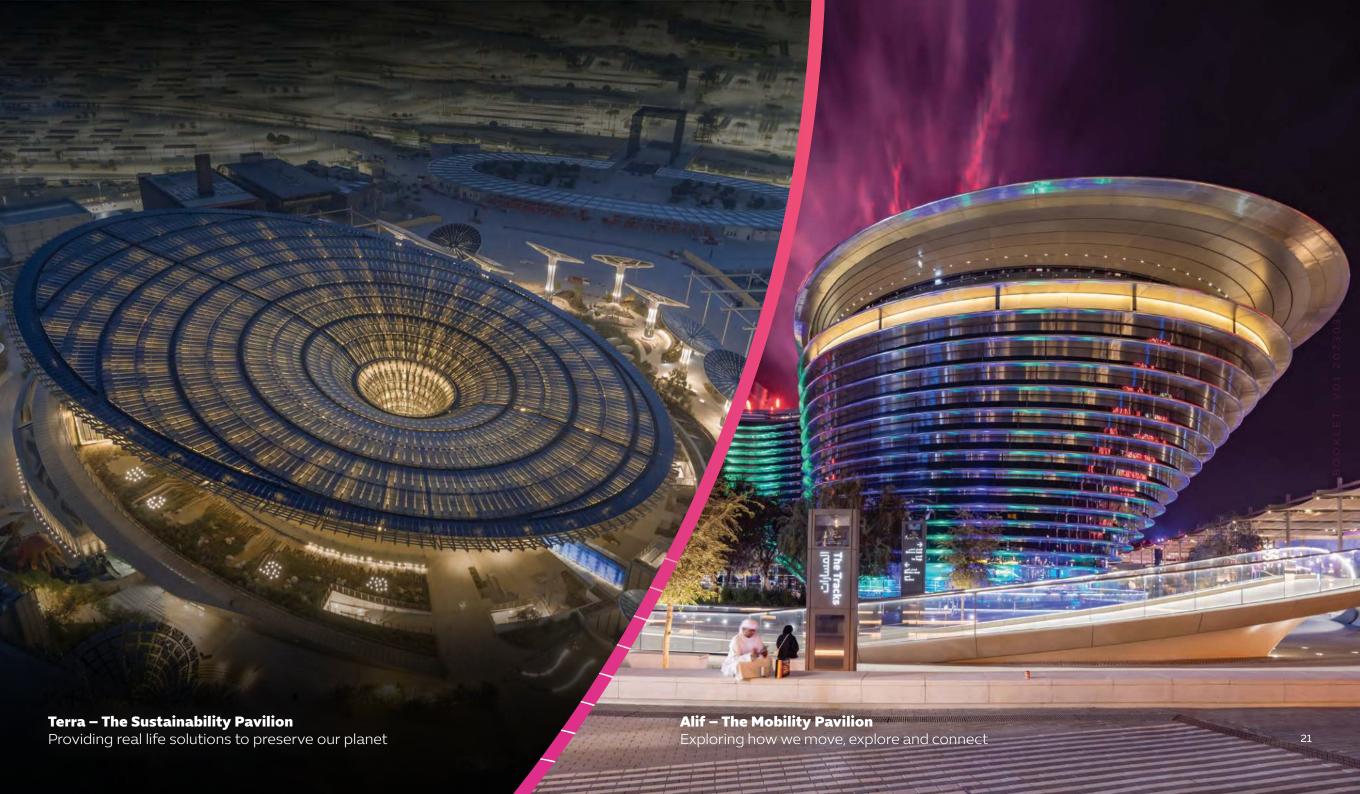

Take a stroll through the car-free city and marvel at the falcon-inspired UAE Pavilion, the iconic Al Wasl Plaza, Alif – The Mobility Pavilion, Terra – The Sustainability Pavilion, the Garden in the Sky rotating observation tower, the Surreal water feature and the world-class Dubai Exhibition Centre.

#### **ATTRACTIONS**

Expo City Dubai carries forward the magic, energy and excitement of Expo 2020 Dubai. Here you'll experience some of Expo 2020's most popular attractions, which are ready to dazzle the crowds once more, plus an array of brand new features to capture your curiosity.