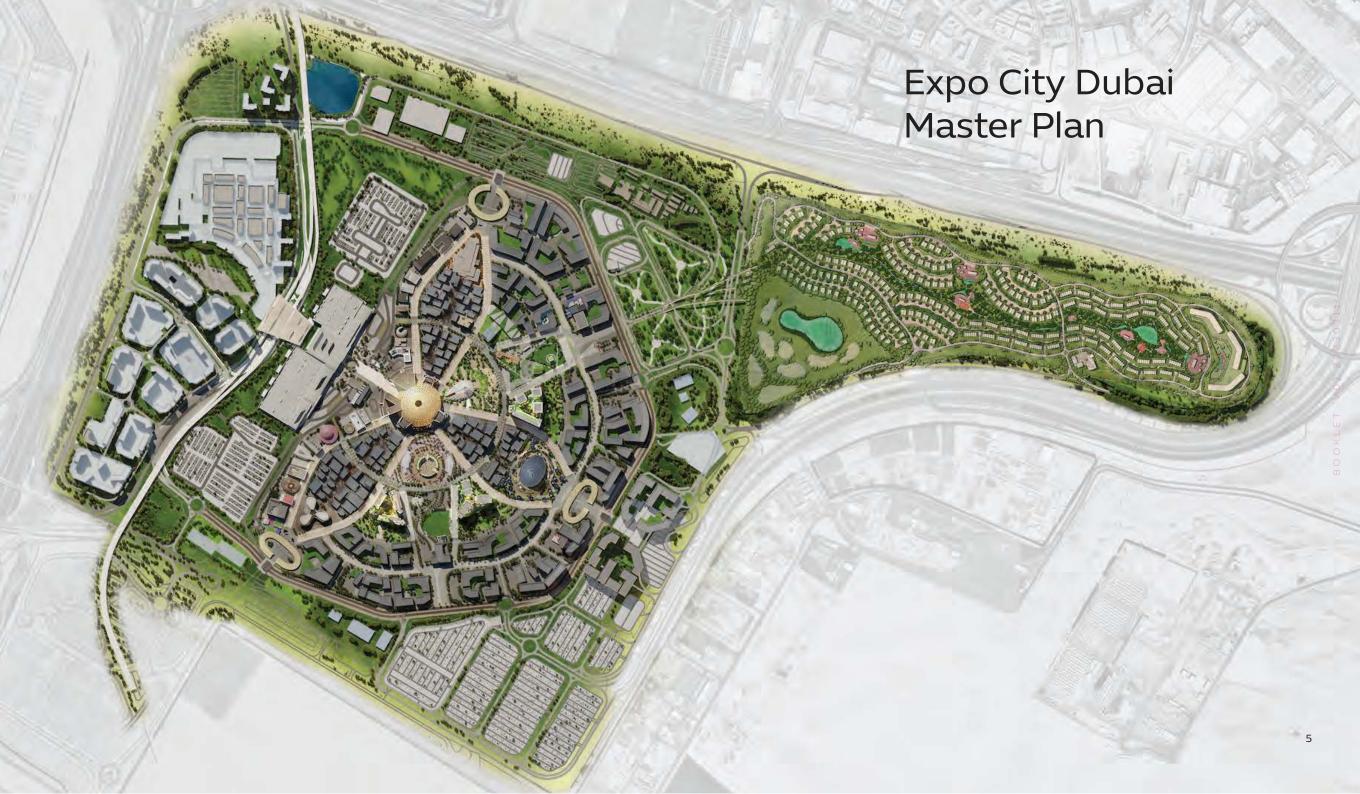

## EXPO CENTRAL

True to the values and ambitions of the World Expo, Expo Central is a new model for smart, sustainable, people-centric urban living. Comprising three distinctive residences located in the centre of Expo City Dubai, it forms part of a 15-minute urban community with a seamless mobility network and easy access to daily amenities and attractions.

# Ideally Connected

Sitting at the heart of new Dubai in the south, Expo City Dubai is close to key transportation hubs such as the Dubai Metro and major arterial roads, making it easily accessible for residents and businesses and enhancing its appeal as a global business and logistics hub.