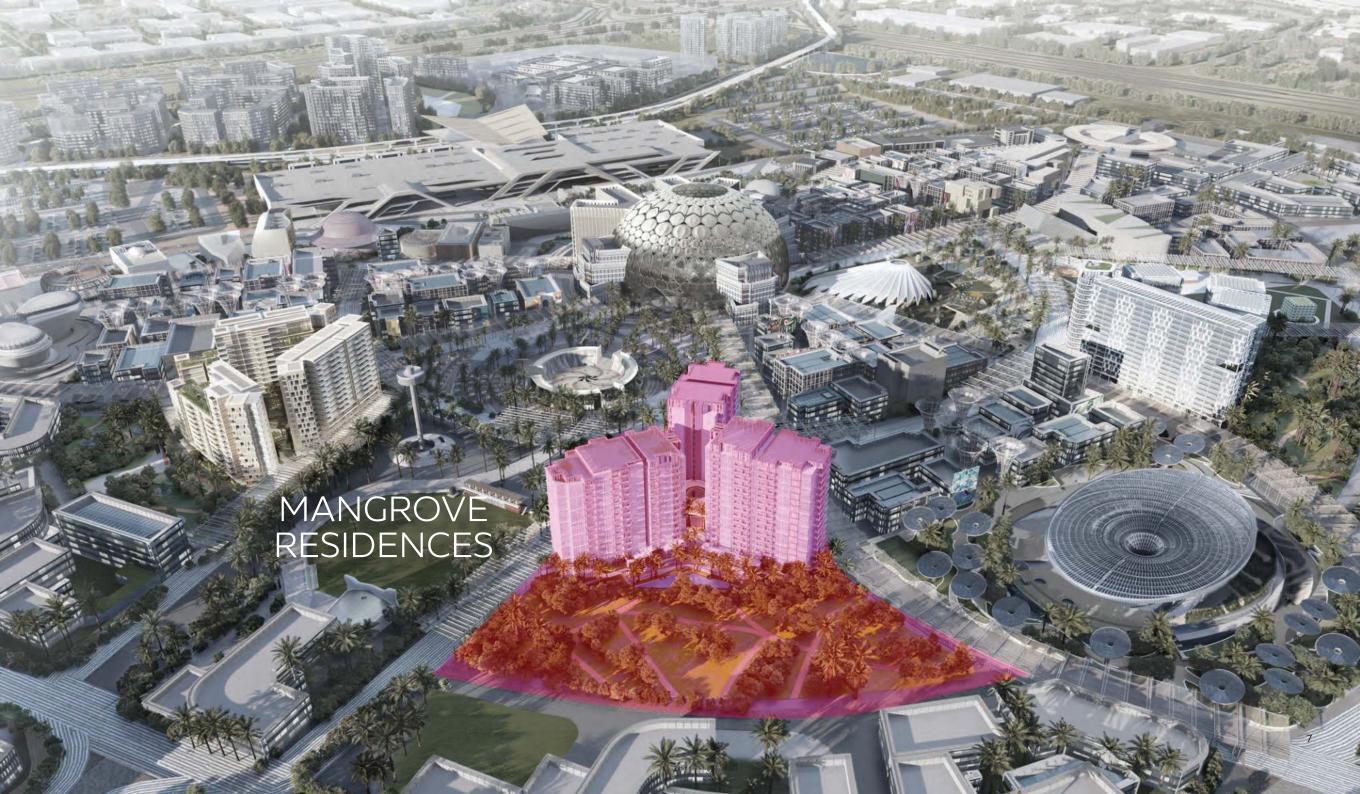

## EXPO CENTRAL

True to the values and ambitions of the World Expo, Expo Central is a new model for smart, sustainable, people-centric urban living. Comprising three distinctive residences located in the centre of Expo City Dubai, it forms part of a 15-minute urban community with a seamless mobility network and easy access to daily amenities and attractions.

Each residence is characterised by pedestrianfriendly avenues, vibrant plazas and public spaces, and tech-enabled living environments that connect like-minded communities.