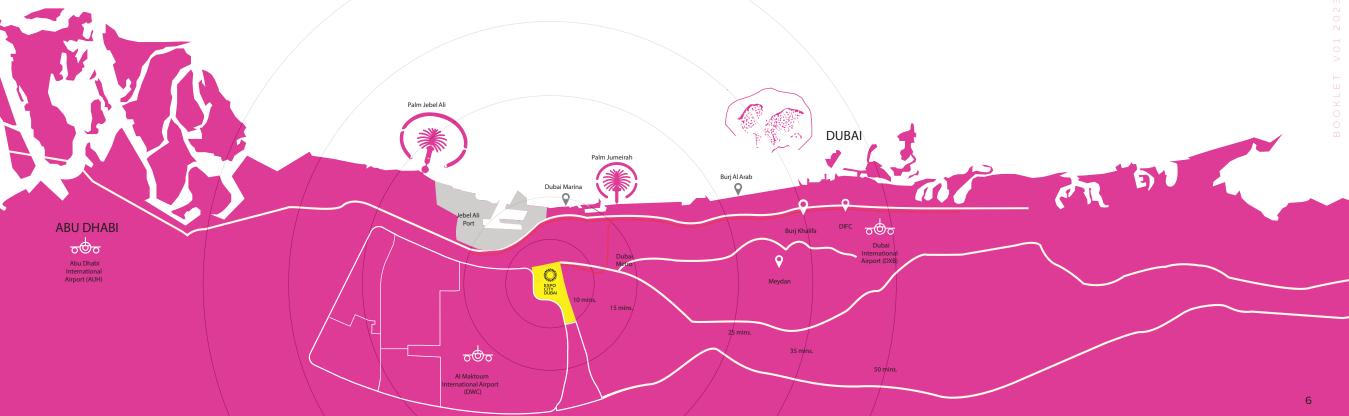

# Ideally Connected

Sitting at the heart of new Dubai in the south, Expo City Dubai is close to key transportation hubs such as the Dubai Metro and major arterial roads, making it easily accessible for residents and businesses and enhancing its appeal as a global business and logistics hub.

#### Road

- Easy access to four major highways: Sheikh Mohammed bin Zayed Road, Sheikh Zayed Road, Emirates Road and Al Khail Road
- 30 minutes from Downtown Dubai
- Less than an hour's drive from Dubai International Airport and Abu Dhabi International Airport

#### Rail

- Connected to the Route 2020 Metro Station on the Dubai Metro
- One stop from Al Maktoum International Airport
- 16 minutes from Dubai Marina

#### Air

- Less than eight hours flying time for two-thirds of the world's population
- Adjacent to Al Maktoum International Airport

- A total of 450 luxury and premium residences, include one- to three-bed apartments, four-bed loft apartments and three-bed townhouses
- All living spaces have floor-to-ceiling windows of at least 3.15 metres
- Spacious balconies, amounting to 14% of unit sizes, offer expansive views of Expo City Dubai
- All bedrooms come with built-in wardrobes
- All units come with separate laundry / storage room
- Living Room finishes bespoke porcelain flooring with solid wood front door
- Kitchen finishes integrated appliances, bespoke porcelain flooring, quartz kitchen counters and backsplash panels, and custom cabinets with high-quality finish
- Bath finishes bespoke porcelain flooring and walls, high-end brushed nickel and bronze finishes for sanitary fixtures