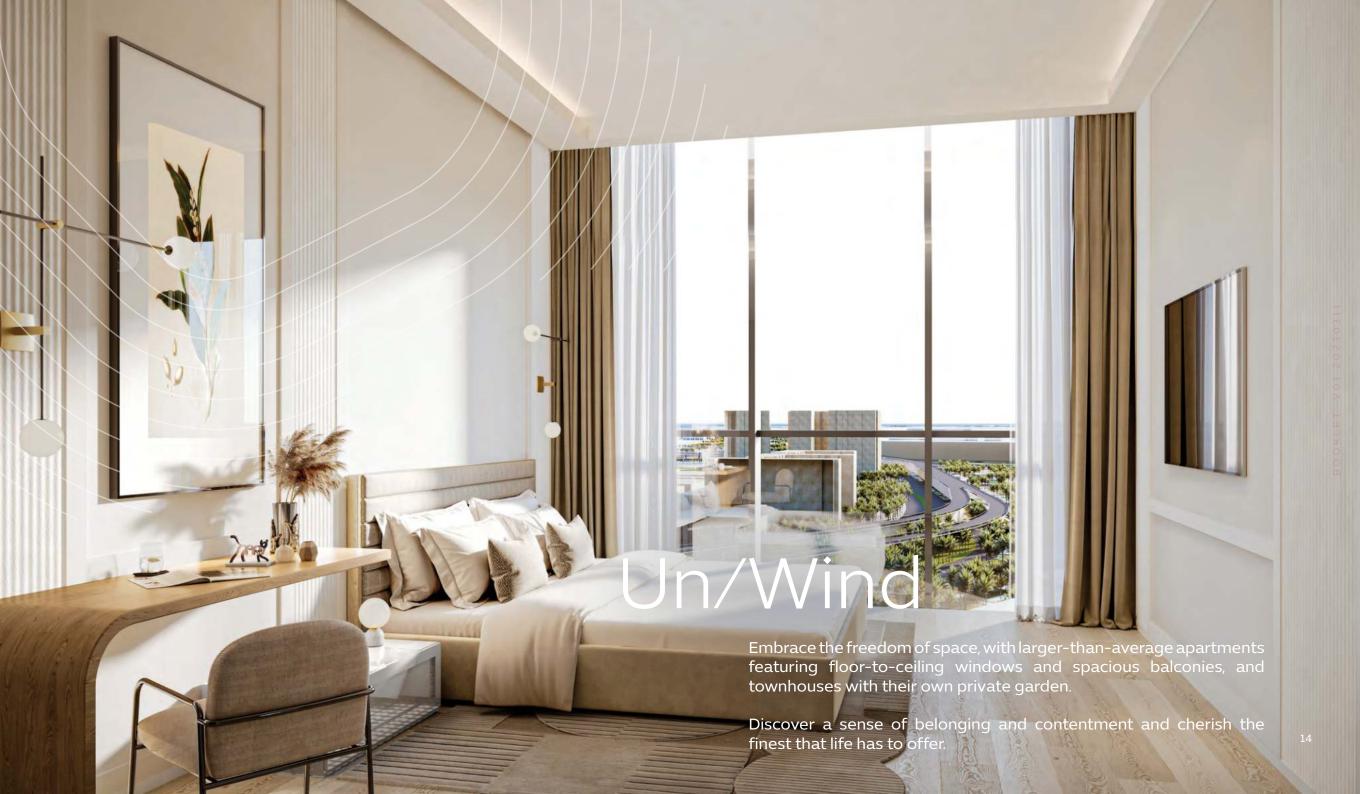

#### Air

- Less than eight hours flying time for two-thirds of the world's population
- Adjacent to Al Maktoum International Airport

- A total of 450 luxury and premium residences, include one- to three-bed apartments, four-bed loft apartments and three-bed townhouses
- All living spaces have floor-to-ceiling windows of at least 3.15 metres
- Spacious balconies, amounting to 14% of unit sizes, offer expansive views of Expo City Dubai
- All bedrooms come with built-in wardrobes
- All units come with separate laundry / storage room
- Living Room finishes bespoke porcelain flooring with solid wood front door
- Kitchen finishes integrated appliances, bespoke porcelain flooring, quartz kitchen counters and backsplash panels, and custom cabinets with high-quality finish
- Bath finishes bespoke porcelain flooring and walls, high-end brushed nickel and bronze finishes for sanitary fixtures