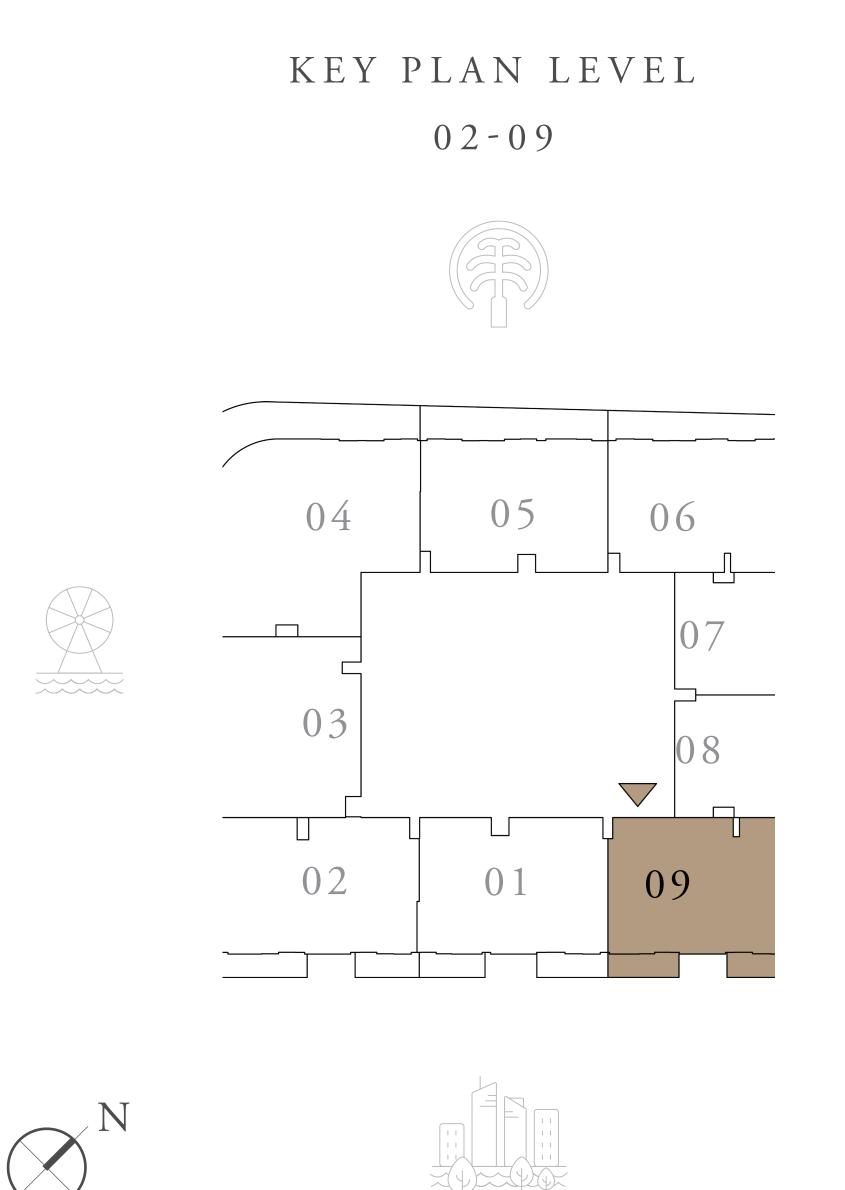

#### 2 BEDROOM

UNIT 09 | LEVELS 02 TO 09

| SUITE AREA   | 1225.90 SQ.FT. | 113.89 SQ.M. |
|--------------|----------------|--------------|
| BALCONY AREA | 345.52 SQ.FT.  | 32.10 SQ.M.  |
| TOTAL AREA   | 1571.42 SQ.FT. | 145.99 SQ.M. |