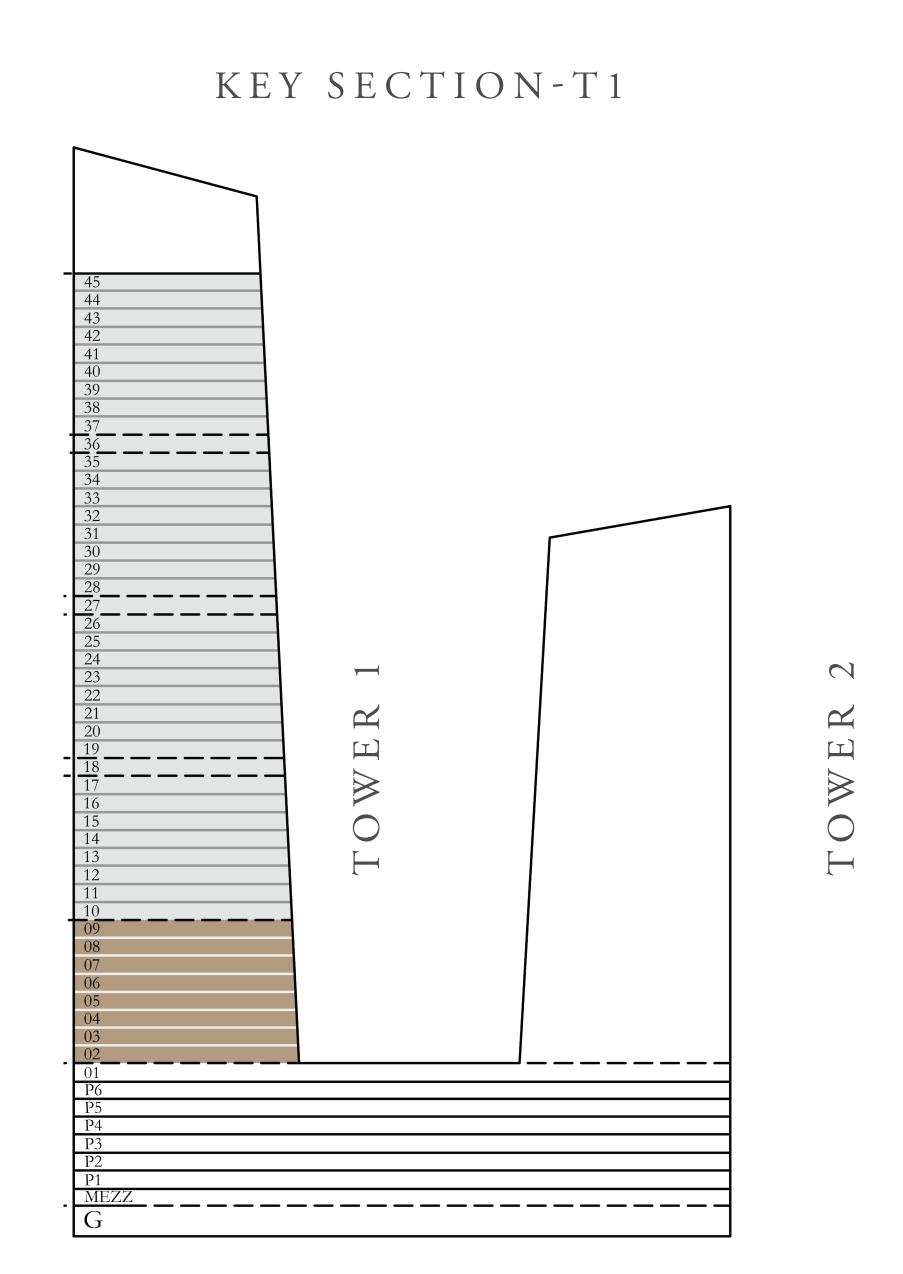

#### 2 BEDROOM

UNIT 01 | LEVELS 02 TO 09

| SUITE AREA   | 1159.92 SQ.FT. | 107.76 SQ.M. |
|--------------|----------------|--------------|
| BALCONY AREA | 151.66 SQ.FT.  | 14.09 SQ.M.  |
| TOTAL AREA   | 1311.58 SQ.FT. | 121.85 SQ.M. |

#### 2 BEDROOM

UNIT 02 | LEVELS 02 TO 09

| SUITE AREA   | 1278.32 SQ.FT.               | 118.76 SQ.M.              |
|--------------|------------------------------|---------------------------|
| BALCONY AREA | 427.11 to 284.27 SQ.FT.      | 39.68 to 26.41 SQ.M.      |
| TOTAL AREA   | 1705.43 to 1562.60<br>SQ.FT. | 158.44 to 145.17<br>SQ.M. |

#### 2 BEDROOM

UNIT 03 | LEVELS 02 TO 09

| SUITE AREA   | 1226.98 SQ.FT.               | 113.99 SQ.M.              |
|--------------|------------------------------|---------------------------|
| BALCONY AREA | 351.12 to 188.15 SQ.FT.      | 32.62 to 17.48 SQ.M.      |
| TOTAL AREA   | 1578.10 to 1415.13<br>SQ.FT. | 146.61 to 131.47<br>SQ.M. |

#### 3 BEDROOM

UNIT 04 | LEVELS 02 TO 09

|   | SUITE AREA   | 1657.97 SQ.FT.               | 154.03 SQ.M.           |
|---|--------------|------------------------------|------------------------|
|   | BALCONY AREA | 755.09 to 541.10 SQ.FT.      | 70.15 to 50.27 SQ.M.   |
| _ | TOTAL AREA   | 2413.06 to 2199.07<br>SQ.FT. | 224.18 to 204.30 SQ.M. |

#### 2 BEDROOM

UNIT 05 | LEVELS 02 TO 09

| SUITE AREA   | 1115.89 SQ.FT. | 103.67 SQ.M. |
|--------------|----------------|--------------|
| BALCONY AREA | 272.97 SQ.FT.  | 25.36 SQ.M.  |
| TOTAL AREA   | 1388.86 SQ.FT. | 129.03 SQ.M. |

#### 2 BEDROOM

UNIT 06 | LEVELS 02 TO 09

| SUITE AREA   | 1190.27 SQ.FT. | 110.58 SQ.M. |
|--------------|----------------|--------------|
| BALCONY AREA | 378.57 SQ.FT.  | 35.17 SQ.M.  |
| TOTAL AREA   | 1568.84 SQ.FT. | 145.75 SQ.M. |

#### 1 BEDROOM

UNIT 07 | LEVELS 02 TO 09

| SUITE AREA   | 722.26 SQ.FT. | 67.10 SQ.M. |  |
|--------------|---------------|-------------|--|
| BALCONY AREA | 66.09 SQ.FT.  | 6.14 SQ.M.  |  |
| TOTAL AREA   | 788.35 SO.FT. | 73.24 SO.M. |  |

#### 1 BEDROOM

UNIT 08 | LEVELS 02 TO 09

| SUITE AREA   | 722.47 SQ.FT. | 67.12 SQ.M. |  |
|--------------|---------------|-------------|--|
| BALCONY AREA | 66.09 SQ.FT.  | 6.14 SQ.M.  |  |
| TOTAL AREA   | 788.56 SQ.FT. | 73.26 SQ.M. |  |

#### 2 BEDROOM

UNIT 09 | LEVELS 02 TO 09

| SUITE AREA   | 1225.90 SQ.FT. | 113.89 SQ.M. |
|--------------|----------------|--------------|
| BALCONY AREA | 345.52 SQ.FT.  | 32.10 SQ.M.  |
| TOTAL AREA   | 1571.42 SQ.FT. | 145.99 SQ.M. |