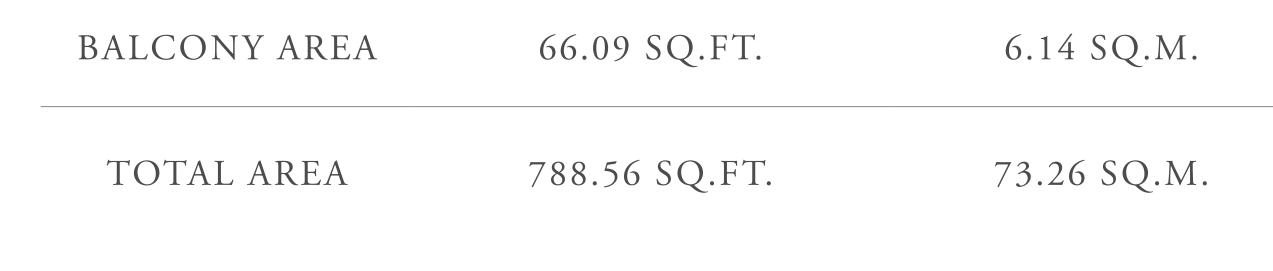

#### 1 BEDROOM

UNIT 08 | LEVELS 02 TO 09

| SUITE AREA   | 722.47 SQ.FT. | 67.12 SQ.M. |  |
|--------------|---------------|-------------|--|
| BALCONY AREA | 66.09 SQ.FT.  | 6.14 SQ.M.  |  |
| TOTAL AREA   | 788.56 SQ.FT. | 73.26 SQ.M. |  |