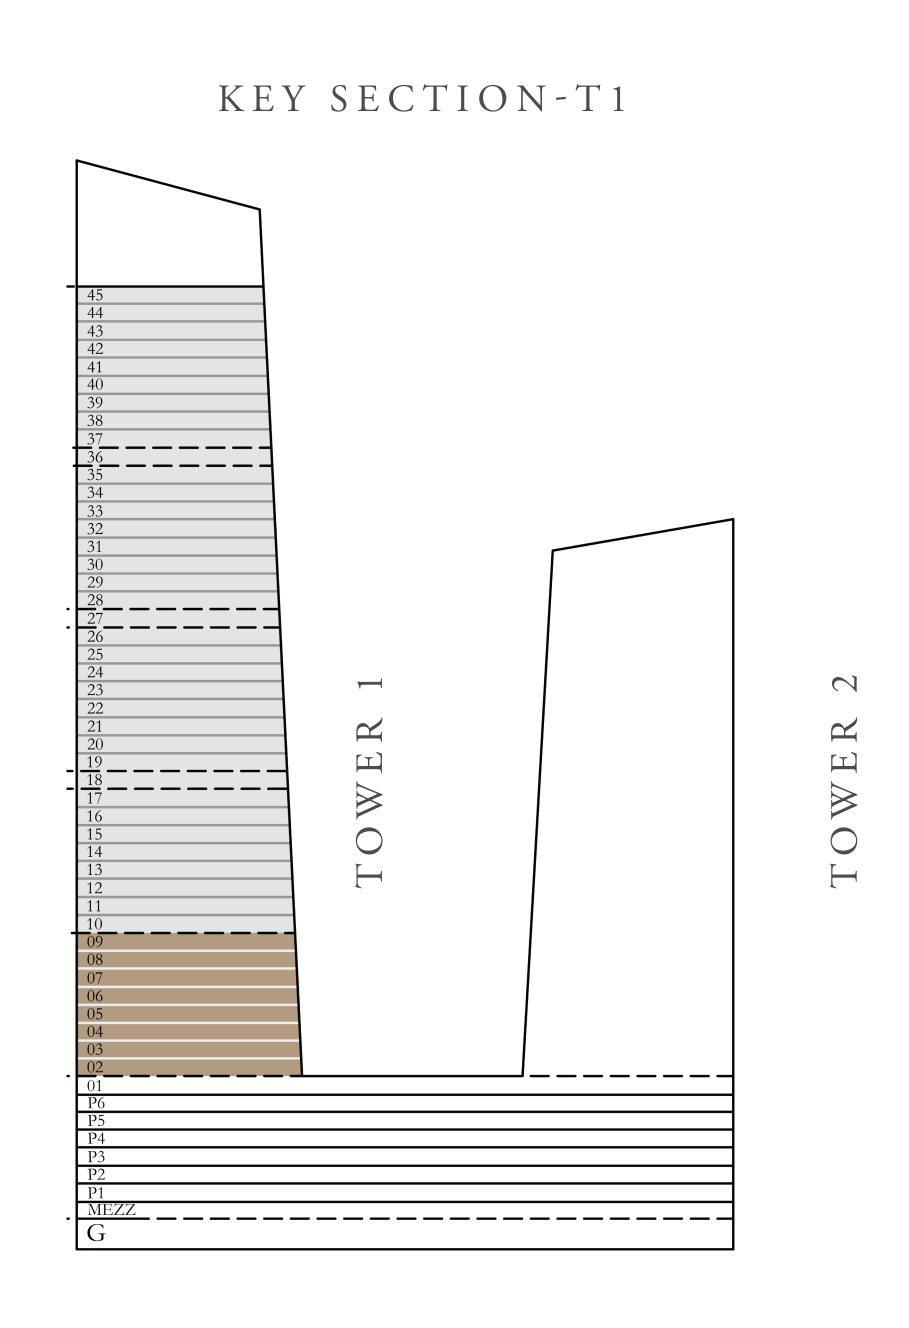

-------------|------------------------------|------------------------|
|   | BALCONY AREA | 755.09 to 541.10 SQ.FT.      | 70.15 to 50.27 SQ.M.   |
| _ | TOTAL AREA   | 2413.06 to 2199.07<br>SQ.FT. | 224.18 to 204.30 SQ.M. |













#### AT EMAAR BEACHFRONT

TOWER 1

#### 2 BEDROOM

UNIT 05 | LEVELS 02 TO 09

| SUITE AREA   | 1115.89 SQ.FT. | 103.67 SQ.M. |
|--------------|----------------|--------------|
| BALCONY AREA | 272.97 SQ.FT.  | 25.36 SQ.M.  |
| TOTAL AREA   | 1388.86 SQ.FT. | 129.03 SQ.M. |











#### AT EMAAR BEACHFRONT

TOWER 1

#### 2 BEDROOM

UNIT 06 | LEVELS 02 TO 09

| SUITE AREA   | 1190.27 SQ.FT. | 110.58 SQ.M. |
|--------------|----------------|--------------|
| BALCONY AREA | 378.57 SQ.FT.  | 35.17 SQ.M.  |
| TOTAL AREA   | 1568.84 SQ.FT. | 145.75 SQ.M. |









#### AT EMAAR BEACHFRONT

TOWER 1

#### 1 BEDROOM

UNIT 07 | LEVELS 02 TO 09

| SUITE AREA   | 722.26 SQ.FT. | 67.10 SQ.M. |  |
|--------------|---------------|-------------|--|
| BALCONY AREA | 66.09 SQ.FT.  | 6.14 SQ.M.  |  |
| TOTAL AREA   | 788.35 SO.FT. | 73.24 SO.M. |  |

I O I AL AREA /00.3) 3Q.F1. / J. 24 3 Q. IVI.













#### AT EMAAR BEACHFRONT

#### TOWER 1

#### 1 BEDROOM

UNIT 08 | LEVELS 02 TO 09

| SUITE AREA   | 722.47 SQ.FT. | 67.12 SQ.M. |  |
|--------------|---------------|-------------|--|
| BALCONY AREA | 66.09 SQ.FT.  | 6.14 SQ.M.  |  |
| TOTAL AREA   | 788.56 SQ.FT. | 73.26 SQ.M. |  |

















#### AT EMAAR BEACHFRONT

TOWER 1

#### 2 BEDROOM

UNIT 09 | LEVELS 02 TO 09

| SUITE AREA   | 1225.90 SQ.FT. | 113.89 SQ.M. |
|--------------|-------------