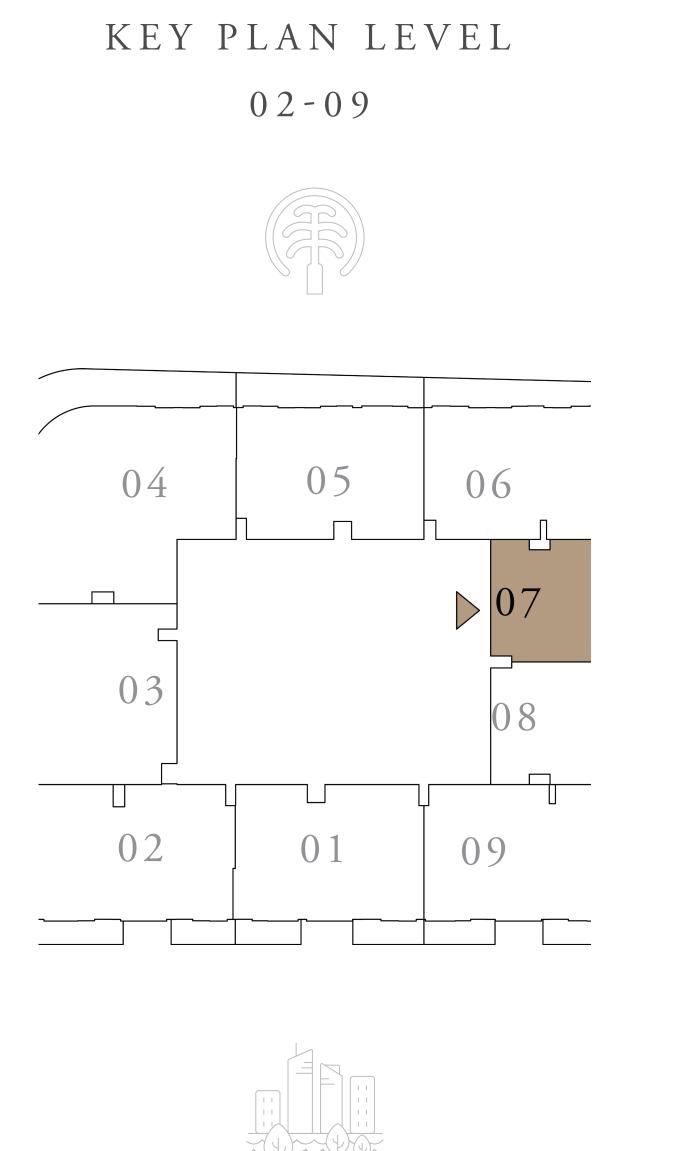

#### AT EMAAR BEACHFRONT

TOWER 1

#### 1 BEDROOM

UNIT 07 | LEVELS 02 TO 09

| SUITE AREA   | 722.26 SQ.FT. | 67.10 SQ.M. |  |
|--------------|---------------|-------------|--|
| BALCONY AREA | 66.09 SQ.FT.  | 6.14 SQ.M.  |  |
| TOTAL AREA   | 788.35 SO.FT. | 73.24 SO.M. |  |

I O I AL AREA /00.3) 3Q.F1. / J. 24 3 Q. IVI.