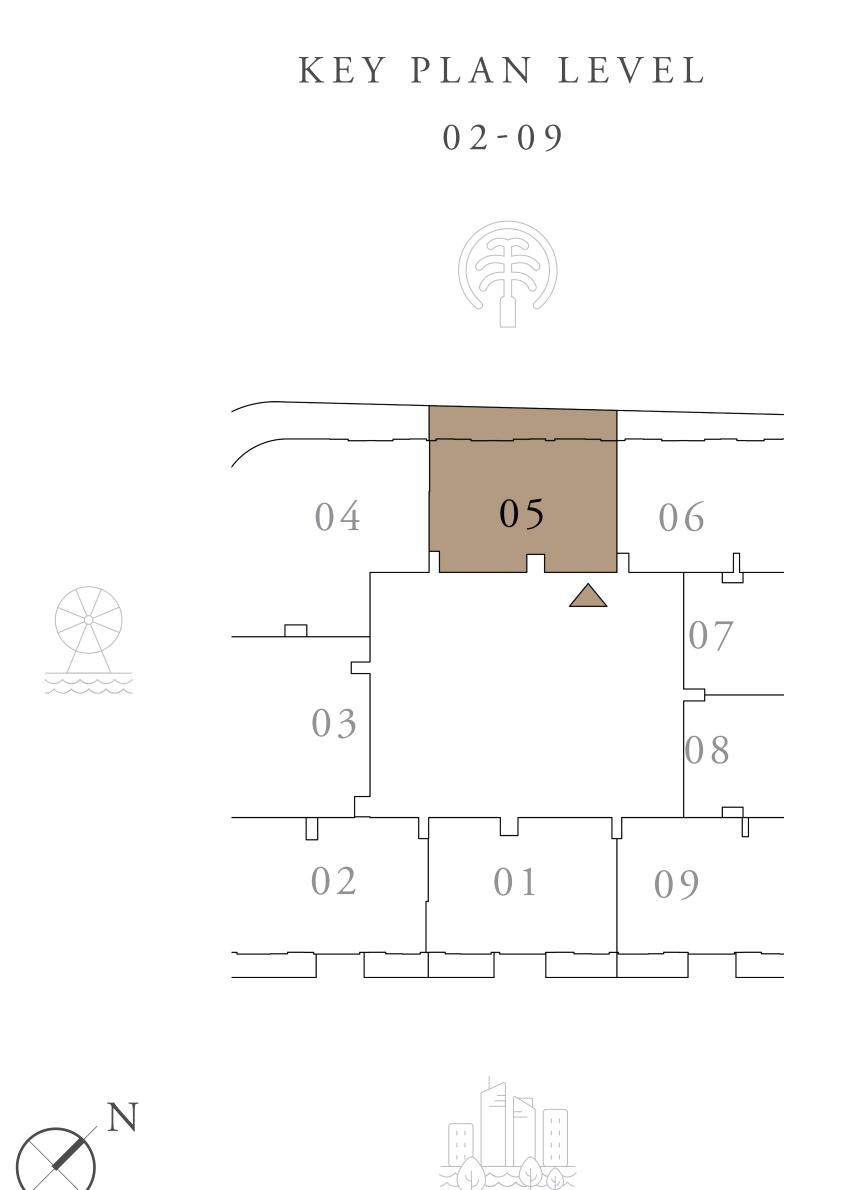

#### 2 BEDROOM

UNIT 05 | LEVELS 02 TO 09

| SUITE AREA   | 1115.89 SQ.FT. | 103.67 SQ.M. |
|--------------|----------------|--------------|
| BALCONY AREA | 272.97 SQ.FT.  | 25.36 SQ.M.  |
| TOTAL AREA   | 1388.86 SQ.FT. | 129.03 SQ.M. |