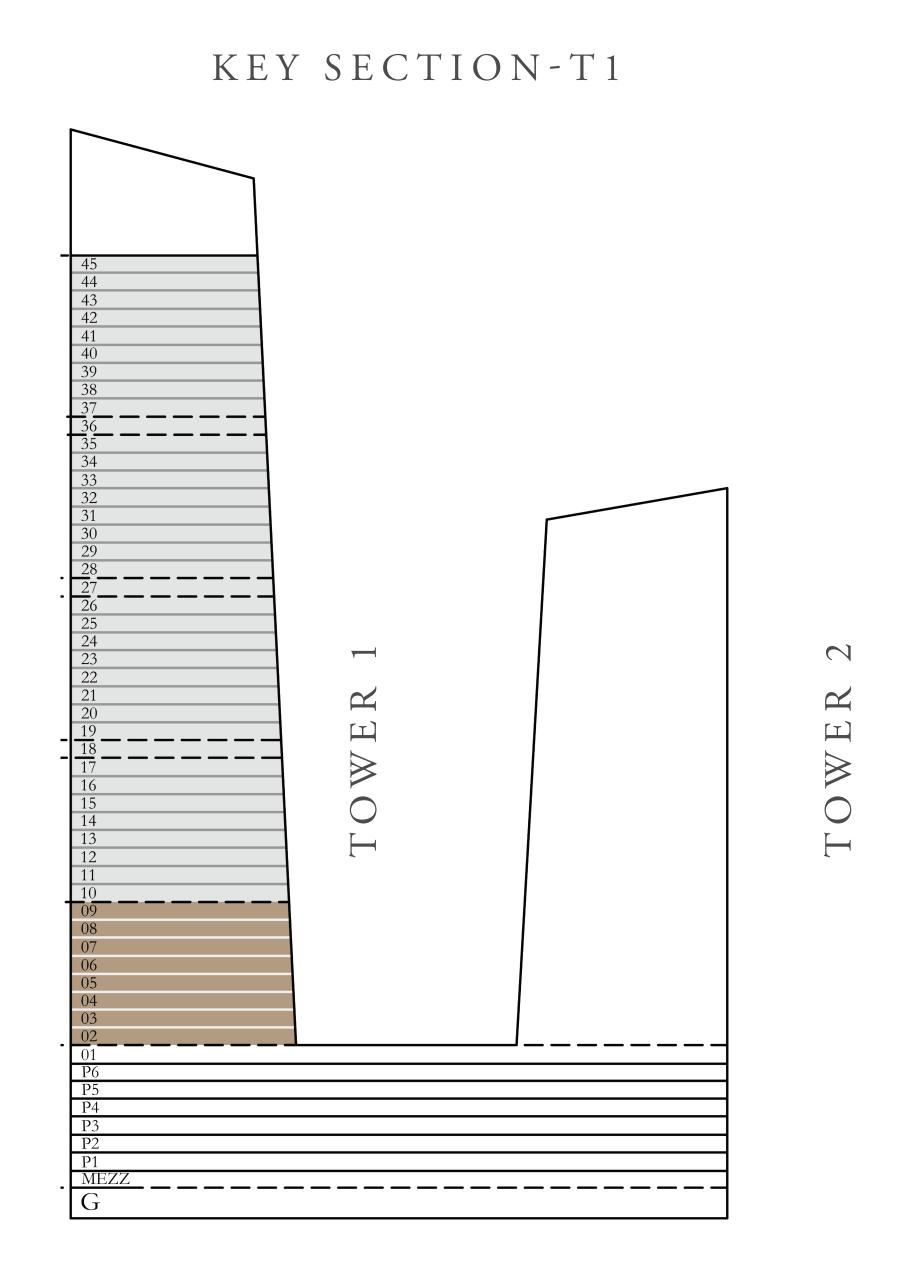

### AT EMAAR BEACHFRONT

TOWER 1

#### 2 BEDROOM

UNIT 03 | LEVELS 02 TO 09

| SUITE AREA   | 1226.98 SQ.FT.               | 113.99 SQ.M.              |
|--------------|------------------------------|---------------------------|
| BALCONY AREA | 351.12 to 188.15 SQ.FT.      | 32.62 to 17.48 SQ.M.      |
| TOTAL AREA   | 1578.10 to 1415.13<br>SQ.FT. | 146.61 to 131.47<br>SQ.M. |













### PALM ISLAND

#### AT EMAAR BEACHFRONT

TOWER 1

#### 3 BEDROOM

UNIT 04 | LEVELS 02 TO 09

|   | SUITE AREA   | 1657.97 SQ.FT.               | 154.03 SQ.M.           |
|---|--------------|------------------------------|------------------------|
|   | BALCONY AREA | 755.09 to 541.10 SQ.FT.      | 70.15 to 50.27 SQ.M.   |
| _ | TOTAL AREA   | 2413.06 to 2199.07<br>SQ.FT. | 224.18 to 204.30 SQ.M. |













#### AT EMAAR BEACHFRONT

TOWER 1

#### 2 BEDROOM

UNIT 05 | LEVELS 02 TO 09

| SUITE AREA   | 1115.89 SQ.FT. | 103.67 SQ.M. |
|--------------|----------------|--------------|
| BALCONY AREA | 272.97 SQ.FT.  | 25.36 SQ.M.  |
| TOTAL AREA   | 1388.86 SQ.FT. | 129.03 SQ.M. |











#### AT EMAAR BEACHFRONT

TOWER 1

#### 2 BEDROOM

UNIT 06 | LEVELS 02 TO 09

| SUITE AREA   | 1190.27 SQ.FT. | 110.58 SQ.M. |
|--------------|----------------|--------------|
| BALCONY AREA | 378.57 SQ.FT.  | 35.17 SQ.M.  |
| TOTAL AREA   | 1568.84 SQ.FT. | 145.75 SQ.M. |









#### AT EMAAR BEACHFRONT

TOWER 1

#### 1 BEDROOM

UNIT 07 | LEVELS 02 TO 09

| SUITE AREA   | 722.26 SQ.FT. | 67.10 SQ.M. |  |
|--------------|---------------|-------------|--|
| BALCONY AREA | 66.09 SQ.FT.  | 6.14 SQ.M.