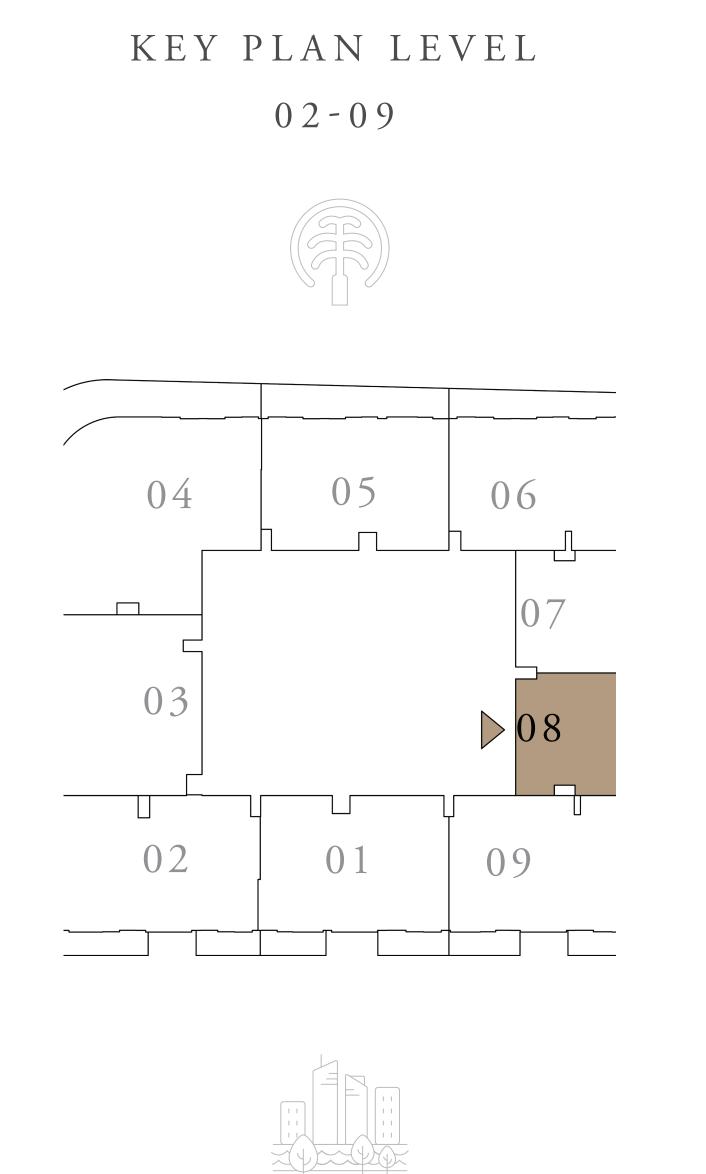

#### 1 BEDROOM

UNIT 08 | LEVELS 02 TO 09

| SUITE AREA   | 722.47 SQ.FT. | 67.12 SQ.M. |  |
|--------------|---------------|-------------|--|
| BALCONY AREA | 66.09 SQ.FT.  | 6.14 SQ.M.  |  |
| TOTAL AREA   | 788.56 SQ.FT. | 73.26 SQ.M. |  |