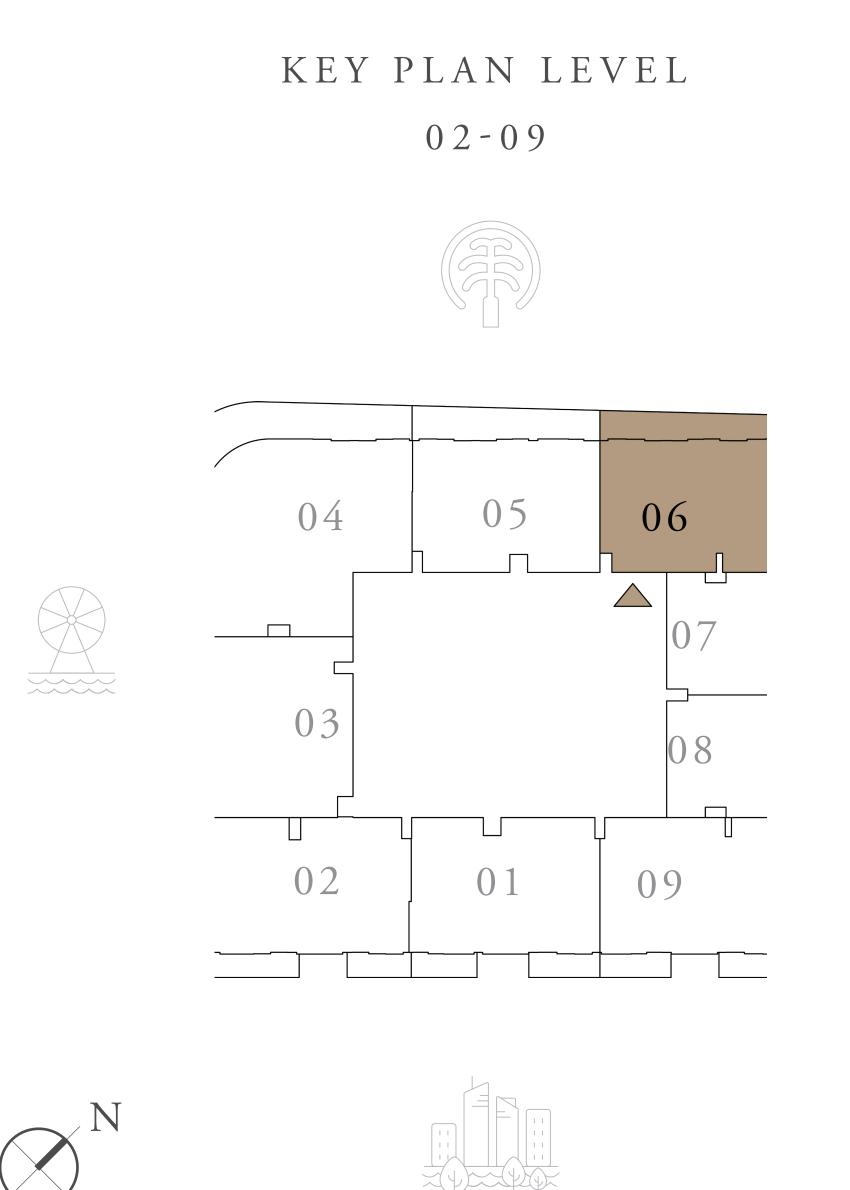

#### 2 BEDROOM

UNIT 06 | LEVELS 02 TO 09

| SUITE AREA   | 1190.27 SQ.FT. | 110.58 SQ.M. |
|--------------|----------------|--------------|
| BALCONY AREA | 378.57 SQ.FT.  | 35.17 SQ.M.  |
| TOTAL AREA   | 1568.84 SQ.FT. | 145.75 SQ.M. |