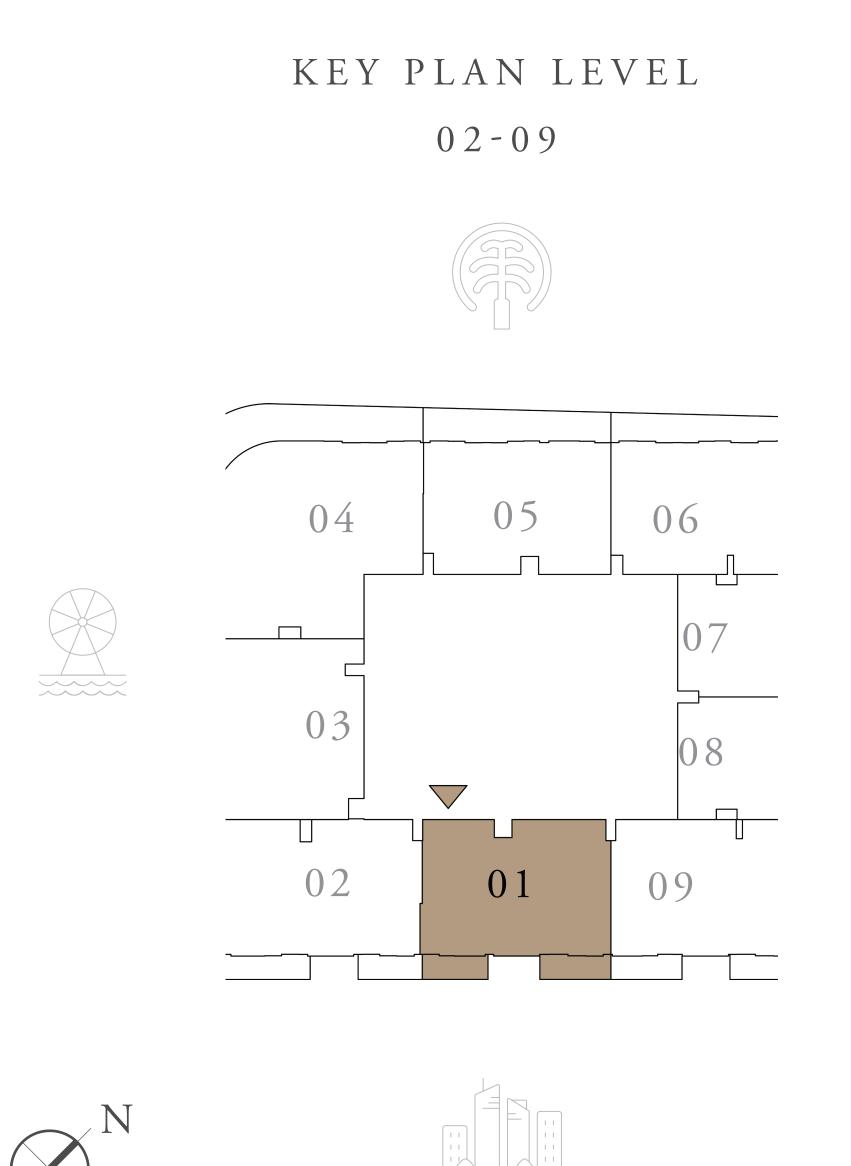

#### AT EMAAR BEACHFRONT

TOWER 1

#### 2 BEDROOM

UNIT 01 | LEVELS 02 TO 09

| SUITE AREA   | 1159.92 SQ.FT. | 107.76 SQ.M. |
|--------------|----------------|--------------|
| BALCONY AREA | 151.66 SQ.FT.  | 14.09 SQ.M.  |
| TOTAL AREA   | 1311.58 SQ.FT. | 121.85 SQ.M. |