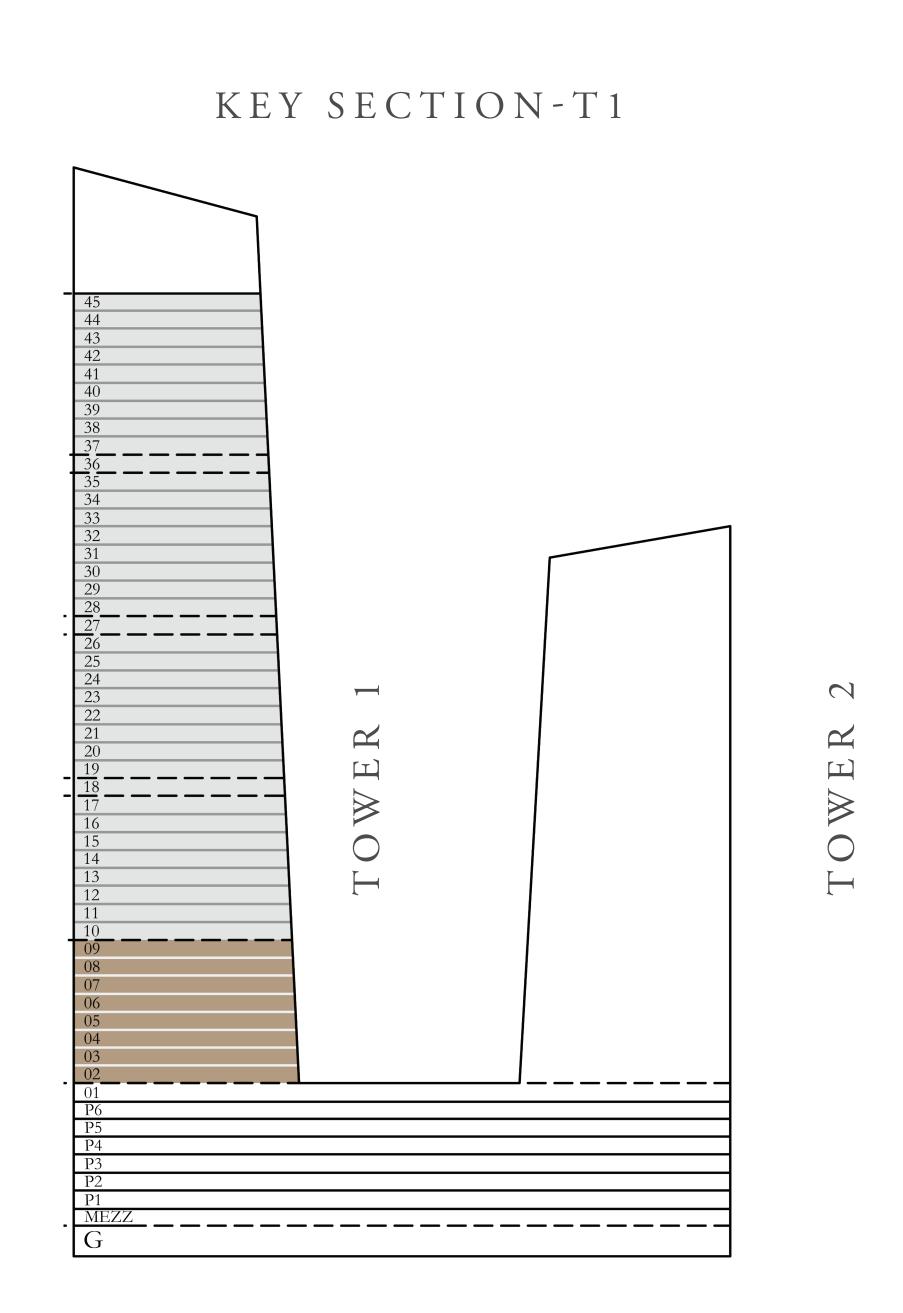

### ELIE SAAB

AT EMAAR BEACHFRONT

GRAND BLEU TOWER

INTERIORS by ELIE SAAB

ELIE SAAB X EMAAR

### DUBAI MARINA

#### AT EMAAR BEACHFRONT

TOWER 1

#### 2 BEDROOM

UNIT 01 | LEVELS 02 TO 09

| SUITE AREA   | 1159.92 SQ.FT. | 107.76 SQ.M. |
|--------------|----------------|--------------|
| BALCONY AREA | 151.66 SQ.FT.  | 14.09 SQ.M.  |
| TOTAL AREA   | 1311.58 SQ.FT. | 121.85 SQ.M. |











#### AT EMAAR BEACHFRONT

TOWER 1

#### 2 BEDROOM

UNIT 02 | LEVELS 02 TO 09

| SUITE AREA   | 1278.32 SQ.FT.               | 118.76 SQ.M.              |
|--------------|------------------------------|---------------------------|
| BALCONY AREA | 427.11 to 284.27 SQ.FT.      | 39.68 to 26.41 SQ.M.      |
| TOTAL AREA   | 1705.43 to 1562.60<br>SQ.FT. | 158.44 to 145.17<br>SQ.M. |











#### AT EMAAR BEACHFRONT

TOWER 1

#### 2 BEDROOM

UNIT 03 | LEVELS 02 TO 09

| SUITE AREA   | 1226.98 SQ.FT.               | 113.99 SQ.M.              |
|--------------|------------------------------|---------------------------|
| BALCONY AREA | 351.12 to 188.15 SQ.FT.      | 32.62 to 17.48 SQ.M.      |
| TOTAL AREA   | 1578.10 to 1415.13<br>SQ.FT. | 146.61 to 131.47<br>SQ.M. |













###