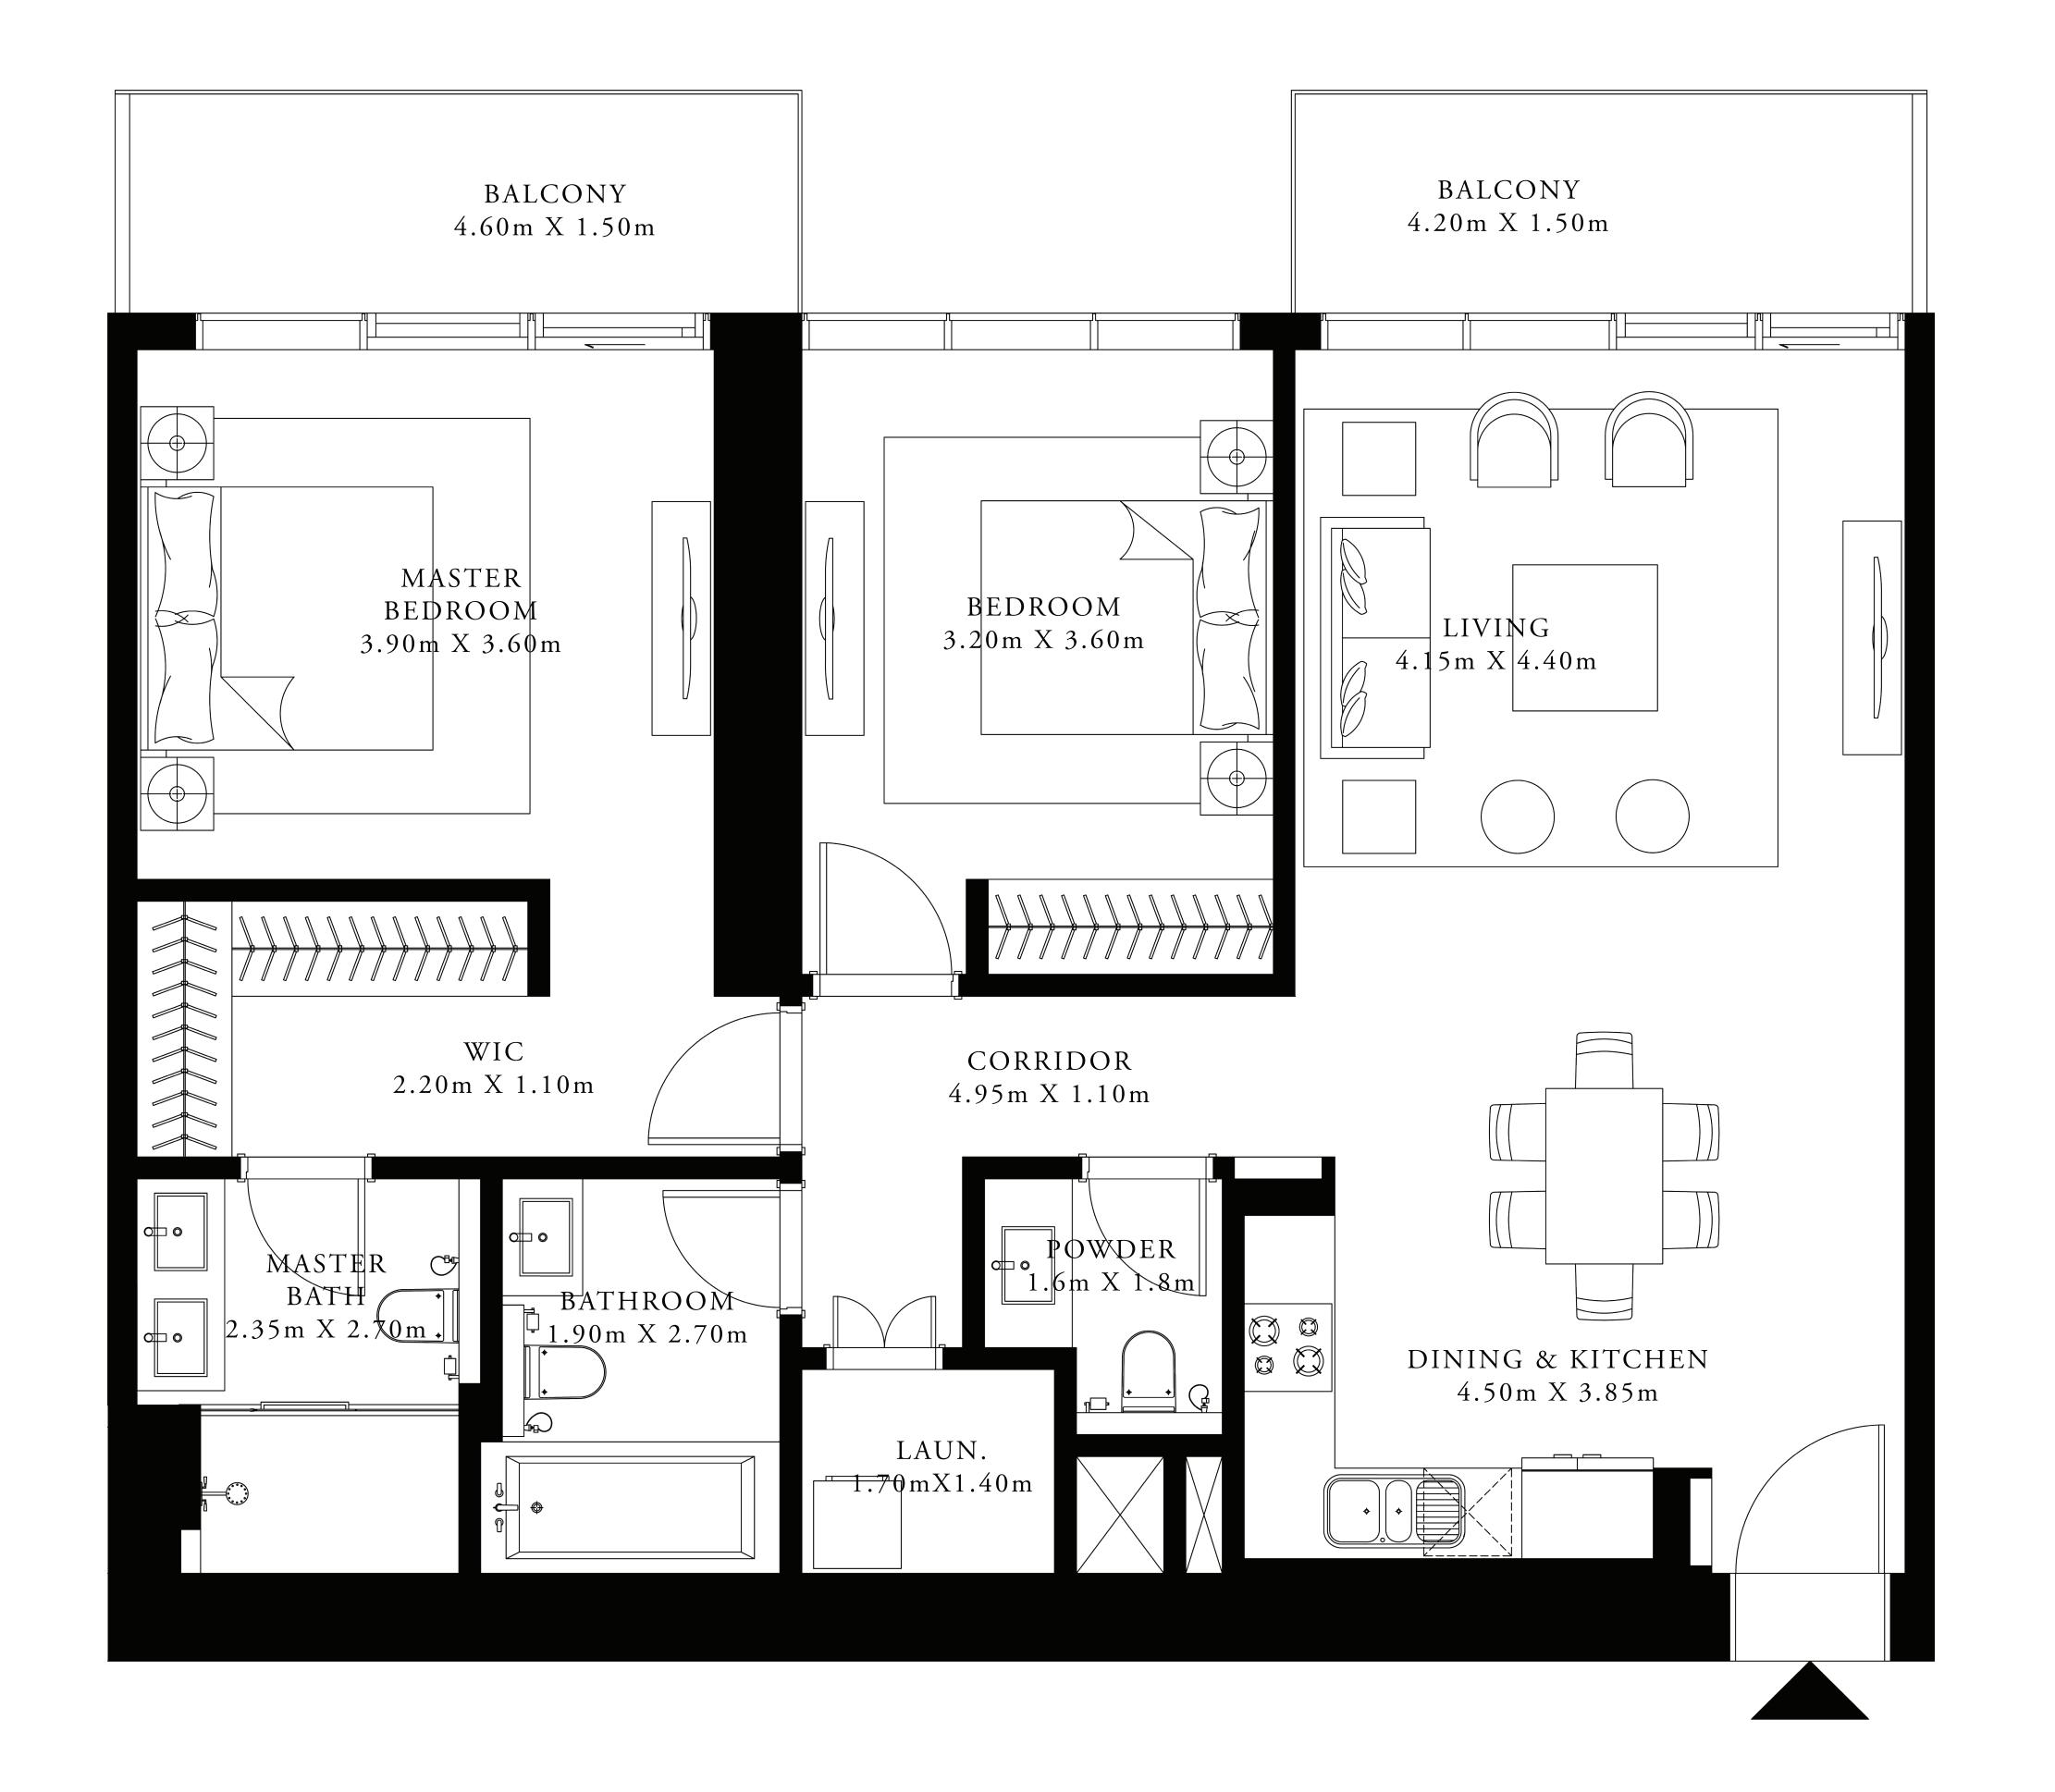

#### AT EMAAR BEACHFRONT

TOWER 1

#### 2 BEDROOM

UNIT 01 | LEVELS 02 TO 09

| SUITE AREA   | 1159.92 SQ.FT. | 107.76 SQ.M. |
|--------------|----------------|--------------|
| BALCONY AREA | 151.66 SQ.FT.  | 14.09 SQ.M.  |
| TOTAL AREA   | 1311.58 SQ.FT. | 121.85 SQ.M. |