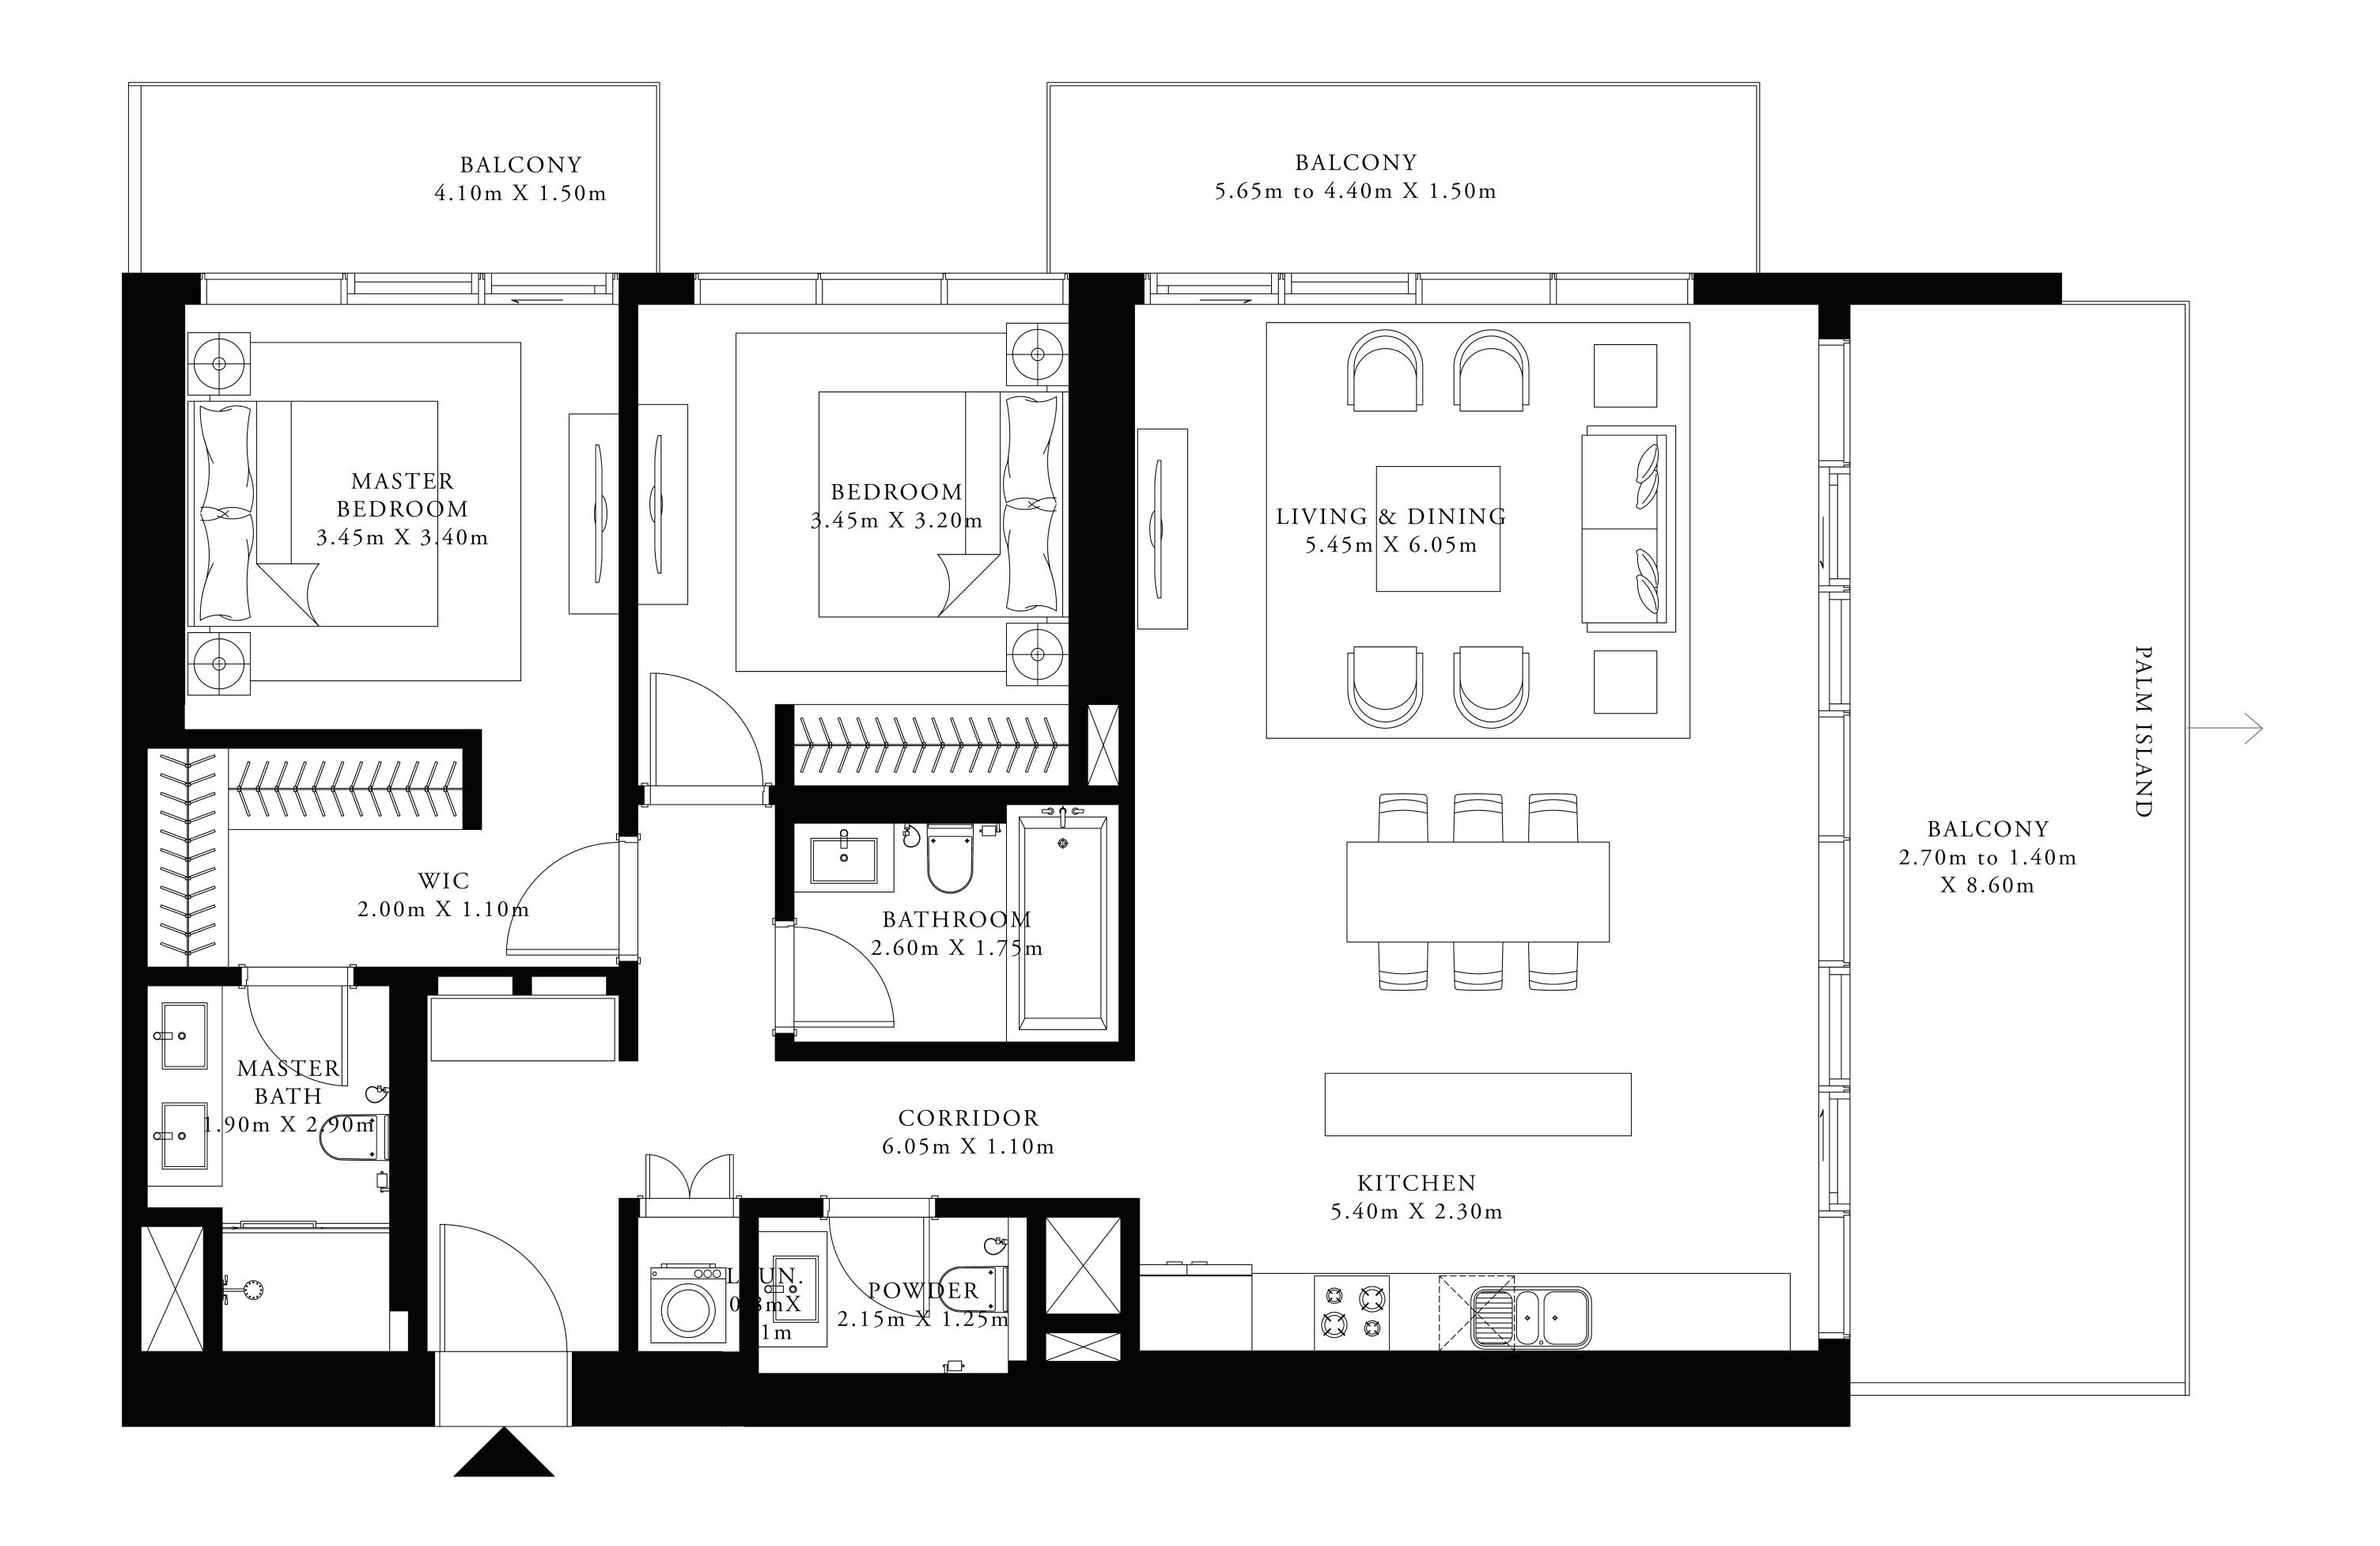

#### 2 BEDROOM

UNIT 02 | LEVELS 02 TO 09

| SUITE AREA   | 1278.32 SQ.FT.               | 118.76 SQ.M.              |
|--------------|------------------------------|---------------------------|
| BALCONY AREA | 427.11 to 284.27 SQ.FT.      | 39.68 to 26.41 SQ.M.      |
| TOTAL AREA   | 1705.43 to 1562.60<br>SQ.FT. | 158.44 to 145.17<br>SQ.M. |

#### AT EMAAR BEACHFRONT

TOWER 1

#### 2 BEDROOM

UNIT 03 | LEVELS 02 TO 09

| SUITE AREA   | 1226.98 SQ.FT.               | 113.99 SQ.M.              |
|--------------|------------------------------|---------------------------|
| BALCONY AREA | 351.12 to 188.15 SQ.FT.      | 32.62 to 17.48 SQ.M.      |
| TOTAL AREA   | 1578.10 to 1415.13<br>SQ.FT. | 146.61 to 131.47<br>SQ.M. |