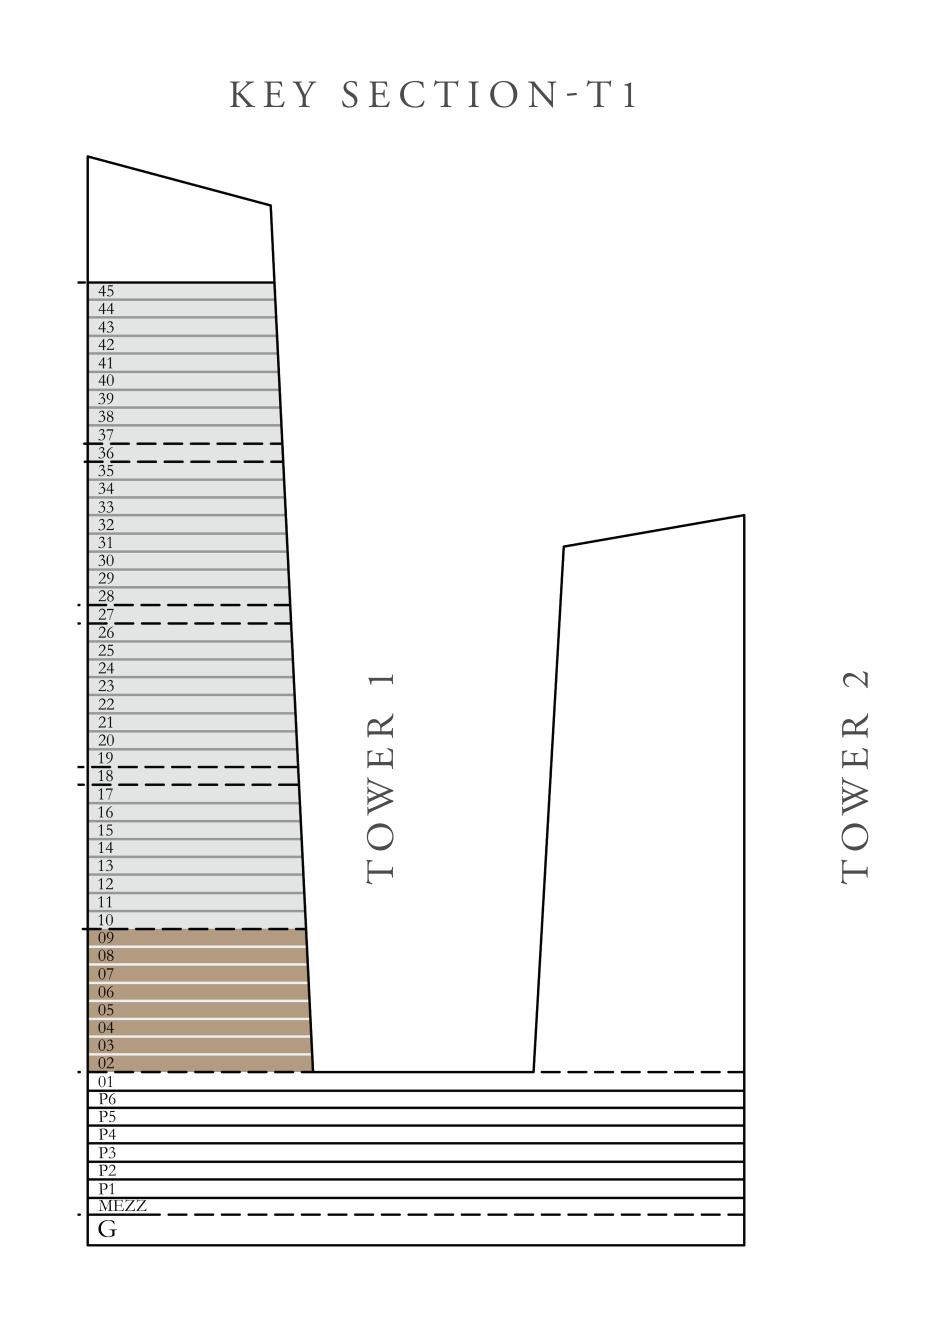

115.89 SQ.FT. | 103.67 SQ.M. |
|--------------|----------------|--------------|
| BALCONY AREA | 272.97 SQ.FT.  | 25.36 SQ.M.  |
| TOTAL AREA   | 1388.86 SQ.FT. | 129.03 SQ.M. |











#### AT EMAAR BEACHFRONT

TOWER 1

#### 2 BEDROOM

UNIT 06 | LEVELS 02 TO 09

| SUITE AREA   | 1190.27 SQ.FT. | 110.58 SQ.M. |
|--------------|----------------|--------------|
| BALCONY AREA | 378.57 SQ.FT.  | 35.17 SQ.M.  |
| TOTAL AREA   | 1568.84 SQ.FT. | 145.75 SQ.M. |









#### AT EMAAR BEACHFRONT

TOWER 1

#### 1 BEDROOM

UNIT 07 | LEVELS 02 TO 09

| SUITE AREA   | 722.26 SQ.FT. | 67.10 SQ.M. |  |
|--------------|---------------|-------------|--|
| BALCONY AREA | 66.09 SQ.FT.  | 6.14 SQ.M.  |  |
| TOTAL AREA   | 788.35 SO.FT. | 73.24 SO.M. |  |

I O I AL AREA /00.3) 3Q.F1. / J. 24 3 Q. IVI.













#### AT EMAAR BEACHFRONT

#### TOWER 1

#### 1 BEDROOM

UNIT 08 | LEVELS 02 TO 09

| SUITE AREA   | 722.47 SQ.FT. | 67.12 SQ.M. |  |
|--------------|---------------|-------------|--|
| BALCONY AREA | 66.09 SQ.FT.  | 6.14 SQ.M.  |  |
| TOTAL AREA   | 788.56 SQ.FT. | 73.26 SQ.M. |  |

















#### AT EMAAR BEACHFRONT

TOWER 1

#### 2 BEDROOM

UNIT 09 | LEVELS 02 TO 09

| SUITE AREA   | 1225.90 SQ.FT. | 113.89 SQ.M. |
|--------------|----------------|--------------|
| BALCONY AREA | 345.52 SQ.FT.  | 32.10 SQ.M.  |
| TOTAL AREA   | 1571.42 SQ.FT. | 145.99 SQ.M. |