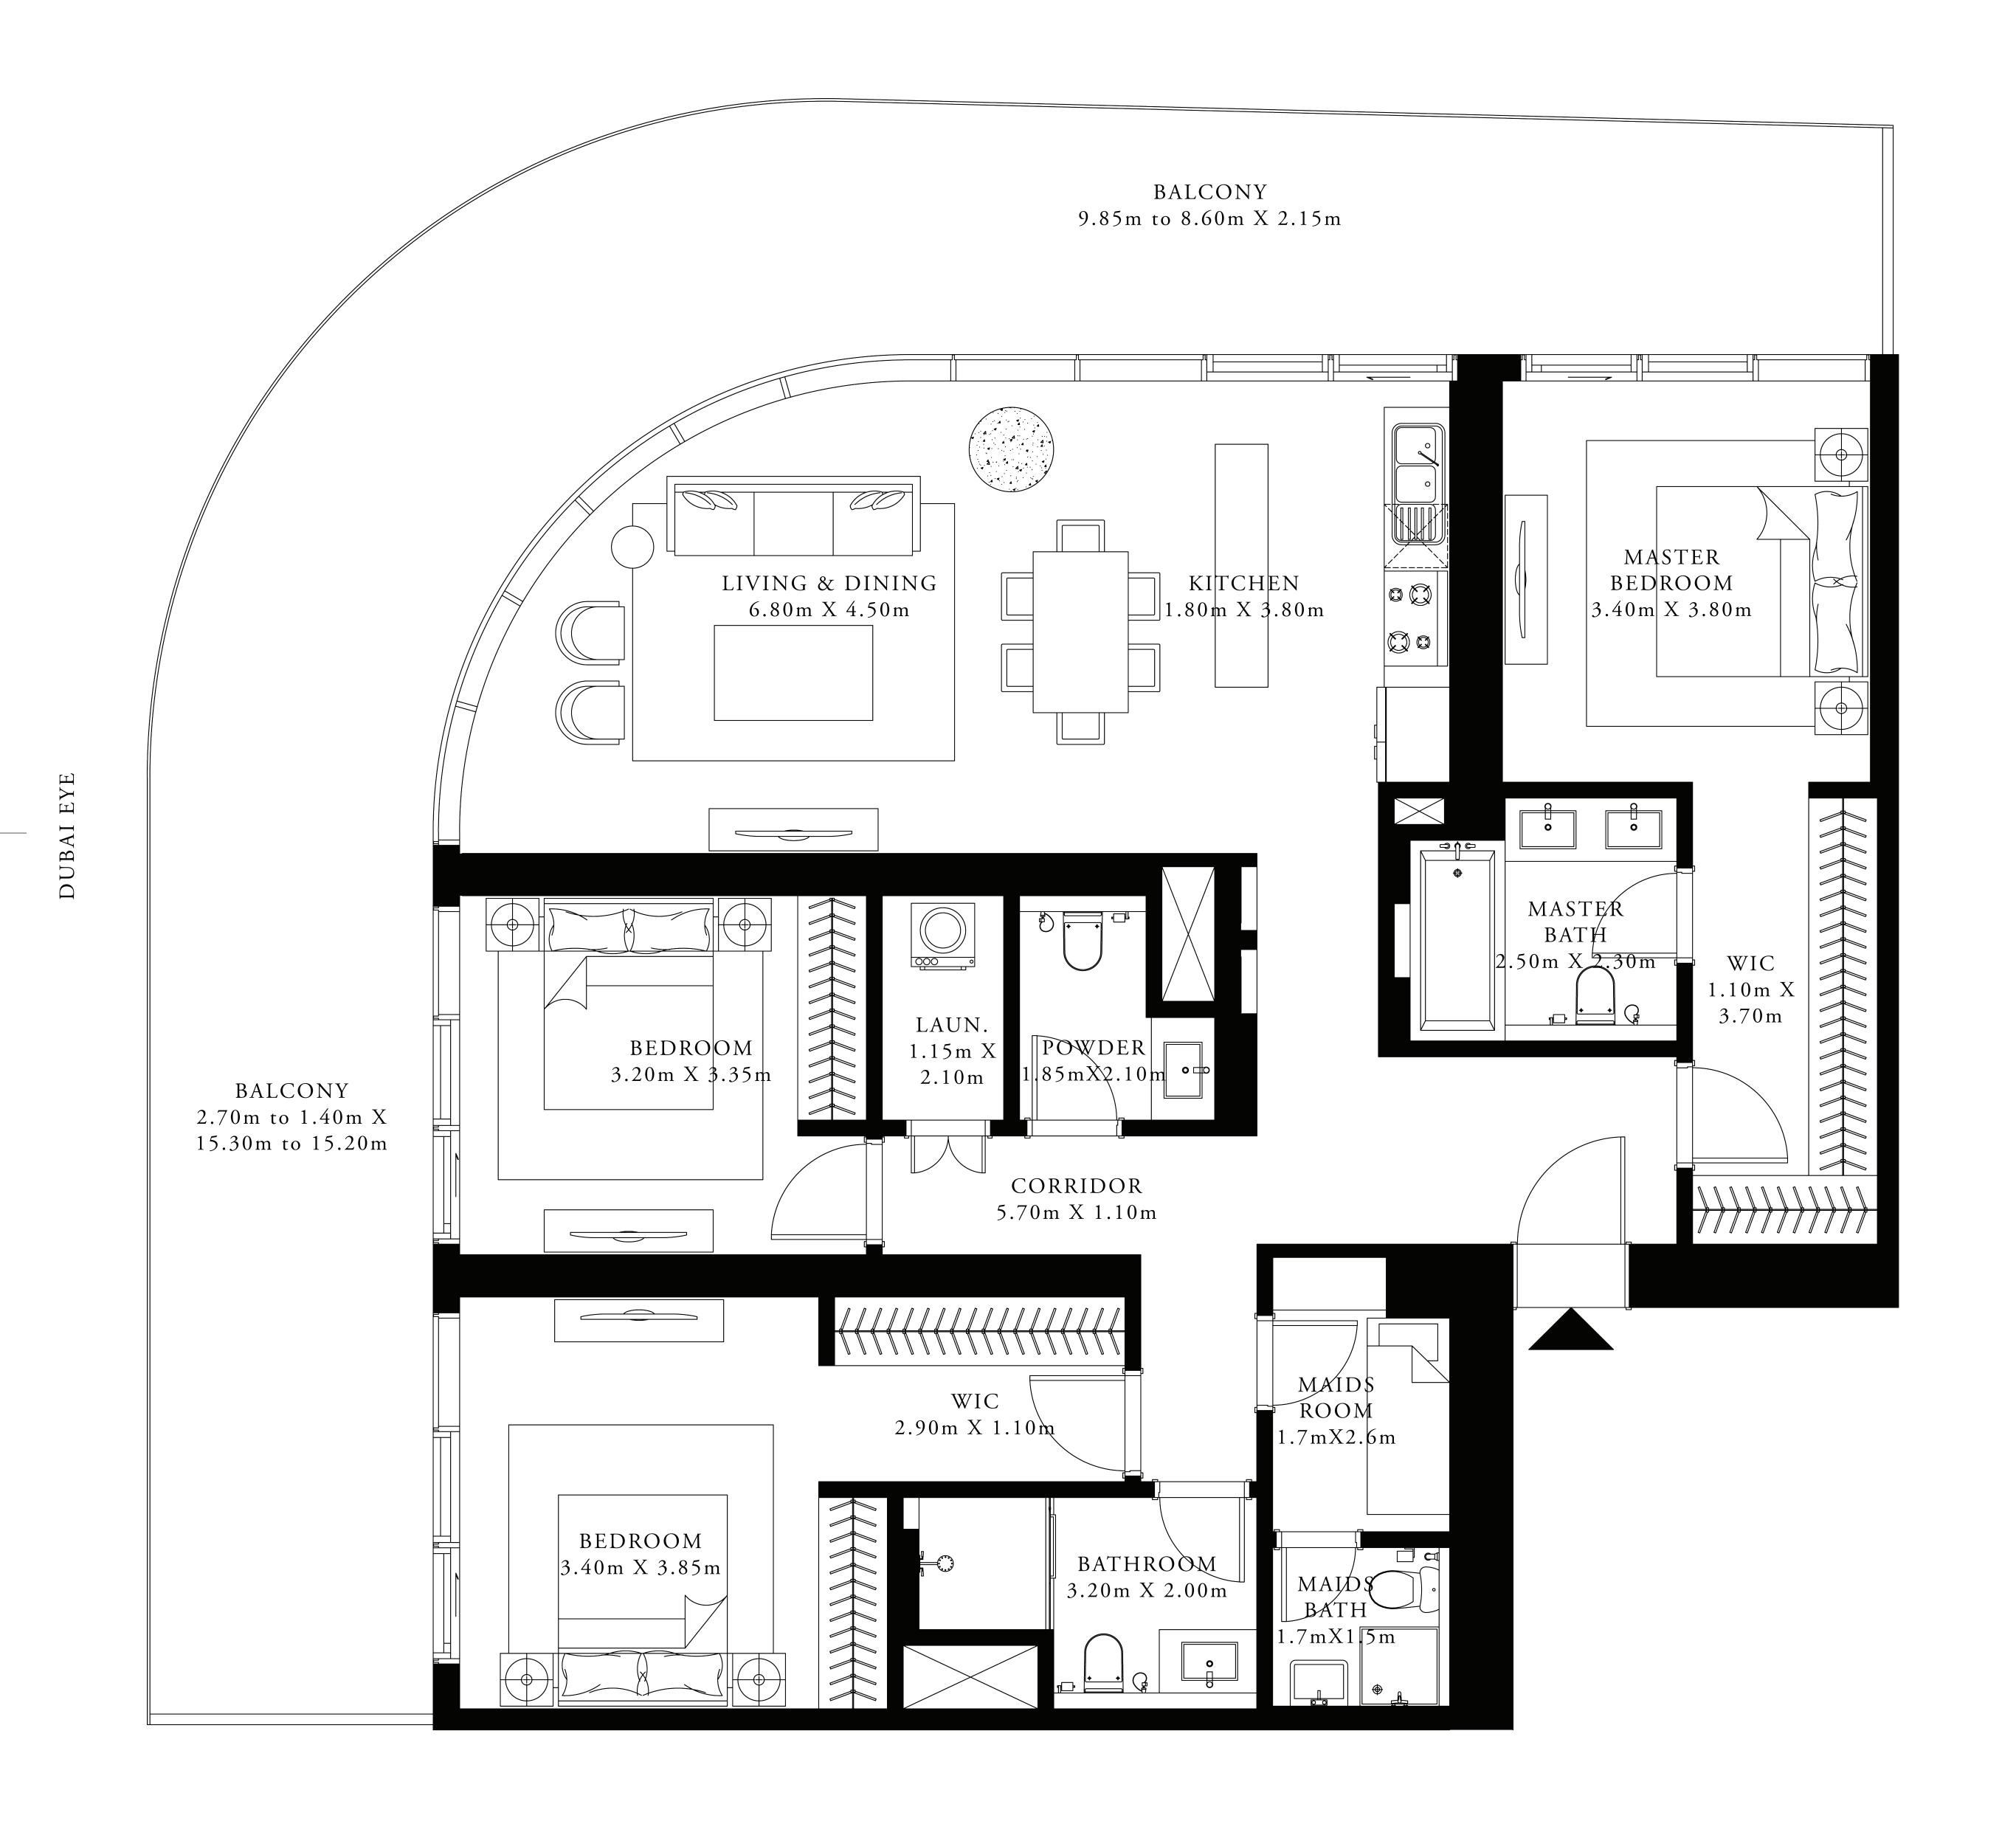

#### AT EMAAR BEACHFRONT

TOWER 1

#### 3 BEDROOM

UNIT 04 | LEVELS 02 TO 09

|   | SUITE AREA   | 1657.97 SQ.FT.               | 154.03 SQ.M.           |
|---|--------------|------------------------------|------------------------|
|   | BALCONY AREA | 755.09 to 541.10 SQ.FT.      | 70.15 to 50.27 SQ.M.   |
| _ | TOTAL AREA   | 2413.06 to 2199.07<br>SQ.FT. | 224.18 to 204.30 SQ.M. |