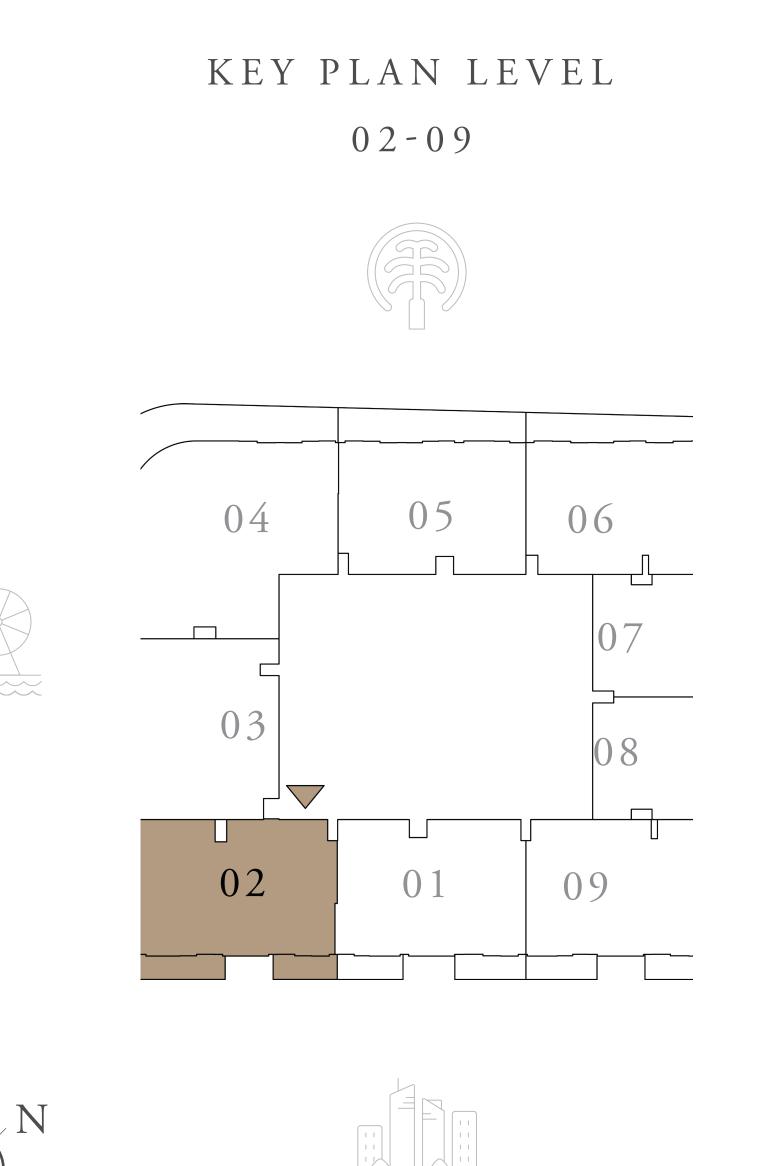

#### 2 BEDROOM

UNIT 02 | LEVELS 02 TO 09

| SUITE AREA   | 1278.32 SQ.FT.               | 118.76 SQ.M.              |
|--------------|------------------------------|---------------------------|
| BALCONY AREA | 427.11 to 284.27 SQ.FT.      | 39.68 to 26.41 SQ.M.      |
| TOTAL AREA   | 1705.43 to 1562.60<br>SQ.FT. | 158.44 to 145.17<br>SQ.M. |

#### AT EMAAR BEACHFRONT

TOWER 1

#### 2 BEDROOM

UNIT 03 | LEVELS 02 TO 09

| SUITE AREA   | 1226.98 SQ.FT.               | 113.99 SQ.M.              |
|--------------|------------------------------|---------------------------|
| BALCONY AREA | 351.12 to 188.15 SQ.FT.      | 32.62 to 17.48 SQ.M.      |
| TOTAL AREA   | 1578.10 to 1415.13<br>SQ.FT. | 146.61 to 131.47<br>SQ.M. |