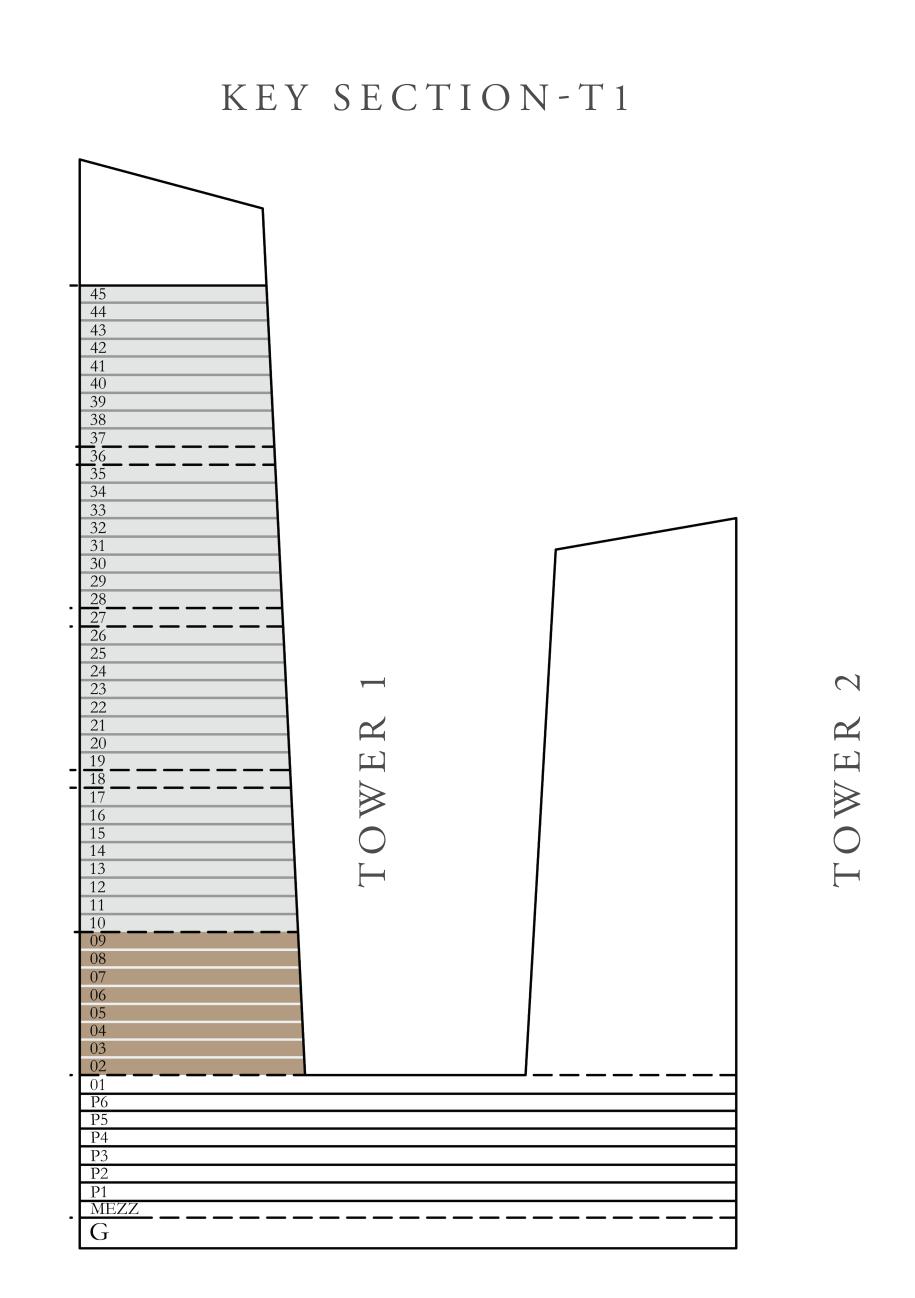

#### AT EMAAR BEACHFRONT

TOWER 1

#### 2 BEDROOM

UNIT 01 | LEVELS 02 TO 09

| SUITE AREA   | 1159.92 SQ.FT. | 107.76 SQ.M. |
|--------------|----------------|--------------|
| BALCONY AREA | 151.66 SQ.FT.  | 14.09 SQ.M.  |
| TOTAL AREA   | 1311.58 SQ.FT. | 121.85 SQ.M. |

#### 2 BEDROOM

UNIT 02 | LEVELS 02 TO 09

| SUITE AREA   | 1278.32 SQ.FT.               | 118.76 SQ.M.              |
|--------------|------------------------------|---------------------------|
| BALCONY AREA | 427.11 to 284.27 SQ.FT.      | 39.68 to 26.41 SQ.M.      |
| TOTAL AREA   | 1705.43 to 1562.60<br>SQ.FT. | 158.44 to 145.17<br>SQ.M. |

#### 2 BEDROOM

UNIT 03 | LEVELS 02 TO 09

| SUITE AREA   | 1226.98 SQ.FT.               | 113.99 SQ.M.              |
|--------------|------------------------------|---------------------------|
| BALCONY AREA | 351.12 to 188.15 SQ.FT.      | 32.62 to 17.48 SQ.M.      |
| TOTAL AREA   | 1578.10 to 1415.13<br>SQ.FT. | 146.61 to 131.47<br>SQ.M. |