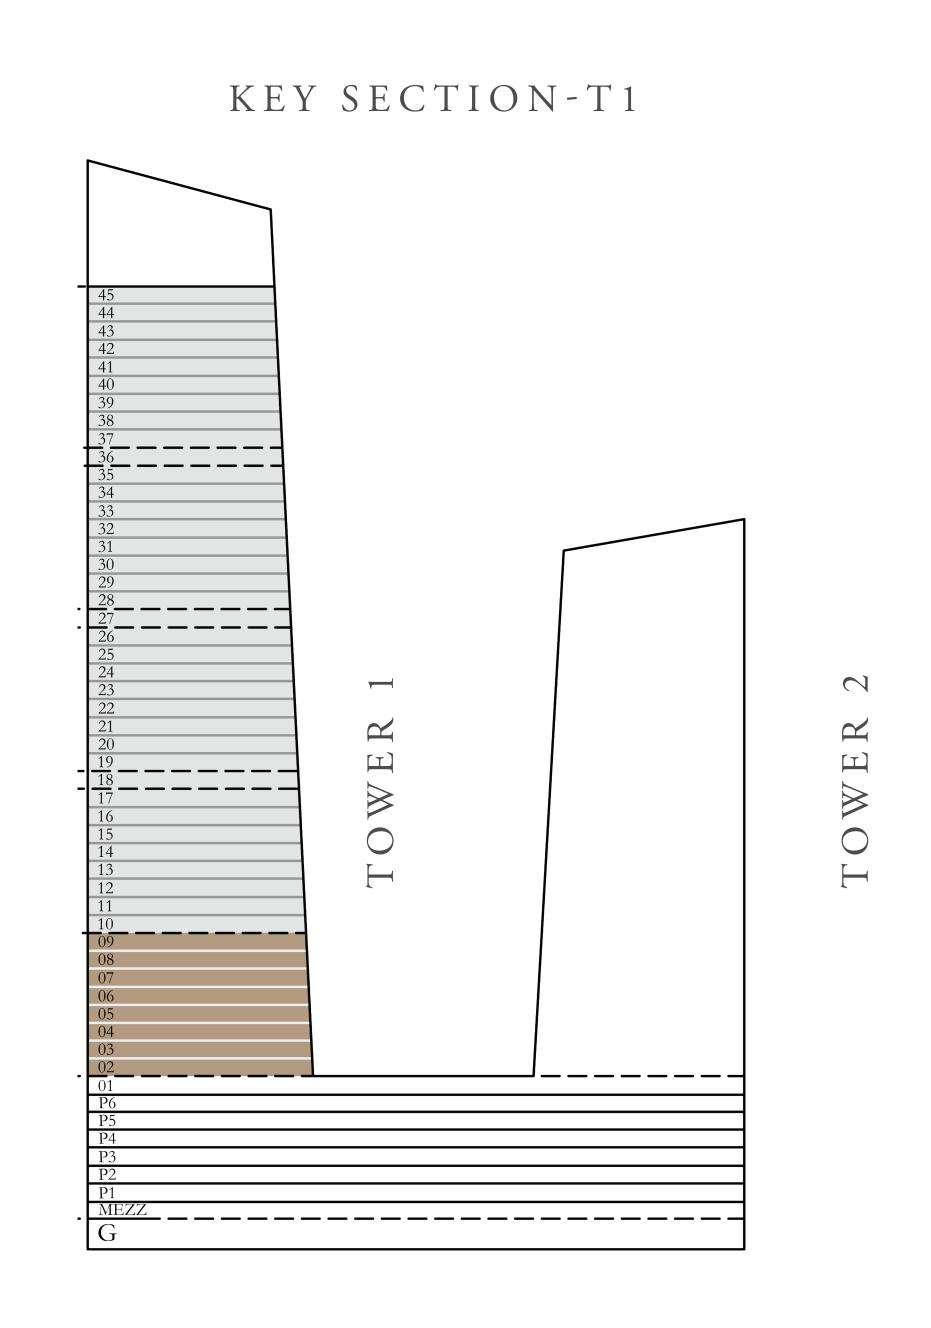

#### 1 BEDROOM

UNIT 08 | LEVELS 02 TO 09

| SUITE AREA   | 722.47 SQ.FT. | 67.12 SQ.M. |  |
|--------------|---------------|-------------|--|
| BALCONY AREA | 66.09 SQ.FT.  | 6.14 SQ.M.  |  |
| TOTAL AREA   | 788.56 SQ.FT. | 73.26 SQ.M. |  |