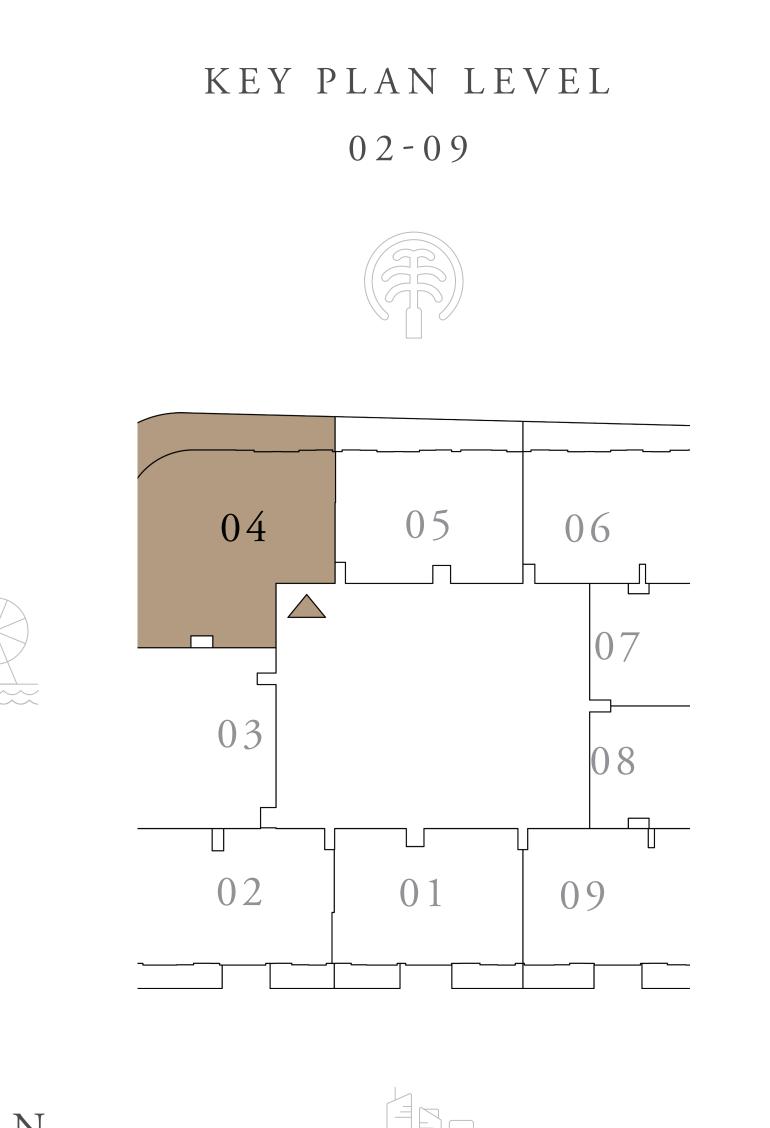

#### AT EMAAR BEACHFRONT

TOWER 1

#### 3 BEDROOM

UNIT 04 | LEVELS 02 TO 09

|   | SUITE AREA   | 1657.97 SQ.FT.               | 154.03 SQ.M.           |
|---|--------------|------------------------------|------------------------|
|   | BALCONY AREA | 755.09 to 541.10 SQ.FT.      | 70.15 to 50.27 SQ.M.   |
| _ | TOTAL AREA   | 2413.06 to 2199.07<br>SQ.FT. | 224.18 to 204.30 SQ.M. |