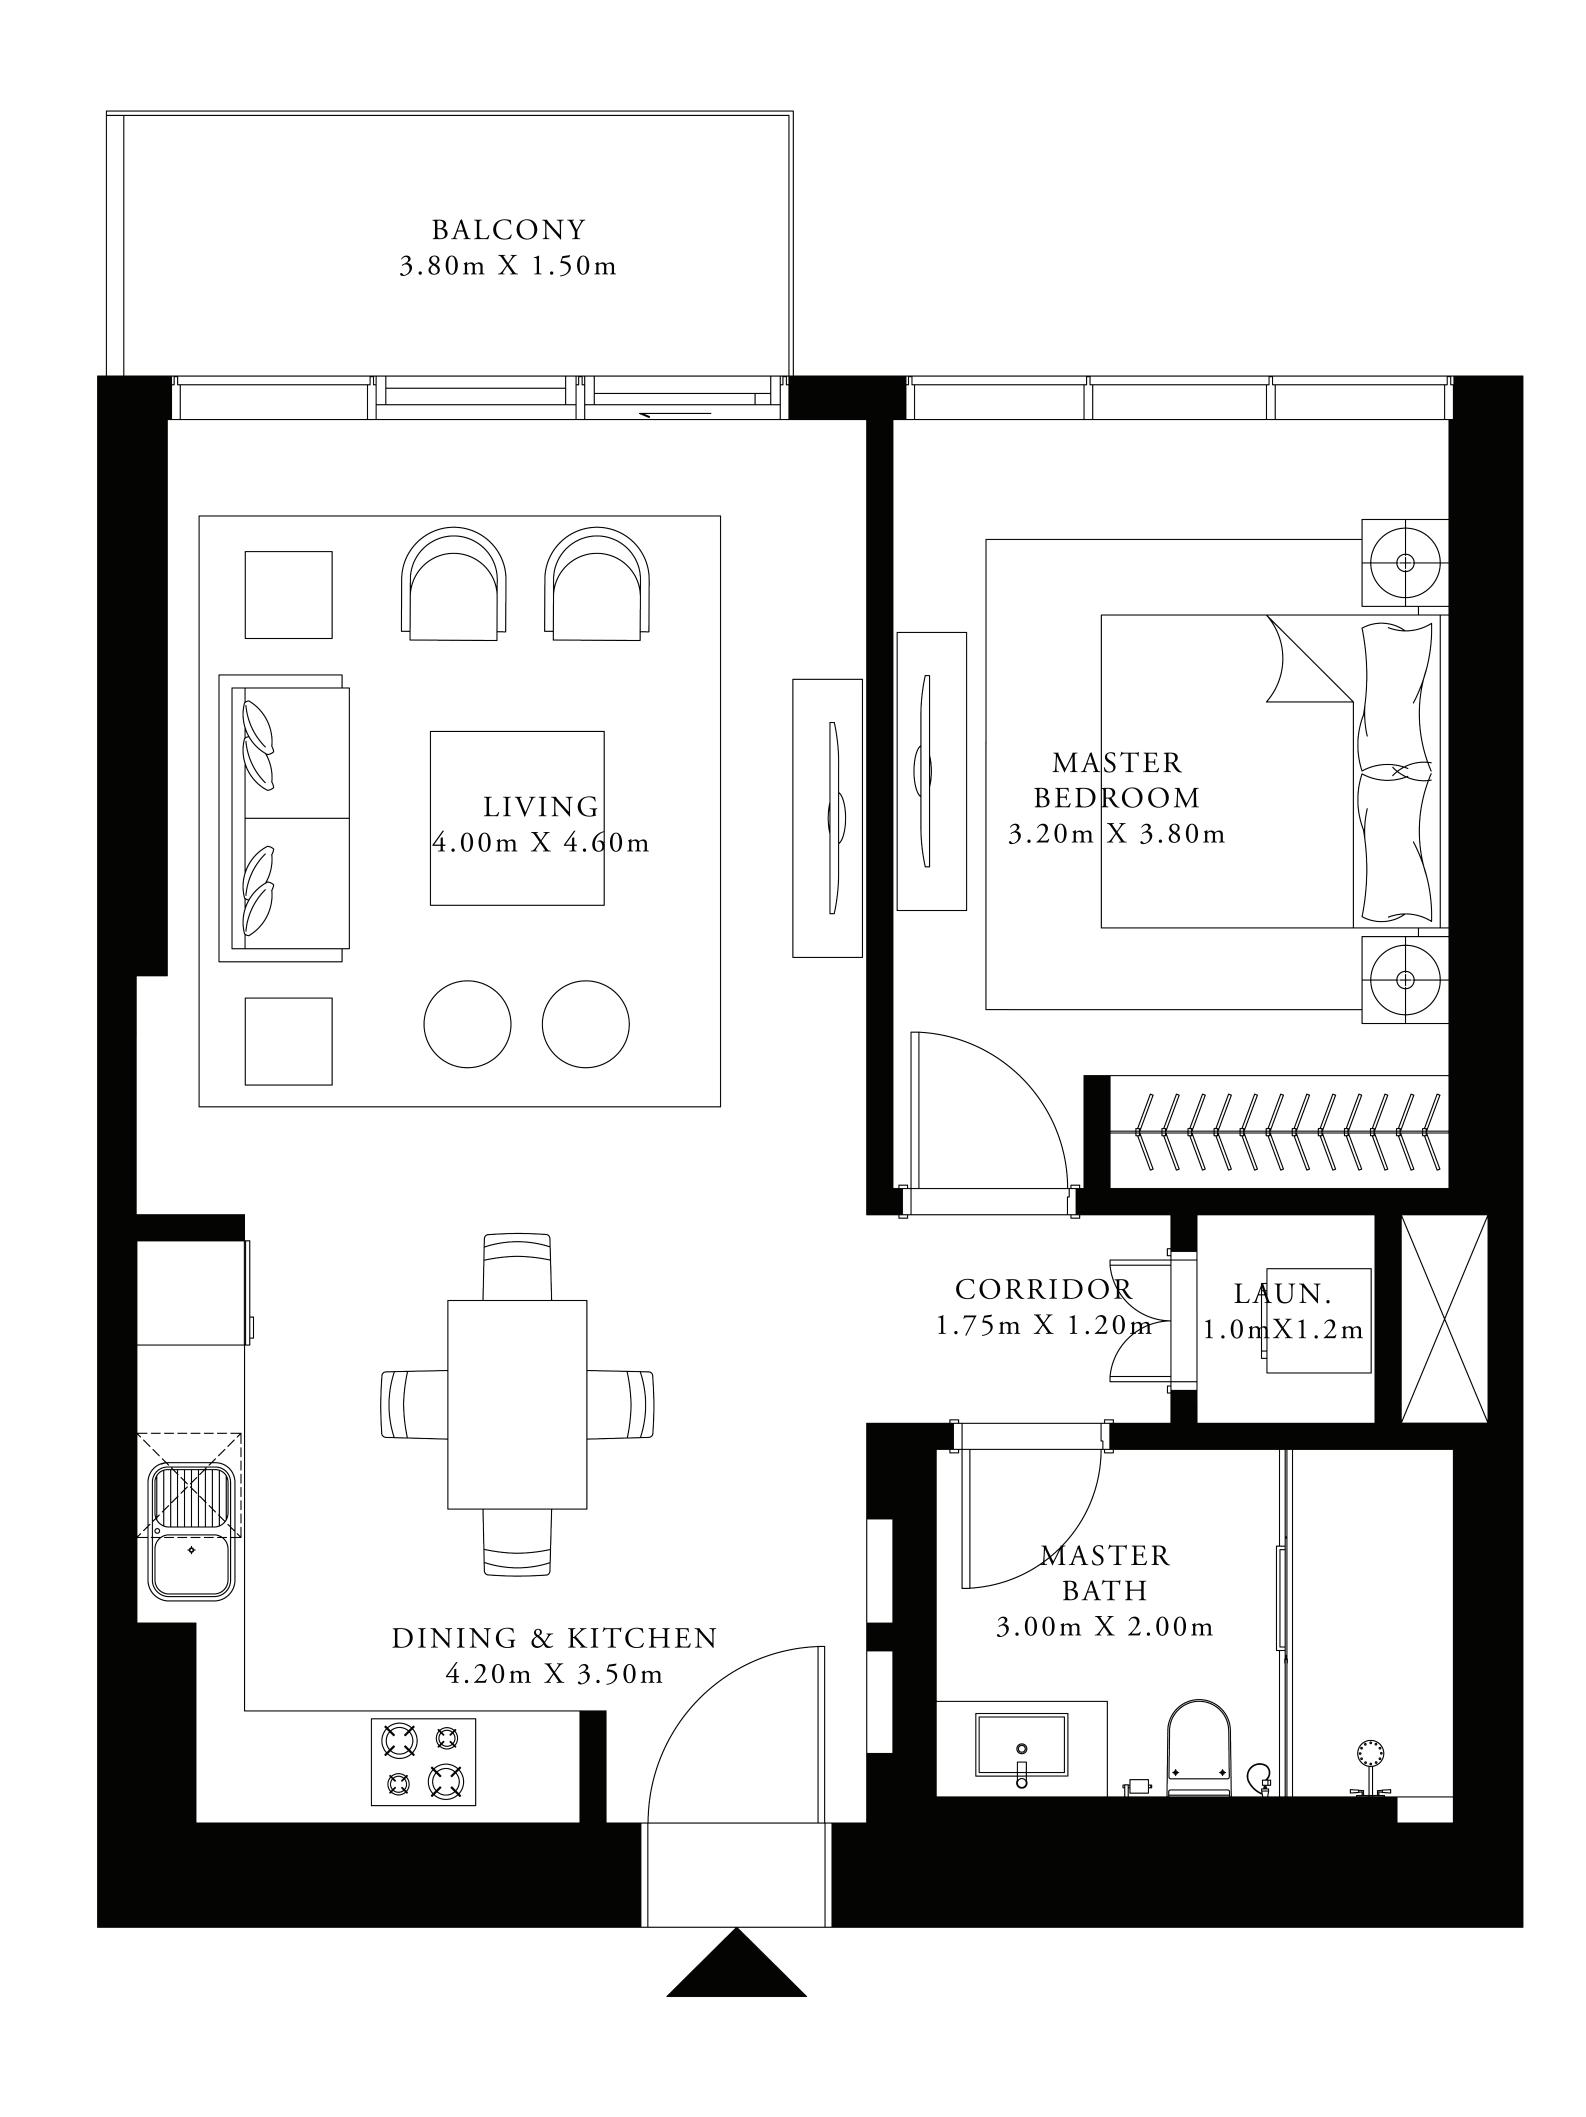

#### 2 BEDROOM

UNIT 09 | LEVELS 02 TO 09

| SUITE AREA   | 1225.90 SQ.FT. | 113.89 SQ.M. |
|--------------|----------------|--------------|
| BALCONY AREA | 345.52 SQ.FT.  | 32.10 SQ.M.  |
| TOTAL AREA   | 1571.42 SQ.FT. | 145.99 SQ.M. |