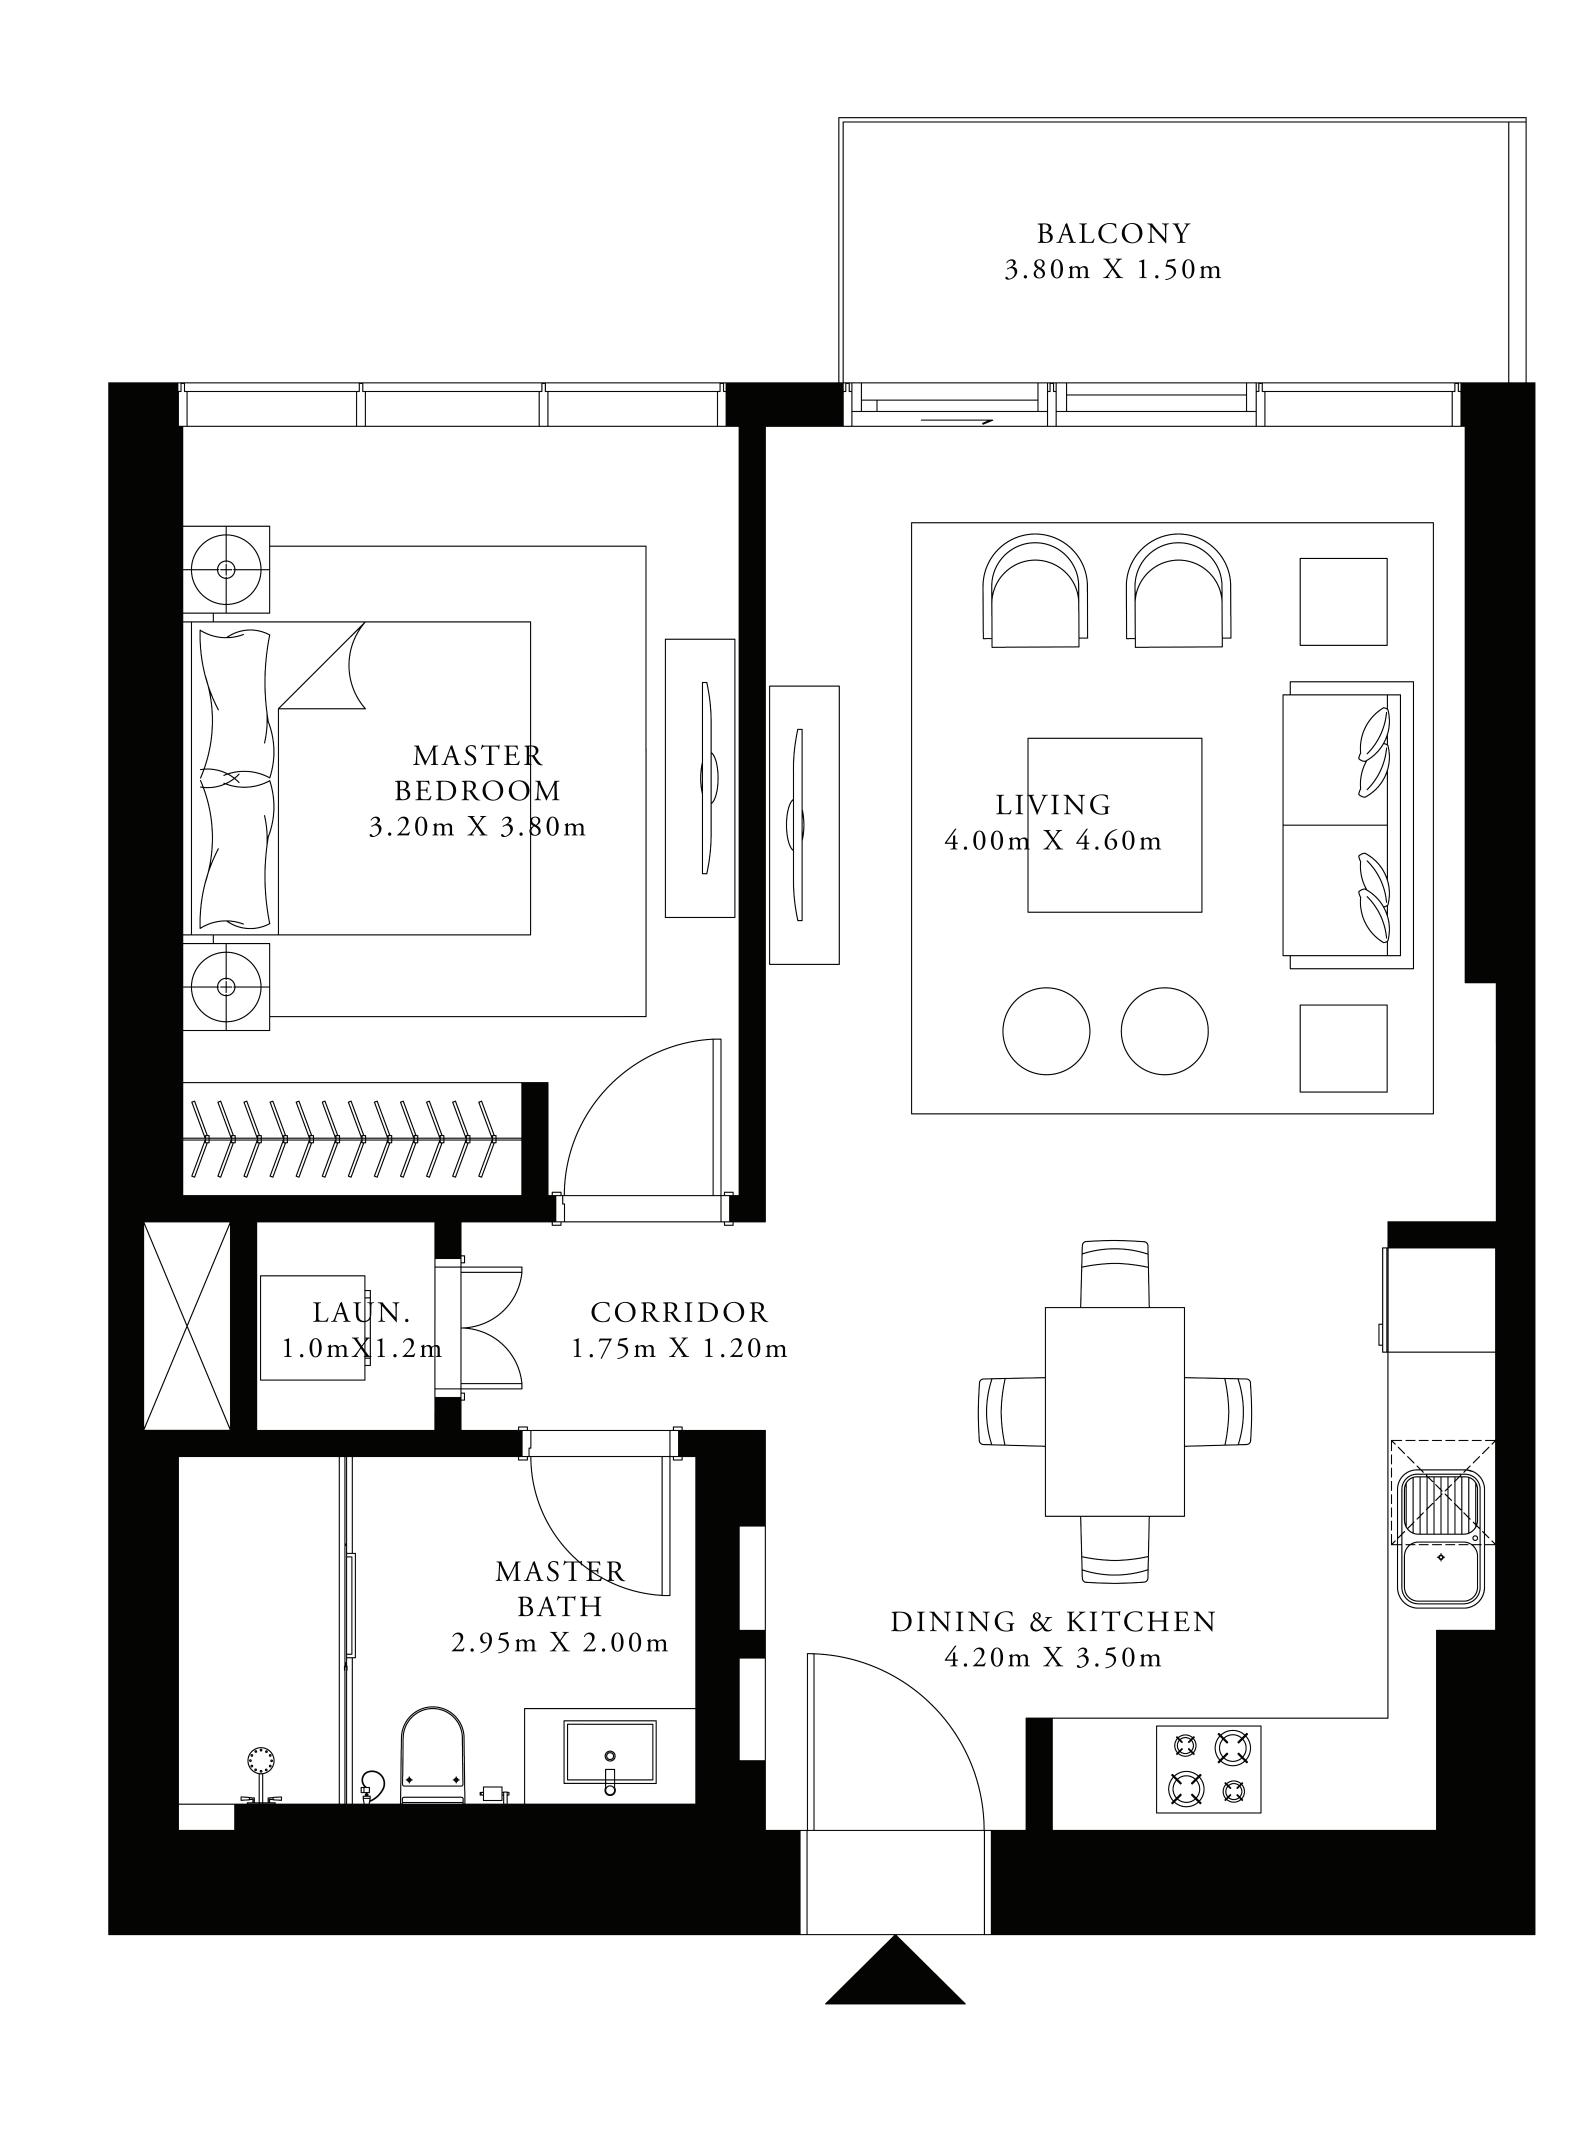

#### AT EMAAR BEACHFRONT

TOWER 1

#### 1 BEDROOM

UNIT 07 | LEVELS 02 TO 09

| SUITE AREA   | 722.26 SQ.FT. | 67.10 SQ.M. |  |
|--------------|---------------|-------------|--|
| BALCONY AREA | 66.09 SQ.FT.  | 6.14 SQ.M.  |  |
| TOTAL AREA   | 788.35 SO.FT. | 73.24 SO.M. |  |

I O I AL AREA /00.3) 3Q.F1. / J. 24 3 Q. IVI.