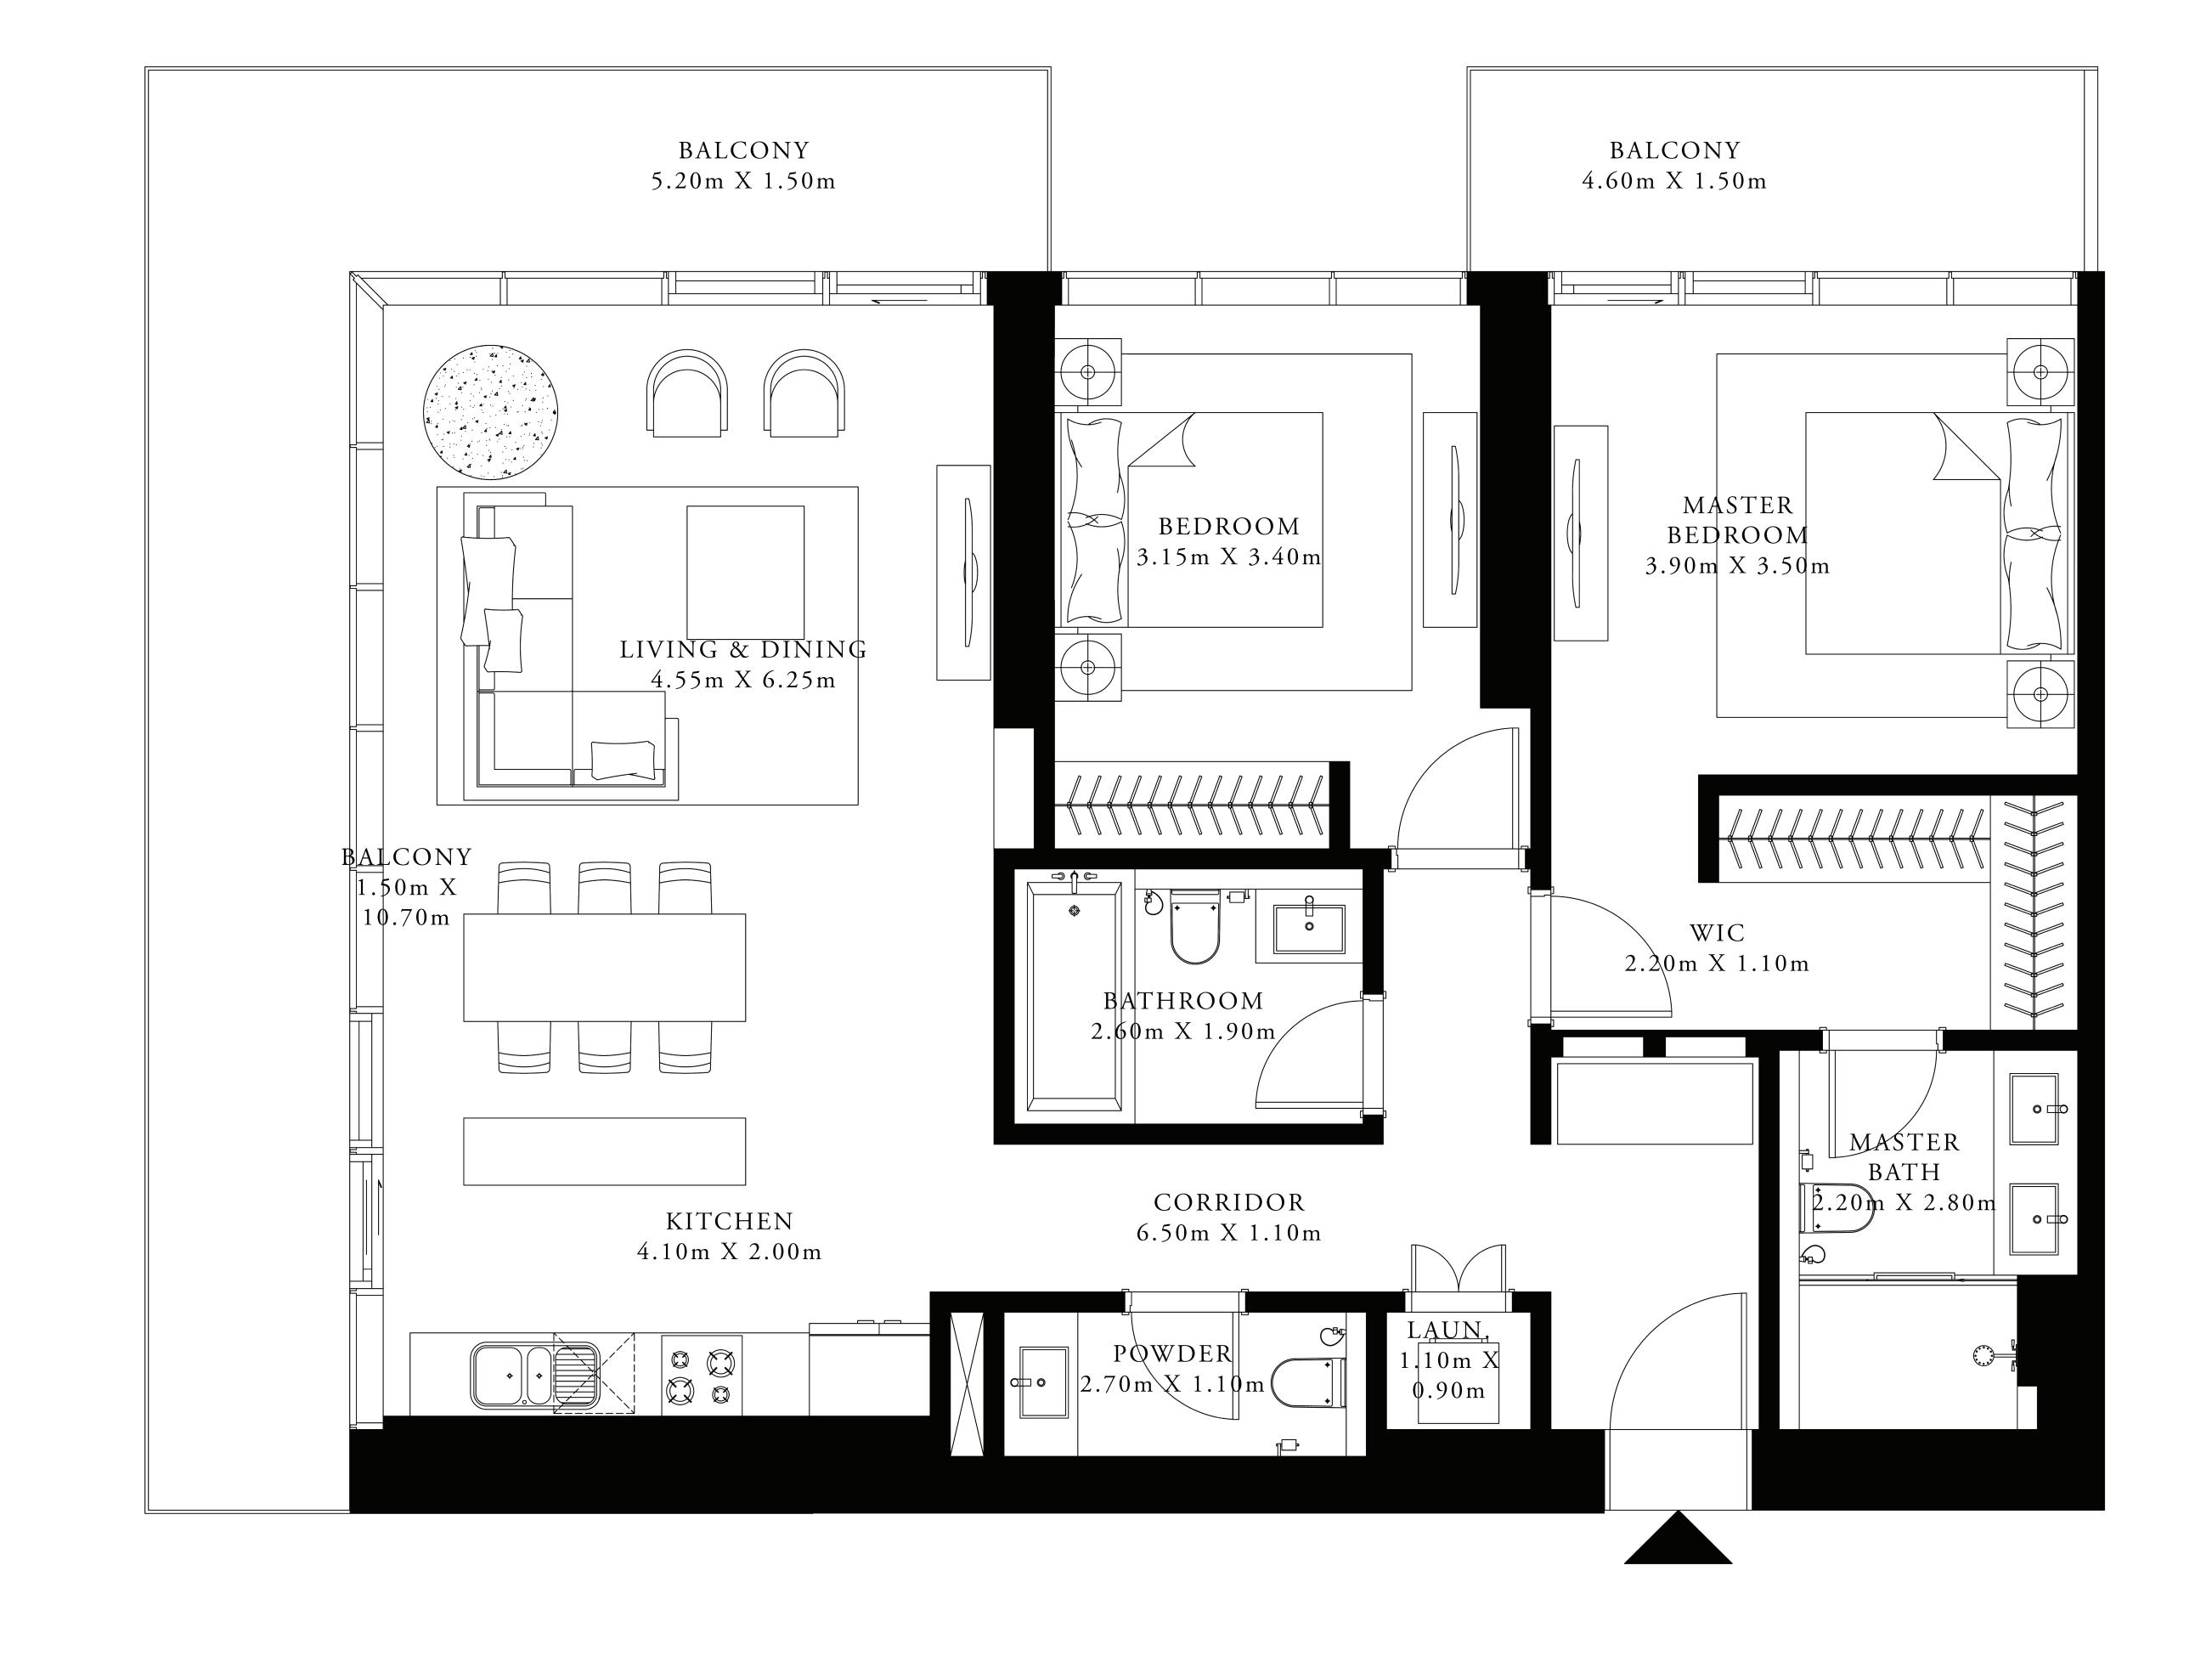

#### 2 BEDROOM

UNIT 02 | LEVELS 02 TO 09

| SUITE AREA   | 1278.32 SQ.FT.               | 118.76 SQ.M.              |
|--------------|------------------------------|---------------------------|
| BALCONY AREA | 427.11 to 284.27 SQ.FT.      | 39.68 to 26.41 SQ.M.      |
| TOTAL AREA   | 1705.43 to 1562.60<br>SQ.FT. | 158.44 to 145.17<br>SQ.M. |