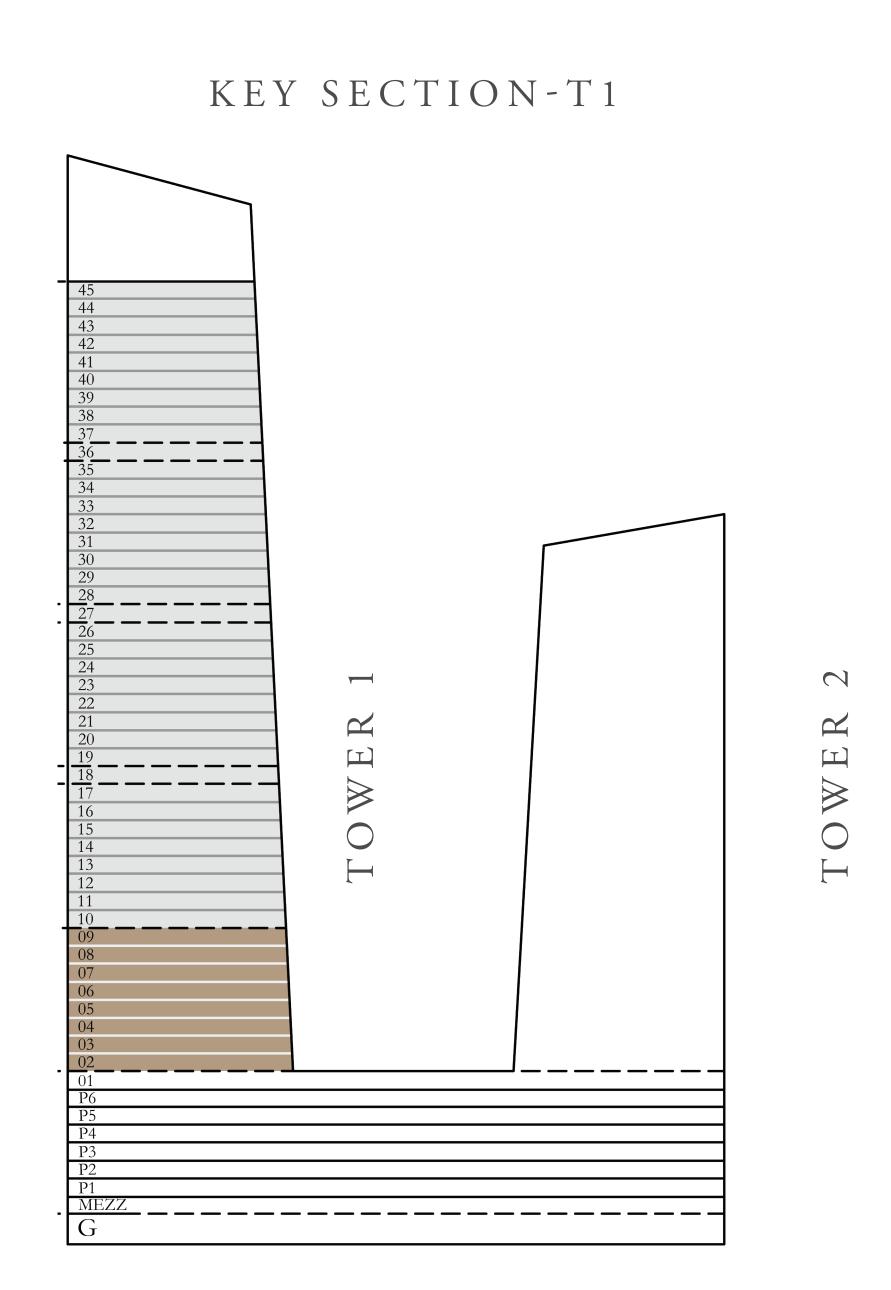

7.48 SQ.M.      |
| TOTAL AREA   | 1578.10 to 1415.13<br>SQ.FT. | 146.61 to 131.47<br>SQ.M. |













### PALM ISLAND

#### AT EMAAR BEACHFRONT

TOWER 1

#### 3 BEDROOM

UNIT 04 | LEVELS 02 TO 09

|   | SUITE AREA   | 1657.97 SQ.FT.               | 154.03 SQ.M.           |
|---|--------------|------------------------------|------------------------|
|   | BALCONY AREA | 755.09 to 541.10 SQ.FT.      | 70.15 to 50.27 SQ.M.   |
| _ | TOTAL AREA   | 2413.06 to 2199.07<br>SQ.FT. | 224.18 to 204.30 SQ.M. |













#### AT EMAAR BEACHFRONT

TOWER 1

#### 2 BEDROOM

UNIT 05 | LEVELS 02 TO 09

| SUITE AREA   | 1115.89 SQ.FT. | 103.67 SQ.M. |
|--------------|----------------|--------------|
| BALCONY AREA | 272.97 SQ.FT.  | 25.36 SQ.M.  |
| TOTAL AREA   | 1388.86 SQ.FT. | 129.03 SQ.M. |











#### AT EMAAR BEACHFRONT

TOWER 1

#### 2 BEDROOM

UNIT 06 | LEVELS 02 TO 09

| SUITE AREA   | 1190.27 SQ.FT. | 110.58 SQ.M. |
|--------------|----------------|--------------|
| BALCONY AREA | 378.57 SQ.FT.  | 35.17 SQ.M.  |
| TOTAL AREA   | 1568.84 SQ.FT. | 145.75 SQ.M. |









#### AT EMAAR BEACHFRONT

TOWER 1

#### 1 BEDROOM

UNIT 07 | LEVELS 02 TO 09

| SUITE AREA   | 722.26 SQ.FT. | 67.10 SQ.M. |  |
|--------------|---------------|-------------|--|
| BALCONY AREA | 66.09 SQ.FT.  | 6.14 SQ.M.  |  |
| TOTAL AREA   | 788.35 SO.FT. | 73.24 SO.M. |  |

I O I AL AREA /00.3) 3Q.F1. / J. 24 3 Q. IVI.













#### AT EMAAR BEACHFRONT

#### TOWER 1

#### 1 BEDROOM

UNIT 08 | LEVELS 02 TO 09

| SUITE AREA   | 722.47 SQ.FT. | 67.12 SQ.M. |  |
|--------------|---------------|------