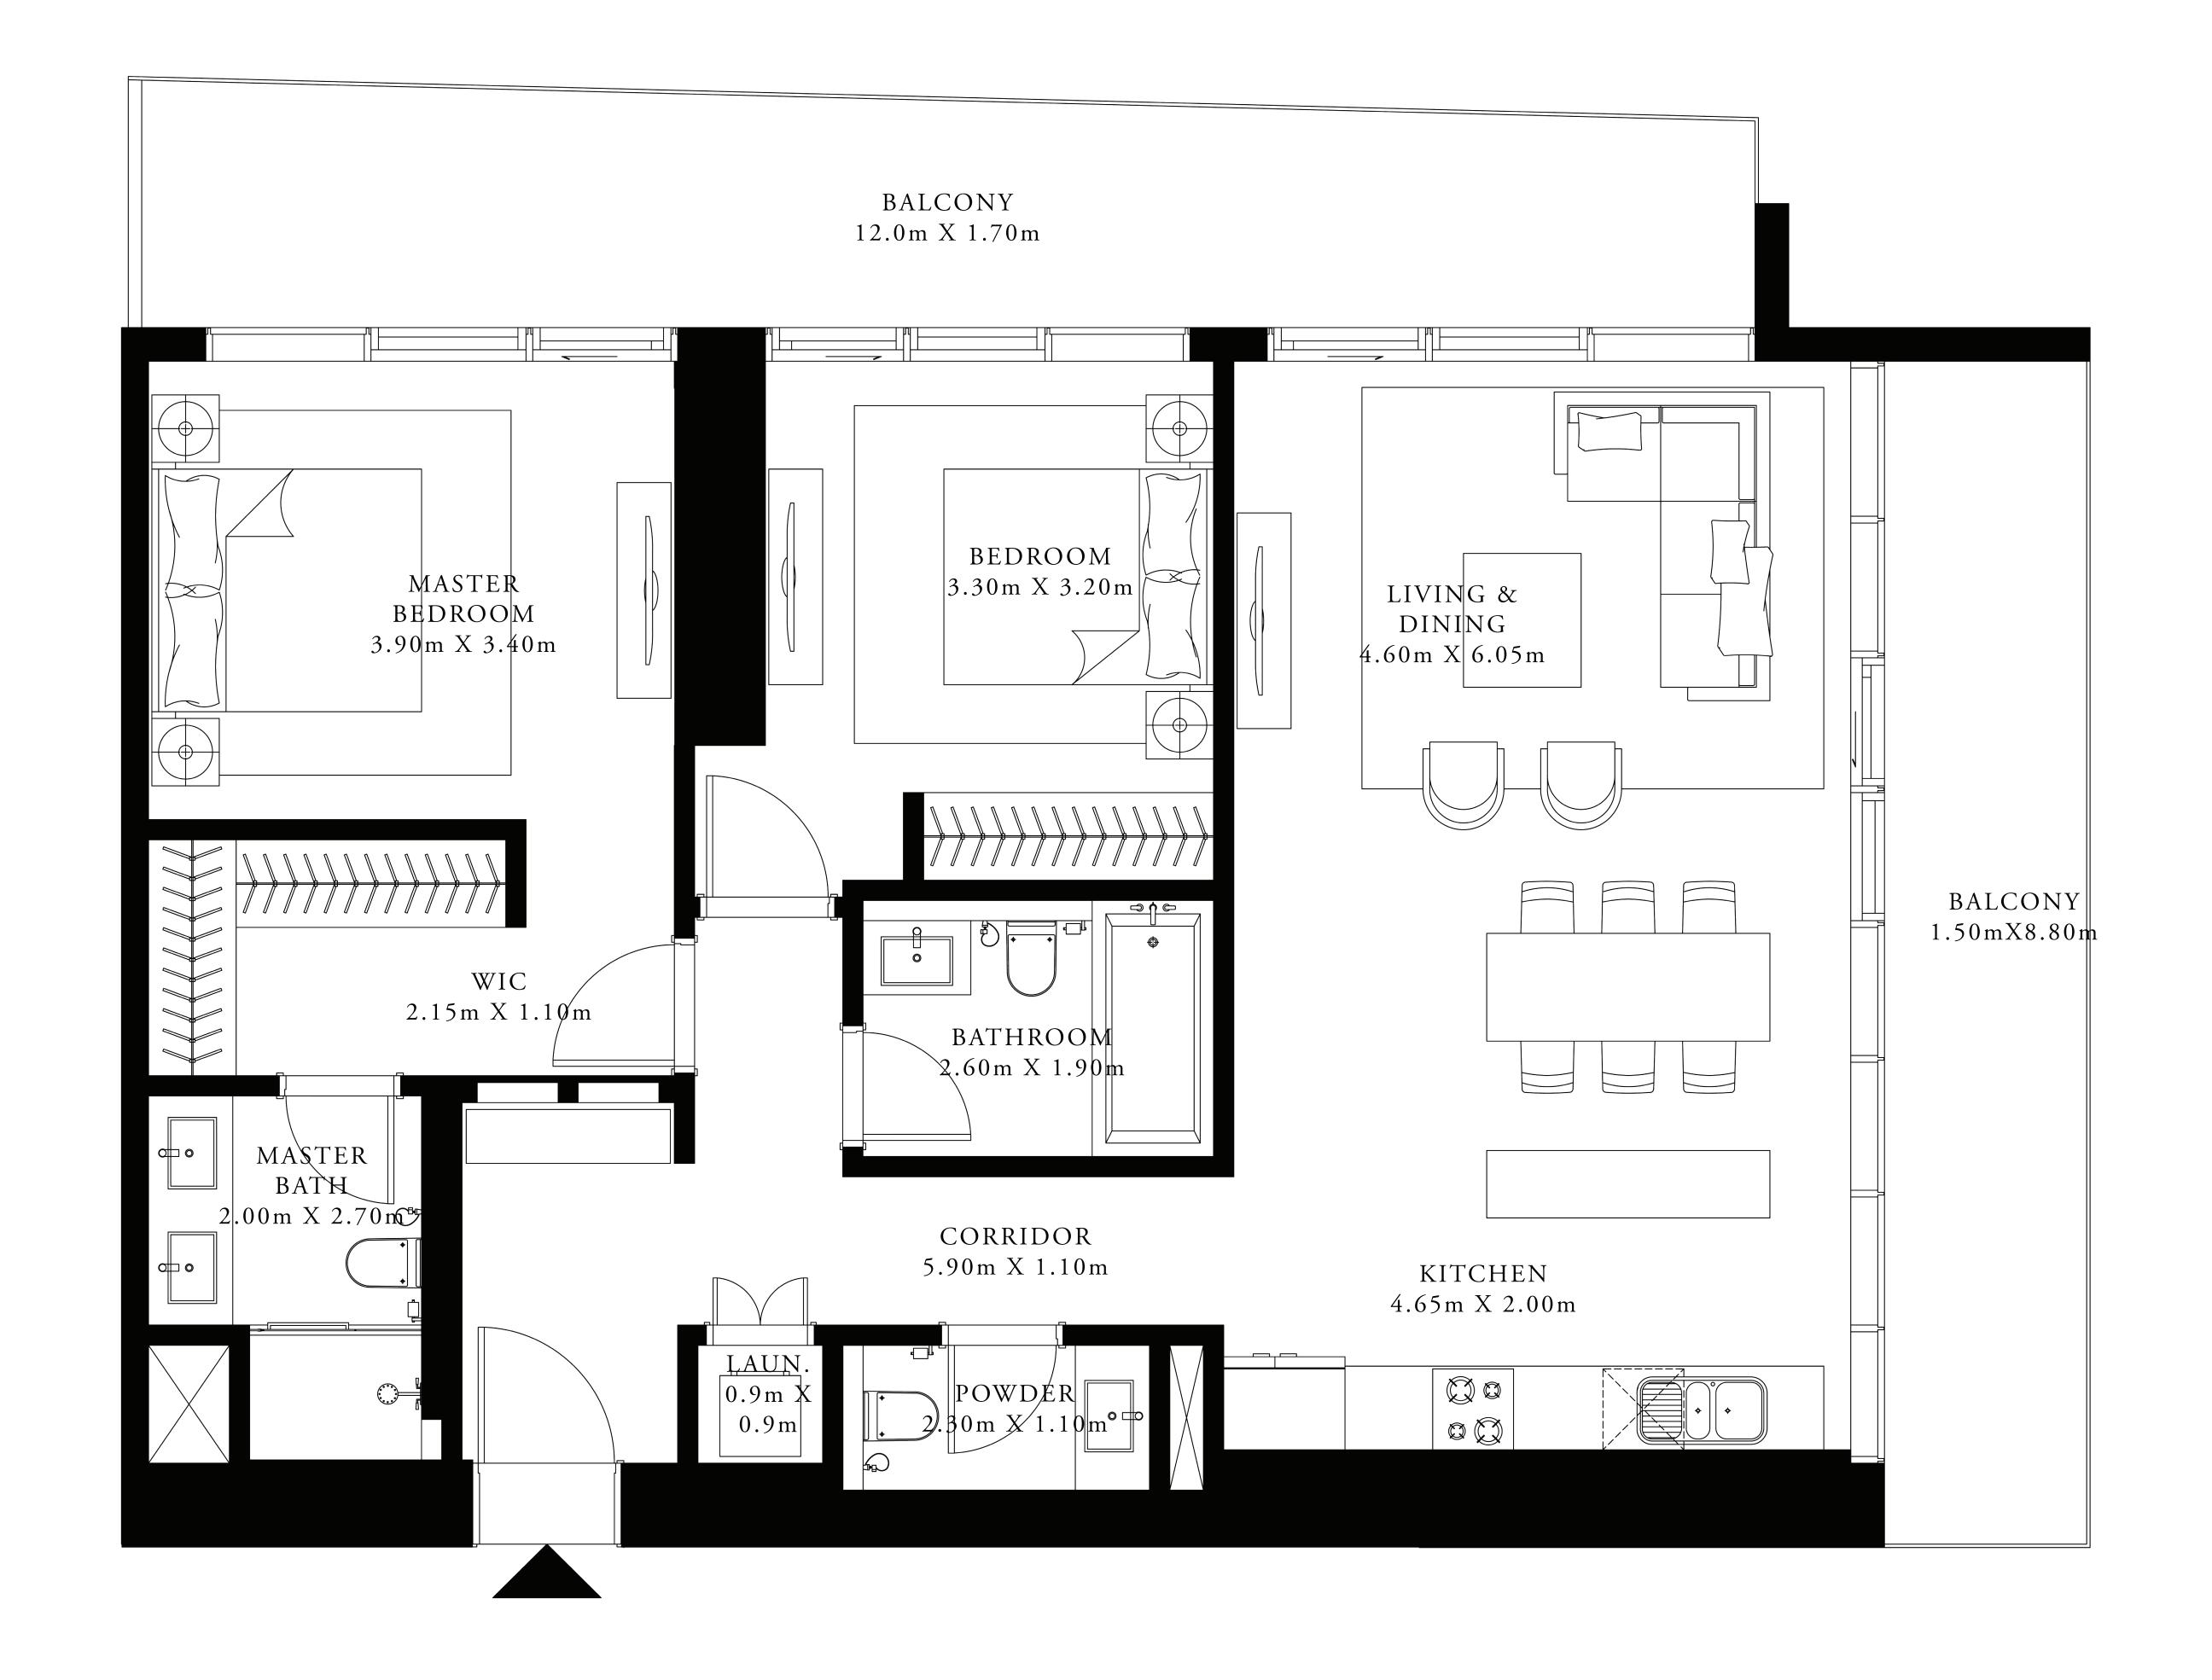

#### 2 BEDROOM

UNIT 06 | LEVELS 02 TO 09

| SUITE AREA   | 1190.27 SQ.FT. | 110.58 SQ.M. |
|--------------|----------------|--------------|
| BALCONY AREA | 378.57 SQ.FT.  | 35.17 SQ.M.  |
| TOTAL AREA   | 1568.84 SQ.FT. | 145.75 SQ.M. |