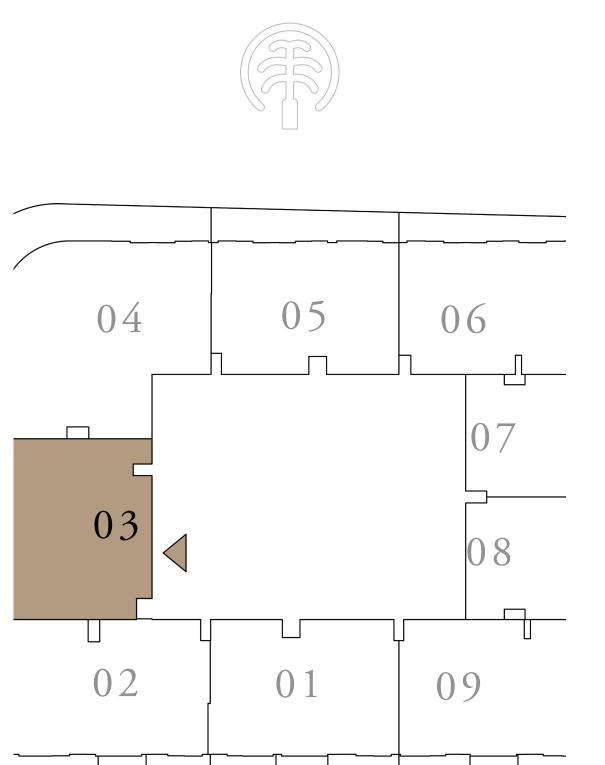

#### 2 BEDROOM

UNIT 03 | LEVELS 02 TO 09

| SUITE AREA   | 1226.98 SQ.FT.               | 113.99 SQ.M.              |
|--------------|------------------------------|---------------------------|
| BALCONY AREA | 351.12 to 188.15 SQ.FT.      | 32.62 to 17.48 SQ.M.      |
| TOTAL AREA   | 1578.10 to 1415.13<br>SQ.FT. | 146.61 to 131.47<br>SQ.M. |