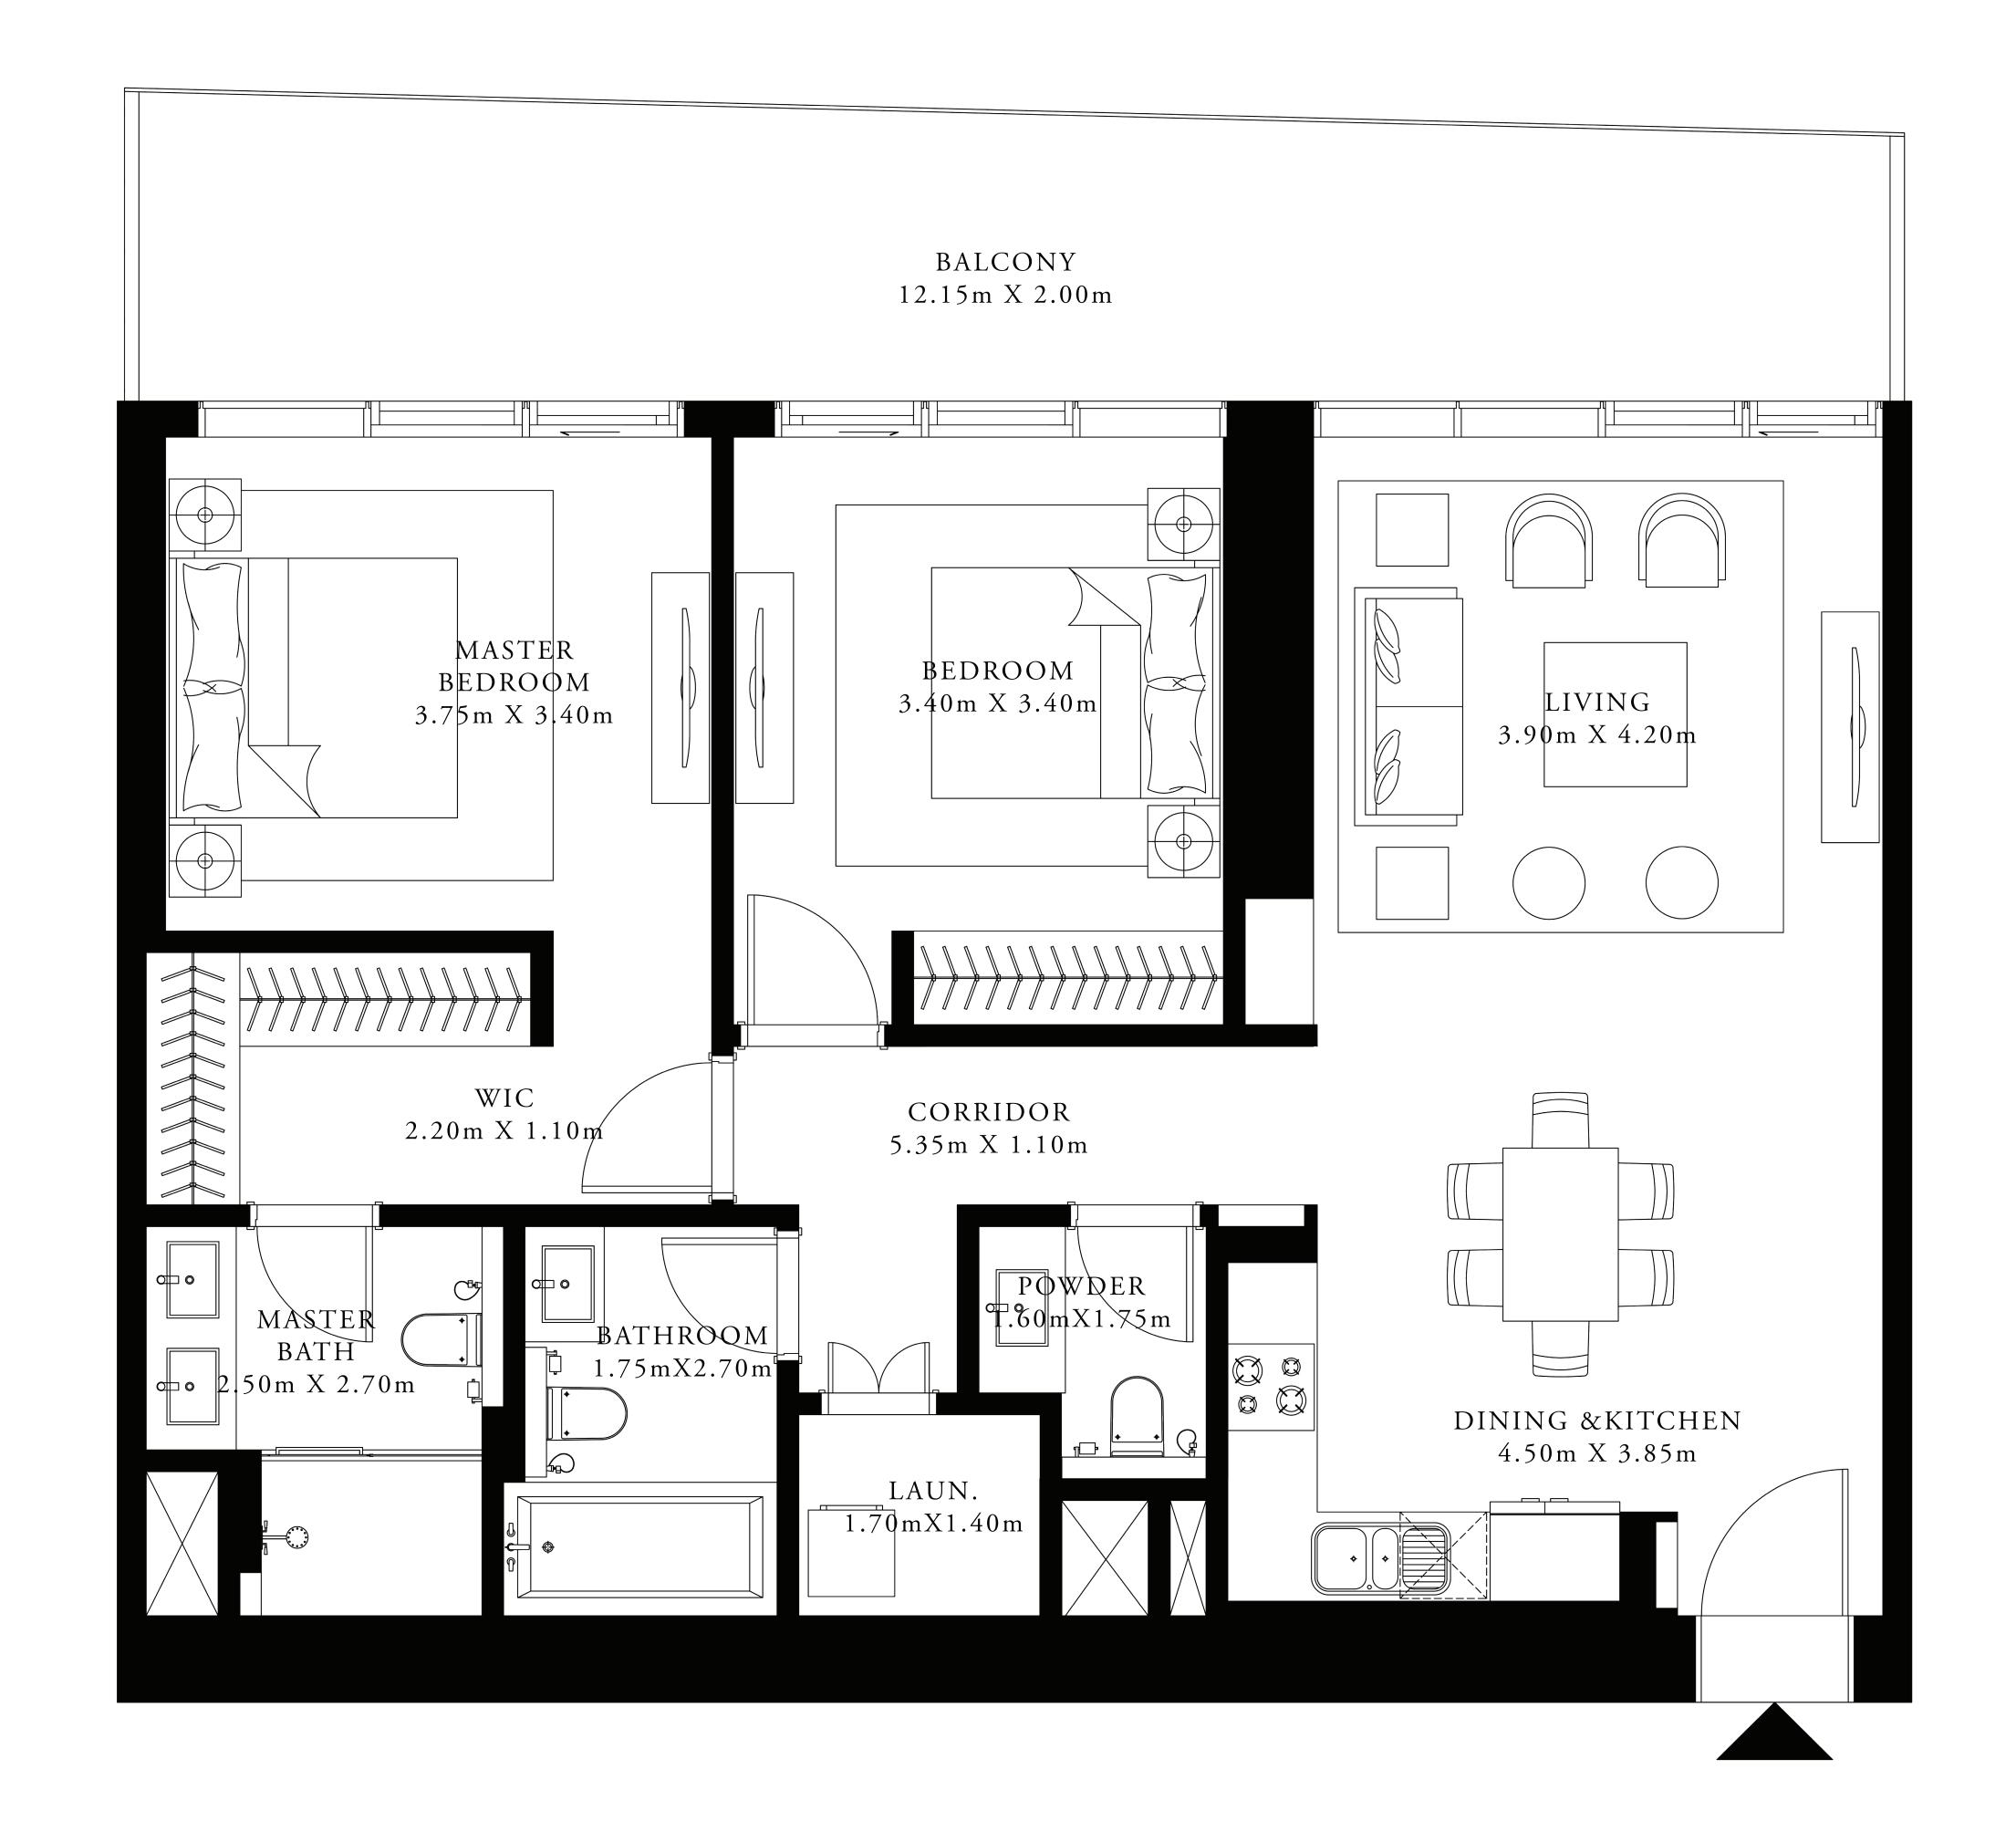

#### 2 BEDROOM

UNIT 05 | LEVELS 02 TO 09

| SUITE AREA   | 1115.89 SQ.FT. | 103.67 SQ.M. |
|--------------|----------------|--------------|
| BALCONY AREA | 272.97 SQ.FT.  | 25.36 SQ.M.  |
| TOTAL AREA   | 1388.86 SQ.FT. | 129.03 SQ.M. |