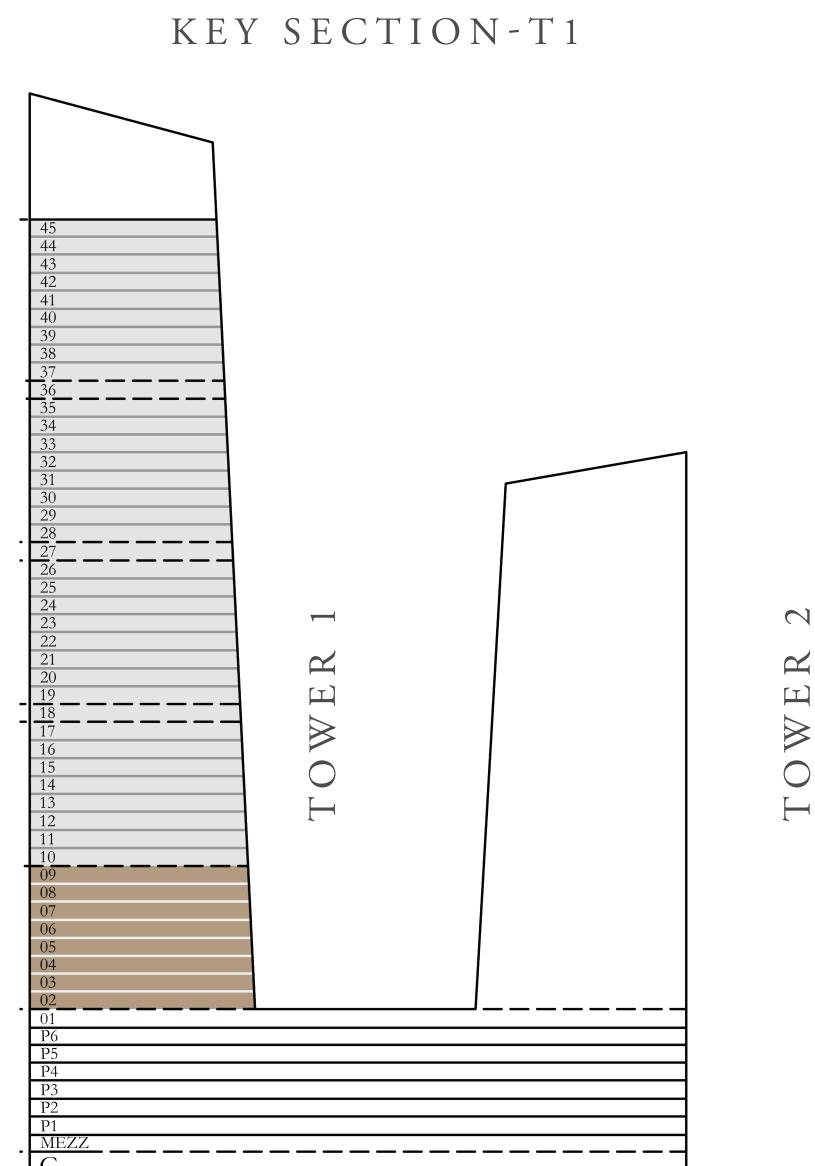

Q.M. |











#### AT EMAAR BEACHFRONT

TOWER 1

#### 2 BEDROOM

UNIT 02 | LEVELS 02 TO 09

| SUITE AREA   | 1278.32 SQ.FT.               | 118.76 SQ.M.              |
|--------------|------------------------------|---------------------------|
| BALCONY AREA | 427.11 to 284.27 SQ.FT.      | 39.68 to 26.41 SQ.M.      |
| TOTAL AREA   | 1705.43 to 1562.60<br>SQ.FT. | 158.44 to 145.17<br>SQ.M. |











#### AT EMAAR BEACHFRONT

TOWER 1

#### 2 BEDROOM

UNIT 03 | LEVELS 02 TO 09

| SUITE AREA   | 1226.98 SQ.FT.               | 113.99 SQ.M.              |
|--------------|------------------------------|---------------------------|
| BALCONY AREA | 351.12 to 188.15 SQ.FT.      | 32.62 to 17.48 SQ.M.      |
| TOTAL AREA   | 1578.10 to 1415.13<br>SQ.FT. | 146.61 to 131.47<br>SQ.M. |













### PALM ISLAND

#### AT EMAAR BEACHFRONT

TOWER 1

#### 3 BEDROOM

UNIT 04 | LEVELS 02 TO 09

|   | SUITE AREA   | 1657.97 SQ.FT.               | 154.03 SQ.M.           |
|---|--------------|------------------------------|------------------------|
|   | BALCONY AREA | 755.09 to 541.10 SQ.FT.      | 70.15 to 50.27 SQ.M.   |
| _ | TOTAL AREA   | 2413.06 to 2199.07<br>SQ.FT. | 224.18 to 204.30 SQ.M. |













#### AT EMAAR BEACHFRONT

TOWER 1

#### 2 BEDROOM

UNIT 05 | LEVELS 02 TO 09

| SUITE AREA   | 1115.89 SQ.FT. | 103.67 SQ.M. |
|--------------|----------------|--------------|
| BALCONY AREA | 272.97 SQ.FT.  | 25.36 SQ.M.  |
| TOTAL AREA   | 1388.86 SQ.FT. | 129.03 SQ.M. |











#### AT EMAAR BEACHFRONT

TOWER 1

#### 2 BEDROOM

UNIT 06 | LEVELS 02 TO 09

| SUITE AREA