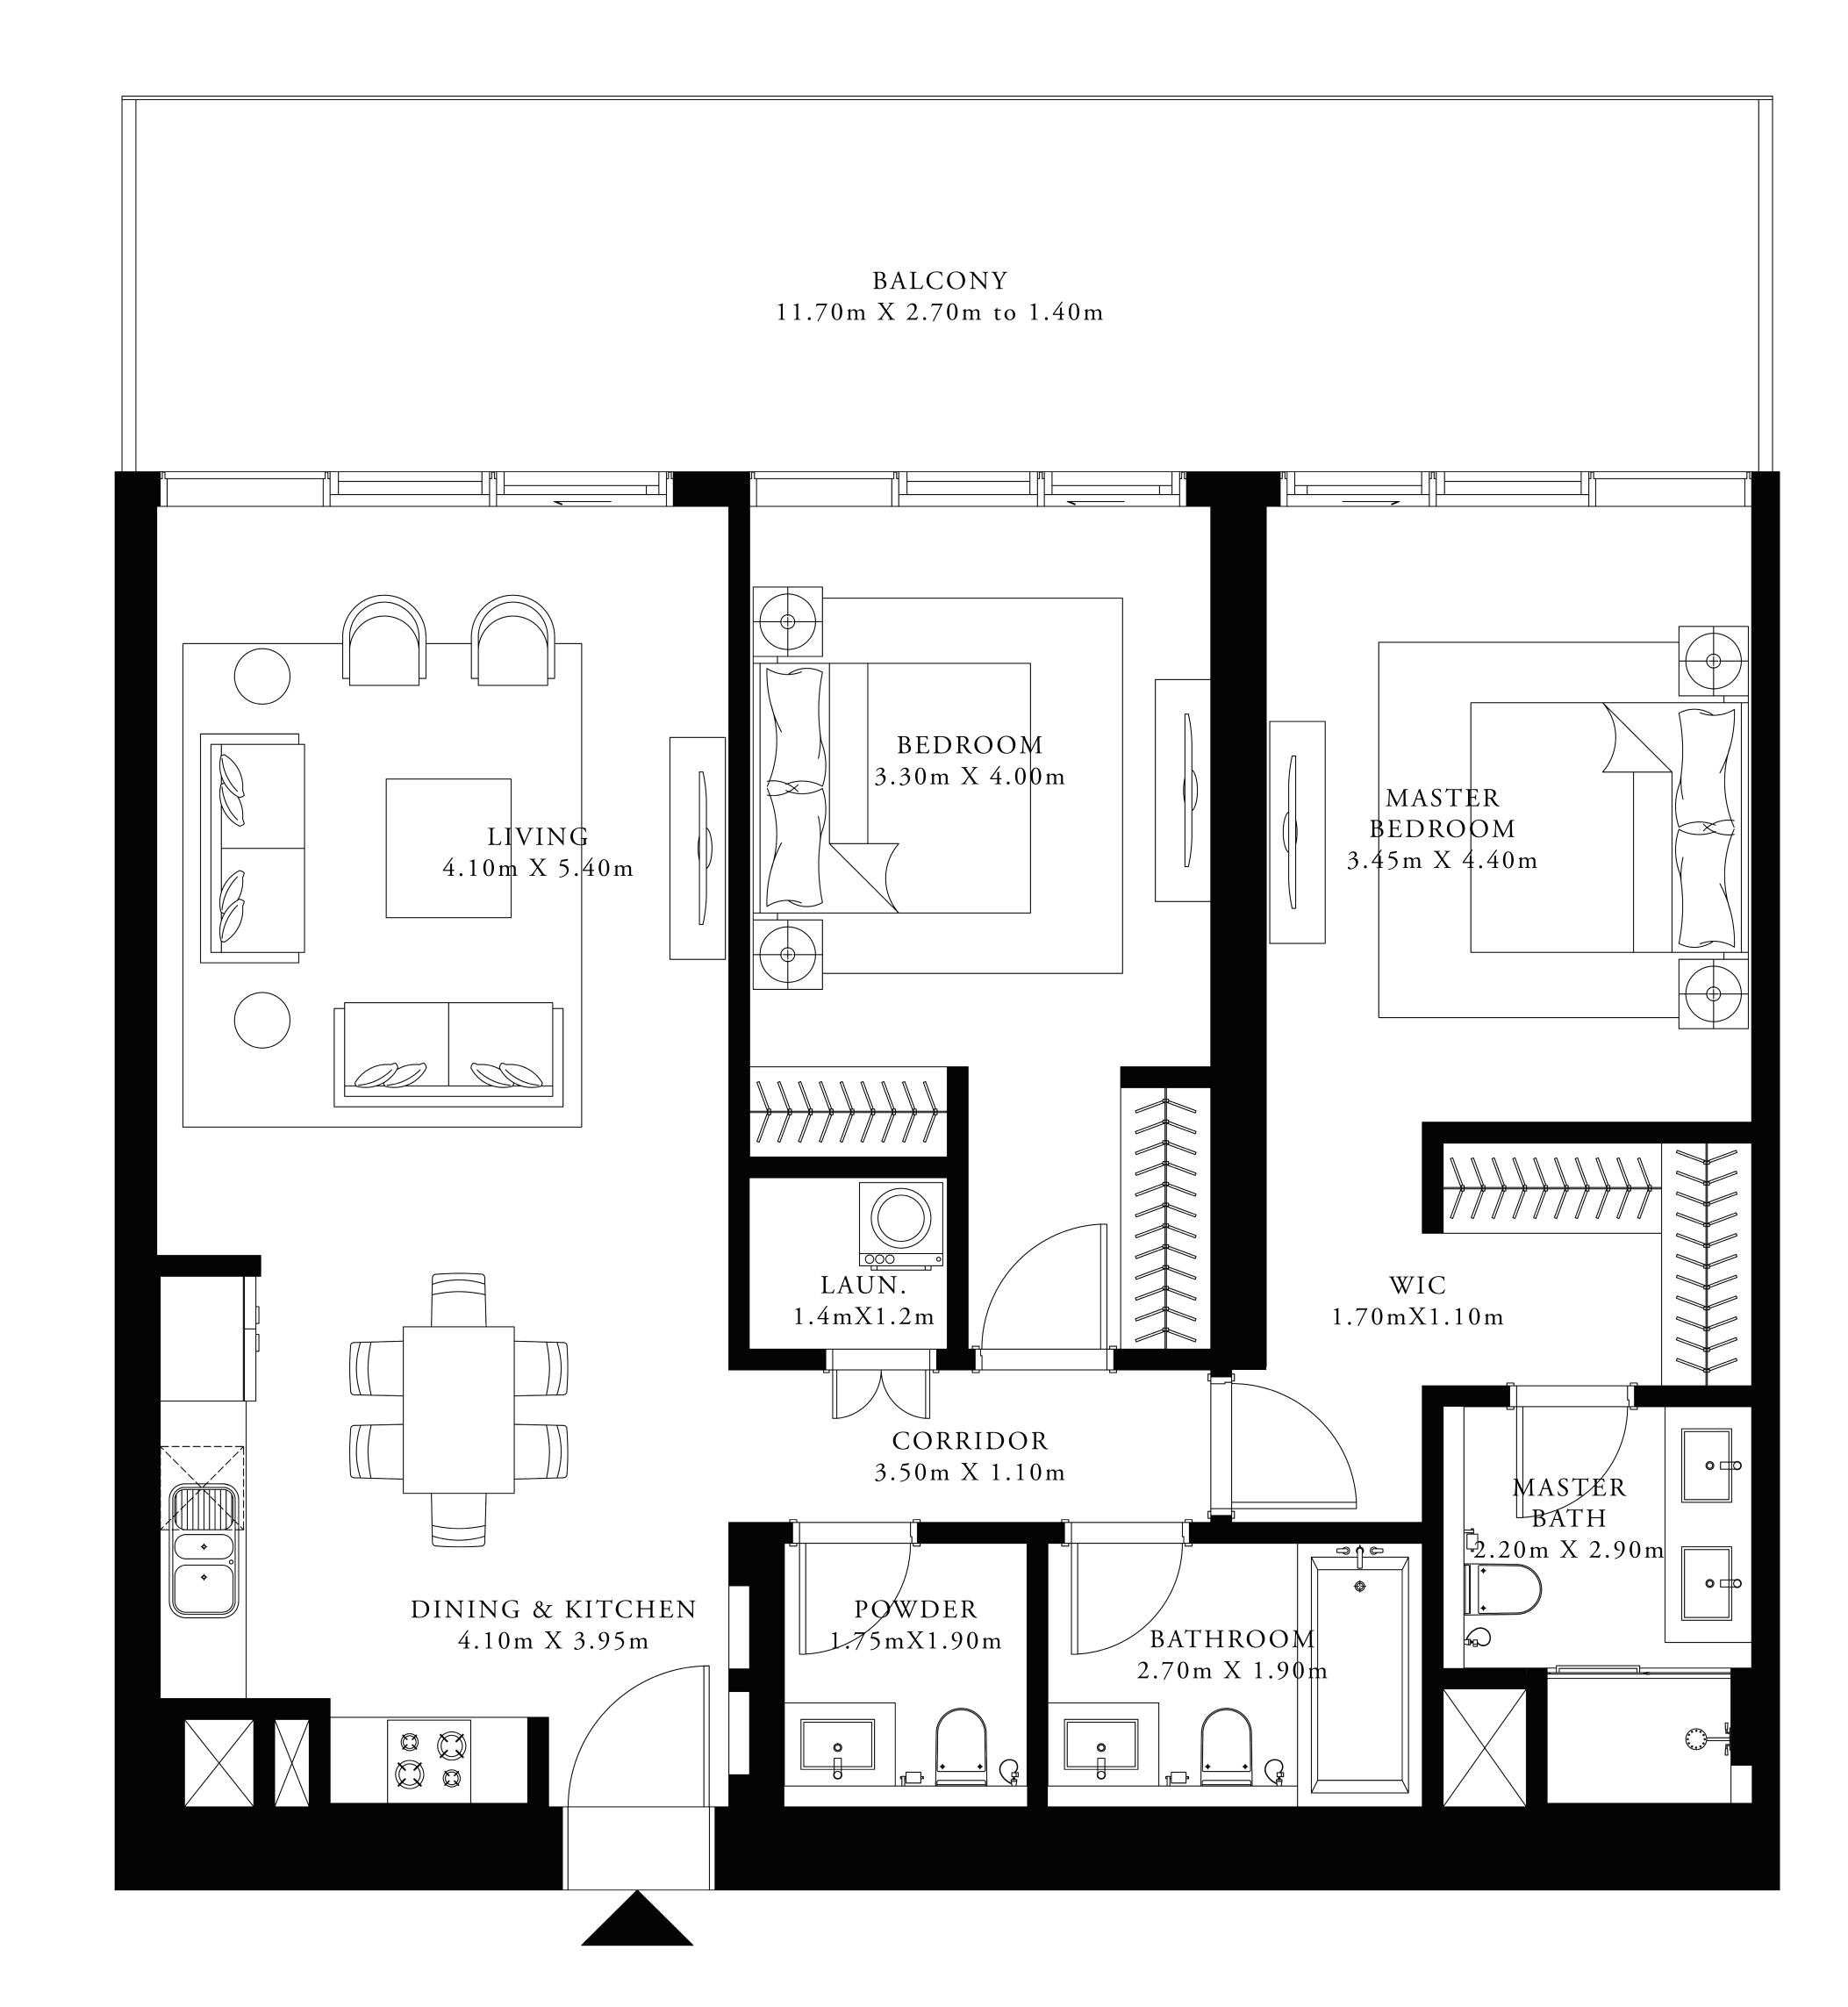

#### 2 BEDROOM

UNIT 03 | LEVELS 02 TO 09

| SUITE AREA   | 1226.98 SQ.FT.               | 113.99 SQ.M.              |
|--------------|------------------------------|---------------------------|
| BALCONY AREA | 351.12 to 188.15 SQ.FT.      | 32.62 to 17.48 SQ.M.      |
| TOTAL AREA   | 1578.10 to 1415.13<br>SQ.FT. | 146.61 to 131.47<br>SQ.M. |