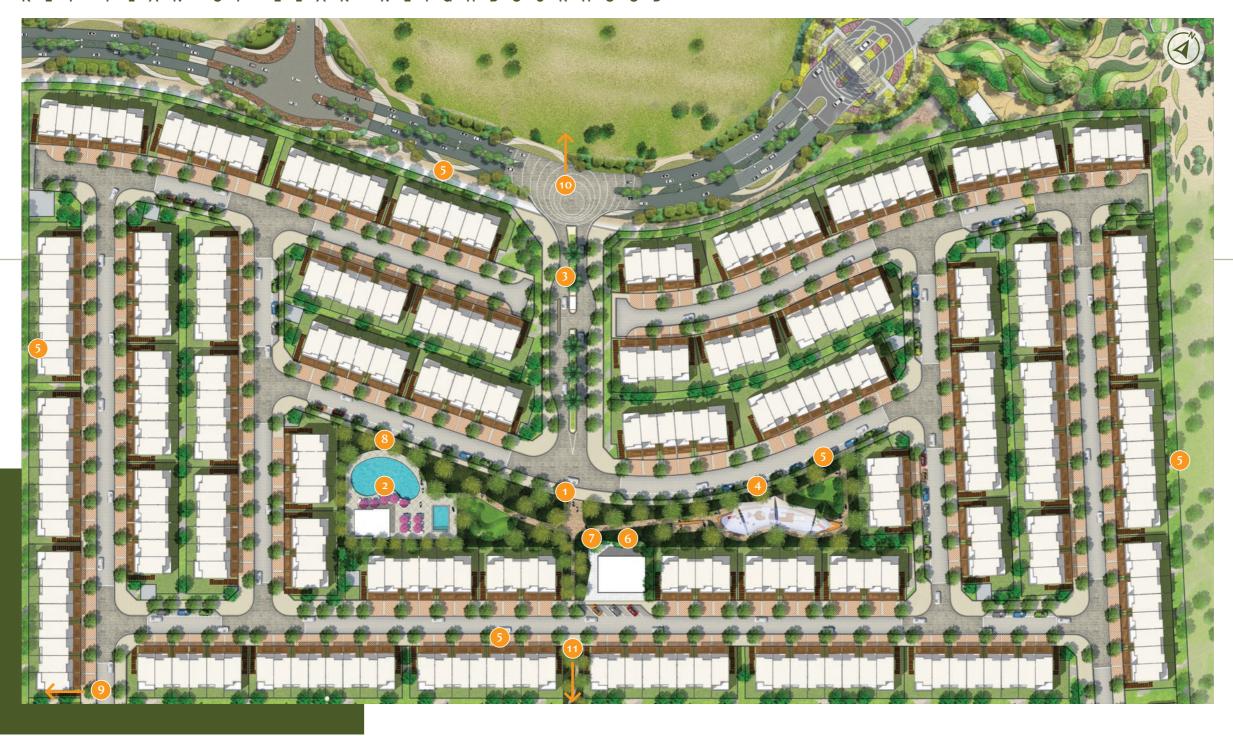

# TILAL AL GHAF SO FAR...

Children's Playgrounds

Designed as an exclusive gated enclave within Tilal Al Ghaf, Elan provides the perfect getaway from busy city life. When you come home to Elan, you leave the world far behind.

Elan offers the perfect lifestyle for the modern family. With high-quality three and four bedroom duplex townhouses, nature-inspired outdoors and resort-style amenities including swimming pools, community and fitness centres.

#### ESCAPE THE CITY, **EVERY DAY**

Be part of an exclusive neighbourhood that makes life a joy no matter what day of the week it is.

Parks & Green Open Spaces

**Play Areas** 

Cycling & Jogging Track

Convenience Retail/Cafe

Swimming Pools

7 minute walk to Recreational

7 minute walk to International School & Community Centre

1 minute walk to Basketball and **Tennis courts** 