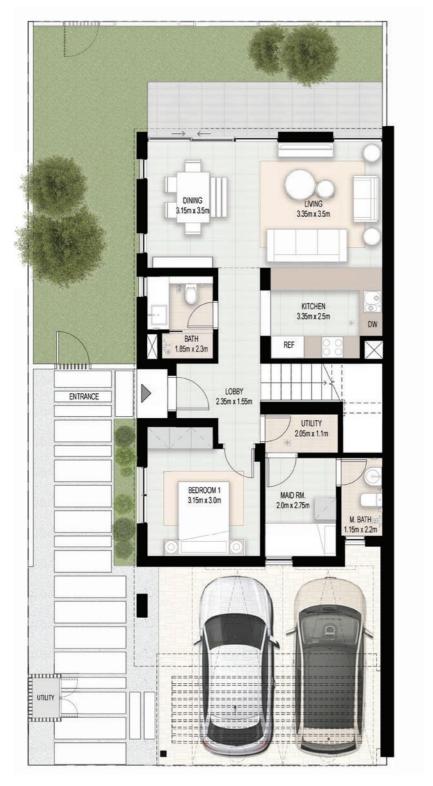

## HAVE A SPLASHING TIME

Elan neighbourhood amenities have been designed to foster a sense of community and relaxation.

4 BEDROOM TOWNHOUSE

TOTAL: 219 SQM | 2,354 SQFT

First Floor

**Ground Floor** 

#### 3 BEDROOM TOWNHOUSE

TOTAL: 200 SQM | 2,152 SQFT

Ground Floor

First Floor

4 Bedroom townhouse - Living room, dining room and kitchen

3 Bedroom townhouse - kitchen, dining room and garden

4 Bedroom townhouse - master bedroom