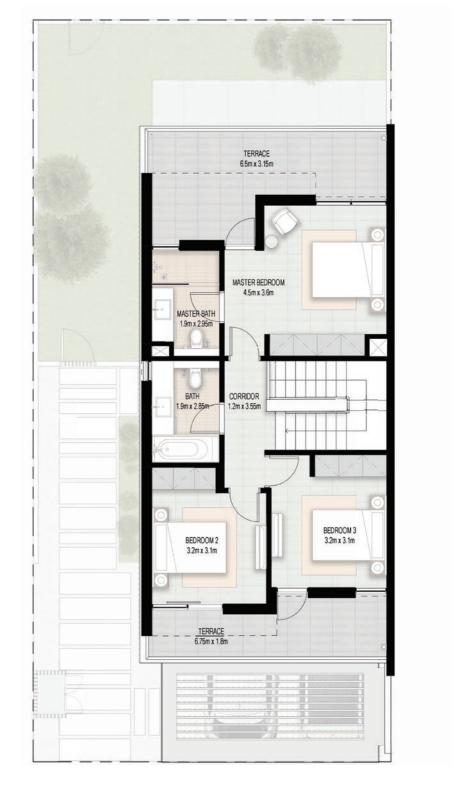

## HAVE A SPLASHING TIME

Elan neighbourhood amenities have been designed to foster a sense of community and relaxation.

4 BEDROOM TOWNHOUSE

TOTAL: 219 SQM | 2,354 SQFT

First Floor

**Ground Floor** 

4 Bedroom townhouse - master bathroom