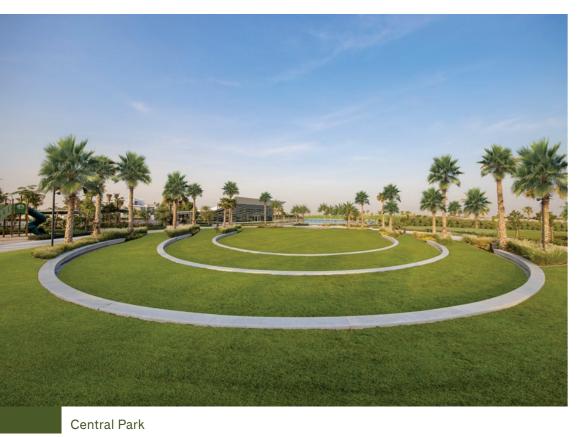

#### **Parks**

Central Park

18 km Walking &

**Table Tennis** 

**Tennis Court** 

Indoor & Outdoor Gym

Basketball

Outdoor

# TAKE THE SCENIC ROUTE

18 kilometres of jogging and cycling trails winding through urban areas and tranquil green spaces offer excellent views during workouts.