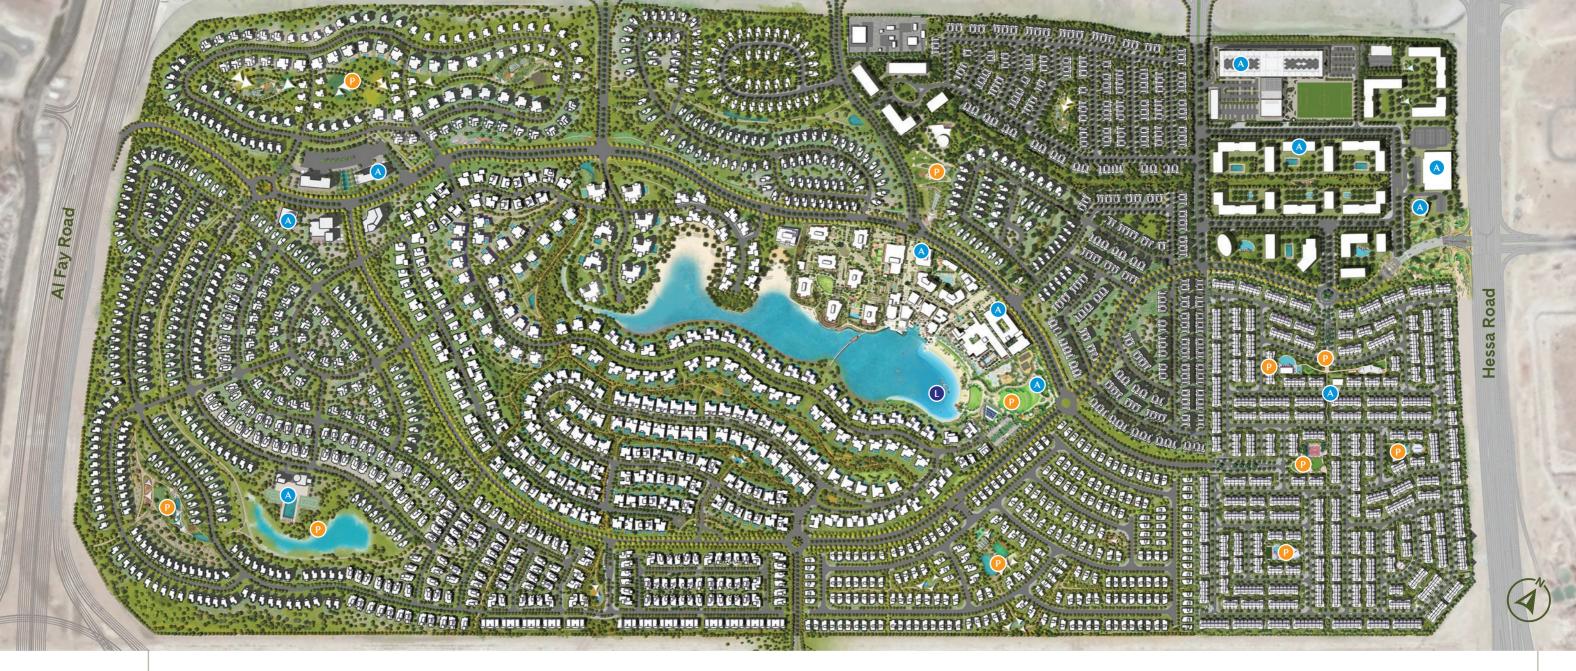

Spanning over 3 million square metres, the community will provide walkable neighbourhoods ieaturing high-quality villas, townhouses and apartments. These are connected by pathways, natural, open spaces and parks, complemented by vibrant retail, dining, leisure and cultural options.

# TILAL AL GHAF SO FAR...

Children's Playgrounds

Designed as an exclusive gated enclave within Tilal Al Ghaf, Elan provides the perfect getaway from busy city life. When you come home to Elan, you leave the world far behind.