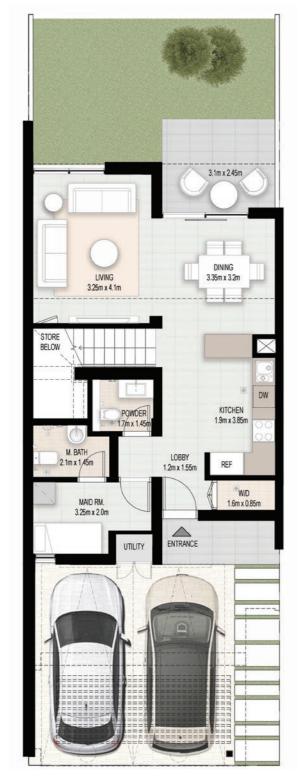

#### 3 BEDROOM TOWNHOUSE

TOTAL: 200 SQM | 2,152 SQFT

Ground Floor

First Floor

4 Bedroom townhouse - Living room, dining room and kitchen

3 Bedroom townhouse - kitchen, dining room and garden

4 Bedroom townhouse - master bedroom