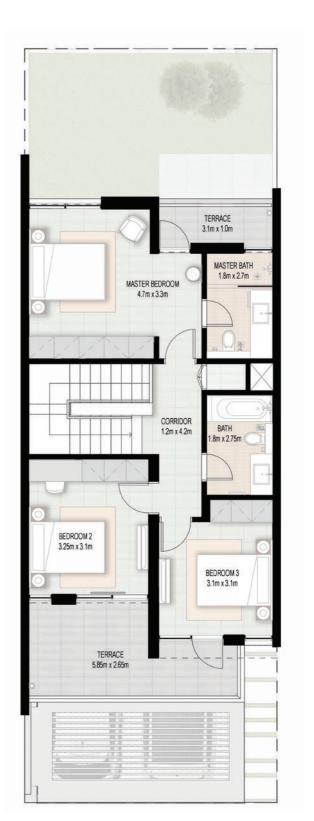

## HAVE A SPLASHING TIME

Elan neighbourhood amenities have been designed to foster a sense of community and relaxation.

4 BEDROOM TOWNHOUSE

TOTAL: 219 SQM | 2,354 SQFT

First Floor

**Ground Floor** 

#### 3 BEDROOM TOWNHOUSE

TOTAL: 200 SQM | 2,152 SQFT

Ground Floor

First Floor

4 Bedroom townhouse - Living room, dining room and kitchen

3 Bedroom townhouse - kitchen, dining room and garden

4 Bedroom townhouse - master bedroom

4 Bedroom townhouse - master bathroom