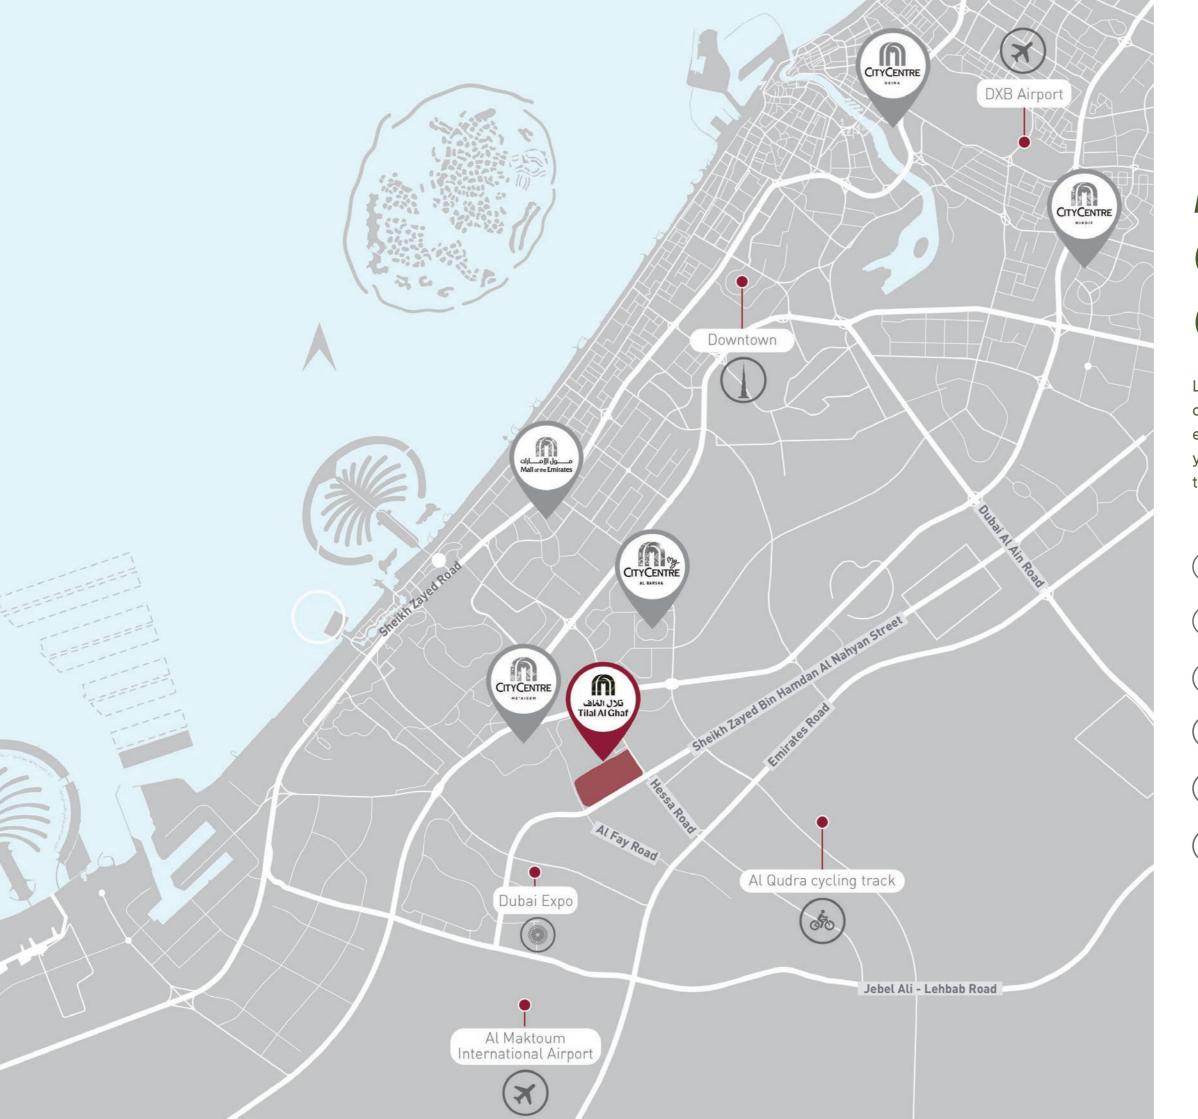

## BE AT THE CENTRE OF IT ALL

Life is great when you are far away from the crowds yet connected to everything that's essential. Elan's central location will allow you easy access to the things most important to you.

| 9 | Mins |
|---|------|
| ( | 9    |

| 1 | Al Maktoum            | 25 Mins       |
|---|-----------------------|---------------|
| ) | International Airport | <b>Z</b> Mins |

|  | Mall of the Emirates | 15 Mins |
|--|----------------------|---------|
|--|----------------------|---------|

|    |          | $\sim$         |
|----|----------|----------------|
| 1) | Downtown | <b>20</b> Mins |