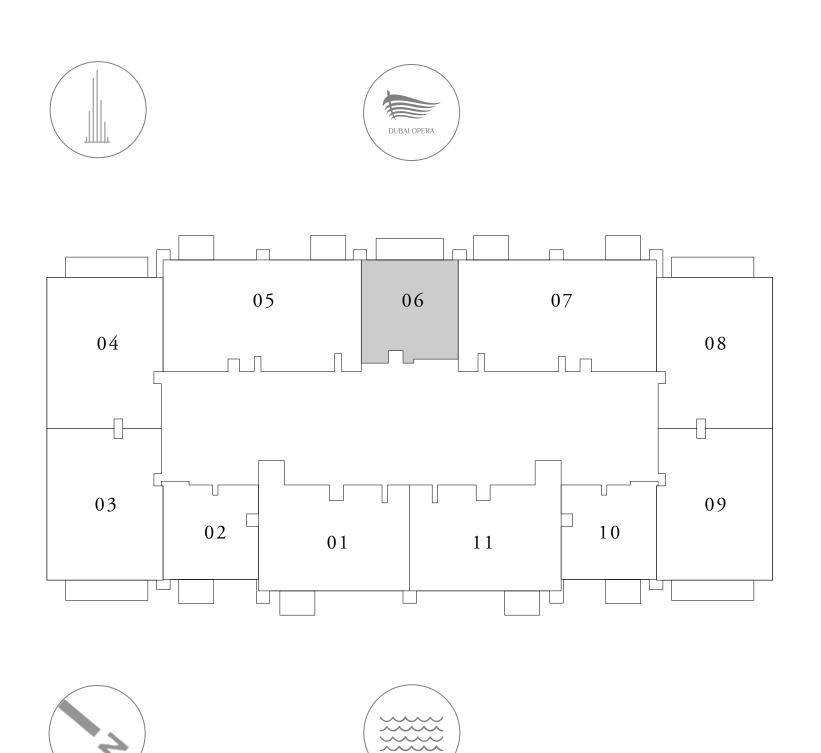

# 1 BEDROOM TYPE C2

| UNIT NUMBER | LEVEL        | SUITE AREA                   | BALCONY AREA               | TOTAL AREA                   |
|-------------|--------------|------------------------------|----------------------------|------------------------------|
| 06          | 08-22, 24-39 | 568.77 SQ.FT.<br>52.84 SQ.M. | 68.46 SQ.FT.<br>6.36 SQ.M. | 637.23 SQ.FT.<br>59.20 SQ.M. |