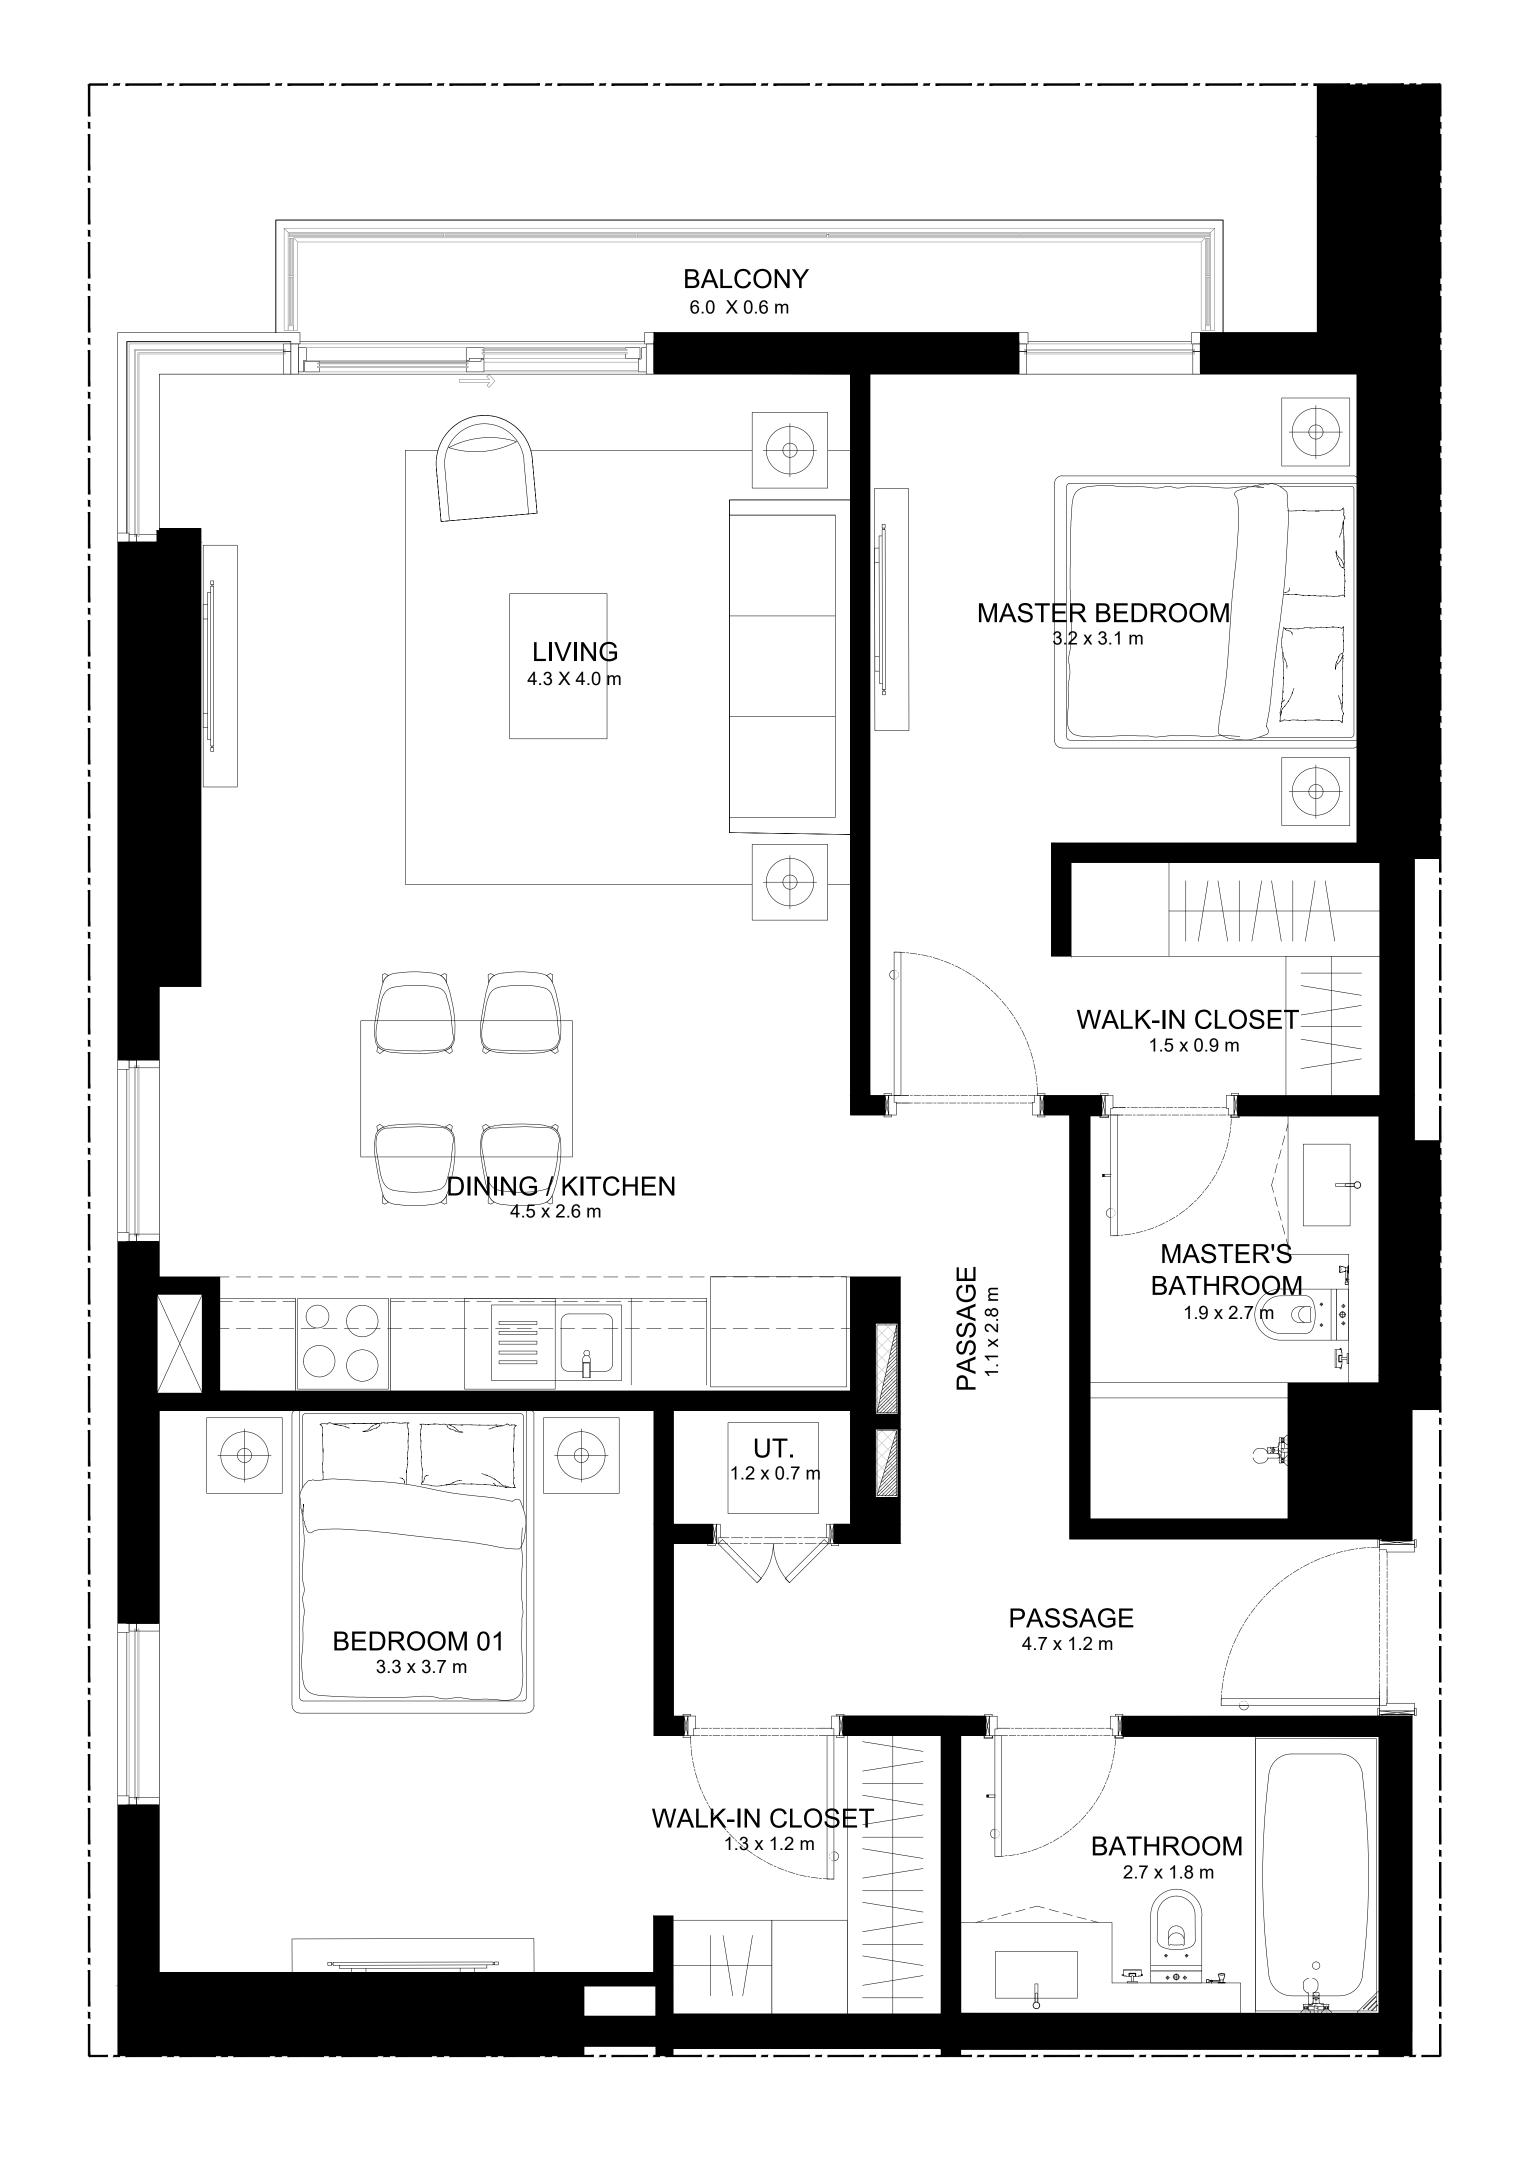

#### 2 BEDROOM TYPE A1

| UNIT NUMBER | LEVEL | SUITE AREA                   | BALCONY AREA               | TOTAL AREA                    |
|-------------|-------|------------------------------|----------------------------|-------------------------------|
| 01 & 06     | 01-02 | 973.81 SQ.FT.<br>90.47 SQ.M. | 54.42 SQ.FT.<br>4.87 SQ.M. | 1026.23 SQ.FT.<br>95.34 SQ.M. |