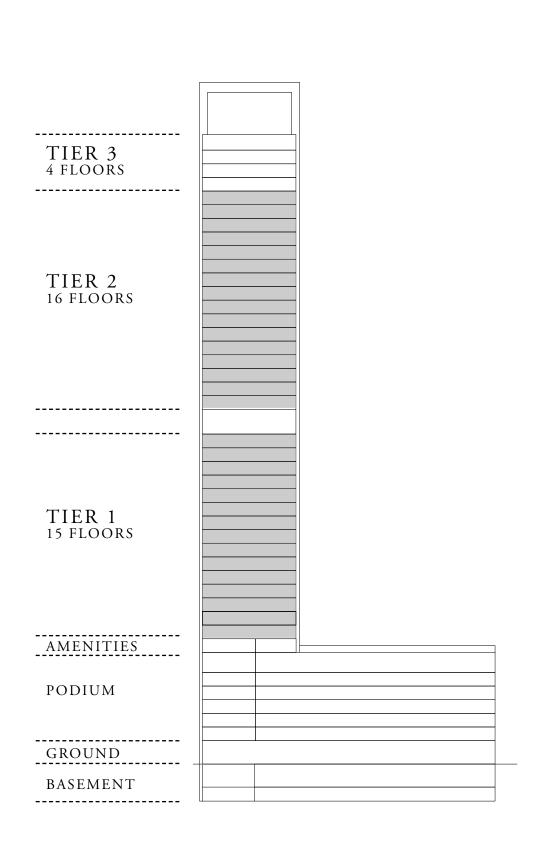

KEY PLAN

KEY SECTION

TIER 3
(FLOOKS

TIER 1
15 FLOOKS

AMUNITURE

AMUNITURE

PODIUM

GROUND

KEY PLAN

TIER 3
4 FLOORS

TIER 2
16 FLOORS

TIER 1
15 FLOORS

AMENITIES

PODIUM

GROUND

BASEMENT