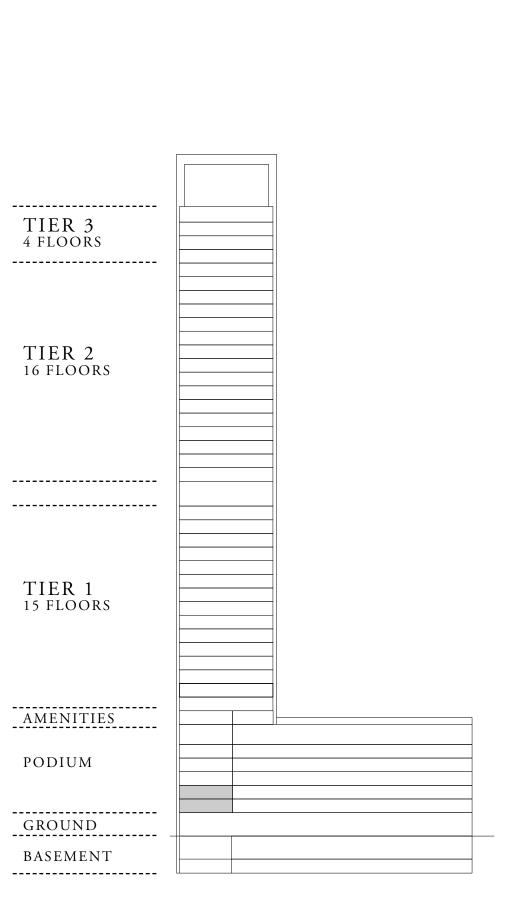

KEY PLAN

TIER 3
4 FLOORS

TIER 2
16 FLOORS

TIER 1
15 FLOORS

AMENITIES

PODIUM

GROUND

BASEMENT