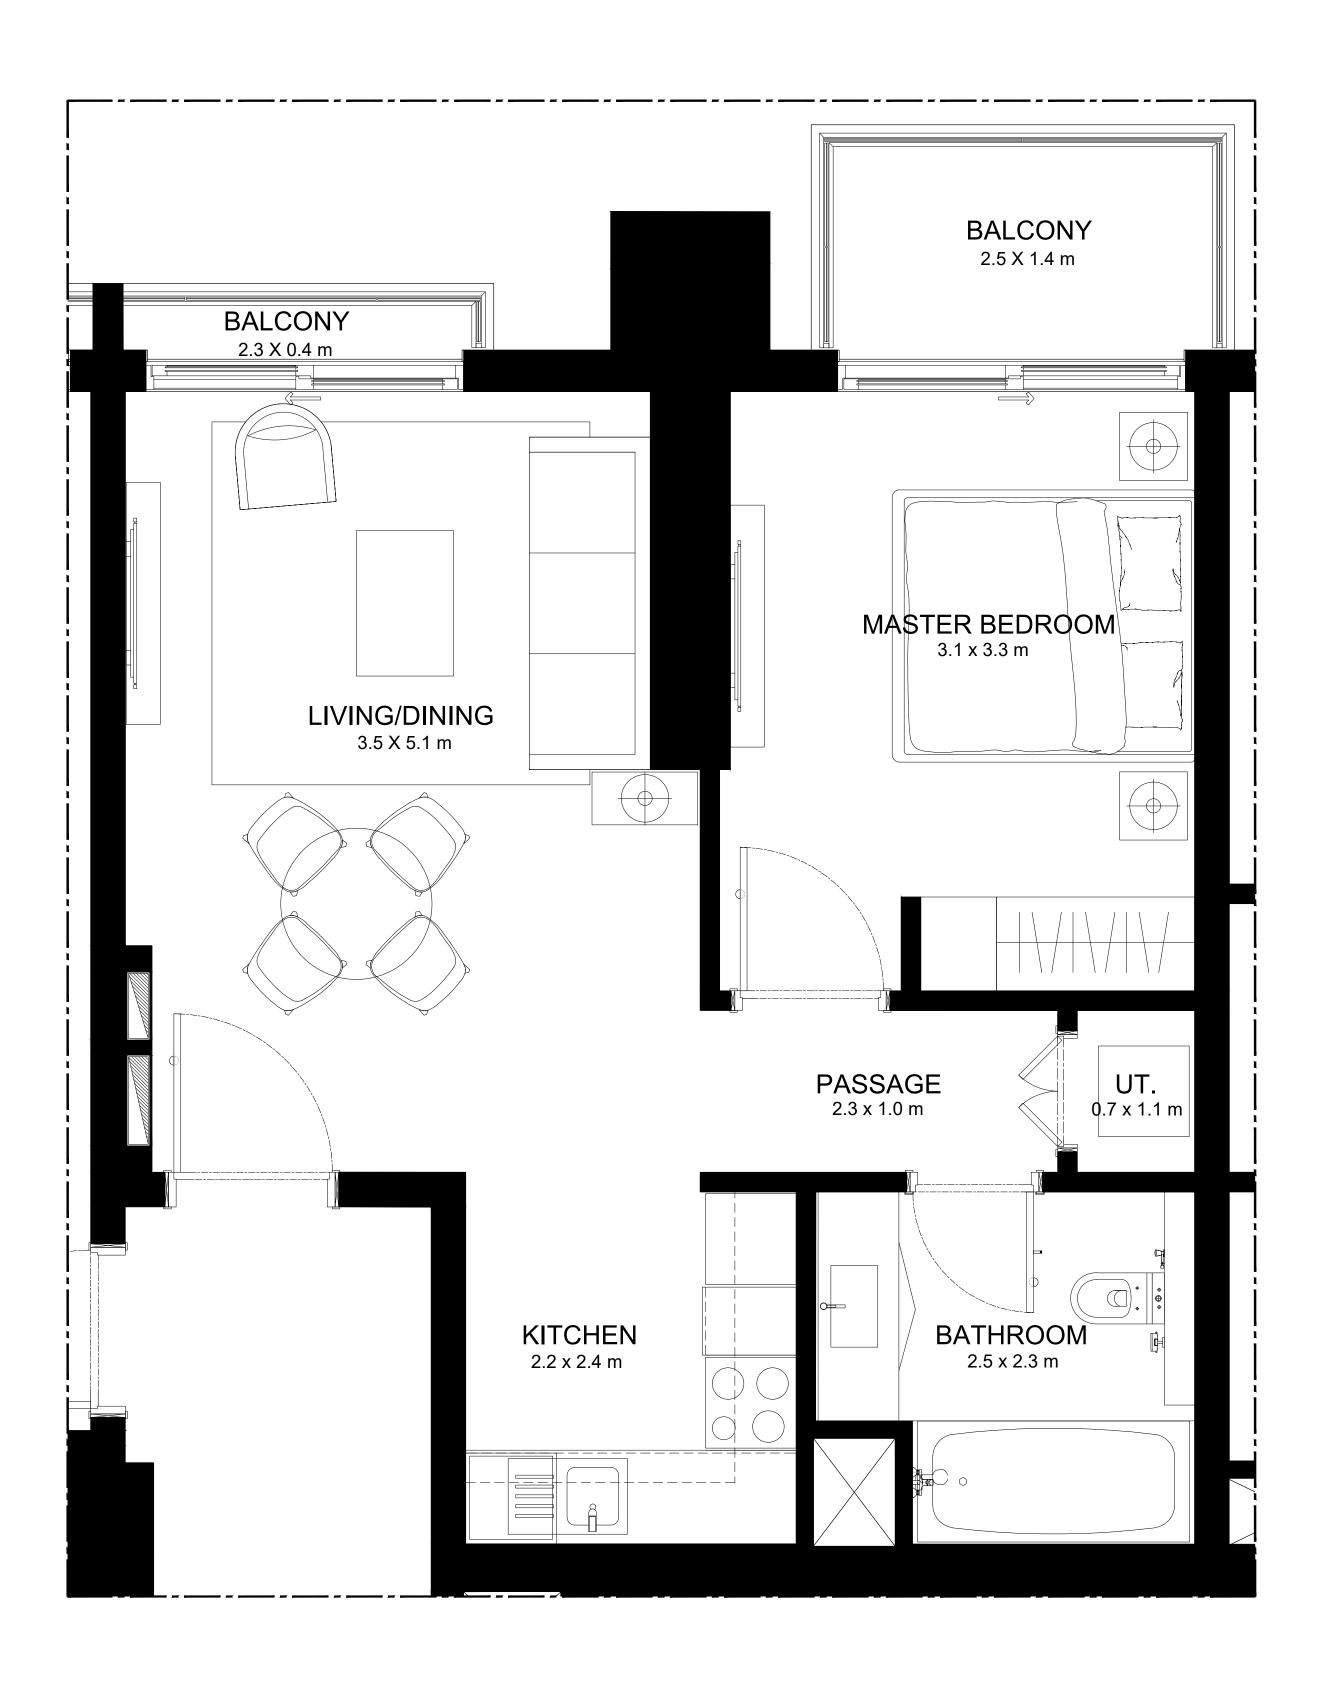

#### 1 BEDROOM TYPE A1

| UNIT NUMBER | LEVEL | SUITE AREA                   | BALCONY AREA               | TOTAL AREA                   |
|-------------|-------|------------------------------|----------------------------|------------------------------|
| 03          | 01-02 | 577.16 SQ.FT.<br>53.62 SQ.M. | 44.35 SQ.FT.<br>4.12 SQ.M. | 621.51 SQ.FT.<br>57.74 SQ.M. |