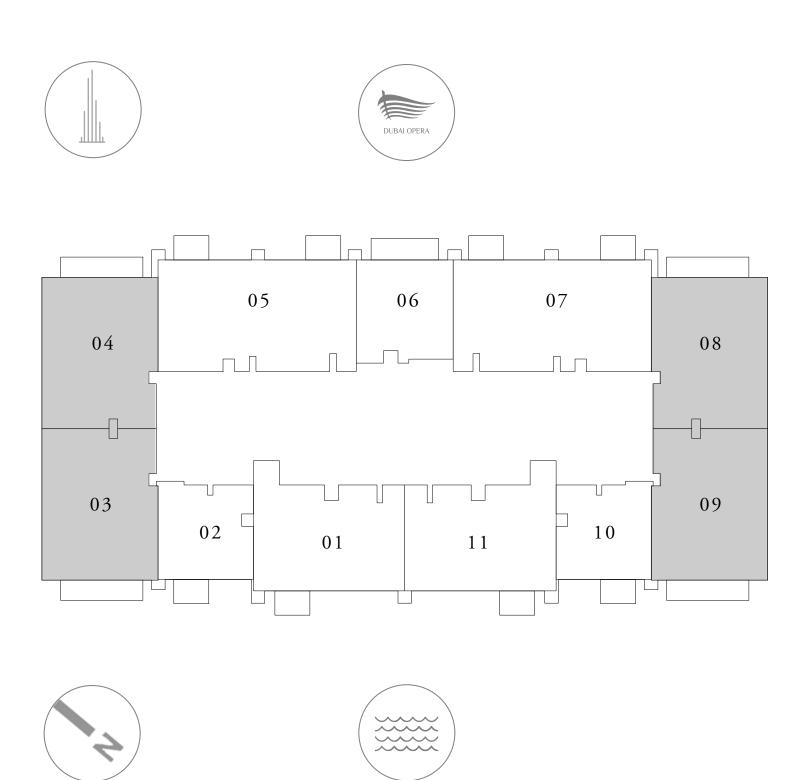

#### 2 BEDROOM TYPE A1

| UNIT NUMBER | LEVEL | SUITE AREA                   | BALCONY AREA               | TOTAL AREA                    |
|-------------|-------|------------------------------|----------------------------|-------------------------------|
| 01 & 06     | 01-02 | 973.81 SQ.FT.<br>90.47 SQ.M. | 54.42 SQ.FT.<br>4.87 SQ.M. | 1026.23 SQ.FT.<br>95.34 SQ.M. |

KEY PLAN KEY SECTION

BURJ CROWN