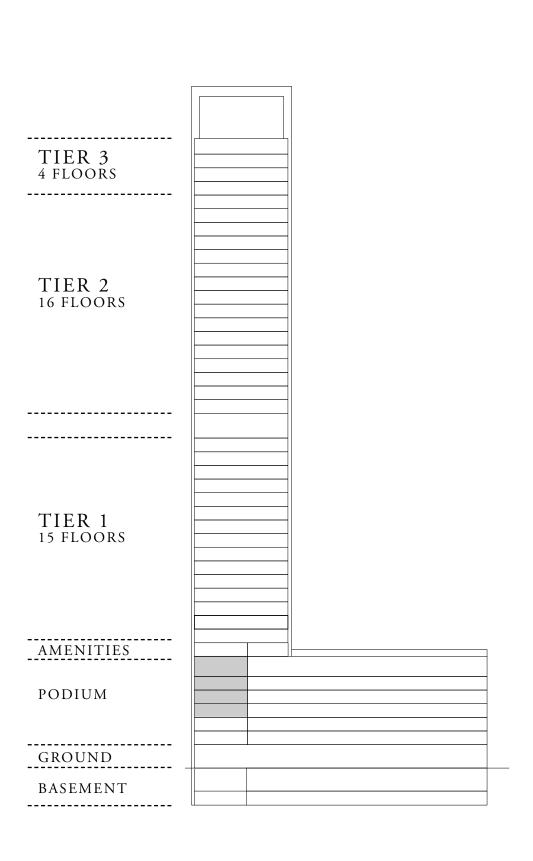

KEY PLAN

KEY SECTION

TIER 3
(FLOOKS

TIER 1
15 FLOOKS

AMUNITURE

AMUNITURE

PODIUM

GROUND

KEY PLAN

TIER 3
4 FLOORS

TIER 2
16 FLOORS

TIER 1
15 FLOORS

AMENITIES

PODIUM

GROUND

BASEMENT