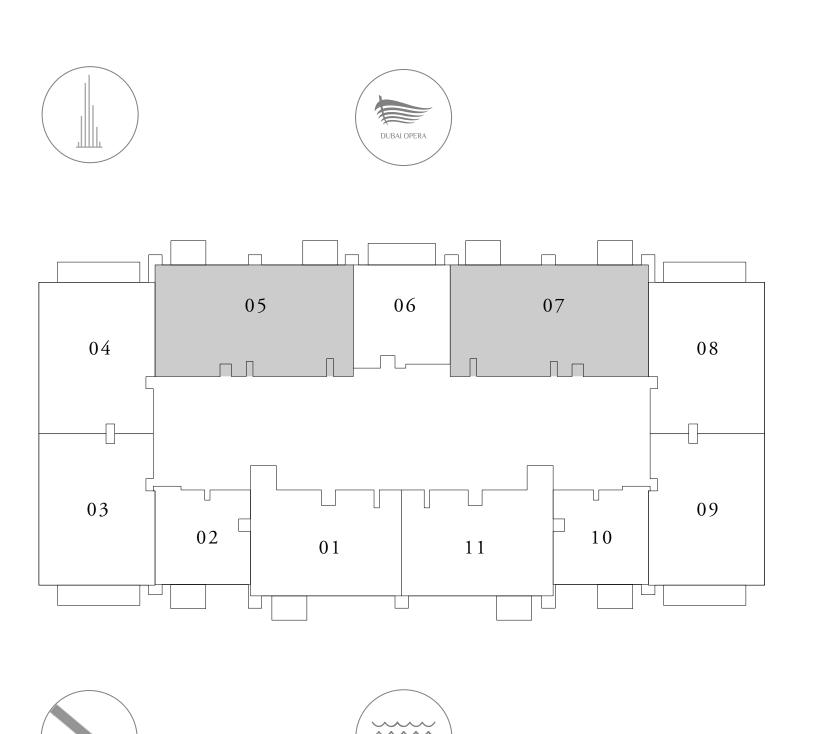

KEY PLAN

KEY SECTION

TIER 3
(FLOOKS

TIER 1
15 FLOOKS

AMUNITURE

AMUNITURE

PODIUM

GROUND

KEY PLAN

TIER 3
4 FLOORS

TIER 2
16 FLOORS

TIER 1
15 FLOORS

AMENITIES

PODIUM

GROUND

BASEMENT