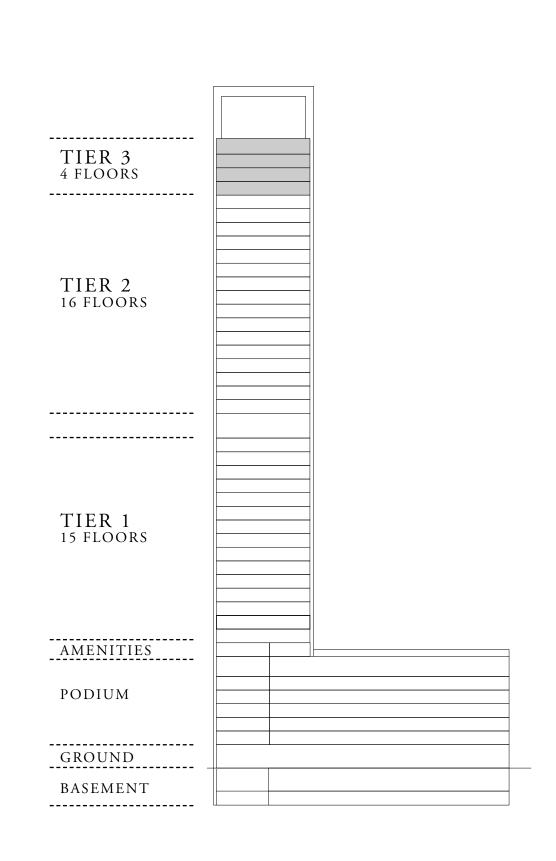

KEY PLAN

KEY SECTION

TIER 3
(FLOOKS

TIER 1
15 FLOOKS

AMUNITURE

AMUNITURE

PODIUM

GROUND

BASEMENT

BURJ CROWN