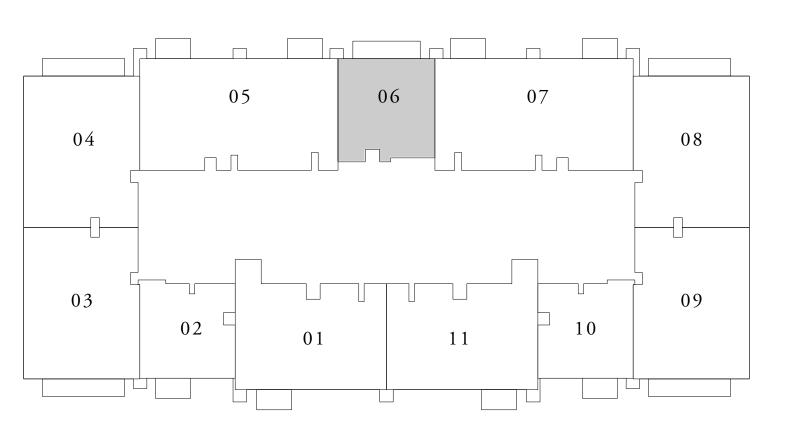

| TOTAL AREA                   |
|-------------|-------|------------------------------|----------------------------|------------------------------|
| 03          | 07    | 568.77 SQ.FT.<br>52.84 SQ.M. | 68.46 SQ.FT.<br>6.36 SQ.M. | 637.23 SQ.FT.<br>59.20 SQ.M. |

KEY PLAN







TIER 3
4 FLOORS

TIER 2
16 FLOORS

TIER 1
15 FLOORS

AMENITIES

PODIUM

GROUND

BASEMENT







BURJ CROWN

# 1 BEDROOM TYPE C2

| UNIT NUMBER | LEVEL        | SUITE AREA                   | BALCONY AREA               | TOTAL AREA                   |
|-------------|--------------|------------------------------|----------------------------|------------------------------|
| 06          | 08-22, 24-39 | 568.77 SQ.FT.<br>52.84 SQ.M. | 68.46 SQ.FT.<br>6.36 SQ.M. | 637.23 SQ.FT.<br>59.20 SQ.M. |

KEY PLAN

















BURJ CROWN

## 1 BEDROOM TYPE C3

| UNIT NUMBER | LEVEL | SUITE AREA                   | BALCONY AREA               | TOTAL AREA                   |
|-------------|-------|------------------------------|----------------------------|------------------------------|
| 06          | 40-43 | 568.77 SQ.FT.<br>52.84 SQ.M. | 79.01 SQ.FT.<br>7.34 SQ.M. | 647.78 SQ.FT.<br>60.18 SQ.M. |

#### KEY PLAN









BURJ CROWN

## 1 BEDROOM TYPE D1

| UNIT NUMBER | LEVEL        | SUITE AREA                   | BALCONY AREA               | TOTAL AREA                   |
|-------------|--------------|------------------------------|----------------------------|------------------------------|
| 02 & 10     | 08-22, 24-39 | 534.32 SQ.FT.<br>49.64 SQ.M. | 43.70 SQ.FT.<br>4.06 SQ.M. | 578.02 SQ.FT.<br