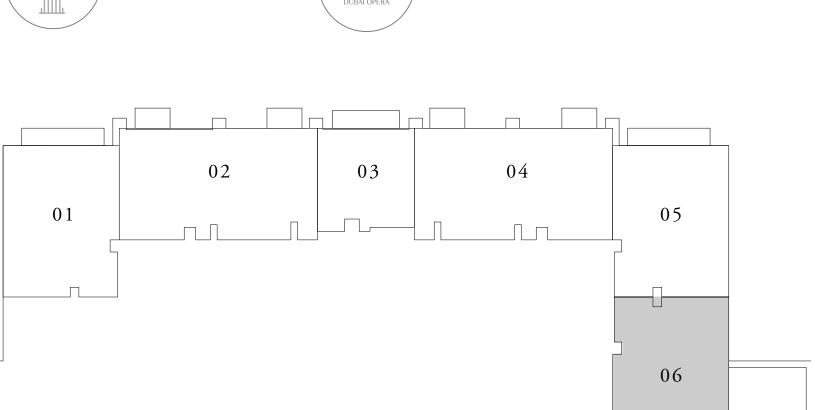

#### 2 BEDROOM TYPE A1

| UNIT NUMBER | LEVEL | SUITE AREA                   | BALCONY AREA               | TOTAL AREA                    |
|-------------|-------|------------------------------|----------------------------|-------------------------------|
| 01 & 06     | 01-02 | 973.81 SQ.FT.<br>90.47 SQ.M. | 54.42 SQ.FT.<br>4.87 SQ.M. | 1026.23 SQ.FT.<br>95.34 SQ.M. |