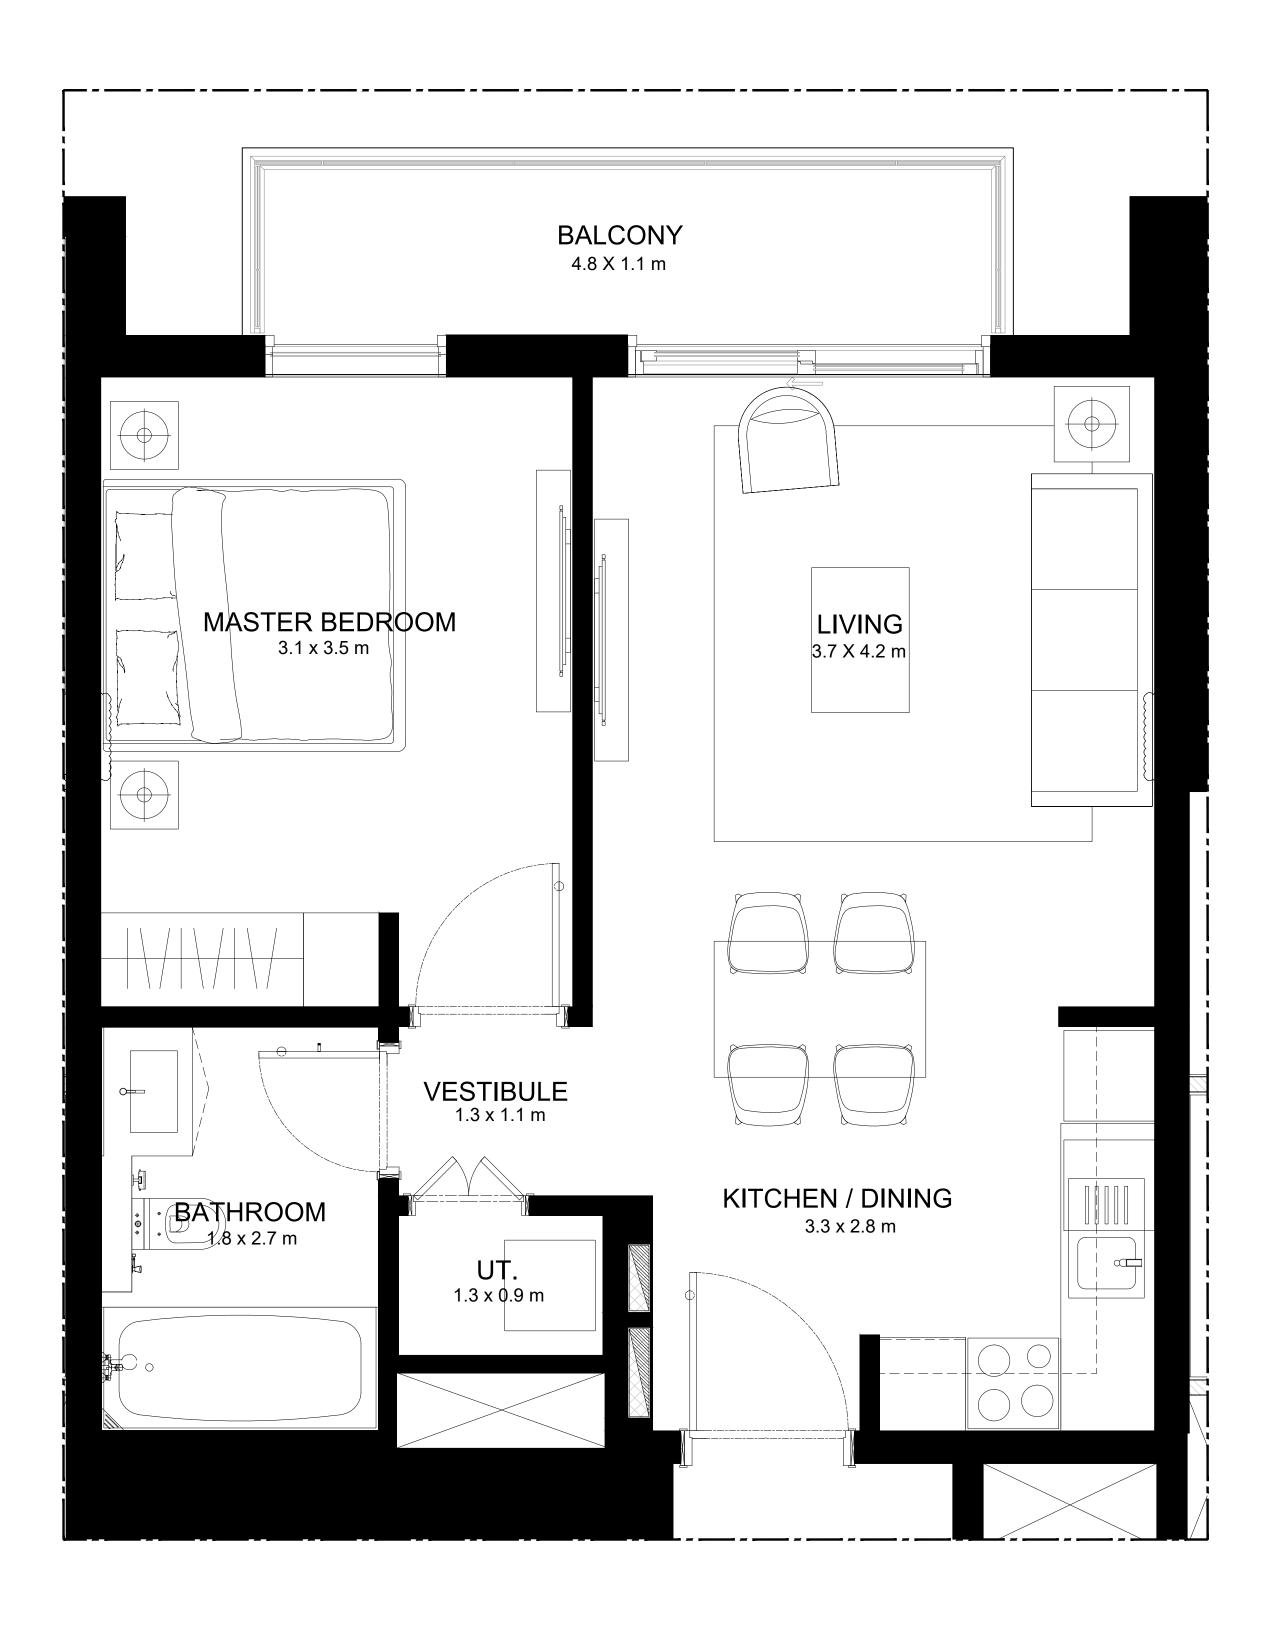

#### 1 BEDROOM TYPE B1

| UNIT NUMBER | LEVEL | SUITE AREA                   | BALCONY AREA               | TOTAL AREA                   |
|-------------|-------|------------------------------|----------------------------|------------------------------|
| 04          | 01-02 | 561.12 SQ.FT.<br>52.13 SQ.M. | 44.35 SQ.FT.<br>4.12 SQ.M. | 605.47 SQ.FT.<br>56.25 SQ.M. |