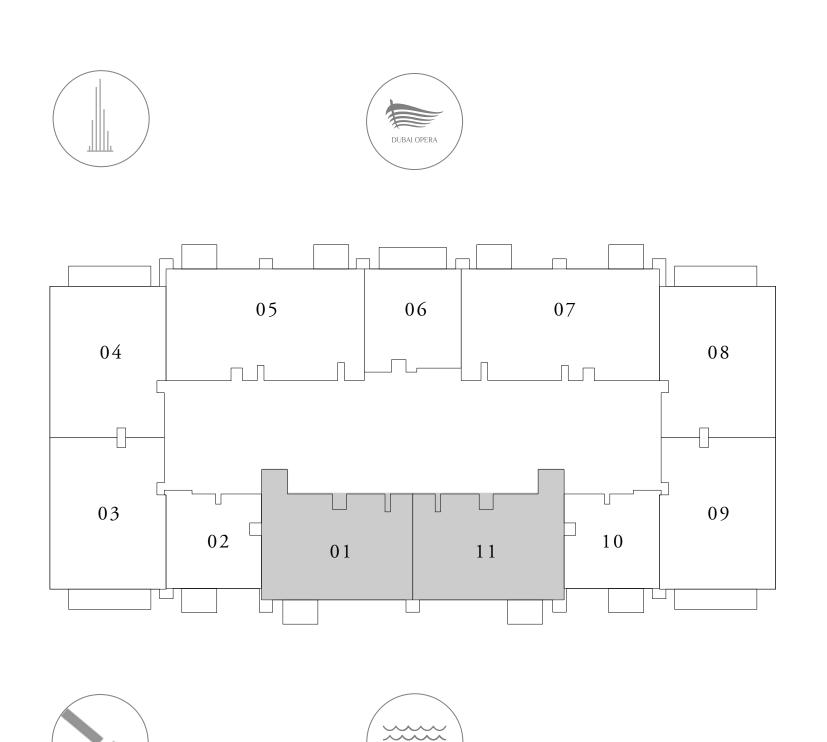

## 2 BEDROOM TYPE C1

| UNIT NUMBER | LEVEL        | SUITE AREA                  | BALCONY AREA               | TOTAL AREA                   |
|-------------|--------------|-----------------------------|----------------------------|------------------------------|
| 01          | 08-22, 24-39 | 954.65 SQ.FT.<br>88.69 SQ.M | 43.70 SQ.FT.<br>4.06 SQ.M. | 988.35 SQ.FT.<br>92.75 SQ.M. |
| 11          | 08-22, 24-39 | 950.78 SQ.FT.<br>88.33 SQ.M | 43.70 SQ.FT.<br>4.06 SQ.M. | 994.48 SQ.FT.<br>92.39 SQ.M. |