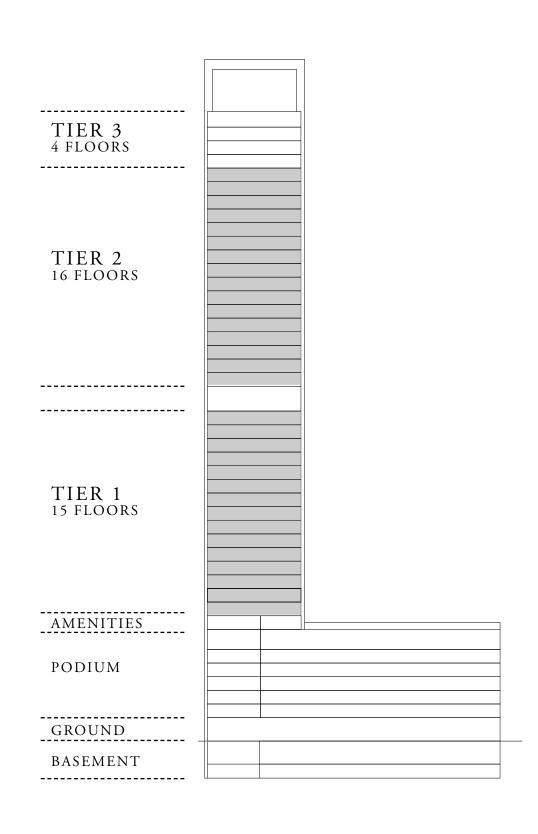

KEY PLAN

KEY SECTION

TIER 3
(FLOOKS

TIER 1
15 FLOOKS

AMUNITURE

AMUNITURE

PODIUM

GROUND

KEY PLAN

TIER 3
4 FLOORS

TIER 2
16 FLOORS

TIER 1
15 FLOORS

AMENITIES

PODIUM

GROUND

BASEMENT

# KEY PLAN KEY SECTION TIER 5 41,0096 TIER 2 16 FROGES TIER 1 10 FROGES MENUTE PODILY GEOUSE BASEAGEST

BURJ CROWN