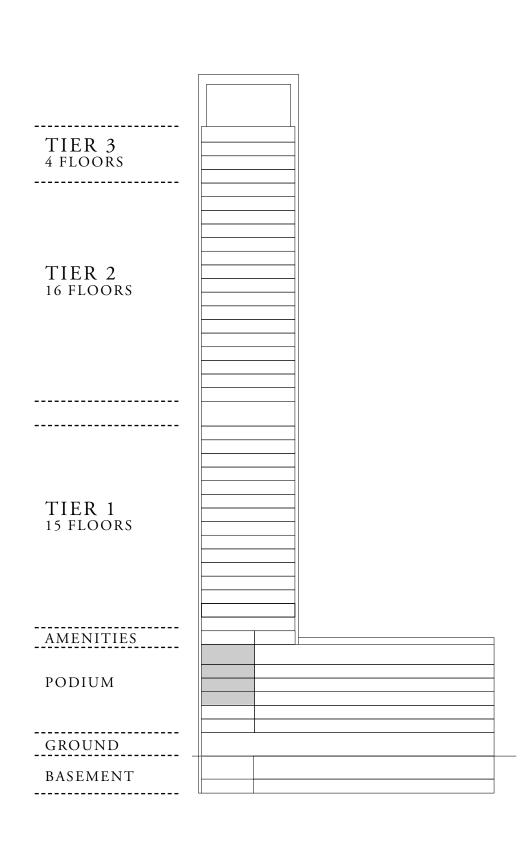

KEY PLAN

KEY SECTION

TIER 3
(FLOOKS

TIER 1
15 FLOOKS

AMUNITURE

AMUNITURE

PODIUM

GROUND

KEY PLAN

TIER 3
4 FLOORS

TIER 2
16 FLOORS

TIER 1
15 FLOORS

AMENITIES

PODIUM

GROUND

BASEMENT