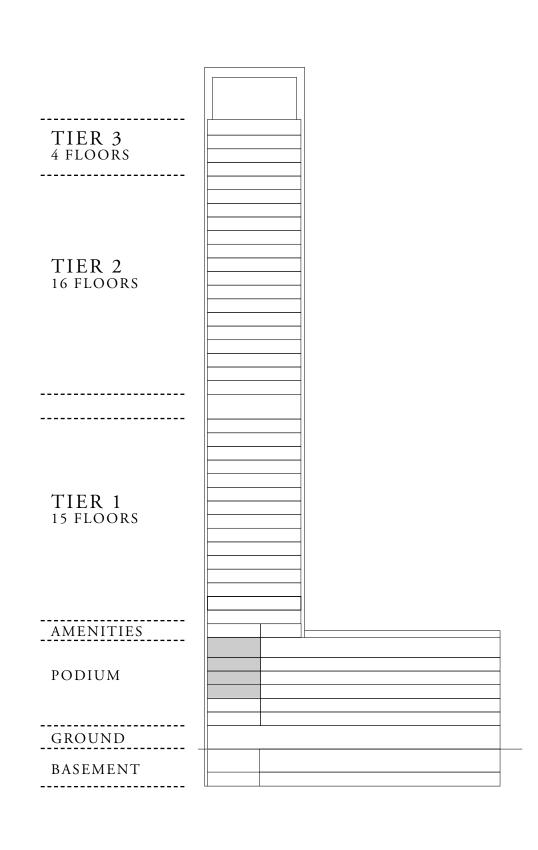

KEY PLAN

KEY SECTION

TIER 3
(FLOOKS

TIER 1
15 FLOOKS

AMUNITURE

AMUNITURE

PODIUM

GROUND

BASEMENT

BURJ CROWN

KEY PLAN

TIER 3
4 FLOORS

TIER 2
16 FLOORS

TIER 1
15 FLOORS

AMENITIES

PODIUM

GROUND

BASEMENT