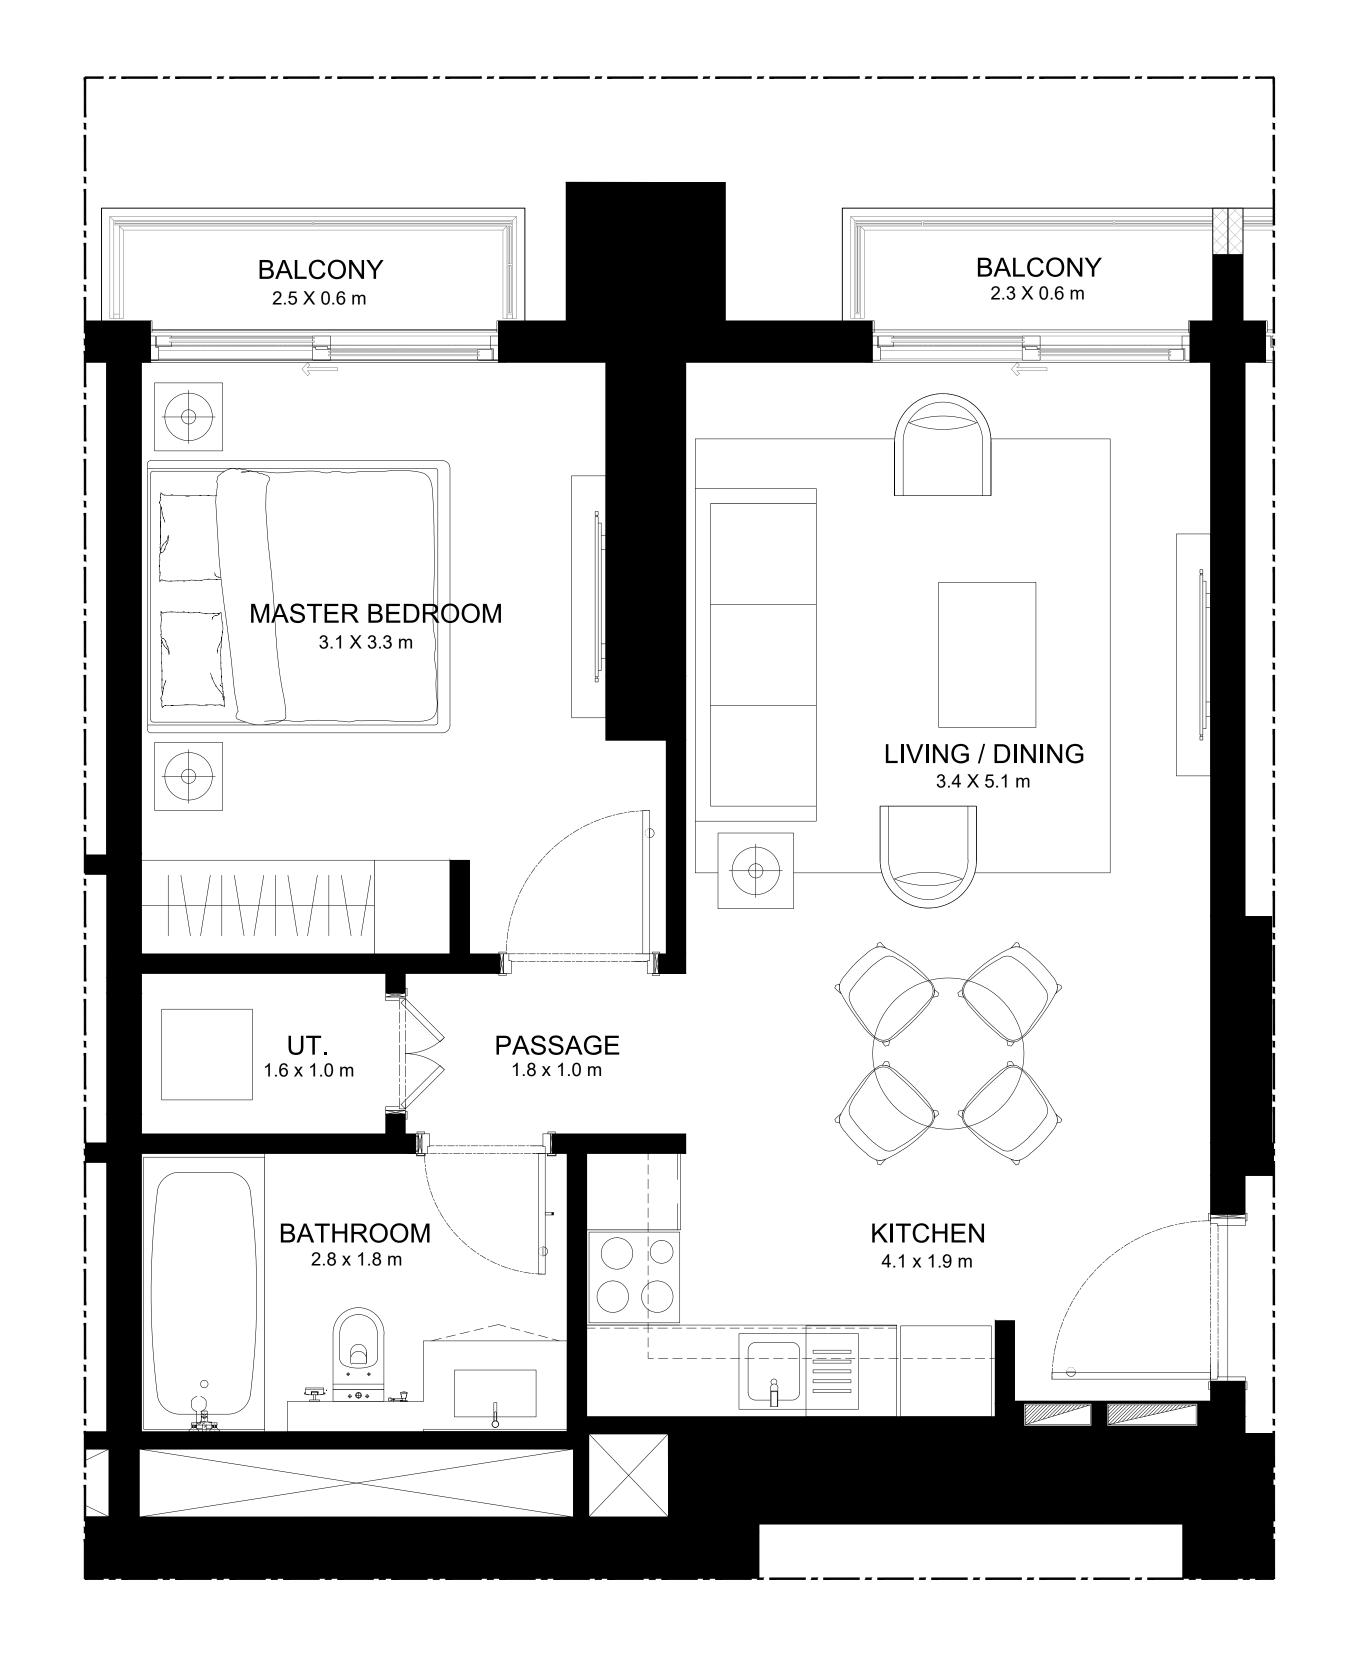

#### 1 BEDROOM TYPE A1

| UNIT NUMBER | LEVEL | SUITE AREA                   | BALCONY AREA               | TOTAL AREA                   |
|-------------|-------|------------------------------|----------------------------|------------------------------|
| 03          | 01-02 | 577.16 SQ.FT.<br>53.62 SQ.M. | 44.35 SQ.FT.<br>4.12 SQ.M. | 621.51 SQ.FT.<br>57.74 SQ.M. |