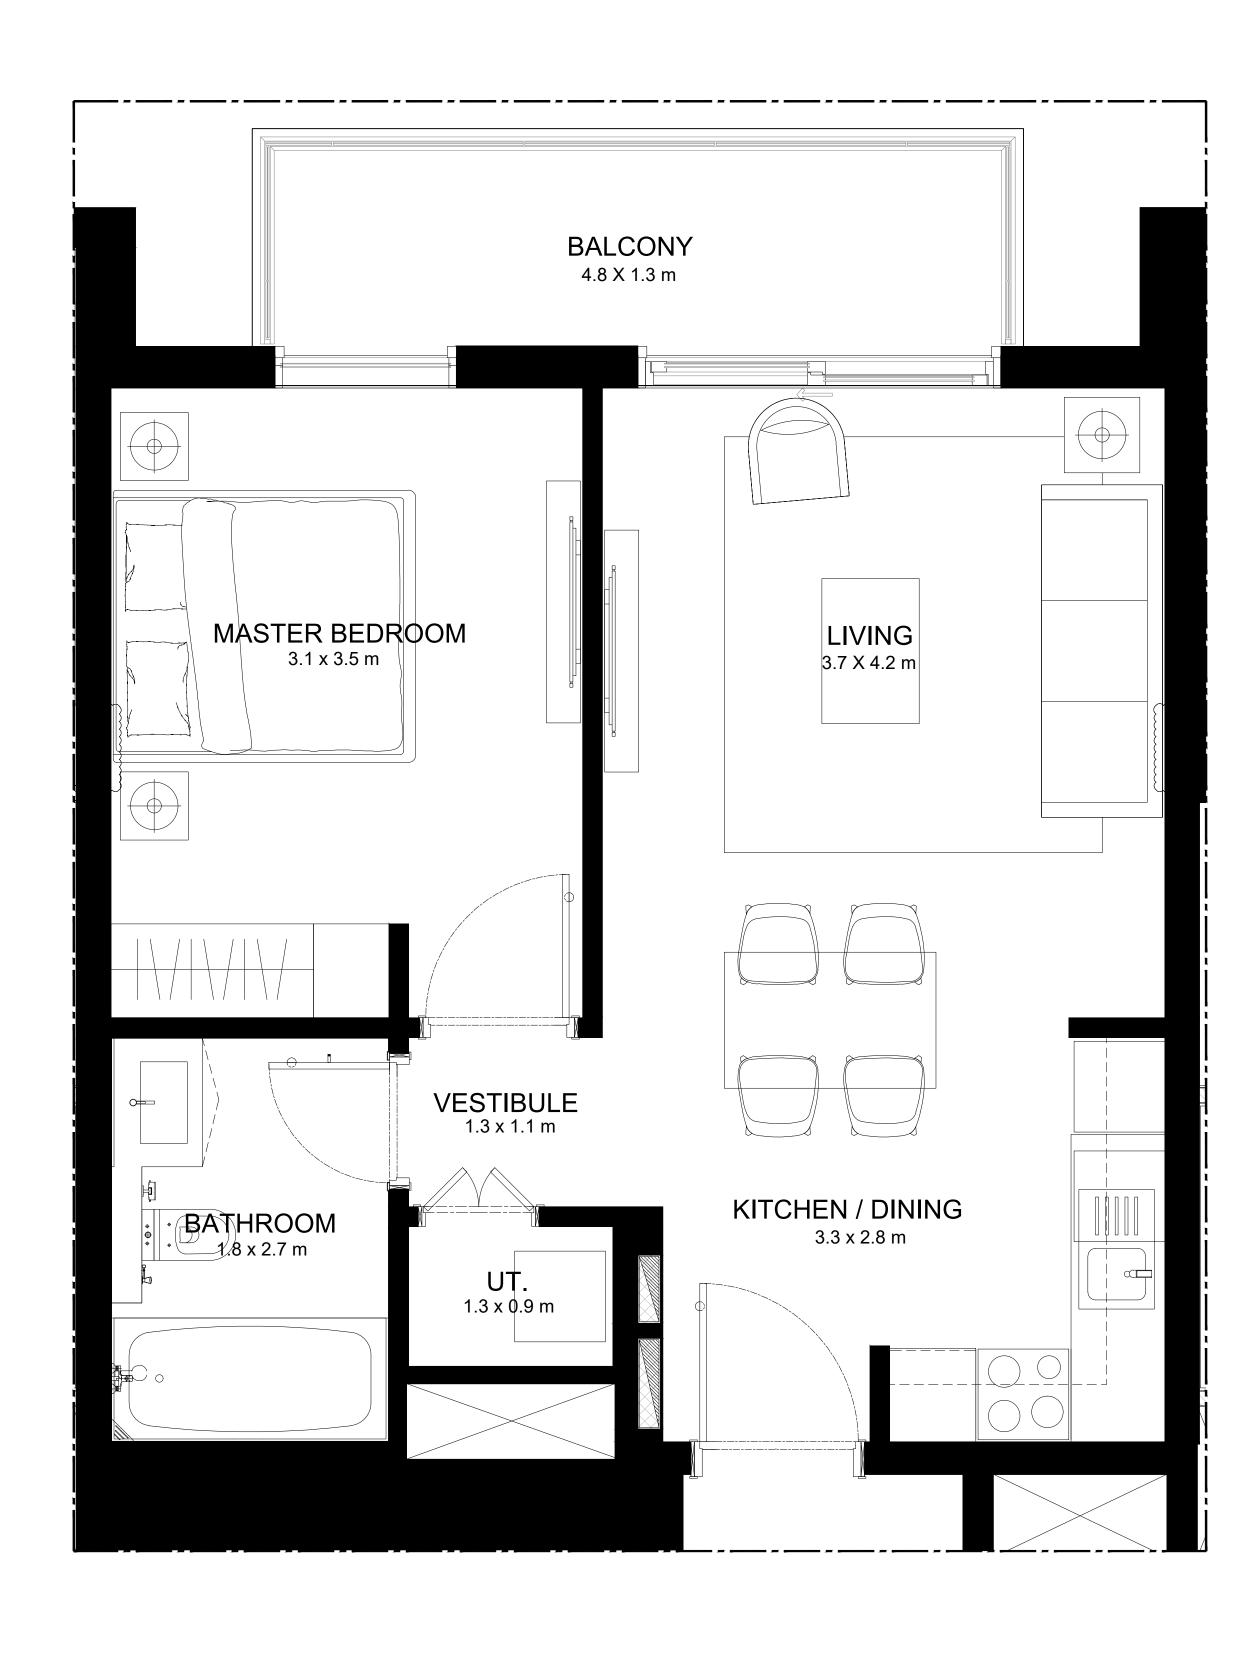

# 1 BEDROOM TYPE C2

| UNIT NUMBER | LEVEL        | SUITE AREA                   | BALCONY AREA               | TOTAL AREA                   |
|-------------|--------------|------------------------------|----------------------------|------------------------------|
| 06          | 08-22, 24-39 | 568.77 SQ.FT.<br>52.84 SQ.M. | 68.46 SQ.FT.<br>6.36 SQ.M. | 637.23 SQ.FT.<br>59.20 SQ.M. |