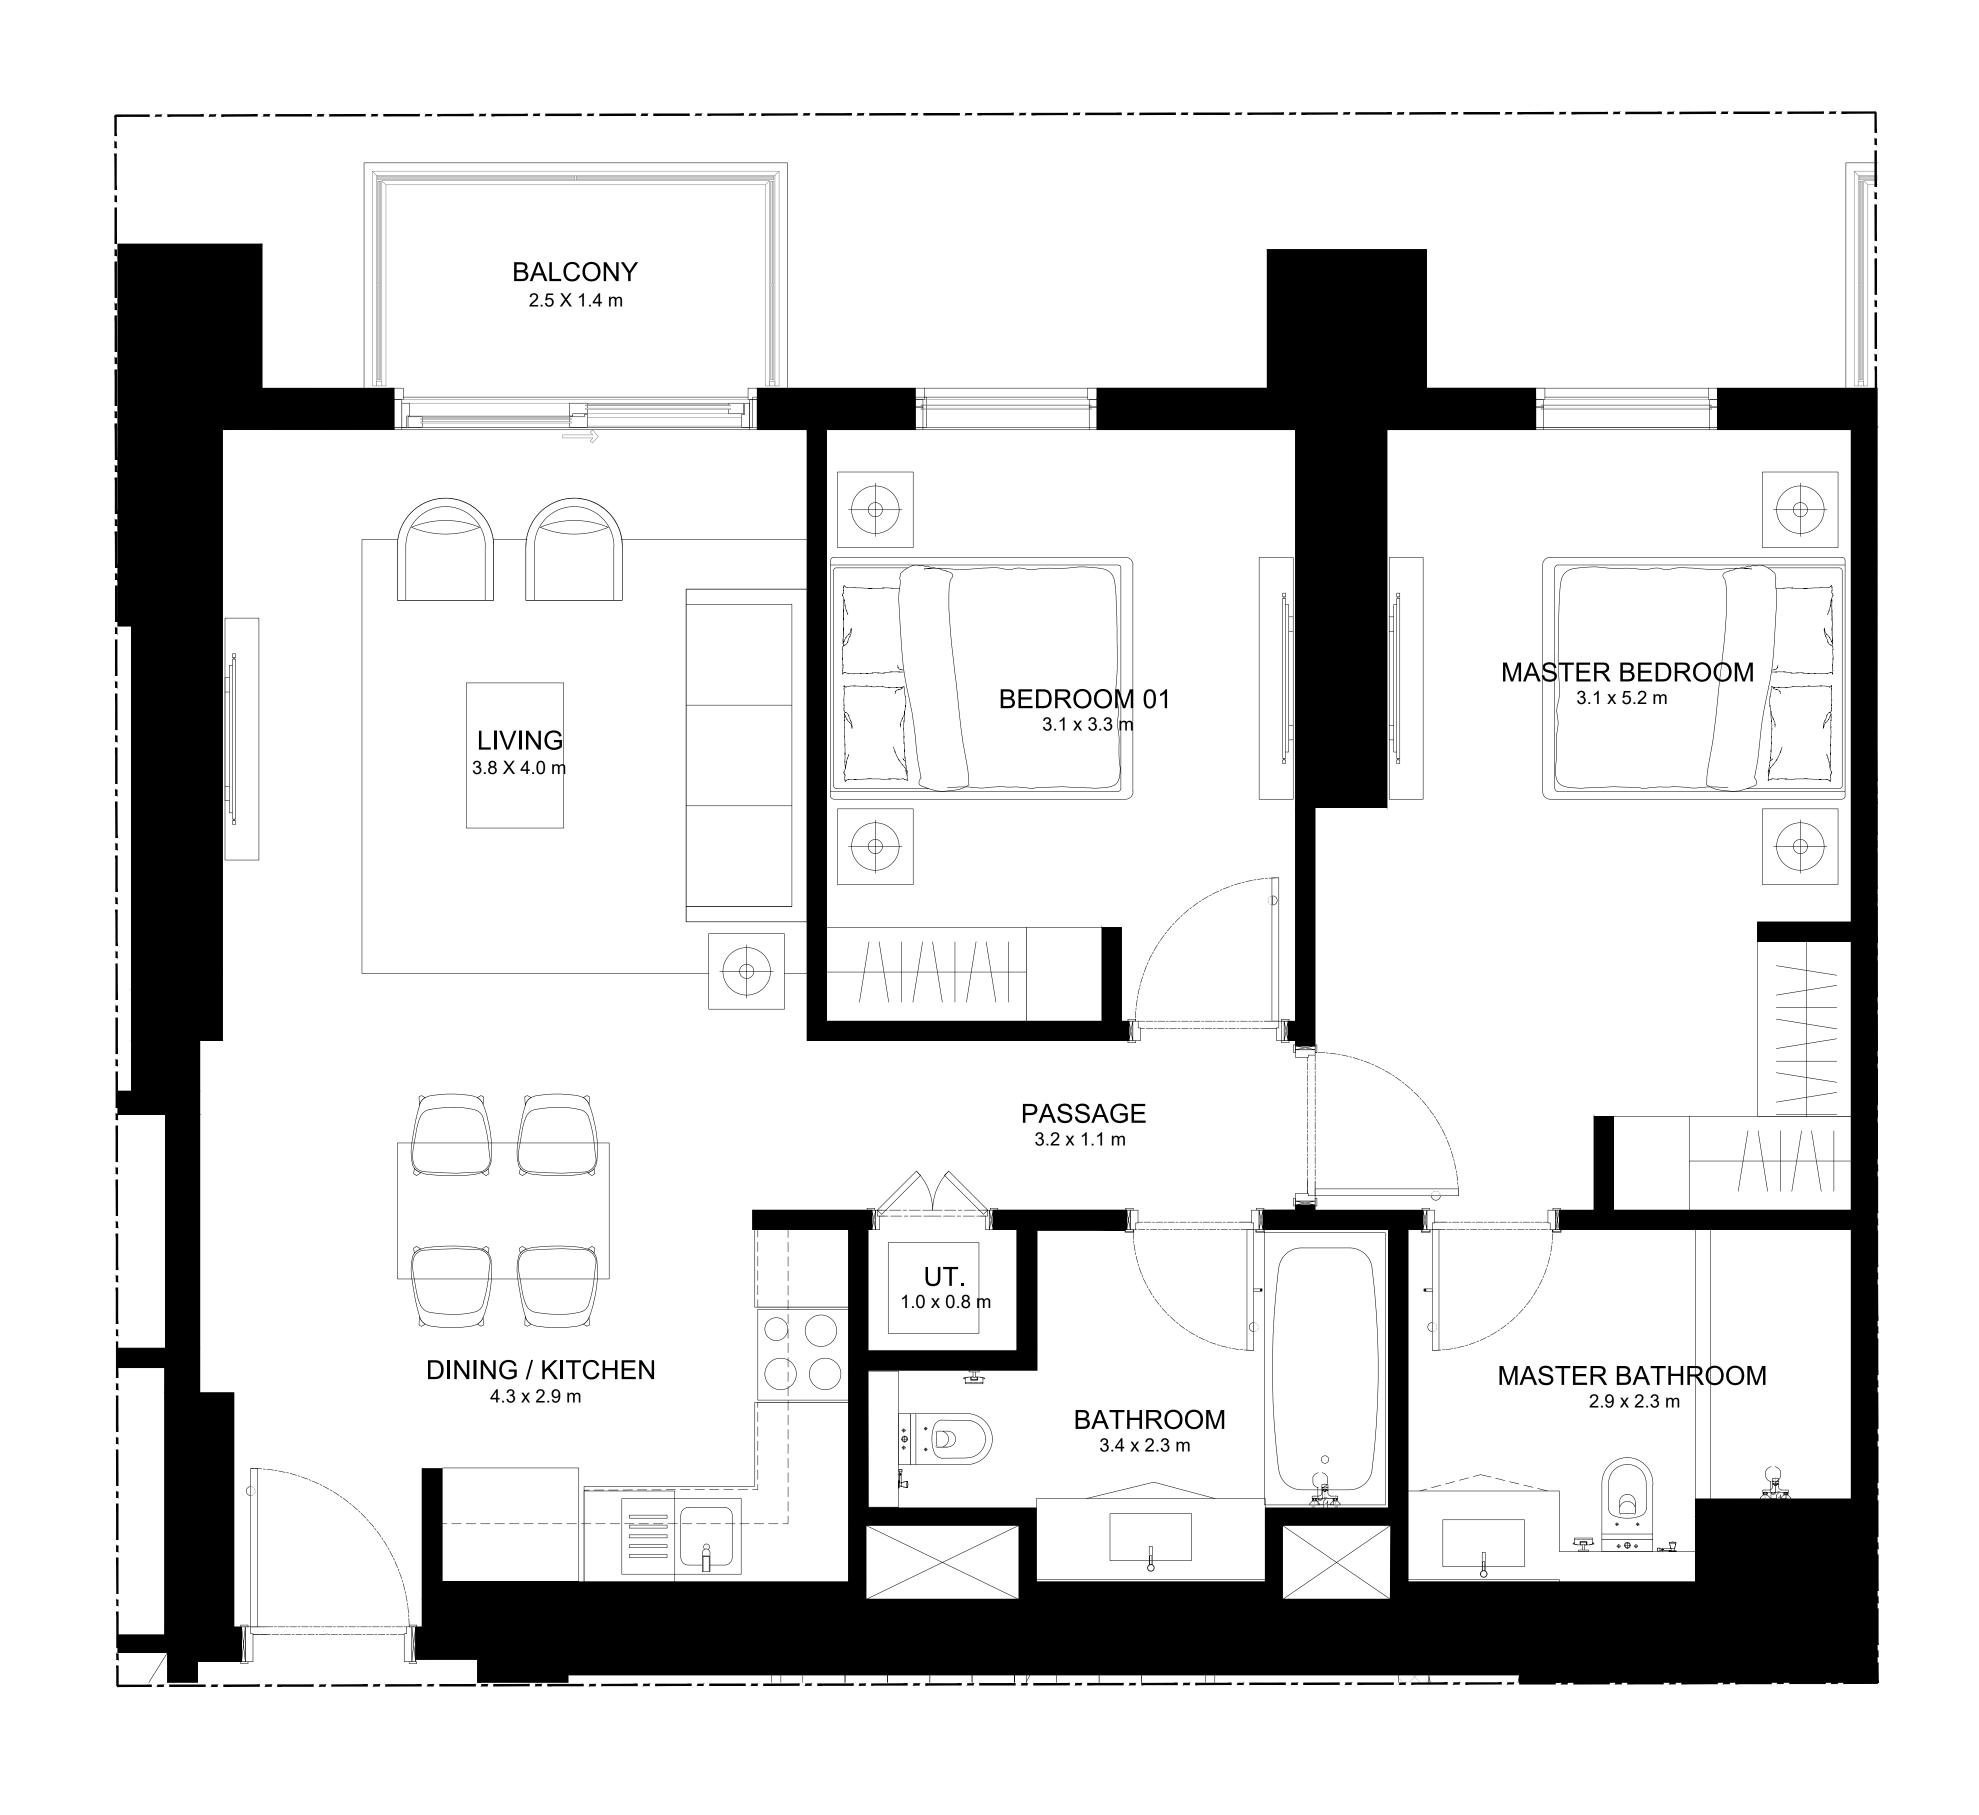

#### 1 BEDROOM TYPE A1

| UNIT NUMBER | LEVEL | SUITE AREA                   | BALCONY AREA               | TOTAL AREA                   |
|-------------|-------|------------------------------|----------------------------|------------------------------|
| 03          | 01-02 | 577.16 SQ.FT.<br>53.62 SQ.M. | 44.35 SQ.FT.<br>4.12 SQ.M. | 621.51 SQ.FT.<br>57.74 SQ.M. |