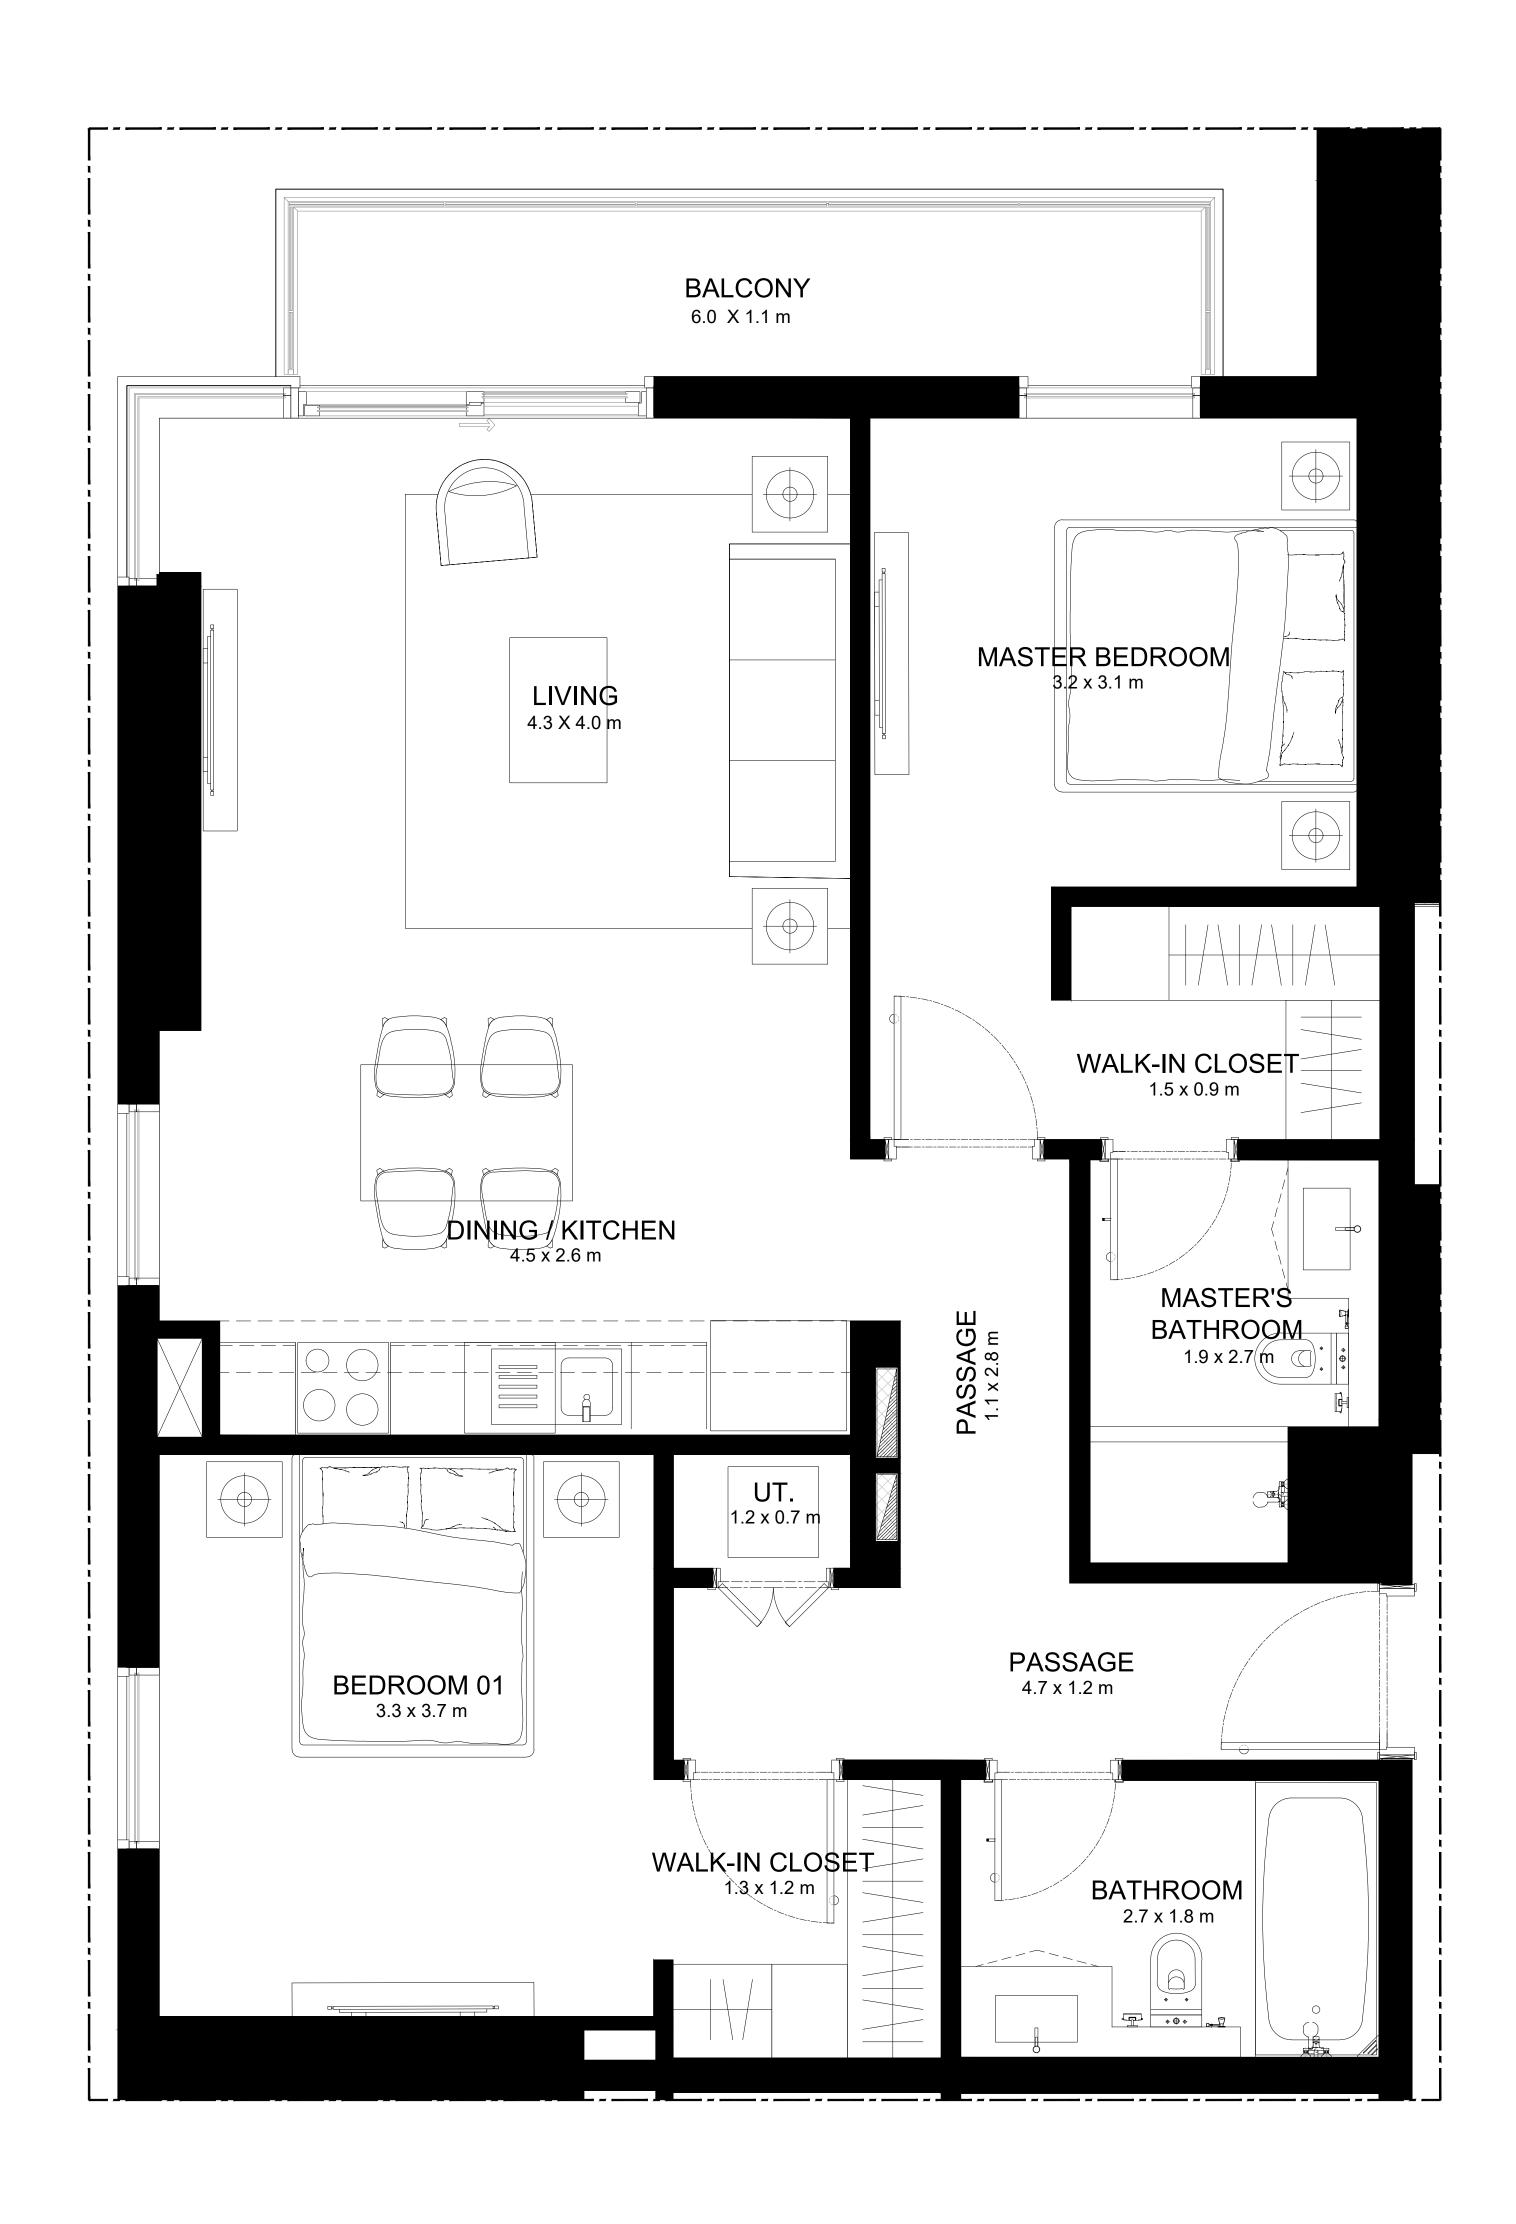

#### 1 BEDROOM TYPE A1

| UNIT NUMBER | LEVEL | SUITE AREA                   | BALCONY AREA               | TOTAL AREA                   |
|-------------|-------|------------------------------|----------------------------|------------------------------|
| 03          | 01-02 | 577.16 SQ.FT.<br>53.62 SQ.M. | 44.35 SQ.FT.<br>4.12 SQ.M. | 621.51 SQ.FT.<br>57.74 SQ.M. |