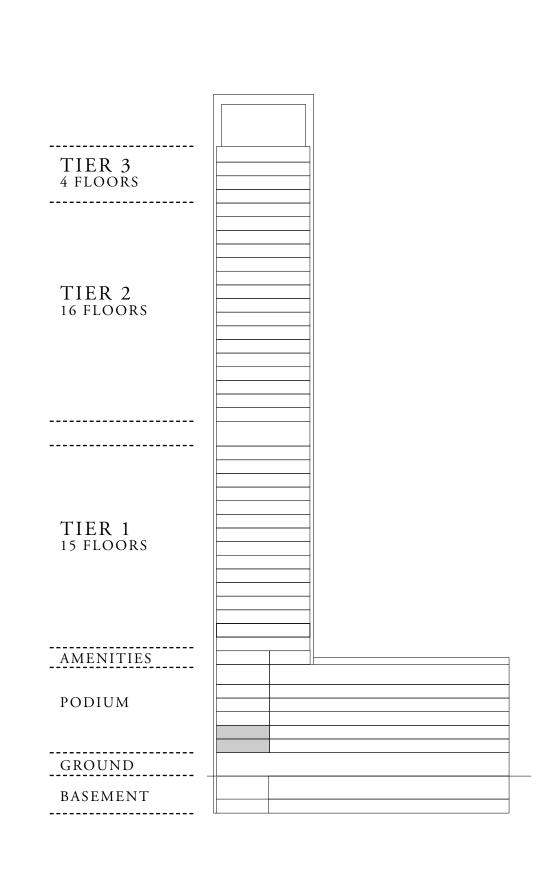

KEY PLAN

KEY SECTION

TIER 3
(FLOOKS

TIER 1
15 FLOOKS

AMUNITURE

AMUNITURE

PODIUM

GROUND

KEY PLAN

TIER 3
4 FLOORS

TIER 2
16 FLOORS

TIER 1
15 FLOORS

AMENITIES

PODIUM

GROUND

BASEMENT