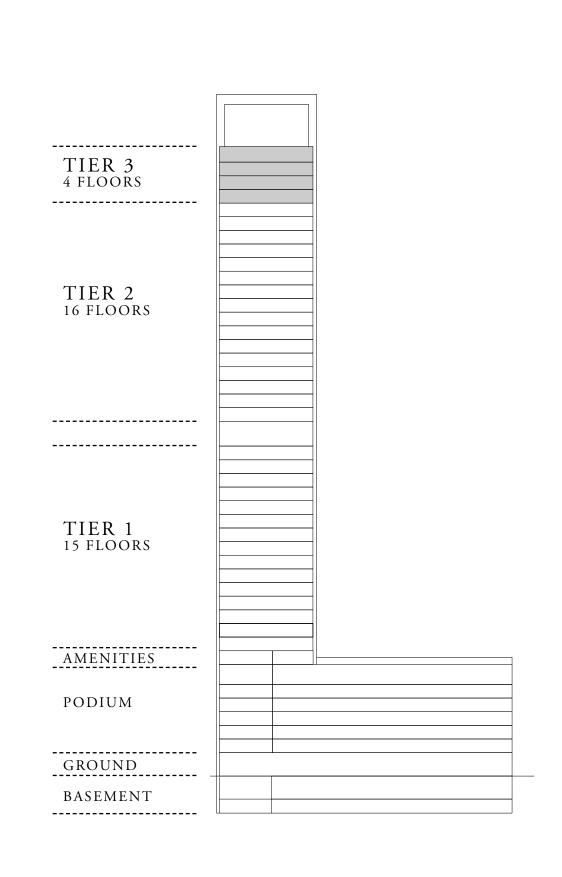

KEY PLAN

KEY SECTION

TIER 3
(FLOOKS

TIER 1
15 FLOOKS

AMUNITURE

AMUNITURE

PODIUM

GROUND

KEY PLAN

TIER 3
4 FLOORS

TIER 2
16 FLOORS

TIER 1
15 FLOORS

AMENITIES

PODIUM

GROUND

BASEMENT