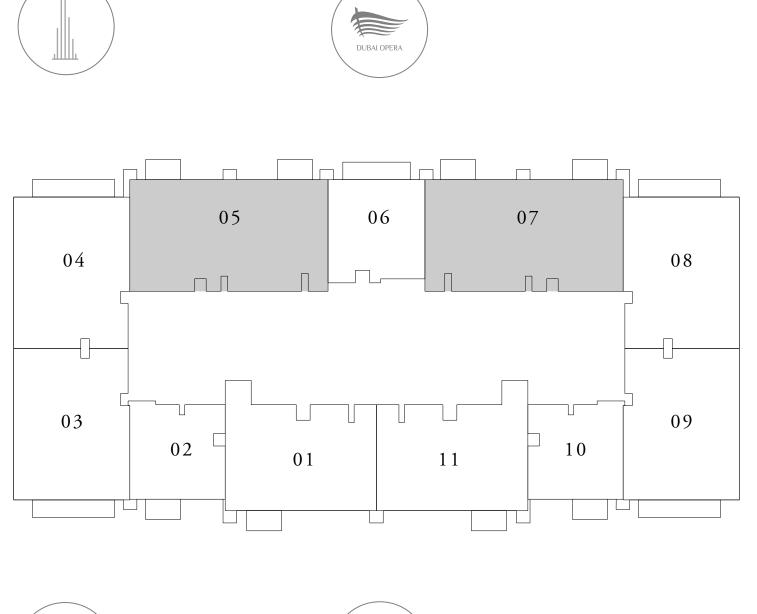

## 3 BEDROOM TYPE A2

| UNIT NUMBER | LEVEL        | SUITE AREA                    | BALCONY AREA               | TOTAL AREA                     |
|-------------|--------------|-------------------------------|----------------------------|--------------------------------|
| 05          | 08-22, 24-39 | 1267.24 SQ.FT.<br>117.73 SQ.M | 87.40 SQ.FT.<br>8.12 SQ.M. | 1354.64 SQ.FT.<br>125.85 SQ.M. |
| 07          | 08-22, 24-39 | 1264.44 SQ.FT.<br>117.47 SQ.M | 87.40 SQ.FT.<br>8.12 SQ.M. | 1351.84 SQ.FT.<br>125.59 SQ.M. |

BURJ CROWN