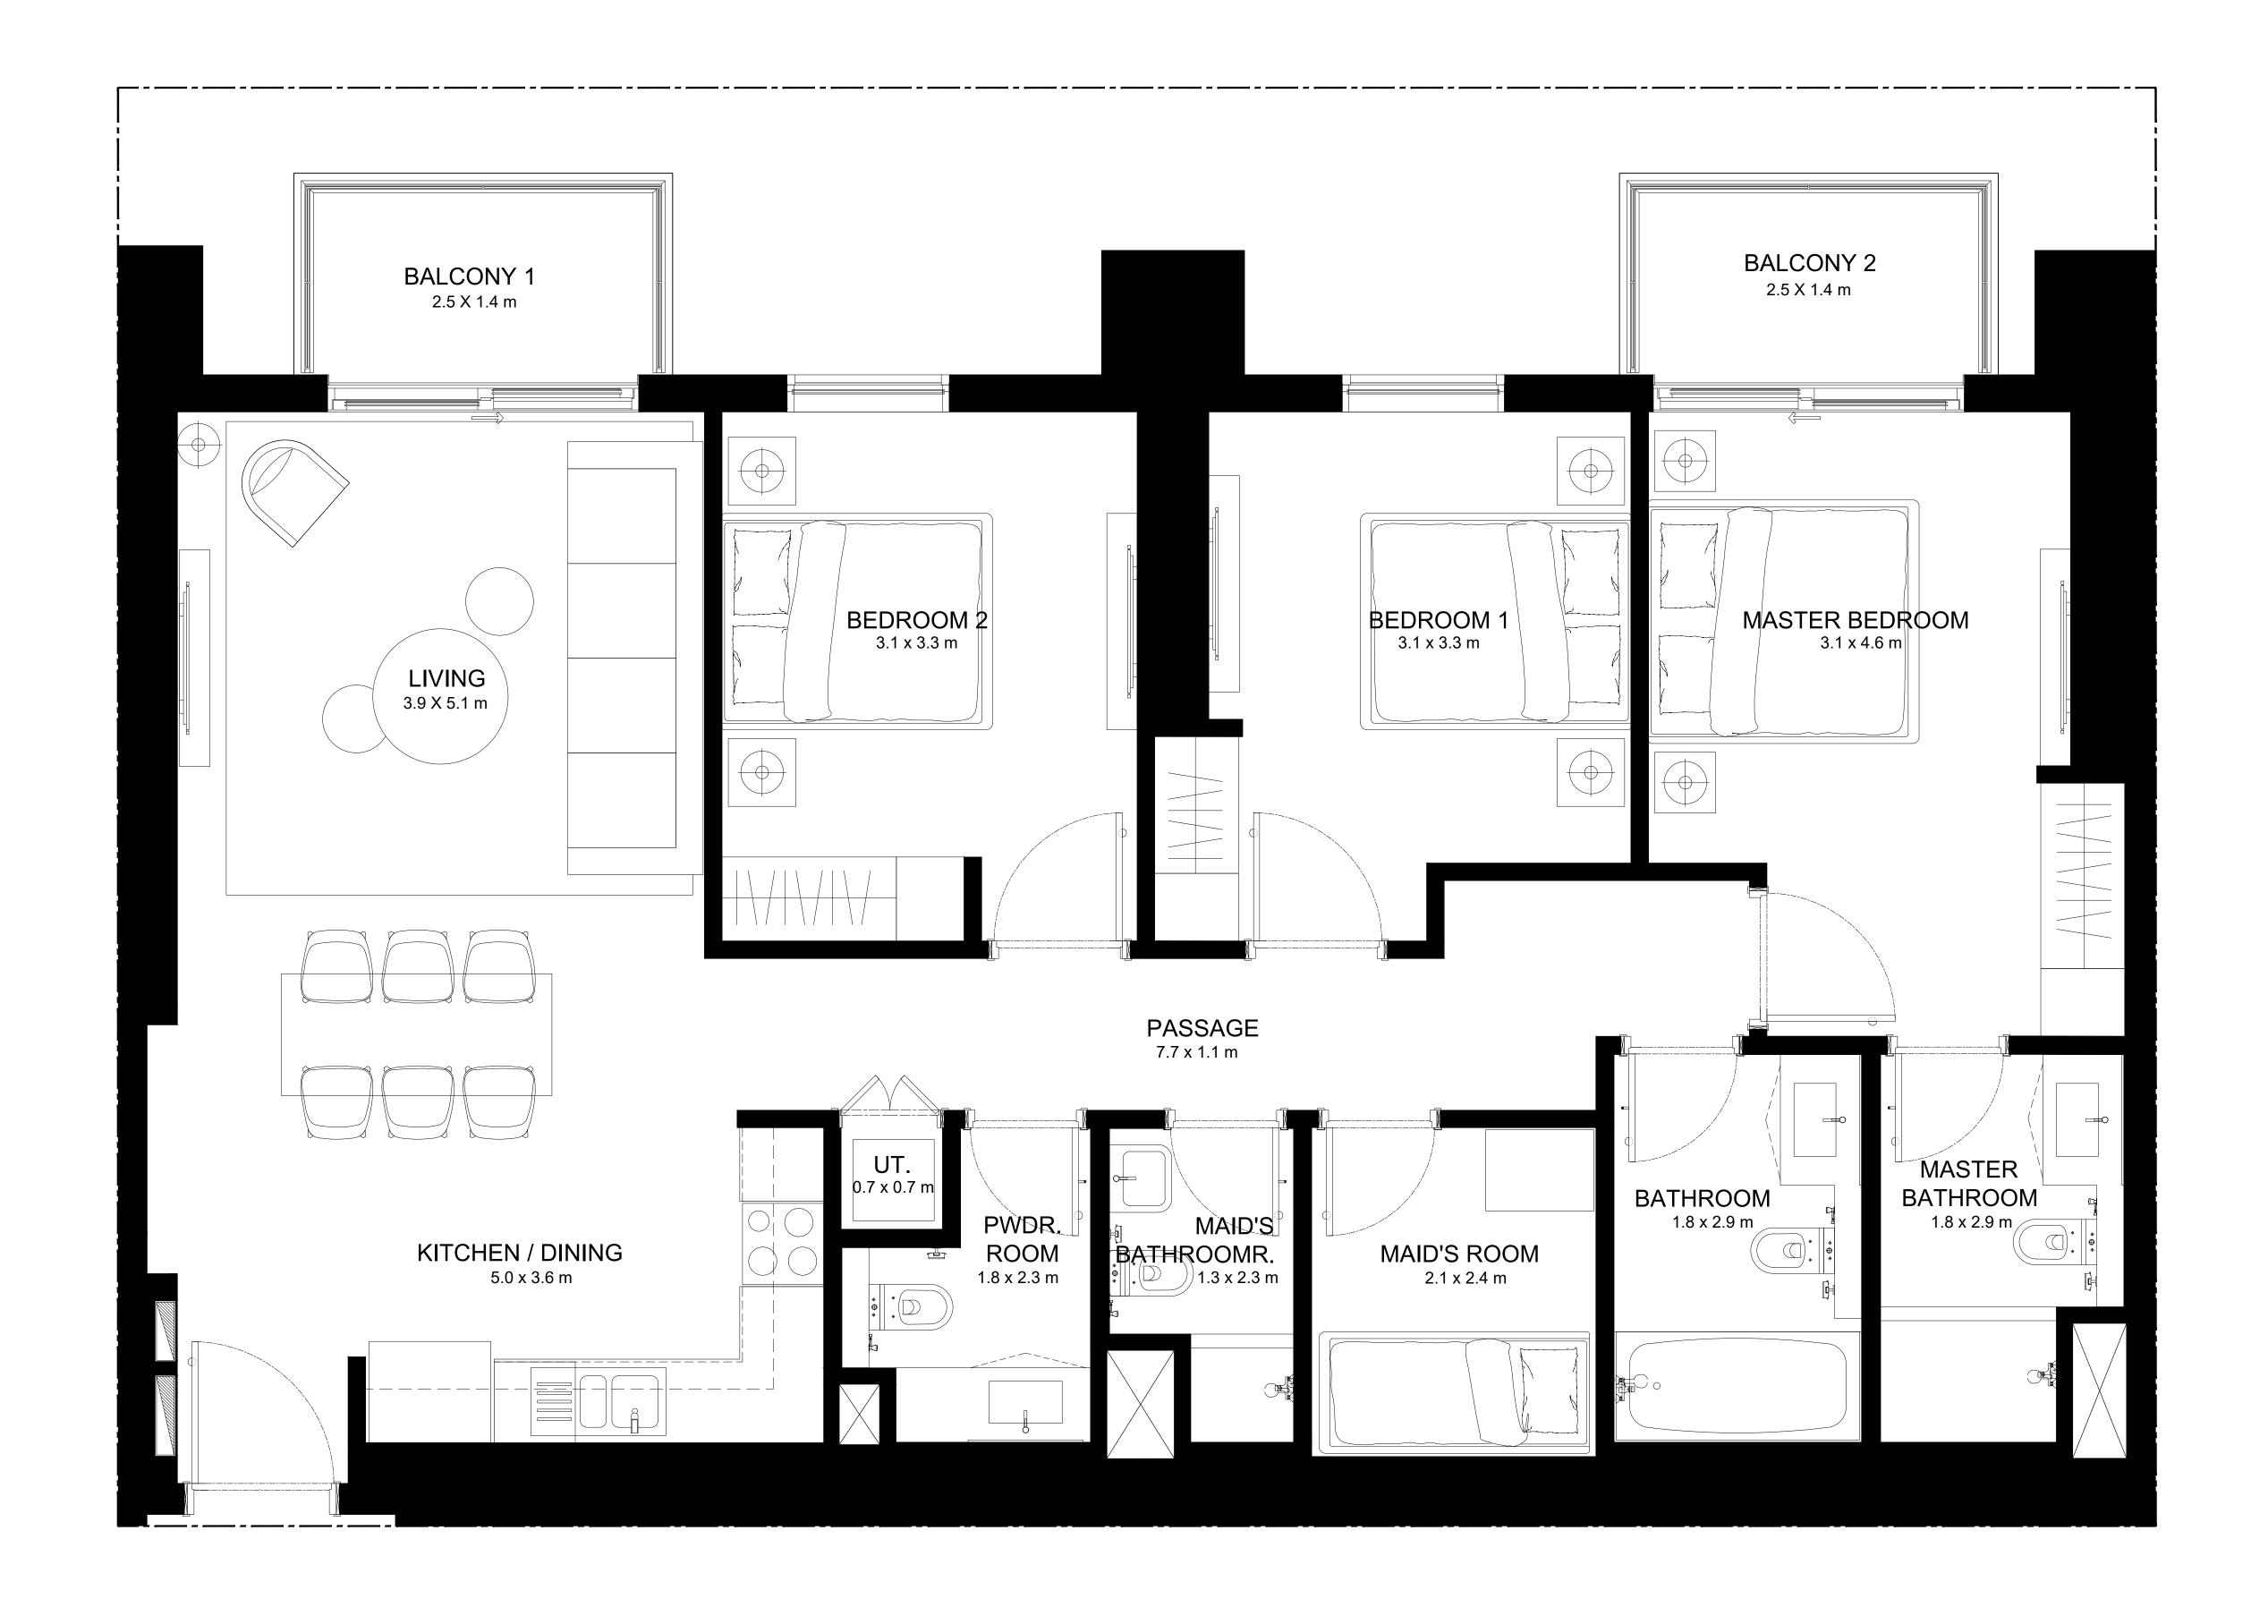

## 3 BEDROOM TYPE A2

| UNIT NUMBER | LEVEL        | SUITE AREA                    | BALCONY AREA               | TOTAL AREA                     |
|-------------|--------------|-------------------------------|----------------------------|--------------------------------|
| 05          | 08-22, 24-39 | 1267.24 SQ.FT.<br>117.73 SQ.M | 87.40 SQ.FT.<br>8.12 SQ.M. | 1354.64 SQ.FT.<br>125.85 SQ.M. |
| 07          | 08-22, 24-39 | 1264.44 SQ.FT.<br>117.47 SQ.M | 87.40 SQ.FT.<br>8.12 SQ.M. | 1351.84 SQ.FT.<br>125.59 SQ.M. |

BURJ CROWN