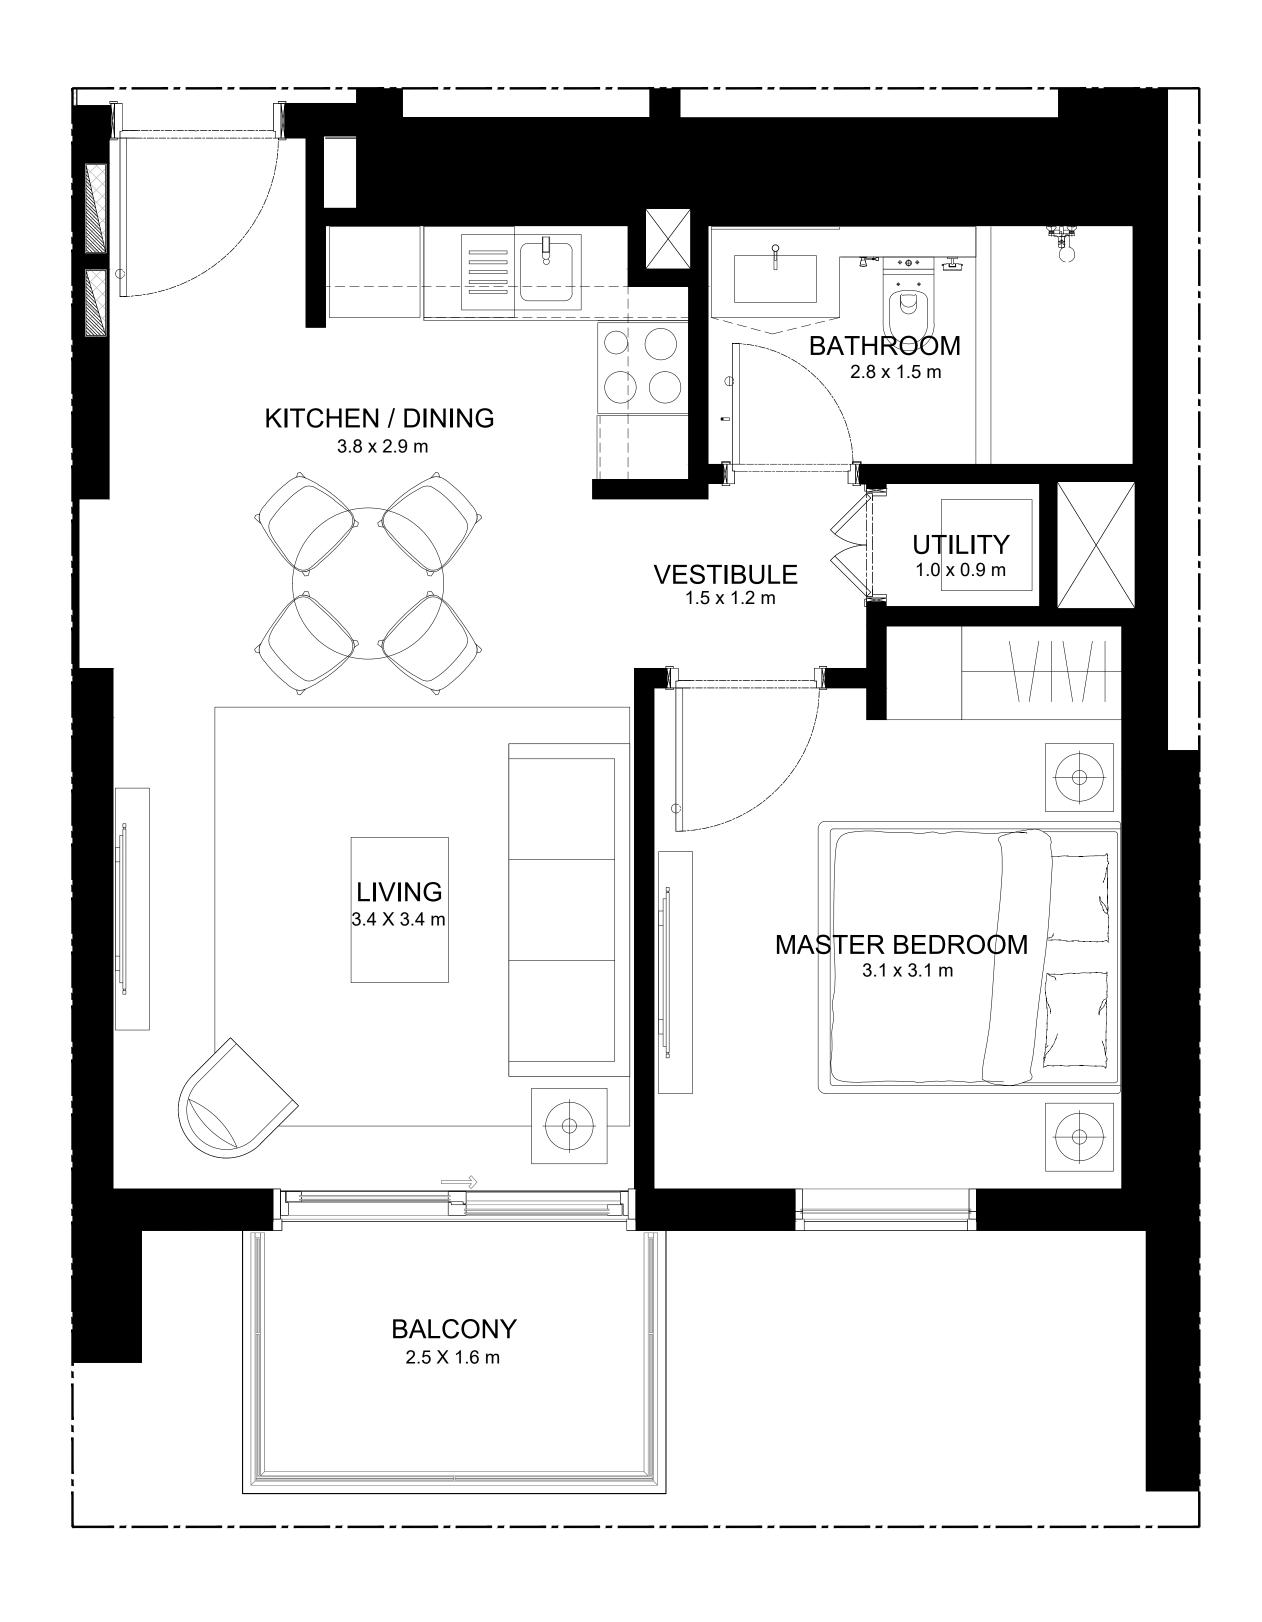

#### 1 BEDROOM TYPE A1

| UNIT NUMBER | LEVEL | SUITE AREA                   | BALCONY AREA               | TOTAL AREA                   |
|-------------|-------|------------------------------|----------------------------|------------------------------|
| 03          | 01-02 | 577.16 SQ.FT.<br>53.62 SQ.M. | 44.35 SQ.FT.<br>4.12 SQ.M. | 621.51 SQ.FT.<br>57.74 SQ.M. |