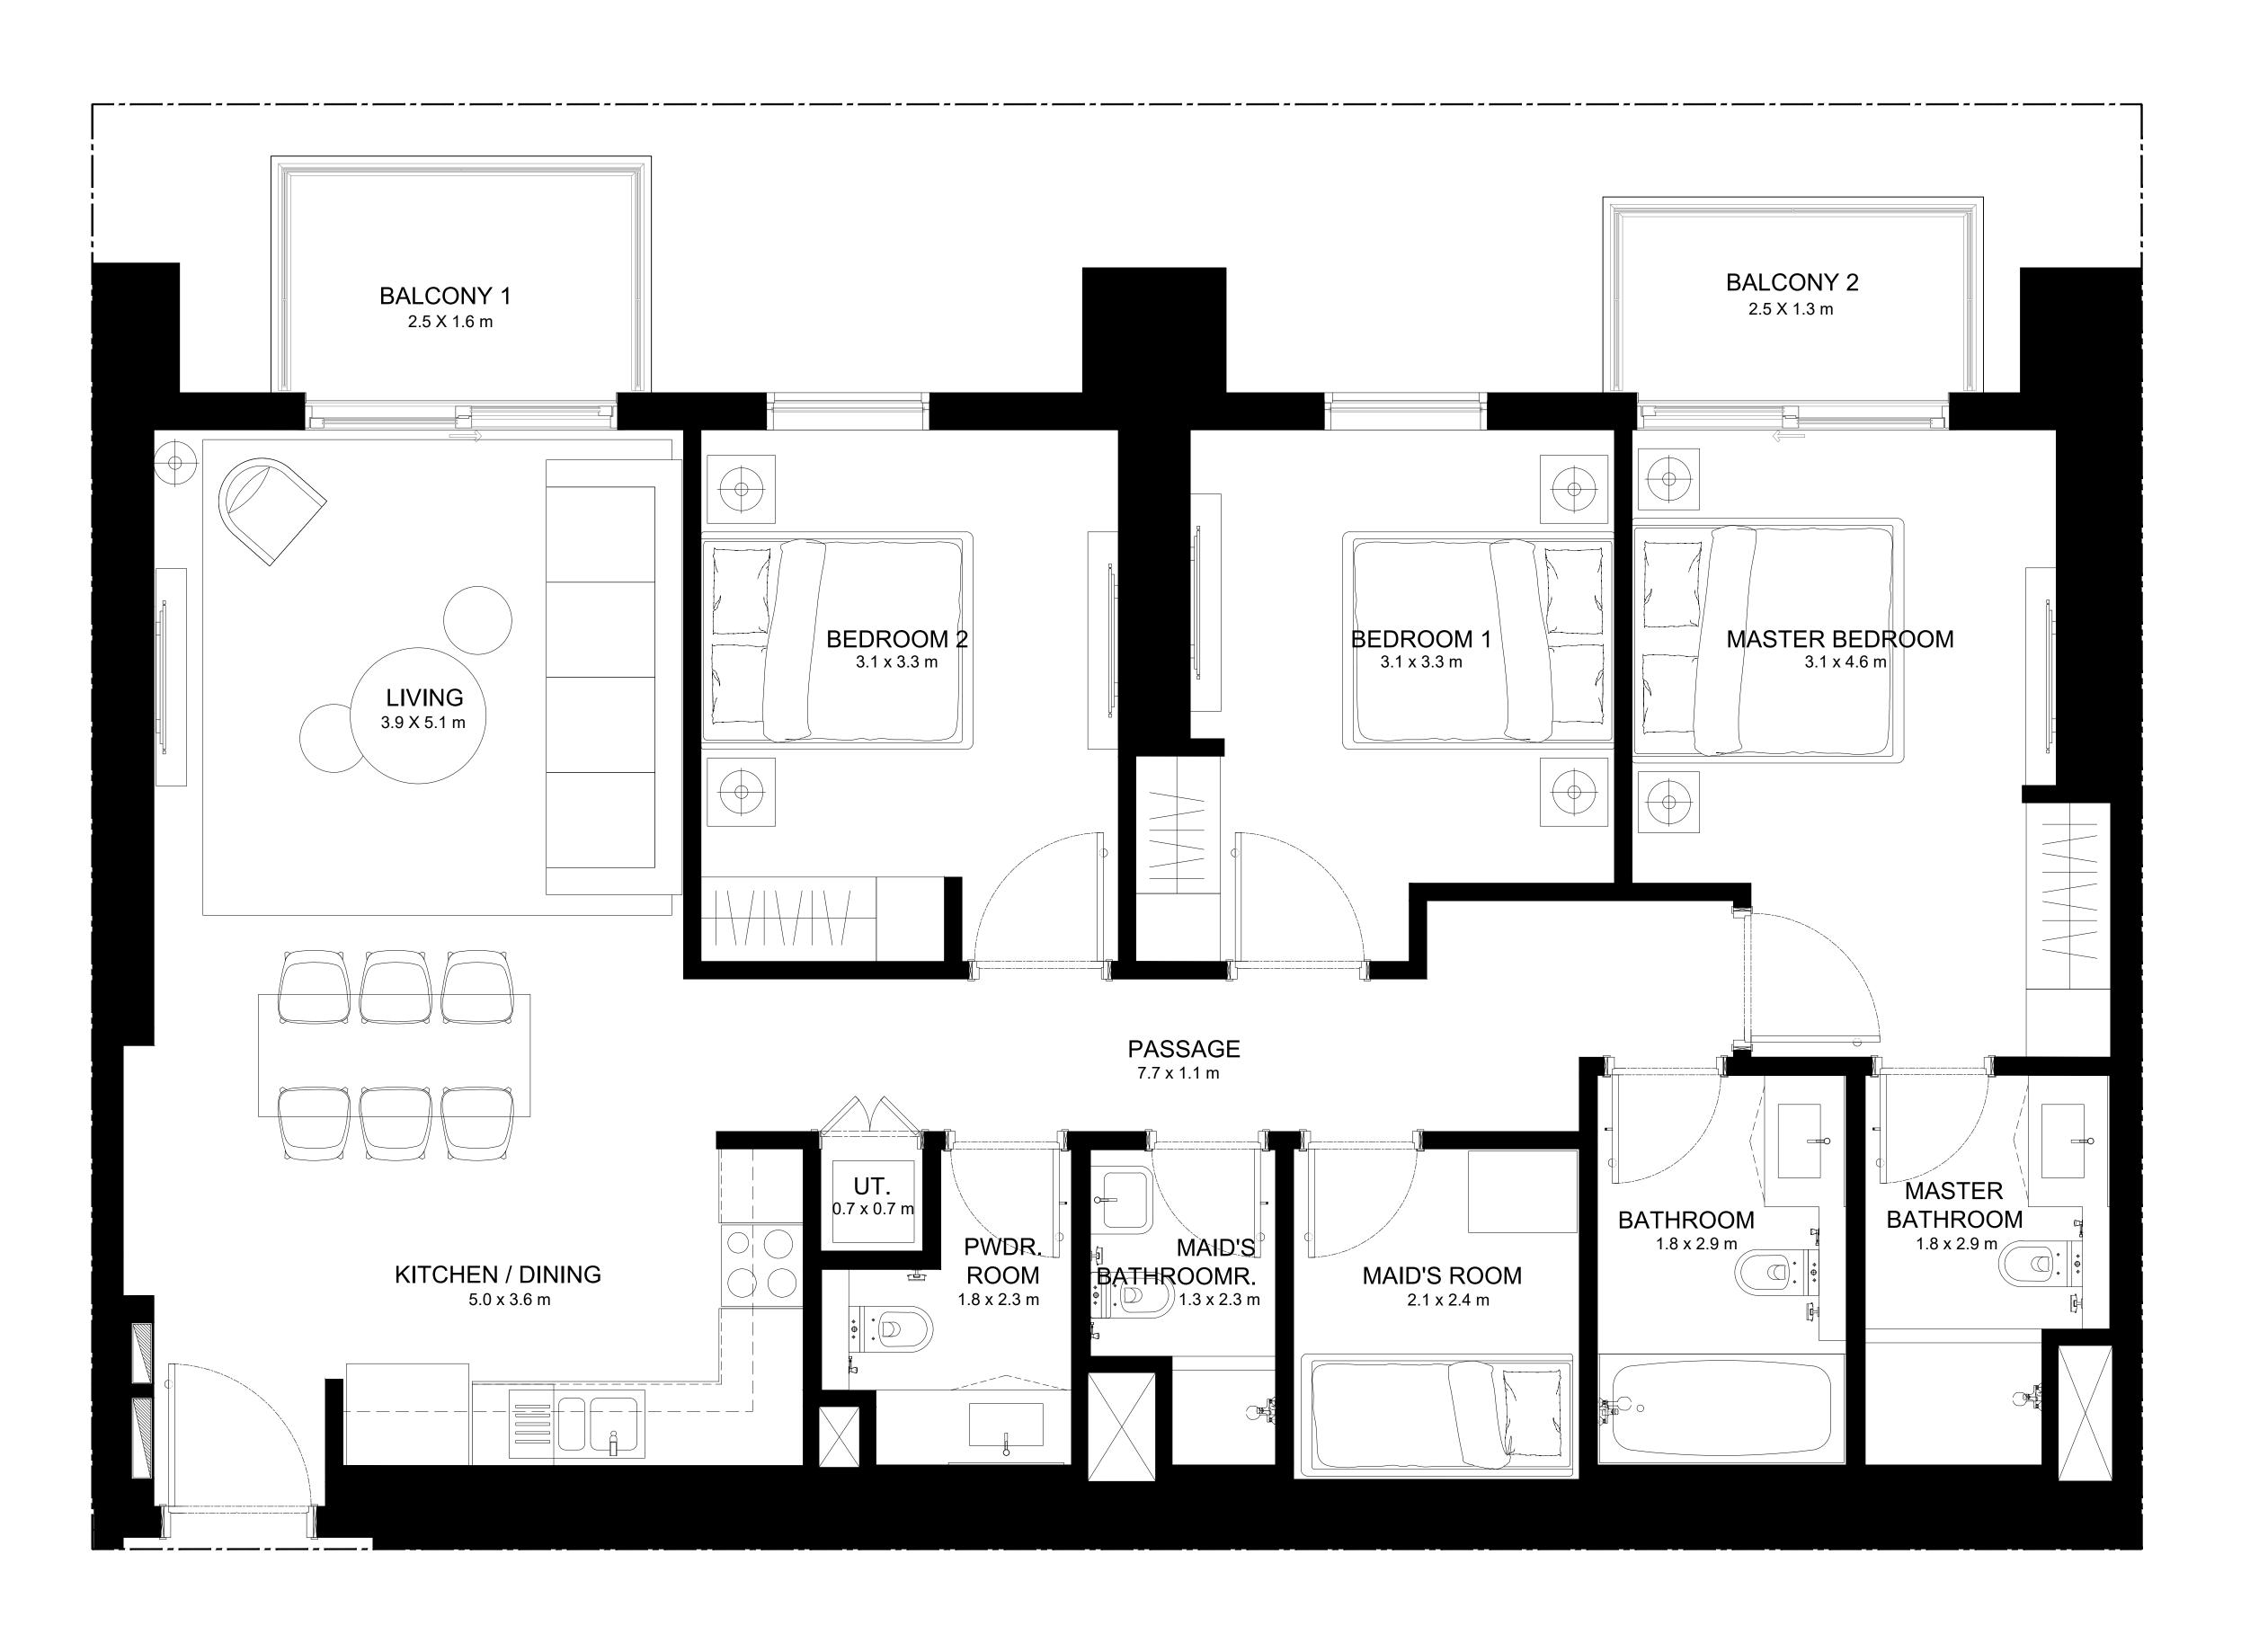

## 3 BEDROOM TYPE A2

| UNIT NUMBER | LEVEL        | SUITE AREA                    | BALCONY AREA               | TOTAL AREA                     |
|-------------|--------------|-------------------------------|----------------------------|--------------------------------|
| 05          | 08-22, 24-39 | 1267.24 SQ.FT.<br>117.73 SQ.M | 87.40 SQ.FT.<br>8.12 SQ.M. | 1354.64 SQ.FT.<br>125.85 SQ.M. |
| 07          | 08-22, 24-39 | 1264.44 SQ.FT.<br>117.47 SQ.M | 87.40 SQ.FT.<br>8.12 SQ.M. | 1351.84 SQ.FT.<br>125.59 SQ.M. |

BURJ CROWN