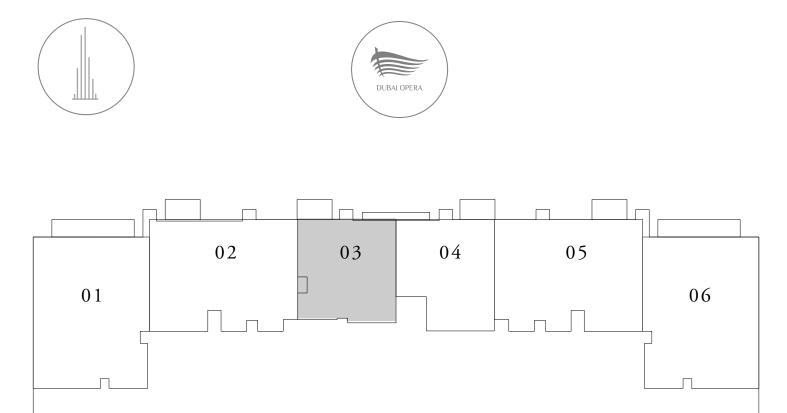

#### 1 BEDROOM TYPE A1

| UNIT NUMBER | LEVEL | SUITE AREA                   | BALCONY AREA               | TOTAL AREA                   |
|-------------|-------|------------------------------|----------------------------|------------------------------|
| 03          | 01-02 | 577.16 SQ.FT.<br>53.62 SQ.M. | 44.35 SQ.FT.<br>4.12 SQ.M. | 621.51 SQ.FT.<br>57.74 SQ.M. |

#### 1 BEDROOM TYPE A2

| UNIT NUMBER | LEVEL | SUITE AREA                   | BALCONY AREA               | TOTAL AREA                   |
|-------------|-------|------------------------------|----------------------------|------------------------------|
| 03          | 03-06 | 577.16 SQ.FT.<br>53.62 SQ.M. | 57.16 SQ.FT.<br>5.31 SQ.M. | 634.32 SQ.FT.<br>58.93 SQ.M. |