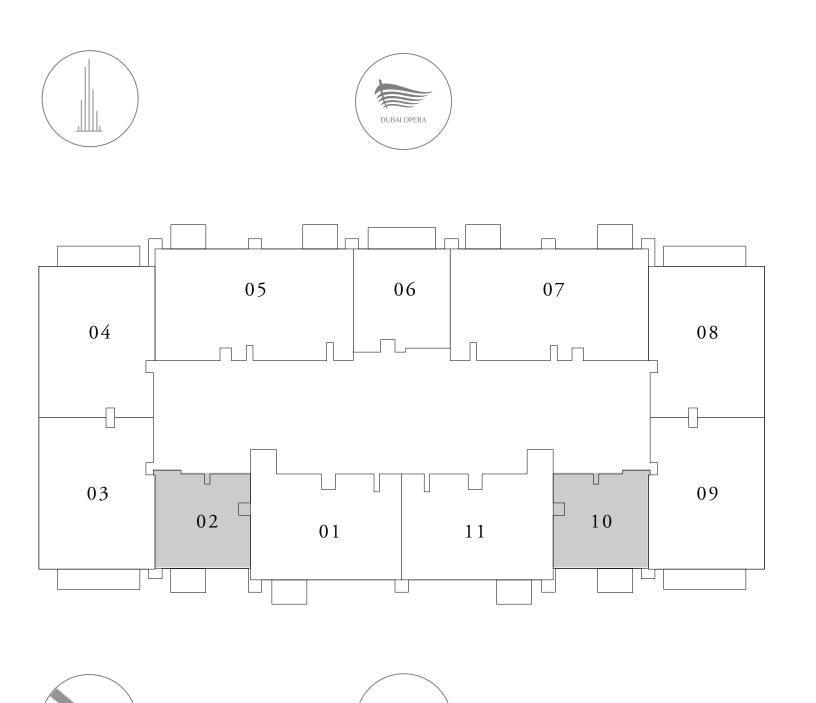

## 1 BEDROOM TYPE D1

| UNIT NUMBER | LEVEL        | SUITE AREA                   | BALCONY AREA               | TOTAL AREA                   |
|-------------|--------------|------------------------------|----------------------------|------------------------------|
| 02 & 10     | 08-22, 24-39 | 534.32 SQ.FT.<br>49.64 SQ.M. | 43.70 SQ.FT.<br>4.06 SQ.M. | 578.02 SQ.FT.<br>53.70 SQ.M. |