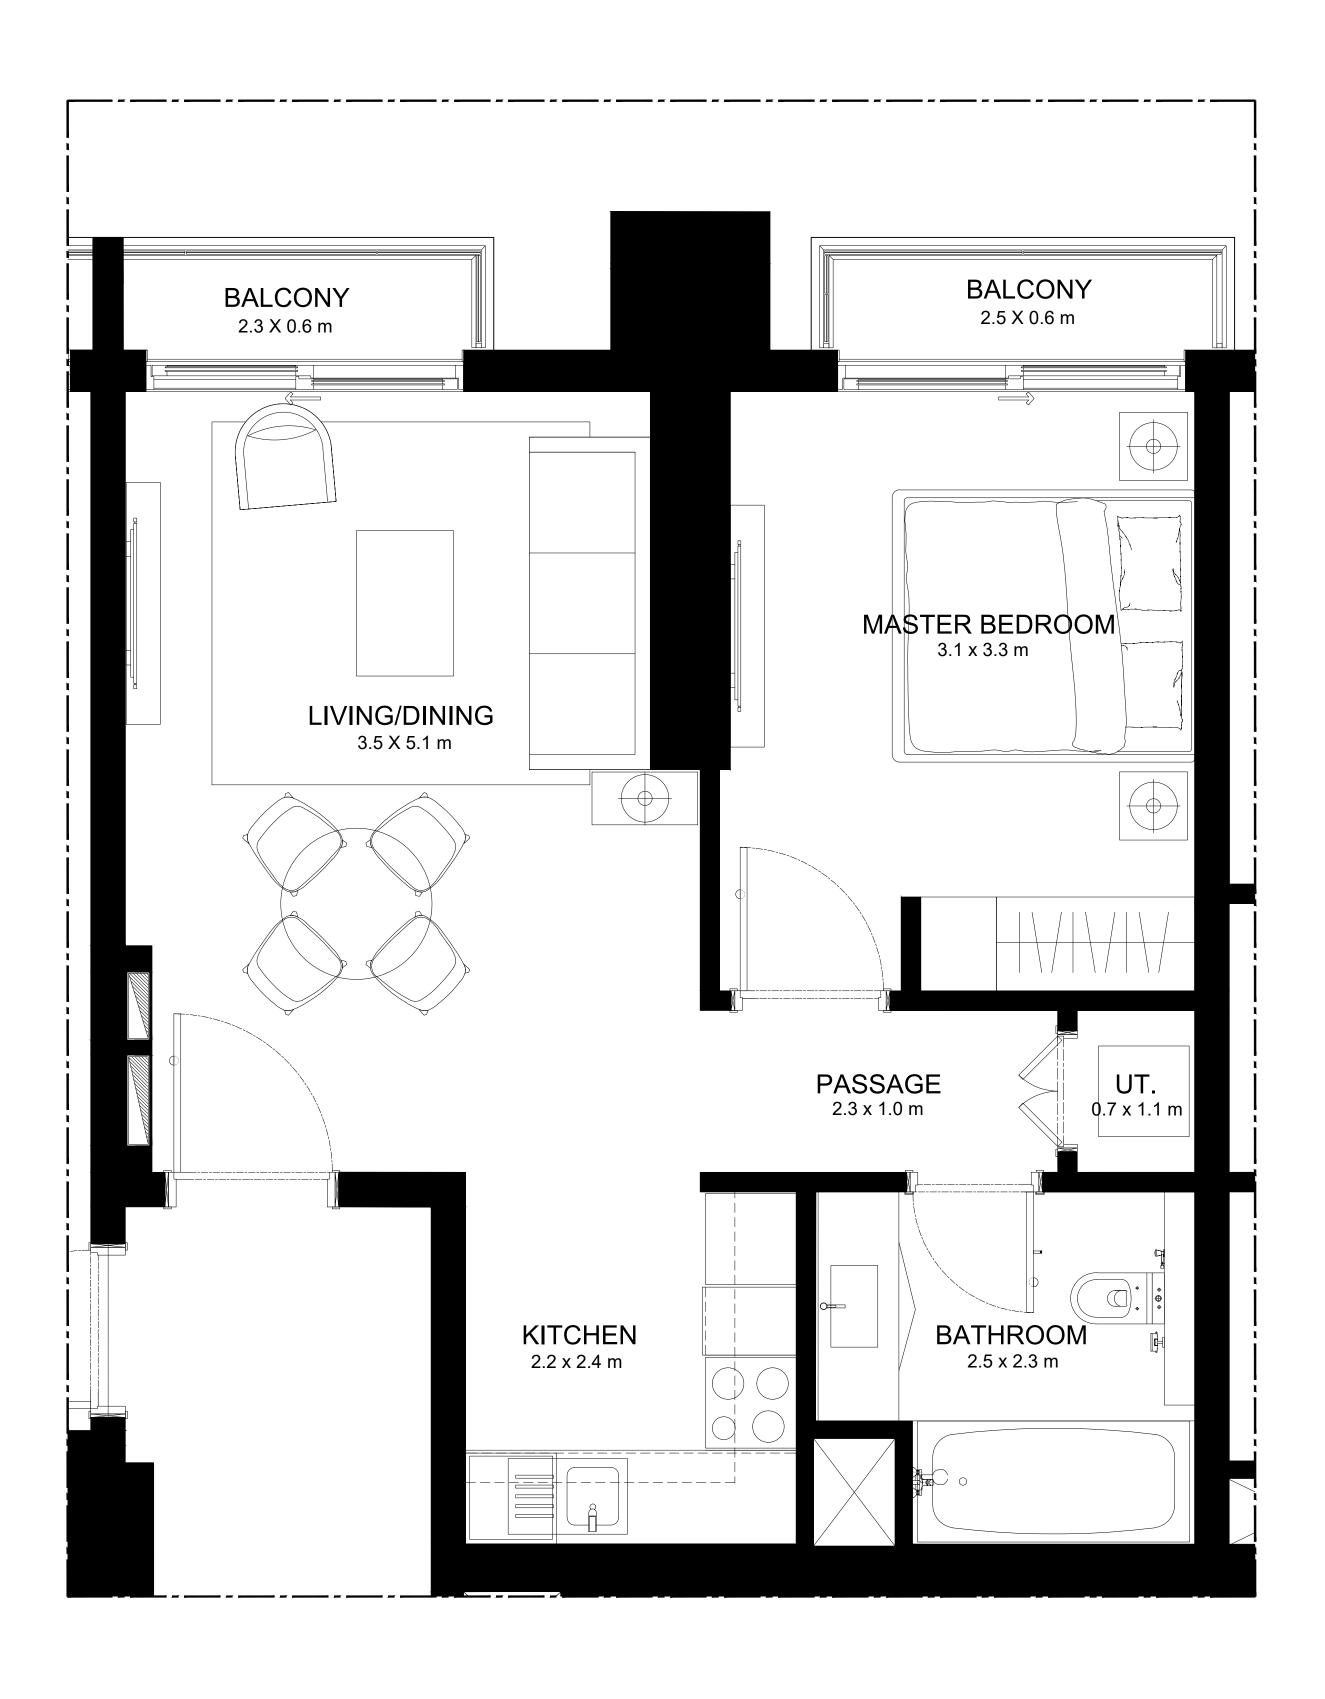

#### 1 BEDROOM TYPE B1

| UNIT NUMBER | LEVEL | SUITE AREA                   | BALCONY AREA               | TOTAL AREA                   |
|-------------|-------|------------------------------|----------------------------|------------------------------|
| 04          | 01-02 | 561.12 SQ.FT.<br>52.13 SQ.M. | 44.35 SQ.FT.<br>4.12 SQ.M. | 605.47 SQ.FT.<br>56.25 SQ.M. |