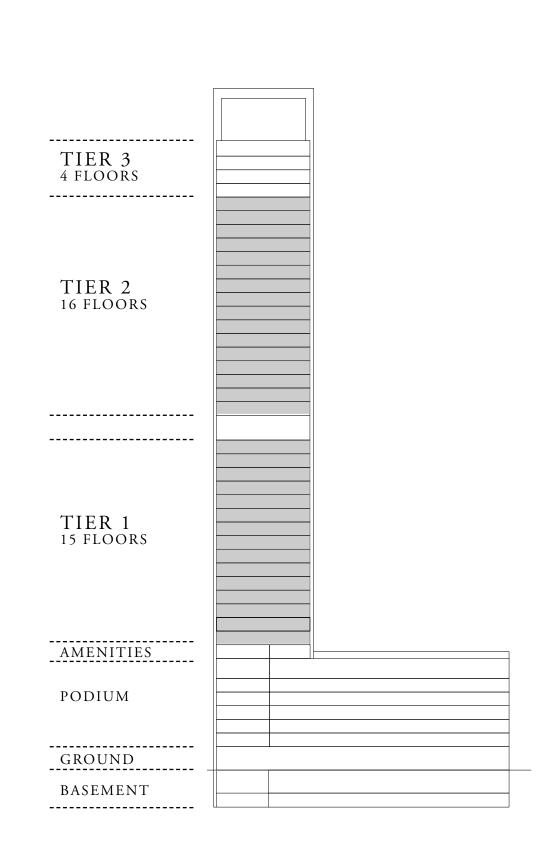

KEY PLAN

KEY SECTION

TIER 3
(FLOOKS

TIER 1
15 FLOOKS

AMUNITURE

AMUNITURE

PODIUM

GROUND

KEY PLAN

TIER 3
4 FLOORS

TIER 2
16 FLOORS

TIER 1
15 FLOORS

AMENITIES

PODIUM

GROUND

BASEMENT