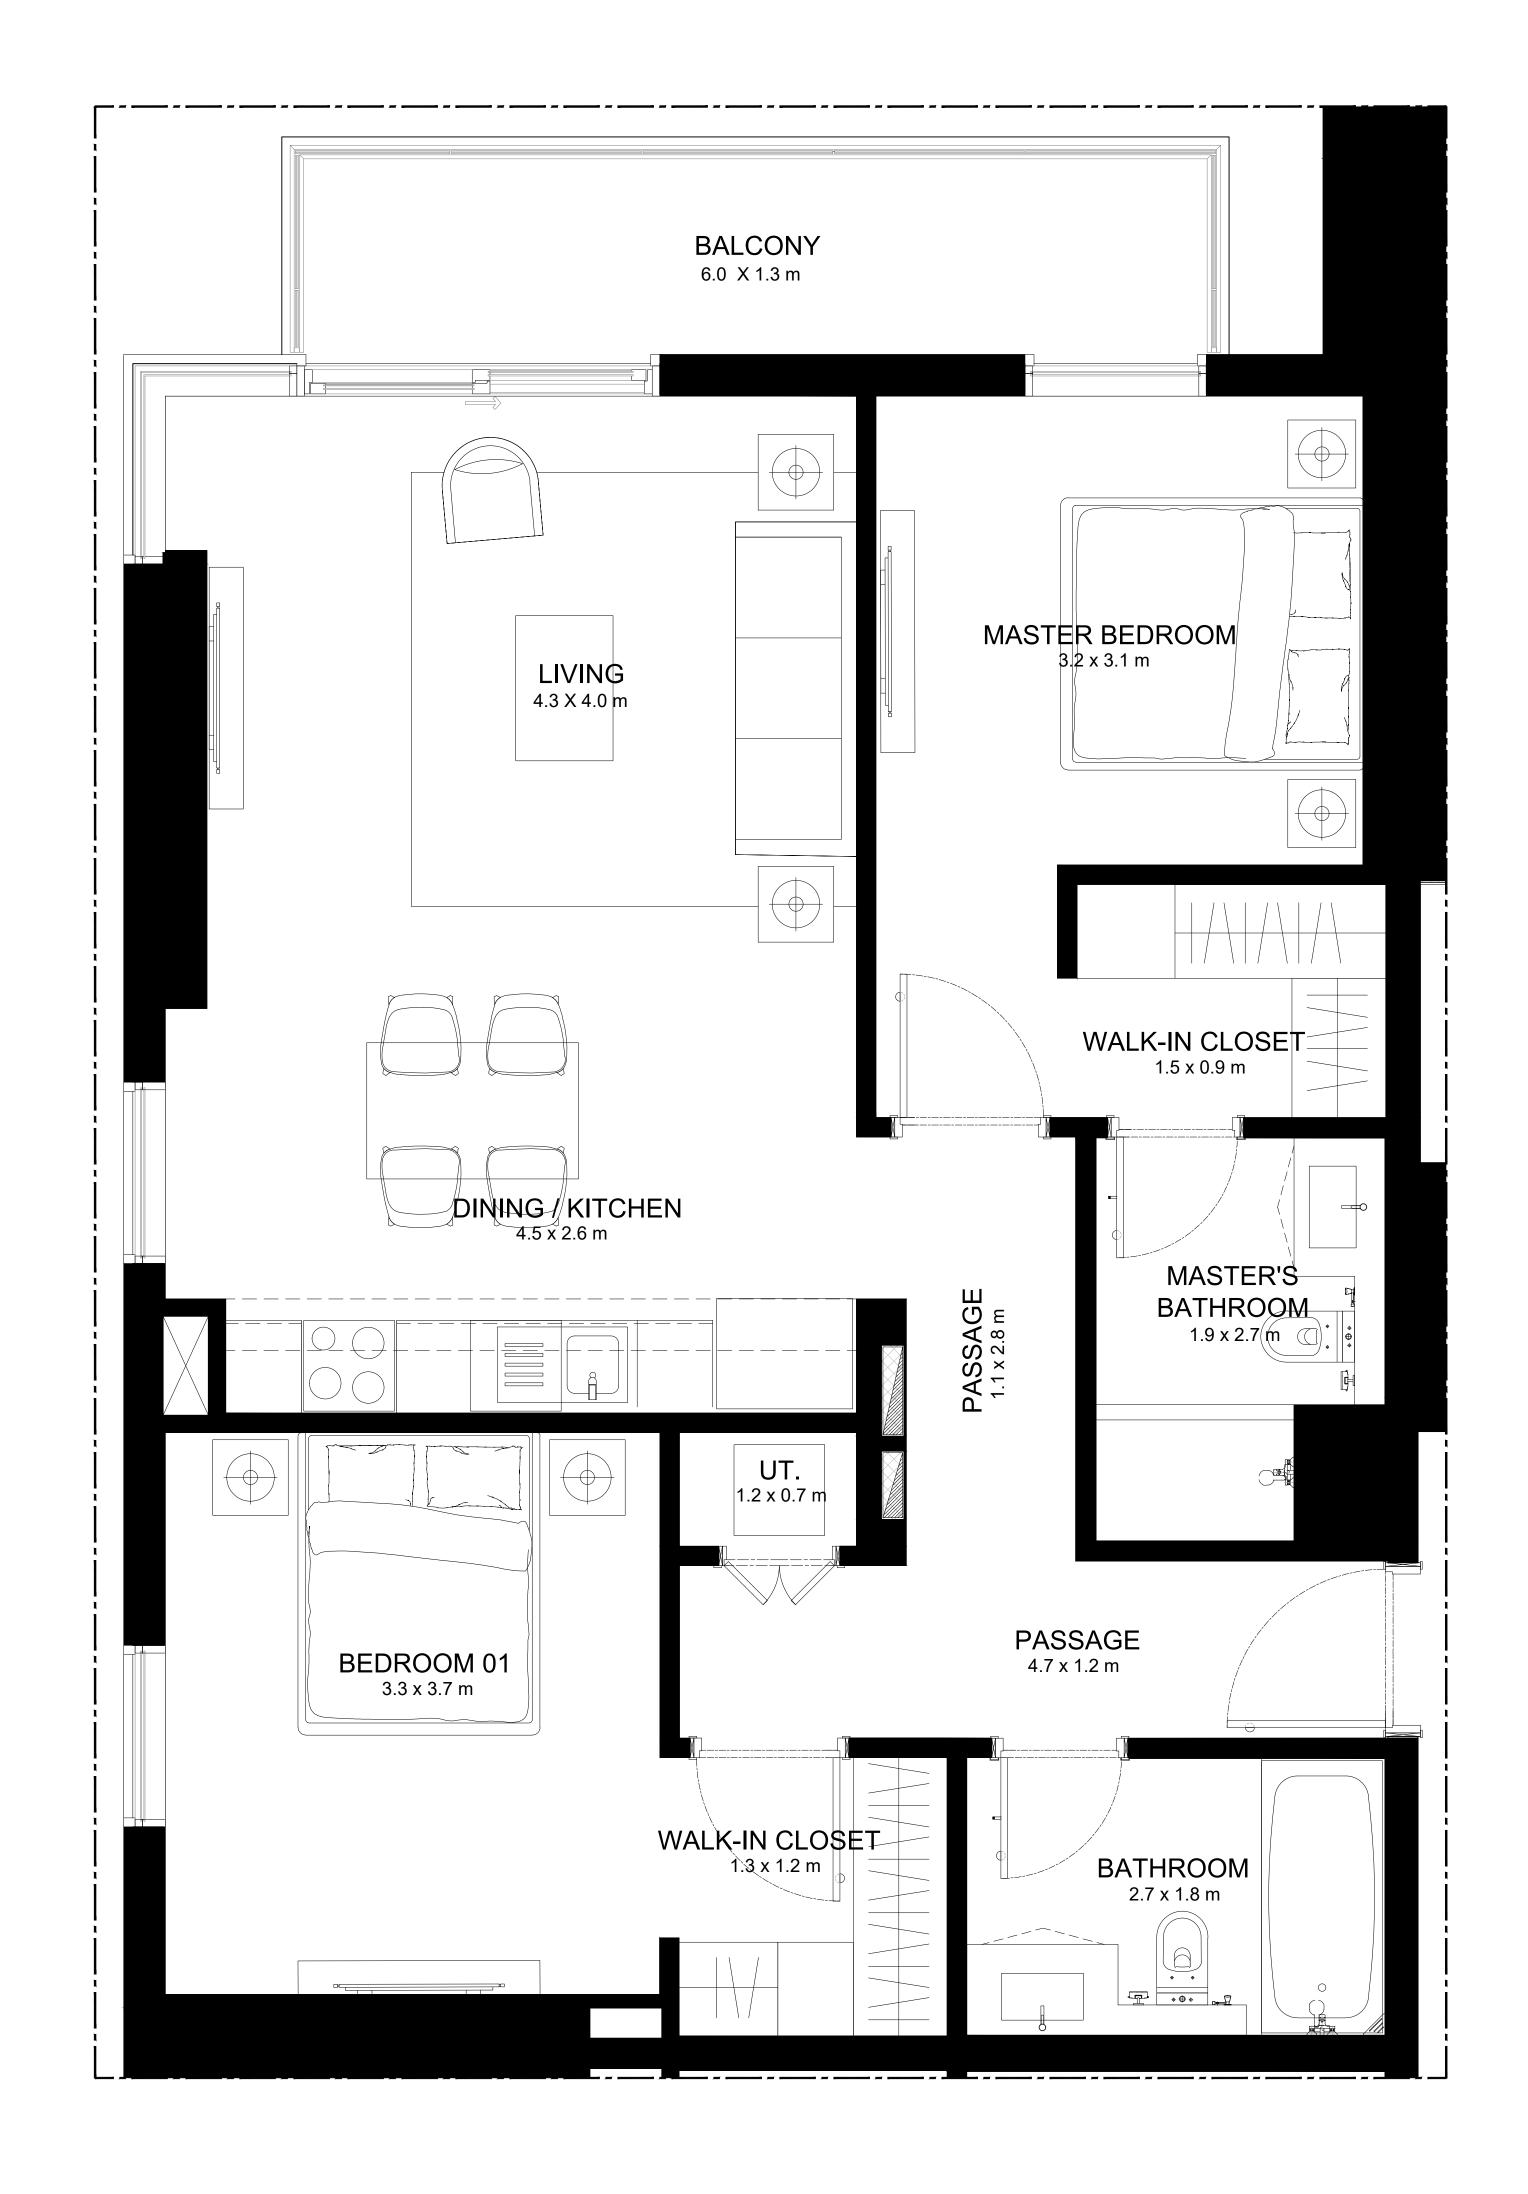

#### 1 BEDROOM TYPE A2

| UNIT NUMBER | LEVEL | SUITE AREA                   | BALCONY AREA               | TOTAL AREA                   |
|-------------|-------|------------------------------|----------------------------|------------------------------|
| 03          | 03-06 | 577.16 SQ.FT.<br>53.62 SQ.M. | 57.16 SQ.FT.<br>5.31 SQ.M. | 634.32 SQ.FT.<br>58.93 SQ.M. |