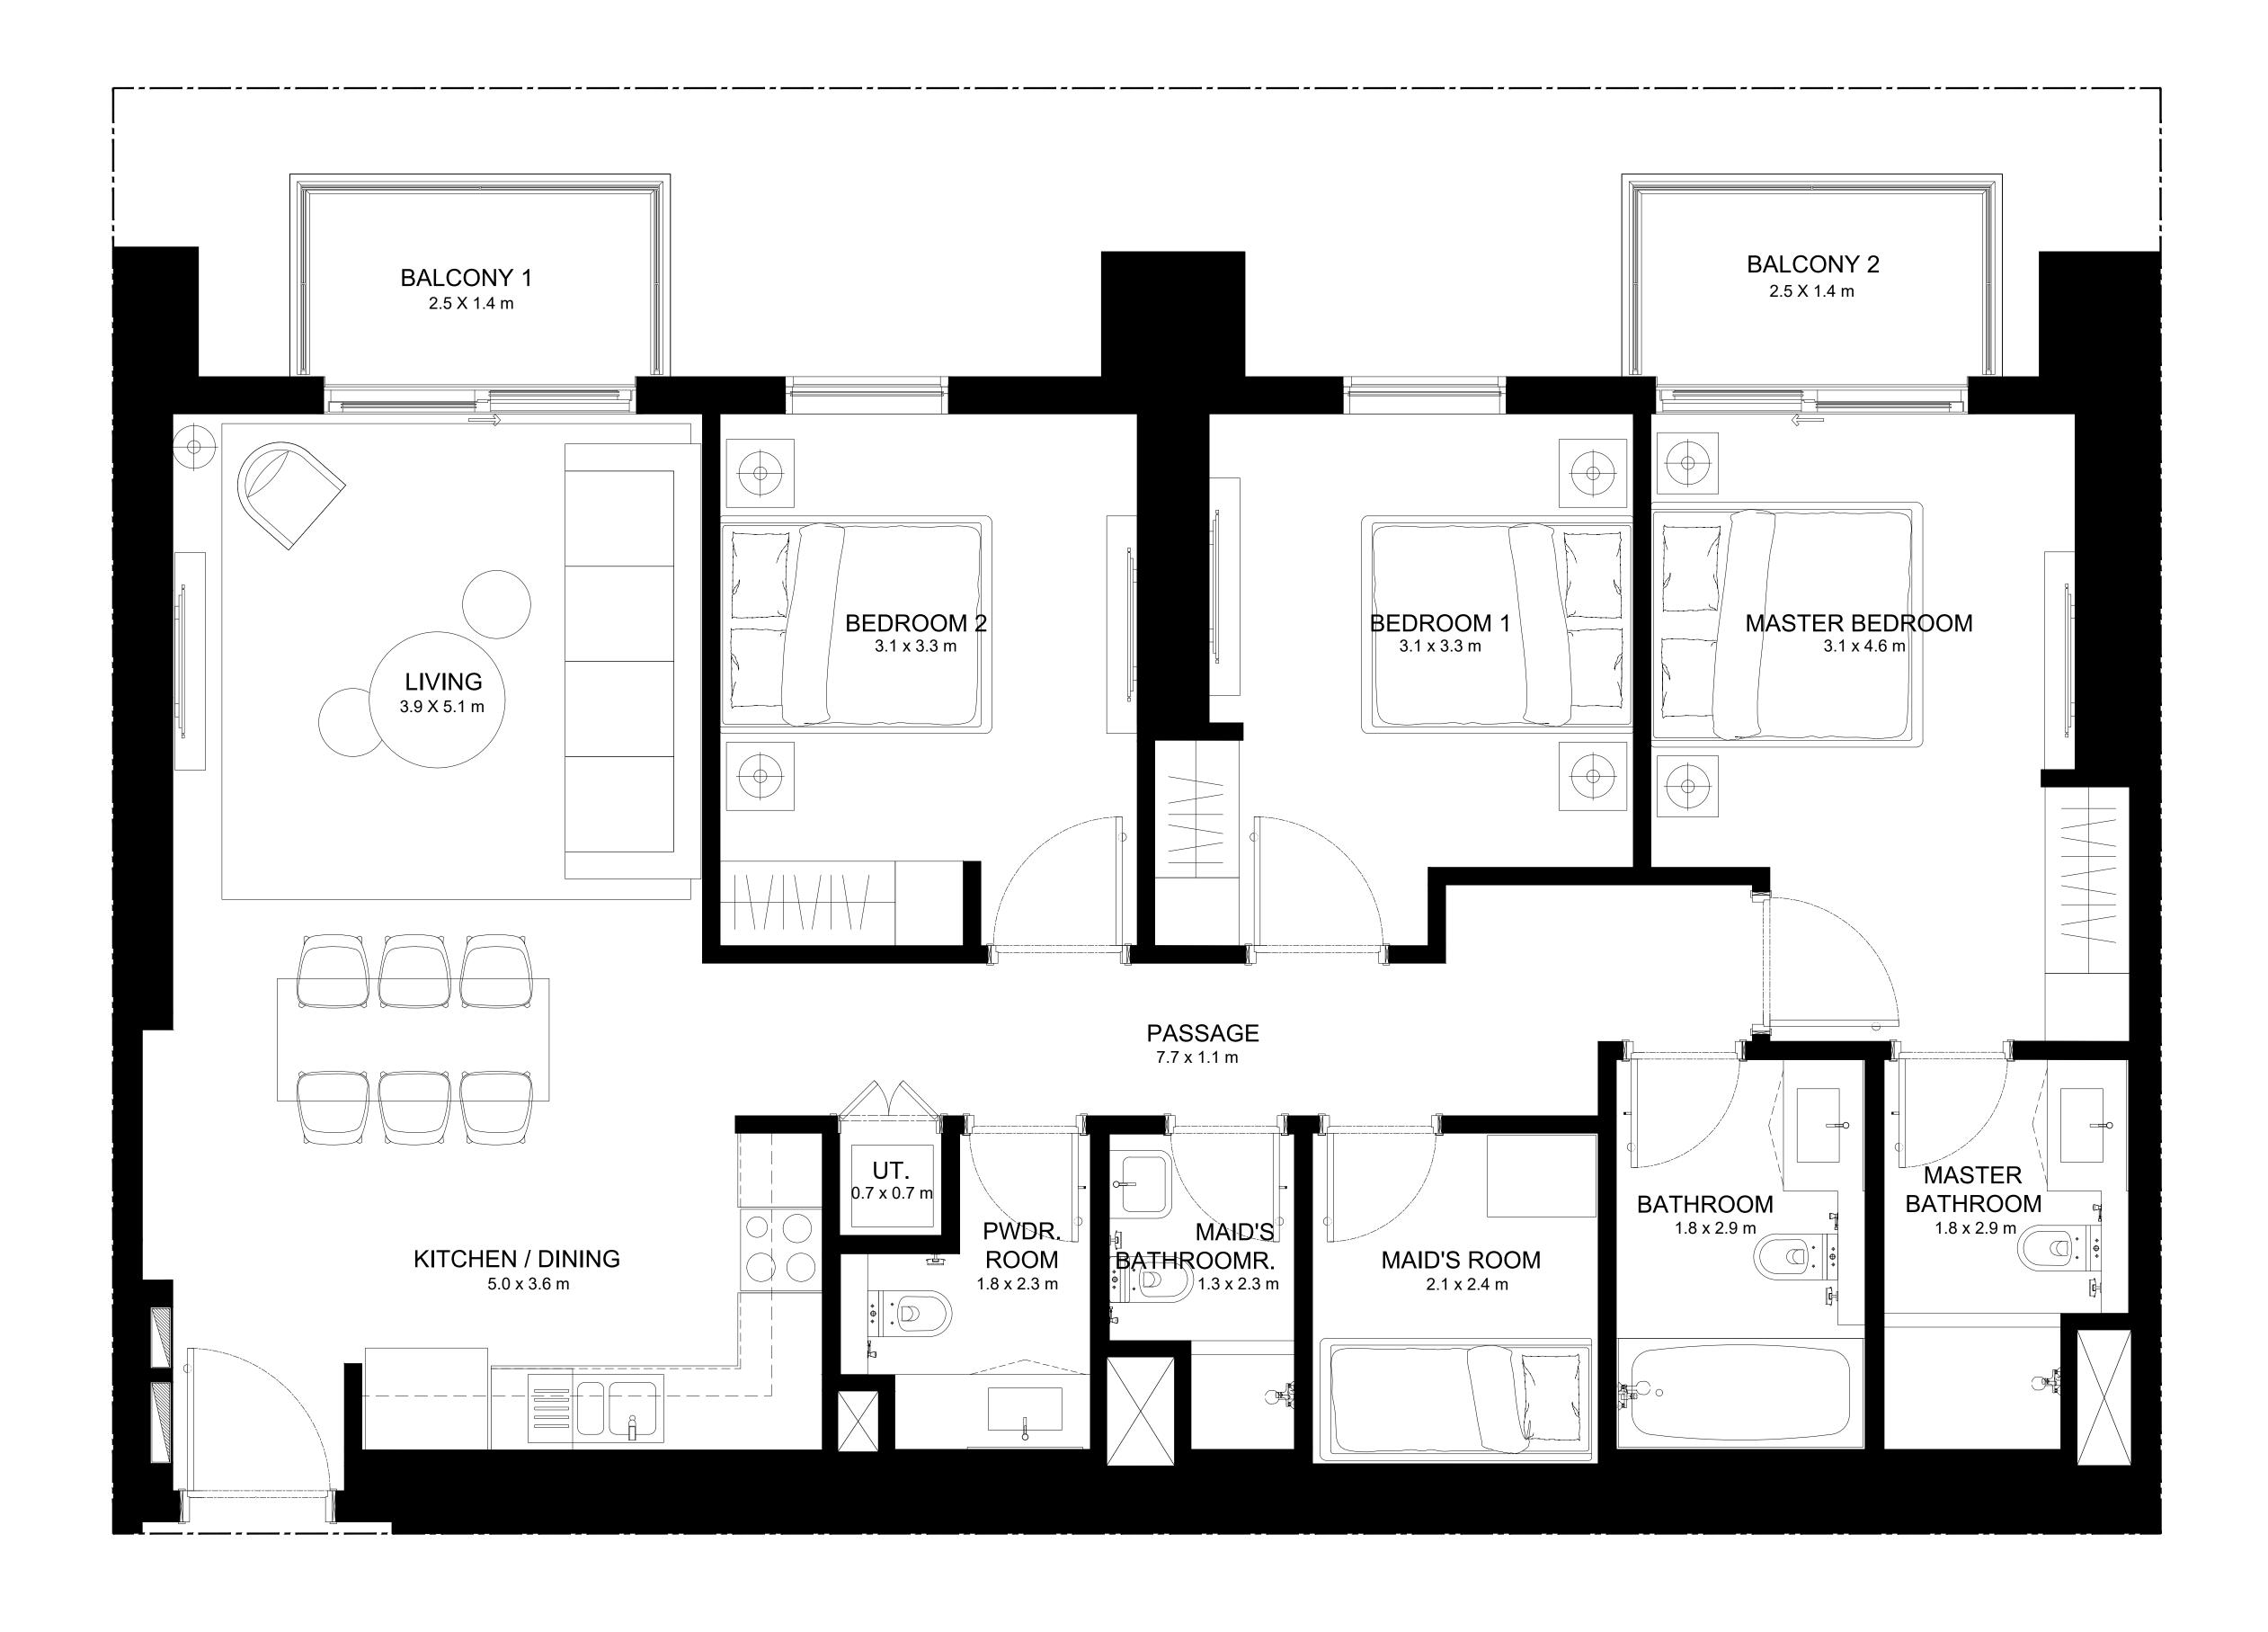

## 3 BEDROOM TYPE A1

| UNIT NUMBER | LEVEL | SUITE AREA                    | BALCONY AREA               | TOTAL AREA                     |
|-------------|-------|-------------------------------|----------------------------|--------------------------------|
| 02          | 07    | 1267.24 SQ.FT.<br>117.73 SQ.M | 87.40 SQ.FT.<br>8.12 SQ.M. | 1354.64 SQ.FT.<br>125.85 SQ.M. |
| 04          | 07    | 1264.44 SQ.FT.<br>117.47 SQ.M | 87.40 SQ.FT.<br>8.12 SQ.M. | 1351.84 SQ.FT.<br>125.59 SQ.M. |

BURJ CROWN