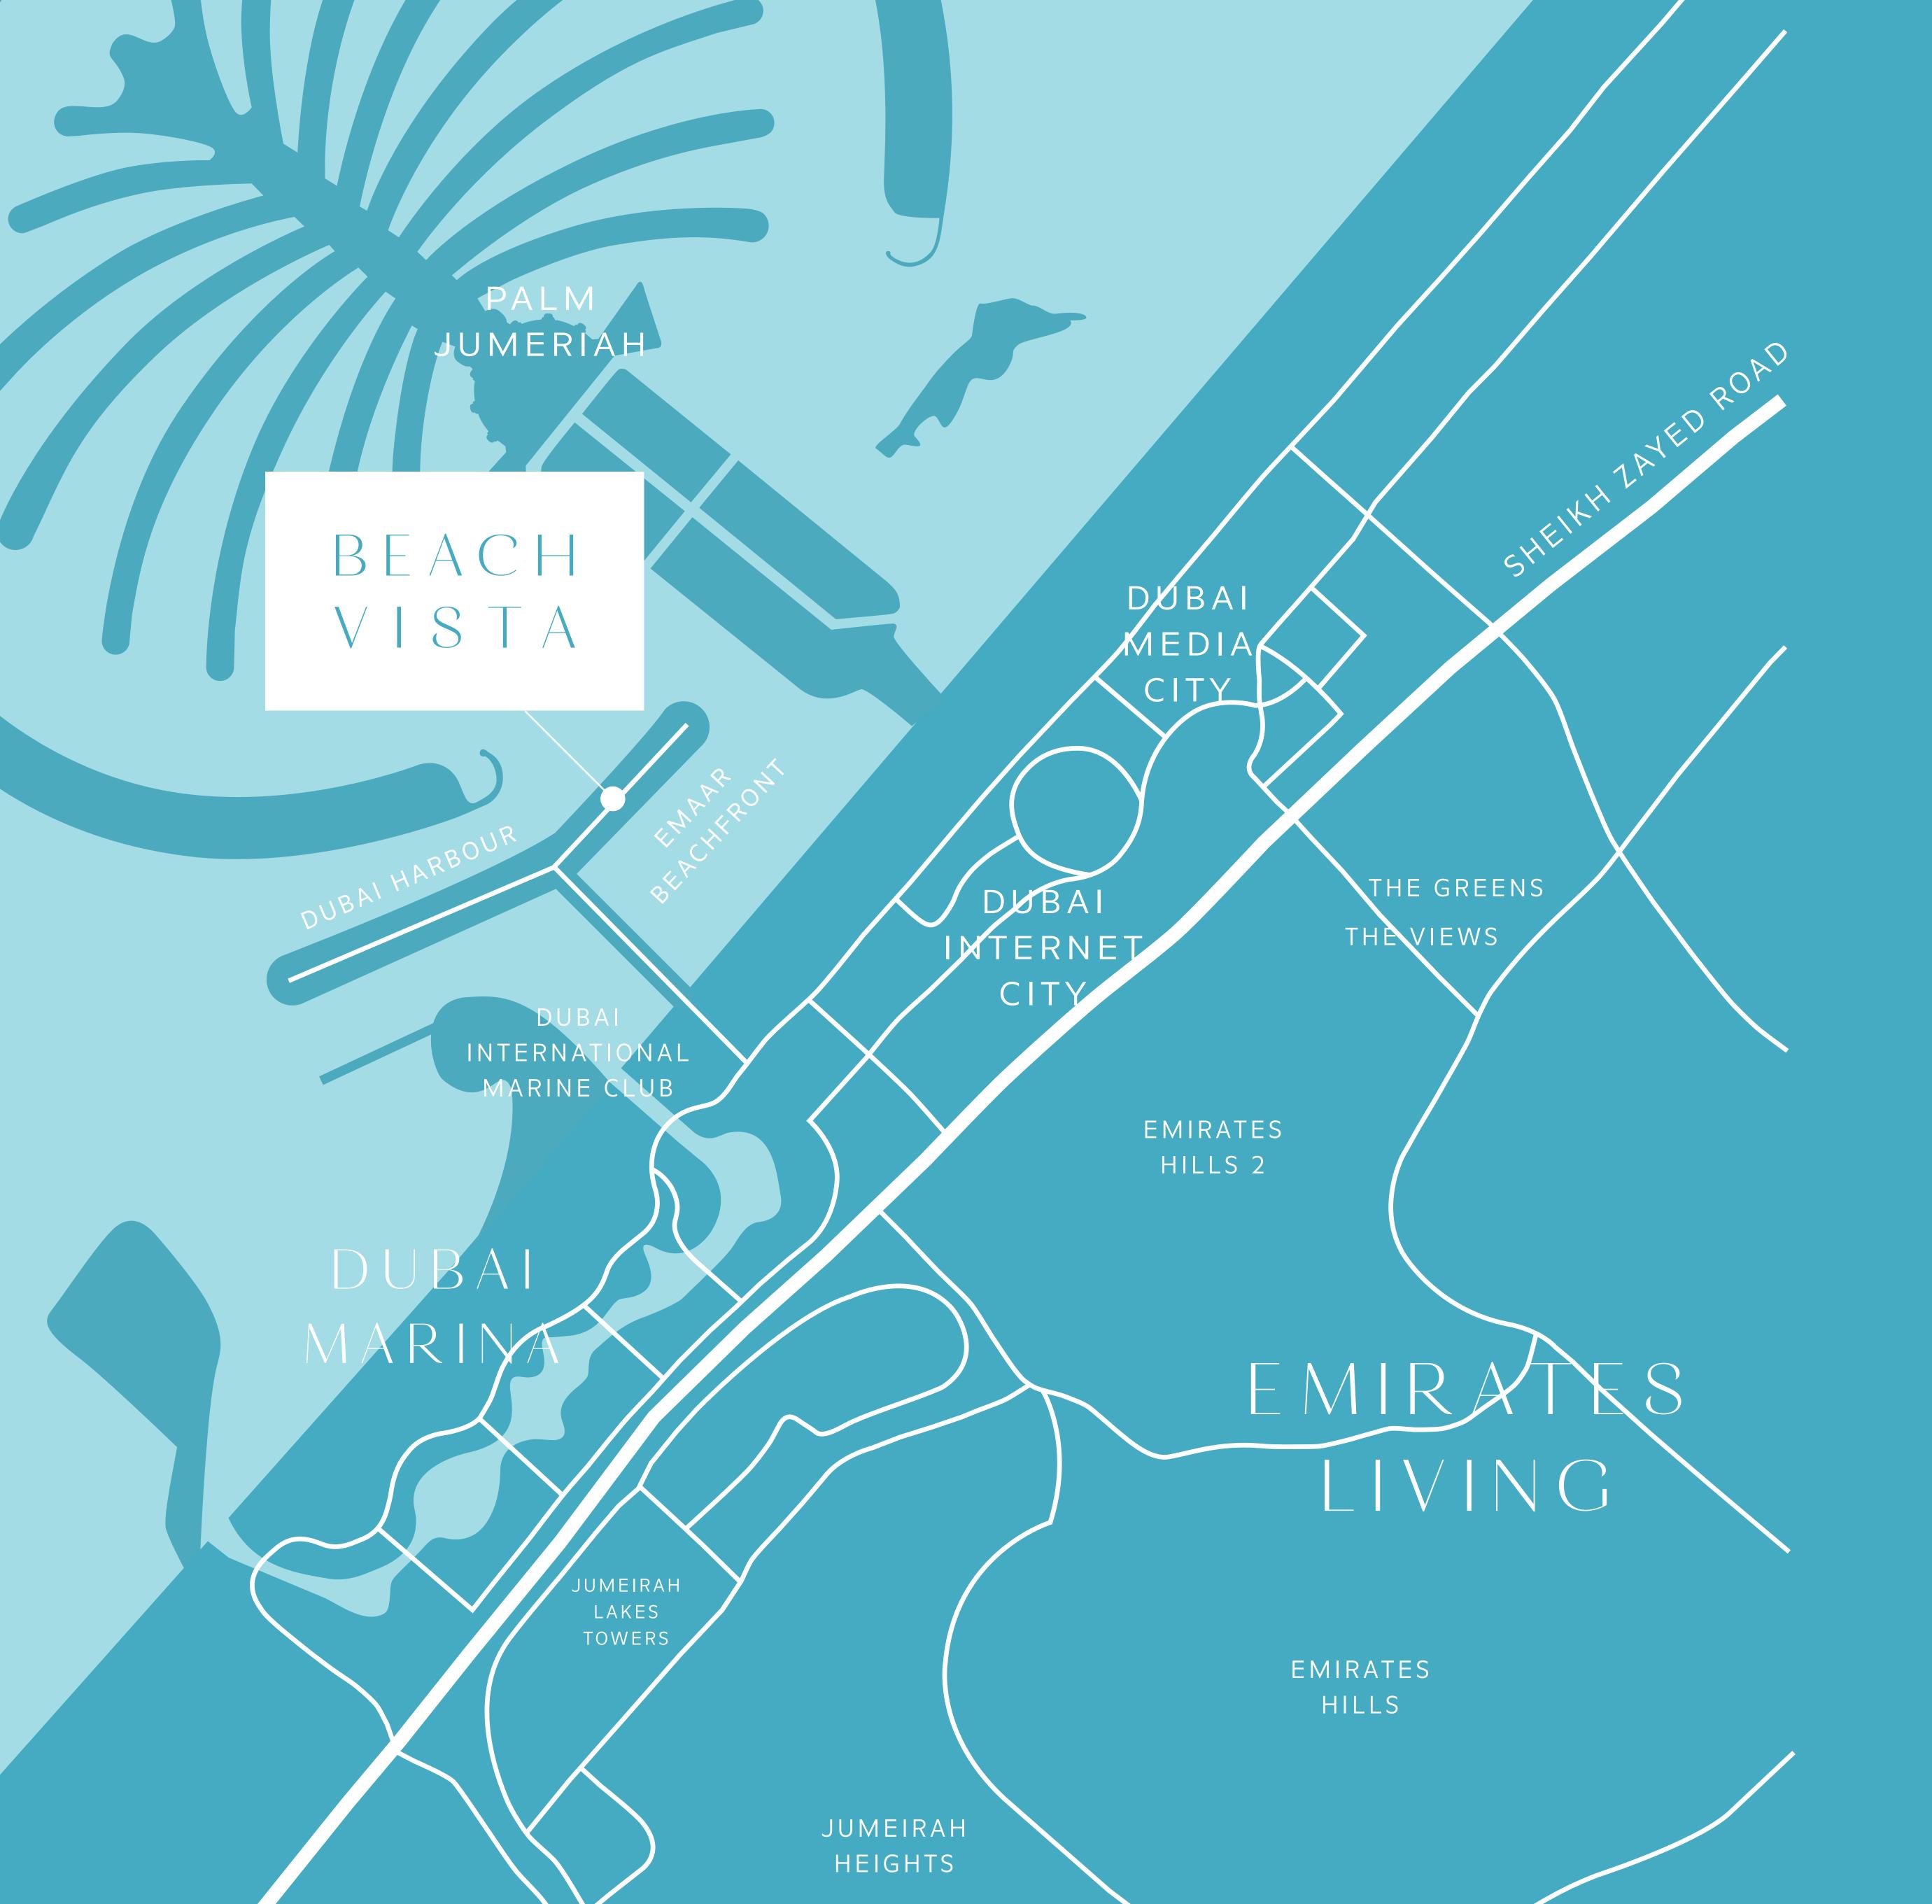

#### An island with a central Dubai address

Nestled between Jumeirah Beach Residence

(JBR) and Palm Jumeirah, Emaar Beachfront is

an island destination with an accessible, well
connected location.

Dubai Marina, the Palm and JBR will all be accessible within minutes, while the main areas of the city like Downtown Dubai and Dubai International Airport will be only a joyride away.