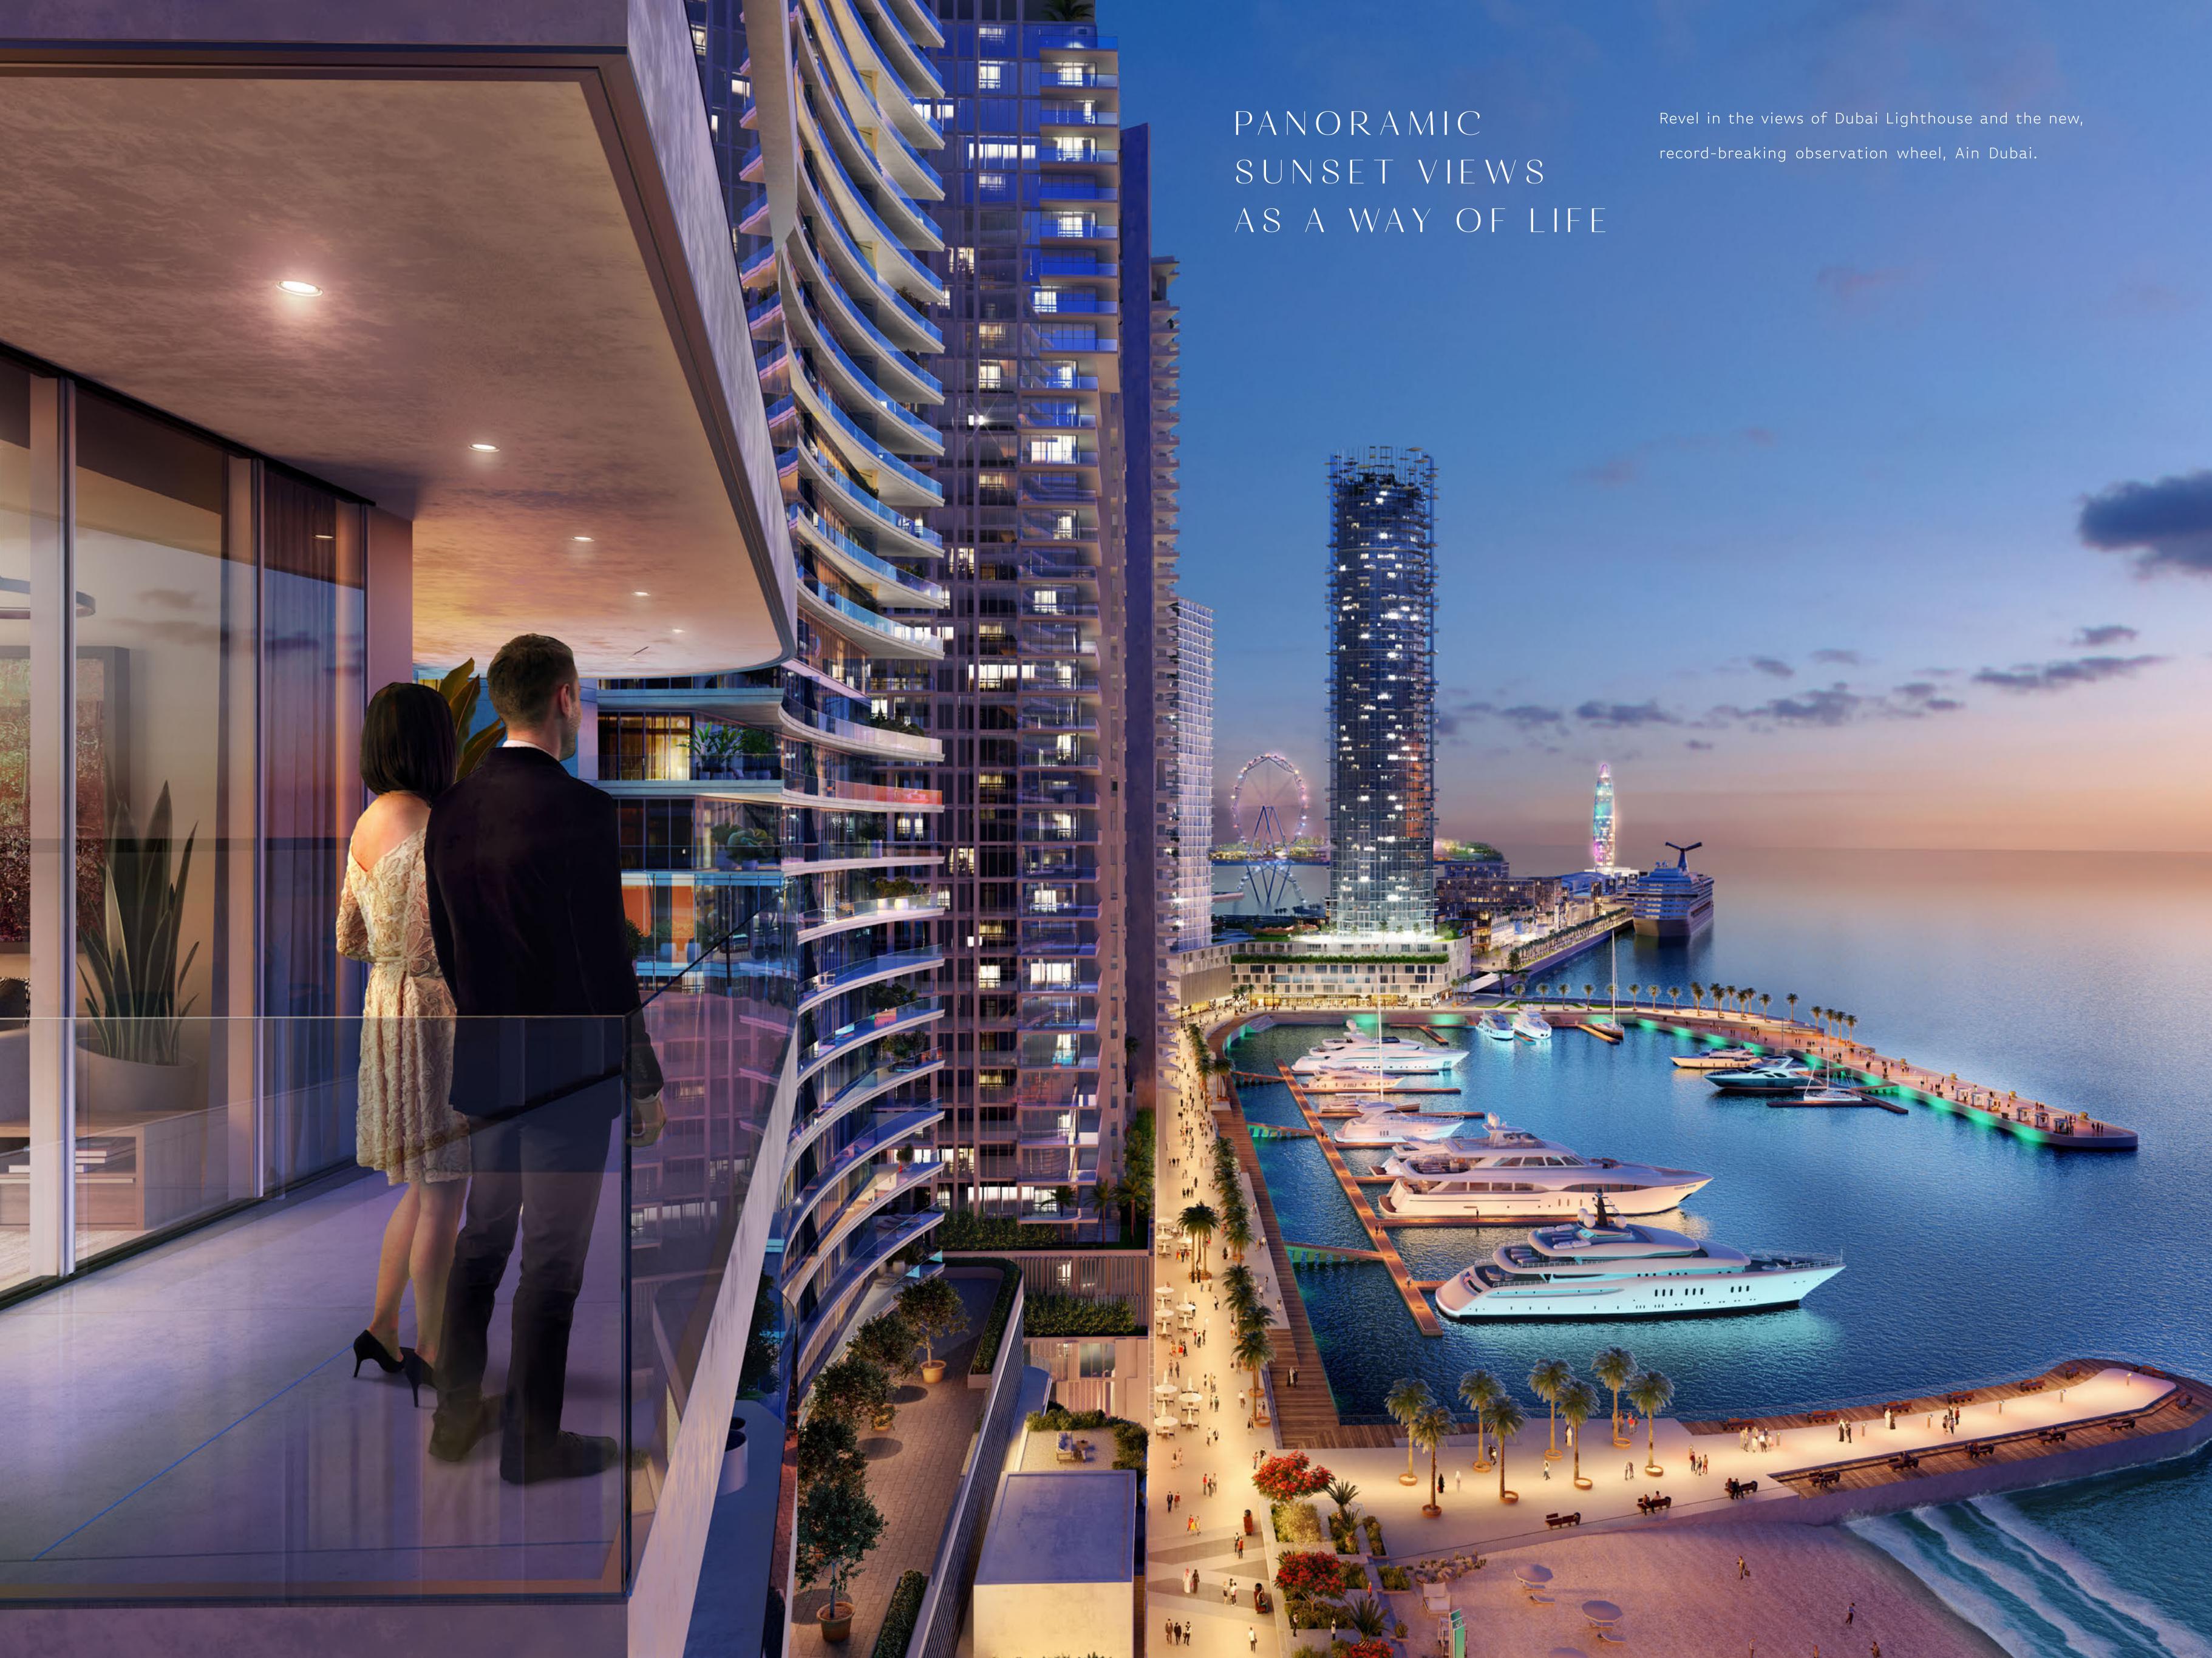

#### An island with a central Dubai address

Nestled between Jumeirah Beach Residence

(JBR) and Palm Jumeirah, Emaar Beachfront is

an island destination with an accessible, well
connected location.

Dubai Marina, the Palm and JBR will all be accessible within minutes, while the main areas of the city like Downtown Dubai and Dubai International Airport will be only a joyride away.

# A WORLD OF ENTERTAINMENT AT YOUR DOORSTEP

Step outside your home and stumble upon a wide array of resort-style amenities, recreational facilities, stylish restaurants, and trendy cafes.