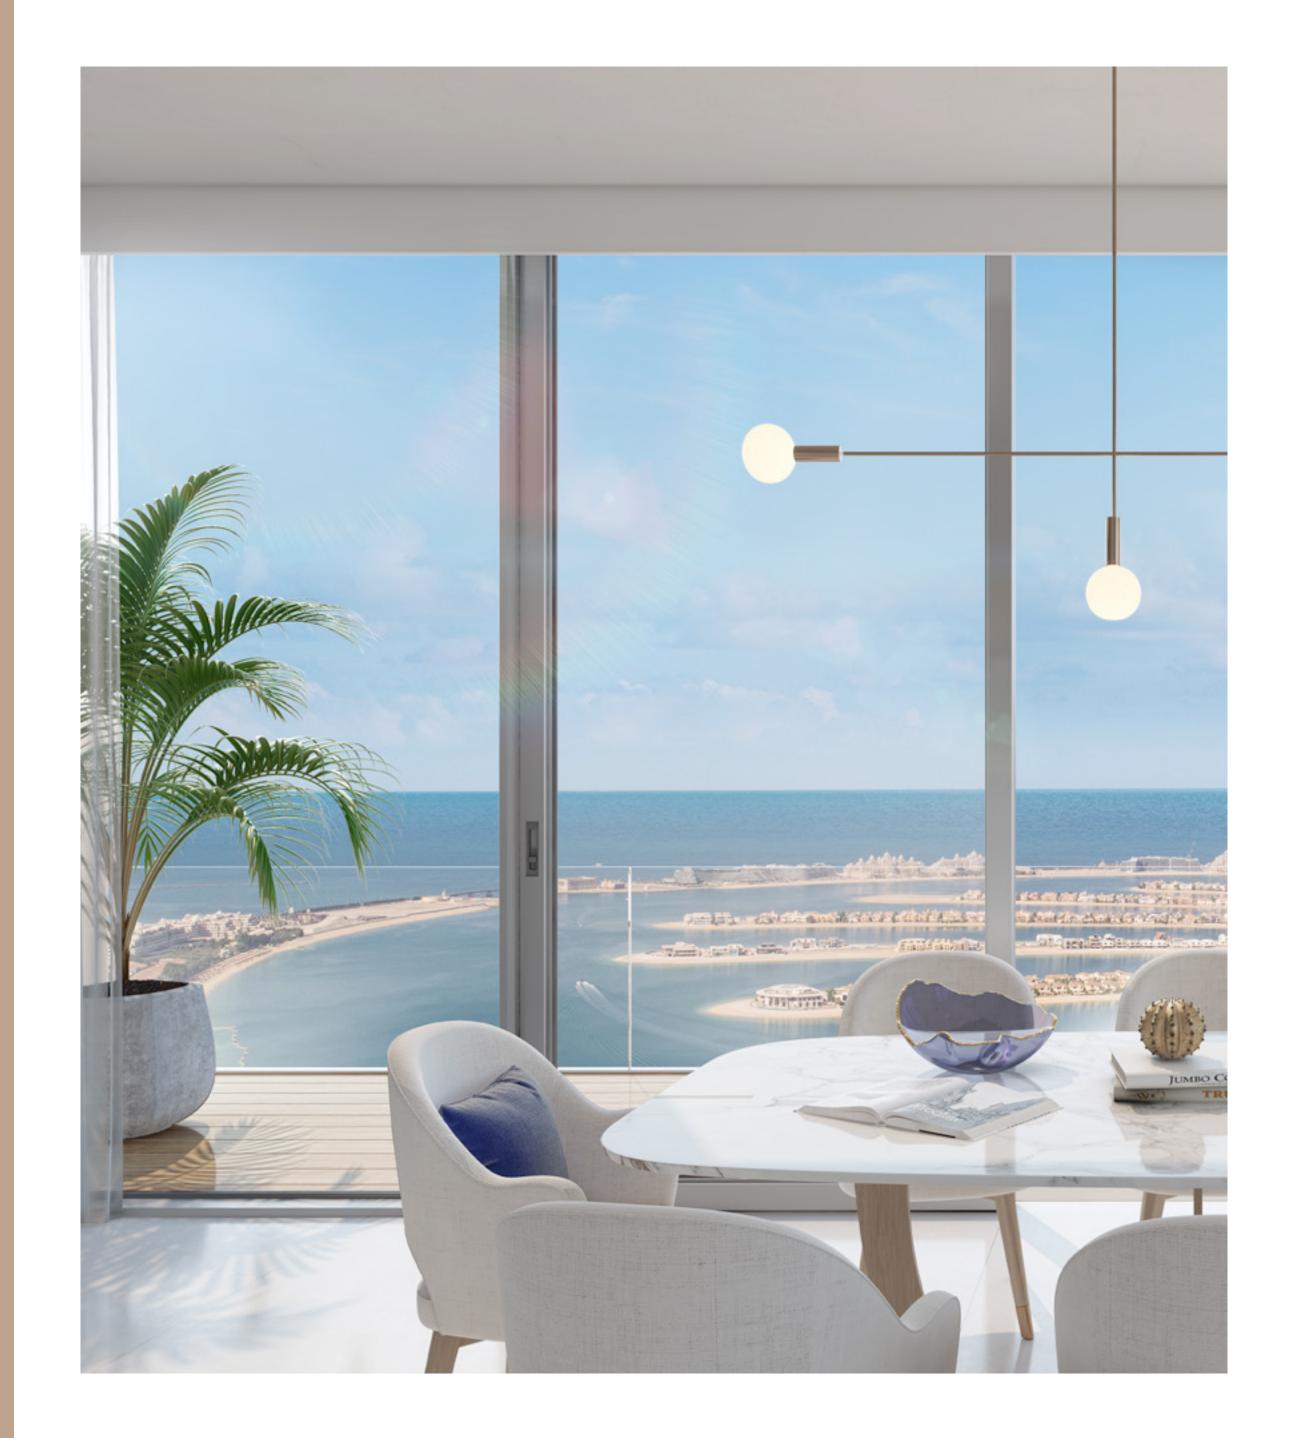

### INHARMONY WITHNATURE

Light, spacious, modern. Every aspect of your Beach Isle apartment is constructed to mimic the freedom and serenity felt when your toes are in the sand and eyes are on the open water.

Miami Beach-inspired
Architecture

Floor-to-ceiling Windows

Master Bedroom with En-suite Bathroom

Open Kitchen with Built-in Cabinets