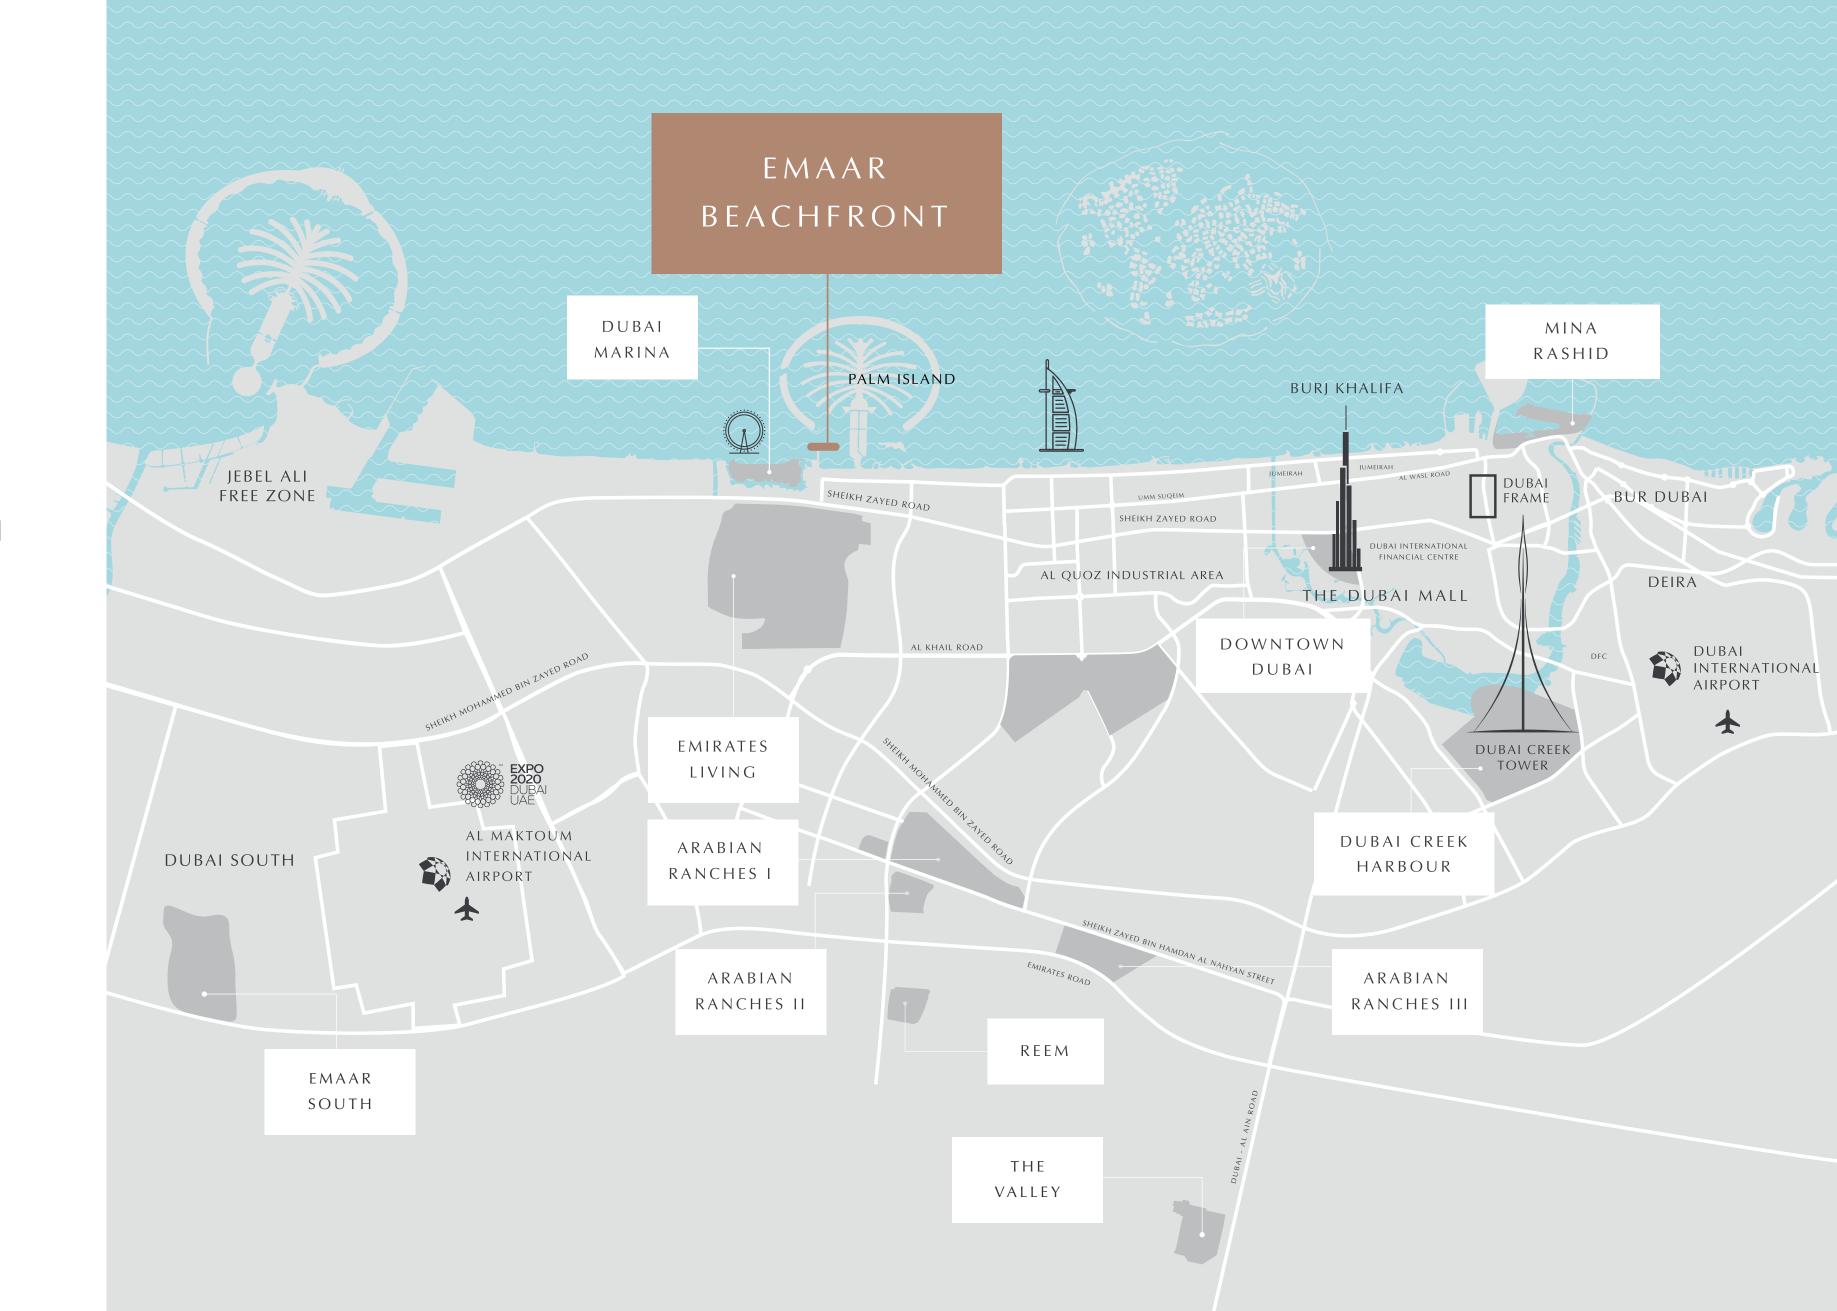

# AWELL-CONNECTED PARADISE

The sweet life starts with a tropical breeze.

And with direct access to Dubai Marina and a swift connection to Sheikh Zayed Road, your every day can only get sweeter.

## PERFECTLY CONNECTED

05

Mins to Dubai Marina Mins to Sheikh Zayed Road

25

25

Mins to
Downtown Dubai

Mins to
Dubai Int'l Airport

25

Mins to
Al Maktoum Int'l Airport

#### Private Beach Living

Come home to Dubai's most exclusive island. Located within the new maritime centre of the UAE, Dubai Harbour, EMAAR BEACHFRONT is a meticulously master-planned waterfront haven.

# FROM THE DEVELOPER OF DUBAI MARINA

Dubai's most sought-after enclave

Famous for its vibrant nightlife, exceptional dining venues and an abundance of activities that will satiate your every desire.

Most Popular
Among Renters
& Buyers