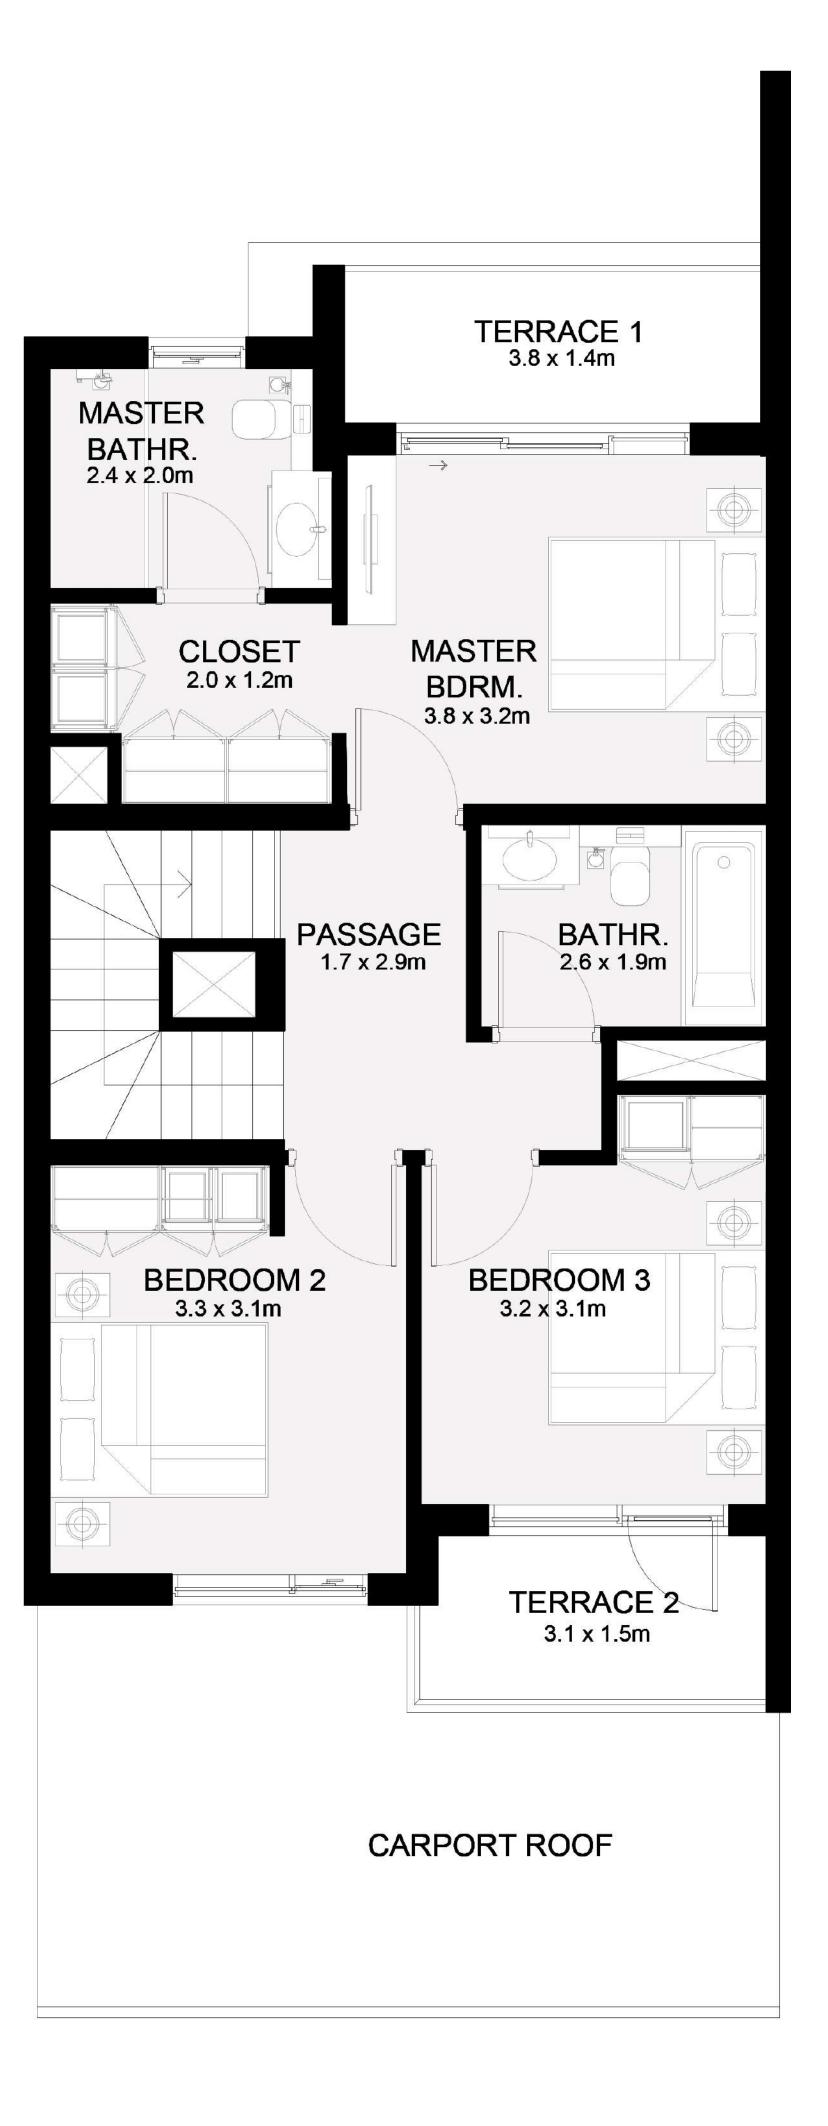

#### GROUND FLOOR

FIRST FLOOR

#### GROUND FLOOR

FLOOR PLAN 1. All dimensions are in imperial and metric, and measured from finish to finish excluding construction tolerances. 2. All materials, dimensions, and drawings are approximate only. 3. Information is subject to change without notice, at developer's absolute discretion. 4. Actual area may vary from the stated area. 5. Drawings not to scale. 6. All images used are for illustrative purposes only and do not represent the actual size, features, specifications, fittings, and furnishings.

### GROUND FLOOR

FLOOR PLAN 1. All dimensions are in imperial and metric, and measured from finish to finish excluding construction tolerances. 2. All materials, dimensions, and drawings are approximate only. 3. Information is subject to change without notice, at developer's absolute discretion. 4. Actual area may vary from the stated area. 5. Drawings not to scale. 6. All images used are for illustrative purposes only and do not represent the actual size, features, specifications, fittings, and furnishings.