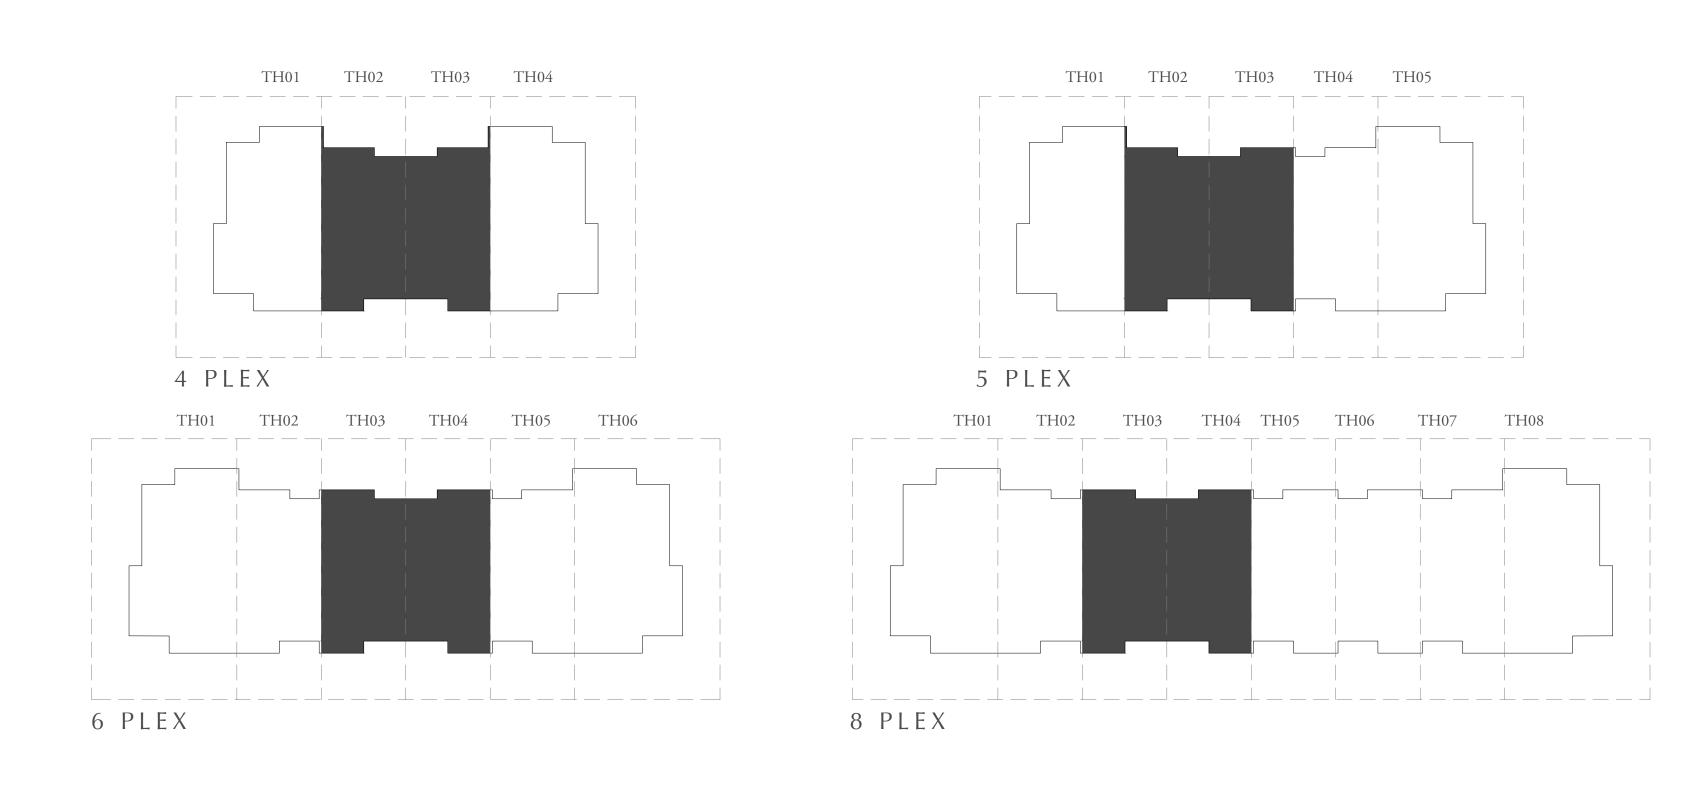

#### TOTAL AREA

| 4 PLEX - TH02<br>4 PLEX - TH03<br>5 PLEX - TH02 | 2044.82 SQ.FT. | 189.97 SQ.M. |
|-------------------------------------------------|----------------|--------------|
| 5 PLEX - TH03<br>6 PLEX - TH03<br>6 PLEX - TH04 | 2038.58 SQ.FT. | 189.39 SQ.M. |
| 8 PLEX - TH03                                   | 2040.08 SQ.FT. | 189.53 SQ.M. |
| 8 PLEX - TH04                                   | 2071.73 SQ.FT. | 192.47 SQ.M. |

#### TOTAL AREA

| 5 PLEX - TH04<br>6 PLEX - TH02<br>6 PLEX - TH05<br>8 PLEX - TH02<br>8 PLEX - TH07 | 2087.77 SQ.FT. | 193.96 S |
|-----------------------------------------------------------------------------------|----------------|----------|
| 8 PLEX - TH05<br>8 PLEX - TH06                                                    | 2081.52 SQ.FT. | 193.38 S |