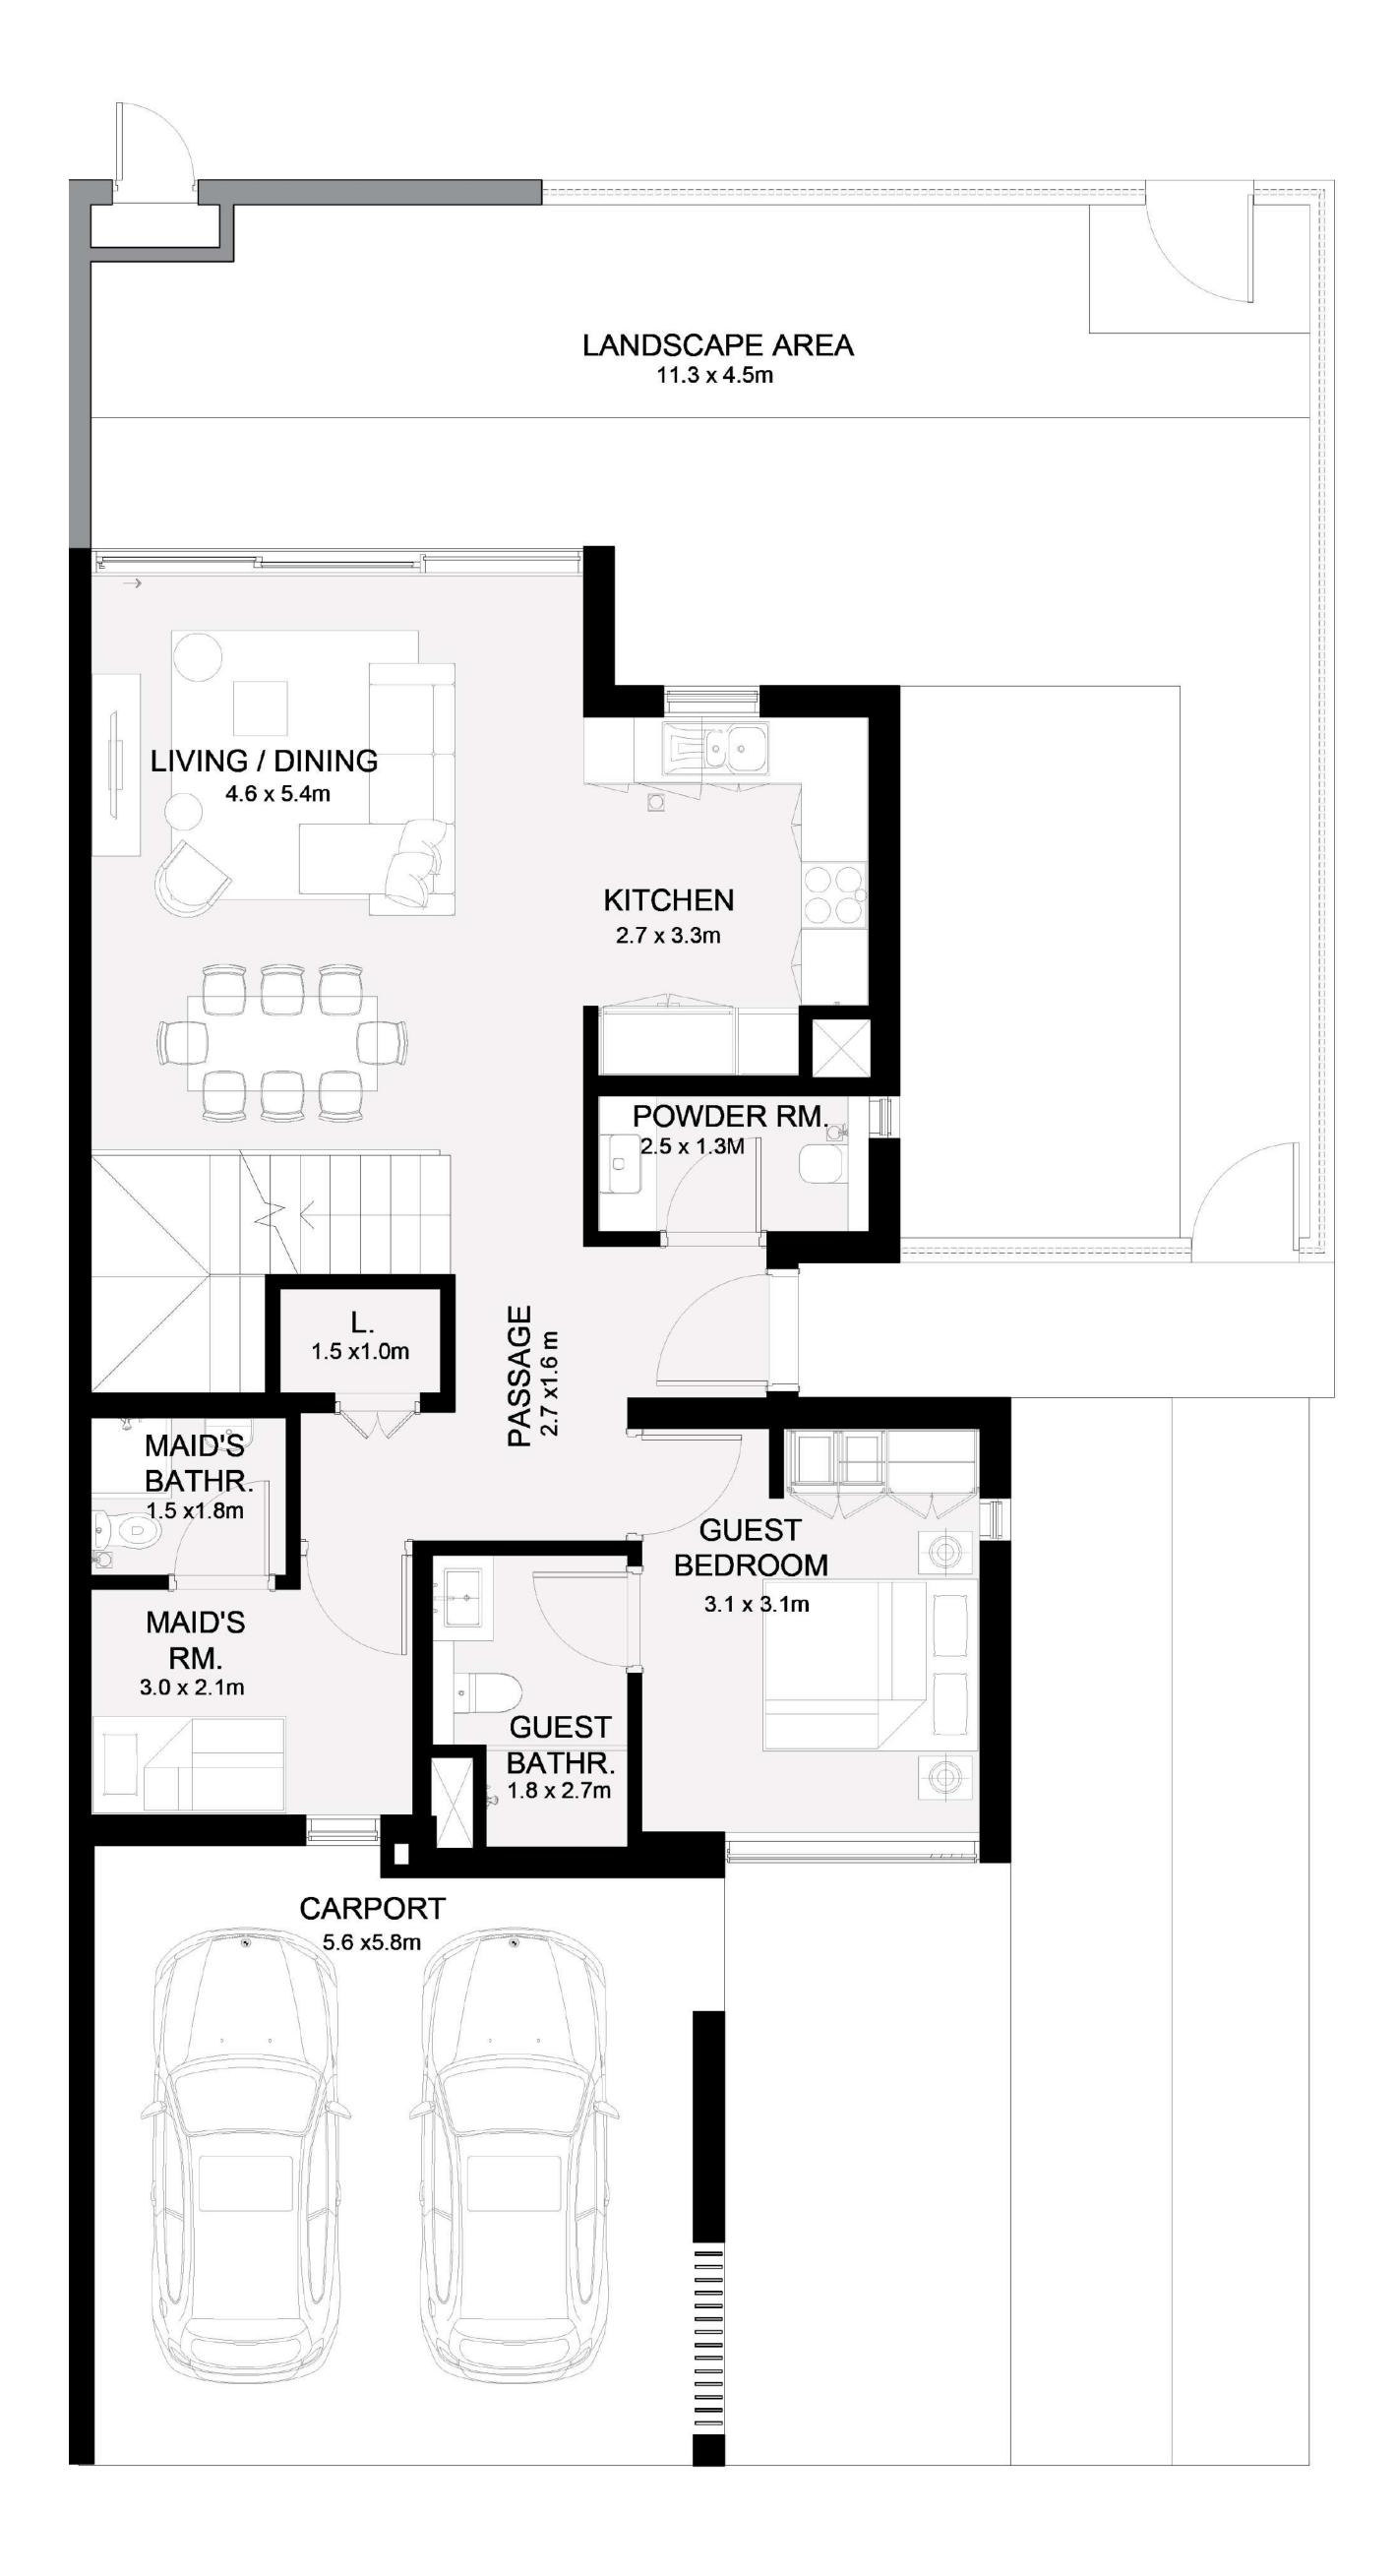

#### GROUND FLOOR

FIRST FLOOR

#### SQ.M.

FLOOR PLAN 1. All dimensions are in imperial and metric, and measured from finish to finish excluding construction tolerances. 2. All materials, dimensions, and drawings are approximate only. 3. Information is subject to change without notice, at developer's absolute discretion. 4. Actual area may vary from the stated area. 5. Drawings not to scale. 6. All images used are for illustrative purposes only and do not represent the actual size, features, specifications, fittings, and furnishings.