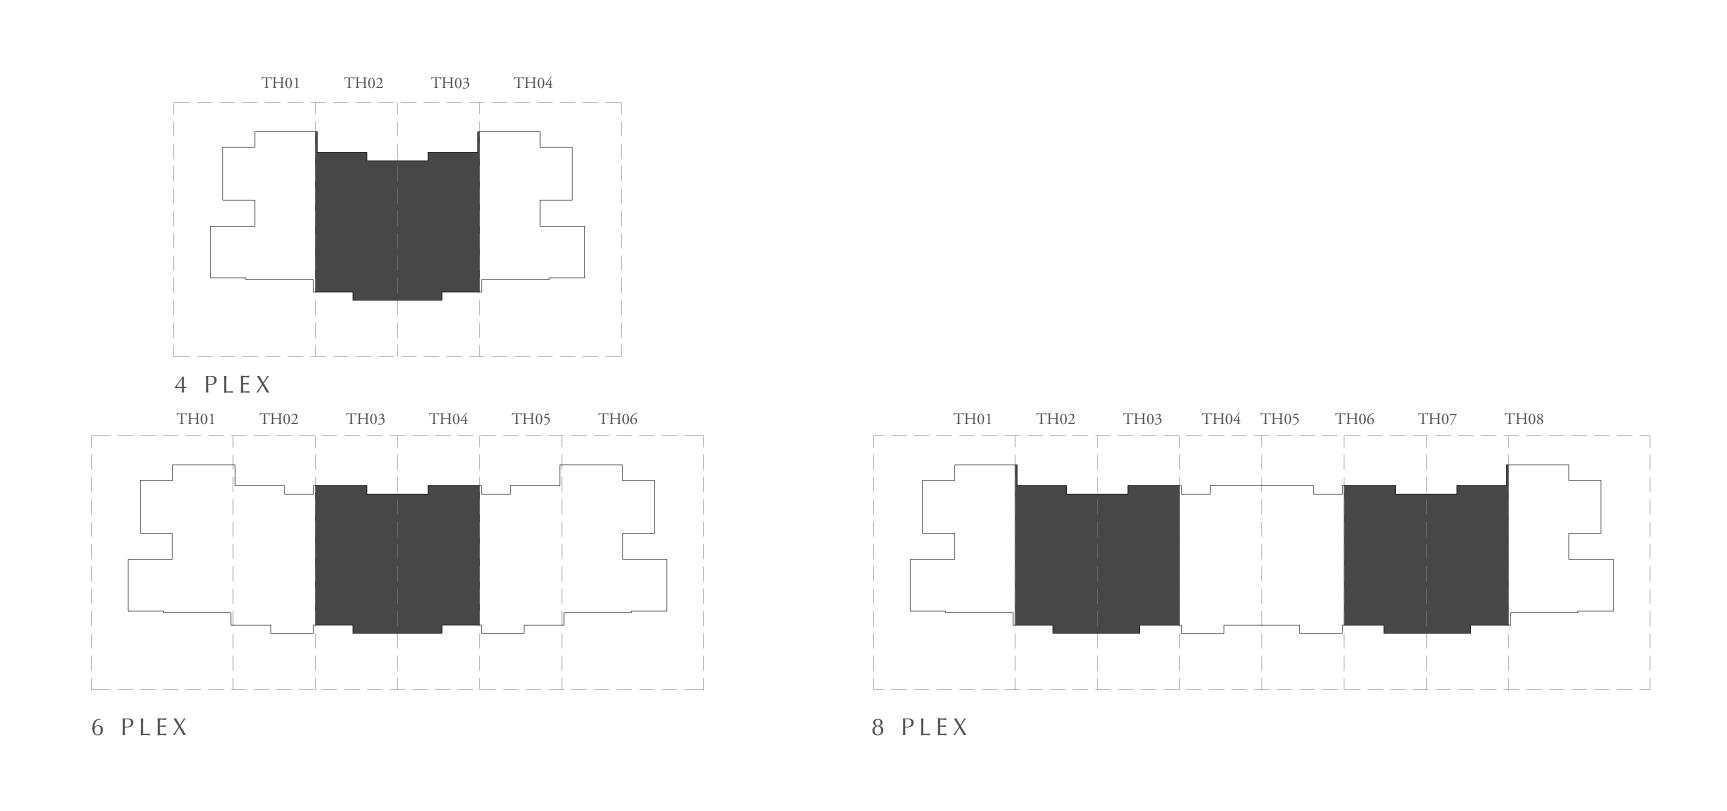

#### TOTAL AREA

| 4 PL | ЕХ - Т | H01 |
|------|--------|-----|
| 4 PL | ЕХ - Т | H04 |
| 5 PL | ЕХ - Т | H01 |
| 5 PL | ЕХ - Т | H05 |
| 6 PL | ЕХ - Т | H01 |
| 6 PL | ЕХ - Т | H06 |
| 8 PL | ЕХ - Т | H01 |
|      |        |     |

8 PLEX - TH08

UNIT

2507.67 SQ.FT.

232.97 SQ.M.

KEY PLAN

7. The developer reserves the right to make revisions / alterations, at it's absolute discretion, without any liability whatsoever.

at developer's absolute discretion. 4. Actual area may vary from the stated area. 5. Drawings not to scale. 6. All images used are for illustrative purposes only and do not represent the actual size, features, specifications, fittings, and furnishings.

#### GROUND FLOOR

FIRST FLOOR