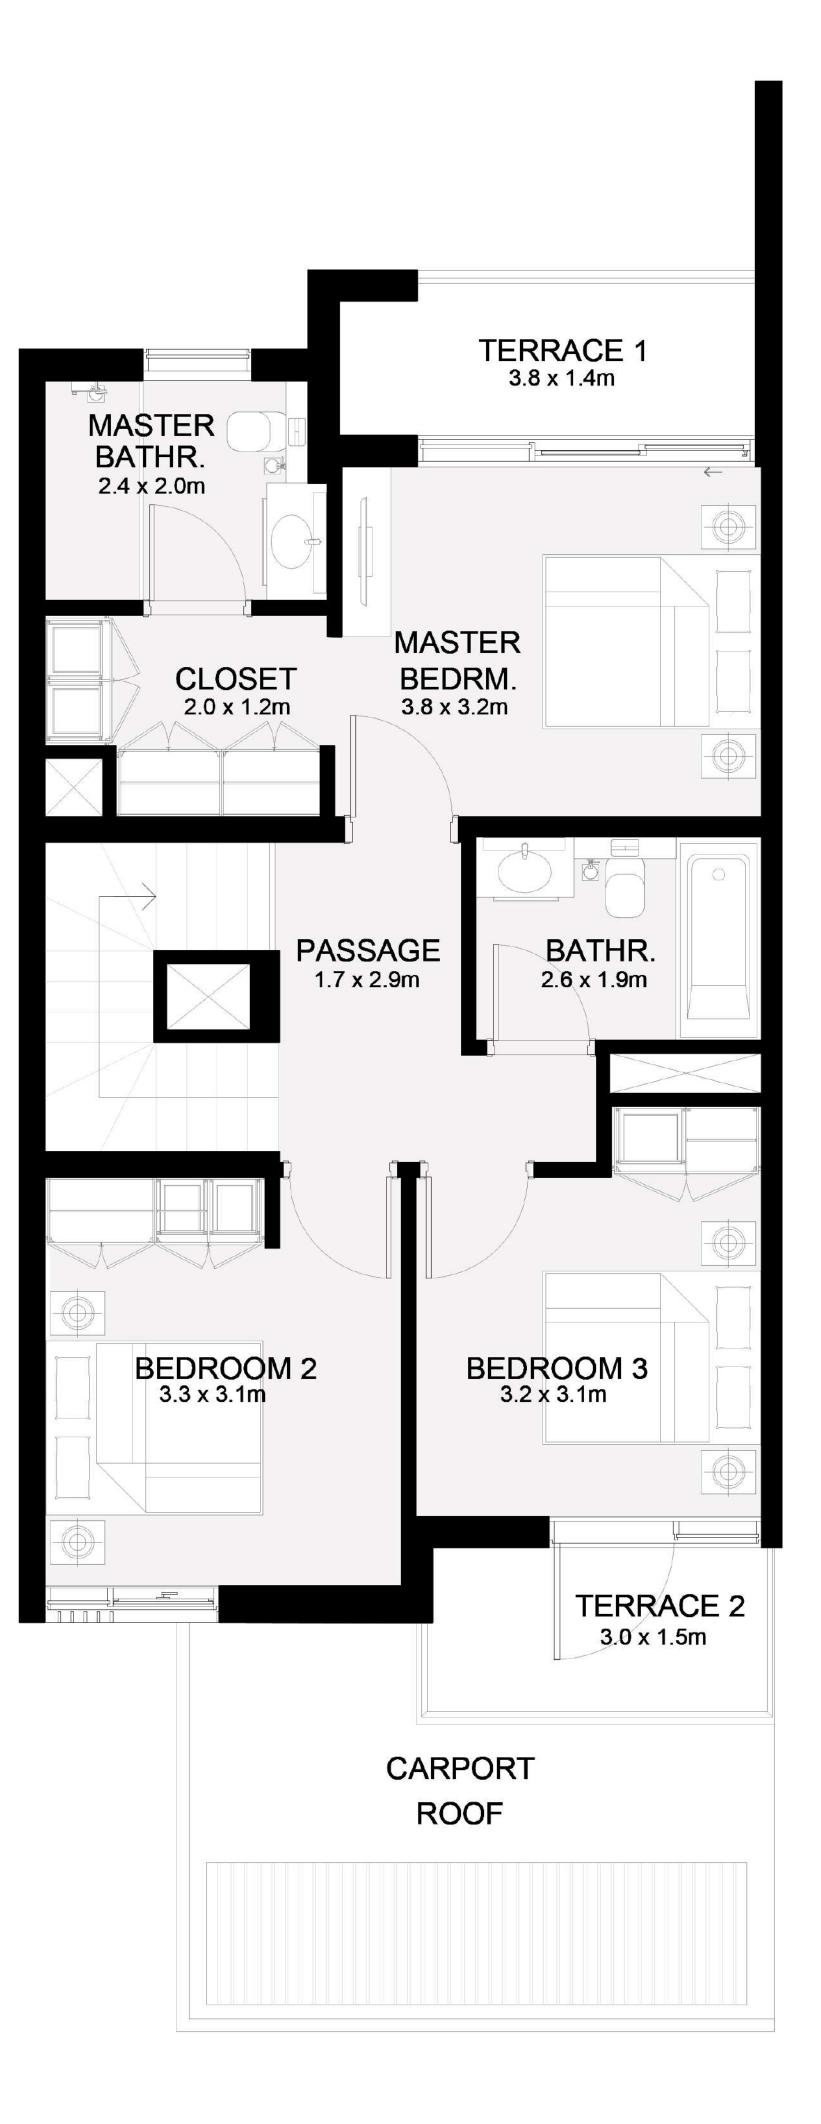

#### GROUND FLOOR

FIRST FLOOR

#### GROUND FLOOR

FLOOR PLAN 1. All dimensions are in imperial and metric, and measured from finish to finish excluding construction tolerances. 2. All materials, dimensions, and drawings are approximate only. 3. Information is subject to change without notice, at developer's absolute discretion. 4. Actual area may vary from the stated area. 5. Drawings not to scale. 6. All images used are for illustrative purposes only and do not represent the actual size, features, specifications, fittings, and furnishings.