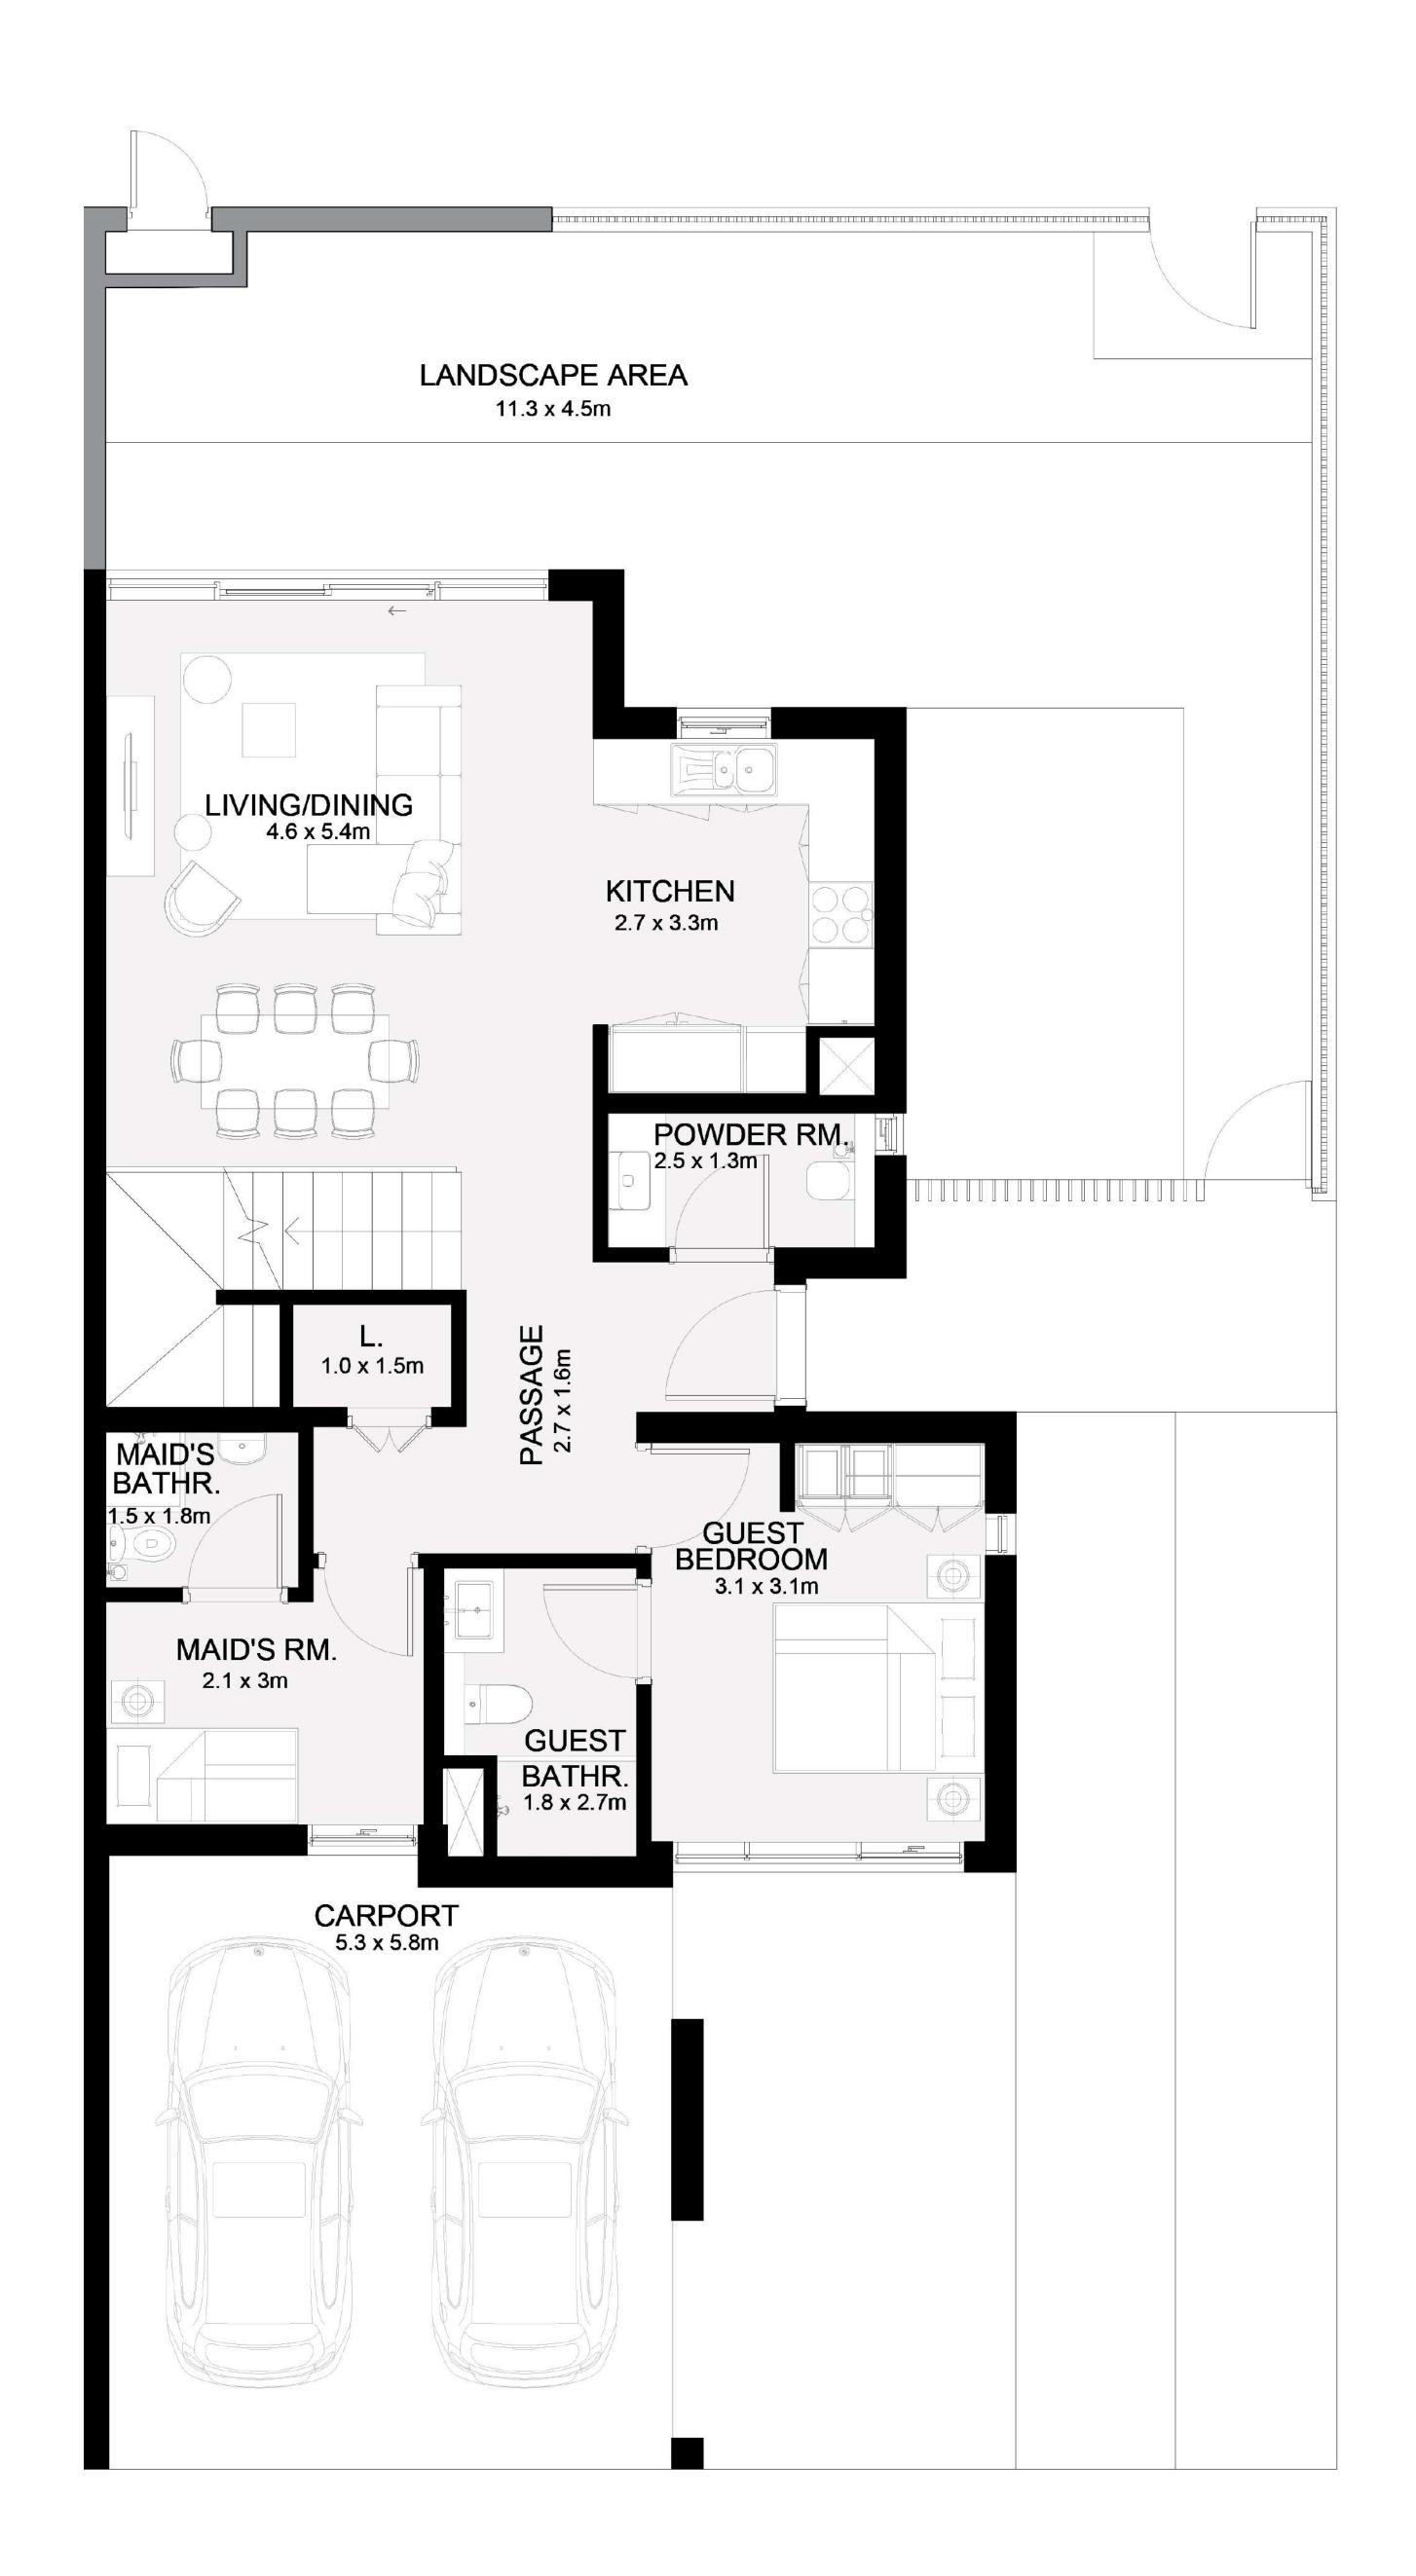

#### GROUND FLOOR

FIRST FLOOR

#### GROUND FLOOR

FLOOR PLAN 1. All dimensions are in imperial and metric, and measured from finish to finish excluding construction tolerances. 2. All materials, dimensions, and drawings are approximate only. 3. Information is subject to change without notice, at developer's absolute discretion. 4. Actual area may vary from the stated area. 5. Drawings not to scale. 6. All images used are for illustrative purposes only and do not represent the actual size, features, specifications, fittings, and furnishings.