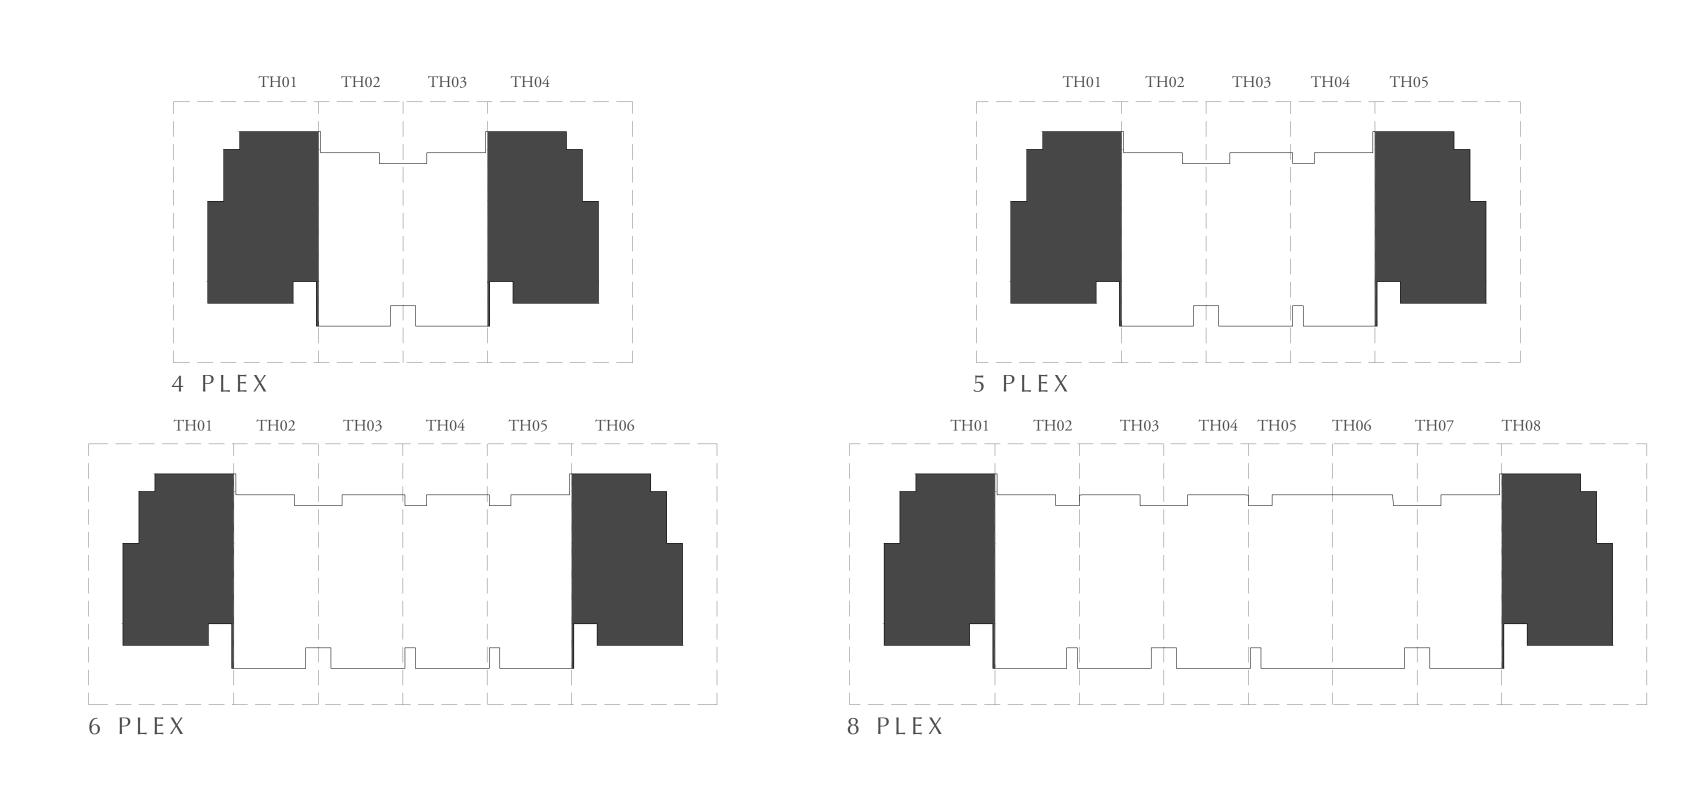

#### TOTAL AREA

| 4 PL | ЕХ - Т | H01 |
|------|--------|-----|
| 4 PL | ЕХ - Т | H04 |
| 5 PL | ЕХ - Т | H01 |
| 5 PL | ЕХ - Т | H05 |
| 6 PL | ЕХ - Т | H01 |
| 6 PL | ЕХ - Т | H06 |
| 8 PL | ЕХ - Т | H01 |
|      |        |     |

8 PLEX - TH08

UNIT

2507.67 SQ.FT.

232.97 SQ.M.

KEY PLAN

7. The developer reserves the right to make revisions / alterations, at it's absolute discretion, without any liability whatsoever.

at developer's absolute discretion. 4. Actual area may vary from the stated area. 5. Drawings not to scale. 6. All images used are for illustrative purposes only and do not represent the actual size, features, specifications, fittings, and furnishings.