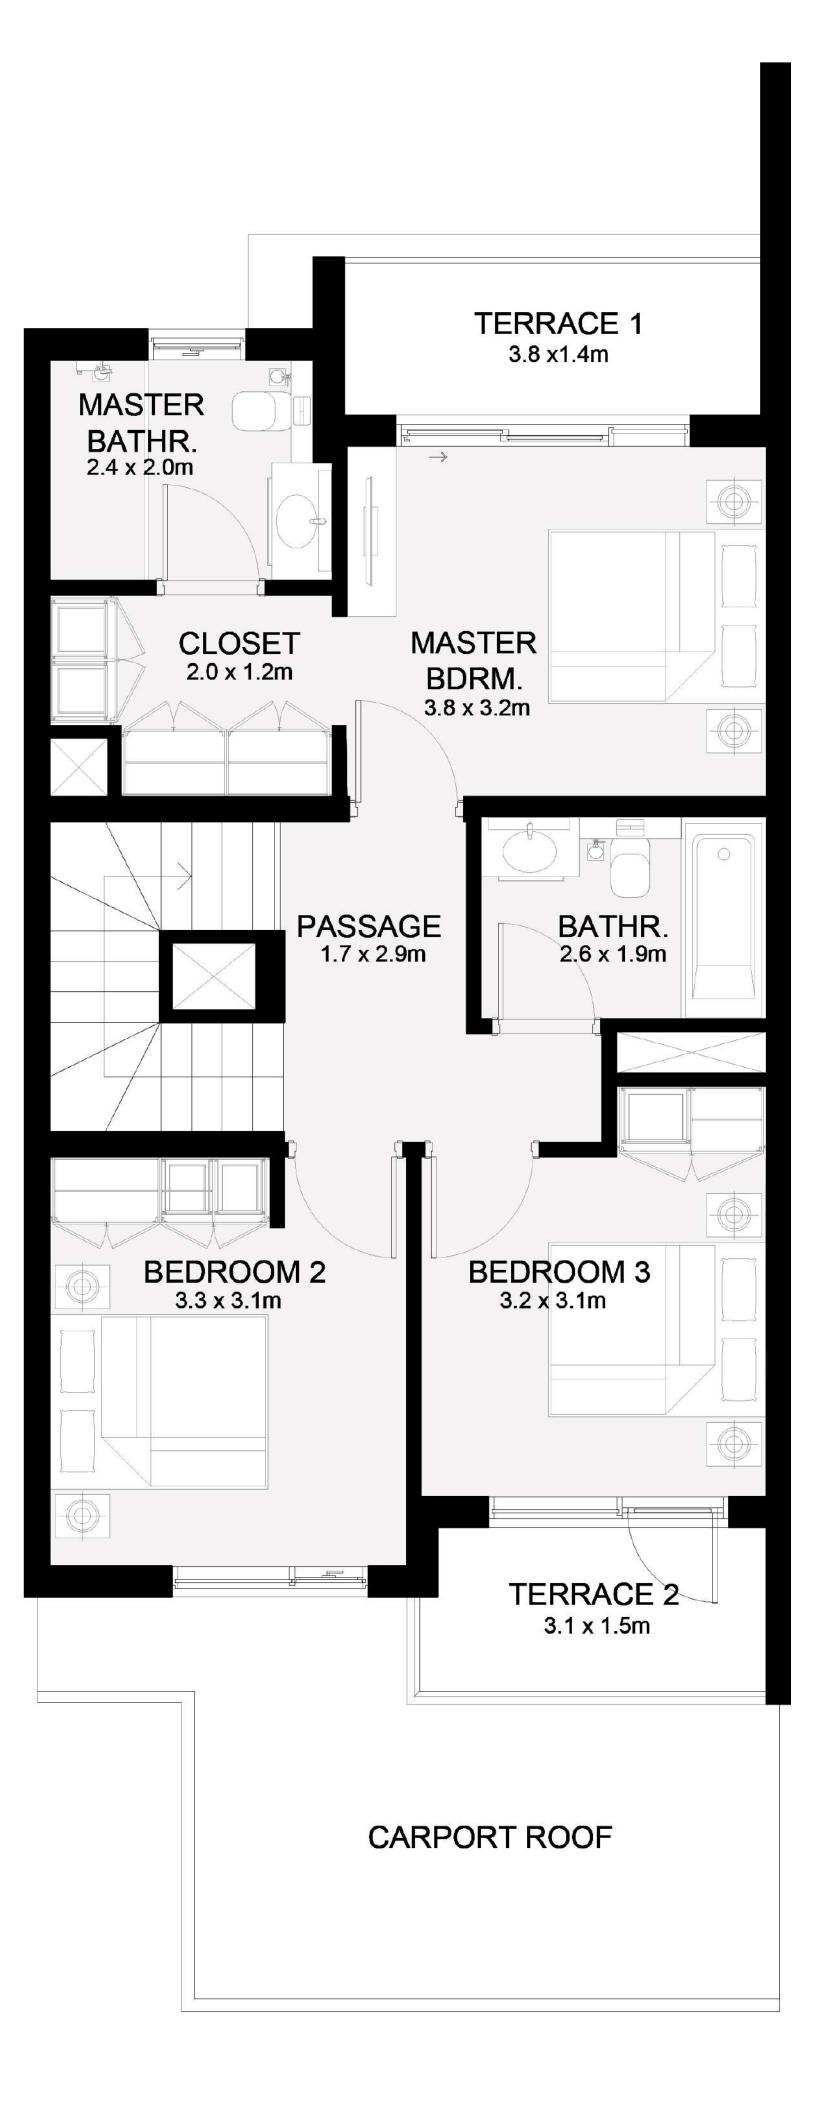

4 PLEX - TH03 2043.64 SQ.FT. 189.86 SQ.M. 5 PLEX - TH02 6 PLEX - TH02 5 PLEX - TH03 6 PLEX - TH03 189.29 SQ.M. 2037.50 SQ.FT. 8 PLEX - TH03 8 PLEX - TH04

KEY PLAN



7. The developer reserves the right to make revisions / alterations, at it's absolute discretion, without any liability whatsoever.



FLOOR PLAN 1. All dimensions are in imperial and metric, and measured from finish to finish excluding construction tolerances. 2. All materials, dimensions, and drawings are approximate only. 3. Information is subject to change without notice, at developer's absolute discretion. 4. Actual area may vary from the stated area. 5. Drawings not to scale. 6. All images used are for illustrative purposes only and do not represent the actual size, features, specifications, fittings, and furnishings.



#### GROUND FLOOR

FIRST FLOOR



#### RUBA

MANAR COLLECTION

### 3 BEDROOM - B

#### UNIT

#### TOTAL AREA

| 5 PLEX - TH04<br>6 PLEX - TH05 | 2086.05 SQ.FT. | 193.80 S |
|--------------------------------|----------------|----------|
| 6 PLEX - TH04                  | 2080.02 SQ.FT. | 193.24 S |
| 8 PLEX - TH02                  | 2086.15 SQ.FT. | 193.81 S |
| 8 PLEX - TH05                  | 2079.91 SQ.FT. | 193.23 S |
| 8 PLEX - TH06                  | 2076.57 SQ.FT. | 192.92 S |
| 8 PLEX - TH07                  | 2082.71 SQ.FT. | 193.49 S |

KEY PLAN



7. The developer reserves the right to make revisions / alterations, at it's absolute discretion, without any liability whatsoever.

SQ.M. SQ.M.

\_\_\_\_\_ SQ.M. 

SQ.M.

SQ.M.

SQ.M.



### GROUND FLOOR

FLOOR PLAN 1. All dimensions