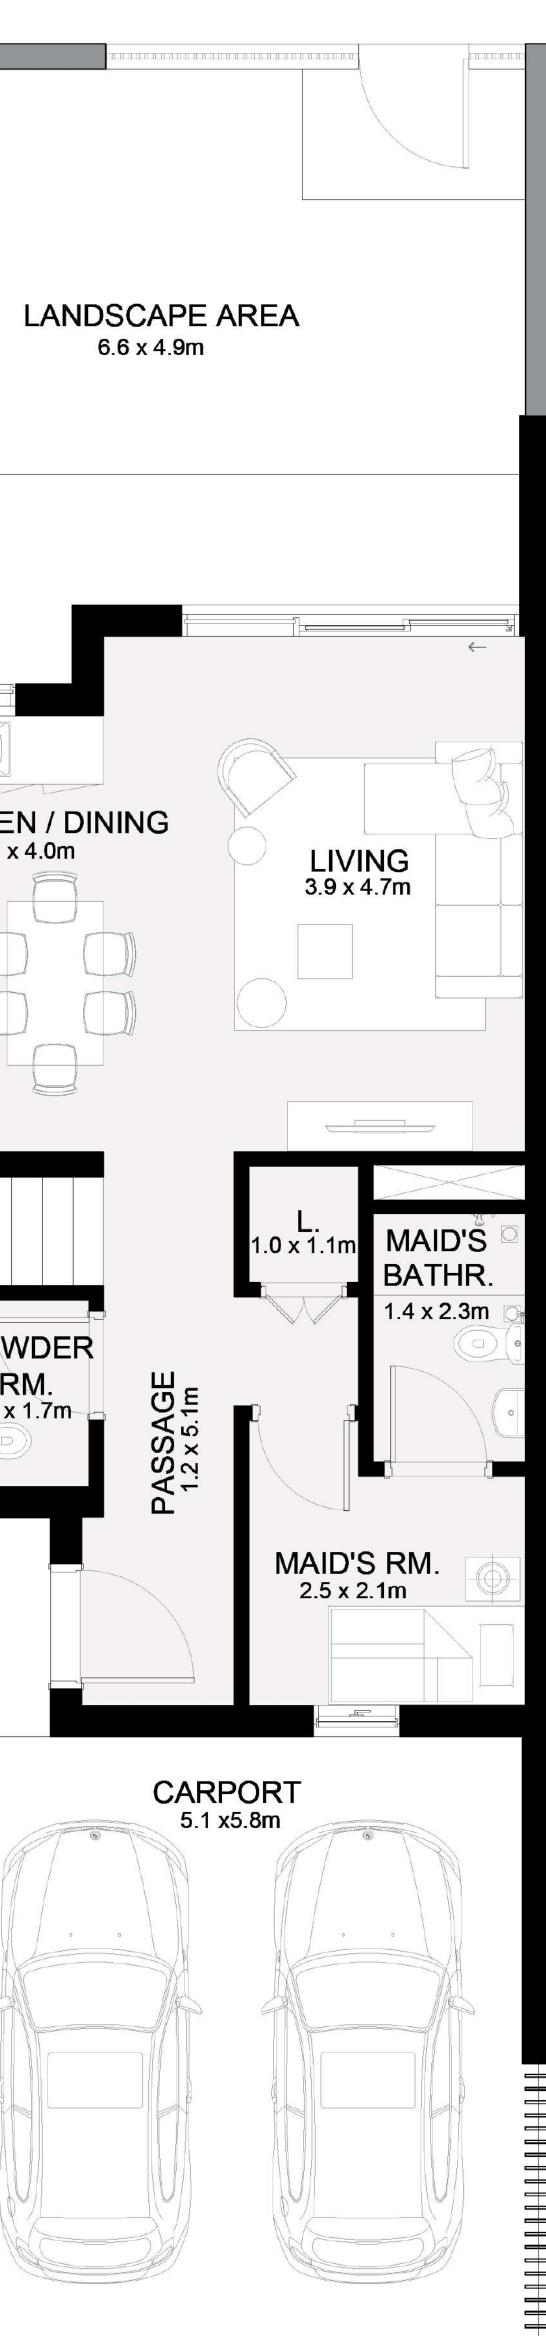

-|
| 6 PLEX - TH03<br>6 PLEX - TH04<br>8 PLEX - TH03<br>8 PLEX - TH06 | 2023.18 SQ.FT. | 187.96 SC |

KEY PLAN



7. The developer reserves the right to make revisions / alterations, at it's absolute discretion, without any liability whatsoever.

SQ.M.

SQ.M.

**KITCHEN / DINING** 2.7 x 4.0m POWDER 

FLOOR PLAN 1. All dimensions are in imperial and metric, and measured from finish to finish excluding construction tolerances. 2. All materials, dimensions, and drawings are approximate only. 3. Information is subject to change without notice, at developer's absolute discretion. 4. Actual area may vary from the stated area. 5. Drawings not to scale. 6. All images used are for illustrative purposes only and do not represent the actual size, features, specifications, fittings, and furnishings.





GROUND FLOOR



### RUBA

#### ATHEER COLLECTION

### 3 BEDROOM - B

#### UNIT

#### TOTAL AREA

| 6 PLEX - TH02<br>6 PLEX - TH05 | 2085.94 SQ.FT. | 193.79 S |
|--------------------------------|----------------|----------|
| 8 PLEX - TH04<br>8 PLEX - TH05 | 2079.70 SQ.FT. | 193.21 S |

KEY PLAN



7. The developer reserves the right to make revisions / alterations, at it's absolute discretion, without any liability whatsoever.

SQ.M.

SQ.M.

KITCHEN / DINING 2.7 x 4.0m POWDER

FLOOR PLAN 1. All dimensions are in imperial and metric, and measured from finish to finish excluding construction tolerances. 2. All materials, dimensions, and drawings are approximate only. 3. Information is subject to change without notice, at developer's absolute discretion. 4. Actual area may vary from the s