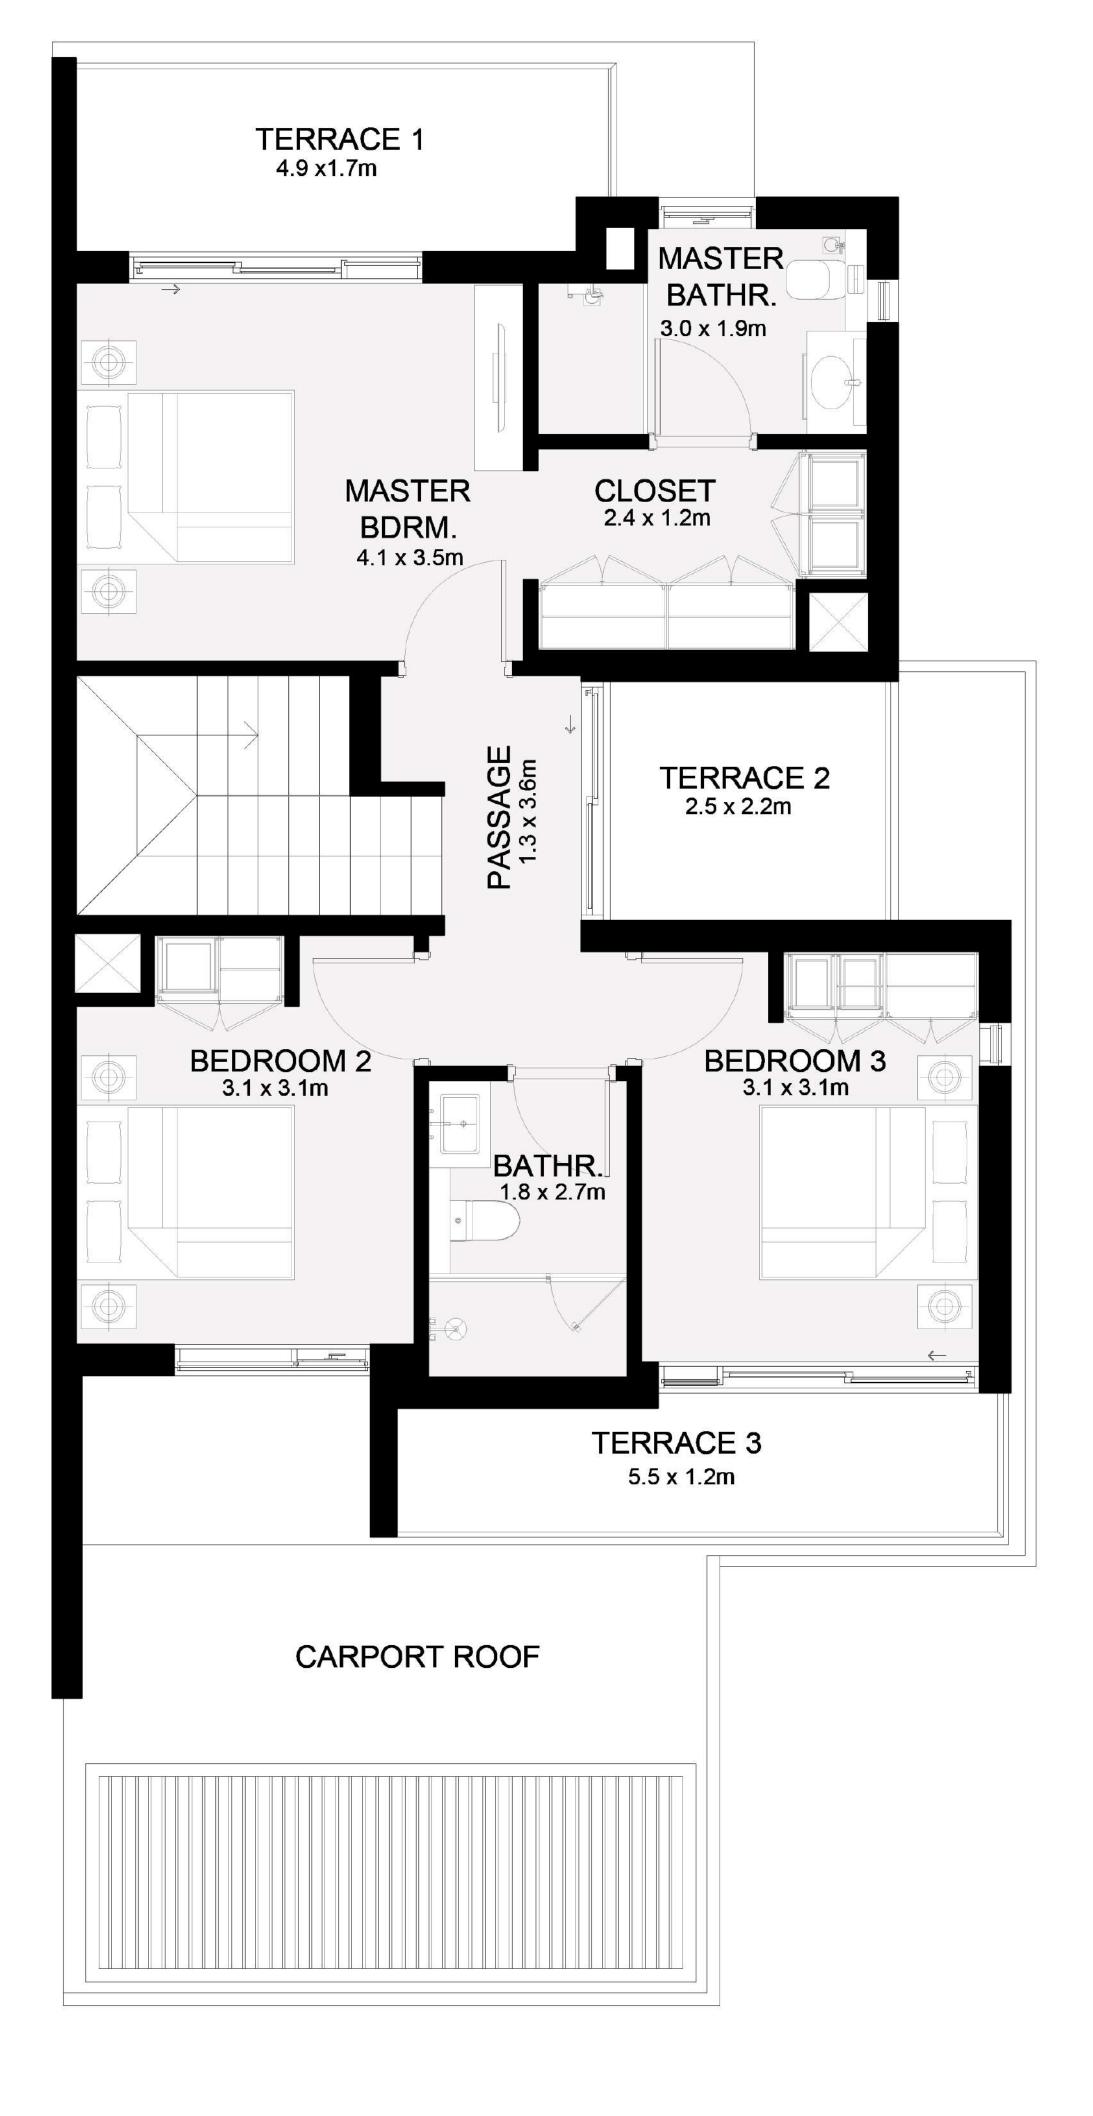

#### GROUND FLOOR

FIRST FLOOR

#### GROUND FLOOR

FLOOR PLAN 1. All dimensions are in imperial and metric, and measured from finish to finish excluding construction tolerances. 2. All materials, dimensions, and drawings are approximate only. 3. Information is subject to change without notice, at developer's absolute discretion. 4. Actual area may vary from the stated area. 5. Drawings not to scale. 6. All images used are for illustrative purposes only and do not represent the actual size, features, specifications, fittings, and furnishings.