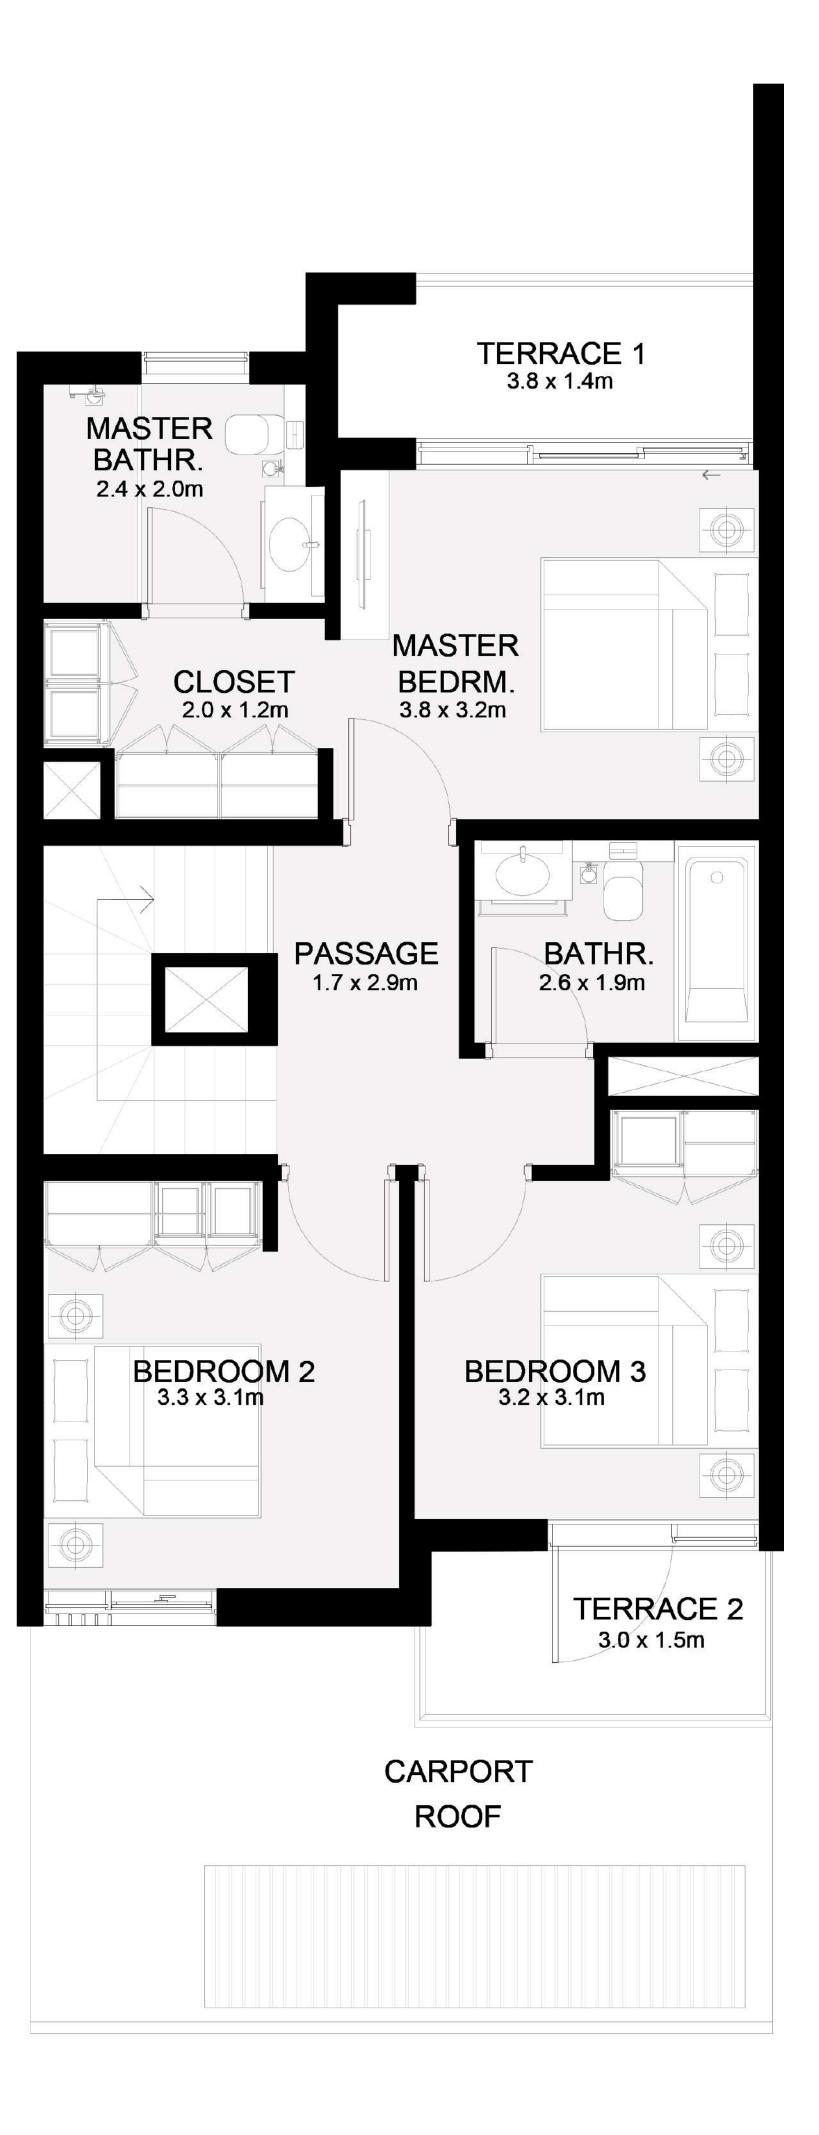

#### GROUND FLOOR

FIRST FLOOR

#### GROUND FLOOR

FLOOR PLAN 1. All dimensions are in imperial and metric, and measured from finish to finish excluding construction tolerances. 2. All materials, dimensions, and drawings are approximate only. 3. Information is subject to change without notice, at developer's absolute discretion. 4. Actual area may vary from the stated area. 5. Drawings not to scale. 6. All images used are for illustrative purposes only and do not represent the actual size, features, specifications, fittings, and furnishings.