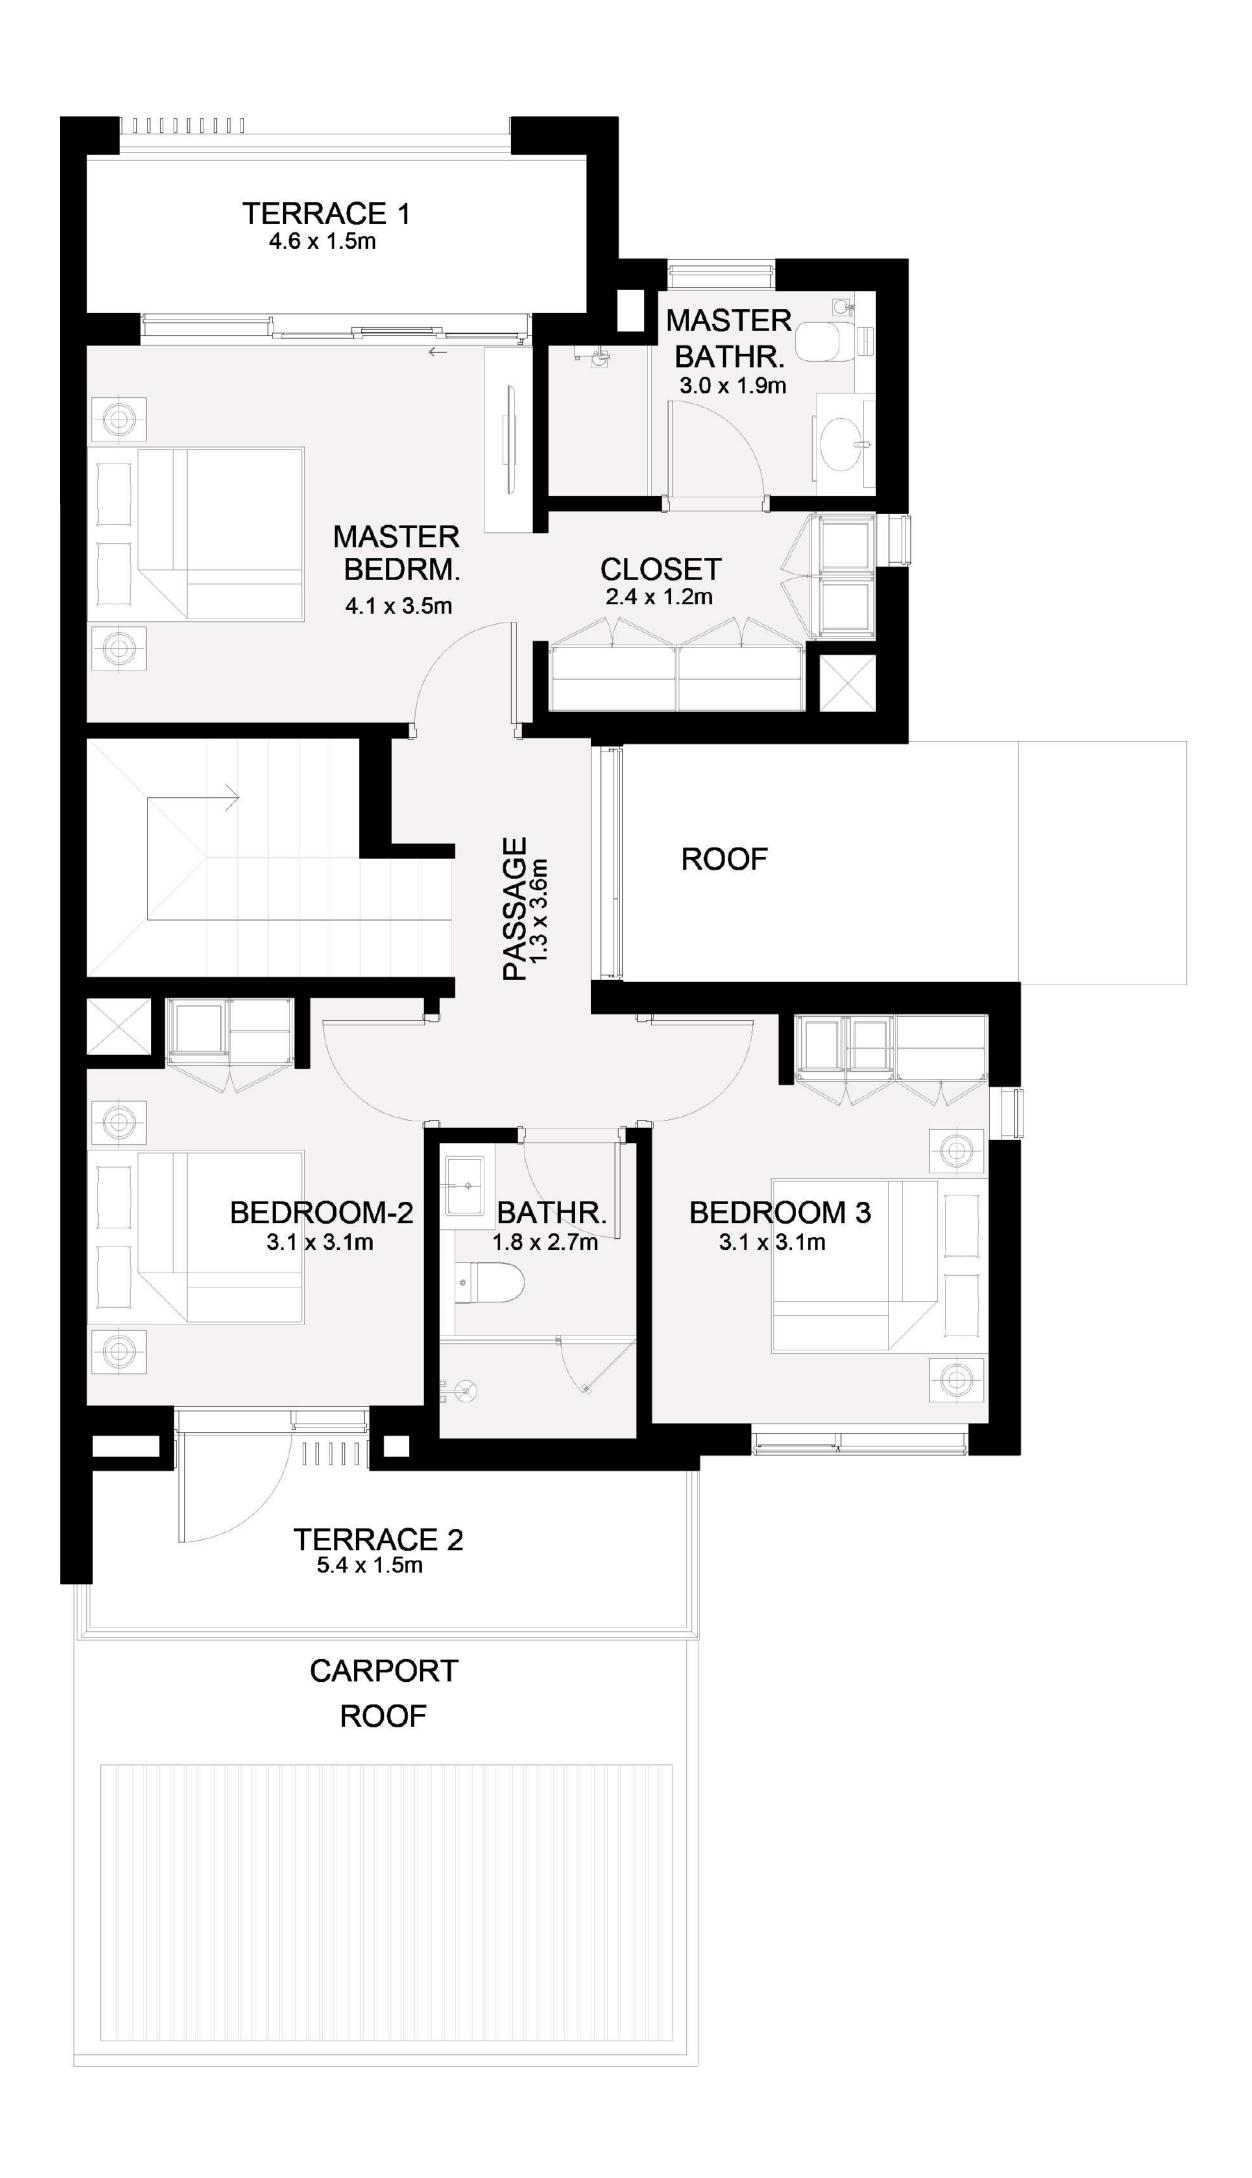

#### GROUND FLOOR

FIRST FLOOR

FLOOR PLAN 1. All dimensions are in imperial and metric, and measured from finish to finish excluding construction tolerances. 2. All materials, dimensions, and drawings are approximate only. 3. Information is subject to change without notice, at developer's absolute discretion. 4. Actual area may vary from the stated area. 5. Drawings not to scale. 6. All images used are for illustrative purposes only and do not represent the actual size, features, specifications, fittings, and furnishings.