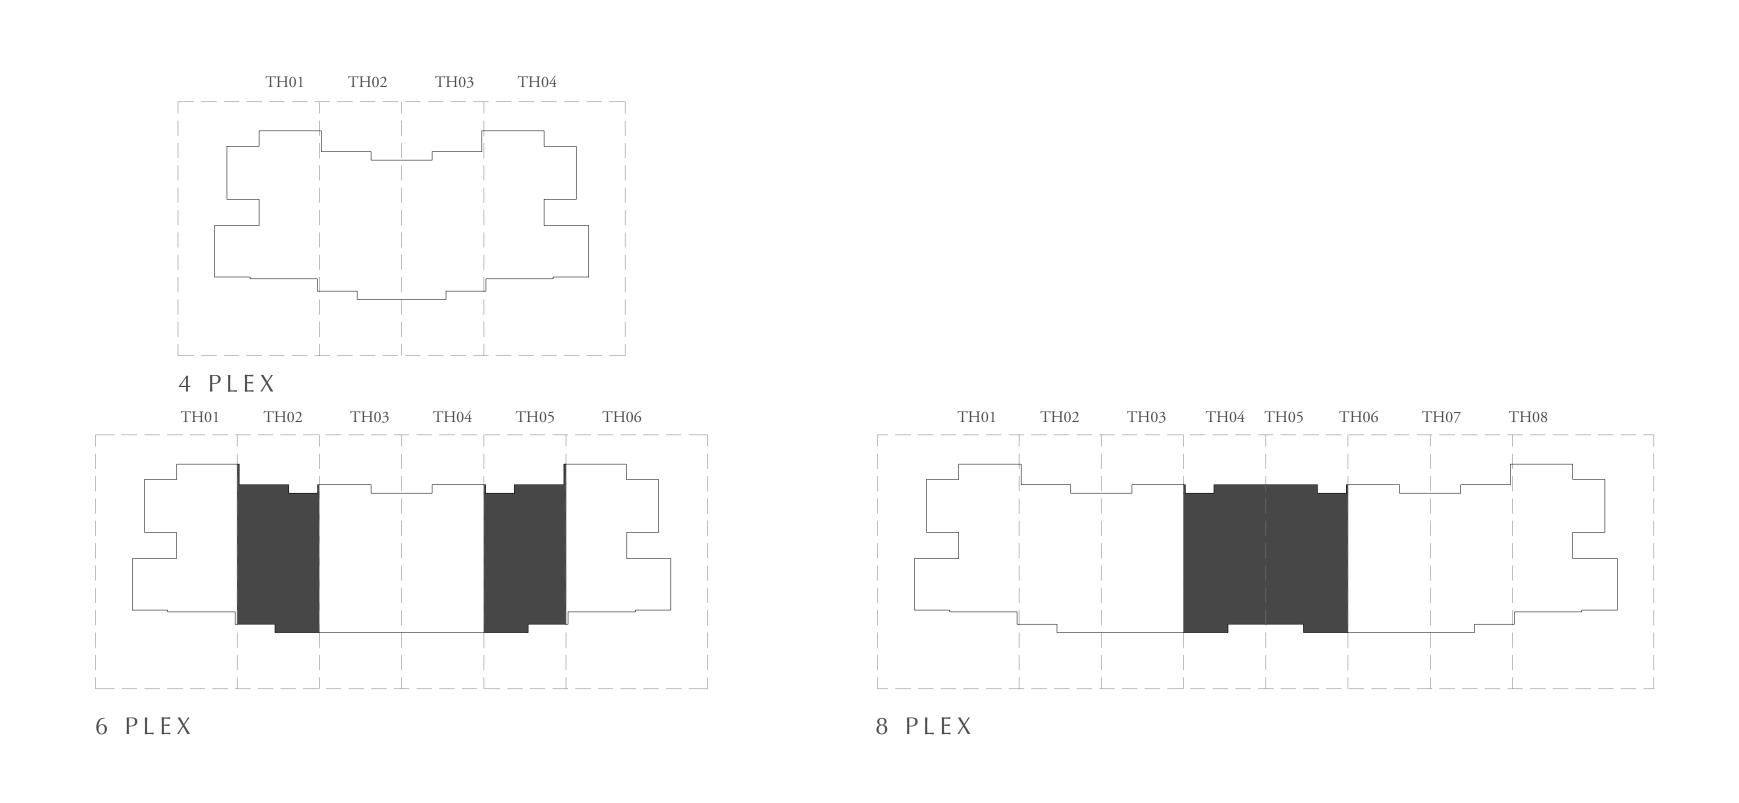

#### TOTAL AREA

| 4 PLEX - TH02<br>4 PLEX - TH03<br>5 PLEX - TH02 | 2044.82 SQ.FT. | 189.97 SQ.M. |
|-------------------------------------------------|----------------|--------------|
| 5 PLEX - TH03<br>6 PLEX - TH03<br>6 PLEX - TH04 | 2038.58 SQ.FT. | 189.39 SQ.M. |
| 8 PLEX - TH03                                   | 2040.08 SQ.FT. | 189.53 SQ.M. |
| 8 PLEX - TH04                                   | 2071.73 SQ.FT. | 192.47 SQ.M. |

KEY PLAN

7. The developer reserves the right to make revisions / alterations, at it's absolute discretion, without any liability whatsoever.

#### GROUND FLOOR

FLOOR PLAN 1. All dimensions are in imperial and metric, and measured from finish to finish excluding construction tolerances. 2. All materials, dimensions, and drawings are approximate only. 3. Information is subject to change without notice, at developer's absolute discretion. 4. Actual area may vary from the stated area. 5. Drawings not to scale. 6. All images used are for illustrative purposes only and do not represent the actual size, features, specifications, fittings, and furnishings.