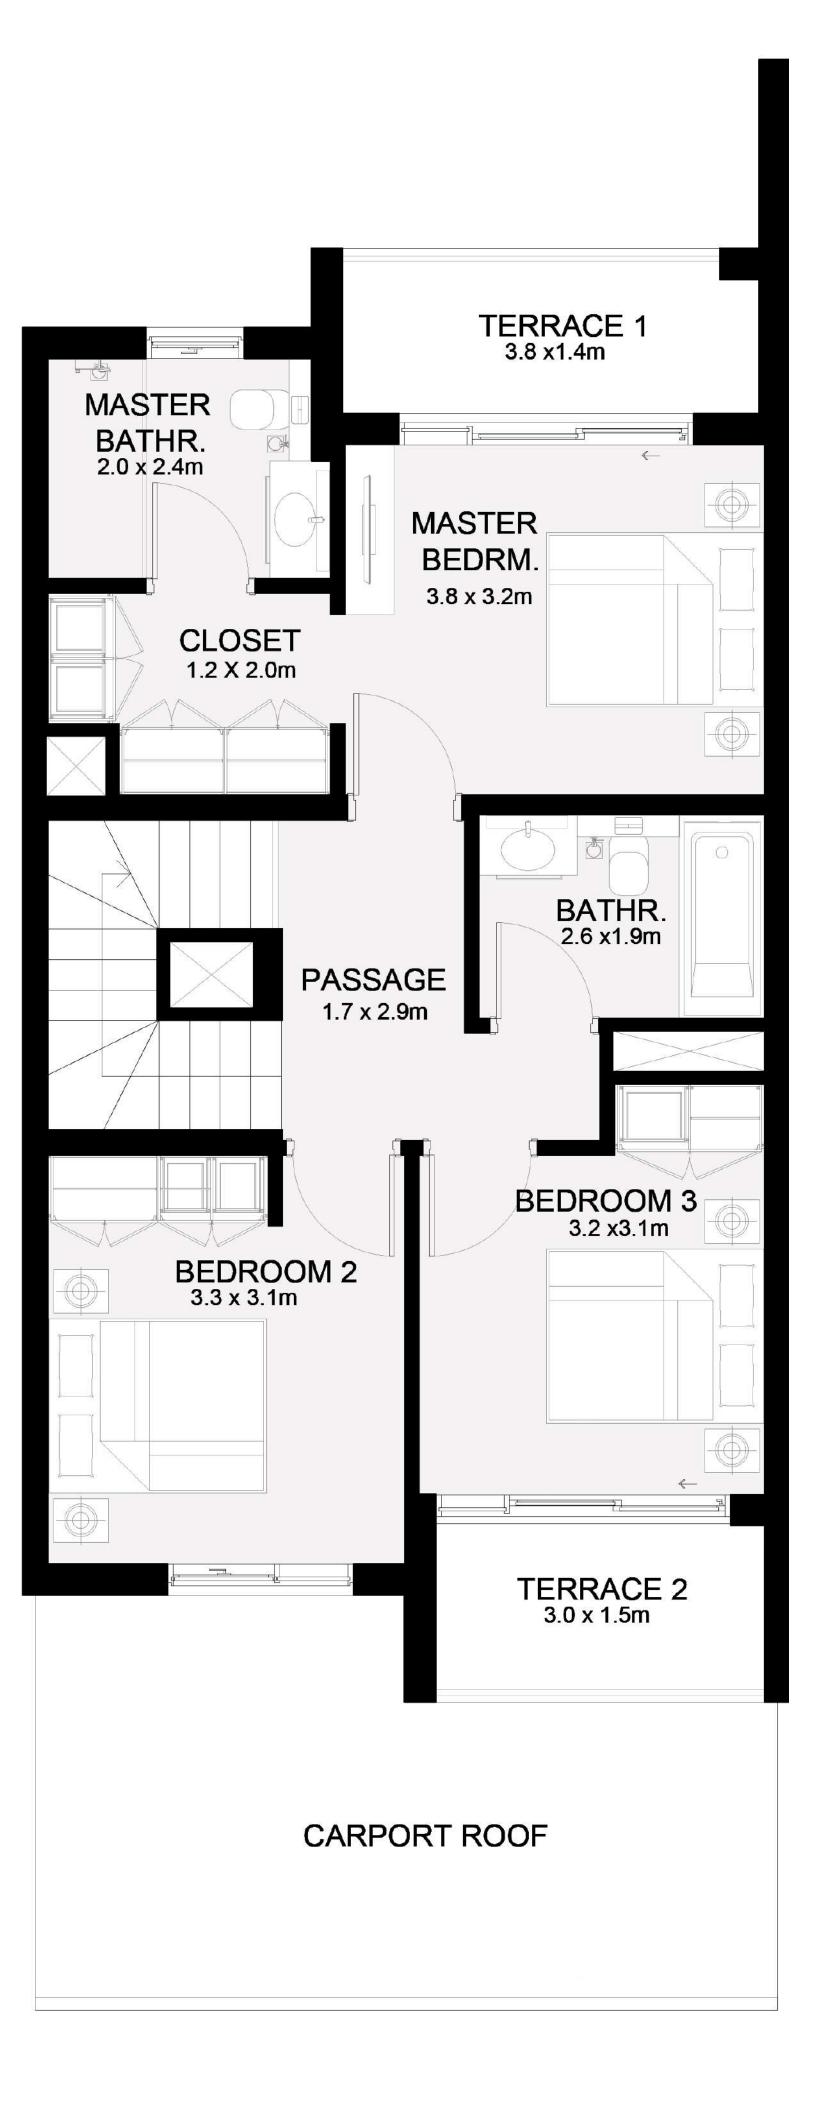

#### GROUND FLOOR

FIRST FLOOR

#### GROUND FLOOR

FLOOR PLAN 1. All dimensions are in imperial and metric, and measured from finish to finish excluding construction tolerances. 2. All materials, dimensions, and drawings are approximate only. 3. Information is subject to change without notice, at developer's absolute discretion. 4. Actual area may vary from the stated area. 5. Drawings not to scale. 6. All images used are for illustrative purposes only and do not represent the actual size, features, specifications, fittings, and furnishings.