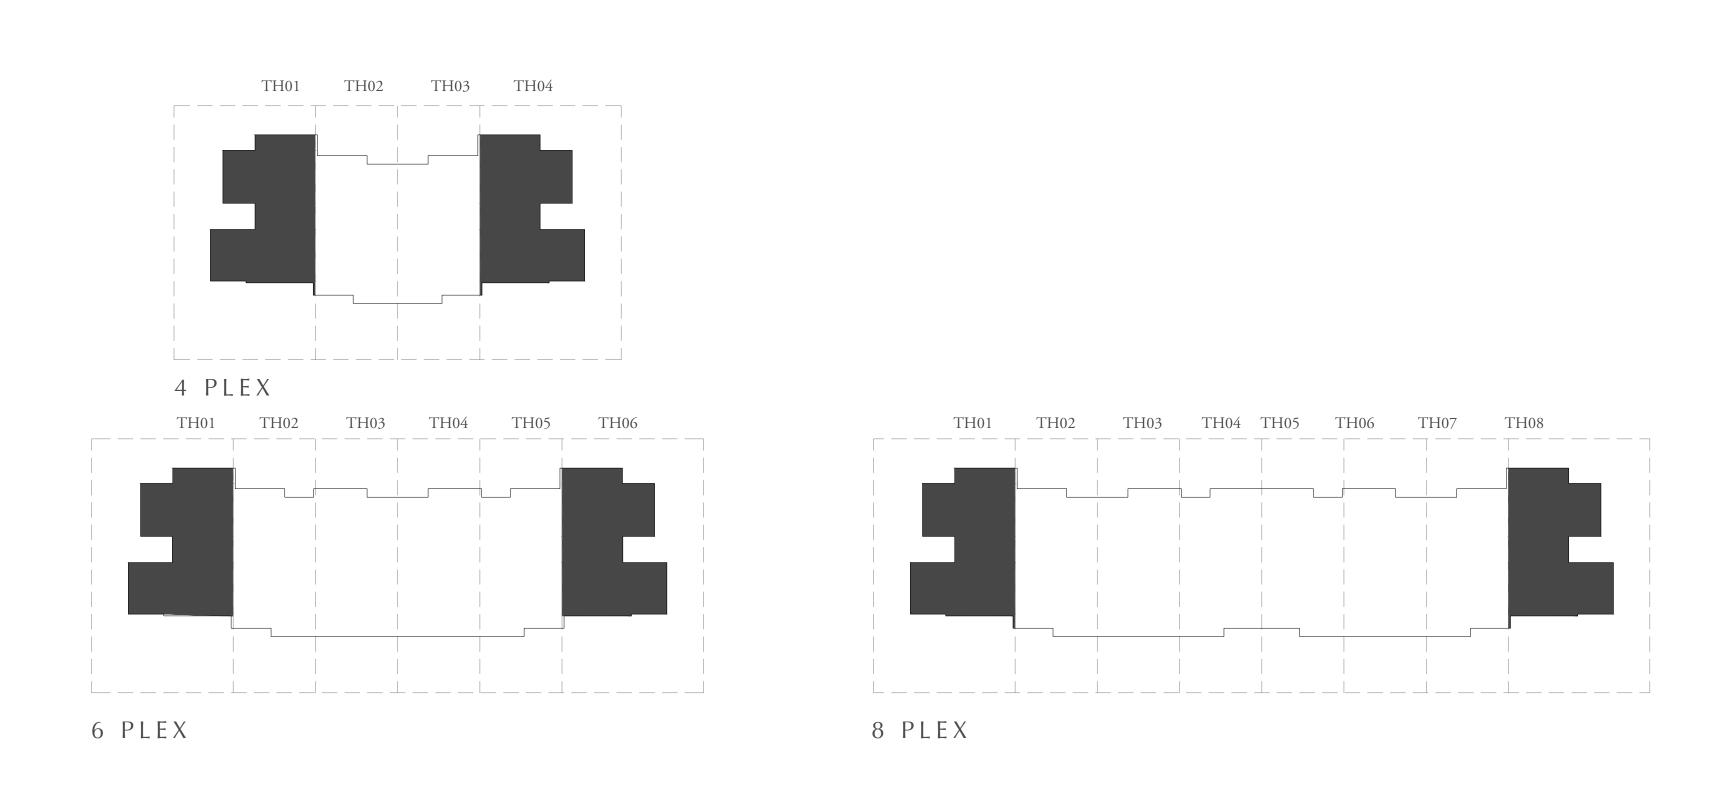

#### TOTAL AREA

| 4 PL | ЕХ - Т | H01 |
|------|--------|-----|
| 4 PL | ЕХ - Т | H04 |
| 5 PL | ЕХ - Т | H01 |
| 5 PL | ЕХ - Т | H05 |
| 6 PL | ЕХ - Т | H01 |
| 6 PL | ЕХ - Т | H06 |
| 8 PL | ЕХ - Т | H01 |
|      |        |     |

8 PLEX - TH08

UNIT

2507.67 SQ.FT.

232.97 SQ.M.

KEY PLAN

7. The developer reserves the right to make revisions / alterations, at it's absolute discretion, without any liability whatsoever.

at developer's absolute discretion. 4. Actual area may vary from the stated area. 5. Drawings not to scale. 6. All images used are for illustrative purposes only and do not represent the actual size, features, specifications, fittings, and furnishings.