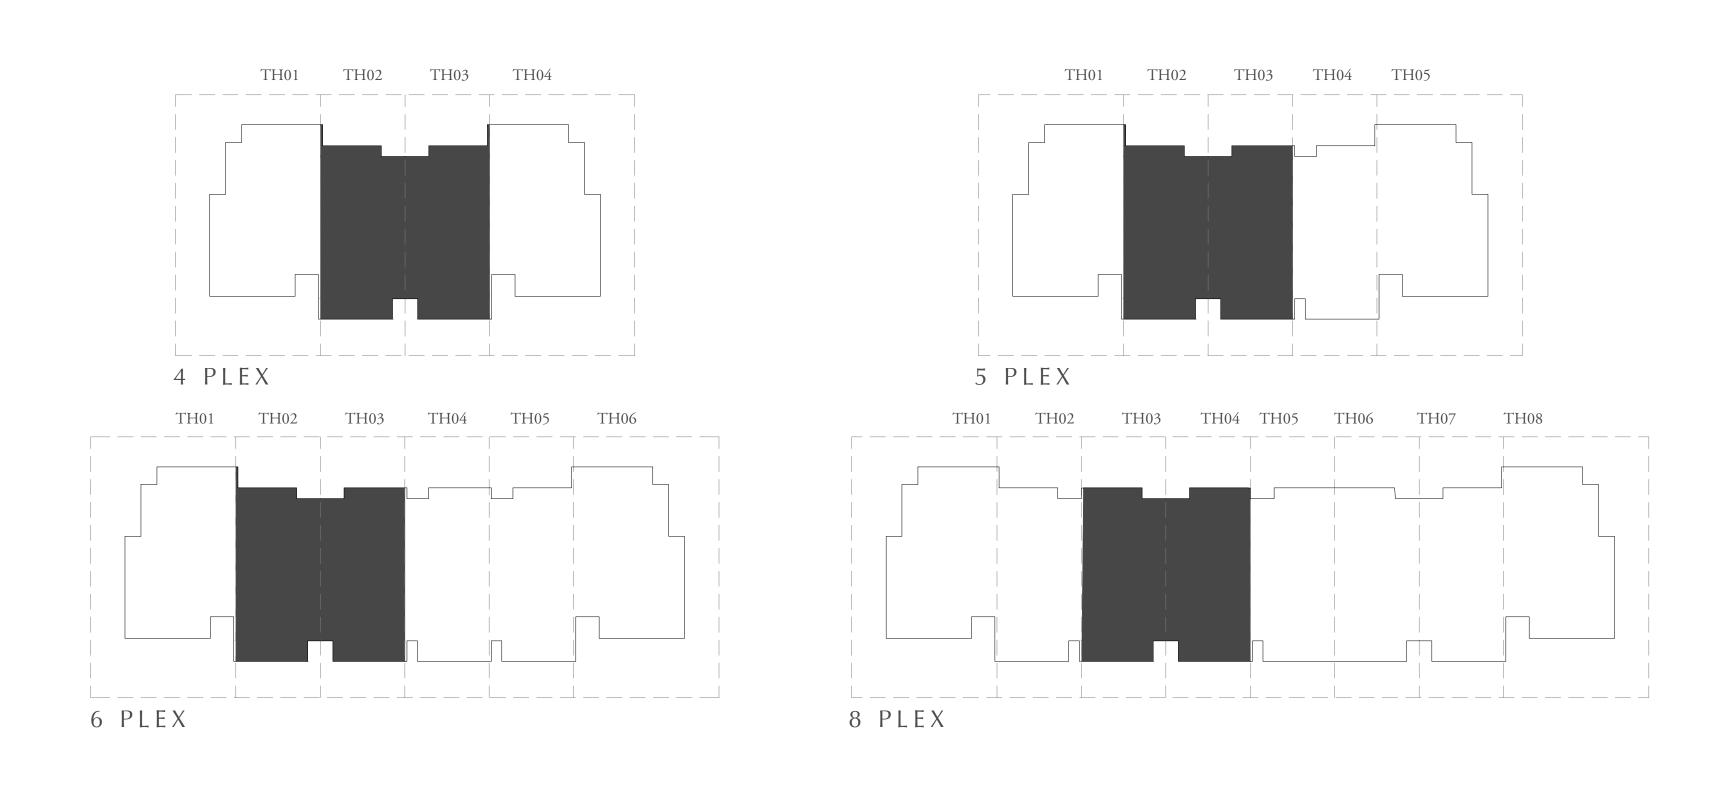

#### TOTAL AREA

| 4 PL | ЕХ - Т | H01 |
|------|--------|-----|
| 4 PL | ЕХ - Т | H04 |
| 5 PL | ЕХ - Т | H01 |
| 5 PL | ЕХ - Т | H05 |
| 6 PL | ЕХ - Т | H01 |
| 6 PL | ЕХ - Т | H06 |
| 8 PL | ЕХ - Т | H01 |
|      |        |     |

8 PLEX - TH08

UNIT

2507.67 SQ.FT.

232.97 SQ.M.

KEY PLAN

7. The developer reserves the right to make revisions / alterations, at it's absolute discretion, without any liability whatsoever.

at developer's absolute discretion. 4. Actual area may vary from the stated area. 5. Drawings not to scale. 6. All images used are for illustrative purposes only and do not represent the actual size, features, specifications, fittings, and furnishings.

KEY PLAN

7. The developer reserves the right to make revisions / alterations, at it's absolute discretion, without any liability whatsoever.

#### KEY PLAN

7. The developer reserves the right to make revisions / alterations, at it's absolute discretion, without any liability whatsoever.

SQ.M.

KEY PLAN

7. The developer reserves the right to make revisions / alterations, at it's absolute discretion, without any liability whatsoever.

1 SQ.M.

at developer's absolute discretion. 4. Actual area may vary from the stated area. 5. Drawings not to scale. 6. All images used are for illustrative purposes only and do not represent the actual size, features, specifications, fittings, and furnishings.

KEY PLAN

7. The developer reserves the right to make revisions / alterations, at it's absolute discretion, without any liability whatsoever.

SQ.M.

SQ.M.

**KITCHEN / DINING** 2.7 x 4.0m POWDER 

FLOOR PLAN 1. All dimensions are in imperial and metric, and measured from finish to finish excluding construction tolerances. 2. All materials, dimensions, and drawings are approximate only. 3. Information is subject to change without notice, at developer's absolute discretion. 4. Actual area may vary from the stated area. 5. Drawings not to scale. 6. All images used are for illustrative purposes only and do not represent the actual size, features, specifications, fittings, and furnishings.

KEY PLAN

7. The developer reserves the right to make revisions / alterations, at it's absolute discretion, without any liability whatsoever.

SQ.M.

SQ.M.

KITCHEN / DINING 2.7 x 4.0m POWDER

FLOOR PLAN 1. All dimensions are in imperial and metric, and measured from finish to finish excluding construction tolerances. 2. All materials, dimensions, and drawings are approximate only. 3. Information is subject to change without notice, at developer's absolute discretion. 4. Actual area may vary from the stated area. 5. Drawings not to scale. 6. All images used are for illustrative purposes only and do not represent the actual size, features, specifications, fittings, and furnishings.