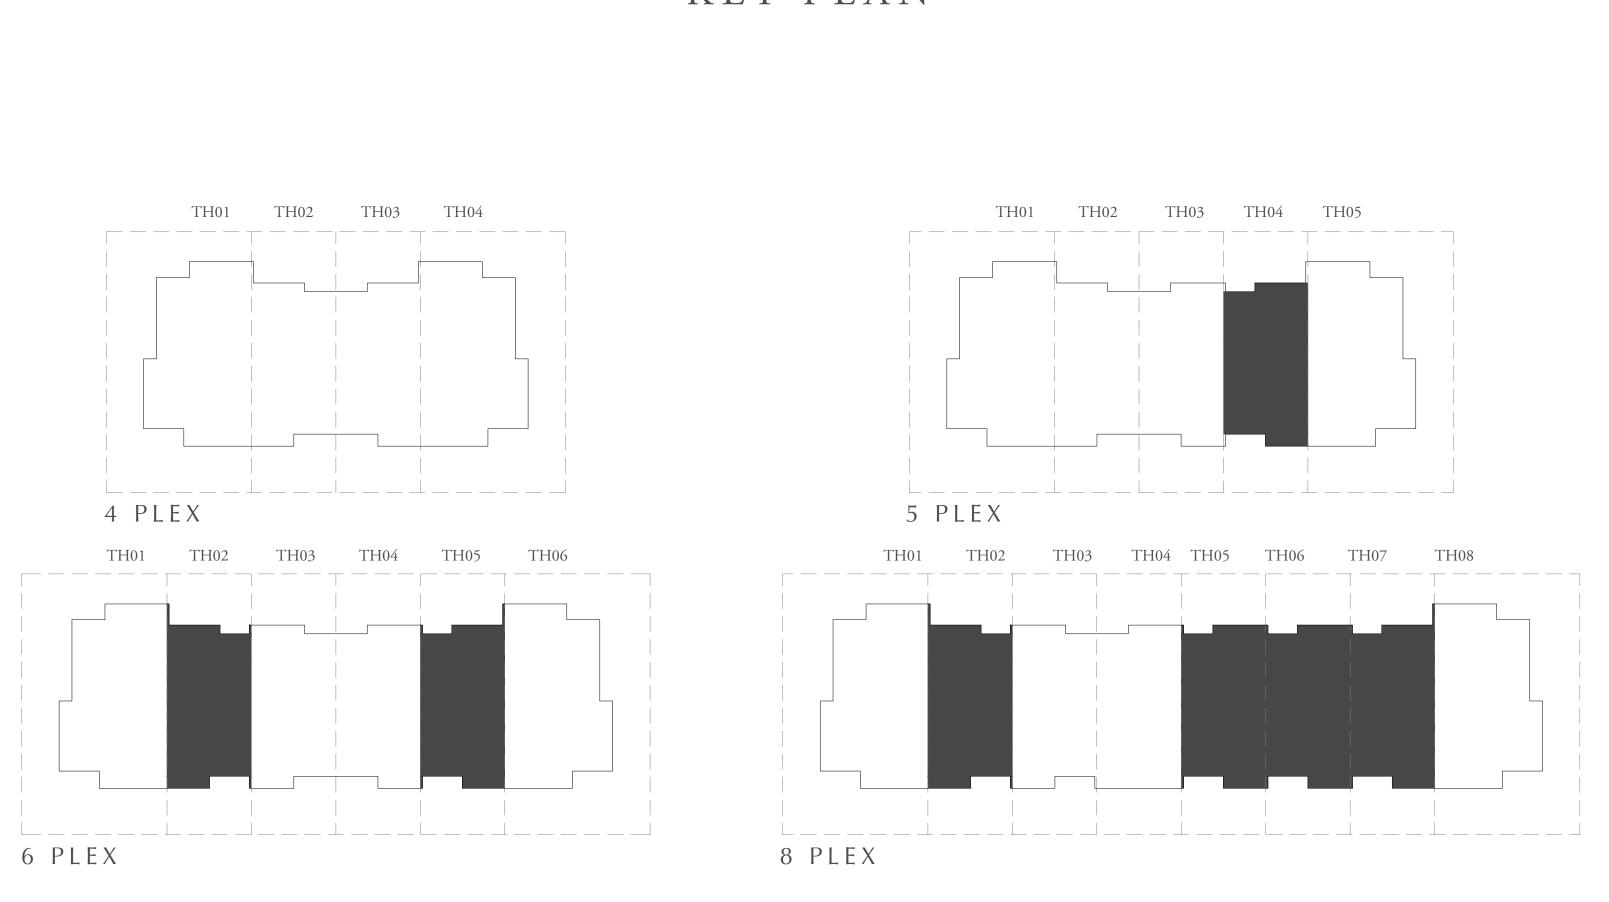

#### TOTAL AREA

| 4 PL | ЕХ - Т | H01 |
|------|--------|-----|
| 4 PL | ЕХ - Т | H04 |
| 5 PL | ЕХ - Т | H01 |
| 5 PL | ЕХ - Т | H05 |
| 6 PL | ЕХ - Т | H01 |
| 6 PL | ЕХ - Т | H06 |
| 8 PL | ЕХ - Т | H01 |
|      |        |     |

KEY PLAN

7. The developer reserves the right to make revisions / alterations, at it's absolute discretion, without any liability whatsoever.

#### KEY PLAN

7. The developer reserves the right to make revisions / alterations, at it's absolute discretion, without any liability whatsoever.

SQ.M.

KEY PLAN

7. The developer reserves the right to make revisions / alterations, at it's absolute discretion, without any liability whatsoever.

1 SQ.M.

at developer's absolute discretion. 4. Actual area may vary from the stated area. 5. Drawings not to scale. 6. All images used are for illustrative purposes only and do not represent the actual size, features, specifications, fittings, and furnishings.

KEY PLAN

7. The developer reserves the right to make revisions / alterations, at it's absolute discretion, without any liability whatsoever.

SQ.M.

SQ.M.

**KITCHEN / DINING** 2.7 x 4.0m POWDER 

FLOOR PLAN 1. All dimensions are in imperial and metric, and measured from finish to finish excluding construction tolerances. 2. All materials, dimensions, and drawings are approximate only. 3. Information is subject to change without notice, at developer's absolute discretion. 4. Actual area may vary from the stated area. 5. Drawings not to scale. 6. All images used are for illustrative purposes only and do not represent the actual size, features, specifications, fittings, and furnishings.

KEY PLAN

7. The developer reserves the right to make revisions / alterations, at it's absolute discretion, without any liability whatsoever.

SQ.M.

SQ.M.

KITCHEN / DINING 2.7 x 4.0m POWDER

FLOOR PLAN 1. All dimensions are in imperial and metric, and measured from finish to finish excluding construction tolerances. 2. All materials, dimensions, and drawings are approximate only. 3. Information is subject to change without notice, at developer's absolute discretion. 4. Actual area may vary from the stated area. 5. Drawings not to scale. 6. All images used are for illustrative purposes only and do not represent the actual size, features, specifications, fittings, and furnishings.

TOTAL AREA

2483.02 SQ.FT.

230.68 SQ.M.

KEY PLAN

7. The developer reserves the right to make revisions / alterations, at it's absolute discretion, without any liability whatsoever.

FLOOR PLAN 1. All dimensions are in imperial and metric, and measured from finish to finish excluding construction tolerances. 2. All materials, dimensions, and drawings are approximate only. 3. Information is subject to change without notice, at developer's absolute discretion. 4. Actual area may vary from the stated area. 5. Drawings not to scale. 6. All images used are for illustrative purposes only and do not represent the actual size, features, specifications, fittings, and furnishings.

#### UNIT TOTAL AREA 4 PLEX - TH02 4 PLEX - TH03 2043.64 SQ.FT. 189.86 SQ.M. 5 PLEX - TH02 6 PLEX - TH02 5 PLEX - TH03 6 PLEX - TH03 189.29 SQ.M. 2037.50 SQ.FT. 8 PLEX - TH03 8 PLEX - TH04

KEY PLAN

7. The developer reserves the right to make revisions / alterations, at it's absolute discretion, without any liability whatsoever.

KEY PLAN

7. The developer reserves the right to make revisions / alterations, at it's absolute discretion, without any liability whatsoever.

SQ.M. SQ.M.

\_\_\_\_\_ SQ.M. 

SQ.M.

SQ.M.

SQ.M.