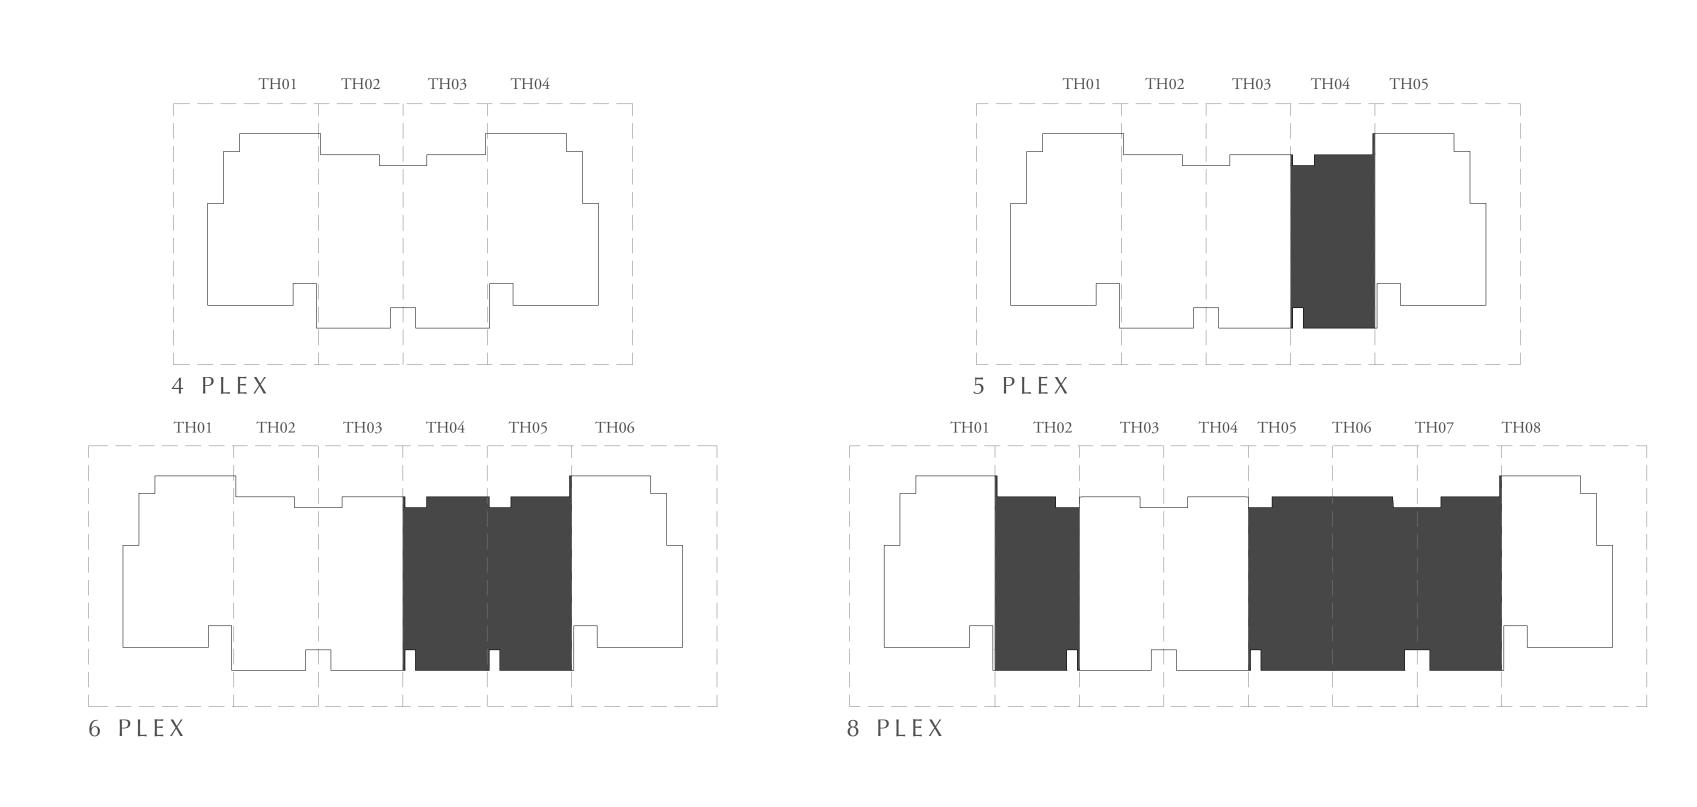

### 4 BEDROOM

#### TOTAL AREA

| 4 PL | ЕХ - Т | H01 |
|------|--------|-----|
| 4 PL | ЕХ - Т | H04 |
| 5 PL | ЕХ - Т | H01 |
| 5 PL | ЕХ - Т | H05 |
| 6 PL | ЕХ - Т | H01 |
| 6 PL | ЕХ - Т | H06 |
| 8 PL | ЕХ - Т | H01 |
|      |        |     |

8 PLEX - TH08

UNIT

2507.67 SQ.FT.

232.97 SQ.M.

KEY PLAN

7. The developer reserves the right to make revisions / alterations, at it's absolute discretion, without any liability whatsoever.

at developer's absolute discretion. 4. Actual area may vary from the stated area. 5. Drawings not to scale. 6. All images used are for illustrative purposes only and do not represent the actual size, features, specifications, fittings, and furnishings.

KEY PLAN

7. The developer reserves the right to make revisions / alterations, at it's absolute discretion, without any liability whatsoever.

#### KEY PLAN

7. The developer reserves the right to make revisions / alterations, at it's absolute discretion, without any liability whatsoever.

SQ.M.

KEY PLAN

7. The developer reserves the right to make revisions / alterations, at it's absolute discretion, without any liability whatsoever.

1 SQ.M.

at developer's absolute discretion. 4. Actual area may vary from the stated area. 5. Drawings not to scale. 6. All images used are for illustrative purposes only and do not represent the actual size, features, specifications, fittings, and furnishings.

KEY PLAN

7. The developer reserves the right to make revisions / alterations, at it's absolute discretion, without any liability whatsoever.

SQ.M.

SQ.M.

**KITCHEN / DINING** 2.7 x 4.0m POWDER 

FLOOR PLAN 1. All dimensions are in imperial and metric, and measured from finish to finish excluding construction tolerances. 2. All materials, dimensions, and drawings are approximate only. 3. Information is subject to change without notice, at developer's absolute discretion. 4. Actual area may vary from the stated area. 5. Drawings not to scale. 6. All images used are for illustrative purposes only and do not represent the actual size, features, specifications, fittings, and furnishings.

KEY PLAN

7. The developer reserves the right to make revisions / alterations, at it's absolute discretion, without any liability whatsoever.

SQ.M.

SQ.M.

KITCHEN / DINING 2.7 x 4.0m POWDER

FLOOR PLAN 1. All dimensions are in imperial and metric, and measured from finish to finish excluding construction tolerances. 2. All materials, dimensions, and drawings are approximate only. 3. Information is subject to change without notice, at developer's absolute discretion. 4. Actual area may vary from the stated area. 5. Drawings not to scale. 6. All images used are for illustrative purposes only and do not represent the actual size, features, specifications, fittings, and furnishings.