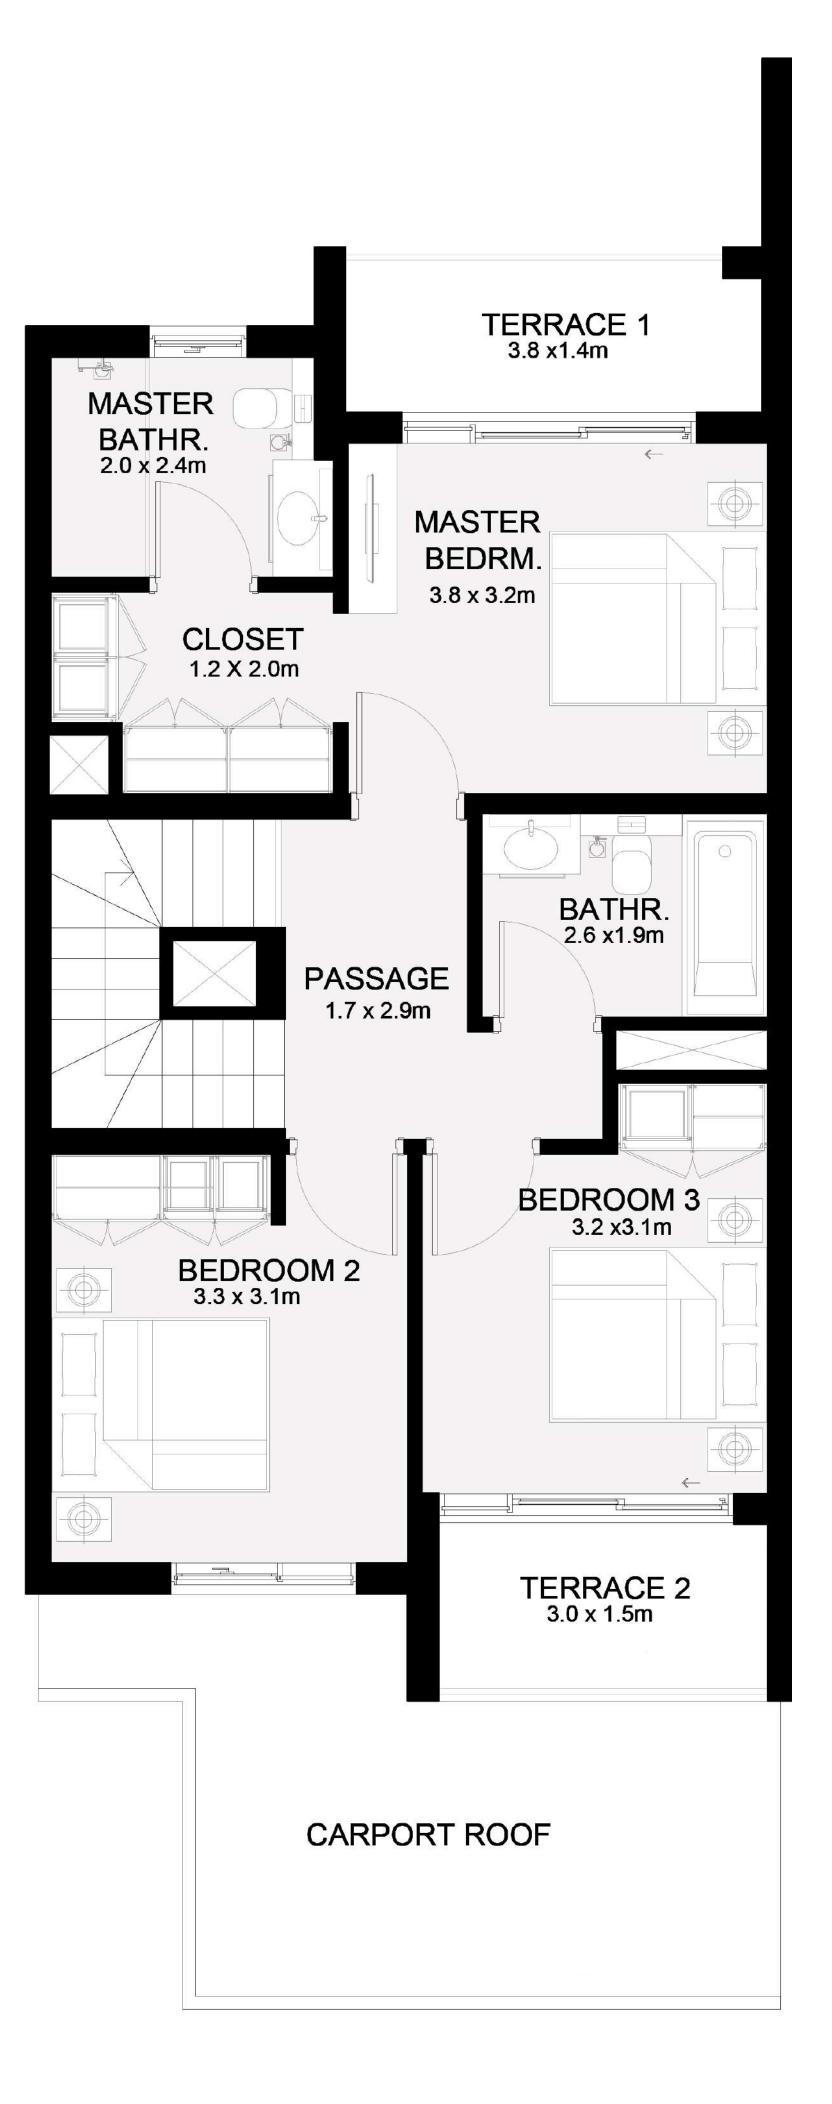

| 2040.08 SQ.FT. | 189.53 SQ.M. |
| 8 PLEX - TH04                                   | 2071.73 SQ.FT. | 192.47 SQ.M. |

KEY PLAN



7. The developer reserves the right to make revisions / alterations, at it's absolute discretion, without any liability whatsoever.



#### GROUND FLOOR

FLOOR PLAN 1. All dimensions are in imperial and metric, and measured from finish to finish excluding construction tolerances. 2. All materials, dimensions, and drawings are approximate only. 3. Information is subject to change without notice, at developer's absolute discretion. 4. Actual area may vary from the stated area. 5. Drawings not to scale. 6. All images used are for illustrative purposes only and do not represent the actual size, features, specifications, fittings, and furnishings.





#### RUBA

#### SIRAJ COLLECTION

### 3 BEDROOM - B

#### UNIT

#### TOTAL AREA

| 5 PLEX - TH04<br>6 PLEX - TH02<br>6 PLEX - TH05<br>8 PLEX - TH02<br>8 PLEX - TH07 | 2087.77 SQ.FT. | 193.96 S |
|-----------------------------------------------------------------------------------|----------------|----------|
| 8 PLEX - TH05<br>8 PLEX - TH06                                                    | 2081.52 SQ.FT. | 193.38 S |

#### KEY PLAN



7. The developer reserves the right to make revisions / alterations, at it's absolute discretion, without any liability whatsoever.

SQ.M.

#### SQ.M.



FLOOR PLAN 1. All dimensions are in imperial and metric, and measured from finish to finish excluding construction tolerances. 2. All materials, dimensions, and drawings are approximate only. 3. Inform