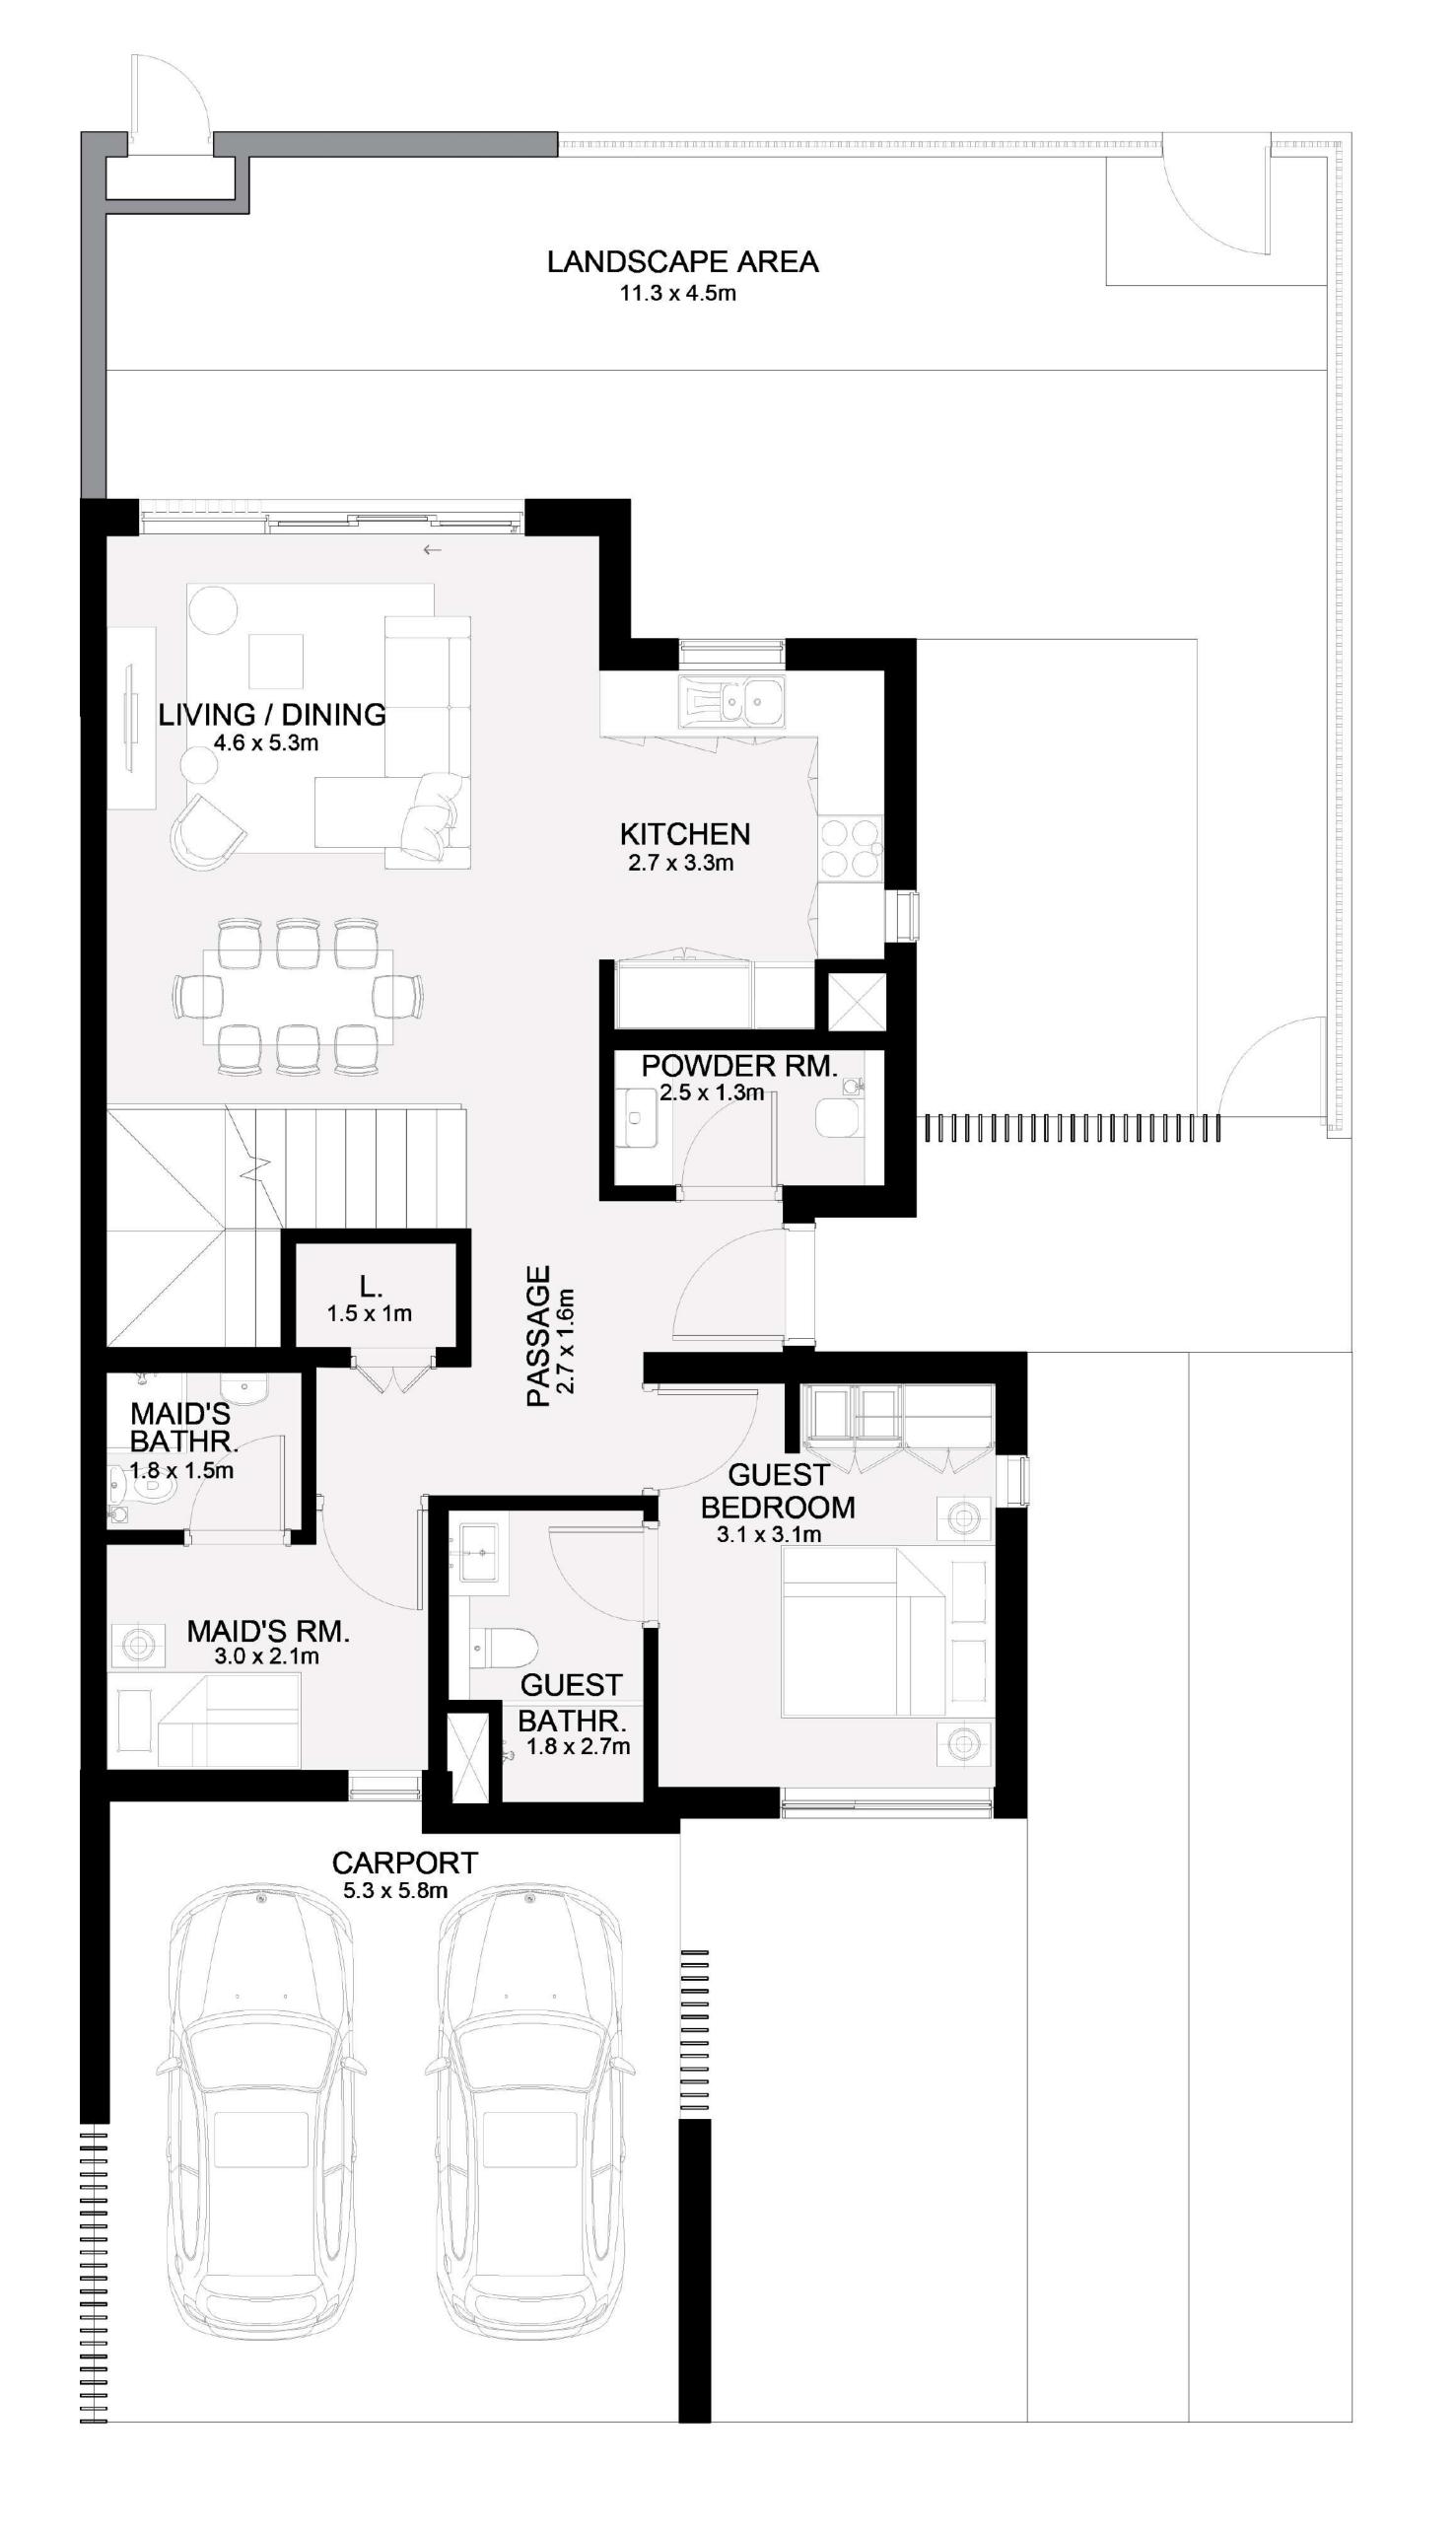

#### GROUND FLOOR

FLOOR PLAN 1. All dimensions are in imperial and metric, and measured from finish to finish excluding construction tolerances. 2. All materials, dimensions, and drawings are approximate only. 3. Information is subject to change without notice, at developer's absolute discretion. 4. Actual area may vary from the stated area. 5. Drawings not to scale. 6. All images used are for illustrative purposes only and do not represent the actual size, features, specifications, fittings, and furnishings.

#### SQ.M.

FLOOR PLAN 1. All dimensions are in imperial and metric, and measured from finish to finish excluding construction tolerances. 2. All materials, dimensions, and drawings are approximate only. 3. Information is subject to change without notice, at developer's absolute discretion. 4. Actual area may vary from the stated area. 5. Drawings not to scale. 6. All images used are for illustrative purposes only and do not represent the actual size, features, specifications, fittings, and furnishings.