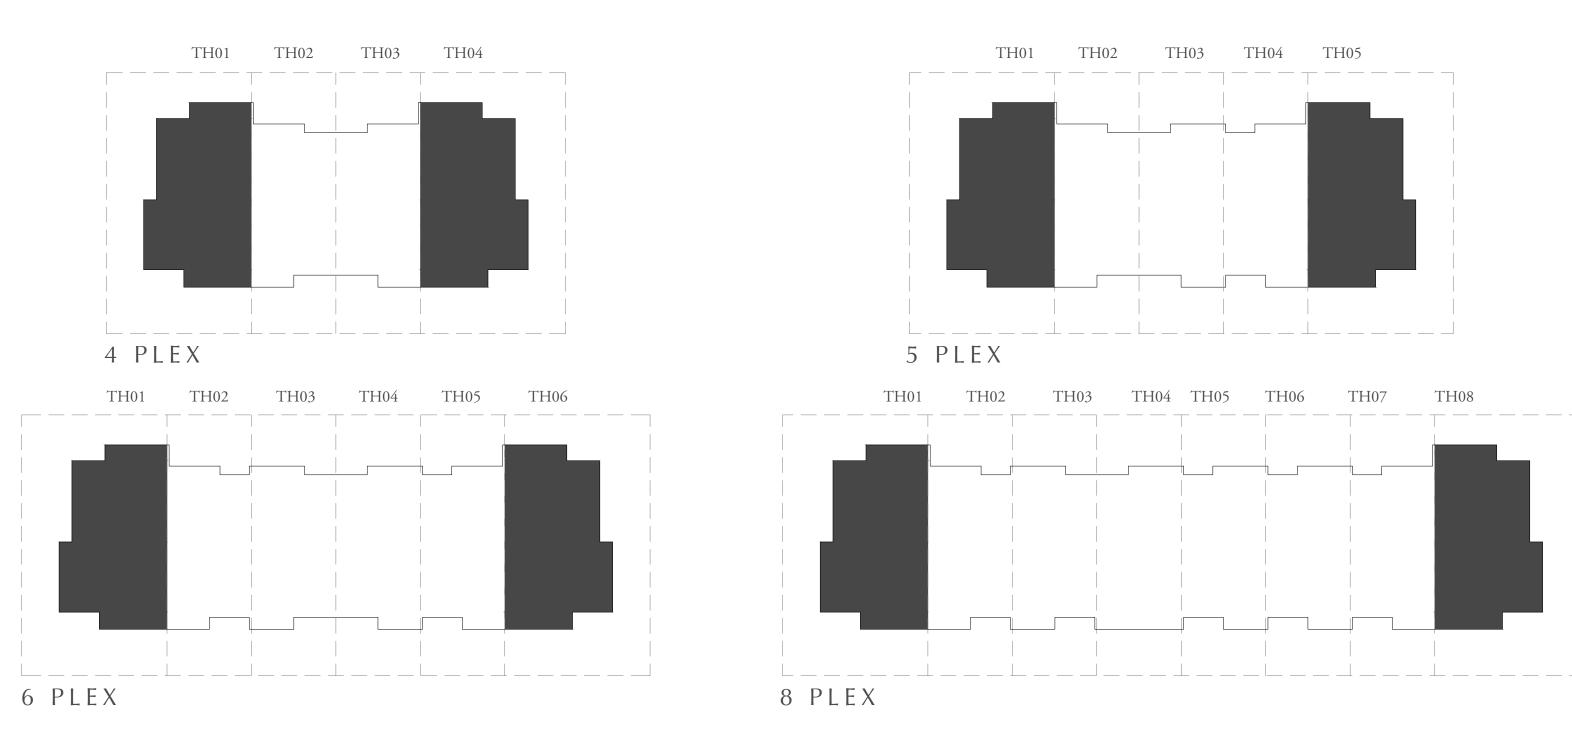

#### TOTAL AREA

| 4 PL | ЕХ - Т | H01 |
|------|--------|-----|
| 4 PL | ЕХ - Т | H04 |
| 5 PL | ЕХ - Т | H01 |
| 5 PL | ЕХ - Т | H05 |
| 6 PL | ЕХ - Т | H01 |
| 6 PL | ЕХ - Т | H06 |
| 8 PL | ЕХ - Т | H01 |
|      |        |     |

8 PLEX - TH08

UNIT

2507.67 SQ.FT.

232.97 SQ.M.

KEY PLAN

7. The developer reserves the right to make revisions / alterations, at it's absolute discretion, without any liability whatsoever.

at developer's absolute discretion. 4. Actual area may vary from the stated area. 5. Drawings not to scale. 6. All images used are for illustrative purposes only and do not represent the actual size, features, specifications, fittings, and furnishings.