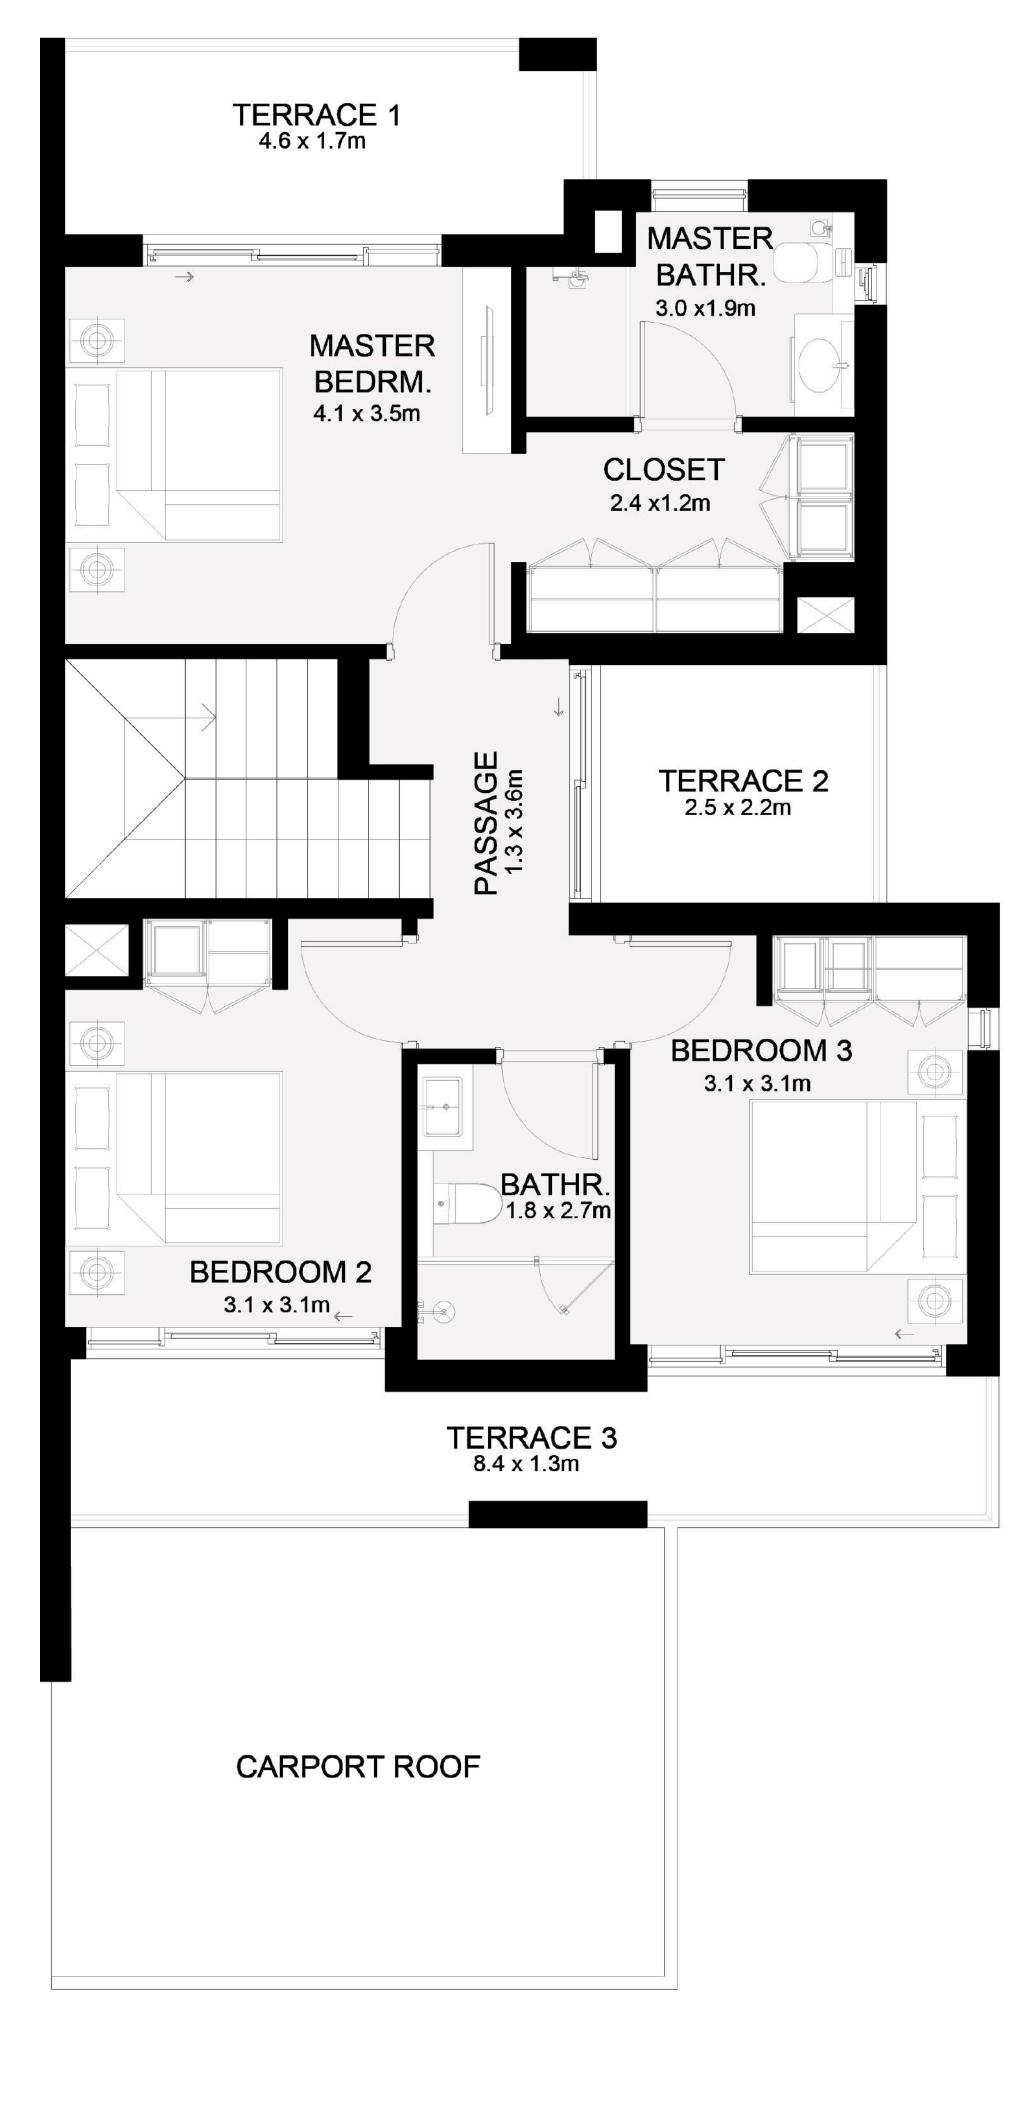

# ARABIAN RANCHES III R U B A

FLOOR PLANS



\_\_\_\_\_

### RUBA

SIRAJ COLLECTION

### 4 BEDROOM

#### TOTAL AREA

| 4 PL | ЕХ - Т | H01 |
|------|--------|-----|
| 4 PL | ЕХ - Т | H04 |
| 5 PL | ЕХ - Т | H01 |
| 5 PL | ЕХ - Т | H05 |
| 6 PL | ЕХ - Т | H01 |
| 6 PL | ЕХ - Т | H06 |
| 8 PL | ЕХ - Т | H01 |
|      |        |     |

8 PLEX - TH08

UNIT

2507.67 SQ.FT.

232.97 SQ.M.

KEY PLAN



7. The developer reserves the right to make revisions / alterations, at it's absolute discretion, without any liability whatsoever.





at developer's absolute discretion. 4. Actual area may vary from the stated area. 5. Drawings not to scale. 6. All images used are for illustrative purposes only and do not represent the actual size, features, specifications, fittings, and furnishings.



#### GROUND FLOOR

FIRST FLOOR



#### RUBA

#### SIRAJ COLLECTION

### 3 BEDROOM - A

#### UNIT

#### TOTAL AREA

| 4 PLEX - TH02<br>4 PLEX - TH03<br>5 PLEX - TH02 | 2044.82 SQ.FT. | 189.97 SQ.M. |
|-------------------------------------------------|----------------|--------------|
| 5 PLEX - TH03<br>6 PLEX - TH03<br>6 PLEX - TH04 | 2038.58 SQ.FT. | 189.39 SQ.M. |
| 8 PLEX - TH03                                   | 2040.08 SQ.FT. | 189.53 SQ.M. |
| 8 PLEX - TH04                                   | 2071.73 SQ.FT. | 192.47 SQ.M. |

KEY PLAN



7. The developer reserves the right to make revisions / alterations, at it's absolute discretion, without any liability whatsoever.



#### GROUND FLOOR

FLOOR PLAN 1. All dimensions are in imperial and metric, and measured from finish to finish excl